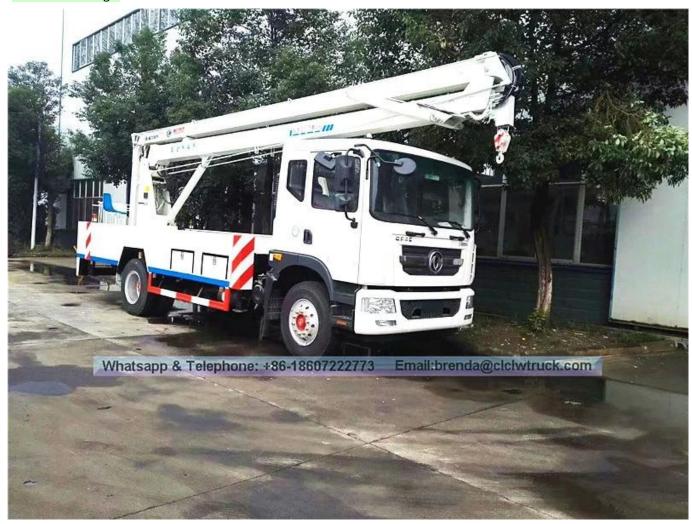

## Dongfeng 22 Meters High Altitude Operation Truck

## Technical Specification:

Unit Specification Item Dongfeng Tianjin high-altitude truck Product name DFL1120B13 Chassis model Gross weight 11050 kg Curb weight 10855 Overall dimension 10100×2500×3800 mm 4700 wheelbase Approach/departure 20 / 10 angle Engine model ISB180 40 Engine manufacturer Dongfeng Cummins Engine Co. ,Ltd Emission standard Euro IV Displacement / Power ml/kw 5900/132 Tire specification / Number 9.00-20 pcs Max speed 90 km/h Max working height 20 / 22 m Rated platform load kg 200 Rated manned platform man 2 Slewing angle Left Right □ 360 Outrigger type / Q'ty H-type, 4 pcs pcs

The whole truck is operated through upper and lower Remark hydraulic operation, equipped with hook.