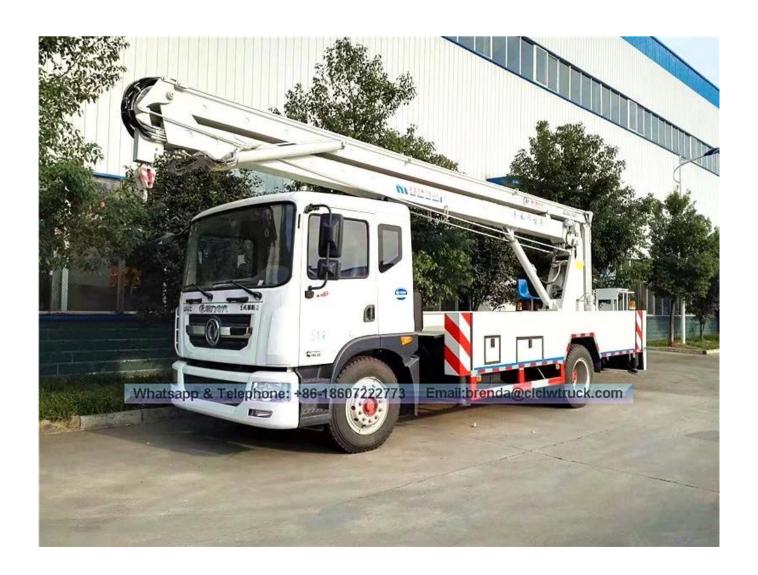

## Dongfeng 22 Meters High Altitude Operation Truck

## Technical Specification:

Unit Specification Item Dongfeng Tianjin high-altitude truck Product name DFL1120B13 Chassis model Gross weight 11050 kg Curb weight 10855 Overall dimension 10100×2500×3800 mm 4700 wheelbase Approach/departure 20 / 10 angle Engine model ISB180 40 Engine manufacturer Dongfeng Cummins Engine Co. ,Ltd Emission standard Euro IV Displacement / Power ml/kw 5900/132 Tire specification / Number 9.00-20 pcs Max speed 90 km/h Max working height 20 / 22 m Rated platform load kg 200 Rated manned platform man 2 Slewing angle Left Right □ 360 Outrigger type / Q'ty H-type, 4 pcs pcs

The whole truck is operated through upper and lower Remark hydraulic operation, equipped with hook.