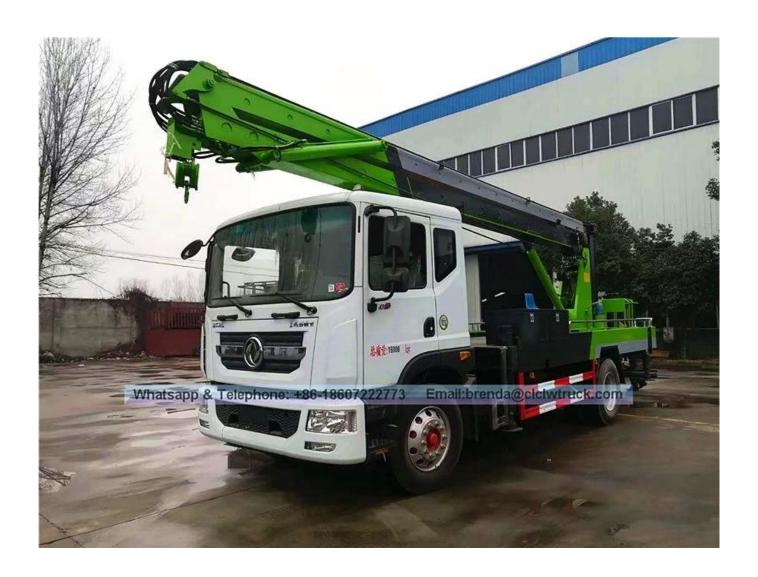

## Dongfeng 22 Meters High Altitude Operation Truck

## Technical Specification:

Unit Specification Item Dongfeng Tianjin high-altitude truck Product name DFL1120B13 Chassis model Gross weight 11050 kg Curb weight 10855 Overall dimension 10100×2500×3800 mm 4700 wheelbase Approach/departure 20 / 10 angle Engine model ISB180 40 Engine manufacturer Dongfeng Cummins Engine Co. ,Ltd Emission standard Euro IV Displacement / Power ml/kw 5900/132 Tire specification / Number 9.00-20 pcs Max speed 90 km/h Max working height 20 / 22 m Rated platform load kg 200 Rated manned platform man 2 Slewing angle Left Right □ 360 Outrigger type / Q'ty H-type, 4 pcs pcs

The whole truck is operated through upper and lower Remark hydraulic operation, equipped with hook.

## **Product Image**