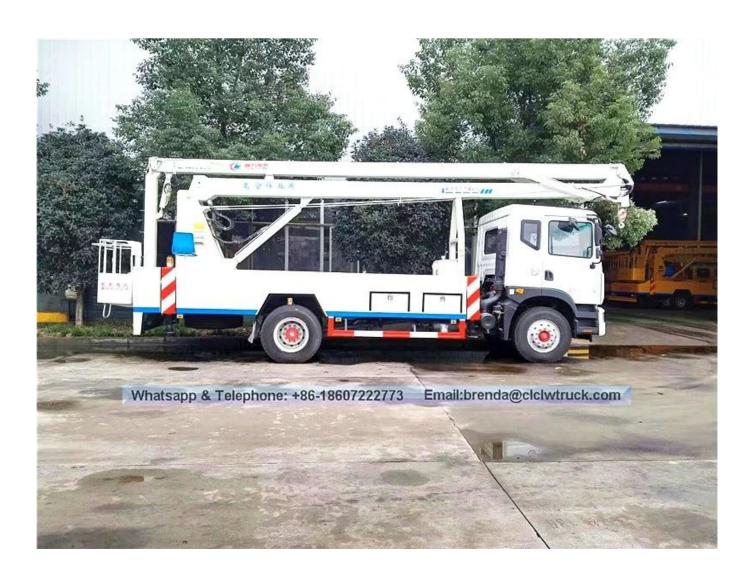

## Dongfeng 22 Meters High Altitude Operation Truck

## Technical Specification:

Unit Specification Item Dongfeng Tianjin high-altitude truck Product name DFL1120B13 Chassis model Gross weight 11050 kg Curb weight 10855 Overall dimension 10100×2500×3800 mm 4700 wheelbase Approach/departure 20 / 10 angle Engine model ISB180 40 Engine manufacturer Dongfeng Cummins Engine Co. ,Ltd Emission standard Euro IV Displacement / Power ml/kw 5900/132 Tire specification / Number 9.00-20 pcs Max speed 90 km/h Max working height 20 / 22 m Rated platform load kg 200 Rated manned platform man 2 Slewing angle Left Right □ 360 Outrigger type / Q'ty H-type, 4 pcs pcs

The whole truck is operated through upper and lower Remark hydraulic operation, equipped with hook.