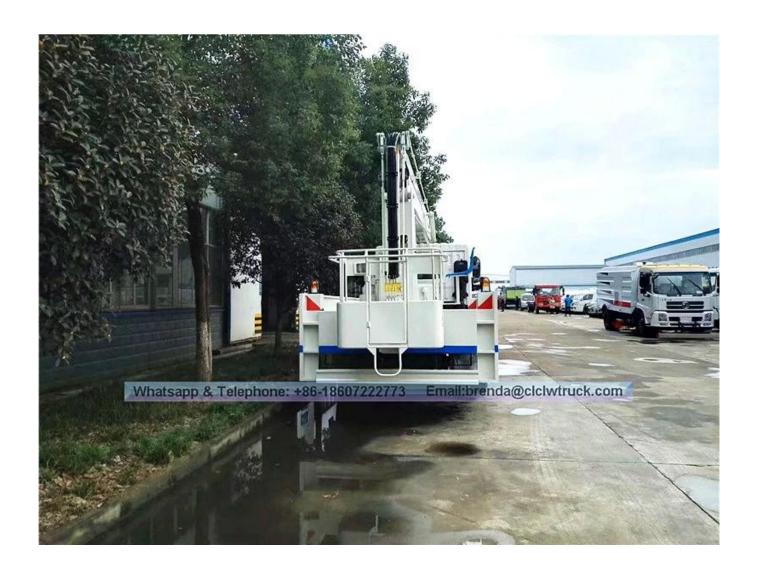

## Dongfeng 22 Meters High Altitude Operation Truck

## Technical Specification:

Unit Specification Item Dongfeng Tianjin high-altitude truck Product name DFL1120B13 Chassis model Gross weight 11050 kg Curb weight 10855 Overall dimension 10100×2500×3800 mm 4700 wheelbase Approach/departure 20 / 10 angle Engine model ISB180 40 Engine manufacturer Dongfeng Cummins Engine Co. ,Ltd Emission standard Euro IV Displacement / Power ml/kw 5900/132 Tire specification / Number 9.00-20 pcs Max speed 90 km/h Max working height 20 / 22 m Rated platform load kg 200 Rated manned platform man 2 Slewing angle Left Right □ 360 Outrigger type / Q'ty H-type, 4 pcs pcs

The whole truck is operated through upper and lower Remark hydraulic operation, equipped with hook.

## **Product Image**