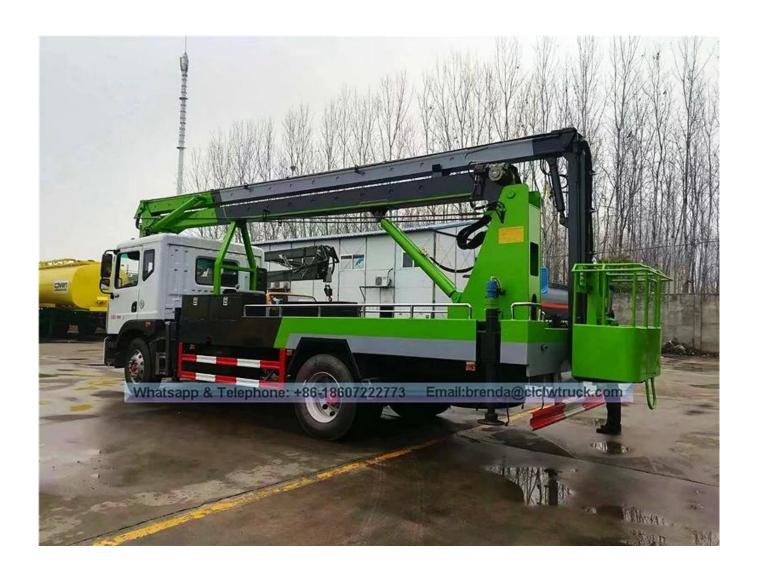

## Dongfeng 22 Meters High Altitude Operation Truck

## Technical Specification:

Unit Specification Item Dongfeng Tianjin high-altitude truck Product name DFL1120B13 Chassis model Gross weight 11050 kg Curb weight 10855 Overall dimension 10100×2500×3800 mm 4700 wheelbase Approach/departure 20 / 10 angle Engine model ISB180 40 Engine manufacturer Dongfeng Cummins Engine Co. ,Ltd Emission standard Euro IV Displacement / Power ml/kw 5900/132 Tire specification / Number 9.00-20 pcs Max speed 90 km/h Max working height 20 / 22 m Rated platform load kg 200 Rated manned platform man 2 Slewing angle Left Right □ 360 Outrigger type / Q'ty H-type, 4 pcs pcs

The whole truck is operated through upper and lower Remark hydraulic operation, equipped with hook.

## **Product Image**