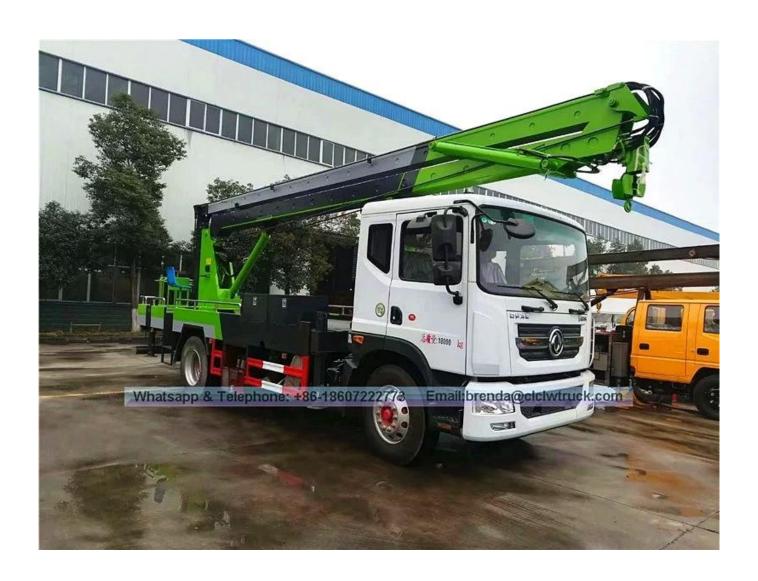

## Dongfeng 22 Meters High Altitude Operation Truck

## Technical Specification:

Unit Specification Item Dongfeng Tianjin high-altitude truck Product name DFL1120B13 Chassis model Gross weight 11050 kg Curb weight 10855 Overall dimension 10100×2500×3800 mm 4700 wheelbase Approach/departure 20 / 10 angle Engine model ISB180 40 Engine manufacturer Dongfeng Cummins Engine Co. ,Ltd Emission standard Euro IV Displacement / Power ml/kw 5900/132 Tire specification / Number 9.00-20 pcs Max speed 90 km/h Max working height 20 / 22 m Rated platform load kg 200 Rated manned platform man 2 Slewing angle Left Right □ 360 Outrigger type / Q'ty H-type, 4 pcs pcs

The whole truck is operated through upper and lower Remark hydraulic operation, equipped with hook.

## **Product Image**