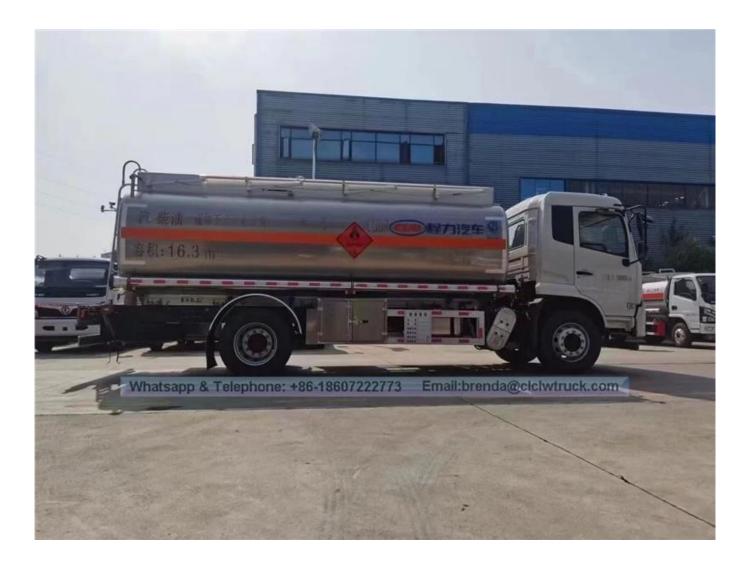

## fuel, DONGFENG KINGRUN 4\*2 12000L-20000L tank truck truck

Main Characteristic

A, with multiple baffle plates in the tank, the tank has the advantages of high intensity, stability, transporting safety etc.
B, Oil pump is installed to suck or discharge oil, with high suction pressure and speed.
C, according to users' needs, the tank can be designed as a single compartment or several compartments to contain different oils.
D, according to users' needs, the side or the rear of the tank can be installed 1 to 3 self-flowing valves.

## As below photo show :