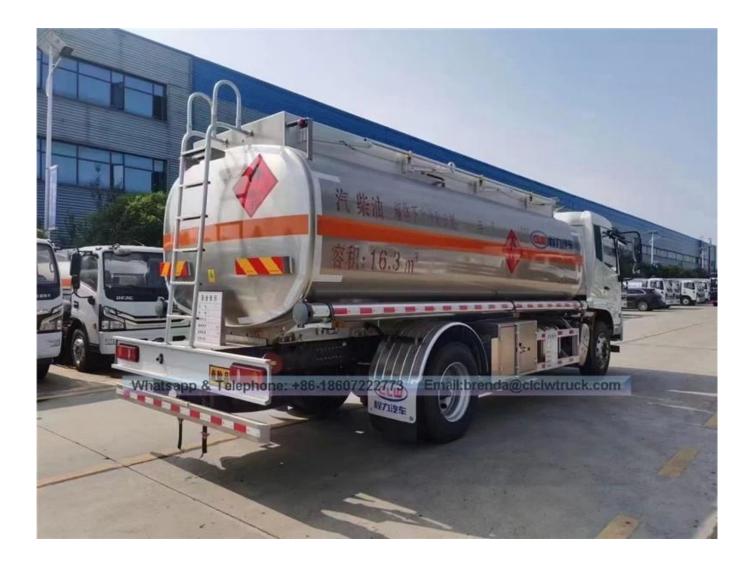

| Engine Manufacturer               | Dongfeng Cummins Engine Co., Ltd. |
| Engine<br>Displacement                                                   | 6700                                                         | Engine power                      | 155                               |

Main Characteristic

A, with multiple baffle plates in the tank, the tank has the advantages of high intensity, stability, transporting safety etc.
B, Oil pump is installed to suck or discharge oil, with high suction pressure and speed.
C, according to users' needs, the tank can be designed as a single compartment or several compartments to contain different oils.
D, according to users' needs, the side or the rear of the tank can be installed 1 to 3 self-flowing valves.

## As below photo show :