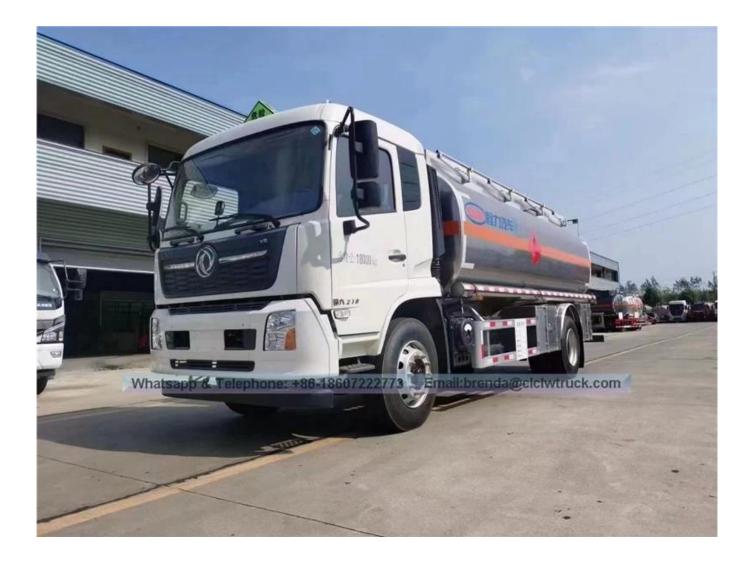

## fuel, DONGFENG KINGRUN 4\*2 12000L-20000L tank truck truck

Main Characteristic

A, with multiple baffle plates in the tank, the tank has the advantages of high intensity, stability, transporting safety etc.
B, Oil pump is installed to suck or discharge oil, with high suction pressure and speed.
C, according to users' needs, the tank can be designed as a single compartment or several compartments to contain different oils.
D, according to users' needs, the side or the rear of the tank can be installed 1 to 3 self-flowing valves.

## As below photo show :