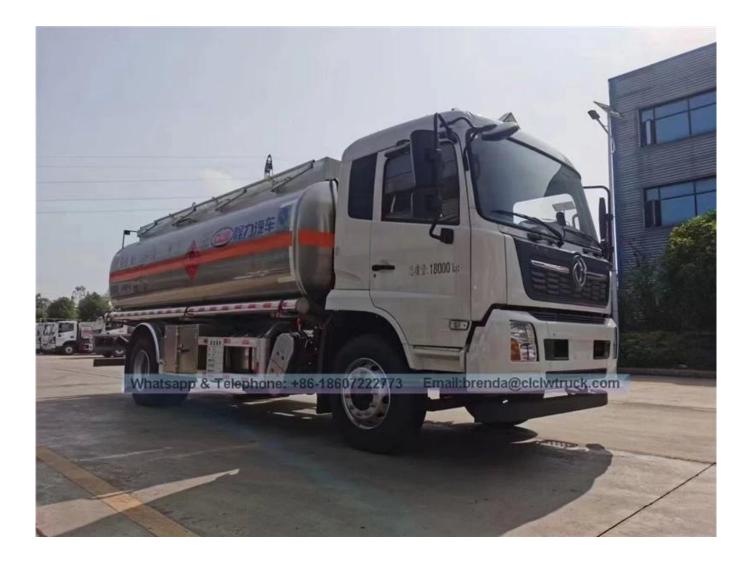

## fuel, DONGFENG KINGRUN 4\*2 12000L-20000L tank truck truck

Main Characteristic

A, with multiple baffle plates in the tank, the tank has the advantages of high intensity, stability, transporting safety etc.
B, Oil pump is installed to suck or discharge oil, with high suction pressure and speed.
C, according to users' needs, the tank can be designed as a single compartment or several compartments to contain different oils.
D, according to users' needs, the side or the rear of the tank can be installed 1 to 3 self-flowing valves.

## As below photo show :