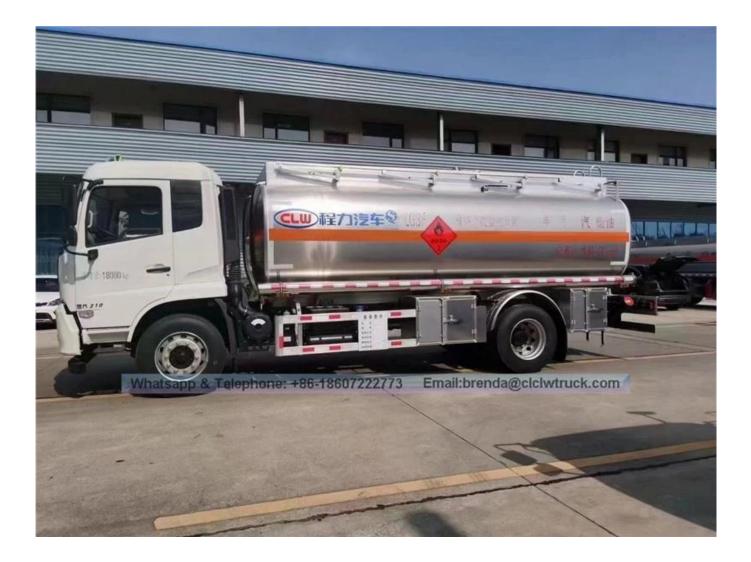

## fuel, DONGFENG KINGRUN 4\*2 12000L-20000L tank truck truck

Main Characteristic

A, with multiple baffle plates in the tank, the tank has the advantages of high intensity, stability, transporting safety etc.
B, Oil pump is installed to suck or discharge oil, with high suction pressure and speed.
C, according to users' needs, the tank can be designed as a single compartment or several compartments to contain different oils.
D, according to users' needs, the side or the rear of the tank can be installed 1 to 3 self-flowing valves.

## As below photo show :