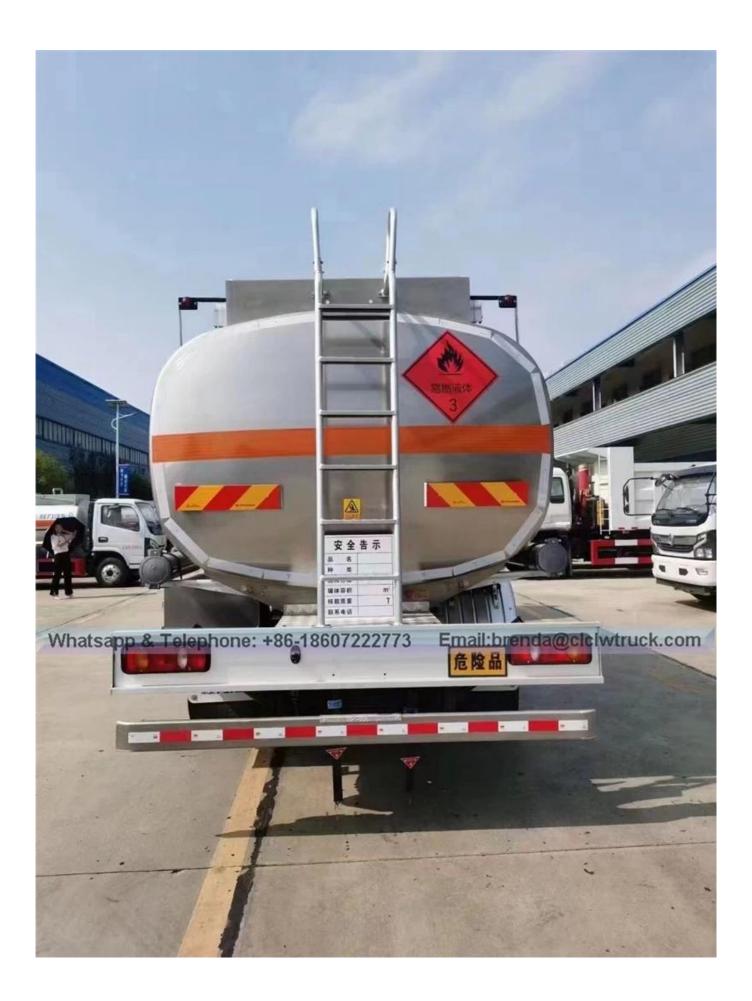

| Engine Manufacturer               | Dongfeng Cummins Engine Co., Ltd. |
| Engine<br>Displacement                                                   | 6700                                                         | Engine power                      | 155                               |

Main Characteristic

A, with multiple baffle plates in the tank, the tank has the advantages of high intensity, stability, transporting safety etc.
B, Oil pump is installed to suck or discharge oil, with high suction pressure and speed.
C, according to users' needs, the tank can be designed as a single compartment or several compartments to contain different oils.
D, according to users' needs, the side or the rear of the tank can be installed 1 to 3 self-flowing valves.

## As below photo show :