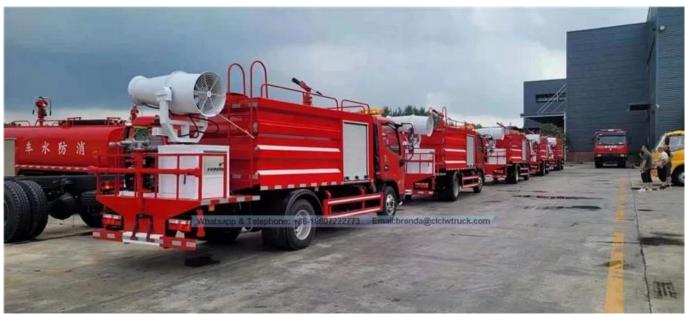

## Water tank fire truck Feature

**A**.The water tank fire fighting truck is mainly made up of the cab, water tank, water pump house, equipment boxes, water pump, and inlet and outlet water system, fire monitor, electronic alarm, alarm lamp etc.parts.

**B**.The entire distribution of truck is divided into three parts. The front part is passenger room. The middle part is pump house. The rear part is the truck body. The front part of car body is water tank, the rear part is equipment box.

## **Reference pictures**