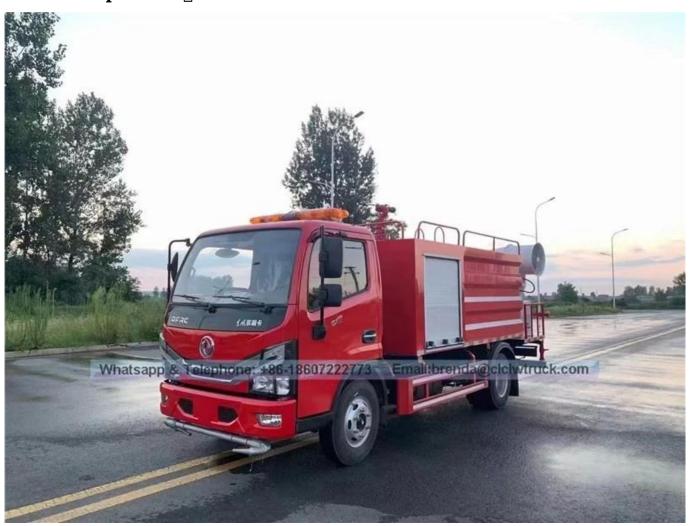

## Water tank fire truck Feature

**A**.The water tank fire fighting truck is mainly made up of the cab, water tank, water pump house, equipment boxes, water pump, and inlet and outlet water system, fire monitor, electronic alarm, alarm lamp etc.parts.

**B**.The entire distribution of truck is divided into three parts. The front part is passenger room. The middle part is pump house. The rear part is the truck body. The front part of car body is water tank, the rear part is equipment box.

**C**.It has the feature of high power, high speed and big carrying liquid capacity etc.It is adopted the extended cab. With seat comfortably and centralized operation, simple maintenance,

**D**.it is widely used in the public security fire brigade, the petroleum chemical industry, factories and mines enterprises and ports, terminals and other places to save the large of oil fire and general material fire in large and medium-sized cities. It is the ideal large fire-fighting equipment.

## **Reference pictures**