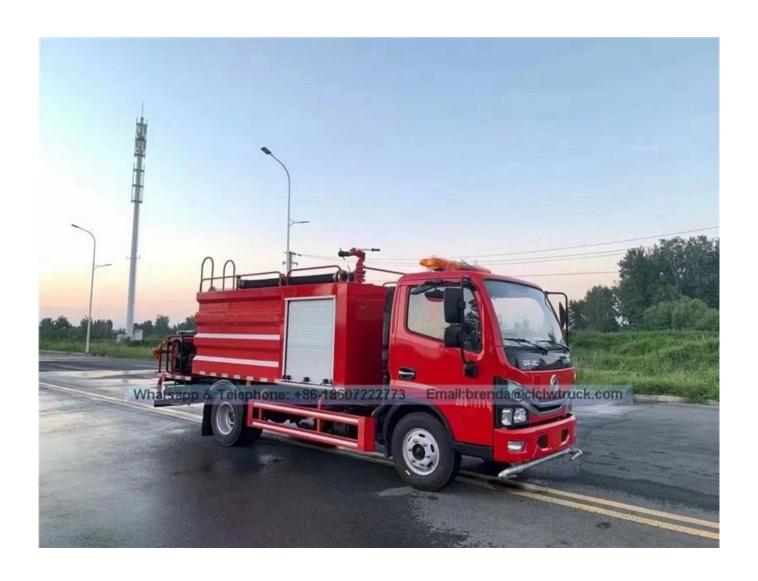

## Water tank fire truck Feature

**A**.The water tank fire fighting truck is mainly made up of the cab, water tank, water pump house, equipment boxes, water pump, and inlet and outlet water system, fire monitor, electronic alarm, alarm lamp etc.parts.

**B**.The entire distribution of truck is divided into three parts. The front part is passenger room. The middle part is pump house. The rear part is the truck body. The front part of car body is water tank, the rear part is equipment box.

## **Reference pictures**