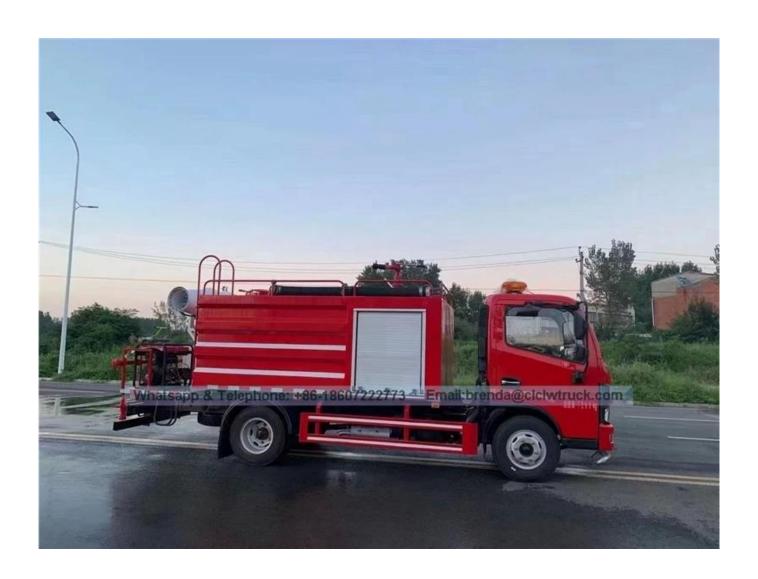

## Water tank fire truck Feature

**A**.The water tank fire fighting truck is mainly made up of the cab, water tank, water pump house, equipment boxes, water pump, and inlet and outlet water system, fire monitor, electronic alarm, alarm lamp etc.parts.

**B**.The entire distribution of truck is divided into three parts. The front part is passenger room. The middle part is pump house. The rear part is the truck body. The front part of car body is water tank, the rear part is equipment box.

## **Reference pictures**