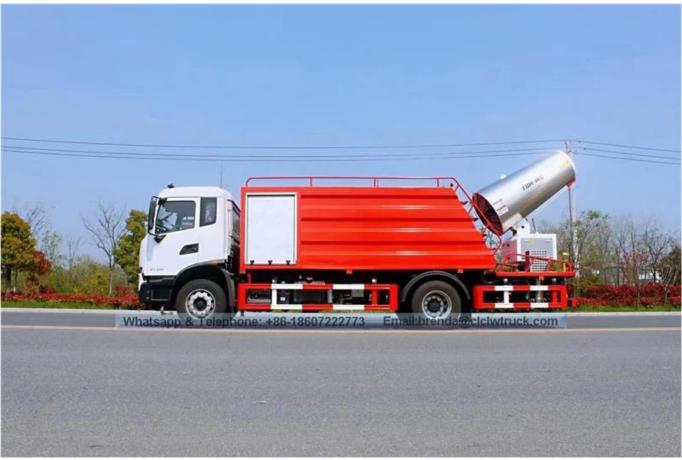

## Dongfeng 4x2 Dust Suppression Truck with Spray Machine

| Dust Suppression Truck                                                                                                                                                                                                                                                                                                                                                                                                                                                                                                                                                                                                                                                                                                                                                                                                                                                                                                                                                                                                                                                                                                                                                                                                                                                                                                                                                                                                                                                                                                                                                                                                                                                                                                                                                                                                                                                                                                                                                                                                                                                                                                         | Item                         | Unit                                                                                                                                                                                                                                                                                                               | Param                  | eters                                  |          |  |
|--------------------------------------------------------------------------------------------------------------------------------------------------------------------------------------------------------------------------------------------------------------------------------------------------------------------------------------------------------------------------------------------------------------------------------------------------------------------------------------------------------------------------------------------------------------------------------------------------------------------------------------------------------------------------------------------------------------------------------------------------------------------------------------------------------------------------------------------------------------------------------------------------------------------------------------------------------------------------------------------------------------------------------------------------------------------------------------------------------------------------------------------------------------------------------------------------------------------------------------------------------------------------------------------------------------------------------------------------------------------------------------------------------------------------------------------------------------------------------------------------------------------------------------------------------------------------------------------------------------------------------------------------------------------------------------------------------------------------------------------------------------------------------------------------------------------------------------------------------------------------------------------------------------------------------------------------------------------------------------------------------------------------------------------------------------------------------------------------------------------------------|------------------------------|--------------------------------------------------------------------------------------------------------------------------------------------------------------------------------------------------------------------------------------------------------------------------------------------------------------------|------------------------|----------------------------------------|----------|--|
| Chassis manufacturer   Engine model   B190-33                                                                                                                                                                                                                                                                                                                                                                                                                                                                                                                                                                                                                                                                                                                                                                                                                                                                                                                                                                                                                                                                                                                                                                                                                                                                                                                                                                                                                                                                                                                                                                                                                                                                                                                                                                                                                                                                                                                                                                                                                                                                                  | Model / Name                 |                                                                                                                                                                                                                                                                                                                    |                        | uppression Truck                       |          |  |
| Bigo-33                                                                                                                                                                                                                                                                                                                                                                                                                                                                                                                                                                                                                                                                                                                                                                                                                                                                                                                                                                                                                                                                                                                                                                                                                                                                                                                                                                                                                                                                                                                                                                                                                                                                                                                                                                                                                                                                                                                                                                                                                                                                                                                        | Chassis model                |                                                                                                                                                                                                                                                                                                                    |                        |                                        |          |  |
| Engine model Engine manufacturer Displacement/ power Emission standard Overall dimensions(mm) Wheel base(mm) mm 4700 Gross weight kg 16000 Rated loading weight Curb weight kg 11100 Tank volume m³ 6.6 Fuel type Diesel Chassis brand DONGFENG Air conditioner With AC Cab seats (man) 3 Front / Rear watering equipment  Watering Performance  Watering Performance  Watering Performance  Watering Performance  Tank  Watering Performance  Tank  T | Chassis                      |                                                                                                                                                                                                                                                                                                                    | Donafona Motor Co. Itd |                                        |          |  |
| Engine manufacturer  Displacement/ power  Emission standard Overall dimensions(mm)  Wheel base(mm)  Gross weight kg 16000  Rated loading weight  Curb weight  Tank volume  With AC  Fuel type  Watering Performance  Watering  Performance  Watering  Performance  Tank  Dongfeng Cummins Engine Co.,Ltd  Dongfeng Cumins Engine Co.,Ltd  Euro III  Dongfeng Cumins Engine Co.,Ltd  Dongfeng Cumins Engine Co.,Ltd  Dongfeng Cumins Engine Co.,Ltd  Page 140  A705  Cab seats (man)  Fire specifications  10.00R20  With pump , it has sucking and discharge function;  With working platform , equiped with green watering high-pressure gun at the platform (the shape of gun spraying is adjustable : straight ,heavy rain , moderate rain, drizzle .It can be adjusted continuously , Max range to 30 meters ).  With pump , it has sucking and discharge function;  With working platform , equiped with green watering high-pressure gun at the platform (the shape of gun spraying is adjustable : straight, heavy rain , moderate rain, drizzle .It can be adjusted continuously , Max range to 30 meters ).  With fire joint and Self flow valve and filter mesh and water level gauge , with watering an | manufacturer                 |                                                                                                                                                                                                                                                                                                                    |                        |                                        |          |  |
| manufacturer Displacement/ power Emission standard Overall dimensions(mm) Wheel base(mm) Gross weight Rated loading weight Curb weight Curb weight Tank volume  With AC Front / Rear watering equipment  Watering Performance  With pump , it has sucking and discharge function; With working platform , equiped with green watering high-pressure gun at the platform (the shape of gun spraying is adjustable : straight ,heavy rain , moderate rain, drizzle .It can be adjusted continuously , Max range to 30 meters ).  With fire joint and Self flow valve and filter mesh and water level gauge , with watering and fire fighting functions  Tank  Tank  Dongfeng  Euro III  5900ml / 140kw  5900ml / | Engine model                 | B190-33                                                                                                                                                                                                                                                                                                            |                        | 3                                      |          |  |
| Displacement/power  Emission standard  Overall dimensions(mm)  Wheel base(mm)  Wheel base(mm)  Gross weight  Rated loading weight  Curb weight  Curb weight  Fuel type  Diesel  Air conditioner  Front / Rear watering equipment  Watering  Performance  Watering  Performance  Watering  Performance  Tank  Tank  Tank  MI/kw  5900ml / 140kw  5900ml / 140kw |                              | Dongfer                                                                                                                                                                                                                                                                                                            |                        | eng Cummins Engine Co.,Ltd             |          |  |
| Emission standard Overall dimensions(mm) Wheel base(mm)                                                                                                                                                                                                                                                                                                                                                                                                                                                                                                                                                                                                                                                                                                                                                                                                                                                                                                                                                                                                                                                                                                                                                                                                                                                                                                                                                                                                                                                                                                                                                                                                                                                                                                                                                                                                                                                                                                                                                                                                                                                                        | Displacement/                | Ml/kw                                                                                                                                                                                                                                                                                                              | 5900ml / 140kw         |                                        |          |  |
| dimensions(mm)  Wheel base(mm) mm 4700  Gross weight kg 16000  Rated loading weight  Curb weight kg 11100  Tank volume m³ 6.6  Fuel type Diesel Chassis brand DONGFENG  Air conditioner With AC Cab seats (man) 3  Front / Rear watering equipment  Watering Performance  With pump , it has sucking and discharge function ;  With working platform , equiped with green watering high-pressure gun at the platform (the shape of gun spraying is adjustable : straight ,heavy rain , moderate rain, drizzle .It can be adjusted continuously , Max range to 30 meters ).  With fire joint and Self flow valve and filter mesh and water level gauge , with watering and fire fighting functions  Tank  Tank  Tank  Horizontal range[mm] 60  Model KCS400-60 auxiliary power                                                                                                                                                                                                                                                                                                                                                                                                                                                                                                                                                                                                                                                                                                                                                                                                                                                                                                                                                                                                                                                                                                                                                                                                                                                                                                                                                  |                              |                                                                                                                                                                                                                                                                                                                    | Euro III               |                                        |          |  |
| Wheel base(mm) mm 4700  Gross weight kg 16000  Rated loading weight Curb weight kg 11100  Tank volume m³ 6.6  Fuel type Diesel Chassis brand DONGFENG  Air conditioner With AC Cab seats (man) 3  Front / Rear watering equipment  With pump , it has sucking and discharge function ; With working platform , equiped with green watering high-pressure gun at the platform (the shape of gun spraying is adjustable : straight ,heavy rain , moderate rain, drizzle .It can be adjusted continuously , Max range to 30 meters ).  With fire joint and Self flow valve and filter mesh and water level gauge , with watering and fire fighting functions  The tank is made of high quality carbon steel plate, the thickness of the cylinder is 5mm, and the thickness of the head wall is 5mm  Horizontal range m 60  Model KCS400-60 auxiliary power                                                                                                                                                                                                                                                                                                                                                                                                                                                                                                                                                                                                                                                                                                                                                                                                                                                                                                                                                                                                                                                                                                                                                                                                                                                                        | Overall                      | mm                                                                                                                                                                                                                                                                                                                 | 0280v2400v3800         |                                        |          |  |
| Gross weight Rated loading weight  Curb weight  Curb weight  Rated loading weight  Curb weight  Curb weight  Rated loading weight  Curb weight  Rated loading weight  Aro5  Full type  Diesel  Chassis brand  DONGFENG  Air conditioner  Front / Rear watering equipment  With AC  Cab seats (man)  Tire specifications  10.00R20  With pump , it has sucking and discharge function ; With working platform , equiped with green watering high-pressure gun at the platform (the shape of gun spraying is adjustable : straight ,heavy rain , moderate rain, drizzle .It can be adjusted continuously , Max range to 30 meters ).  With fire joint and Self flow valve and filter mesh and water level gauge , with watering and fire fighting functions  The tank is made of high quality carbon steel plate, the thickness of the cylinder is 5mm, and the thickness of the head wall is 5mm  Horizontal range[m] 60  Model KCS400-60 auxiliary power                                                                                                                                                                                                                                                                                                                                                                                                                                                                                                                                                                                                                                                                                                                                                                                                                                                                                                                                                                                                                                                                                                                                                                       | dimensions(mm)               |                                                                                                                                                                                                                                                                                                                    | 9200x2490x3800         |                                        |          |  |
| Rated loading weight  Curb weight kg 11100  Tank volume m³ 6.6  Fuel type Diesel Chassis brand DONGFENG  Air conditioner With AC Cab seats (man) 3  Front / Rear watering equipment  With pump , it has sucking and discharge function ; With working platform , equiped with green watering high-pressure gun at the platform (the shape of gun spraying is adjustable : straight ,heavy rain , moderate rain, drizzle .It can be adjusted continuously , Max range to 30 meters ).  With fire joint and Self flow valve and filter mesh and water level gauge , with watering and fire fighting functions  Tank  Tank  Horizontal range[m] 60  Model KCS400-60  auxiliary power 50                                                                                                                                                                                                                                                                                                                                                                                                                                                                                                                                                                                                                                                                                                                                                                                                                                                                                                                                                                                                                                                                                                                                                                                                                                                                                                                                                                                                                                           | Wheel base(mm)               | mm                                                                                                                                                                                                                                                                                                                 |                        |                                        |          |  |
| weight Curb weight Curb weight  Rank volume  M  Bull type  Diesel  Chassis brand  Cab seats (man)  Tire specifications  Toucourse  Tire specifications  Toucourse  Tire specifications  Toucourse  Toucourse  Toucourse  Toucourse  Tire specifications  Toucourse  Toucourse  Toucourse  Toucourse  Tire specifications  Toucourse  To  | Gross weight                 | kg                                                                                                                                                                                                                                                                                                                 | 16000                  |                                        |          |  |
| Curb weight kg 11100  Tank volume m³ 6.6  Fuel type Diesel Chassis brand DONGFENG  Air conditioner With AC Cab seats (man) 3  Front / Rear watering equipment  With pump , it has sucking and discharge function; With working platform , equiped with green watering high-pressure gun at the platform (the shape of gun spraying is adjustable: straight ,heavy rain , moderate rain, drizzle .It can be adjusted continuously , Max range to 30 meters ).  With fire joint and Self flow valve and filter mesh and water level gauge , with watering and fire fighting functions  Tank  Tank  Tank  The tank is made of high quality carbon steel plate, the thickness of the cylinder is 5mm, and the thickness of the head wall is 5mm  Horizontal range m 60  Model KCS400-60  auxiliary power 50                                                                                                                                                                                                                                                                                                                                                                                                                                                                                                                                                                                                                                                                                                                                                                                                                                                                                                                                                                                                                                                                                                                                                                                                                                                                                                                        | Rated loading                |                                                                                                                                                                                                                                                                                                                    | 4705                   |                                        |          |  |
| Tank volume m³ 6.6  Fuel type Diesel Chassis brand DONGFENG  Air conditioner With AC Cab seats (man) 3  Front / Rear watering equipment Optional Tire specifications 10.00R20  With pump , it has sucking and discharge function ;  With working platform , equiped with green watering high-pressure gun at the platform (the shape of gun spraying is adjustable : straight ,heavy rain , moderate rain, drizzle .It can be adjusted continuously , Max range to 30 meters ).  With fire joint and Self flow valve and filter mesh and water level gauge , with watering and fire fighting functions  Tank The tank is made of high quality carbon steel plate, the thickness of the cylinder is 5mm, and the thickness of the head wall is 5mm  Horizontal range□m□ 60  Model KCS400-60 auxiliary power 50                                                                                                                                                                                                                                                                                                                                                                                                                                                                                                                                                                                                                                                                                                                                                                                                                                                                                                                                                                                                                                                                                                                                                                                                                                                                                                                  |                              |                                                                                                                                                                                                                                                                                                                    |                        |                                        |          |  |
| Fuel type Diesel Chassis brand DONGFENG  Air conditioner With AC Cab seats (man)  Front / Rear watering equipment  With pump , it has sucking and discharge function ; With working platform , equiped with green watering high-pressure gun at the platform (the shape of gun spraying is adjustable : straight ,heavy rain , moderate rain, drizzle .It can be adjusted continuously , Max range to 30 meters ).  With fire joint and Self flow valve and filter mesh and water level gauge , with watering and fire fighting functions  Tank  Tank  Tank  DONGFENG  10.00R20  With pump , it has sucking and discharge function ; With working platform , equiped with green watering high-pressure gun at the platform (the shape of gun spraying is adjustable : straight ,heavy rain , moderate rain, drizzle .It can be adjusted continuously , Max range to 30 meters ).  With fire joint and Self flow valve and filter mesh and water level gauge , with watering and fire fighting functions  The tank is made of high quality carbon steel plate, the thickness of the cylinder is 5mm, and the thickness of the head wall is 5mm  Horizontal range[m] 60  Model KCS400-60  auxiliary power 50                                                                                                                                                                                                                                                                                                                                                                                                                                                                                                                                                                                                                                                                                                                                                                                                                                                                                                                     | Curb weight                  | kg                                                                                                                                                                                                                                                                                                                 | 11100                  | 1100                                   |          |  |
| Fuel type Diesel Chassis brand DONGFENG  Air conditioner With AC Cab seats (man)  Front / Rear watering equipment  With pump , it has sucking and discharge function ; With working platform , equiped with green watering high-pressure gun at the platform (the shape of gun spraying is adjustable : straight ,heavy rain , moderate rain, drizzle .It can be adjusted continuously , Max range to 30 meters ).  With fire joint and Self flow valve and filter mesh and water level gauge , with watering and fire fighting functions  Tank  Tank  Tank  DONGFENG  10.00R20  With pump , it has sucking and discharge function ; With working platform , equiped with green watering high-pressure gun at the platform (the shape of gun spraying is adjustable : straight ,heavy rain , moderate rain, drizzle .It can be adjusted continuously , Max range to 30 meters ).  With fire joint and Self flow valve and filter mesh and water level gauge , with watering and fire fighting functions  The tank is made of high quality carbon steel plate, the thickness of the cylinder is 5mm, and the thickness of the head wall is 5mm  Horizontal range[m] 60  Model KCS400-60  auxiliary power 50                                                                                                                                                                                                                                                                                                                                                                                                                                                                                                                                                                                                                                                                                                                                                                                                                                                                                                                     | Tank volume                  | $^{3}$                                                                                                                                                                                                                                                                                                             | 6.6                    | 6                                      |          |  |
| Front / Rear watering equipment  With pump, it has sucking and discharge function; With working platform, equiped with green watering high-pressure gun at the platform (the shape of gun spraying is adjustable: straight, heavy rain, moderate rain, drizzle. It can be adjusted continuously, Max range to 30 meters).  With fire joint and Self flow valve and filter mesh and water level gauge, with watering and fire fighting functions  Tank  Tank  Tank  The tank is made of high quality carbon steel plate, the thickness of the cylinder is 5mm, and the thickness of the head wall is 5mm  Horizontal range m 60  Model  Model  KCS400-60  auxiliary power                                                                                                                                                                                                                                                                                                                                                                                                                                                                                                                                                                                                                                                                                                                                                                                                                                                                                                                                                                                                                                                                                                                                                                                                                                                                                                                                                                                                                                                       | Fuel type                    | Diesel                                                                                                                                                                                                                                                                                                             | Chassi                 | s brand                                | DONGFENG |  |
| watering equipment  With pump, it has sucking and discharge function; With working platform, equiped with green watering high-pressure gun at the platform (the shape of gun spraying is adjustable: straight, heavy rain, moderate rain, drizzle. It can be adjusted continuously, Max range to 30 meters).  With fire joint and Self flow valve and filter mesh and water level gauge, with watering and fire fighting functions  Tank  Tank  Tank  The tank is made of high quality carbon steel plate, the thickness of the cylinder is 5mm, and the thickness of the head wall is 5mm  Horizontal range□m□ 60  Model KCS400-60  auxiliary power 50                                                                                                                                                                                                                                                                                                                                                                                                                                                                                                                                                                                                                                                                                                                                                                                                                                                                                                                                                                                                                                                                                                                                                                                                                                                                                                                                                                                                                                                                        | Air conditioner              | With AC                                                                                                                                                                                                                                                                                                            | Cab se                 | eats (man)                             | 3        |  |
| With pump, it has sucking and discharge function; With working platform, equiped with green watering high-pressure gun at the platform (the shape of gun spraying is adjustable: straight, heavy rain, moderate rain, drizzle. It can be adjusted continuously, Max range to 30 meters).  With fire joint and Self flow valve and filter mesh and water level gauge, with watering and fire fighting functions  Tank  The tank is made of high quality carbon steel plate, the thickness of the cylinder is 5mm, and the thickness of the head wall is 5mm  Horizontal range[m] 60  Model KCS400-60  auxiliary power 50                                                                                                                                                                                                                                                                                                                                                                                                                                                                                                                                                                                                                                                                                                                                                                                                                                                                                                                                                                                                                                                                                                                                                                                                                                                                                                                                                                                                                                                                                                        | Front / Rear                 |                                                                                                                                                                                                                                                                                                                    |                        |                                        |          |  |
| With pump, it has sucking and discharge function; With working platform, equiped with green watering high-pressure gun at the platform (the shape of gun spraying is adjustable: straight, heavy rain, moderate rain, drizzle. It can be adjusted continuously, Max range to 30 meters).  With fire joint and Self flow valve and filter mesh and water level gauge, with watering and fire fighting functions  Tank  The tank is made of high quality carbon steel plate, the thickness of the cylinder is 5mm, and the thickness of the head wall is 5mm  Horizontal range m 60  Model  KCS400-60  auxiliary power                                                                                                                                                                                                                                                                                                                                                                                                                                                                                                                                                                                                                                                                                                                                                                                                                                                                                                                                                                                                                                                                                                                                                                                                                                                                                                                                                                                                                                                                                                           | watering                     | Optional                                                                                                                                                                                                                                                                                                           | Tire sp                | ecifications                           | 10.00R20 |  |
| Watering Performance Watering Performance With working platform , equiped with green watering high-pressure gun at the platform (the shape of gun spraying is adjustable : straight ,heavy rain , moderate rain, drizzle .It can be adjusted continuously , Max range to 30 meters ). With fire joint and Self flow valve and filter mesh and water level gauge , with watering and fire fighting functions  Tank Tank Tank The tank is made of high quality carbon steel plate, the thickness of the cylinder is 5mm, and the thickness of the head wall is 5mm  Horizontal range m  KCS400-60  auxiliary power                                                                                                                                                                                                                                                                                                                                                                                                                                                                                                                                                                                                                                                                                                                                                                                                                                                                                                                                                                                                                                                                                                                                                                                                                                                                                                                                                                                                                                                                                                               |                              |                                                                                                                                                                                                                                                                                                                    |                        |                                        |          |  |
| Tank  The tank is made of high quality carbon steel plate, the thickness of the cylinder is 5mm, and the thickness of the head wall is 5mm  Horizontal range[m] 60  Model KCS400-60  auxiliary power 50                                                                                                                                                                                                                                                                                                                                                                                                                                                                                                                                                                                                                                                                                                                                                                                                                                                                                                                                                                                                                                                                                                                                                                                                                                                                                                                                                                                                                                                                                                                                                                                                                                                                                                                                                                                                                                                                                                                        | Watering<br>Performance      | With working platform, equiped with green watering high-pressure gun at the platform (the shape of gun spraying is adjustable: straight, heavy rain, moderate rain, drizzle. It can be adjusted continuously, Max range to 30 meters).  With fire joint and Self flow valve and filter mesh and water level gauge, |                        |                                        |          |  |
| cylinder is 5mm, and the thickness of the head wall is 5mm  Horizontal range[m] 60  Model KCS400-60  auxiliary power 50                                                                                                                                                                                                                                                                                                                                                                                                                                                                                                                                                                                                                                                                                                                                                                                                                                                                                                                                                                                                                                                                                                                                                                                                                                                                                                                                                                                                                                                                                                                                                                                                                                                                                                                                                                                                                                                                                                                                                                                                        |                              |                                                                                                                                                                                                                                                                                                                    |                        |                                        |          |  |
| Model KCS400-60 auxiliary power 50                                                                                                                                                                                                                                                                                                                                                                                                                                                                                                                                                                                                                                                                                                                                                                                                                                                                                                                                                                                                                                                                                                                                                                                                                                                                                                                                                                                                                                                                                                                                                                                                                                                                                                                                                                                                                                                                                                                                                                                                                                                                                             | Hank I                       | cylinder is 5mm, and the thickness of the head wall is 5                                                                                                                                                                                                                                                           |                        |                                        |          |  |
| auxiliary power 50                                                                                                                                                                                                                                                                                                                                                                                                                                                                                                                                                                                                                                                                                                                                                                                                                                                                                                                                                                                                                                                                                                                                                                                                                                                                                                                                                                                                                                                                                                                                                                                                                                                                                                                                                                                                                                                                                                                                                                                                                                                                                                             | Spray machine<br>performance | Horizontal range[                                                                                                                                                                                                                                                                                                  | m[]                    | 60                                     |          |  |
|                                                                                                                                                                                                                                                                                                                                                                                                                                                                                                                                                                                                                                                                                                                                                                                                                                                                                                                                                                                                                                                                                                                                                                                                                                                                                                                                                                                                                                                                                                                                                                                                                                                                                                                                                                                                                                                                                                                                                                                                                                                                                                                                |                              |                                                                                                                                                                                                                                                                                                                    |                        | KCS400-60                              |          |  |
| Generator set (KW)                                                                                                                                                                                                                                                                                                                                                                                                                                                                                                                                                                                                                                                                                                                                                                                                                                                                                                                                                                                                                                                                                                                                                                                                                                                                                                                                                                                                                                                                                                                                                                                                                                                                                                                                                                                                                                                                                                                                                                                                                                                                                                             |                              | auxiliary power<br>Generator set (KW)                                                                                                                                                                                                                                                                              |                        | 50                                     |          |  |
| Spray machine Fan motor rated power (KW) 18.5                                                                                                                                                                                                                                                                                                                                                                                                                                                                                                                                                                                                                                                                                                                                                                                                                                                                                                                                                                                                                                                                                                                                                                                                                                                                                                                                                                                                                                                                                                                                                                                                                                                                                                                                                                                                                                                                                                                                                                                                                                                                                  |                              | Fan motor rated power                                                                                                                                                                                                                                                                                              |                        | 18.5                                   |          |  |
| performance Air pressure (Pa) 900                                                                                                                                                                                                                                                                                                                                                                                                                                                                                                                                                                                                                                                                                                                                                                                                                                                                                                                                                                                                                                                                                                                                                                                                                                                                                                                                                                                                                                                                                                                                                                                                                                                                                                                                                                                                                                                                                                                                                                                                                                                                                              |                              | · · · · ·                                                                                                                                                                                                                                                                                                          |                        | 900                                    |          |  |
| Air volume (m <sup>3</sup> /min) 900                                                                                                                                                                                                                                                                                                                                                                                                                                                                                                                                                                                                                                                                                                                                                                                                                                                                                                                                                                                                                                                                                                                                                                                                                                                                                                                                                                                                                                                                                                                                                                                                                                                                                                                                                                                                                                                                                                                                                                                                                                                                                           |                              |                                                                                                                                                                                                                                                                                                                    |                        |                                        |          |  |
| Pump power (KW) 11                                                                                                                                                                                                                                                                                                                                                                                                                                                                                                                                                                                                                                                                                                                                                                                                                                                                                                                                                                                                                                                                                                                                                                                                                                                                                                                                                                                                                                                                                                                                                                                                                                                                                                                                                                                                                                                                                                                                                                                                                                                                                                             |                              | 11 \ /                                                                                                                                                                                                                                                                                                             |                        |                                        |          |  |
| Drug pump flow (L/min) 50-150                                                                                                                                                                                                                                                                                                                                                                                                                                                                                                                                                                                                                                                                                                                                                                                                                                                                                                                                                                                                                                                                                                                                                                                                                                                                                                                                                                                                                                                                                                                                                                                                                                                                                                                                                                                                                                                                                                                                                                                                                                                                                                  |                              | <u> </u>                                                                                                                                                                                                                                                                                                           |                        | 50-150                                 |          |  |
| 1 - 3 - 1311-1311                                                                                                                                                                                                                                                                                                                                                                                                                                                                                                                                                                                                                                                                                                                                                                                                                                                                                                                                                                                                                                                                                                                                                                                                                                                                                                                                                                                                                                                                                                                                                                                                                                                                                                                                                                                                                                                                                                                                                                                                                                                                                                              |                              | size of spraying drops<br>(um)                                                                                                                                                                                                                                                                                     |                        | 30-150                                 |          |  |
| Horizontal rotation +3609                                                                                                                                                                                                                                                                                                                                                                                                                                                                                                                                                                                                                                                                                                                                                                                                                                                                                                                                                                                                                                                                                                                                                                                                                                                                                                                                                                                                                                                                                                                                                                                                                                                                                                                                                                                                                                                                                                                                                                                                                                                                                                      | 1                            | Horizontal rotation                                                                                                                                                                                                                                                                                                |                        | ±360º                                  |          |  |
|                                                                                                                                                                                                                                                                                                                                                                                                                                                                                                                                                                                                                                                                                                                                                                                                                                                                                                                                                                                                                                                                                                                                                                                                                                                                                                                                                                                                                                                                                                                                                                                                                                                                                                                                                                                                                                                                                                                                                                                                                                                                                                                                |                              |                                                                                                                                                                                                                                                                                                                    |                        | -10~55º                                |          |  |
|                                                                                                                                                                                                                                                                                                                                                                                                                                                                                                                                                                                                                                                                                                                                                                                                                                                                                                                                                                                                                                                                                                                                                                                                                                                                                                                                                                                                                                                                                                                                                                                                                                                                                                                                                                                                                                                                                                                                                                                                                                                                                                                                |                              |                                                                                                                                                                                                                                                                                                                    |                        | Manual , remote controller , automatic |          |  |
| Protection level IP55                                                                                                                                                                                                                                                                                                                                                                                                                                                                                                                                                                                                                                                                                                                                                                                                                                                                                                                                                                                                                                                                                                                                                                                                                                                                                                                                                                                                                                                                                                                                                                                                                                                                                                                                                                                                                                                                                                                                                                                                                                                                                                          |                              |                                                                                                                                                                                                                                                                                                                    |                        |                                        |          |  |