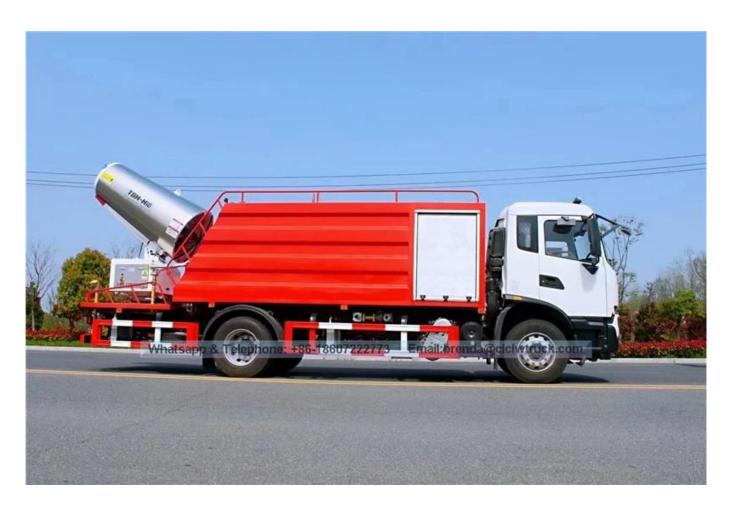

## Dongfeng 4x2 Dust Suppression Truck with Spray Machine

| Dust Suppression Truck                                                                                                                                                                                                                                                                                                                                                                                                                                                                                                                                                                                                                                                                                                                                                                                                                                                                                                                                                                                                                                                                                                                                                                                                                                                                                                                                                                                                                                                                                                                                                                                                                                                                                                                                                                                                                                                                                                                                                                                                                                                                                                         | Item                         | Unit                                                                                                                                                                                                                                                                                                               | Param                  | eters                                  |          |  |
|--------------------------------------------------------------------------------------------------------------------------------------------------------------------------------------------------------------------------------------------------------------------------------------------------------------------------------------------------------------------------------------------------------------------------------------------------------------------------------------------------------------------------------------------------------------------------------------------------------------------------------------------------------------------------------------------------------------------------------------------------------------------------------------------------------------------------------------------------------------------------------------------------------------------------------------------------------------------------------------------------------------------------------------------------------------------------------------------------------------------------------------------------------------------------------------------------------------------------------------------------------------------------------------------------------------------------------------------------------------------------------------------------------------------------------------------------------------------------------------------------------------------------------------------------------------------------------------------------------------------------------------------------------------------------------------------------------------------------------------------------------------------------------------------------------------------------------------------------------------------------------------------------------------------------------------------------------------------------------------------------------------------------------------------------------------------------------------------------------------------------------|------------------------------|--------------------------------------------------------------------------------------------------------------------------------------------------------------------------------------------------------------------------------------------------------------------------------------------------------------------|------------------------|----------------------------------------|----------|--|
| Chassis manufacturer   Engine model   B190-33                                                                                                                                                                                                                                                                                                                                                                                                                                                                                                                                                                                                                                                                                                                                                                                                                                                                                                                                                                                                                                                                                                                                                                                                                                                                                                                                                                                                                                                                                                                                                                                                                                                                                                                                                                                                                                                                                                                                                                                                                                                                                  | Model / Name                 |                                                                                                                                                                                                                                                                                                                    |                        | uppression Truck                       |          |  |
| Bigo-33                                                                                                                                                                                                                                                                                                                                                                                                                                                                                                                                                                                                                                                                                                                                                                                                                                                                                                                                                                                                                                                                                                                                                                                                                                                                                                                                                                                                                                                                                                                                                                                                                                                                                                                                                                                                                                                                                                                                                                                                                                                                                                                        | Chassis model                |                                                                                                                                                                                                                                                                                                                    |                        |                                        |          |  |
| Engine model Engine manufacturer Displacement/ power Emission standard Overall dimensions(mm) Wheel base(mm) mm 4700 Gross weight kg 16000 Rated loading weight Curb weight kg 11100 Tank volume m³ 6.6 Fuel type Diesel Chassis brand DONGFENG Air conditioner With AC Cab seats (man) 3 Front / Rear watering equipment  Watering Performance  Watering Performance  Watering Performance  Watering Performance  Tank  Watering Performance  Tank  T | Chassis                      |                                                                                                                                                                                                                                                                                                                    | Donafona Motor Co. Itd |                                        |          |  |
| Engine manufacturer  Displacement/ power  Emission standard Overall dimensions(mm)  Wheel base(mm)  Gross weight kg 16000  Rated loading weight  Curb weight  Tank volume  With AC  Fuel type  Watering Performance  Watering  Performance  Watering  Performance  Tank  Dongfeng Cummins Engine Co.,Ltd  Dongfeng Cumins Engine Co.,Ltd  Euro III  Dongfeng Cumins Engine Co.,Ltd  Dongfeng Cumins Engine Co.,Ltd  Dongfeng Cumins Engine Co.,Ltd  Page 140  A705  Cab seats (man)  Fire specifications  10.00R20  With pump , it has sucking and discharge function;  With working platform , equiped with green watering high-pressure gun at the platform (the shape of gun spraying is adjustable : straight ,heavy rain , moderate rain, drizzle .It can be adjusted continuously , Max range to 30 meters ).  With pump , it has sucking and discharge function;  With working platform , equiped with green watering high-pressure gun at the platform (the shape of gun spraying is adjustable : straight, heavy rain , moderate rain, drizzle .It can be adjusted continuously , Max range to 30 meters ).  With fire joint and Self flow valve and filter mesh and water level gauge , with watering an | manufacturer                 |                                                                                                                                                                                                                                                                                                                    |                        |                                        |          |  |
| manufacturer Displacement/ power Emission standard Overall dimensions(mm) Wheel base(mm) Gross weight Rated loading weight Curb weight Curb weight Tank volume  With AC Front / Rear watering equipment  Watering Performance  With pump , it has sucking and discharge function; With working platform , equiped with green watering high-pressure gun at the platform (the shape of gun spraying is adjustable : straight ,heavy rain , moderate rain, drizzle .It can be adjusted continuously , Max range to 30 meters ).  With fire joint and Self flow valve and filter mesh and water level gauge , with watering and fire fighting functions  Tank  Tank  Dongfeng  Euro III  5900ml / 140kw  5900ml / | Engine model                 | B190-33                                                                                                                                                                                                                                                                                                            |                        | 3                                      |          |  |
| Displacement/power  Emission standard  Overall dimensions(mm)  Wheel base(mm)  Wheel base(mm)  Gross weight  Rated loading weight  Curb weight  Curb weight  Fuel type  Diesel  Air conditioner  Front / Rear watering equipment  Watering  Performance  Watering  Performance  Watering  Performance  Tank  Tank  Tank  MI/kw  5900ml / 140kw  5900ml / 140kw |                              | Dongfer                                                                                                                                                                                                                                                                                                            |                        | eng Cummins Engine Co.,Ltd             |          |  |
| Emission standard Overall dimensions(mm) Wheel base(mm)                                                                                                                                                                                                                                                                                                                                                                                                                                                                                                                                                                                                                                                                                                                                                                                                                                                                                                                                                                                                                                                                                                                                                                                                                                                                                                                                                                                                                                                                                                                                                                                                                                                                                                                                                                                                                                                                                                                                                                                                                                                                        | Displacement/                | Ml/kw                                                                                                                                                                                                                                                                                                              | 5900ml / 140kw         |                                        |          |  |
| dimensions(mm)  Wheel base(mm) mm 4700  Gross weight kg 16000  Rated loading weight  Curb weight kg 11100  Tank volume m³ 6.6  Fuel type Diesel Chassis brand DONGFENG  Air conditioner With AC Cab seats (man) 3  Front / Rear watering equipment  Watering Performance  With pump , it has sucking and discharge function ;  With working platform , equiped with green watering high-pressure gun at the platform (the shape of gun spraying is adjustable : straight ,heavy rain , moderate rain, drizzle .It can be adjusted continuously , Max range to 30 meters ).  With fire joint and Self flow valve and filter mesh and water level gauge , with watering and fire fighting functions  Tank  Tank  Tank  Horizontal range[mm] 60  Model KCS400-60 auxiliary power                                                                                                                                                                                                                                                                                                                                                                                                                                                                                                                                                                                                                                                                                                                                                                                                                                                                                                                                                                                                                                                                                                                                                                                                                                                                                                                                                  |                              |                                                                                                                                                                                                                                                                                                                    | Euro III               |                                        |          |  |
| Wheel base(mm) mm 4700  Gross weight kg 16000  Rated loading weight Curb weight kg 11100  Tank volume m³ 6.6  Fuel type Diesel Chassis brand DONGFENG  Air conditioner With AC Cab seats (man) 3  Front / Rear watering equipment  With pump , it has sucking and discharge function ; With working platform , equiped with green watering high-pressure gun at the platform (the shape of gun spraying is adjustable : straight ,heavy rain , moderate rain, drizzle .It can be adjusted continuously , Max range to 30 meters ).  With fire joint and Self flow valve and filter mesh and water level gauge , with watering and fire fighting functions  The tank is made of high quality carbon steel plate, the thickness of the cylinder is 5mm, and the thickness of the head wall is 5mm  Horizontal range m 60  Model KCS400-60 auxiliary power                                                                                                                                                                                                                                                                                                                                                                                                                                                                                                                                                                                                                                                                                                                                                                                                                                                                                                                                                                                                                                                                                                                                                                                                                                                                        | Overall                      | mm                                                                                                                                                                                                                                                                                                                 | 0280v2400v3800         |                                        |          |  |
| Gross weight Rated loading weight  Curb weight  Curb weight  Rated loading weight  Curb weight  Curb weight  Rated loading weight  Curb weight  Rated loading weight  Aro5  Full type  Diesel  Chassis brand  DONGFENG  Air conditioner  Front / Rear watering equipment  With AC  Cab seats (man)  Tire specifications  10.00R20  With pump , it has sucking and discharge function ; With working platform , equiped with green watering high-pressure gun at the platform (the shape of gun spraying is adjustable : straight ,heavy rain , moderate rain, drizzle .It can be adjusted continuously , Max range to 30 meters ).  With fire joint and Self flow valve and filter mesh and water level gauge , with watering and fire fighting functions  The tank is made of high quality carbon steel plate, the thickness of the cylinder is 5mm, and the thickness of the head wall is 5mm  Horizontal range[m] 60  Model KCS400-60 auxiliary power                                                                                                                                                                                                                                                                                                                                                                                                                                                                                                                                                                                                                                                                                                                                                                                                                                                                                                                                                                                                                                                                                                                                                                       | dimensions(mm)               |                                                                                                                                                                                                                                                                                                                    | 9200x2490x3800         |                                        |          |  |
| Rated loading weight  Curb weight kg 11100  Tank volume m³ 6.6  Fuel type Diesel Chassis brand DONGFENG  Air conditioner With AC Cab seats (man) 3  Front / Rear watering equipment  With pump , it has sucking and discharge function ; With working platform , equiped with green watering high-pressure gun at the platform (the shape of gun spraying is adjustable : straight ,heavy rain , moderate rain, drizzle .It can be adjusted continuously , Max range to 30 meters ).  With fire joint and Self flow valve and filter mesh and water level gauge , with watering and fire fighting functions  Tank  Tank  Horizontal range[m] 60  Model KCS400-60  auxiliary power 50                                                                                                                                                                                                                                                                                                                                                                                                                                                                                                                                                                                                                                                                                                                                                                                                                                                                                                                                                                                                                                                                                                                                                                                                                                                                                                                                                                                                                                           | Wheel base(mm)               | mm                                                                                                                                                                                                                                                                                                                 |                        |                                        |          |  |
| weight Curb weight Curb weight  Rank volume  M  Bull type  Diesel  Chassis brand  Cab seats (man)  Tire specifications  Toucourse  Tire specifications  Toucourse  Tire specifications  Toucourse  Toucourse  Toucourse  Toucourse  Tire specifications  Toucourse  Toucourse  Toucourse  Toucourse  Tire specifications  Toucourse  To  | Gross weight                 | kg                                                                                                                                                                                                                                                                                                                 | 16000                  |                                        |          |  |
| Curb weight kg 11100  Tank volume m³ 6.6  Fuel type Diesel Chassis brand DONGFENG  Air conditioner With AC Cab seats (man) 3  Front / Rear watering equipment  With pump , it has sucking and discharge function; With working platform , equiped with green watering high-pressure gun at the platform (the shape of gun spraying is adjustable: straight ,heavy rain , moderate rain, drizzle .It can be adjusted continuously , Max range to 30 meters ).  With fire joint and Self flow valve and filter mesh and water level gauge , with watering and fire fighting functions  Tank  Tank  Tank  The tank is made of high quality carbon steel plate, the thickness of the cylinder is 5mm, and the thickness of the head wall is 5mm  Horizontal range m 60  Model KCS400-60  auxiliary power 50                                                                                                                                                                                                                                                                                                                                                                                                                                                                                                                                                                                                                                                                                                                                                                                                                                                                                                                                                                                                                                                                                                                                                                                                                                                                                                                        | Rated loading                |                                                                                                                                                                                                                                                                                                                    | 4705                   |                                        |          |  |
| Tank volume m³ 6.6  Fuel type Diesel Chassis brand DONGFENG  Air conditioner With AC Cab seats (man) 3  Front / Rear watering equipment Optional Tire specifications 10.00R20  With pump , it has sucking and discharge function ;  With working platform , equiped with green watering high-pressure gun at the platform (the shape of gun spraying is adjustable : straight ,heavy rain , moderate rain, drizzle .It can be adjusted continuously , Max range to 30 meters ).  With fire joint and Self flow valve and filter mesh and water level gauge , with watering and fire fighting functions  Tank The tank is made of high quality carbon steel plate, the thickness of the cylinder is 5mm, and the thickness of the head wall is 5mm  Horizontal range□m□ 60  Model KCS400-60 auxiliary power 50                                                                                                                                                                                                                                                                                                                                                                                                                                                                                                                                                                                                                                                                                                                                                                                                                                                                                                                                                                                                                                                                                                                                                                                                                                                                                                                  |                              |                                                                                                                                                                                                                                                                                                                    |                        |                                        |          |  |
| Fuel type Diesel Chassis brand DONGFENG  Air conditioner With AC Cab seats (man)  Front / Rear watering equipment  With pump , it has sucking and discharge function ; With working platform , equiped with green watering high-pressure gun at the platform (the shape of gun spraying is adjustable : straight ,heavy rain , moderate rain, drizzle .It can be adjusted continuously , Max range to 30 meters ).  With fire joint and Self flow valve and filter mesh and water level gauge , with watering and fire fighting functions  Tank  Tank  Tank  DONGFENG  10.00R20  With pump , it has sucking and discharge function ; With working platform , equiped with green watering high-pressure gun at the platform (the shape of gun spraying is adjustable : straight ,heavy rain , moderate rain, drizzle .It can be adjusted continuously , Max range to 30 meters ).  With fire joint and Self flow valve and filter mesh and water level gauge , with watering and fire fighting functions  The tank is made of high quality carbon steel plate, the thickness of the cylinder is 5mm, and the thickness of the head wall is 5mm  Horizontal range[m] 60  Model KCS400-60  auxiliary power 50                                                                                                                                                                                                                                                                                                                                                                                                                                                                                                                                                                                                                                                                                                                                                                                                                                                                                                                     | Curb weight                  | kg                                                                                                                                                                                                                                                                                                                 | 11100                  | 1100                                   |          |  |
| Fuel type Diesel Chassis brand DONGFENG  Air conditioner With AC Cab seats (man)  Front / Rear watering equipment  With pump , it has sucking and discharge function ; With working platform , equiped with green watering high-pressure gun at the platform (the shape of gun spraying is adjustable : straight ,heavy rain , moderate rain, drizzle .It can be adjusted continuously , Max range to 30 meters ).  With fire joint and Self flow valve and filter mesh and water level gauge , with watering and fire fighting functions  Tank  Tank  Tank  DONGFENG  10.00R20  With pump , it has sucking and discharge function ; With working platform , equiped with green watering high-pressure gun at the platform (the shape of gun spraying is adjustable : straight ,heavy rain , moderate rain, drizzle .It can be adjusted continuously , Max range to 30 meters ).  With fire joint and Self flow valve and filter mesh and water level gauge , with watering and fire fighting functions  The tank is made of high quality carbon steel plate, the thickness of the cylinder is 5mm, and the thickness of the head wall is 5mm  Horizontal range[m] 60  Model KCS400-60  auxiliary power 50                                                                                                                                                                                                                                                                                                                                                                                                                                                                                                                                                                                                                                                                                                                                                                                                                                                                                                                     | Tank volume                  | $^{3}$                                                                                                                                                                                                                                                                                                             | 6.6                    | 6                                      |          |  |
| Front / Rear watering equipment  With pump, it has sucking and discharge function; With working platform, equiped with green watering high-pressure gun at the platform (the shape of gun spraying is adjustable: straight, heavy rain, moderate rain, drizzle. It can be adjusted continuously, Max range to 30 meters).  With fire joint and Self flow valve and filter mesh and water level gauge, with watering and fire fighting functions  Tank  Tank  Tank  The tank is made of high quality carbon steel plate, the thickness of the cylinder is 5mm, and the thickness of the head wall is 5mm  Horizontal range m 60  Model  Model  KCS400-60  auxiliary power                                                                                                                                                                                                                                                                                                                                                                                                                                                                                                                                                                                                                                                                                                                                                                                                                                                                                                                                                                                                                                                                                                                                                                                                                                                                                                                                                                                                                                                       | Fuel type                    | Diesel                                                                                                                                                                                                                                                                                                             | Chassi                 | s brand                                | DONGFENG |  |
| watering equipment  With pump, it has sucking and discharge function; With working platform, equiped with green watering high-pressure gun at the platform (the shape of gun spraying is adjustable: straight, heavy rain, moderate rain, drizzle. It can be adjusted continuously, Max range to 30 meters).  With fire joint and Self flow valve and filter mesh and water level gauge, with watering and fire fighting functions  Tank  Tank  Tank  The tank is made of high quality carbon steel plate, the thickness of the cylinder is 5mm, and the thickness of the head wall is 5mm  Horizontal range□m□ 60  Model KCS400-60  auxiliary power 50                                                                                                                                                                                                                                                                                                                                                                                                                                                                                                                                                                                                                                                                                                                                                                                                                                                                                                                                                                                                                                                                                                                                                                                                                                                                                                                                                                                                                                                                        | Air conditioner              | With AC                                                                                                                                                                                                                                                                                                            | Cab se                 | eats (man)                             | 3        |  |
| With pump, it has sucking and discharge function; With working platform, equiped with green watering high-pressure gun at the platform (the shape of gun spraying is adjustable: straight, heavy rain, moderate rain, drizzle. It can be adjusted continuously, Max range to 30 meters).  With fire joint and Self flow valve and filter mesh and water level gauge, with watering and fire fighting functions  Tank  The tank is made of high quality carbon steel plate, the thickness of the cylinder is 5mm, and the thickness of the head wall is 5mm  Horizontal range[m] 60  Model KCS400-60  auxiliary power 50                                                                                                                                                                                                                                                                                                                                                                                                                                                                                                                                                                                                                                                                                                                                                                                                                                                                                                                                                                                                                                                                                                                                                                                                                                                                                                                                                                                                                                                                                                        | Front / Rear                 |                                                                                                                                                                                                                                                                                                                    |                        |                                        |          |  |
| With pump, it has sucking and discharge function; With working platform, equiped with green watering high-pressure gun at the platform (the shape of gun spraying is adjustable: straight, heavy rain, moderate rain, drizzle. It can be adjusted continuously, Max range to 30 meters).  With fire joint and Self flow valve and filter mesh and water level gauge, with watering and fire fighting functions  Tank  The tank is made of high quality carbon steel plate, the thickness of the cylinder is 5mm, and the thickness of the head wall is 5mm  Horizontal range m 60  Model  KCS400-60  auxiliary power                                                                                                                                                                                                                                                                                                                                                                                                                                                                                                                                                                                                                                                                                                                                                                                                                                                                                                                                                                                                                                                                                                                                                                                                                                                                                                                                                                                                                                                                                                           | watering                     | Optional                                                                                                                                                                                                                                                                                                           | Tire sp                | ecifications                           | 10.00R20 |  |
| Watering Performance Watering Performance With working platform , equiped with green watering high-pressure gun at the platform (the shape of gun spraying is adjustable : straight ,heavy rain , moderate rain, drizzle .It can be adjusted continuously , Max range to 30 meters ). With fire joint and Self flow valve and filter mesh and water level gauge , with watering and fire fighting functions  Tank Tank Tank The tank is made of high quality carbon steel plate, the thickness of the cylinder is 5mm, and the thickness of the head wall is 5mm  Horizontal range m  KCS400-60  auxiliary power                                                                                                                                                                                                                                                                                                                                                                                                                                                                                                                                                                                                                                                                                                                                                                                                                                                                                                                                                                                                                                                                                                                                                                                                                                                                                                                                                                                                                                                                                                               |                              |                                                                                                                                                                                                                                                                                                                    |                        |                                        |          |  |
| Tank  The tank is made of high quality carbon steel plate, the thickness of the cylinder is 5mm, and the thickness of the head wall is 5mm  Horizontal range[m] 60  Model KCS400-60  auxiliary power 50                                                                                                                                                                                                                                                                                                                                                                                                                                                                                                                                                                                                                                                                                                                                                                                                                                                                                                                                                                                                                                                                                                                                                                                                                                                                                                                                                                                                                                                                                                                                                                                                                                                                                                                                                                                                                                                                                                                        | Watering<br>Performance      | With working platform, equiped with green watering high-pressure gun at the platform (the shape of gun spraying is adjustable: straight, heavy rain, moderate rain, drizzle. It can be adjusted continuously, Max range to 30 meters).  With fire joint and Self flow valve and filter mesh and water level gauge, |                        |                                        |          |  |
| cylinder is 5mm, and the thickness of the head wall is 5mm  Horizontal range[m] 60  Model KCS400-60  auxiliary power 50                                                                                                                                                                                                                                                                                                                                                                                                                                                                                                                                                                                                                                                                                                                                                                                                                                                                                                                                                                                                                                                                                                                                                                                                                                                                                                                                                                                                                                                                                                                                                                                                                                                                                                                                                                                                                                                                                                                                                                                                        |                              |                                                                                                                                                                                                                                                                                                                    |                        |                                        |          |  |
| Model KCS400-60 auxiliary power 50                                                                                                                                                                                                                                                                                                                                                                                                                                                                                                                                                                                                                                                                                                                                                                                                                                                                                                                                                                                                                                                                                                                                                                                                                                                                                                                                                                                                                                                                                                                                                                                                                                                                                                                                                                                                                                                                                                                                                                                                                                                                                             | Hank I                       | cylinder is 5mm, and the thickness of the head wall is 5                                                                                                                                                                                                                                                           |                        |                                        |          |  |
| auxiliary power 50                                                                                                                                                                                                                                                                                                                                                                                                                                                                                                                                                                                                                                                                                                                                                                                                                                                                                                                                                                                                                                                                                                                                                                                                                                                                                                                                                                                                                                                                                                                                                                                                                                                                                                                                                                                                                                                                                                                                                                                                                                                                                                             | Spray machine<br>performance | Horizontal range[                                                                                                                                                                                                                                                                                                  | m[]                    | 60                                     |          |  |
|                                                                                                                                                                                                                                                                                                                                                                                                                                                                                                                                                                                                                                                                                                                                                                                                                                                                                                                                                                                                                                                                                                                                                                                                                                                                                                                                                                                                                                                                                                                                                                                                                                                                                                                                                                                                                                                                                                                                                                                                                                                                                                                                |                              |                                                                                                                                                                                                                                                                                                                    |                        | KCS400-60                              |          |  |
| Generator set (KW)                                                                                                                                                                                                                                                                                                                                                                                                                                                                                                                                                                                                                                                                                                                                                                                                                                                                                                                                                                                                                                                                                                                                                                                                                                                                                                                                                                                                                                                                                                                                                                                                                                                                                                                                                                                                                                                                                                                                                                                                                                                                                                             |                              | auxiliary power<br>Generator set (KW)                                                                                                                                                                                                                                                                              |                        | 50                                     |          |  |
| Spray machine Fan motor rated power (KW) 18.5                                                                                                                                                                                                                                                                                                                                                                                                                                                                                                                                                                                                                                                                                                                                                                                                                                                                                                                                                                                                                                                                                                                                                                                                                                                                                                                                                                                                                                                                                                                                                                                                                                                                                                                                                                                                                                                                                                                                                                                                                                                                                  |                              | Fan motor rated power                                                                                                                                                                                                                                                                                              |                        | 18.5                                   |          |  |
| performance Air pressure (Pa) 900                                                                                                                                                                                                                                                                                                                                                                                                                                                                                                                                                                                                                                                                                                                                                                                                                                                                                                                                                                                                                                                                                                                                                                                                                                                                                                                                                                                                                                                                                                                                                                                                                                                                                                                                                                                                                                                                                                                                                                                                                                                                                              |                              | · · · · ·                                                                                                                                                                                                                                                                                                          |                        | 900                                    |          |  |
| Air volume (m <sup>3</sup> /min) 900                                                                                                                                                                                                                                                                                                                                                                                                                                                                                                                                                                                                                                                                                                                                                                                                                                                                                                                                                                                                                                                                                                                                                                                                                                                                                                                                                                                                                                                                                                                                                                                                                                                                                                                                                                                                                                                                                                                                                                                                                                                                                           |                              |                                                                                                                                                                                                                                                                                                                    |                        |                                        |          |  |
| Pump power (KW) 11                                                                                                                                                                                                                                                                                                                                                                                                                                                                                                                                                                                                                                                                                                                                                                                                                                                                                                                                                                                                                                                                                                                                                                                                                                                                                                                                                                                                                                                                                                                                                                                                                                                                                                                                                                                                                                                                                                                                                                                                                                                                                                             |                              | 11 \ /                                                                                                                                                                                                                                                                                                             |                        |                                        |          |  |
| Drug pump flow (L/min) 50-150                                                                                                                                                                                                                                                                                                                                                                                                                                                                                                                                                                                                                                                                                                                                                                                                                                                                                                                                                                                                                                                                                                                                                                                                                                                                                                                                                                                                                                                                                                                                                                                                                                                                                                                                                                                                                                                                                                                                                                                                                                                                                                  |                              | <u> </u>                                                                                                                                                                                                                                                                                                           |                        | 50-150                                 |          |  |
| 1 - 3 - 1311-1311                                                                                                                                                                                                                                                                                                                                                                                                                                                                                                                                                                                                                                                                                                                                                                                                                                                                                                                                                                                                                                                                                                                                                                                                                                                                                                                                                                                                                                                                                                                                                                                                                                                                                                                                                                                                                                                                                                                                                                                                                                                                                                              |                              | size of spraying drops<br>(um)                                                                                                                                                                                                                                                                                     |                        | 30-150                                 |          |  |
| Horizontal rotation +3609                                                                                                                                                                                                                                                                                                                                                                                                                                                                                                                                                                                                                                                                                                                                                                                                                                                                                                                                                                                                                                                                                                                                                                                                                                                                                                                                                                                                                                                                                                                                                                                                                                                                                                                                                                                                                                                                                                                                                                                                                                                                                                      | 1                            | Horizontal rotation                                                                                                                                                                                                                                                                                                |                        | ±360º                                  |          |  |
|                                                                                                                                                                                                                                                                                                                                                                                                                                                                                                                                                                                                                                                                                                                                                                                                                                                                                                                                                                                                                                                                                                                                                                                                                                                                                                                                                                                                                                                                                                                                                                                                                                                                                                                                                                                                                                                                                                                                                                                                                                                                                                                                |                              |                                                                                                                                                                                                                                                                                                                    |                        | -10~55º                                |          |  |
|                                                                                                                                                                                                                                                                                                                                                                                                                                                                                                                                                                                                                                                                                                                                                                                                                                                                                                                                                                                                                                                                                                                                                                                                                                                                                                                                                                                                                                                                                                                                                                                                                                                                                                                                                                                                                                                                                                                                                                                                                                                                                                                                |                              |                                                                                                                                                                                                                                                                                                                    |                        | Manual , remote controller , automatic |          |  |
| Protection level IP55                                                                                                                                                                                                                                                                                                                                                                                                                                                                                                                                                                                                                                                                                                                                                                                                                                                                                                                                                                                                                                                                                                                                                                                                                                                                                                                                                                                                                                                                                                                                                                                                                                                                                                                                                                                                                                                                                                                                                                                                                                                                                                          |                              |                                                                                                                                                                                                                                                                                                                    |                        |                                        |          |  |