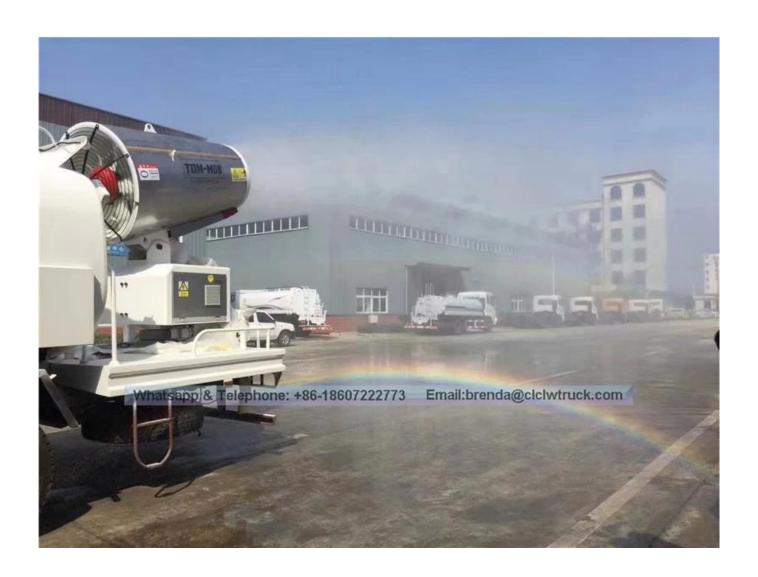

## Dongfeng 4x2 Dust Suppression Truck with Spray Machine

| Dust Suppression Truck                                                                                                                                                                                                                                                                                                                                                                                                                                                                                                                                                                                                                                                                                                                                                                                                                                                                                                                                                                                                                                                                                                                                                                                                                                                                                                                                                                                                                                                                                                                                                                                                                                                                                                                                                                                                                                                                                                                                                                                                                                                                                                         | Item                         | Unit                                                                                                                                                                                                                                                                                                               | Param                  | eters                                  |          |  |
|--------------------------------------------------------------------------------------------------------------------------------------------------------------------------------------------------------------------------------------------------------------------------------------------------------------------------------------------------------------------------------------------------------------------------------------------------------------------------------------------------------------------------------------------------------------------------------------------------------------------------------------------------------------------------------------------------------------------------------------------------------------------------------------------------------------------------------------------------------------------------------------------------------------------------------------------------------------------------------------------------------------------------------------------------------------------------------------------------------------------------------------------------------------------------------------------------------------------------------------------------------------------------------------------------------------------------------------------------------------------------------------------------------------------------------------------------------------------------------------------------------------------------------------------------------------------------------------------------------------------------------------------------------------------------------------------------------------------------------------------------------------------------------------------------------------------------------------------------------------------------------------------------------------------------------------------------------------------------------------------------------------------------------------------------------------------------------------------------------------------------------|------------------------------|--------------------------------------------------------------------------------------------------------------------------------------------------------------------------------------------------------------------------------------------------------------------------------------------------------------------|------------------------|----------------------------------------|----------|--|
| Chassis manufacturer   Engine model   B190-33                                                                                                                                                                                                                                                                                                                                                                                                                                                                                                                                                                                                                                                                                                                                                                                                                                                                                                                                                                                                                                                                                                                                                                                                                                                                                                                                                                                                                                                                                                                                                                                                                                                                                                                                                                                                                                                                                                                                                                                                                                                                                  | Model / Name                 |                                                                                                                                                                                                                                                                                                                    |                        | uppression Truck                       |          |  |
| Bigo-33                                                                                                                                                                                                                                                                                                                                                                                                                                                                                                                                                                                                                                                                                                                                                                                                                                                                                                                                                                                                                                                                                                                                                                                                                                                                                                                                                                                                                                                                                                                                                                                                                                                                                                                                                                                                                                                                                                                                                                                                                                                                                                                        | Chassis model                |                                                                                                                                                                                                                                                                                                                    |                        |                                        |          |  |
| Engine model Engine manufacturer Displacement/ power Emission standard Overall dimensions(mm) Wheel base(mm) mm 4700 Gross weight kg 16000 Rated loading weight Curb weight kg 11100 Tank volume m³ 6.6 Fuel type Diesel Chassis brand DONGFENG Air conditioner With AC Cab seats (man) 3 Front / Rear watering equipment  Watering Performance  Watering Performance  Watering Performance  Watering Performance  Tank  Watering Performance  Tank  T | Chassis                      |                                                                                                                                                                                                                                                                                                                    | Donafona Motor Co. Itd |                                        |          |  |
| Engine manufacturer  Displacement/ power  Emission standard Overall dimensions(mm)  Wheel base(mm)  Gross weight kg 16000  Rated loading weight  Curb weight  Tank volume  With AC  Fuel type  Watering Performance  Watering  Performance  Watering  Performance  Tank  Dongfeng Cummins Engine Co.,Ltd  Dongfeng Cumins Engine Co.,Ltd  Euro III  Dongfeng Cumins Engine Co.,Ltd  Dongfeng Cumins Engine Co.,Ltd  Dongfeng Cumins Engine Co.,Ltd  Page 140  A705  Cab seats (man)  Fire specifications  10.00R20  With pump , it has sucking and discharge function;  With working platform , equiped with green watering high-pressure gun at the platform (the shape of gun spraying is adjustable : straight ,heavy rain , moderate rain, drizzle .It can be adjusted continuously , Max range to 30 meters ).  With pump , it has sucking and discharge function;  With working platform , equiped with green watering high-pressure gun at the platform (the shape of gun spraying is adjustable : straight, heavy rain , moderate rain, drizzle .It can be adjusted continuously , Max range to 30 meters ).  With fire joint and Self flow valve and filter mesh and water level gauge , with watering an | manufacturer                 |                                                                                                                                                                                                                                                                                                                    |                        |                                        |          |  |
| manufacturer Displacement/ power Emission standard Overall dimensions(mm) Wheel base(mm) Gross weight Rated loading weight Curb weight Curb weight Tank volume  With AC Front / Rear watering equipment  Watering Performance  With pump , it has sucking and discharge function; With working platform , equiped with green watering high-pressure gun at the platform (the shape of gun spraying is adjustable : straight ,heavy rain , moderate rain, drizzle .It can be adjusted continuously , Max range to 30 meters ).  With fire joint and Self flow valve and filter mesh and water level gauge , with watering and fire fighting functions  Tank  Tank  Dongfeng  Euro III  5900ml / 140kw  5900ml / | Engine model                 | B190-33                                                                                                                                                                                                                                                                                                            |                        | 3                                      |          |  |
| Displacement/power  Emission standard  Overall dimensions(mm)  Wheel base(mm)  Wheel base(mm)  Gross weight  Rated loading weight  Curb weight  Curb weight  Fuel type  Diesel  Air conditioner  Front / Rear watering equipment  Watering  Performance  Watering  Performance  Watering  Performance  Tank  Tank  Tank  MI/kw  5900ml / 140kw  5900ml / 140kw |                              | Dongfer                                                                                                                                                                                                                                                                                                            |                        | eng Cummins Engine Co.,Ltd             |          |  |
| Emission standard Overall dimensions(mm) Wheel base(mm)                                                                                                                                                                                                                                                                                                                                                                                                                                                                                                                                                                                                                                                                                                                                                                                                                                                                                                                                                                                                                                                                                                                                                                                                                                                                                                                                                                                                                                                                                                                                                                                                                                                                                                                                                                                                                                                                                                                                                                                                                                                                        | Displacement/                | Ml/kw                                                                                                                                                                                                                                                                                                              | 5900ml / 140kw         |                                        |          |  |
| dimensions(mm)  Wheel base(mm) mm 4700  Gross weight kg 16000  Rated loading weight  Curb weight kg 11100  Tank volume m³ 6.6  Fuel type Diesel Chassis brand DONGFENG  Air conditioner With AC Cab seats (man) 3  Front / Rear watering equipment  Watering Performance  With pump , it has sucking and discharge function ;  With working platform , equiped with green watering high-pressure gun at the platform (the shape of gun spraying is adjustable : straight ,heavy rain , moderate rain, drizzle .It can be adjusted continuously , Max range to 30 meters ).  With fire joint and Self flow valve and filter mesh and water level gauge , with watering and fire fighting functions  Tank  Tank  Tank  Horizontal range[mm] 60  Model KCS400-60 auxiliary power                                                                                                                                                                                                                                                                                                                                                                                                                                                                                                                                                                                                                                                                                                                                                                                                                                                                                                                                                                                                                                                                                                                                                                                                                                                                                                                                                  |                              |                                                                                                                                                                                                                                                                                                                    | Euro III               |                                        |          |  |
| Wheel base(mm) mm 4700  Gross weight kg 16000  Rated loading weight Curb weight kg 11100  Tank volume m³ 6.6  Fuel type Diesel Chassis brand DONGFENG  Air conditioner With AC Cab seats (man) 3  Front / Rear watering equipment  With pump , it has sucking and discharge function ; With working platform , equiped with green watering high-pressure gun at the platform (the shape of gun spraying is adjustable : straight ,heavy rain , moderate rain, drizzle .It can be adjusted continuously , Max range to 30 meters ).  With fire joint and Self flow valve and filter mesh and water level gauge , with watering and fire fighting functions  The tank is made of high quality carbon steel plate, the thickness of the cylinder is 5mm, and the thickness of the head wall is 5mm  Horizontal range m 60  Model KCS400-60 auxiliary power                                                                                                                                                                                                                                                                                                                                                                                                                                                                                                                                                                                                                                                                                                                                                                                                                                                                                                                                                                                                                                                                                                                                                                                                                                                                        | Overall                      | mm                                                                                                                                                                                                                                                                                                                 | 0280v2400v3800         |                                        |          |  |
| Gross weight Rated loading weight  Curb weight  Curb weight  Rated loading weight  Curb weight  Curb weight  Rated loading weight  Curb weight  Rated loading weight  Aro5  Full type  Diesel  Chassis brand  DONGFENG  Air conditioner  Front / Rear watering equipment  With AC  Cab seats (man)  Tire specifications  10.00R20  With pump , it has sucking and discharge function ; With working platform , equiped with green watering high-pressure gun at the platform (the shape of gun spraying is adjustable : straight ,heavy rain , moderate rain, drizzle .It can be adjusted continuously , Max range to 30 meters ).  With fire joint and Self flow valve and filter mesh and water level gauge , with watering and fire fighting functions  The tank is made of high quality carbon steel plate, the thickness of the cylinder is 5mm, and the thickness of the head wall is 5mm  Horizontal range[m] 60  Model KCS400-60 auxiliary power                                                                                                                                                                                                                                                                                                                                                                                                                                                                                                                                                                                                                                                                                                                                                                                                                                                                                                                                                                                                                                                                                                                                                                       | dimensions(mm)               |                                                                                                                                                                                                                                                                                                                    | 9200x2490x3800         |                                        |          |  |
| Rated loading weight  Curb weight kg 11100  Tank volume m³ 6.6  Fuel type Diesel Chassis brand DONGFENG  Air conditioner With AC Cab seats (man) 3  Front / Rear watering equipment  With pump , it has sucking and discharge function ; With working platform , equiped with green watering high-pressure gun at the platform (the shape of gun spraying is adjustable : straight ,heavy rain , moderate rain, drizzle .It can be adjusted continuously , Max range to 30 meters ).  With fire joint and Self flow valve and filter mesh and water level gauge , with watering and fire fighting functions  Tank  Tank  Horizontal range[m] 60  Model KCS400-60  auxiliary power 50                                                                                                                                                                                                                                                                                                                                                                                                                                                                                                                                                                                                                                                                                                                                                                                                                                                                                                                                                                                                                                                                                                                                                                                                                                                                                                                                                                                                                                           | Wheel base(mm)               | mm                                                                                                                                                                                                                                                                                                                 |                        |                                        |          |  |
| weight Curb weight Curb weight  Rank volume  M  Bull type  Diesel  Chassis brand  Cab seats (man)  Tire specifications  Toucourse  Tire specifications  Toucourse  Tire specifications  Toucourse  Toucourse  Toucourse  Toucourse  Tire specifications  Toucourse  Toucourse  Toucourse  Toucourse  Tire specifications  Toucourse  To  | Gross weight                 | kg                                                                                                                                                                                                                                                                                                                 | 16000                  |                                        |          |  |
| Curb weight kg 11100  Tank volume m³ 6.6  Fuel type Diesel Chassis brand DONGFENG  Air conditioner With AC Cab seats (man) 3  Front / Rear watering equipment  With pump , it has sucking and discharge function; With working platform , equiped with green watering high-pressure gun at the platform (the shape of gun spraying is adjustable: straight ,heavy rain , moderate rain, drizzle .It can be adjusted continuously , Max range to 30 meters ).  With fire joint and Self flow valve and filter mesh and water level gauge , with watering and fire fighting functions  Tank  Tank  Tank  The tank is made of high quality carbon steel plate, the thickness of the cylinder is 5mm, and the thickness of the head wall is 5mm  Horizontal range m 60  Model KCS400-60  auxiliary power 50                                                                                                                                                                                                                                                                                                                                                                                                                                                                                                                                                                                                                                                                                                                                                                                                                                                                                                                                                                                                                                                                                                                                                                                                                                                                                                                        | Rated loading                |                                                                                                                                                                                                                                                                                                                    | 4705                   |                                        |          |  |
| Tank volume m³ 6.6  Fuel type Diesel Chassis brand DONGFENG  Air conditioner With AC Cab seats (man) 3  Front / Rear watering equipment Optional Tire specifications 10.00R20  With pump , it has sucking and discharge function ;  With working platform , equiped with green watering high-pressure gun at the platform (the shape of gun spraying is adjustable : straight ,heavy rain , moderate rain, drizzle .It can be adjusted continuously , Max range to 30 meters ).  With fire joint and Self flow valve and filter mesh and water level gauge , with watering and fire fighting functions  Tank The tank is made of high quality carbon steel plate, the thickness of the cylinder is 5mm, and the thickness of the head wall is 5mm  Horizontal range□m□ 60  Model KCS400-60 auxiliary power 50                                                                                                                                                                                                                                                                                                                                                                                                                                                                                                                                                                                                                                                                                                                                                                                                                                                                                                                                                                                                                                                                                                                                                                                                                                                                                                                  |                              |                                                                                                                                                                                                                                                                                                                    |                        |                                        |          |  |
| Fuel type Diesel Chassis brand DONGFENG  Air conditioner With AC Cab seats (man)  Front / Rear watering equipment  With pump , it has sucking and discharge function ; With working platform , equiped with green watering high-pressure gun at the platform (the shape of gun spraying is adjustable : straight ,heavy rain , moderate rain, drizzle .It can be adjusted continuously , Max range to 30 meters ).  With fire joint and Self flow valve and filter mesh and water level gauge , with watering and fire fighting functions  Tank  Tank  Tank  DONGFENG  10.00R20  With pump , it has sucking and discharge function ; With working platform , equiped with green watering high-pressure gun at the platform (the shape of gun spraying is adjustable : straight ,heavy rain , moderate rain, drizzle .It can be adjusted continuously , Max range to 30 meters ).  With fire joint and Self flow valve and filter mesh and water level gauge , with watering and fire fighting functions  The tank is made of high quality carbon steel plate, the thickness of the cylinder is 5mm, and the thickness of the head wall is 5mm  Horizontal range[m] 60  Model KCS400-60  auxiliary power 50                                                                                                                                                                                                                                                                                                                                                                                                                                                                                                                                                                                                                                                                                                                                                                                                                                                                                                                     | Curb weight                  | kg                                                                                                                                                                                                                                                                                                                 | 11100                  | 1100                                   |          |  |
| Fuel type Diesel Chassis brand DONGFENG  Air conditioner With AC Cab seats (man)  Front / Rear watering equipment  With pump , it has sucking and discharge function ; With working platform , equiped with green watering high-pressure gun at the platform (the shape of gun spraying is adjustable : straight ,heavy rain , moderate rain, drizzle .It can be adjusted continuously , Max range to 30 meters ).  With fire joint and Self flow valve and filter mesh and water level gauge , with watering and fire fighting functions  Tank  Tank  Tank  DONGFENG  10.00R20  With pump , it has sucking and discharge function ; With working platform , equiped with green watering high-pressure gun at the platform (the shape of gun spraying is adjustable : straight ,heavy rain , moderate rain, drizzle .It can be adjusted continuously , Max range to 30 meters ).  With fire joint and Self flow valve and filter mesh and water level gauge , with watering and fire fighting functions  The tank is made of high quality carbon steel plate, the thickness of the cylinder is 5mm, and the thickness of the head wall is 5mm  Horizontal range[m] 60  Model KCS400-60  auxiliary power 50                                                                                                                                                                                                                                                                                                                                                                                                                                                                                                                                                                                                                                                                                                                                                                                                                                                                                                                     | Tank volume                  | $^{3}$                                                                                                                                                                                                                                                                                                             | 6.6                    | 6                                      |          |  |
| Front / Rear watering equipment  With pump, it has sucking and discharge function; With working platform, equiped with green watering high-pressure gun at the platform (the shape of gun spraying is adjustable: straight, heavy rain, moderate rain, drizzle. It can be adjusted continuously, Max range to 30 meters).  With fire joint and Self flow valve and filter mesh and water level gauge, with watering and fire fighting functions  Tank  Tank  Tank  The tank is made of high quality carbon steel plate, the thickness of the cylinder is 5mm, and the thickness of the head wall is 5mm  Horizontal range m 60  Model  Model  KCS400-60  auxiliary power                                                                                                                                                                                                                                                                                                                                                                                                                                                                                                                                                                                                                                                                                                                                                                                                                                                                                                                                                                                                                                                                                                                                                                                                                                                                                                                                                                                                                                                       | Fuel type                    | Diesel                                                                                                                                                                                                                                                                                                             | Chassi                 | s brand                                | DONGFENG |  |
| watering equipment  With pump, it has sucking and discharge function; With working platform, equiped with green watering high-pressure gun at the platform (the shape of gun spraying is adjustable: straight, heavy rain, moderate rain, drizzle. It can be adjusted continuously, Max range to 30 meters).  With fire joint and Self flow valve and filter mesh and water level gauge, with watering and fire fighting functions  Tank  Tank  Tank  The tank is made of high quality carbon steel plate, the thickness of the cylinder is 5mm, and the thickness of the head wall is 5mm  Horizontal range□m□ 60  Model KCS400-60  auxiliary power 50                                                                                                                                                                                                                                                                                                                                                                                                                                                                                                                                                                                                                                                                                                                                                                                                                                                                                                                                                                                                                                                                                                                                                                                                                                                                                                                                                                                                                                                                        | Air conditioner              | With AC                                                                                                                                                                                                                                                                                                            | Cab se                 | eats (man)                             | 3        |  |
| With pump, it has sucking and discharge function; With working platform, equiped with green watering high-pressure gun at the platform (the shape of gun spraying is adjustable: straight, heavy rain, moderate rain, drizzle. It can be adjusted continuously, Max range to 30 meters).  With fire joint and Self flow valve and filter mesh and water level gauge, with watering and fire fighting functions  Tank  The tank is made of high quality carbon steel plate, the thickness of the cylinder is 5mm, and the thickness of the head wall is 5mm  Horizontal range[m] 60  Model KCS400-60  auxiliary power 50                                                                                                                                                                                                                                                                                                                                                                                                                                                                                                                                                                                                                                                                                                                                                                                                                                                                                                                                                                                                                                                                                                                                                                                                                                                                                                                                                                                                                                                                                                        | Front / Rear                 |                                                                                                                                                                                                                                                                                                                    |                        |                                        |          |  |
| With pump, it has sucking and discharge function; With working platform, equiped with green watering high-pressure gun at the platform (the shape of gun spraying is adjustable: straight, heavy rain, moderate rain, drizzle. It can be adjusted continuously, Max range to 30 meters).  With fire joint and Self flow valve and filter mesh and water level gauge, with watering and fire fighting functions  Tank  The tank is made of high quality carbon steel plate, the thickness of the cylinder is 5mm, and the thickness of the head wall is 5mm  Horizontal range m 60  Model  KCS400-60  auxiliary power                                                                                                                                                                                                                                                                                                                                                                                                                                                                                                                                                                                                                                                                                                                                                                                                                                                                                                                                                                                                                                                                                                                                                                                                                                                                                                                                                                                                                                                                                                           | watering                     | Optional                                                                                                                                                                                                                                                                                                           | Tire sp                | ecifications                           | 10.00R20 |  |
| Watering Performance Watering Performance With working platform , equiped with green watering high-pressure gun at the platform (the shape of gun spraying is adjustable : straight ,heavy rain , moderate rain, drizzle .It can be adjusted continuously , Max range to 30 meters ). With fire joint and Self flow valve and filter mesh and water level gauge , with watering and fire fighting functions  Tank Tank Tank The tank is made of high quality carbon steel plate, the thickness of the cylinder is 5mm, and the thickness of the head wall is 5mm  Horizontal range m  KCS400-60  auxiliary power                                                                                                                                                                                                                                                                                                                                                                                                                                                                                                                                                                                                                                                                                                                                                                                                                                                                                                                                                                                                                                                                                                                                                                                                                                                                                                                                                                                                                                                                                                               |                              |                                                                                                                                                                                                                                                                                                                    |                        |                                        |          |  |
| Tank  The tank is made of high quality carbon steel plate, the thickness of the cylinder is 5mm, and the thickness of the head wall is 5mm  Horizontal range[m] 60  Model KCS400-60  auxiliary power 50                                                                                                                                                                                                                                                                                                                                                                                                                                                                                                                                                                                                                                                                                                                                                                                                                                                                                                                                                                                                                                                                                                                                                                                                                                                                                                                                                                                                                                                                                                                                                                                                                                                                                                                                                                                                                                                                                                                        | Watering<br>Performance      | With working platform, equiped with green watering high-pressure gun at the platform (the shape of gun spraying is adjustable: straight, heavy rain, moderate rain, drizzle. It can be adjusted continuously, Max range to 30 meters).  With fire joint and Self flow valve and filter mesh and water level gauge, |                        |                                        |          |  |
| cylinder is 5mm, and the thickness of the head wall is 5mm  Horizontal range[m] 60  Model KCS400-60  auxiliary power 50                                                                                                                                                                                                                                                                                                                                                                                                                                                                                                                                                                                                                                                                                                                                                                                                                                                                                                                                                                                                                                                                                                                                                                                                                                                                                                                                                                                                                                                                                                                                                                                                                                                                                                                                                                                                                                                                                                                                                                                                        |                              |                                                                                                                                                                                                                                                                                                                    |                        |                                        |          |  |
| Model KCS400-60 auxiliary power 50                                                                                                                                                                                                                                                                                                                                                                                                                                                                                                                                                                                                                                                                                                                                                                                                                                                                                                                                                                                                                                                                                                                                                                                                                                                                                                                                                                                                                                                                                                                                                                                                                                                                                                                                                                                                                                                                                                                                                                                                                                                                                             | Hank I                       | cylinder is 5mm, and the thickness of the head wall is 5                                                                                                                                                                                                                                                           |                        |                                        |          |  |
| auxiliary power 50                                                                                                                                                                                                                                                                                                                                                                                                                                                                                                                                                                                                                                                                                                                                                                                                                                                                                                                                                                                                                                                                                                                                                                                                                                                                                                                                                                                                                                                                                                                                                                                                                                                                                                                                                                                                                                                                                                                                                                                                                                                                                                             | Spray machine<br>performance | Horizontal range[                                                                                                                                                                                                                                                                                                  | m[]                    | 60                                     |          |  |
|                                                                                                                                                                                                                                                                                                                                                                                                                                                                                                                                                                                                                                                                                                                                                                                                                                                                                                                                                                                                                                                                                                                                                                                                                                                                                                                                                                                                                                                                                                                                                                                                                                                                                                                                                                                                                                                                                                                                                                                                                                                                                                                                |                              |                                                                                                                                                                                                                                                                                                                    |                        | KCS400-60                              |          |  |
| Generator set (KW)                                                                                                                                                                                                                                                                                                                                                                                                                                                                                                                                                                                                                                                                                                                                                                                                                                                                                                                                                                                                                                                                                                                                                                                                                                                                                                                                                                                                                                                                                                                                                                                                                                                                                                                                                                                                                                                                                                                                                                                                                                                                                                             |                              | auxiliary power<br>Generator set (KW)                                                                                                                                                                                                                                                                              |                        | 50                                     |          |  |
| Spray machine Fan motor rated power (KW) 18.5                                                                                                                                                                                                                                                                                                                                                                                                                                                                                                                                                                                                                                                                                                                                                                                                                                                                                                                                                                                                                                                                                                                                                                                                                                                                                                                                                                                                                                                                                                                                                                                                                                                                                                                                                                                                                                                                                                                                                                                                                                                                                  |                              | Fan motor rated power                                                                                                                                                                                                                                                                                              |                        | 18.5                                   |          |  |
| performance Air pressure (Pa) 900                                                                                                                                                                                                                                                                                                                                                                                                                                                                                                                                                                                                                                                                                                                                                                                                                                                                                                                                                                                                                                                                                                                                                                                                                                                                                                                                                                                                                                                                                                                                                                                                                                                                                                                                                                                                                                                                                                                                                                                                                                                                                              |                              | · · · · ·                                                                                                                                                                                                                                                                                                          |                        | 900                                    |          |  |
| Air volume (m <sup>3</sup> /min) 900                                                                                                                                                                                                                                                                                                                                                                                                                                                                                                                                                                                                                                                                                                                                                                                                                                                                                                                                                                                                                                                                                                                                                                                                                                                                                                                                                                                                                                                                                                                                                                                                                                                                                                                                                                                                                                                                                                                                                                                                                                                                                           |                              |                                                                                                                                                                                                                                                                                                                    |                        |                                        |          |  |
| Pump power (KW) 11                                                                                                                                                                                                                                                                                                                                                                                                                                                                                                                                                                                                                                                                                                                                                                                                                                                                                                                                                                                                                                                                                                                                                                                                                                                                                                                                                                                                                                                                                                                                                                                                                                                                                                                                                                                                                                                                                                                                                                                                                                                                                                             |                              | 11 \ /                                                                                                                                                                                                                                                                                                             |                        |                                        |          |  |
| Drug pump flow (L/min) 50-150                                                                                                                                                                                                                                                                                                                                                                                                                                                                                                                                                                                                                                                                                                                                                                                                                                                                                                                                                                                                                                                                                                                                                                                                                                                                                                                                                                                                                                                                                                                                                                                                                                                                                                                                                                                                                                                                                                                                                                                                                                                                                                  |                              | <u> </u>                                                                                                                                                                                                                                                                                                           |                        | 50-150                                 |          |  |
| 1 - 3 - 1311-1311                                                                                                                                                                                                                                                                                                                                                                                                                                                                                                                                                                                                                                                                                                                                                                                                                                                                                                                                                                                                                                                                                                                                                                                                                                                                                                                                                                                                                                                                                                                                                                                                                                                                                                                                                                                                                                                                                                                                                                                                                                                                                                              |                              | size of spraying drops<br>(um)                                                                                                                                                                                                                                                                                     |                        | 30-150                                 |          |  |
| Horizontal rotation +3609                                                                                                                                                                                                                                                                                                                                                                                                                                                                                                                                                                                                                                                                                                                                                                                                                                                                                                                                                                                                                                                                                                                                                                                                                                                                                                                                                                                                                                                                                                                                                                                                                                                                                                                                                                                                                                                                                                                                                                                                                                                                                                      | 1                            | Horizontal rotation                                                                                                                                                                                                                                                                                                |                        | ±360º                                  |          |  |
|                                                                                                                                                                                                                                                                                                                                                                                                                                                                                                                                                                                                                                                                                                                                                                                                                                                                                                                                                                                                                                                                                                                                                                                                                                                                                                                                                                                                                                                                                                                                                                                                                                                                                                                                                                                                                                                                                                                                                                                                                                                                                                                                |                              |                                                                                                                                                                                                                                                                                                                    |                        | -10~55º                                |          |  |
|                                                                                                                                                                                                                                                                                                                                                                                                                                                                                                                                                                                                                                                                                                                                                                                                                                                                                                                                                                                                                                                                                                                                                                                                                                                                                                                                                                                                                                                                                                                                                                                                                                                                                                                                                                                                                                                                                                                                                                                                                                                                                                                                |                              |                                                                                                                                                                                                                                                                                                                    |                        | Manual , remote controller , automatic |          |  |
| Protection level IP55                                                                                                                                                                                                                                                                                                                                                                                                                                                                                                                                                                                                                                                                                                                                                                                                                                                                                                                                                                                                                                                                                                                                                                                                                                                                                                                                                                                                                                                                                                                                                                                                                                                                                                                                                                                                                                                                                                                                                                                                                                                                                                          |                              |                                                                                                                                                                                                                                                                                                                    |                        |                                        |          |  |