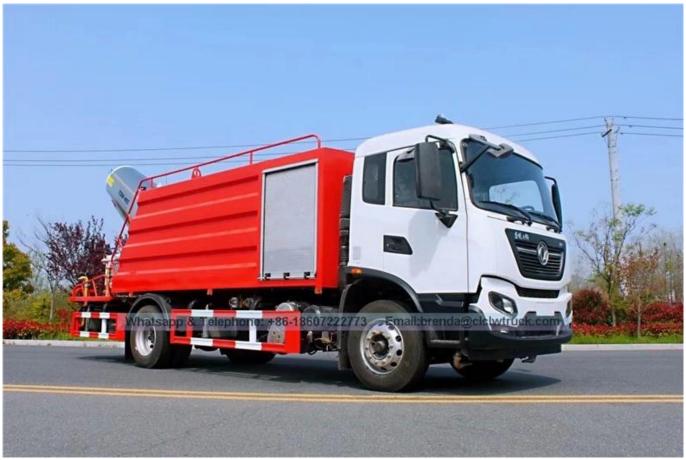

## Dongfeng 4x2 Dust Suppression Truck with Spray Machine

| Dust Suppression Truck                                                                                                                                                                                                                                                                                                                                                                                                                                                                                                                                                                                                                                                                                                                                                                                                                                                                                                                                                                                                                                                                                                                                                                                                                                                                                                                                                                                                                                                                                                                                                                                                                                                                                                                                                                                                                                                                                                                                                                                                                                                                                                         | Item                         | Unit                                                                                                                                                                                                                                                                                                               | Param                  | eters                                  |          |  |
|--------------------------------------------------------------------------------------------------------------------------------------------------------------------------------------------------------------------------------------------------------------------------------------------------------------------------------------------------------------------------------------------------------------------------------------------------------------------------------------------------------------------------------------------------------------------------------------------------------------------------------------------------------------------------------------------------------------------------------------------------------------------------------------------------------------------------------------------------------------------------------------------------------------------------------------------------------------------------------------------------------------------------------------------------------------------------------------------------------------------------------------------------------------------------------------------------------------------------------------------------------------------------------------------------------------------------------------------------------------------------------------------------------------------------------------------------------------------------------------------------------------------------------------------------------------------------------------------------------------------------------------------------------------------------------------------------------------------------------------------------------------------------------------------------------------------------------------------------------------------------------------------------------------------------------------------------------------------------------------------------------------------------------------------------------------------------------------------------------------------------------|------------------------------|--------------------------------------------------------------------------------------------------------------------------------------------------------------------------------------------------------------------------------------------------------------------------------------------------------------------|------------------------|----------------------------------------|----------|--|
| Chassis manufacturer   Engine model   B190-33                                                                                                                                                                                                                                                                                                                                                                                                                                                                                                                                                                                                                                                                                                                                                                                                                                                                                                                                                                                                                                                                                                                                                                                                                                                                                                                                                                                                                                                                                                                                                                                                                                                                                                                                                                                                                                                                                                                                                                                                                                                                                  | Model / Name                 |                                                                                                                                                                                                                                                                                                                    |                        | uppression Truck                       |          |  |
| Bigo-33                                                                                                                                                                                                                                                                                                                                                                                                                                                                                                                                                                                                                                                                                                                                                                                                                                                                                                                                                                                                                                                                                                                                                                                                                                                                                                                                                                                                                                                                                                                                                                                                                                                                                                                                                                                                                                                                                                                                                                                                                                                                                                                        | Chassis model                |                                                                                                                                                                                                                                                                                                                    |                        |                                        |          |  |
| Engine model Engine manufacturer Displacement/ power Emission standard Overall dimensions(mm) Wheel base(mm) mm 4700 Gross weight kg 16000 Rated loading weight Curb weight kg 11100 Tank volume m³ 6.6 Fuel type Diesel Chassis brand DONGFENG Air conditioner With AC Cab seats (man) 3 Front / Rear watering equipment  Watering Performance  Watering Performance  Watering Performance  Watering Performance  Tank  Watering Performance  Tank  T | Chassis                      |                                                                                                                                                                                                                                                                                                                    | Donafona Motor Co. Itd |                                        |          |  |
| Engine manufacturer  Displacement/ power  Emission standard Overall dimensions(mm)  Wheel base(mm)  Gross weight kg 16000  Rated loading weight  Curb weight  Tank volume  With AC  Fuel type  Watering Performance  Watering  Performance  Watering  Performance  Tank  Dongfeng Cummins Engine Co.,Ltd  Dongfeng Cumins Engine Co.,Ltd  Euro III  Dongfeng Cumins Engine Co.,Ltd  Dongfeng Cumins Engine Co.,Ltd  Dongfeng Cumins Engine Co.,Ltd  Page 140  A705  Cab seats (man)  Fire specifications  10.00R20  With pump , it has sucking and discharge function;  With working platform , equiped with green watering high-pressure gun at the platform (the shape of gun spraying is adjustable : straight ,heavy rain , moderate rain, drizzle .It can be adjusted continuously , Max range to 30 meters ).  With pump , it has sucking and discharge function;  With working platform , equiped with green watering high-pressure gun at the platform (the shape of gun spraying is adjustable : straight, heavy rain , moderate rain, drizzle .It can be adjusted continuously , Max range to 30 meters ).  With fire joint and Self flow valve and filter mesh and water level gauge , with watering an | manufacturer                 |                                                                                                                                                                                                                                                                                                                    |                        |                                        |          |  |
| manufacturer Displacement/ power Emission standard Overall dimensions(mm) Wheel base(mm) Gross weight Rated loading weight Curb weight Curb weight Tank volume  With AC Front / Rear watering equipment  Watering Performance  With pump , it has sucking and discharge function; With working platform , equiped with green watering high-pressure gun at the platform (the shape of gun spraying is adjustable : straight ,heavy rain , moderate rain, drizzle .It can be adjusted continuously , Max range to 30 meters ).  With fire joint and Self flow valve and filter mesh and water level gauge , with watering and fire fighting functions  Tank  Tank  Dongfeng  Euro III  5900ml / 140kw  5900ml / | Engine model                 | B190-33                                                                                                                                                                                                                                                                                                            |                        | 3                                      |          |  |
| Displacement/power  Emission standard  Overall dimensions(mm)  Wheel base(mm)  Wheel base(mm)  Gross weight  Rated loading weight  Curb weight  Curb weight  Fuel type  Diesel  Air conditioner  Front / Rear watering equipment  Watering  Performance  Watering  Performance  Watering  Performance  Tank  Tank  Tank  MI/kw  5900ml / 140kw  5900ml / 140kw |                              | Dongfer                                                                                                                                                                                                                                                                                                            |                        | eng Cummins Engine Co.,Ltd             |          |  |
| Emission standard Overall dimensions(mm) Wheel base(mm)                                                                                                                                                                                                                                                                                                                                                                                                                                                                                                                                                                                                                                                                                                                                                                                                                                                                                                                                                                                                                                                                                                                                                                                                                                                                                                                                                                                                                                                                                                                                                                                                                                                                                                                                                                                                                                                                                                                                                                                                                                                                        | Displacement/                | Ml/kw                                                                                                                                                                                                                                                                                                              | 5900ml / 140kw         |                                        |          |  |
| dimensions(mm)  Wheel base(mm) mm 4700  Gross weight kg 16000  Rated loading weight  Curb weight kg 11100  Tank volume m³ 6.6  Fuel type Diesel Chassis brand DONGFENG  Air conditioner With AC Cab seats (man) 3  Front / Rear watering equipment  Watering Performance  With pump , it has sucking and discharge function ;  With working platform , equiped with green watering high-pressure gun at the platform (the shape of gun spraying is adjustable : straight ,heavy rain , moderate rain, drizzle .It can be adjusted continuously , Max range to 30 meters ).  With fire joint and Self flow valve and filter mesh and water level gauge , with watering and fire fighting functions  Tank  Tank  Tank  Horizontal range[mm] 60  Model KCS400-60 auxiliary power                                                                                                                                                                                                                                                                                                                                                                                                                                                                                                                                                                                                                                                                                                                                                                                                                                                                                                                                                                                                                                                                                                                                                                                                                                                                                                                                                  |                              |                                                                                                                                                                                                                                                                                                                    | Euro III               |                                        |          |  |
| Wheel base(mm) mm 4700  Gross weight kg 16000  Rated loading weight Curb weight kg 11100  Tank volume m³ 6.6  Fuel type Diesel Chassis brand DONGFENG  Air conditioner With AC Cab seats (man) 3  Front / Rear watering equipment  With pump , it has sucking and discharge function ; With working platform , equiped with green watering high-pressure gun at the platform (the shape of gun spraying is adjustable : straight ,heavy rain , moderate rain, drizzle .It can be adjusted continuously , Max range to 30 meters ).  With fire joint and Self flow valve and filter mesh and water level gauge , with watering and fire fighting functions  The tank is made of high quality carbon steel plate, the thickness of the cylinder is 5mm, and the thickness of the head wall is 5mm  Horizontal range m 60  Model KCS400-60 auxiliary power                                                                                                                                                                                                                                                                                                                                                                                                                                                                                                                                                                                                                                                                                                                                                                                                                                                                                                                                                                                                                                                                                                                                                                                                                                                                        | Overall                      | mm                                                                                                                                                                                                                                                                                                                 | 0280v2400v3800         |                                        |          |  |
| Gross weight Rated loading weight  Curb weight  Curb weight  Rated loading weight  Curb weight  Curb weight  Rated loading weight  Curb weight  Rated loading weight  Aro5  Full type  Diesel  Chassis brand  DONGFENG  Air conditioner  Front / Rear watering equipment  With AC  Cab seats (man)  Tire specifications  10.00R20  With pump , it has sucking and discharge function ; With working platform , equiped with green watering high-pressure gun at the platform (the shape of gun spraying is adjustable : straight ,heavy rain , moderate rain, drizzle .It can be adjusted continuously , Max range to 30 meters ).  With fire joint and Self flow valve and filter mesh and water level gauge , with watering and fire fighting functions  The tank is made of high quality carbon steel plate, the thickness of the cylinder is 5mm, and the thickness of the head wall is 5mm  Horizontal range[m] 60  Model KCS400-60 auxiliary power                                                                                                                                                                                                                                                                                                                                                                                                                                                                                                                                                                                                                                                                                                                                                                                                                                                                                                                                                                                                                                                                                                                                                                       | dimensions(mm)               |                                                                                                                                                                                                                                                                                                                    | 9200x2490x3800         |                                        |          |  |
| Rated loading weight  Curb weight kg 11100  Tank volume m³ 6.6  Fuel type Diesel Chassis brand DONGFENG  Air conditioner With AC Cab seats (man) 3  Front / Rear watering equipment  With pump , it has sucking and discharge function ; With working platform , equiped with green watering high-pressure gun at the platform (the shape of gun spraying is adjustable : straight ,heavy rain , moderate rain, drizzle .It can be adjusted continuously , Max range to 30 meters ).  With fire joint and Self flow valve and filter mesh and water level gauge , with watering and fire fighting functions  Tank  Tank  Horizontal range[m] 60  Model KCS400-60  auxiliary power 50                                                                                                                                                                                                                                                                                                                                                                                                                                                                                                                                                                                                                                                                                                                                                                                                                                                                                                                                                                                                                                                                                                                                                                                                                                                                                                                                                                                                                                           | Wheel base(mm)               | mm                                                                                                                                                                                                                                                                                                                 |                        |                                        |          |  |
| weight Curb weight Curb weight  Rank volume  M  Bull type  Diesel  Chassis brand  Cab seats (man)  Tire specifications  Toucourse  Tire specifications  Toucourse  Tire specifications  Toucourse  Toucourse  Toucourse  Toucourse  Tire specifications  Toucourse  Toucourse  Toucourse  Toucourse  Tire specifications  Toucourse  To  | Gross weight                 | kg                                                                                                                                                                                                                                                                                                                 | 16000                  |                                        |          |  |
| Curb weight kg 11100  Tank volume m³ 6.6  Fuel type Diesel Chassis brand DONGFENG  Air conditioner With AC Cab seats (man) 3  Front / Rear watering equipment  With pump , it has sucking and discharge function; With working platform , equiped with green watering high-pressure gun at the platform (the shape of gun spraying is adjustable: straight ,heavy rain , moderate rain, drizzle .It can be adjusted continuously , Max range to 30 meters ).  With fire joint and Self flow valve and filter mesh and water level gauge , with watering and fire fighting functions  Tank  Tank  Tank  The tank is made of high quality carbon steel plate, the thickness of the cylinder is 5mm, and the thickness of the head wall is 5mm  Horizontal range m 60  Model KCS400-60  auxiliary power 50                                                                                                                                                                                                                                                                                                                                                                                                                                                                                                                                                                                                                                                                                                                                                                                                                                                                                                                                                                                                                                                                                                                                                                                                                                                                                                                        | Rated loading                |                                                                                                                                                                                                                                                                                                                    | 4705                   |                                        |          |  |
| Tank volume m³ 6.6  Fuel type Diesel Chassis brand DONGFENG  Air conditioner With AC Cab seats (man) 3  Front / Rear watering equipment Optional Tire specifications 10.00R20  With pump , it has sucking and discharge function ;  With working platform , equiped with green watering high-pressure gun at the platform (the shape of gun spraying is adjustable : straight ,heavy rain , moderate rain, drizzle .It can be adjusted continuously , Max range to 30 meters ).  With fire joint and Self flow valve and filter mesh and water level gauge , with watering and fire fighting functions  Tank The tank is made of high quality carbon steel plate, the thickness of the cylinder is 5mm, and the thickness of the head wall is 5mm  Horizontal range□m□ 60  Model KCS400-60 auxiliary power 50                                                                                                                                                                                                                                                                                                                                                                                                                                                                                                                                                                                                                                                                                                                                                                                                                                                                                                                                                                                                                                                                                                                                                                                                                                                                                                                  |                              |                                                                                                                                                                                                                                                                                                                    |                        |                                        |          |  |
| Fuel type Diesel Chassis brand DONGFENG  Air conditioner With AC Cab seats (man)  Front / Rear watering equipment  With pump , it has sucking and discharge function ; With working platform , equiped with green watering high-pressure gun at the platform (the shape of gun spraying is adjustable : straight ,heavy rain , moderate rain, drizzle .It can be adjusted continuously , Max range to 30 meters ).  With fire joint and Self flow valve and filter mesh and water level gauge , with watering and fire fighting functions  Tank  Tank  Tank  DONGFENG  10.00R20  With pump , it has sucking and discharge function ; With working platform , equiped with green watering high-pressure gun at the platform (the shape of gun spraying is adjustable : straight ,heavy rain , moderate rain, drizzle .It can be adjusted continuously , Max range to 30 meters ).  With fire joint and Self flow valve and filter mesh and water level gauge , with watering and fire fighting functions  The tank is made of high quality carbon steel plate, the thickness of the cylinder is 5mm, and the thickness of the head wall is 5mm  Horizontal range[m] 60  Model KCS400-60  auxiliary power 50                                                                                                                                                                                                                                                                                                                                                                                                                                                                                                                                                                                                                                                                                                                                                                                                                                                                                                                     | Curb weight                  | kg                                                                                                                                                                                                                                                                                                                 | 11100                  | 1100                                   |          |  |
| Fuel type Diesel Chassis brand DONGFENG  Air conditioner With AC Cab seats (man)  Front / Rear watering equipment  With pump , it has sucking and discharge function ; With working platform , equiped with green watering high-pressure gun at the platform (the shape of gun spraying is adjustable : straight ,heavy rain , moderate rain, drizzle .It can be adjusted continuously , Max range to 30 meters ).  With fire joint and Self flow valve and filter mesh and water level gauge , with watering and fire fighting functions  Tank  Tank  Tank  DONGFENG  10.00R20  With pump , it has sucking and discharge function ; With working platform , equiped with green watering high-pressure gun at the platform (the shape of gun spraying is adjustable : straight ,heavy rain , moderate rain, drizzle .It can be adjusted continuously , Max range to 30 meters ).  With fire joint and Self flow valve and filter mesh and water level gauge , with watering and fire fighting functions  The tank is made of high quality carbon steel plate, the thickness of the cylinder is 5mm, and the thickness of the head wall is 5mm  Horizontal range[m] 60  Model KCS400-60  auxiliary power 50                                                                                                                                                                                                                                                                                                                                                                                                                                                                                                                                                                                                                                                                                                                                                                                                                                                                                                                     | Tank volume                  | $^{3}$                                                                                                                                                                                                                                                                                                             | 6.6                    | 6                                      |          |  |
| Front / Rear watering equipment  With pump, it has sucking and discharge function; With working platform, equiped with green watering high-pressure gun at the platform (the shape of gun spraying is adjustable: straight, heavy rain, moderate rain, drizzle. It can be adjusted continuously, Max range to 30 meters).  With fire joint and Self flow valve and filter mesh and water level gauge, with watering and fire fighting functions  Tank  Tank  Tank  The tank is made of high quality carbon steel plate, the thickness of the cylinder is 5mm, and the thickness of the head wall is 5mm  Horizontal range m 60  Model  Model  KCS400-60  auxiliary power                                                                                                                                                                                                                                                                                                                                                                                                                                                                                                                                                                                                                                                                                                                                                                                                                                                                                                                                                                                                                                                                                                                                                                                                                                                                                                                                                                                                                                                       | Fuel type                    | Diesel                                                                                                                                                                                                                                                                                                             | Chassi                 | s brand                                | DONGFENG |  |
| watering equipment  With pump, it has sucking and discharge function; With working platform, equiped with green watering high-pressure gun at the platform (the shape of gun spraying is adjustable: straight, heavy rain, moderate rain, drizzle. It can be adjusted continuously, Max range to 30 meters).  With fire joint and Self flow valve and filter mesh and water level gauge, with watering and fire fighting functions  Tank  Tank  Tank  The tank is made of high quality carbon steel plate, the thickness of the cylinder is 5mm, and the thickness of the head wall is 5mm  Horizontal range□m□ 60  Model KCS400-60  auxiliary power 50                                                                                                                                                                                                                                                                                                                                                                                                                                                                                                                                                                                                                                                                                                                                                                                                                                                                                                                                                                                                                                                                                                                                                                                                                                                                                                                                                                                                                                                                        | Air conditioner              | With AC                                                                                                                                                                                                                                                                                                            | Cab se                 | eats (man)                             | 3        |  |
| With pump, it has sucking and discharge function; With working platform, equiped with green watering high-pressure gun at the platform (the shape of gun spraying is adjustable: straight, heavy rain, moderate rain, drizzle. It can be adjusted continuously, Max range to 30 meters).  With fire joint and Self flow valve and filter mesh and water level gauge, with watering and fire fighting functions  Tank  The tank is made of high quality carbon steel plate, the thickness of the cylinder is 5mm, and the thickness of the head wall is 5mm  Horizontal range[m] 60  Model KCS400-60  auxiliary power 50                                                                                                                                                                                                                                                                                                                                                                                                                                                                                                                                                                                                                                                                                                                                                                                                                                                                                                                                                                                                                                                                                                                                                                                                                                                                                                                                                                                                                                                                                                        | Front / Rear                 |                                                                                                                                                                                                                                                                                                                    |                        |                                        |          |  |
| With pump, it has sucking and discharge function; With working platform, equiped with green watering high-pressure gun at the platform (the shape of gun spraying is adjustable: straight, heavy rain, moderate rain, drizzle. It can be adjusted continuously, Max range to 30 meters).  With fire joint and Self flow valve and filter mesh and water level gauge, with watering and fire fighting functions  Tank  The tank is made of high quality carbon steel plate, the thickness of the cylinder is 5mm, and the thickness of the head wall is 5mm  Horizontal range m 60  Model  KCS400-60  auxiliary power                                                                                                                                                                                                                                                                                                                                                                                                                                                                                                                                                                                                                                                                                                                                                                                                                                                                                                                                                                                                                                                                                                                                                                                                                                                                                                                                                                                                                                                                                                           | watering                     | Optional                                                                                                                                                                                                                                                                                                           | Tire sp                | ecifications                           | 10.00R20 |  |
| Watering Performance Watering Performance With working platform , equiped with green watering high-pressure gun at the platform (the shape of gun spraying is adjustable : straight ,heavy rain , moderate rain, drizzle .It can be adjusted continuously , Max range to 30 meters ). With fire joint and Self flow valve and filter mesh and water level gauge , with watering and fire fighting functions  Tank Tank Tank The tank is made of high quality carbon steel plate, the thickness of the cylinder is 5mm, and the thickness of the head wall is 5mm  Horizontal range m  KCS400-60  auxiliary power                                                                                                                                                                                                                                                                                                                                                                                                                                                                                                                                                                                                                                                                                                                                                                                                                                                                                                                                                                                                                                                                                                                                                                                                                                                                                                                                                                                                                                                                                                               |                              |                                                                                                                                                                                                                                                                                                                    |                        |                                        |          |  |
| Tank  The tank is made of high quality carbon steel plate, the thickness of the cylinder is 5mm, and the thickness of the head wall is 5mm  Horizontal range[m] 60  Model KCS400-60  auxiliary power 50                                                                                                                                                                                                                                                                                                                                                                                                                                                                                                                                                                                                                                                                                                                                                                                                                                                                                                                                                                                                                                                                                                                                                                                                                                                                                                                                                                                                                                                                                                                                                                                                                                                                                                                                                                                                                                                                                                                        | Watering<br>Performance      | With working platform, equiped with green watering high-pressure gun at the platform (the shape of gun spraying is adjustable: straight, heavy rain, moderate rain, drizzle. It can be adjusted continuously, Max range to 30 meters).  With fire joint and Self flow valve and filter mesh and water level gauge, |                        |                                        |          |  |
| cylinder is 5mm, and the thickness of the head wall is 5mm  Horizontal range[m] 60  Model KCS400-60  auxiliary power 50                                                                                                                                                                                                                                                                                                                                                                                                                                                                                                                                                                                                                                                                                                                                                                                                                                                                                                                                                                                                                                                                                                                                                                                                                                                                                                                                                                                                                                                                                                                                                                                                                                                                                                                                                                                                                                                                                                                                                                                                        |                              |                                                                                                                                                                                                                                                                                                                    |                        |                                        |          |  |
| Model KCS400-60 auxiliary power 50                                                                                                                                                                                                                                                                                                                                                                                                                                                                                                                                                                                                                                                                                                                                                                                                                                                                                                                                                                                                                                                                                                                                                                                                                                                                                                                                                                                                                                                                                                                                                                                                                                                                                                                                                                                                                                                                                                                                                                                                                                                                                             | Hank I                       | cylinder is 5mm, and the thickness of the head wall is 5                                                                                                                                                                                                                                                           |                        |                                        |          |  |
| auxiliary power 50                                                                                                                                                                                                                                                                                                                                                                                                                                                                                                                                                                                                                                                                                                                                                                                                                                                                                                                                                                                                                                                                                                                                                                                                                                                                                                                                                                                                                                                                                                                                                                                                                                                                                                                                                                                                                                                                                                                                                                                                                                                                                                             | Spray machine<br>performance | Horizontal range[                                                                                                                                                                                                                                                                                                  | m[]                    | 60                                     |          |  |
|                                                                                                                                                                                                                                                                                                                                                                                                                                                                                                                                                                                                                                                                                                                                                                                                                                                                                                                                                                                                                                                                                                                                                                                                                                                                                                                                                                                                                                                                                                                                                                                                                                                                                                                                                                                                                                                                                                                                                                                                                                                                                                                                |                              |                                                                                                                                                                                                                                                                                                                    |                        | KCS400-60                              |          |  |
| Generator set (KW)                                                                                                                                                                                                                                                                                                                                                                                                                                                                                                                                                                                                                                                                                                                                                                                                                                                                                                                                                                                                                                                                                                                                                                                                                                                                                                                                                                                                                                                                                                                                                                                                                                                                                                                                                                                                                                                                                                                                                                                                                                                                                                             |                              | auxiliary power<br>Generator set (KW)                                                                                                                                                                                                                                                                              |                        | 50                                     |          |  |
| Spray machine Fan motor rated power (KW) 18.5                                                                                                                                                                                                                                                                                                                                                                                                                                                                                                                                                                                                                                                                                                                                                                                                                                                                                                                                                                                                                                                                                                                                                                                                                                                                                                                                                                                                                                                                                                                                                                                                                                                                                                                                                                                                                                                                                                                                                                                                                                                                                  |                              | Fan motor rated power                                                                                                                                                                                                                                                                                              |                        | 18.5                                   |          |  |
| performance Air pressure (Pa) 900                                                                                                                                                                                                                                                                                                                                                                                                                                                                                                                                                                                                                                                                                                                                                                                                                                                                                                                                                                                                                                                                                                                                                                                                                                                                                                                                                                                                                                                                                                                                                                                                                                                                                                                                                                                                                                                                                                                                                                                                                                                                                              |                              | · · · · ·                                                                                                                                                                                                                                                                                                          |                        | 900                                    |          |  |
| Air volume (m <sup>3</sup> /min) 900                                                                                                                                                                                                                                                                                                                                                                                                                                                                                                                                                                                                                                                                                                                                                                                                                                                                                                                                                                                                                                                                                                                                                                                                                                                                                                                                                                                                                                                                                                                                                                                                                                                                                                                                                                                                                                                                                                                                                                                                                                                                                           |                              |                                                                                                                                                                                                                                                                                                                    |                        |                                        |          |  |
| Pump power (KW) 11                                                                                                                                                                                                                                                                                                                                                                                                                                                                                                                                                                                                                                                                                                                                                                                                                                                                                                                                                                                                                                                                                                                                                                                                                                                                                                                                                                                                                                                                                                                                                                                                                                                                                                                                                                                                                                                                                                                                                                                                                                                                                                             |                              | 11 \ /                                                                                                                                                                                                                                                                                                             |                        |                                        |          |  |
| Drug pump flow (L/min) 50-150                                                                                                                                                                                                                                                                                                                                                                                                                                                                                                                                                                                                                                                                                                                                                                                                                                                                                                                                                                                                                                                                                                                                                                                                                                                                                                                                                                                                                                                                                                                                                                                                                                                                                                                                                                                                                                                                                                                                                                                                                                                                                                  |                              | <u> </u>                                                                                                                                                                                                                                                                                                           |                        | 50-150                                 |          |  |
| 1 - 3 - 1311-1311                                                                                                                                                                                                                                                                                                                                                                                                                                                                                                                                                                                                                                                                                                                                                                                                                                                                                                                                                                                                                                                                                                                                                                                                                                                                                                                                                                                                                                                                                                                                                                                                                                                                                                                                                                                                                                                                                                                                                                                                                                                                                                              |                              | size of spraying drops<br>(um)                                                                                                                                                                                                                                                                                     |                        | 30-150                                 |          |  |
| Horizontal rotation +3609                                                                                                                                                                                                                                                                                                                                                                                                                                                                                                                                                                                                                                                                                                                                                                                                                                                                                                                                                                                                                                                                                                                                                                                                                                                                                                                                                                                                                                                                                                                                                                                                                                                                                                                                                                                                                                                                                                                                                                                                                                                                                                      | 1                            | Horizontal rotation                                                                                                                                                                                                                                                                                                |                        | ±360º                                  |          |  |
|                                                                                                                                                                                                                                                                                                                                                                                                                                                                                                                                                                                                                                                                                                                                                                                                                                                                                                                                                                                                                                                                                                                                                                                                                                                                                                                                                                                                                                                                                                                                                                                                                                                                                                                                                                                                                                                                                                                                                                                                                                                                                                                                |                              |                                                                                                                                                                                                                                                                                                                    |                        | -10~55º                                |          |  |
|                                                                                                                                                                                                                                                                                                                                                                                                                                                                                                                                                                                                                                                                                                                                                                                                                                                                                                                                                                                                                                                                                                                                                                                                                                                                                                                                                                                                                                                                                                                                                                                                                                                                                                                                                                                                                                                                                                                                                                                                                                                                                                                                |                              |                                                                                                                                                                                                                                                                                                                    |                        | Manual , remote controller , automatic |          |  |
| Protection level IP55                                                                                                                                                                                                                                                                                                                                                                                                                                                                                                                                                                                                                                                                                                                                                                                                                                                                                                                                                                                                                                                                                                                                                                                                                                                                                                                                                                                                                                                                                                                                                                                                                                                                                                                                                                                                                                                                                                                                                                                                                                                                                                          |                              |                                                                                                                                                                                                                                                                                                                    |                        |                                        |          |  |