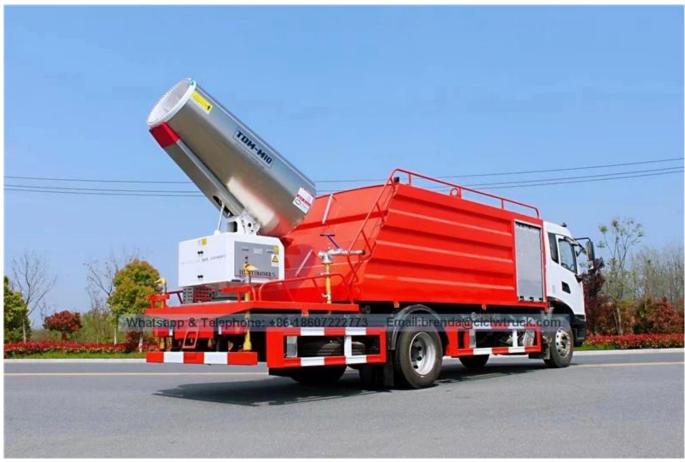

## Dongfeng 4x2 Dust Suppression Truck with Spray Machine

| Dust Suppression Truck                                                                                                                                                                                                                                                                                                                                                                                                                                                                                                                                                                                                                                                                                                                                                                                                                                                                                                                                                                                                                                                                                                                                                                                                                                                                                                                                                                                                                                                                                                                                                                                                                                                                                                                                                                                                                                                                                                                                                                                                                                                                                                         | Item                         | Unit                                                                                                                                                                                                                                                                                                               | Param                  | eters                                  |          |  |
|--------------------------------------------------------------------------------------------------------------------------------------------------------------------------------------------------------------------------------------------------------------------------------------------------------------------------------------------------------------------------------------------------------------------------------------------------------------------------------------------------------------------------------------------------------------------------------------------------------------------------------------------------------------------------------------------------------------------------------------------------------------------------------------------------------------------------------------------------------------------------------------------------------------------------------------------------------------------------------------------------------------------------------------------------------------------------------------------------------------------------------------------------------------------------------------------------------------------------------------------------------------------------------------------------------------------------------------------------------------------------------------------------------------------------------------------------------------------------------------------------------------------------------------------------------------------------------------------------------------------------------------------------------------------------------------------------------------------------------------------------------------------------------------------------------------------------------------------------------------------------------------------------------------------------------------------------------------------------------------------------------------------------------------------------------------------------------------------------------------------------------|------------------------------|--------------------------------------------------------------------------------------------------------------------------------------------------------------------------------------------------------------------------------------------------------------------------------------------------------------------|------------------------|----------------------------------------|----------|--|
| Chassis manufacturer   Engine model   B190-33                                                                                                                                                                                                                                                                                                                                                                                                                                                                                                                                                                                                                                                                                                                                                                                                                                                                                                                                                                                                                                                                                                                                                                                                                                                                                                                                                                                                                                                                                                                                                                                                                                                                                                                                                                                                                                                                                                                                                                                                                                                                                  | Model / Name                 |                                                                                                                                                                                                                                                                                                                    |                        | uppression Truck                       |          |  |
| Bigo-33                                                                                                                                                                                                                                                                                                                                                                                                                                                                                                                                                                                                                                                                                                                                                                                                                                                                                                                                                                                                                                                                                                                                                                                                                                                                                                                                                                                                                                                                                                                                                                                                                                                                                                                                                                                                                                                                                                                                                                                                                                                                                                                        | Chassis model                |                                                                                                                                                                                                                                                                                                                    |                        |                                        |          |  |
| Engine model Engine manufacturer Displacement/ power Emission standard Overall dimensions(mm) Wheel base(mm) mm 4700 Gross weight kg 16000 Rated loading weight Curb weight kg 11100 Tank volume m³ 6.6 Fuel type Diesel Chassis brand DONGFENG Air conditioner With AC Cab seats (man) 3 Front / Rear watering equipment  Watering Performance  Watering Performance  Watering Performance  Watering Performance  Tank  Watering Performance  Tank  T | Chassis                      |                                                                                                                                                                                                                                                                                                                    | Donafona Motor Co. Itd |                                        |          |  |
| Engine manufacturer  Displacement/ power  Emission standard Overall dimensions(mm)  Wheel base(mm)  Gross weight kg 16000  Rated loading weight  Curb weight  Tank volume  With AC  Fuel type  Watering Performance  Watering  Performance  Watering  Performance  Tank  Dongfeng Cummins Engine Co.,Ltd  Dongfeng Cumins Engine Co.,Ltd  Euro III  Dongfeng Cumins Engine Co.,Ltd  Dongfeng Cumins Engine Co.,Ltd  Dongfeng Cumins Engine Co.,Ltd  Page 140  A705  Cab seats (man)  Fire specifications  10.00R20  With pump , it has sucking and discharge function;  With working platform , equiped with green watering high-pressure gun at the platform (the shape of gun spraying is adjustable : straight ,heavy rain , moderate rain, drizzle .It can be adjusted continuously , Max range to 30 meters ).  With pump , it has sucking and discharge function;  With working platform , equiped with green watering high-pressure gun at the platform (the shape of gun spraying is adjustable : straight, heavy rain , moderate rain, drizzle .It can be adjusted continuously , Max range to 30 meters ).  With fire joint and Self flow valve and filter mesh and water level gauge , with watering an | manufacturer                 |                                                                                                                                                                                                                                                                                                                    |                        |                                        |          |  |
| manufacturer Displacement/ power Emission standard Overall dimensions(mm) Wheel base(mm) Gross weight Rated loading weight Curb weight Curb weight Tank volume  With AC Front / Rear watering equipment  Watering Performance  With pump , it has sucking and discharge function; With working platform , equiped with green watering high-pressure gun at the platform (the shape of gun spraying is adjustable : straight ,heavy rain , moderate rain, drizzle .It can be adjusted continuously , Max range to 30 meters ).  With fire joint and Self flow valve and filter mesh and water level gauge , with watering and fire fighting functions  Tank  Tank  Dongfeng  Euro III  5900ml / 140kw  5900ml / | Engine model                 | B190-33                                                                                                                                                                                                                                                                                                            |                        | 3                                      |          |  |
| Displacement/power  Emission standard  Overall dimensions(mm)  Wheel base(mm)  Wheel base(mm)  Gross weight  Rated loading weight  Curb weight  Curb weight  Fuel type  Diesel  Air conditioner  Front / Rear watering equipment  Watering  Performance  Watering  Performance  Watering  Performance  Tank  Tank  Tank  MI/kw  5900ml / 140kw  5900ml / 140kw |                              | Dongfer                                                                                                                                                                                                                                                                                                            |                        | eng Cummins Engine Co.,Ltd             |          |  |
| Emission standard Overall dimensions(mm) Wheel base(mm)                                                                                                                                                                                                                                                                                                                                                                                                                                                                                                                                                                                                                                                                                                                                                                                                                                                                                                                                                                                                                                                                                                                                                                                                                                                                                                                                                                                                                                                                                                                                                                                                                                                                                                                                                                                                                                                                                                                                                                                                                                                                        | Displacement/                | Ml/kw                                                                                                                                                                                                                                                                                                              | 5900ml / 140kw         |                                        |          |  |
| dimensions(mm)  Wheel base(mm) mm 4700  Gross weight kg 16000  Rated loading weight  Curb weight kg 11100  Tank volume m³ 6.6  Fuel type Diesel Chassis brand DONGFENG  Air conditioner With AC Cab seats (man) 3  Front / Rear watering equipment  Watering Performance  With pump , it has sucking and discharge function ;  With working platform , equiped with green watering high-pressure gun at the platform (the shape of gun spraying is adjustable : straight ,heavy rain , moderate rain, drizzle .It can be adjusted continuously , Max range to 30 meters ).  With fire joint and Self flow valve and filter mesh and water level gauge , with watering and fire fighting functions  Tank  Tank  Tank  Horizontal range[mm] 60  Model KCS400-60 auxiliary power                                                                                                                                                                                                                                                                                                                                                                                                                                                                                                                                                                                                                                                                                                                                                                                                                                                                                                                                                                                                                                                                                                                                                                                                                                                                                                                                                  |                              |                                                                                                                                                                                                                                                                                                                    | Euro III               |                                        |          |  |
| Wheel base(mm) mm 4700  Gross weight kg 16000  Rated loading weight Curb weight kg 11100  Tank volume m³ 6.6  Fuel type Diesel Chassis brand DONGFENG  Air conditioner With AC Cab seats (man) 3  Front / Rear watering equipment  With pump , it has sucking and discharge function ; With working platform , equiped with green watering high-pressure gun at the platform (the shape of gun spraying is adjustable : straight ,heavy rain , moderate rain, drizzle .It can be adjusted continuously , Max range to 30 meters ).  With fire joint and Self flow valve and filter mesh and water level gauge , with watering and fire fighting functions  The tank is made of high quality carbon steel plate, the thickness of the cylinder is 5mm, and the thickness of the head wall is 5mm  Horizontal range m 60  Model KCS400-60 auxiliary power                                                                                                                                                                                                                                                                                                                                                                                                                                                                                                                                                                                                                                                                                                                                                                                                                                                                                                                                                                                                                                                                                                                                                                                                                                                                        | Overall                      | mm                                                                                                                                                                                                                                                                                                                 | 0280v2400v3800         |                                        |          |  |
| Gross weight Rated loading weight  Curb weight  Curb weight  Rated loading weight  Curb weight  Curb weight  Rated loading weight  Curb weight  Rated loading weight  Aro5  Full type  Diesel  Chassis brand  DONGFENG  Air conditioner  Front / Rear watering equipment  With AC  Cab seats (man)  Tire specifications  10.00R20  With pump , it has sucking and discharge function ; With working platform , equiped with green watering high-pressure gun at the platform (the shape of gun spraying is adjustable : straight ,heavy rain , moderate rain, drizzle .It can be adjusted continuously , Max range to 30 meters ).  With fire joint and Self flow valve and filter mesh and water level gauge , with watering and fire fighting functions  The tank is made of high quality carbon steel plate, the thickness of the cylinder is 5mm, and the thickness of the head wall is 5mm  Horizontal range[m] 60  Model KCS400-60 auxiliary power                                                                                                                                                                                                                                                                                                                                                                                                                                                                                                                                                                                                                                                                                                                                                                                                                                                                                                                                                                                                                                                                                                                                                                       | dimensions(mm)               |                                                                                                                                                                                                                                                                                                                    | 9200x2490x3800         |                                        |          |  |
| Rated loading weight  Curb weight kg 11100  Tank volume m³ 6.6  Fuel type Diesel Chassis brand DONGFENG  Air conditioner With AC Cab seats (man) 3  Front / Rear watering equipment  With pump , it has sucking and discharge function ; With working platform , equiped with green watering high-pressure gun at the platform (the shape of gun spraying is adjustable : straight ,heavy rain , moderate rain, drizzle .It can be adjusted continuously , Max range to 30 meters ).  With fire joint and Self flow valve and filter mesh and water level gauge , with watering and fire fighting functions  Tank  Tank  Horizontal range[m] 60  Model KCS400-60  auxiliary power 50                                                                                                                                                                                                                                                                                                                                                                                                                                                                                                                                                                                                                                                                                                                                                                                                                                                                                                                                                                                                                                                                                                                                                                                                                                                                                                                                                                                                                                           | Wheel base(mm)               | mm                                                                                                                                                                                                                                                                                                                 |                        |                                        |          |  |
| weight Curb weight Curb weight  Rank volume  M  Bull type  Diesel  Chassis brand  Cab seats (man)  Tire specifications  Toucourse  Tire specifications  Toucourse  Tire specifications  Toucourse  Toucourse  Toucourse  Toucourse  Tire specifications  Toucourse  Toucourse  Toucourse  Toucourse  Tire specifications  Toucourse  To  | Gross weight                 | kg                                                                                                                                                                                                                                                                                                                 | 16000                  |                                        |          |  |
| Curb weight kg 11100  Tank volume m³ 6.6  Fuel type Diesel Chassis brand DONGFENG  Air conditioner With AC Cab seats (man) 3  Front / Rear watering equipment  With pump , it has sucking and discharge function; With working platform , equiped with green watering high-pressure gun at the platform (the shape of gun spraying is adjustable: straight ,heavy rain , moderate rain, drizzle .It can be adjusted continuously , Max range to 30 meters ).  With fire joint and Self flow valve and filter mesh and water level gauge , with watering and fire fighting functions  Tank  Tank  Tank  The tank is made of high quality carbon steel plate, the thickness of the cylinder is 5mm, and the thickness of the head wall is 5mm  Horizontal range m 60  Model KCS400-60  auxiliary power 50                                                                                                                                                                                                                                                                                                                                                                                                                                                                                                                                                                                                                                                                                                                                                                                                                                                                                                                                                                                                                                                                                                                                                                                                                                                                                                                        | Rated loading                |                                                                                                                                                                                                                                                                                                                    | 4705                   |                                        |          |  |
| Tank volume m³ 6.6  Fuel type Diesel Chassis brand DONGFENG  Air conditioner With AC Cab seats (man) 3  Front / Rear watering equipment Optional Tire specifications 10.00R20  With pump , it has sucking and discharge function ;  With working platform , equiped with green watering high-pressure gun at the platform (the shape of gun spraying is adjustable : straight ,heavy rain , moderate rain, drizzle .It can be adjusted continuously , Max range to 30 meters ).  With fire joint and Self flow valve and filter mesh and water level gauge , with watering and fire fighting functions  Tank The tank is made of high quality carbon steel plate, the thickness of the cylinder is 5mm, and the thickness of the head wall is 5mm  Horizontal range□m□ 60  Model KCS400-60 auxiliary power 50                                                                                                                                                                                                                                                                                                                                                                                                                                                                                                                                                                                                                                                                                                                                                                                                                                                                                                                                                                                                                                                                                                                                                                                                                                                                                                                  |                              |                                                                                                                                                                                                                                                                                                                    |                        |                                        |          |  |
| Fuel type Diesel Chassis brand DONGFENG  Air conditioner With AC Cab seats (man)  Front / Rear watering equipment  With pump , it has sucking and discharge function ; With working platform , equiped with green watering high-pressure gun at the platform (the shape of gun spraying is adjustable : straight ,heavy rain , moderate rain, drizzle .It can be adjusted continuously , Max range to 30 meters ).  With fire joint and Self flow valve and filter mesh and water level gauge , with watering and fire fighting functions  Tank  Tank  Tank  DONGFENG  10.00R20  With pump , it has sucking and discharge function ; With working platform , equiped with green watering high-pressure gun at the platform (the shape of gun spraying is adjustable : straight ,heavy rain , moderate rain, drizzle .It can be adjusted continuously , Max range to 30 meters ).  With fire joint and Self flow valve and filter mesh and water level gauge , with watering and fire fighting functions  The tank is made of high quality carbon steel plate, the thickness of the cylinder is 5mm, and the thickness of the head wall is 5mm  Horizontal range[m] 60  Model KCS400-60  auxiliary power 50                                                                                                                                                                                                                                                                                                                                                                                                                                                                                                                                                                                                                                                                                                                                                                                                                                                                                                                     | Curb weight                  | kg                                                                                                                                                                                                                                                                                                                 | 11100                  | 1100                                   |          |  |
| Fuel type Diesel Chassis brand DONGFENG  Air conditioner With AC Cab seats (man)  Front / Rear watering equipment  With pump , it has sucking and discharge function ; With working platform , equiped with green watering high-pressure gun at the platform (the shape of gun spraying is adjustable : straight ,heavy rain , moderate rain, drizzle .It can be adjusted continuously , Max range to 30 meters ).  With fire joint and Self flow valve and filter mesh and water level gauge , with watering and fire fighting functions  Tank  Tank  Tank  DONGFENG  10.00R20  With pump , it has sucking and discharge function ; With working platform , equiped with green watering high-pressure gun at the platform (the shape of gun spraying is adjustable : straight ,heavy rain , moderate rain, drizzle .It can be adjusted continuously , Max range to 30 meters ).  With fire joint and Self flow valve and filter mesh and water level gauge , with watering and fire fighting functions  The tank is made of high quality carbon steel plate, the thickness of the cylinder is 5mm, and the thickness of the head wall is 5mm  Horizontal range[m] 60  Model KCS400-60  auxiliary power 50                                                                                                                                                                                                                                                                                                                                                                                                                                                                                                                                                                                                                                                                                                                                                                                                                                                                                                                     | Tank volume                  | $^{3}$                                                                                                                                                                                                                                                                                                             | 6.6                    | 6                                      |          |  |
| Front / Rear watering equipment  With pump, it has sucking and discharge function; With working platform, equiped with green watering high-pressure gun at the platform (the shape of gun spraying is adjustable: straight, heavy rain, moderate rain, drizzle. It can be adjusted continuously, Max range to 30 meters).  With fire joint and Self flow valve and filter mesh and water level gauge, with watering and fire fighting functions  Tank  Tank  Tank  The tank is made of high quality carbon steel plate, the thickness of the cylinder is 5mm, and the thickness of the head wall is 5mm  Horizontal range m 60  Model  Model  KCS400-60  auxiliary power                                                                                                                                                                                                                                                                                                                                                                                                                                                                                                                                                                                                                                                                                                                                                                                                                                                                                                                                                                                                                                                                                                                                                                                                                                                                                                                                                                                                                                                       | Fuel type                    | Diesel                                                                                                                                                                                                                                                                                                             | Chassi                 | s brand                                | DONGFENG |  |
| watering equipment  With pump, it has sucking and discharge function; With working platform, equiped with green watering high-pressure gun at the platform (the shape of gun spraying is adjustable: straight, heavy rain, moderate rain, drizzle. It can be adjusted continuously, Max range to 30 meters).  With fire joint and Self flow valve and filter mesh and water level gauge, with watering and fire fighting functions  Tank  Tank  Tank  The tank is made of high quality carbon steel plate, the thickness of the cylinder is 5mm, and the thickness of the head wall is 5mm  Horizontal range□m□ 60  Model KCS400-60  auxiliary power 50                                                                                                                                                                                                                                                                                                                                                                                                                                                                                                                                                                                                                                                                                                                                                                                                                                                                                                                                                                                                                                                                                                                                                                                                                                                                                                                                                                                                                                                                        | Air conditioner              | With AC                                                                                                                                                                                                                                                                                                            | Cab se                 | eats (man)                             | 3        |  |
| With pump, it has sucking and discharge function; With working platform, equiped with green watering high-pressure gun at the platform (the shape of gun spraying is adjustable: straight, heavy rain, moderate rain, drizzle. It can be adjusted continuously, Max range to 30 meters).  With fire joint and Self flow valve and filter mesh and water level gauge, with watering and fire fighting functions  Tank  The tank is made of high quality carbon steel plate, the thickness of the cylinder is 5mm, and the thickness of the head wall is 5mm  Horizontal range[m] 60  Model KCS400-60  auxiliary power 50                                                                                                                                                                                                                                                                                                                                                                                                                                                                                                                                                                                                                                                                                                                                                                                                                                                                                                                                                                                                                                                                                                                                                                                                                                                                                                                                                                                                                                                                                                        | Front / Rear                 |                                                                                                                                                                                                                                                                                                                    |                        |                                        |          |  |
| With pump, it has sucking and discharge function; With working platform, equiped with green watering high-pressure gun at the platform (the shape of gun spraying is adjustable: straight, heavy rain, moderate rain, drizzle. It can be adjusted continuously, Max range to 30 meters).  With fire joint and Self flow valve and filter mesh and water level gauge, with watering and fire fighting functions  Tank  The tank is made of high quality carbon steel plate, the thickness of the cylinder is 5mm, and the thickness of the head wall is 5mm  Horizontal range m 60  Model  KCS400-60  auxiliary power                                                                                                                                                                                                                                                                                                                                                                                                                                                                                                                                                                                                                                                                                                                                                                                                                                                                                                                                                                                                                                                                                                                                                                                                                                                                                                                                                                                                                                                                                                           | watering                     | Optional                                                                                                                                                                                                                                                                                                           | Tire sp                | ecifications                           | 10.00R20 |  |
| Watering Performance Watering Performance With working platform , equiped with green watering high-pressure gun at the platform (the shape of gun spraying is adjustable : straight ,heavy rain , moderate rain, drizzle .It can be adjusted continuously , Max range to 30 meters ). With fire joint and Self flow valve and filter mesh and water level gauge , with watering and fire fighting functions  Tank Tank Tank The tank is made of high quality carbon steel plate, the thickness of the cylinder is 5mm, and the thickness of the head wall is 5mm  Horizontal range m  KCS400-60  auxiliary power                                                                                                                                                                                                                                                                                                                                                                                                                                                                                                                                                                                                                                                                                                                                                                                                                                                                                                                                                                                                                                                                                                                                                                                                                                                                                                                                                                                                                                                                                                               |                              |                                                                                                                                                                                                                                                                                                                    |                        |                                        |          |  |
| Tank  The tank is made of high quality carbon steel plate, the thickness of the cylinder is 5mm, and the thickness of the head wall is 5mm  Horizontal range[m] 60  Model KCS400-60  auxiliary power 50                                                                                                                                                                                                                                                                                                                                                                                                                                                                                                                                                                                                                                                                                                                                                                                                                                                                                                                                                                                                                                                                                                                                                                                                                                                                                                                                                                                                                                                                                                                                                                                                                                                                                                                                                                                                                                                                                                                        | Watering<br>Performance      | With working platform, equiped with green watering high-pressure gun at the platform (the shape of gun spraying is adjustable: straight, heavy rain, moderate rain, drizzle. It can be adjusted continuously, Max range to 30 meters).  With fire joint and Self flow valve and filter mesh and water level gauge, |                        |                                        |          |  |
| cylinder is 5mm, and the thickness of the head wall is 5mm  Horizontal range[m] 60  Model KCS400-60  auxiliary power 50                                                                                                                                                                                                                                                                                                                                                                                                                                                                                                                                                                                                                                                                                                                                                                                                                                                                                                                                                                                                                                                                                                                                                                                                                                                                                                                                                                                                                                                                                                                                                                                                                                                                                                                                                                                                                                                                                                                                                                                                        |                              |                                                                                                                                                                                                                                                                                                                    |                        |                                        |          |  |
| Model KCS400-60 auxiliary power 50                                                                                                                                                                                                                                                                                                                                                                                                                                                                                                                                                                                                                                                                                                                                                                                                                                                                                                                                                                                                                                                                                                                                                                                                                                                                                                                                                                                                                                                                                                                                                                                                                                                                                                                                                                                                                                                                                                                                                                                                                                                                                             | Hank I                       | cylinder is 5mm, and the thickness of the head wall is 5                                                                                                                                                                                                                                                           |                        |                                        |          |  |
| auxiliary power 50                                                                                                                                                                                                                                                                                                                                                                                                                                                                                                                                                                                                                                                                                                                                                                                                                                                                                                                                                                                                                                                                                                                                                                                                                                                                                                                                                                                                                                                                                                                                                                                                                                                                                                                                                                                                                                                                                                                                                                                                                                                                                                             | Spray machine<br>performance | Horizontal range[                                                                                                                                                                                                                                                                                                  | m[]                    | 60                                     |          |  |
|                                                                                                                                                                                                                                                                                                                                                                                                                                                                                                                                                                                                                                                                                                                                                                                                                                                                                                                                                                                                                                                                                                                                                                                                                                                                                                                                                                                                                                                                                                                                                                                                                                                                                                                                                                                                                                                                                                                                                                                                                                                                                                                                |                              |                                                                                                                                                                                                                                                                                                                    |                        | KCS400-60                              |          |  |
| Generator set (KW)                                                                                                                                                                                                                                                                                                                                                                                                                                                                                                                                                                                                                                                                                                                                                                                                                                                                                                                                                                                                                                                                                                                                                                                                                                                                                                                                                                                                                                                                                                                                                                                                                                                                                                                                                                                                                                                                                                                                                                                                                                                                                                             |                              | auxiliary power<br>Generator set (KW)                                                                                                                                                                                                                                                                              |                        | 50                                     |          |  |
| Spray machine Fan motor rated power (KW) 18.5                                                                                                                                                                                                                                                                                                                                                                                                                                                                                                                                                                                                                                                                                                                                                                                                                                                                                                                                                                                                                                                                                                                                                                                                                                                                                                                                                                                                                                                                                                                                                                                                                                                                                                                                                                                                                                                                                                                                                                                                                                                                                  |                              | Fan motor rated power                                                                                                                                                                                                                                                                                              |                        | 18.5                                   |          |  |
| performance Air pressure (Pa) 900                                                                                                                                                                                                                                                                                                                                                                                                                                                                                                                                                                                                                                                                                                                                                                                                                                                                                                                                                                                                                                                                                                                                                                                                                                                                                                                                                                                                                                                                                                                                                                                                                                                                                                                                                                                                                                                                                                                                                                                                                                                                                              |                              | · · · · ·                                                                                                                                                                                                                                                                                                          |                        | 900                                    |          |  |
| Air volume (m <sup>3</sup> /min) 900                                                                                                                                                                                                                                                                                                                                                                                                                                                                                                                                                                                                                                                                                                                                                                                                                                                                                                                                                                                                                                                                                                                                                                                                                                                                                                                                                                                                                                                                                                                                                                                                                                                                                                                                                                                                                                                                                                                                                                                                                                                                                           |                              |                                                                                                                                                                                                                                                                                                                    |                        |                                        |          |  |
| Pump power (KW) 11                                                                                                                                                                                                                                                                                                                                                                                                                                                                                                                                                                                                                                                                                                                                                                                                                                                                                                                                                                                                                                                                                                                                                                                                                                                                                                                                                                                                                                                                                                                                                                                                                                                                                                                                                                                                                                                                                                                                                                                                                                                                                                             |                              | 11 \ /                                                                                                                                                                                                                                                                                                             |                        |                                        |          |  |
| Drug pump flow (L/min) 50-150                                                                                                                                                                                                                                                                                                                                                                                                                                                                                                                                                                                                                                                                                                                                                                                                                                                                                                                                                                                                                                                                                                                                                                                                                                                                                                                                                                                                                                                                                                                                                                                                                                                                                                                                                                                                                                                                                                                                                                                                                                                                                                  |                              | <u> </u>                                                                                                                                                                                                                                                                                                           |                        | 50-150                                 |          |  |
| 1 - 3 - 1311-1311                                                                                                                                                                                                                                                                                                                                                                                                                                                                                                                                                                                                                                                                                                                                                                                                                                                                                                                                                                                                                                                                                                                                                                                                                                                                                                                                                                                                                                                                                                                                                                                                                                                                                                                                                                                                                                                                                                                                                                                                                                                                                                              |                              | size of spraying drops<br>(um)                                                                                                                                                                                                                                                                                     |                        | 30-150                                 |          |  |
| Horizontal rotation +3609                                                                                                                                                                                                                                                                                                                                                                                                                                                                                                                                                                                                                                                                                                                                                                                                                                                                                                                                                                                                                                                                                                                                                                                                                                                                                                                                                                                                                                                                                                                                                                                                                                                                                                                                                                                                                                                                                                                                                                                                                                                                                                      | 1                            | Horizontal rotation                                                                                                                                                                                                                                                                                                |                        | ±360º                                  |          |  |
|                                                                                                                                                                                                                                                                                                                                                                                                                                                                                                                                                                                                                                                                                                                                                                                                                                                                                                                                                                                                                                                                                                                                                                                                                                                                                                                                                                                                                                                                                                                                                                                                                                                                                                                                                                                                                                                                                                                                                                                                                                                                                                                                |                              |                                                                                                                                                                                                                                                                                                                    |                        | -10~55º                                |          |  |
|                                                                                                                                                                                                                                                                                                                                                                                                                                                                                                                                                                                                                                                                                                                                                                                                                                                                                                                                                                                                                                                                                                                                                                                                                                                                                                                                                                                                                                                                                                                                                                                                                                                                                                                                                                                                                                                                                                                                                                                                                                                                                                                                |                              |                                                                                                                                                                                                                                                                                                                    |                        | Manual , remote controller , automatic |          |  |
| Protection level IP55                                                                                                                                                                                                                                                                                                                                                                                                                                                                                                                                                                                                                                                                                                                                                                                                                                                                                                                                                                                                                                                                                                                                                                                                                                                                                                                                                                                                                                                                                                                                                                                                                                                                                                                                                                                                                                                                                                                                                                                                                                                                                                          |                              |                                                                                                                                                                                                                                                                                                                    |                        |                                        |          |  |