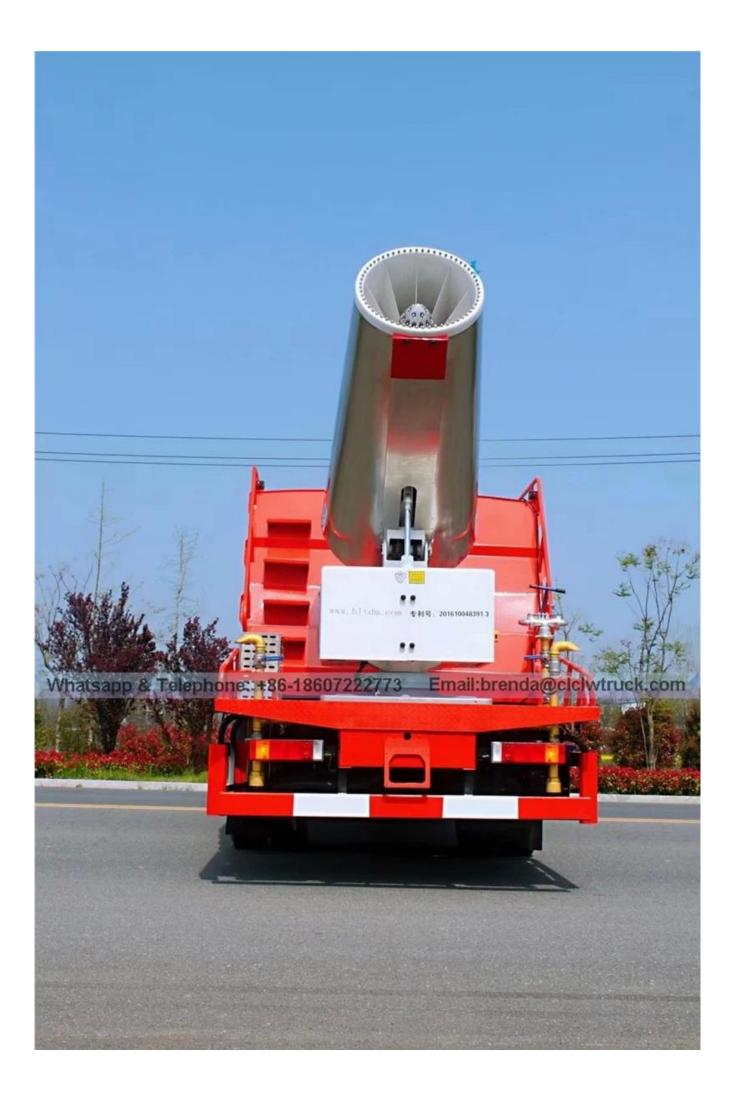

## Dongfeng 4x2 Dust Suppression Truck with Spray Machine

| Dust Suppression Truck                                                                                                                                                                                                                                                                                                                                                                                                                                                                                                                                                                                                                                                                                                                                                                                                                                                                                                                                                                                                                                                                                                                                                                                                                                                                                                                                                                                                                                                                                                                                                                                                                                                                                                                                                                                                                                                                                                                                                                                                                                                                                                         | Item                         | Unit                                                                                                                                                                                                                                                                                                               | Param                  | eters                                  |          |  |
|--------------------------------------------------------------------------------------------------------------------------------------------------------------------------------------------------------------------------------------------------------------------------------------------------------------------------------------------------------------------------------------------------------------------------------------------------------------------------------------------------------------------------------------------------------------------------------------------------------------------------------------------------------------------------------------------------------------------------------------------------------------------------------------------------------------------------------------------------------------------------------------------------------------------------------------------------------------------------------------------------------------------------------------------------------------------------------------------------------------------------------------------------------------------------------------------------------------------------------------------------------------------------------------------------------------------------------------------------------------------------------------------------------------------------------------------------------------------------------------------------------------------------------------------------------------------------------------------------------------------------------------------------------------------------------------------------------------------------------------------------------------------------------------------------------------------------------------------------------------------------------------------------------------------------------------------------------------------------------------------------------------------------------------------------------------------------------------------------------------------------------|------------------------------|--------------------------------------------------------------------------------------------------------------------------------------------------------------------------------------------------------------------------------------------------------------------------------------------------------------------|------------------------|----------------------------------------|----------|--|
| Chassis manufacturer   Engine model   B190-33                                                                                                                                                                                                                                                                                                                                                                                                                                                                                                                                                                                                                                                                                                                                                                                                                                                                                                                                                                                                                                                                                                                                                                                                                                                                                                                                                                                                                                                                                                                                                                                                                                                                                                                                                                                                                                                                                                                                                                                                                                                                                  | Model / Name                 |                                                                                                                                                                                                                                                                                                                    |                        | uppression Truck                       |          |  |
| Bigo-33                                                                                                                                                                                                                                                                                                                                                                                                                                                                                                                                                                                                                                                                                                                                                                                                                                                                                                                                                                                                                                                                                                                                                                                                                                                                                                                                                                                                                                                                                                                                                                                                                                                                                                                                                                                                                                                                                                                                                                                                                                                                                                                        | Chassis model                |                                                                                                                                                                                                                                                                                                                    |                        |                                        |          |  |
| Engine model Engine manufacturer Displacement/ power Emission standard Overall dimensions(mm) Wheel base(mm) mm 4700 Gross weight kg 16000 Rated loading weight Curb weight kg 11100 Tank volume m³ 6.6 Fuel type Diesel Chassis brand DONGFENG Air conditioner With AC Cab seats (man) 3 Front / Rear watering equipment  Watering Performance  Watering Performance  Watering Performance  Watering Performance  Tank  Watering Performance  Tank  T | Chassis                      |                                                                                                                                                                                                                                                                                                                    | Donafona Motor Co. Itd |                                        |          |  |
| Engine manufacturer  Displacement/ power  Emission standard Overall dimensions(mm)  Wheel base(mm)  Gross weight kg 16000  Rated loading weight  Curb weight  Tank volume  With AC  Fuel type  Watering Performance  Watering  Performance  Watering  Performance  Tank  Dongfeng Cummins Engine Co.,Ltd  Dongfeng Cumins Engine Co.,Ltd  Euro III  Dongfeng Cumins Engine Co.,Ltd  Dongfeng Cumins Engine Co.,Ltd  Dongfeng Cumins Engine Co.,Ltd  Page 140  A705  Cab seats (man)  Fire specifications  10.00R20  With pump , it has sucking and discharge function;  With working platform , equiped with green watering high-pressure gun at the platform (the shape of gun spraying is adjustable : straight ,heavy rain , moderate rain, drizzle .It can be adjusted continuously , Max range to 30 meters ).  With pump , it has sucking and discharge function;  With working platform , equiped with green watering high-pressure gun at the platform (the shape of gun spraying is adjustable : straight, heavy rain , moderate rain, drizzle .It can be adjusted continuously , Max range to 30 meters ).  With fire joint and Self flow valve and filter mesh and water level gauge , with watering an | manufacturer                 |                                                                                                                                                                                                                                                                                                                    |                        |                                        |          |  |
| manufacturer Displacement/ power Emission standard Overall dimensions(mm) Wheel base(mm) Gross weight Rated loading weight Curb weight Curb weight Tank volume  With AC Front / Rear watering equipment  Watering Performance  With pump , it has sucking and discharge function; With working platform , equiped with green watering high-pressure gun at the platform (the shape of gun spraying is adjustable : straight ,heavy rain , moderate rain, drizzle .It can be adjusted continuously , Max range to 30 meters ).  With fire joint and Self flow valve and filter mesh and water level gauge , with watering and fire fighting functions  Tank  Tank  Dongfeng  Euro III  5900ml / 140kw  5900ml / | Engine model                 | B190-33                                                                                                                                                                                                                                                                                                            |                        | 3                                      |          |  |
| Displacement/power  Emission standard  Overall dimensions(mm)  Wheel base(mm)  Wheel base(mm)  Gross weight  Rated loading weight  Curb weight  Curb weight  Fuel type  Diesel  Air conditioner  Front / Rear watering equipment  Watering  Performance  Watering  Performance  Watering  Performance  Tank  Tank  Tank  MI/kw  5900ml / 140kw  5900ml / 140kw |                              | Dongfer                                                                                                                                                                                                                                                                                                            |                        | eng Cummins Engine Co.,Ltd             |          |  |
| Emission standard Overall dimensions(mm) Wheel base(mm)                                                                                                                                                                                                                                                                                                                                                                                                                                                                                                                                                                                                                                                                                                                                                                                                                                                                                                                                                                                                                                                                                                                                                                                                                                                                                                                                                                                                                                                                                                                                                                                                                                                                                                                                                                                                                                                                                                                                                                                                                                                                        | Displacement/                | Ml/kw                                                                                                                                                                                                                                                                                                              | 5900ml / 140kw         |                                        |          |  |
| dimensions(mm)  Wheel base(mm) mm 4700  Gross weight kg 16000  Rated loading weight  Curb weight kg 11100  Tank volume m³ 6.6  Fuel type Diesel Chassis brand DONGFENG  Air conditioner With AC Cab seats (man) 3  Front / Rear watering equipment  Watering Performance  With pump , it has sucking and discharge function ;  With working platform , equiped with green watering high-pressure gun at the platform (the shape of gun spraying is adjustable : straight ,heavy rain , moderate rain, drizzle .It can be adjusted continuously , Max range to 30 meters ).  With fire joint and Self flow valve and filter mesh and water level gauge , with watering and fire fighting functions  Tank  Tank  Tank  Horizontal range[mm] 60  Model KCS400-60 auxiliary power                                                                                                                                                                                                                                                                                                                                                                                                                                                                                                                                                                                                                                                                                                                                                                                                                                                                                                                                                                                                                                                                                                                                                                                                                                                                                                                                                  |                              |                                                                                                                                                                                                                                                                                                                    | Euro III               |                                        |          |  |
| Wheel base(mm) mm 4700  Gross weight kg 16000  Rated loading weight Curb weight kg 11100  Tank volume m³ 6.6  Fuel type Diesel Chassis brand DONGFENG  Air conditioner With AC Cab seats (man) 3  Front / Rear watering equipment  With pump , it has sucking and discharge function ; With working platform , equiped with green watering high-pressure gun at the platform (the shape of gun spraying is adjustable : straight ,heavy rain , moderate rain, drizzle .It can be adjusted continuously , Max range to 30 meters ).  With fire joint and Self flow valve and filter mesh and water level gauge , with watering and fire fighting functions  The tank is made of high quality carbon steel plate, the thickness of the cylinder is 5mm, and the thickness of the head wall is 5mm  Horizontal range m 60  Model KCS400-60 auxiliary power                                                                                                                                                                                                                                                                                                                                                                                                                                                                                                                                                                                                                                                                                                                                                                                                                                                                                                                                                                                                                                                                                                                                                                                                                                                                        | Overall                      | mm                                                                                                                                                                                                                                                                                                                 | 0280v2400v3800         |                                        |          |  |
| Gross weight Rated loading weight  Curb weight  Curb weight  Rated loading weight  Curb weight  Curb weight  Rated loading weight  Curb weight  Rated loading weight  Aro5  Full type  Diesel  Chassis brand  DONGFENG  Air conditioner  Front / Rear watering equipment  With AC  Cab seats (man)  Tire specifications  10.00R20  With pump , it has sucking and discharge function ; With working platform , equiped with green watering high-pressure gun at the platform (the shape of gun spraying is adjustable : straight ,heavy rain , moderate rain, drizzle .It can be adjusted continuously , Max range to 30 meters ).  With fire joint and Self flow valve and filter mesh and water level gauge , with watering and fire fighting functions  The tank is made of high quality carbon steel plate, the thickness of the cylinder is 5mm, and the thickness of the head wall is 5mm  Horizontal range[m] 60  Model KCS400-60 auxiliary power                                                                                                                                                                                                                                                                                                                                                                                                                                                                                                                                                                                                                                                                                                                                                                                                                                                                                                                                                                                                                                                                                                                                                                       | dimensions(mm)               |                                                                                                                                                                                                                                                                                                                    | 9200x2490x3800         |                                        |          |  |
| Rated loading weight  Curb weight kg 11100  Tank volume m³ 6.6  Fuel type Diesel Chassis brand DONGFENG  Air conditioner With AC Cab seats (man) 3  Front / Rear watering equipment  With pump , it has sucking and discharge function ; With working platform , equiped with green watering high-pressure gun at the platform (the shape of gun spraying is adjustable : straight ,heavy rain , moderate rain, drizzle .It can be adjusted continuously , Max range to 30 meters ).  With fire joint and Self flow valve and filter mesh and water level gauge , with watering and fire fighting functions  Tank  Tank  Horizontal range[m] 60  Model KCS400-60  auxiliary power 50                                                                                                                                                                                                                                                                                                                                                                                                                                                                                                                                                                                                                                                                                                                                                                                                                                                                                                                                                                                                                                                                                                                                                                                                                                                                                                                                                                                                                                           | Wheel base(mm)               | mm                                                                                                                                                                                                                                                                                                                 |                        |                                        |          |  |
| weight Curb weight Curb weight  Rank volume  M  Bull type  Diesel  Chassis brand  Cab seats (man)  Tire specifications  Toucourse  Tire specifications  Toucourse  Tire specifications  Toucourse  Toucourse  Toucourse  Toucourse  Tire specifications  Toucourse  Toucourse  Toucourse  Toucourse  Tire specifications  Toucourse  To  | Gross weight                 | kg                                                                                                                                                                                                                                                                                                                 | 16000                  |                                        |          |  |
| Curb weight kg 11100  Tank volume m³ 6.6  Fuel type Diesel Chassis brand DONGFENG  Air conditioner With AC Cab seats (man) 3  Front / Rear watering equipment  With pump , it has sucking and discharge function; With working platform , equiped with green watering high-pressure gun at the platform (the shape of gun spraying is adjustable: straight ,heavy rain , moderate rain, drizzle .It can be adjusted continuously , Max range to 30 meters ).  With fire joint and Self flow valve and filter mesh and water level gauge , with watering and fire fighting functions  Tank  Tank  Tank  The tank is made of high quality carbon steel plate, the thickness of the cylinder is 5mm, and the thickness of the head wall is 5mm  Horizontal range m 60  Model KCS400-60  auxiliary power 50                                                                                                                                                                                                                                                                                                                                                                                                                                                                                                                                                                                                                                                                                                                                                                                                                                                                                                                                                                                                                                                                                                                                                                                                                                                                                                                        | Rated loading                |                                                                                                                                                                                                                                                                                                                    | 4705                   |                                        |          |  |
| Tank volume m³ 6.6  Fuel type Diesel Chassis brand DONGFENG  Air conditioner With AC Cab seats (man) 3  Front / Rear watering equipment Optional Tire specifications 10.00R20  With pump , it has sucking and discharge function ;  With working platform , equiped with green watering high-pressure gun at the platform (the shape of gun spraying is adjustable : straight ,heavy rain , moderate rain, drizzle .It can be adjusted continuously , Max range to 30 meters ).  With fire joint and Self flow valve and filter mesh and water level gauge , with watering and fire fighting functions  Tank The tank is made of high quality carbon steel plate, the thickness of the cylinder is 5mm, and the thickness of the head wall is 5mm  Horizontal range□m□ 60  Model KCS400-60 auxiliary power 50                                                                                                                                                                                                                                                                                                                                                                                                                                                                                                                                                                                                                                                                                                                                                                                                                                                                                                                                                                                                                                                                                                                                                                                                                                                                                                                  |                              |                                                                                                                                                                                                                                                                                                                    |                        |                                        |          |  |
| Fuel type Diesel Chassis brand DONGFENG  Air conditioner With AC Cab seats (man)  Front / Rear watering equipment  With pump , it has sucking and discharge function ; With working platform , equiped with green watering high-pressure gun at the platform (the shape of gun spraying is adjustable : straight ,heavy rain , moderate rain, drizzle .It can be adjusted continuously , Max range to 30 meters ).  With fire joint and Self flow valve and filter mesh and water level gauge , with watering and fire fighting functions  Tank  Tank  Tank  DONGFENG  10.00R20  With pump , it has sucking and discharge function ; With working platform , equiped with green watering high-pressure gun at the platform (the shape of gun spraying is adjustable : straight ,heavy rain , moderate rain, drizzle .It can be adjusted continuously , Max range to 30 meters ).  With fire joint and Self flow valve and filter mesh and water level gauge , with watering and fire fighting functions  The tank is made of high quality carbon steel plate, the thickness of the cylinder is 5mm, and the thickness of the head wall is 5mm  Horizontal range[m] 60  Model KCS400-60  auxiliary power 50                                                                                                                                                                                                                                                                                                                                                                                                                                                                                                                                                                                                                                                                                                                                                                                                                                                                                                                     | Curb weight                  | kg                                                                                                                                                                                                                                                                                                                 | 11100                  | 1100                                   |          |  |
| Fuel type Diesel Chassis brand DONGFENG  Air conditioner With AC Cab seats (man)  Front / Rear watering equipment  With pump , it has sucking and discharge function ; With working platform , equiped with green watering high-pressure gun at the platform (the shape of gun spraying is adjustable : straight ,heavy rain , moderate rain, drizzle .It can be adjusted continuously , Max range to 30 meters ).  With fire joint and Self flow valve and filter mesh and water level gauge , with watering and fire fighting functions  Tank  Tank  Tank  DONGFENG  10.00R20  With pump , it has sucking and discharge function ; With working platform , equiped with green watering high-pressure gun at the platform (the shape of gun spraying is adjustable : straight ,heavy rain , moderate rain, drizzle .It can be adjusted continuously , Max range to 30 meters ).  With fire joint and Self flow valve and filter mesh and water level gauge , with watering and fire fighting functions  The tank is made of high quality carbon steel plate, the thickness of the cylinder is 5mm, and the thickness of the head wall is 5mm  Horizontal range[m] 60  Model KCS400-60  auxiliary power 50                                                                                                                                                                                                                                                                                                                                                                                                                                                                                                                                                                                                                                                                                                                                                                                                                                                                                                                     | Tank volume                  | $^{3}$                                                                                                                                                                                                                                                                                                             | 6.6                    | 6                                      |          |  |
| Front / Rear watering equipment  With pump, it has sucking and discharge function; With working platform, equiped with green watering high-pressure gun at the platform (the shape of gun spraying is adjustable: straight, heavy rain, moderate rain, drizzle. It can be adjusted continuously, Max range to 30 meters).  With fire joint and Self flow valve and filter mesh and water level gauge, with watering and fire fighting functions  Tank  Tank  Tank  The tank is made of high quality carbon steel plate, the thickness of the cylinder is 5mm, and the thickness of the head wall is 5mm  Horizontal range m 60  Model  Model  KCS400-60  auxiliary power                                                                                                                                                                                                                                                                                                                                                                                                                                                                                                                                                                                                                                                                                                                                                                                                                                                                                                                                                                                                                                                                                                                                                                                                                                                                                                                                                                                                                                                       | Fuel type                    | Diesel                                                                                                                                                                                                                                                                                                             | Chassi                 | s brand                                | DONGFENG |  |
| watering equipment  With pump, it has sucking and discharge function; With working platform, equiped with green watering high-pressure gun at the platform (the shape of gun spraying is adjustable: straight, heavy rain, moderate rain, drizzle. It can be adjusted continuously, Max range to 30 meters).  With fire joint and Self flow valve and filter mesh and water level gauge, with watering and fire fighting functions  Tank  Tank  Tank  The tank is made of high quality carbon steel plate, the thickness of the cylinder is 5mm, and the thickness of the head wall is 5mm  Horizontal range□m□ 60  Model KCS400-60  auxiliary power 50                                                                                                                                                                                                                                                                                                                                                                                                                                                                                                                                                                                                                                                                                                                                                                                                                                                                                                                                                                                                                                                                                                                                                                                                                                                                                                                                                                                                                                                                        | Air conditioner              | With AC                                                                                                                                                                                                                                                                                                            | Cab se                 | eats (man)                             | 3        |  |
| With pump, it has sucking and discharge function; With working platform, equiped with green watering high-pressure gun at the platform (the shape of gun spraying is adjustable: straight, heavy rain, moderate rain, drizzle. It can be adjusted continuously, Max range to 30 meters).  With fire joint and Self flow valve and filter mesh and water level gauge, with watering and fire fighting functions  Tank  The tank is made of high quality carbon steel plate, the thickness of the cylinder is 5mm, and the thickness of the head wall is 5mm  Horizontal range[m] 60  Model KCS400-60  auxiliary power 50                                                                                                                                                                                                                                                                                                                                                                                                                                                                                                                                                                                                                                                                                                                                                                                                                                                                                                                                                                                                                                                                                                                                                                                                                                                                                                                                                                                                                                                                                                        | Front / Rear                 |                                                                                                                                                                                                                                                                                                                    |                        |                                        |          |  |
| With pump, it has sucking and discharge function; With working platform, equiped with green watering high-pressure gun at the platform (the shape of gun spraying is adjustable: straight, heavy rain, moderate rain, drizzle. It can be adjusted continuously, Max range to 30 meters).  With fire joint and Self flow valve and filter mesh and water level gauge, with watering and fire fighting functions  Tank  The tank is made of high quality carbon steel plate, the thickness of the cylinder is 5mm, and the thickness of the head wall is 5mm  Horizontal range m 60  Model  KCS400-60  auxiliary power                                                                                                                                                                                                                                                                                                                                                                                                                                                                                                                                                                                                                                                                                                                                                                                                                                                                                                                                                                                                                                                                                                                                                                                                                                                                                                                                                                                                                                                                                                           | watering                     | Optional                                                                                                                                                                                                                                                                                                           | Tire sp                | ecifications                           | 10.00R20 |  |
| Watering Performance Watering Performance With working platform , equiped with green watering high-pressure gun at the platform (the shape of gun spraying is adjustable : straight ,heavy rain , moderate rain, drizzle .It can be adjusted continuously , Max range to 30 meters ). With fire joint and Self flow valve and filter mesh and water level gauge , with watering and fire fighting functions  Tank Tank Tank The tank is made of high quality carbon steel plate, the thickness of the cylinder is 5mm, and the thickness of the head wall is 5mm  Horizontal range m  KCS400-60  auxiliary power                                                                                                                                                                                                                                                                                                                                                                                                                                                                                                                                                                                                                                                                                                                                                                                                                                                                                                                                                                                                                                                                                                                                                                                                                                                                                                                                                                                                                                                                                                               |                              |                                                                                                                                                                                                                                                                                                                    |                        |                                        |          |  |
| Tank  The tank is made of high quality carbon steel plate, the thickness of the cylinder is 5mm, and the thickness of the head wall is 5mm  Horizontal range[m] 60  Model KCS400-60  auxiliary power 50                                                                                                                                                                                                                                                                                                                                                                                                                                                                                                                                                                                                                                                                                                                                                                                                                                                                                                                                                                                                                                                                                                                                                                                                                                                                                                                                                                                                                                                                                                                                                                                                                                                                                                                                                                                                                                                                                                                        | Watering<br>Performance      | With working platform, equiped with green watering high-pressure gun at the platform (the shape of gun spraying is adjustable: straight, heavy rain, moderate rain, drizzle. It can be adjusted continuously, Max range to 30 meters).  With fire joint and Self flow valve and filter mesh and water level gauge, |                        |                                        |          |  |
| cylinder is 5mm, and the thickness of the head wall is 5mm  Horizontal range[m] 60  Model KCS400-60  auxiliary power 50                                                                                                                                                                                                                                                                                                                                                                                                                                                                                                                                                                                                                                                                                                                                                                                                                                                                                                                                                                                                                                                                                                                                                                                                                                                                                                                                                                                                                                                                                                                                                                                                                                                                                                                                                                                                                                                                                                                                                                                                        |                              |                                                                                                                                                                                                                                                                                                                    |                        |                                        |          |  |
| Model KCS400-60 auxiliary power 50                                                                                                                                                                                                                                                                                                                                                                                                                                                                                                                                                                                                                                                                                                                                                                                                                                                                                                                                                                                                                                                                                                                                                                                                                                                                                                                                                                                                                                                                                                                                                                                                                                                                                                                                                                                                                                                                                                                                                                                                                                                                                             | Hank I                       | cylinder is 5mm, and the thickness of the head wall is 5                                                                                                                                                                                                                                                           |                        |                                        |          |  |
| auxiliary power 50                                                                                                                                                                                                                                                                                                                                                                                                                                                                                                                                                                                                                                                                                                                                                                                                                                                                                                                                                                                                                                                                                                                                                                                                                                                                                                                                                                                                                                                                                                                                                                                                                                                                                                                                                                                                                                                                                                                                                                                                                                                                                                             | Spray machine<br>performance | Horizontal range[                                                                                                                                                                                                                                                                                                  | m[]                    | 60                                     |          |  |
|                                                                                                                                                                                                                                                                                                                                                                                                                                                                                                                                                                                                                                                                                                                                                                                                                                                                                                                                                                                                                                                                                                                                                                                                                                                                                                                                                                                                                                                                                                                                                                                                                                                                                                                                                                                                                                                                                                                                                                                                                                                                                                                                |                              |                                                                                                                                                                                                                                                                                                                    |                        | KCS400-60                              |          |  |
| Generator set (KW)                                                                                                                                                                                                                                                                                                                                                                                                                                                                                                                                                                                                                                                                                                                                                                                                                                                                                                                                                                                                                                                                                                                                                                                                                                                                                                                                                                                                                                                                                                                                                                                                                                                                                                                                                                                                                                                                                                                                                                                                                                                                                                             |                              | auxiliary power<br>Generator set (KW)                                                                                                                                                                                                                                                                              |                        | 50                                     |          |  |
| Spray machine Fan motor rated power (KW) 18.5                                                                                                                                                                                                                                                                                                                                                                                                                                                                                                                                                                                                                                                                                                                                                                                                                                                                                                                                                                                                                                                                                                                                                                                                                                                                                                                                                                                                                                                                                                                                                                                                                                                                                                                                                                                                                                                                                                                                                                                                                                                                                  |                              | Fan motor rated power                                                                                                                                                                                                                                                                                              |                        | 18.5                                   |          |  |
| performance Air pressure (Pa) 900                                                                                                                                                                                                                                                                                                                                                                                                                                                                                                                                                                                                                                                                                                                                                                                                                                                                                                                                                                                                                                                                                                                                                                                                                                                                                                                                                                                                                                                                                                                                                                                                                                                                                                                                                                                                                                                                                                                                                                                                                                                                                              |                              | · · · · ·                                                                                                                                                                                                                                                                                                          |                        | 900                                    |          |  |
| Air volume (m <sup>3</sup> /min) 900                                                                                                                                                                                                                                                                                                                                                                                                                                                                                                                                                                                                                                                                                                                                                                                                                                                                                                                                                                                                                                                                                                                                                                                                                                                                                                                                                                                                                                                                                                                                                                                                                                                                                                                                                                                                                                                                                                                                                                                                                                                                                           |                              |                                                                                                                                                                                                                                                                                                                    |                        |                                        |          |  |
| Pump power (KW) 11                                                                                                                                                                                                                                                                                                                                                                                                                                                                                                                                                                                                                                                                                                                                                                                                                                                                                                                                                                                                                                                                                                                                                                                                                                                                                                                                                                                                                                                                                                                                                                                                                                                                                                                                                                                                                                                                                                                                                                                                                                                                                                             |                              | 11 \ /                                                                                                                                                                                                                                                                                                             |                        |                                        |          |  |
| Drug pump flow (L/min) 50-150                                                                                                                                                                                                                                                                                                                                                                                                                                                                                                                                                                                                                                                                                                                                                                                                                                                                                                                                                                                                                                                                                                                                                                                                                                                                                                                                                                                                                                                                                                                                                                                                                                                                                                                                                                                                                                                                                                                                                                                                                                                                                                  |                              | <u> </u>                                                                                                                                                                                                                                                                                                           |                        | 50-150                                 |          |  |
| 1 - 3 - 1311-1311                                                                                                                                                                                                                                                                                                                                                                                                                                                                                                                                                                                                                                                                                                                                                                                                                                                                                                                                                                                                                                                                                                                                                                                                                                                                                                                                                                                                                                                                                                                                                                                                                                                                                                                                                                                                                                                                                                                                                                                                                                                                                                              |                              | size of spraying drops<br>(um)                                                                                                                                                                                                                                                                                     |                        | 30-150                                 |          |  |
| Horizontal rotation +3609                                                                                                                                                                                                                                                                                                                                                                                                                                                                                                                                                                                                                                                                                                                                                                                                                                                                                                                                                                                                                                                                                                                                                                                                                                                                                                                                                                                                                                                                                                                                                                                                                                                                                                                                                                                                                                                                                                                                                                                                                                                                                                      | 1                            | Horizontal rotation                                                                                                                                                                                                                                                                                                |                        | ±360º                                  |          |  |
|                                                                                                                                                                                                                                                                                                                                                                                                                                                                                                                                                                                                                                                                                                                                                                                                                                                                                                                                                                                                                                                                                                                                                                                                                                                                                                                                                                                                                                                                                                                                                                                                                                                                                                                                                                                                                                                                                                                                                                                                                                                                                                                                |                              |                                                                                                                                                                                                                                                                                                                    |                        | -10~55º                                |          |  |
|                                                                                                                                                                                                                                                                                                                                                                                                                                                                                                                                                                                                                                                                                                                                                                                                                                                                                                                                                                                                                                                                                                                                                                                                                                                                                                                                                                                                                                                                                                                                                                                                                                                                                                                                                                                                                                                                                                                                                                                                                                                                                                                                |                              |                                                                                                                                                                                                                                                                                                                    |                        | Manual , remote controller , automatic |          |  |
| Protection level IP55                                                                                                                                                                                                                                                                                                                                                                                                                                                                                                                                                                                                                                                                                                                                                                                                                                                                                                                                                                                                                                                                                                                                                                                                                                                                                                                                                                                                                                                                                                                                                                                                                                                                                                                                                                                                                                                                                                                                                                                                                                                                                                          |                              |                                                                                                                                                                                                                                                                                                                    |                        |                                        |          |  |