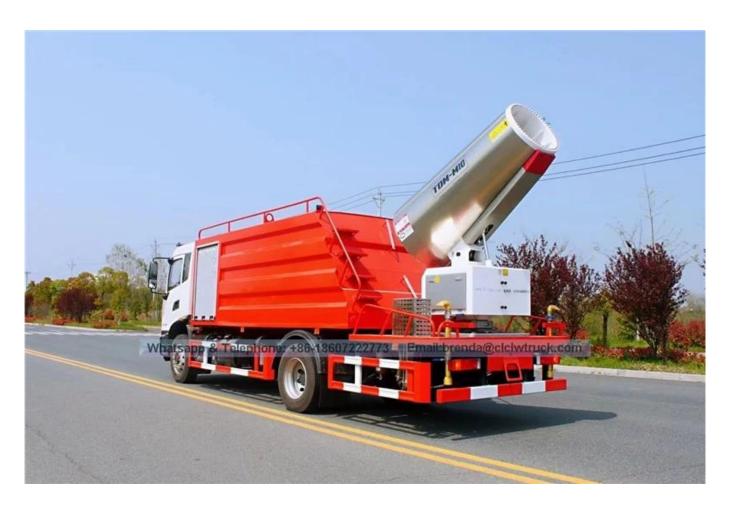

## Dongfeng 4x2 Dust Suppression Truck with Spray Machine

| Dust Suppression Truck                                                                                                                                                                                                                                                                                                                                                                                                                                                                                                                                                                                                                                                                                                                                                                                                                                                                                                                                                                                                                                                                                                                                                                                                                                                                                                                                                                                                                                                                                                                                                                                                                                                                                                                                                                                                                                                                                                                                                                                                                                                                                                         | Item                         | Unit                                                                                                                                                                                                                                                                                                               | Param                  | eters                                  |          |  |
|--------------------------------------------------------------------------------------------------------------------------------------------------------------------------------------------------------------------------------------------------------------------------------------------------------------------------------------------------------------------------------------------------------------------------------------------------------------------------------------------------------------------------------------------------------------------------------------------------------------------------------------------------------------------------------------------------------------------------------------------------------------------------------------------------------------------------------------------------------------------------------------------------------------------------------------------------------------------------------------------------------------------------------------------------------------------------------------------------------------------------------------------------------------------------------------------------------------------------------------------------------------------------------------------------------------------------------------------------------------------------------------------------------------------------------------------------------------------------------------------------------------------------------------------------------------------------------------------------------------------------------------------------------------------------------------------------------------------------------------------------------------------------------------------------------------------------------------------------------------------------------------------------------------------------------------------------------------------------------------------------------------------------------------------------------------------------------------------------------------------------------|------------------------------|--------------------------------------------------------------------------------------------------------------------------------------------------------------------------------------------------------------------------------------------------------------------------------------------------------------------|------------------------|----------------------------------------|----------|--|
| Chassis manufacturer   Engine model   B190-33                                                                                                                                                                                                                                                                                                                                                                                                                                                                                                                                                                                                                                                                                                                                                                                                                                                                                                                                                                                                                                                                                                                                                                                                                                                                                                                                                                                                                                                                                                                                                                                                                                                                                                                                                                                                                                                                                                                                                                                                                                                                                  | Model / Name                 |                                                                                                                                                                                                                                                                                                                    |                        | uppression Truck                       |          |  |
| Bigo-33                                                                                                                                                                                                                                                                                                                                                                                                                                                                                                                                                                                                                                                                                                                                                                                                                                                                                                                                                                                                                                                                                                                                                                                                                                                                                                                                                                                                                                                                                                                                                                                                                                                                                                                                                                                                                                                                                                                                                                                                                                                                                                                        | Chassis model                |                                                                                                                                                                                                                                                                                                                    |                        |                                        |          |  |
| Engine model Engine manufacturer Displacement/ power Emission standard Overall dimensions(mm) Wheel base(mm) mm 4700 Gross weight kg 16000 Rated loading weight Curb weight kg 11100 Tank volume m³ 6.6 Fuel type Diesel Chassis brand DONGFENG Air conditioner With AC Cab seats (man) 3 Front / Rear watering equipment  Watering Performance  Watering Performance  Watering Performance  Watering Performance  Tank  Watering Performance  Tank  T | Chassis                      |                                                                                                                                                                                                                                                                                                                    | Donafona Motor Co. Itd |                                        |          |  |
| Engine manufacturer  Displacement/ power  Emission standard Overall dimensions(mm)  Wheel base(mm)  Gross weight kg 16000  Rated loading weight  Curb weight  Tank volume  With AC  Fuel type  Watering Performance  Watering  Performance  Watering  Performance  Tank  Dongfeng Cummins Engine Co.,Ltd  Dongfeng Cumins Engine Co.,Ltd  Euro III  Dongfeng Cumins Engine Co.,Ltd  Dongfeng Cumins Engine Co.,Ltd  Dongfeng Cumins Engine Co.,Ltd  Page 140  A705  Cab seats (man)  Fire specifications  10.00R20  With pump , it has sucking and discharge function;  With working platform , equiped with green watering high-pressure gun at the platform (the shape of gun spraying is adjustable : straight ,heavy rain , moderate rain, drizzle .It can be adjusted continuously , Max range to 30 meters ).  With pump , it has sucking and discharge function;  With working platform , equiped with green watering high-pressure gun at the platform (the shape of gun spraying is adjustable : straight, heavy rain , moderate rain, drizzle .It can be adjusted continuously , Max range to 30 meters ).  With fire joint and Self flow valve and filter mesh and water level gauge , with watering an | manufacturer                 |                                                                                                                                                                                                                                                                                                                    |                        |                                        |          |  |
| manufacturer Displacement/ power Emission standard Overall dimensions(mm) Wheel base(mm) Gross weight Rated loading weight Curb weight Curb weight Tank volume  With AC Front / Rear watering equipment  Watering Performance  With pump , it has sucking and discharge function; With working platform , equiped with green watering high-pressure gun at the platform (the shape of gun spraying is adjustable : straight ,heavy rain , moderate rain, drizzle .It can be adjusted continuously , Max range to 30 meters ).  With fire joint and Self flow valve and filter mesh and water level gauge , with watering and fire fighting functions  Tank  Tank  Dongfeng  Euro III  5900ml / 140kw  5900ml / | Engine model                 | B190-33                                                                                                                                                                                                                                                                                                            |                        | 3                                      |          |  |
| Displacement/power  Emission standard  Overall dimensions(mm)  Wheel base(mm)  Wheel base(mm)  Gross weight  Rated loading weight  Curb weight  Curb weight  Fuel type  Diesel  Air conditioner  Front / Rear watering equipment  Watering  Performance  Watering  Performance  Watering  Performance  Tank  Tank  Tank  MI/kw  5900ml / 140kw  5900ml / 140kw |                              | Dongfer                                                                                                                                                                                                                                                                                                            |                        | eng Cummins Engine Co.,Ltd             |          |  |
| Emission standard Overall dimensions(mm) Wheel base(mm)                                                                                                                                                                                                                                                                                                                                                                                                                                                                                                                                                                                                                                                                                                                                                                                                                                                                                                                                                                                                                                                                                                                                                                                                                                                                                                                                                                                                                                                                                                                                                                                                                                                                                                                                                                                                                                                                                                                                                                                                                                                                        | Displacement/                | Ml/kw                                                                                                                                                                                                                                                                                                              | 5900ml / 140kw         |                                        |          |  |
| dimensions(mm)  Wheel base(mm) mm 4700  Gross weight kg 16000  Rated loading weight  Curb weight kg 11100  Tank volume m³ 6.6  Fuel type Diesel Chassis brand DONGFENG  Air conditioner With AC Cab seats (man) 3  Front / Rear watering equipment  Watering Performance  With pump , it has sucking and discharge function ;  With working platform , equiped with green watering high-pressure gun at the platform (the shape of gun spraying is adjustable : straight ,heavy rain , moderate rain, drizzle .It can be adjusted continuously , Max range to 30 meters ).  With fire joint and Self flow valve and filter mesh and water level gauge , with watering and fire fighting functions  Tank  Tank  Tank  Horizontal range[mm] 60  Model KCS400-60 auxiliary power                                                                                                                                                                                                                                                                                                                                                                                                                                                                                                                                                                                                                                                                                                                                                                                                                                                                                                                                                                                                                                                                                                                                                                                                                                                                                                                                                  |                              |                                                                                                                                                                                                                                                                                                                    | Euro III               |                                        |          |  |
| Wheel base(mm) mm 4700  Gross weight kg 16000  Rated loading weight Curb weight kg 11100  Tank volume m³ 6.6  Fuel type Diesel Chassis brand DONGFENG  Air conditioner With AC Cab seats (man) 3  Front / Rear watering equipment  With pump , it has sucking and discharge function ; With working platform , equiped with green watering high-pressure gun at the platform (the shape of gun spraying is adjustable : straight ,heavy rain , moderate rain, drizzle .It can be adjusted continuously , Max range to 30 meters ).  With fire joint and Self flow valve and filter mesh and water level gauge , with watering and fire fighting functions  The tank is made of high quality carbon steel plate, the thickness of the cylinder is 5mm, and the thickness of the head wall is 5mm  Horizontal range m 60  Model KCS400-60 auxiliary power                                                                                                                                                                                                                                                                                                                                                                                                                                                                                                                                                                                                                                                                                                                                                                                                                                                                                                                                                                                                                                                                                                                                                                                                                                                                        | Overall                      | mm                                                                                                                                                                                                                                                                                                                 | 0280v2400v3800         |                                        |          |  |
| Gross weight Rated loading weight  Curb weight  Curb weight  Rated loading weight  Curb weight  Curb weight  Rated loading weight  Curb weight  Rated loading weight  Aro5  Full type  Diesel  Chassis brand  DONGFENG  Air conditioner  Front / Rear watering equipment  With AC  Cab seats (man)  Tire specifications  10.00R20  With pump , it has sucking and discharge function ; With working platform , equiped with green watering high-pressure gun at the platform (the shape of gun spraying is adjustable : straight ,heavy rain , moderate rain, drizzle .It can be adjusted continuously , Max range to 30 meters ).  With fire joint and Self flow valve and filter mesh and water level gauge , with watering and fire fighting functions  The tank is made of high quality carbon steel plate, the thickness of the cylinder is 5mm, and the thickness of the head wall is 5mm  Horizontal range[m] 60  Model KCS400-60 auxiliary power                                                                                                                                                                                                                                                                                                                                                                                                                                                                                                                                                                                                                                                                                                                                                                                                                                                                                                                                                                                                                                                                                                                                                                       | dimensions(mm)               |                                                                                                                                                                                                                                                                                                                    | 9200x2490x3800         |                                        |          |  |
| Rated loading weight  Curb weight kg 11100  Tank volume m³ 6.6  Fuel type Diesel Chassis brand DONGFENG  Air conditioner With AC Cab seats (man) 3  Front / Rear watering equipment  With pump , it has sucking and discharge function ; With working platform , equiped with green watering high-pressure gun at the platform (the shape of gun spraying is adjustable : straight ,heavy rain , moderate rain, drizzle .It can be adjusted continuously , Max range to 30 meters ).  With fire joint and Self flow valve and filter mesh and water level gauge , with watering and fire fighting functions  Tank  Tank  Horizontal range[m] 60  Model KCS400-60  auxiliary power 50                                                                                                                                                                                                                                                                                                                                                                                                                                                                                                                                                                                                                                                                                                                                                                                                                                                                                                                                                                                                                                                                                                                                                                                                                                                                                                                                                                                                                                           | Wheel base(mm)               | mm                                                                                                                                                                                                                                                                                                                 |                        |                                        |          |  |
| weight Curb weight Curb weight  Rank volume  M  Bull type  Diesel  Chassis brand  Cab seats (man)  Tire specifications  Toucourse  Tire specifications  Toucourse  Tire specifications  Toucourse  Toucourse  Toucourse  Toucourse  Tire specifications  Toucourse  Toucourse  Toucourse  Toucourse  Tire specifications  Toucourse  To  | Gross weight                 | kg                                                                                                                                                                                                                                                                                                                 | 16000                  |                                        |          |  |
| Curb weight kg 11100  Tank volume m³ 6.6  Fuel type Diesel Chassis brand DONGFENG  Air conditioner With AC Cab seats (man) 3  Front / Rear watering equipment  With pump , it has sucking and discharge function; With working platform , equiped with green watering high-pressure gun at the platform (the shape of gun spraying is adjustable: straight ,heavy rain , moderate rain, drizzle .It can be adjusted continuously , Max range to 30 meters ).  With fire joint and Self flow valve and filter mesh and water level gauge , with watering and fire fighting functions  Tank  Tank  Tank  The tank is made of high quality carbon steel plate, the thickness of the cylinder is 5mm, and the thickness of the head wall is 5mm  Horizontal range m 60  Model KCS400-60  auxiliary power 50                                                                                                                                                                                                                                                                                                                                                                                                                                                                                                                                                                                                                                                                                                                                                                                                                                                                                                                                                                                                                                                                                                                                                                                                                                                                                                                        | Rated loading                |                                                                                                                                                                                                                                                                                                                    | 4705                   |                                        |          |  |
| Tank volume m³ 6.6  Fuel type Diesel Chassis brand DONGFENG  Air conditioner With AC Cab seats (man) 3  Front / Rear watering equipment Optional Tire specifications 10.00R20  With pump , it has sucking and discharge function ;  With working platform , equiped with green watering high-pressure gun at the platform (the shape of gun spraying is adjustable : straight ,heavy rain , moderate rain, drizzle .It can be adjusted continuously , Max range to 30 meters ).  With fire joint and Self flow valve and filter mesh and water level gauge , with watering and fire fighting functions  Tank The tank is made of high quality carbon steel plate, the thickness of the cylinder is 5mm, and the thickness of the head wall is 5mm  Horizontal range□m□ 60  Model KCS400-60 auxiliary power 50                                                                                                                                                                                                                                                                                                                                                                                                                                                                                                                                                                                                                                                                                                                                                                                                                                                                                                                                                                                                                                                                                                                                                                                                                                                                                                                  |                              |                                                                                                                                                                                                                                                                                                                    |                        |                                        |          |  |
| Fuel type Diesel Chassis brand DONGFENG  Air conditioner With AC Cab seats (man)  Front / Rear watering equipment  With pump , it has sucking and discharge function ; With working platform , equiped with green watering high-pressure gun at the platform (the shape of gun spraying is adjustable : straight ,heavy rain , moderate rain, drizzle .It can be adjusted continuously , Max range to 30 meters ).  With fire joint and Self flow valve and filter mesh and water level gauge , with watering and fire fighting functions  Tank  Tank  Tank  DONGFENG  10.00R20  With pump , it has sucking and discharge function ; With working platform , equiped with green watering high-pressure gun at the platform (the shape of gun spraying is adjustable : straight ,heavy rain , moderate rain, drizzle .It can be adjusted continuously , Max range to 30 meters ).  With fire joint and Self flow valve and filter mesh and water level gauge , with watering and fire fighting functions  The tank is made of high quality carbon steel plate, the thickness of the cylinder is 5mm, and the thickness of the head wall is 5mm  Horizontal range[m] 60  Model KCS400-60  auxiliary power 50                                                                                                                                                                                                                                                                                                                                                                                                                                                                                                                                                                                                                                                                                                                                                                                                                                                                                                                     | Curb weight                  | kg                                                                                                                                                                                                                                                                                                                 | 11100                  | 1100                                   |          |  |
| Fuel type Diesel Chassis brand DONGFENG  Air conditioner With AC Cab seats (man)  Front / Rear watering equipment  With pump , it has sucking and discharge function ; With working platform , equiped with green watering high-pressure gun at the platform (the shape of gun spraying is adjustable : straight ,heavy rain , moderate rain, drizzle .It can be adjusted continuously , Max range to 30 meters ).  With fire joint and Self flow valve and filter mesh and water level gauge , with watering and fire fighting functions  Tank  Tank  Tank  DONGFENG  10.00R20  With pump , it has sucking and discharge function ; With working platform , equiped with green watering high-pressure gun at the platform (the shape of gun spraying is adjustable : straight ,heavy rain , moderate rain, drizzle .It can be adjusted continuously , Max range to 30 meters ).  With fire joint and Self flow valve and filter mesh and water level gauge , with watering and fire fighting functions  The tank is made of high quality carbon steel plate, the thickness of the cylinder is 5mm, and the thickness of the head wall is 5mm  Horizontal range[m] 60  Model KCS400-60  auxiliary power 50                                                                                                                                                                                                                                                                                                                                                                                                                                                                                                                                                                                                                                                                                                                                                                                                                                                                                                                     | Tank volume                  | $^{3}$                                                                                                                                                                                                                                                                                                             | 6.6                    | 6                                      |          |  |
| Front / Rear watering equipment  With pump, it has sucking and discharge function; With working platform, equiped with green watering high-pressure gun at the platform (the shape of gun spraying is adjustable: straight, heavy rain, moderate rain, drizzle. It can be adjusted continuously, Max range to 30 meters).  With fire joint and Self flow valve and filter mesh and water level gauge, with watering and fire fighting functions  Tank  Tank  Tank  The tank is made of high quality carbon steel plate, the thickness of the cylinder is 5mm, and the thickness of the head wall is 5mm  Horizontal range m 60  Model  Model  KCS400-60  auxiliary power                                                                                                                                                                                                                                                                                                                                                                                                                                                                                                                                                                                                                                                                                                                                                                                                                                                                                                                                                                                                                                                                                                                                                                                                                                                                                                                                                                                                                                                       | Fuel type                    | Diesel                                                                                                                                                                                                                                                                                                             | Chassi                 | s brand                                | DONGFENG |  |
| watering equipment  With pump, it has sucking and discharge function; With working platform, equiped with green watering high-pressure gun at the platform (the shape of gun spraying is adjustable: straight, heavy rain, moderate rain, drizzle. It can be adjusted continuously, Max range to 30 meters).  With fire joint and Self flow valve and filter mesh and water level gauge, with watering and fire fighting functions  Tank  Tank  Tank  The tank is made of high quality carbon steel plate, the thickness of the cylinder is 5mm, and the thickness of the head wall is 5mm  Horizontal range□m□ 60  Model KCS400-60  auxiliary power 50                                                                                                                                                                                                                                                                                                                                                                                                                                                                                                                                                                                                                                                                                                                                                                                                                                                                                                                                                                                                                                                                                                                                                                                                                                                                                                                                                                                                                                                                        | Air conditioner              | With AC                                                                                                                                                                                                                                                                                                            | Cab se                 | eats (man)                             | 3        |  |
| With pump, it has sucking and discharge function; With working platform, equiped with green watering high-pressure gun at the platform (the shape of gun spraying is adjustable: straight, heavy rain, moderate rain, drizzle. It can be adjusted continuously, Max range to 30 meters).  With fire joint and Self flow valve and filter mesh and water level gauge, with watering and fire fighting functions  Tank  The tank is made of high quality carbon steel plate, the thickness of the cylinder is 5mm, and the thickness of the head wall is 5mm  Horizontal range[m] 60  Model KCS400-60  auxiliary power 50                                                                                                                                                                                                                                                                                                                                                                                                                                                                                                                                                                                                                                                                                                                                                                                                                                                                                                                                                                                                                                                                                                                                                                                                                                                                                                                                                                                                                                                                                                        | Front / Rear                 |                                                                                                                                                                                                                                                                                                                    |                        |                                        |          |  |
| With pump, it has sucking and discharge function; With working platform, equiped with green watering high-pressure gun at the platform (the shape of gun spraying is adjustable: straight, heavy rain, moderate rain, drizzle. It can be adjusted continuously, Max range to 30 meters).  With fire joint and Self flow valve and filter mesh and water level gauge, with watering and fire fighting functions  Tank  The tank is made of high quality carbon steel plate, the thickness of the cylinder is 5mm, and the thickness of the head wall is 5mm  Horizontal range m 60  Model  KCS400-60  auxiliary power                                                                                                                                                                                                                                                                                                                                                                                                                                                                                                                                                                                                                                                                                                                                                                                                                                                                                                                                                                                                                                                                                                                                                                                                                                                                                                                                                                                                                                                                                                           | watering                     | Optional                                                                                                                                                                                                                                                                                                           | Tire sp                | ecifications                           | 10.00R20 |  |
| Watering Performance Watering Performance With working platform , equiped with green watering high-pressure gun at the platform (the shape of gun spraying is adjustable : straight ,heavy rain , moderate rain, drizzle .It can be adjusted continuously , Max range to 30 meters ). With fire joint and Self flow valve and filter mesh and water level gauge , with watering and fire fighting functions  Tank Tank Tank The tank is made of high quality carbon steel plate, the thickness of the cylinder is 5mm, and the thickness of the head wall is 5mm  Horizontal range m  KCS400-60  auxiliary power                                                                                                                                                                                                                                                                                                                                                                                                                                                                                                                                                                                                                                                                                                                                                                                                                                                                                                                                                                                                                                                                                                                                                                                                                                                                                                                                                                                                                                                                                                               |                              |                                                                                                                                                                                                                                                                                                                    |                        |                                        |          |  |
| Tank  The tank is made of high quality carbon steel plate, the thickness of the cylinder is 5mm, and the thickness of the head wall is 5mm  Horizontal range[m] 60  Model KCS400-60  auxiliary power 50                                                                                                                                                                                                                                                                                                                                                                                                                                                                                                                                                                                                                                                                                                                                                                                                                                                                                                                                                                                                                                                                                                                                                                                                                                                                                                                                                                                                                                                                                                                                                                                                                                                                                                                                                                                                                                                                                                                        | Watering<br>Performance      | With working platform, equiped with green watering high-pressure gun at the platform (the shape of gun spraying is adjustable: straight, heavy rain, moderate rain, drizzle. It can be adjusted continuously, Max range to 30 meters).  With fire joint and Self flow valve and filter mesh and water level gauge, |                        |                                        |          |  |
| cylinder is 5mm, and the thickness of the head wall is 5mm  Horizontal range[m] 60  Model KCS400-60  auxiliary power 50                                                                                                                                                                                                                                                                                                                                                                                                                                                                                                                                                                                                                                                                                                                                                                                                                                                                                                                                                                                                                                                                                                                                                                                                                                                                                                                                                                                                                                                                                                                                                                                                                                                                                                                                                                                                                                                                                                                                                                                                        |                              |                                                                                                                                                                                                                                                                                                                    |                        |                                        |          |  |
| Model KCS400-60 auxiliary power 50                                                                                                                                                                                                                                                                                                                                                                                                                                                                                                                                                                                                                                                                                                                                                                                                                                                                                                                                                                                                                                                                                                                                                                                                                                                                                                                                                                                                                                                                                                                                                                                                                                                                                                                                                                                                                                                                                                                                                                                                                                                                                             | Hank I                       | cylinder is 5mm, and the thickness of the head wall is 5                                                                                                                                                                                                                                                           |                        |                                        |          |  |
| auxiliary power 50                                                                                                                                                                                                                                                                                                                                                                                                                                                                                                                                                                                                                                                                                                                                                                                                                                                                                                                                                                                                                                                                                                                                                                                                                                                                                                                                                                                                                                                                                                                                                                                                                                                                                                                                                                                                                                                                                                                                                                                                                                                                                                             | Spray machine<br>performance | Horizontal range[                                                                                                                                                                                                                                                                                                  | m[]                    | 60                                     |          |  |
|                                                                                                                                                                                                                                                                                                                                                                                                                                                                                                                                                                                                                                                                                                                                                                                                                                                                                                                                                                                                                                                                                                                                                                                                                                                                                                                                                                                                                                                                                                                                                                                                                                                                                                                                                                                                                                                                                                                                                                                                                                                                                                                                |                              |                                                                                                                                                                                                                                                                                                                    |                        | KCS400-60                              |          |  |
| Generator set (KW)                                                                                                                                                                                                                                                                                                                                                                                                                                                                                                                                                                                                                                                                                                                                                                                                                                                                                                                                                                                                                                                                                                                                                                                                                                                                                                                                                                                                                                                                                                                                                                                                                                                                                                                                                                                                                                                                                                                                                                                                                                                                                                             |                              | auxiliary power<br>Generator set (KW)                                                                                                                                                                                                                                                                              |                        | 50                                     |          |  |
| Spray machine Fan motor rated power (KW) 18.5                                                                                                                                                                                                                                                                                                                                                                                                                                                                                                                                                                                                                                                                                                                                                                                                                                                                                                                                                                                                                                                                                                                                                                                                                                                                                                                                                                                                                                                                                                                                                                                                                                                                                                                                                                                                                                                                                                                                                                                                                                                                                  |                              | Fan motor rated power                                                                                                                                                                                                                                                                                              |                        | 18.5                                   |          |  |
| performance Air pressure (Pa) 900                                                                                                                                                                                                                                                                                                                                                                                                                                                                                                                                                                                                                                                                                                                                                                                                                                                                                                                                                                                                                                                                                                                                                                                                                                                                                                                                                                                                                                                                                                                                                                                                                                                                                                                                                                                                                                                                                                                                                                                                                                                                                              |                              | · · · · ·                                                                                                                                                                                                                                                                                                          |                        | 900                                    |          |  |
| Air volume (m <sup>3</sup> /min) 900                                                                                                                                                                                                                                                                                                                                                                                                                                                                                                                                                                                                                                                                                                                                                                                                                                                                                                                                                                                                                                                                                                                                                                                                                                                                                                                                                                                                                                                                                                                                                                                                                                                                                                                                                                                                                                                                                                                                                                                                                                                                                           |                              |                                                                                                                                                                                                                                                                                                                    |                        |                                        |          |  |
| Pump power (KW) 11                                                                                                                                                                                                                                                                                                                                                                                                                                                                                                                                                                                                                                                                                                                                                                                                                                                                                                                                                                                                                                                                                                                                                                                                                                                                                                                                                                                                                                                                                                                                                                                                                                                                                                                                                                                                                                                                                                                                                                                                                                                                                                             |                              | 11 \ /                                                                                                                                                                                                                                                                                                             |                        |                                        |          |  |
| Drug pump flow (L/min) 50-150                                                                                                                                                                                                                                                                                                                                                                                                                                                                                                                                                                                                                                                                                                                                                                                                                                                                                                                                                                                                                                                                                                                                                                                                                                                                                                                                                                                                                                                                                                                                                                                                                                                                                                                                                                                                                                                                                                                                                                                                                                                                                                  |                              | <u> </u>                                                                                                                                                                                                                                                                                                           |                        | 50-150                                 |          |  |
| 1 - 3 - 1311-1311                                                                                                                                                                                                                                                                                                                                                                                                                                                                                                                                                                                                                                                                                                                                                                                                                                                                                                                                                                                                                                                                                                                                                                                                                                                                                                                                                                                                                                                                                                                                                                                                                                                                                                                                                                                                                                                                                                                                                                                                                                                                                                              |                              | size of spraying drops<br>(um)                                                                                                                                                                                                                                                                                     |                        | 30-150                                 |          |  |
| Horizontal rotation +3609                                                                                                                                                                                                                                                                                                                                                                                                                                                                                                                                                                                                                                                                                                                                                                                                                                                                                                                                                                                                                                                                                                                                                                                                                                                                                                                                                                                                                                                                                                                                                                                                                                                                                                                                                                                                                                                                                                                                                                                                                                                                                                      | 1                            | Horizontal rotation                                                                                                                                                                                                                                                                                                |                        | ±360º                                  |          |  |
|                                                                                                                                                                                                                                                                                                                                                                                                                                                                                                                                                                                                                                                                                                                                                                                                                                                                                                                                                                                                                                                                                                                                                                                                                                                                                                                                                                                                                                                                                                                                                                                                                                                                                                                                                                                                                                                                                                                                                                                                                                                                                                                                |                              |                                                                                                                                                                                                                                                                                                                    |                        | -10~55º                                |          |  |
|                                                                                                                                                                                                                                                                                                                                                                                                                                                                                                                                                                                                                                                                                                                                                                                                                                                                                                                                                                                                                                                                                                                                                                                                                                                                                                                                                                                                                                                                                                                                                                                                                                                                                                                                                                                                                                                                                                                                                                                                                                                                                                                                |                              |                                                                                                                                                                                                                                                                                                                    |                        | Manual , remote controller , automatic |          |  |
| Protection level IP55                                                                                                                                                                                                                                                                                                                                                                                                                                                                                                                                                                                                                                                                                                                                                                                                                                                                                                                                                                                                                                                                                                                                                                                                                                                                                                                                                                                                                                                                                                                                                                                                                                                                                                                                                                                                                                                                                                                                                                                                                                                                                                          |                              |                                                                                                                                                                                                                                                                                                                    |                        |                                        |          |  |