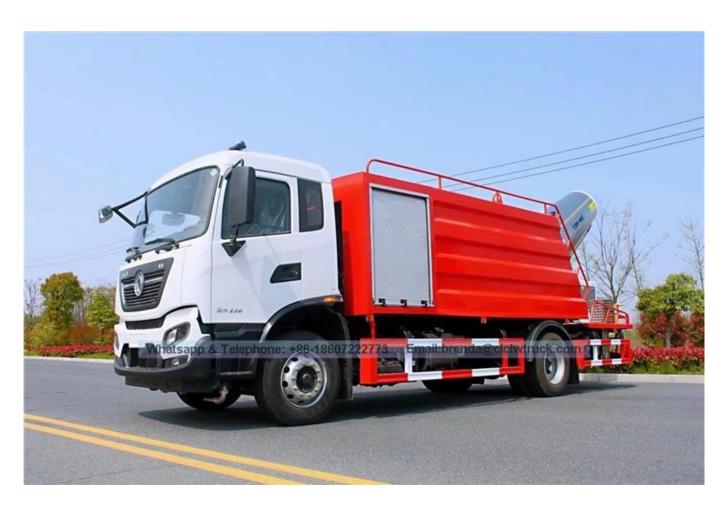

## Dongfeng 4x2 Dust Suppression Truck with Spray Machine

| Dust Suppression Truck                                                                                                                                                                                                                                                                                                                                                                                                                                                                                                                                                                                                                                                                                                                                                                                                                                                                                                                                                                                                                                                                                                                                                                                                                                                                                                                                                                                                                                                                                                                                                                                                                                                                                                                                                                                                                                                                                                                                                                                                                                                                                                         | Item                         | Unit                                                                                                                                                                                                                                                                                                               | Param                  | eters                                  |          |  |
|--------------------------------------------------------------------------------------------------------------------------------------------------------------------------------------------------------------------------------------------------------------------------------------------------------------------------------------------------------------------------------------------------------------------------------------------------------------------------------------------------------------------------------------------------------------------------------------------------------------------------------------------------------------------------------------------------------------------------------------------------------------------------------------------------------------------------------------------------------------------------------------------------------------------------------------------------------------------------------------------------------------------------------------------------------------------------------------------------------------------------------------------------------------------------------------------------------------------------------------------------------------------------------------------------------------------------------------------------------------------------------------------------------------------------------------------------------------------------------------------------------------------------------------------------------------------------------------------------------------------------------------------------------------------------------------------------------------------------------------------------------------------------------------------------------------------------------------------------------------------------------------------------------------------------------------------------------------------------------------------------------------------------------------------------------------------------------------------------------------------------------|------------------------------|--------------------------------------------------------------------------------------------------------------------------------------------------------------------------------------------------------------------------------------------------------------------------------------------------------------------|------------------------|----------------------------------------|----------|--|
| Chassis manufacturer   Engine model   B190-33                                                                                                                                                                                                                                                                                                                                                                                                                                                                                                                                                                                                                                                                                                                                                                                                                                                                                                                                                                                                                                                                                                                                                                                                                                                                                                                                                                                                                                                                                                                                                                                                                                                                                                                                                                                                                                                                                                                                                                                                                                                                                  | Model / Name                 |                                                                                                                                                                                                                                                                                                                    |                        | uppression Truck                       |          |  |
| Bigo-33                                                                                                                                                                                                                                                                                                                                                                                                                                                                                                                                                                                                                                                                                                                                                                                                                                                                                                                                                                                                                                                                                                                                                                                                                                                                                                                                                                                                                                                                                                                                                                                                                                                                                                                                                                                                                                                                                                                                                                                                                                                                                                                        | Chassis model                |                                                                                                                                                                                                                                                                                                                    |                        |                                        |          |  |
| Engine model Engine manufacturer Displacement/ power Emission standard Overall dimensions(mm) Wheel base(mm) mm 4700 Gross weight kg 16000 Rated loading weight Curb weight kg 11100 Tank volume m³ 6.6 Fuel type Diesel Chassis brand DONGFENG Air conditioner With AC Cab seats (man) 3 Front / Rear watering equipment  Watering Performance  Watering Performance  Watering Performance  Watering Performance  Tank  Watering Performance  Tank  T | Chassis                      |                                                                                                                                                                                                                                                                                                                    | Donafona Motor Co. Itd |                                        |          |  |
| Engine manufacturer  Displacement/ power  Emission standard Overall dimensions(mm)  Wheel base(mm)  Gross weight kg 16000  Rated loading weight  Curb weight  Tank volume  With AC  Fuel type  Watering Performance  Watering  Performance  Watering  Performance  Tank  Dongfeng Cummins Engine Co.,Ltd  Dongfeng Cumins Engine Co.,Ltd  Euro III  Dongfeng Cumins Engine Co.,Ltd  Dongfeng Cumins Engine Co.,Ltd  Dongfeng Cumins Engine Co.,Ltd  Page 140  A705  Cab seats (man)  Fire specifications  10.00R20  With pump , it has sucking and discharge function;  With working platform , equiped with green watering high-pressure gun at the platform (the shape of gun spraying is adjustable : straight ,heavy rain , moderate rain, drizzle .It can be adjusted continuously , Max range to 30 meters ).  With pump , it has sucking and discharge function;  With working platform , equiped with green watering high-pressure gun at the platform (the shape of gun spraying is adjustable : straight, heavy rain , moderate rain, drizzle .It can be adjusted continuously , Max range to 30 meters ).  With fire joint and Self flow valve and filter mesh and water level gauge , with watering an | manufacturer                 |                                                                                                                                                                                                                                                                                                                    |                        |                                        |          |  |
| manufacturer Displacement/ power Emission standard Overall dimensions(mm) Wheel base(mm) Gross weight Rated loading weight Curb weight Curb weight Tank volume  With AC Front / Rear watering equipment  Watering Performance  With pump , it has sucking and discharge function; With working platform , equiped with green watering high-pressure gun at the platform (the shape of gun spraying is adjustable : straight ,heavy rain , moderate rain, drizzle .It can be adjusted continuously , Max range to 30 meters ).  With fire joint and Self flow valve and filter mesh and water level gauge , with watering and fire fighting functions  Tank  Tank  Dongfeng  Euro III  5900ml / 140kw  5900ml / | Engine model                 | B190-33                                                                                                                                                                                                                                                                                                            |                        | 3                                      |          |  |
| Displacement/power  Emission standard  Overall dimensions(mm)  Wheel base(mm)  Wheel base(mm)  Gross weight  Rated loading weight  Curb weight  Curb weight  Fuel type  Diesel  Air conditioner  Front / Rear watering equipment  Watering  Performance  Watering  Performance  Watering  Performance  Tank  Tank  Tank  MI/kw  5900ml / 140kw  5900ml / 140kw |                              | Dongfer                                                                                                                                                                                                                                                                                                            |                        | eng Cummins Engine Co.,Ltd             |          |  |
| Emission standard Overall dimensions(mm) Wheel base(mm)                                                                                                                                                                                                                                                                                                                                                                                                                                                                                                                                                                                                                                                                                                                                                                                                                                                                                                                                                                                                                                                                                                                                                                                                                                                                                                                                                                                                                                                                                                                                                                                                                                                                                                                                                                                                                                                                                                                                                                                                                                                                        | Displacement/                | Ml/kw                                                                                                                                                                                                                                                                                                              | 5900ml / 140kw         |                                        |          |  |
| dimensions(mm)  Wheel base(mm) mm 4700  Gross weight kg 16000  Rated loading weight  Curb weight kg 11100  Tank volume m³ 6.6  Fuel type Diesel Chassis brand DONGFENG  Air conditioner With AC Cab seats (man) 3  Front / Rear watering equipment  Watering Performance  With pump , it has sucking and discharge function ;  With working platform , equiped with green watering high-pressure gun at the platform (the shape of gun spraying is adjustable : straight ,heavy rain , moderate rain, drizzle .It can be adjusted continuously , Max range to 30 meters ).  With fire joint and Self flow valve and filter mesh and water level gauge , with watering and fire fighting functions  Tank  Tank  Tank  Horizontal range[mm] 60  Model KCS400-60 auxiliary power                                                                                                                                                                                                                                                                                                                                                                                                                                                                                                                                                                                                                                                                                                                                                                                                                                                                                                                                                                                                                                                                                                                                                                                                                                                                                                                                                  |                              |                                                                                                                                                                                                                                                                                                                    | Euro III               |                                        |          |  |
| Wheel base(mm) mm 4700  Gross weight kg 16000  Rated loading weight Curb weight kg 11100  Tank volume m³ 6.6  Fuel type Diesel Chassis brand DONGFENG  Air conditioner With AC Cab seats (man) 3  Front / Rear watering equipment  With pump , it has sucking and discharge function ; With working platform , equiped with green watering high-pressure gun at the platform (the shape of gun spraying is adjustable : straight ,heavy rain , moderate rain, drizzle .It can be adjusted continuously , Max range to 30 meters ).  With fire joint and Self flow valve and filter mesh and water level gauge , with watering and fire fighting functions  The tank is made of high quality carbon steel plate, the thickness of the cylinder is 5mm, and the thickness of the head wall is 5mm  Horizontal range m 60  Model KCS400-60 auxiliary power                                                                                                                                                                                                                                                                                                                                                                                                                                                                                                                                                                                                                                                                                                                                                                                                                                                                                                                                                                                                                                                                                                                                                                                                                                                                        | Overall                      | mm                                                                                                                                                                                                                                                                                                                 | 0280v2400v3800         |                                        |          |  |
| Gross weight Rated loading weight  Curb weight  Curb weight  Rated loading weight  Curb weight  Curb weight  Rated loading weight  Curb weight  Rated loading weight  Aro5  Full type  Diesel  Chassis brand  DONGFENG  Air conditioner  Front / Rear watering equipment  With AC  Cab seats (man)  Tire specifications  10.00R20  With pump , it has sucking and discharge function ; With working platform , equiped with green watering high-pressure gun at the platform (the shape of gun spraying is adjustable : straight ,heavy rain , moderate rain, drizzle .It can be adjusted continuously , Max range to 30 meters ).  With fire joint and Self flow valve and filter mesh and water level gauge , with watering and fire fighting functions  The tank is made of high quality carbon steel plate, the thickness of the cylinder is 5mm, and the thickness of the head wall is 5mm  Horizontal range[m] 60  Model KCS400-60 auxiliary power                                                                                                                                                                                                                                                                                                                                                                                                                                                                                                                                                                                                                                                                                                                                                                                                                                                                                                                                                                                                                                                                                                                                                                       | dimensions(mm)               |                                                                                                                                                                                                                                                                                                                    | 9200x2490x3800         |                                        |          |  |
| Rated loading weight  Curb weight kg 11100  Tank volume m³ 6.6  Fuel type Diesel Chassis brand DONGFENG  Air conditioner With AC Cab seats (man) 3  Front / Rear watering equipment  With pump , it has sucking and discharge function ; With working platform , equiped with green watering high-pressure gun at the platform (the shape of gun spraying is adjustable : straight ,heavy rain , moderate rain, drizzle .It can be adjusted continuously , Max range to 30 meters ).  With fire joint and Self flow valve and filter mesh and water level gauge , with watering and fire fighting functions  Tank  Tank  Horizontal range[m] 60  Model KCS400-60  auxiliary power 50                                                                                                                                                                                                                                                                                                                                                                                                                                                                                                                                                                                                                                                                                                                                                                                                                                                                                                                                                                                                                                                                                                                                                                                                                                                                                                                                                                                                                                           | Wheel base(mm)               | mm                                                                                                                                                                                                                                                                                                                 |                        |                                        |          |  |
| weight Curb weight Curb weight  Rank volume  M  Bull type  Diesel  Chassis brand  Cab seats (man)  Tire specifications  Toucourse  Tire specifications  Toucourse  Tire specifications  Toucourse  Toucourse  Toucourse  Toucourse  Tire specifications  Toucourse  Toucourse  Toucourse  Toucourse  Tire specifications  Toucourse  To  | Gross weight                 | kg                                                                                                                                                                                                                                                                                                                 | 16000                  |                                        |          |  |
| Curb weight kg 11100  Tank volume m³ 6.6  Fuel type Diesel Chassis brand DONGFENG  Air conditioner With AC Cab seats (man) 3  Front / Rear watering equipment  With pump , it has sucking and discharge function; With working platform , equiped with green watering high-pressure gun at the platform (the shape of gun spraying is adjustable: straight ,heavy rain , moderate rain, drizzle .It can be adjusted continuously , Max range to 30 meters ).  With fire joint and Self flow valve and filter mesh and water level gauge , with watering and fire fighting functions  Tank  Tank  Tank  The tank is made of high quality carbon steel plate, the thickness of the cylinder is 5mm, and the thickness of the head wall is 5mm  Horizontal range m 60  Model KCS400-60  auxiliary power 50                                                                                                                                                                                                                                                                                                                                                                                                                                                                                                                                                                                                                                                                                                                                                                                                                                                                                                                                                                                                                                                                                                                                                                                                                                                                                                                        | Rated loading                |                                                                                                                                                                                                                                                                                                                    | 4705                   |                                        |          |  |
| Tank volume m³ 6.6  Fuel type Diesel Chassis brand DONGFENG  Air conditioner With AC Cab seats (man) 3  Front / Rear watering equipment Optional Tire specifications 10.00R20  With pump , it has sucking and discharge function ;  With working platform , equiped with green watering high-pressure gun at the platform (the shape of gun spraying is adjustable : straight ,heavy rain , moderate rain, drizzle .It can be adjusted continuously , Max range to 30 meters ).  With fire joint and Self flow valve and filter mesh and water level gauge , with watering and fire fighting functions  Tank The tank is made of high quality carbon steel plate, the thickness of the cylinder is 5mm, and the thickness of the head wall is 5mm  Horizontal range□m□ 60  Model KCS400-60 auxiliary power 50                                                                                                                                                                                                                                                                                                                                                                                                                                                                                                                                                                                                                                                                                                                                                                                                                                                                                                                                                                                                                                                                                                                                                                                                                                                                                                                  |                              |                                                                                                                                                                                                                                                                                                                    |                        |                                        |          |  |
| Fuel type Diesel Chassis brand DONGFENG  Air conditioner With AC Cab seats (man)  Front / Rear watering equipment  With pump , it has sucking and discharge function ; With working platform , equiped with green watering high-pressure gun at the platform (the shape of gun spraying is adjustable : straight ,heavy rain , moderate rain, drizzle .It can be adjusted continuously , Max range to 30 meters ).  With fire joint and Self flow valve and filter mesh and water level gauge , with watering and fire fighting functions  Tank  Tank  Tank  DONGFENG  10.00R20  With pump , it has sucking and discharge function ; With working platform , equiped with green watering high-pressure gun at the platform (the shape of gun spraying is adjustable : straight ,heavy rain , moderate rain, drizzle .It can be adjusted continuously , Max range to 30 meters ).  With fire joint and Self flow valve and filter mesh and water level gauge , with watering and fire fighting functions  The tank is made of high quality carbon steel plate, the thickness of the cylinder is 5mm, and the thickness of the head wall is 5mm  Horizontal range[m] 60  Model KCS400-60  auxiliary power 50                                                                                                                                                                                                                                                                                                                                                                                                                                                                                                                                                                                                                                                                                                                                                                                                                                                                                                                     | Curb weight                  | kg                                                                                                                                                                                                                                                                                                                 | 11100                  | 1100                                   |          |  |
| Fuel type Diesel Chassis brand DONGFENG  Air conditioner With AC Cab seats (man)  Front / Rear watering equipment  With pump , it has sucking and discharge function ; With working platform , equiped with green watering high-pressure gun at the platform (the shape of gun spraying is adjustable : straight ,heavy rain , moderate rain, drizzle .It can be adjusted continuously , Max range to 30 meters ).  With fire joint and Self flow valve and filter mesh and water level gauge , with watering and fire fighting functions  Tank  Tank  Tank  DONGFENG  10.00R20  With pump , it has sucking and discharge function ; With working platform , equiped with green watering high-pressure gun at the platform (the shape of gun spraying is adjustable : straight ,heavy rain , moderate rain, drizzle .It can be adjusted continuously , Max range to 30 meters ).  With fire joint and Self flow valve and filter mesh and water level gauge , with watering and fire fighting functions  The tank is made of high quality carbon steel plate, the thickness of the cylinder is 5mm, and the thickness of the head wall is 5mm  Horizontal range[m] 60  Model KCS400-60  auxiliary power 50                                                                                                                                                                                                                                                                                                                                                                                                                                                                                                                                                                                                                                                                                                                                                                                                                                                                                                                     | Tank volume                  | $^{3}$                                                                                                                                                                                                                                                                                                             | 6.6                    | 6                                      |          |  |
| Front / Rear watering equipment  With pump, it has sucking and discharge function; With working platform, equiped with green watering high-pressure gun at the platform (the shape of gun spraying is adjustable: straight, heavy rain, moderate rain, drizzle. It can be adjusted continuously, Max range to 30 meters).  With fire joint and Self flow valve and filter mesh and water level gauge, with watering and fire fighting functions  Tank  Tank  Tank  The tank is made of high quality carbon steel plate, the thickness of the cylinder is 5mm, and the thickness of the head wall is 5mm  Horizontal range m 60  Model  Model  KCS400-60  auxiliary power                                                                                                                                                                                                                                                                                                                                                                                                                                                                                                                                                                                                                                                                                                                                                                                                                                                                                                                                                                                                                                                                                                                                                                                                                                                                                                                                                                                                                                                       | Fuel type                    | Diesel                                                                                                                                                                                                                                                                                                             | Chassi                 | s brand                                | DONGFENG |  |
| watering equipment  With pump, it has sucking and discharge function; With working platform, equiped with green watering high-pressure gun at the platform (the shape of gun spraying is adjustable: straight, heavy rain, moderate rain, drizzle. It can be adjusted continuously, Max range to 30 meters).  With fire joint and Self flow valve and filter mesh and water level gauge, with watering and fire fighting functions  Tank  Tank  Tank  The tank is made of high quality carbon steel plate, the thickness of the cylinder is 5mm, and the thickness of the head wall is 5mm  Horizontal range□m□ 60  Model KCS400-60  auxiliary power 50                                                                                                                                                                                                                                                                                                                                                                                                                                                                                                                                                                                                                                                                                                                                                                                                                                                                                                                                                                                                                                                                                                                                                                                                                                                                                                                                                                                                                                                                        | Air conditioner              | With AC                                                                                                                                                                                                                                                                                                            | Cab se                 | eats (man)                             | 3        |  |
| With pump, it has sucking and discharge function; With working platform, equiped with green watering high-pressure gun at the platform (the shape of gun spraying is adjustable: straight, heavy rain, moderate rain, drizzle. It can be adjusted continuously, Max range to 30 meters).  With fire joint and Self flow valve and filter mesh and water level gauge, with watering and fire fighting functions  Tank  The tank is made of high quality carbon steel plate, the thickness of the cylinder is 5mm, and the thickness of the head wall is 5mm  Horizontal range[m] 60  Model KCS400-60  auxiliary power 50                                                                                                                                                                                                                                                                                                                                                                                                                                                                                                                                                                                                                                                                                                                                                                                                                                                                                                                                                                                                                                                                                                                                                                                                                                                                                                                                                                                                                                                                                                        | Front / Rear                 |                                                                                                                                                                                                                                                                                                                    |                        |                                        |          |  |
| With pump, it has sucking and discharge function; With working platform, equiped with green watering high-pressure gun at the platform (the shape of gun spraying is adjustable: straight, heavy rain, moderate rain, drizzle. It can be adjusted continuously, Max range to 30 meters).  With fire joint and Self flow valve and filter mesh and water level gauge, with watering and fire fighting functions  Tank  The tank is made of high quality carbon steel plate, the thickness of the cylinder is 5mm, and the thickness of the head wall is 5mm  Horizontal range m 60  Model  KCS400-60  auxiliary power                                                                                                                                                                                                                                                                                                                                                                                                                                                                                                                                                                                                                                                                                                                                                                                                                                                                                                                                                                                                                                                                                                                                                                                                                                                                                                                                                                                                                                                                                                           | watering                     | Optional                                                                                                                                                                                                                                                                                                           | Tire sp                | ecifications                           | 10.00R20 |  |
| Watering Performance Watering Performance With working platform , equiped with green watering high-pressure gun at the platform (the shape of gun spraying is adjustable : straight ,heavy rain , moderate rain, drizzle .It can be adjusted continuously , Max range to 30 meters ). With fire joint and Self flow valve and filter mesh and water level gauge , with watering and fire fighting functions  Tank Tank Tank The tank is made of high quality carbon steel plate, the thickness of the cylinder is 5mm, and the thickness of the head wall is 5mm  Horizontal range m  KCS400-60  auxiliary power                                                                                                                                                                                                                                                                                                                                                                                                                                                                                                                                                                                                                                                                                                                                                                                                                                                                                                                                                                                                                                                                                                                                                                                                                                                                                                                                                                                                                                                                                                               |                              |                                                                                                                                                                                                                                                                                                                    |                        |                                        |          |  |
| Tank  The tank is made of high quality carbon steel plate, the thickness of the cylinder is 5mm, and the thickness of the head wall is 5mm  Horizontal range[m] 60  Model KCS400-60  auxiliary power 50                                                                                                                                                                                                                                                                                                                                                                                                                                                                                                                                                                                                                                                                                                                                                                                                                                                                                                                                                                                                                                                                                                                                                                                                                                                                                                                                                                                                                                                                                                                                                                                                                                                                                                                                                                                                                                                                                                                        | Watering<br>Performance      | With working platform, equiped with green watering high-pressure gun at the platform (the shape of gun spraying is adjustable: straight, heavy rain, moderate rain, drizzle. It can be adjusted continuously, Max range to 30 meters).  With fire joint and Self flow valve and filter mesh and water level gauge, |                        |                                        |          |  |
| cylinder is 5mm, and the thickness of the head wall is 5mm  Horizontal range[m] 60  Model KCS400-60  auxiliary power 50                                                                                                                                                                                                                                                                                                                                                                                                                                                                                                                                                                                                                                                                                                                                                                                                                                                                                                                                                                                                                                                                                                                                                                                                                                                                                                                                                                                                                                                                                                                                                                                                                                                                                                                                                                                                                                                                                                                                                                                                        |                              |                                                                                                                                                                                                                                                                                                                    |                        |                                        |          |  |
| Model KCS400-60 auxiliary power 50                                                                                                                                                                                                                                                                                                                                                                                                                                                                                                                                                                                                                                                                                                                                                                                                                                                                                                                                                                                                                                                                                                                                                                                                                                                                                                                                                                                                                                                                                                                                                                                                                                                                                                                                                                                                                                                                                                                                                                                                                                                                                             | Hank I                       | cylinder is 5mm, and the thickness of the head wall is 5                                                                                                                                                                                                                                                           |                        |                                        |          |  |
| auxiliary power 50                                                                                                                                                                                                                                                                                                                                                                                                                                                                                                                                                                                                                                                                                                                                                                                                                                                                                                                                                                                                                                                                                                                                                                                                                                                                                                                                                                                                                                                                                                                                                                                                                                                                                                                                                                                                                                                                                                                                                                                                                                                                                                             | Spray machine<br>performance | Horizontal range[                                                                                                                                                                                                                                                                                                  | m[]                    | 60                                     |          |  |
|                                                                                                                                                                                                                                                                                                                                                                                                                                                                                                                                                                                                                                                                                                                                                                                                                                                                                                                                                                                                                                                                                                                                                                                                                                                                                                                                                                                                                                                                                                                                                                                                                                                                                                                                                                                                                                                                                                                                                                                                                                                                                                                                |                              |                                                                                                                                                                                                                                                                                                                    |                        | KCS400-60                              |          |  |
| Generator set (KW)                                                                                                                                                                                                                                                                                                                                                                                                                                                                                                                                                                                                                                                                                                                                                                                                                                                                                                                                                                                                                                                                                                                                                                                                                                                                                                                                                                                                                                                                                                                                                                                                                                                                                                                                                                                                                                                                                                                                                                                                                                                                                                             |                              | auxiliary power<br>Generator set (KW)                                                                                                                                                                                                                                                                              |                        | 50                                     |          |  |
| Spray machine Fan motor rated power (KW) 18.5                                                                                                                                                                                                                                                                                                                                                                                                                                                                                                                                                                                                                                                                                                                                                                                                                                                                                                                                                                                                                                                                                                                                                                                                                                                                                                                                                                                                                                                                                                                                                                                                                                                                                                                                                                                                                                                                                                                                                                                                                                                                                  |                              | Fan motor rated power                                                                                                                                                                                                                                                                                              |                        | 18.5                                   |          |  |
| performance Air pressure (Pa) 900                                                                                                                                                                                                                                                                                                                                                                                                                                                                                                                                                                                                                                                                                                                                                                                                                                                                                                                                                                                                                                                                                                                                                                                                                                                                                                                                                                                                                                                                                                                                                                                                                                                                                                                                                                                                                                                                                                                                                                                                                                                                                              |                              | · · · · ·                                                                                                                                                                                                                                                                                                          |                        | 900                                    |          |  |
| Air volume (m <sup>3</sup> /min) 900                                                                                                                                                                                                                                                                                                                                                                                                                                                                                                                                                                                                                                                                                                                                                                                                                                                                                                                                                                                                                                                                                                                                                                                                                                                                                                                                                                                                                                                                                                                                                                                                                                                                                                                                                                                                                                                                                                                                                                                                                                                                                           |                              |                                                                                                                                                                                                                                                                                                                    |                        |                                        |          |  |
| Pump power (KW) 11                                                                                                                                                                                                                                                                                                                                                                                                                                                                                                                                                                                                                                                                                                                                                                                                                                                                                                                                                                                                                                                                                                                                                                                                                                                                                                                                                                                                                                                                                                                                                                                                                                                                                                                                                                                                                                                                                                                                                                                                                                                                                                             |                              | 11 \ /                                                                                                                                                                                                                                                                                                             |                        |                                        |          |  |
| Drug pump flow (L/min) 50-150                                                                                                                                                                                                                                                                                                                                                                                                                                                                                                                                                                                                                                                                                                                                                                                                                                                                                                                                                                                                                                                                                                                                                                                                                                                                                                                                                                                                                                                                                                                                                                                                                                                                                                                                                                                                                                                                                                                                                                                                                                                                                                  |                              | <u> </u>                                                                                                                                                                                                                                                                                                           |                        | 50-150                                 |          |  |
| 1 - 3 - 1311-1311                                                                                                                                                                                                                                                                                                                                                                                                                                                                                                                                                                                                                                                                                                                                                                                                                                                                                                                                                                                                                                                                                                                                                                                                                                                                                                                                                                                                                                                                                                                                                                                                                                                                                                                                                                                                                                                                                                                                                                                                                                                                                                              |                              | size of spraying drops<br>(um)                                                                                                                                                                                                                                                                                     |                        | 30-150                                 |          |  |
| Horizontal rotation +3609                                                                                                                                                                                                                                                                                                                                                                                                                                                                                                                                                                                                                                                                                                                                                                                                                                                                                                                                                                                                                                                                                                                                                                                                                                                                                                                                                                                                                                                                                                                                                                                                                                                                                                                                                                                                                                                                                                                                                                                                                                                                                                      | 1                            | Horizontal rotation                                                                                                                                                                                                                                                                                                |                        | ±360º                                  |          |  |
|                                                                                                                                                                                                                                                                                                                                                                                                                                                                                                                                                                                                                                                                                                                                                                                                                                                                                                                                                                                                                                                                                                                                                                                                                                                                                                                                                                                                                                                                                                                                                                                                                                                                                                                                                                                                                                                                                                                                                                                                                                                                                                                                |                              |                                                                                                                                                                                                                                                                                                                    |                        | -10~55º                                |          |  |
|                                                                                                                                                                                                                                                                                                                                                                                                                                                                                                                                                                                                                                                                                                                                                                                                                                                                                                                                                                                                                                                                                                                                                                                                                                                                                                                                                                                                                                                                                                                                                                                                                                                                                                                                                                                                                                                                                                                                                                                                                                                                                                                                |                              |                                                                                                                                                                                                                                                                                                                    |                        | Manual , remote controller , automatic |          |  |
| Protection level IP55                                                                                                                                                                                                                                                                                                                                                                                                                                                                                                                                                                                                                                                                                                                                                                                                                                                                                                                                                                                                                                                                                                                                                                                                                                                                                                                                                                                                                                                                                                                                                                                                                                                                                                                                                                                                                                                                                                                                                                                                                                                                                                          |                              |                                                                                                                                                                                                                                                                                                                    |                        |                                        |          |  |