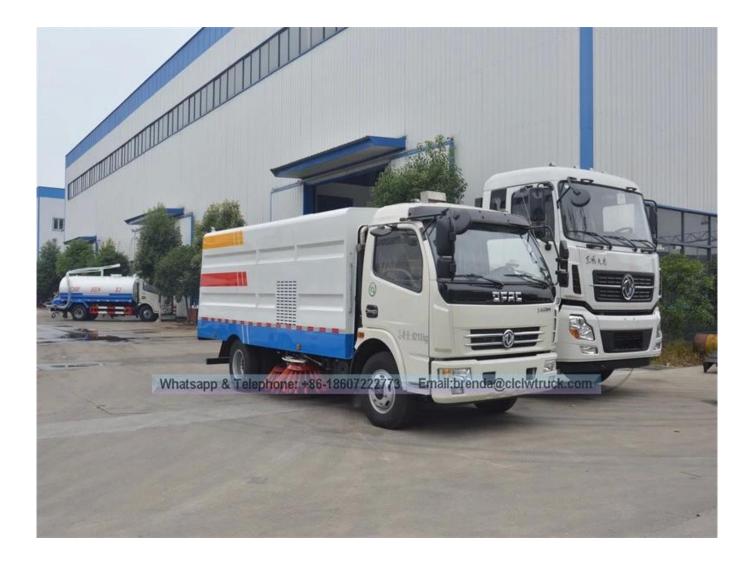

## **DFAC ROAD SWEEPER TRUCK**

Image as below:

The control box is in the cab, all kinds of system electrical centralized to control, and easy to operate!
Four scan disk combinated with suction nozzle in working. according to a different cleaning conditions Scan disk speed can be controlled by choosing three gear-High, medium and low, which can make sure there be have a good cleaning results in a variety of pollution status. and when met the obstacle, the scan disk can be have a automatic avoidance protections and features automatic reset function, and retracted automaticly, then reseted automaticly after over some obstacles!
Both of side of the scan disk can be working altogether, or unilateral work independently.
The core components of hydraulic systems adopts the original import!