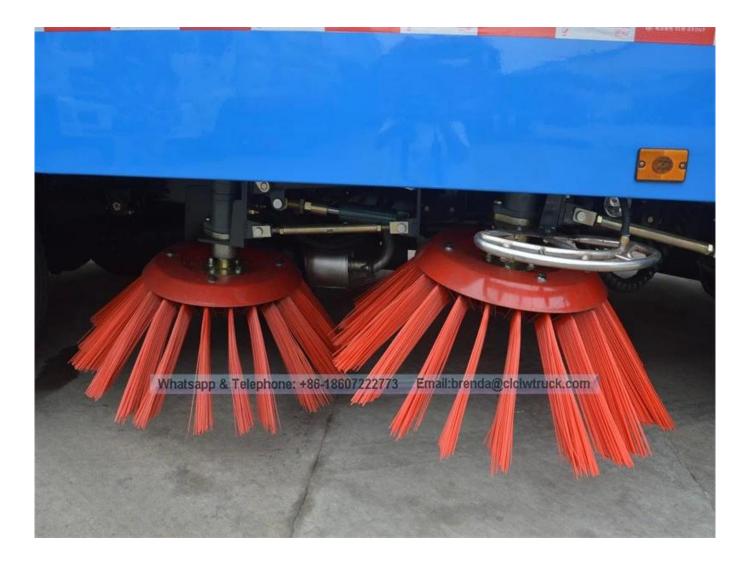

The control box is in the cab, all kinds of system electrical centralized to control, and easy to operate!
Four scan disk combinated with suction nozzle in working. according to a different cleaning conditions Scan disk speed can be controlled by choosing three gear-High, medium and low, which can make sure there be have a good cleaning results in a variety of pollution status. and when met the obstacle, the scan disk can be have a automatic avoidance protections and features automatic reset function, and retracted automaticly, then reseted automaticly after over some obstacles!
Both of side of the scan disk can be working altogether, or unilateral work independently.
The core components of hydraulic systems adopts the original import!