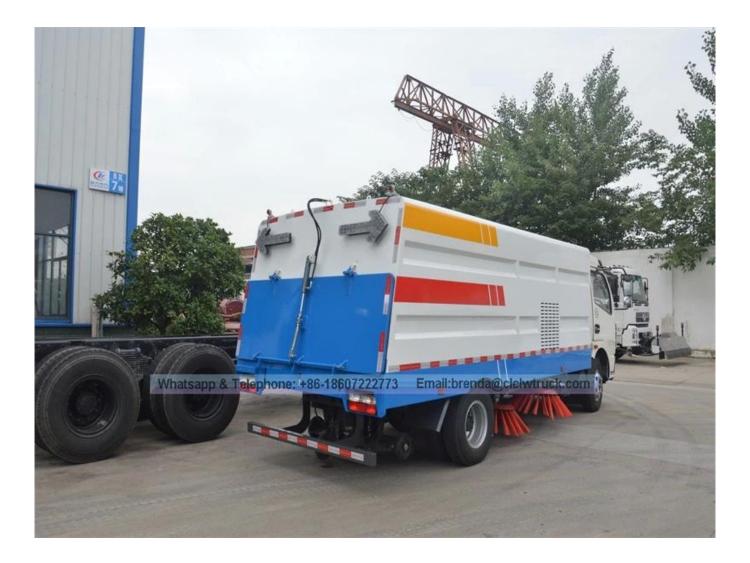

## **DFAC ROAD SWEEPER TRUCK**

Image as below:

The control box is in the cab, all kinds of system electrical centralized to control, and easy to operate!
Four scan disk combinated with suction nozzle in working. according to a different cleaning conditions Scan disk speed can be controlled by choosing three gear-High, medium and low, which can make sure there be have a good cleaning results in a variety of pollution status. and when met the obstacle, the scan disk can be have a automatic avoidance protections and features automatic reset function, and retracted automaticly, then reseted automaticly after over some obstacles!
Both of side of the scan disk can be working altogether, or unilateral work independently.
The core components of hydraulic systems adopts the original import!