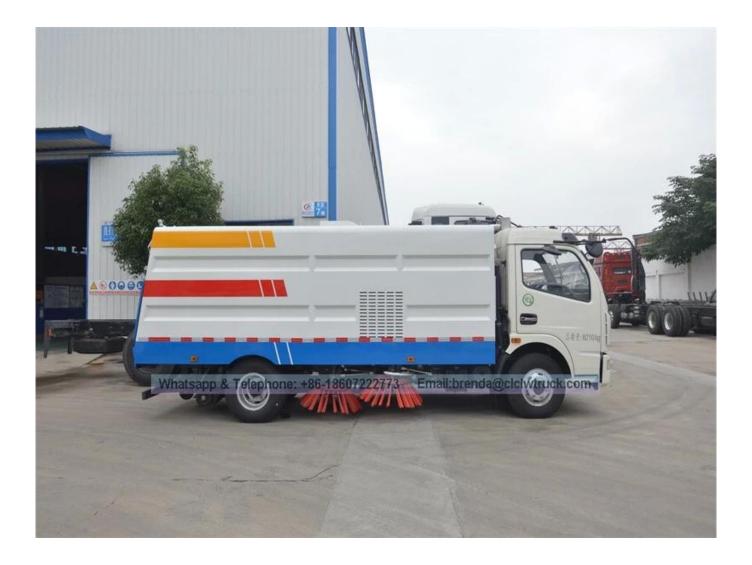

## **DFAC ROAD SWEEPER TRUCK**

Image as below:

The control box is in the cab, all kinds of system electrical centralized to control, and easy to operate!
Four scan disk combinated with suction nozzle in working. according to a different cleaning conditions Scan disk speed can be controlled by choosing three gear-High, medium and low, which can make sure there be have a good cleaning results in a variety of pollution status. and when met the obstacle, the scan disk can be have a automatic avoidance protections and features automatic reset function, and retracted automaticly, then reseted automaticly after over some obstacles!
Both of side of the scan disk can be working altogether, or unilateral work independently.
The core components of hydraulic systems adopts the original import!