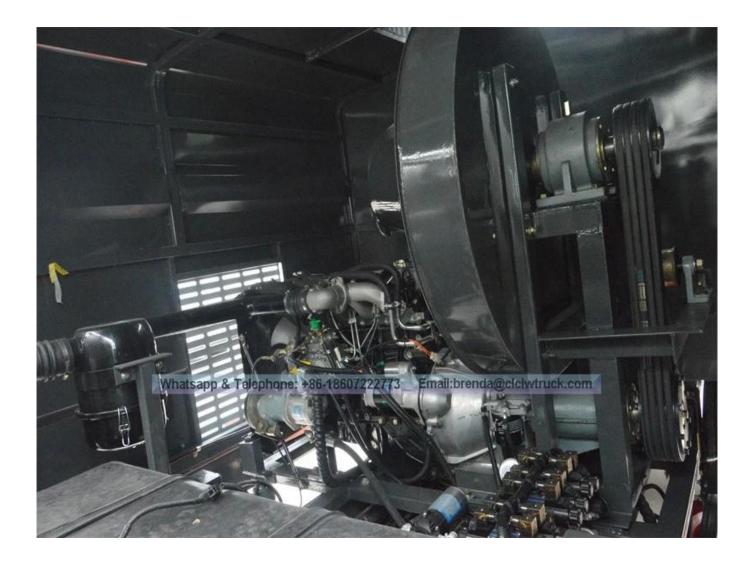

The control box is in the cab, all kinds of system electrical centralized to control, and easy to operate!
Four scan disk combinated with suction nozzle in working. according to a different cleaning conditions Scan disk speed can be controlled by choosing three gear-High, medium and low, which can make sure there be have a good cleaning results in a variety of pollution status. and when met the obstacle, the scan disk can be have a automatic avoidance protections and features automatic reset function, and retracted automaticly, then reseted automaticly after over some obstacles!
Both of side of the scan disk can be working altogether, or unilateral work independently.
The core components of hydraulic systems adopts the original import!