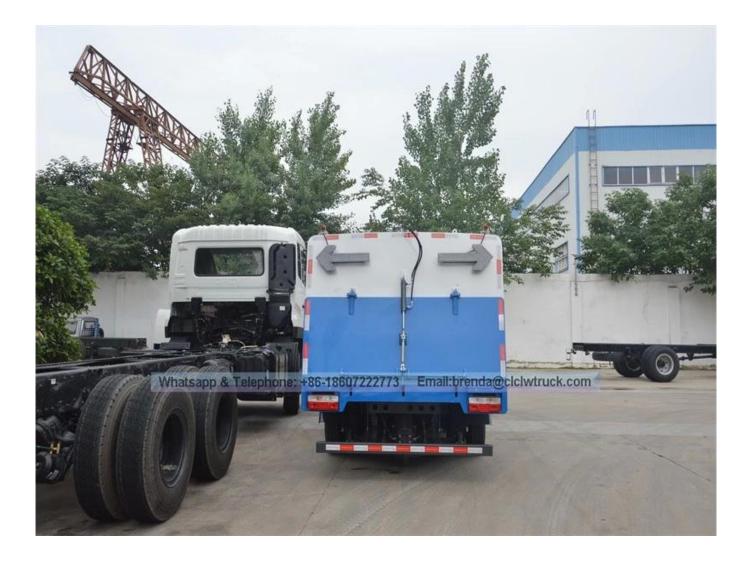

control box is in the cab, all kinds of system electrical centralized to control, and easy to operate!
Four scan disk combinated with suction nozzle in working. according to a different cleaning conditions Scan disk speed can be controlled by choosing three gear-High, medium and low, which can make sure there be have a good cleaning results in a variety of pollution status. and when met the obstacle, the scan disk can be have a automatic avoidance protections and features automatic reset function, and retracted automaticly, then reseted automaticly after over some obstacles!
Both of side of the scan disk can be working altogether, or unilateral work independently.
The core components of hydraulic systems adopts the original import!

## **DFAC ROAD SWEEPER TRUCK**

Image as below: