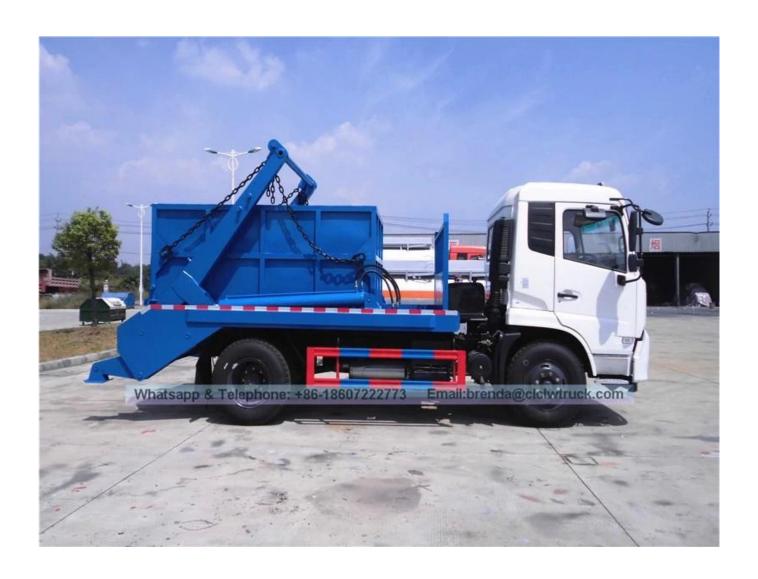

## The introduction of swing arm garbage truck

Characterized by separate from the truck, garbage box can be hydraulically operated up and down, with a swing-arm's working cycle time of less than 60S. One truck with several garbage boxes can work, and realize the function of circle transportation .With dump function, the truck can discharge garbage directly from the garbage box .In generally , the garbage box can be fixed in pit or on the ground. According to customer's requirements, sealed cover can be installed, avoiding garbage leakage and environment pollution.

## Name of Commodity and Specifications

**Brand name:** Dong Feng

Chassis model: DFL1120B

**Drive type:**  $4\times2$ 

**Overall dimension:** 7185×2470×3300 mm

Curb weight: 5750 kg
Cabinet capacity: 6-7 m<sup>3</sup>

**Engine:** model:B170-33,170HP

Wheel base 3950mm

Fuel type: Diesel

**Tire specification:** 9.00-20

Dongfeng 6-10 CBM Skip Loader Truck

Product Image: