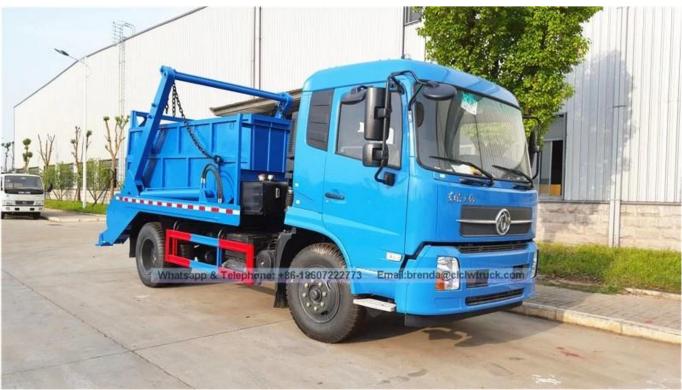

## The introduction of swing arm garbage truck

Characterized by separate from the truck, garbage box can be hydraulically operated up and down, with a swing-arm's working cycle time of less than 60S. One truck with several garbage boxes can work, and realize the function of circle transportation .With dump function, the truck can discharge garbage directly from the garbage box .In generally , the garbage box can be fixed in pit or on the ground. According to customer's requirements, sealed cover can be installed, avoiding garbage leakage and environment pollution.

## Name of Commodity and Specifications

**Brand name:** Dong Feng

Chassis model: DFL1120B

**Drive type:**  $4\times2$ 

**Overall dimension:** 7185×2470×3300 mm

Curb weight: 5750 kg
Cabinet capacity: 6-7 m<sup>3</sup>