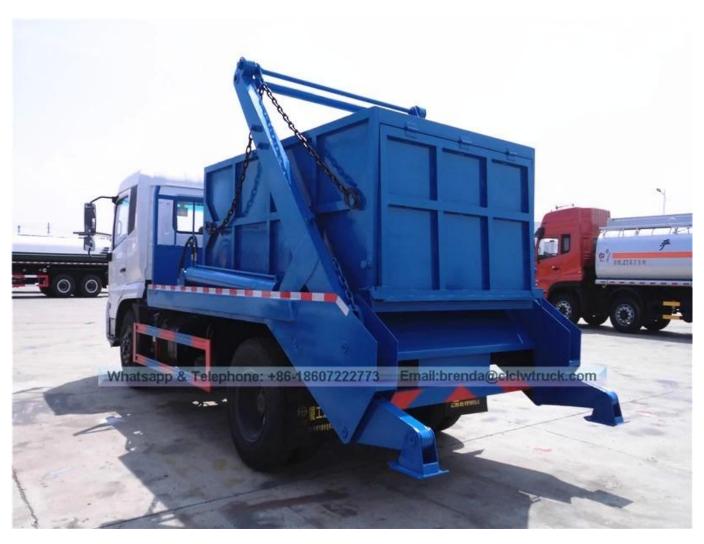

## The introduction of swing arm garbage truck

Characterized by separate from the truck, garbage box can be hydraulically operated up and down, with a swing-arm's working cycle time of less than 60S. One truck with several garbage boxes can work, and realize the function of circle transportation .With dump function, the truck can discharge garbage directly from the garbage box .In generally , the garbage box can be fixed in pit or on the ground. According to customer's requirements, sealed cover can be installed, avoiding garbage leakage and environment pollution.