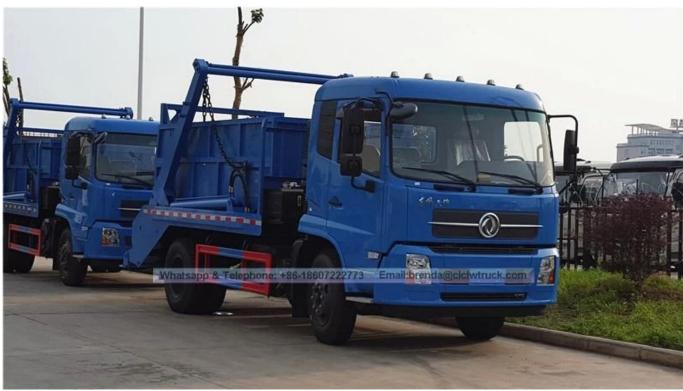

## The introduction of swing arm garbage truck

Characterized by separate from the truck, garbage box can be hydraulically operated up and down, with a swing-arm's working cycle time of less than 60S. One truck with several garbage boxes can work, and realize the function of circle transportation .With dump function, the truck can discharge garbage directly from the garbage box .In generally , the garbage box can be fixed in pit or on the ground. According to customer's requirements, sealed cover can be installed, avoiding garbage leakage and environment pollution.

## Name of Commodity and Specifications

**Brand name:** Dong Feng

Chassis model: DFL1120B

**Drive type:**  $4\times2$ 

**Overall dimension:** 7185×2470×3300 mm

Curb weight: 5750 kg
Cabinet capacity: 6-7 m<sup>3</sup>

**Engine:** model:B170-33,170HP

Wheel base 3950mm

Fuel type: Diesel

**Tire specification:** 9.00-20

Dongfeng 6-10 CBM Skip Loader Truck

Product Image: