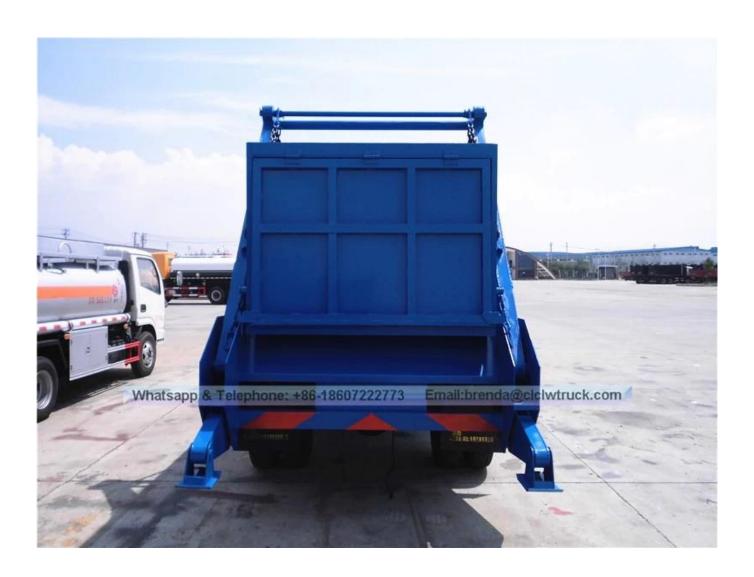

## The introduction of swing arm garbage truck

Characterized by separate from the truck, garbage box can be hydraulically operated up and down, with a swing-arm's working cycle time of less than 60S. One truck with several garbage boxes can work, and realize the function of circle transportation .With dump function, the truck can discharge garbage directly from the garbage box .In generally , the garbage box can be fixed in pit or on the ground. According to customer's requirements, sealed cover can be installed, avoiding garbage leakage and environment pollution.