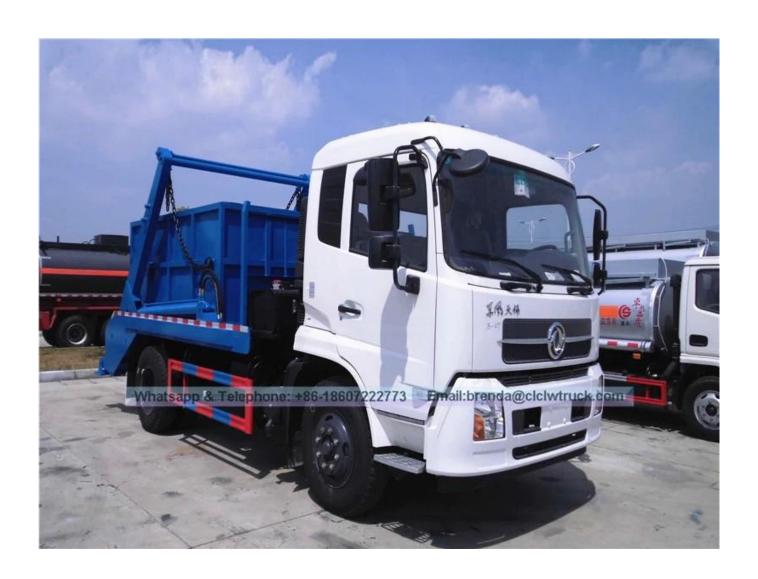

## The introduction of swing arm garbage truck

Characterized by separate from the truck, garbage box can be hydraulically operated up and down, with a swing-arm's working cycle time of less than 60S. One truck with several garbage boxes can work, and realize the function of circle transportation .With dump function, the truck can discharge garbage directly from the garbage box .In generally , the garbage box can be fixed in pit or on the ground. According to customer's requirements, sealed cover can be installed, avoiding garbage leakage and environment pollution.

## Name of Commodity and Specifications

**Brand name:** Dong Feng

Chassis model: DFL1120B

**Drive type:**  $4\times2$ 

**Overall dimension:** 7185×2470×3300 mm

Curb weight: 5750 kg
Cabinet capacity: 6-7 m<sup>3</sup>

**Engine:** model:B170-33,170HP

Wheel base 3950mm

Fuel type: Diesel

**Tire specification:** 9.00-20

Dongfeng 6-10 CBM Skip Loader Truck

Product Image: