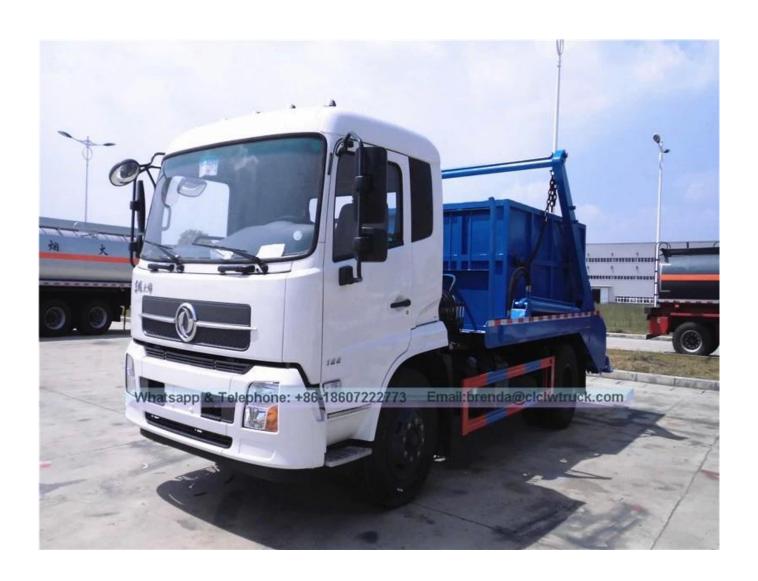

## The introduction of swing arm garbage truck

Characterized by separate from the truck, garbage box can be hydraulically operated up and down, with a swing-arm's working cycle time of less than 60S. One truck with several garbage boxes can work, and realize the function of circle transportation .With dump function, the truck can discharge garbage directly from the garbage box .In generally , the garbage box can be fixed in pit or on the ground. According to customer's requirements, sealed cover can be installed, avoiding garbage leakage and environment pollution.

## Name of Commodity and Specifications

**Brand name:** Dong Feng

Chassis model: DFL1120B

**Drive type:**  $4\times2$ 

**Overall dimension:** 7185×2470×3300 mm

Curb weight: 5750 kg
Cabinet capacity: 6-7 m<sup>3</sup>

**Engine:** model:B170-33,170HP

Wheel base 3950mm

Fuel type: Diesel

**Tire specification:** 9.00-20

Dongfeng 6-10 CBM Skip Loader Truck

Product Image: