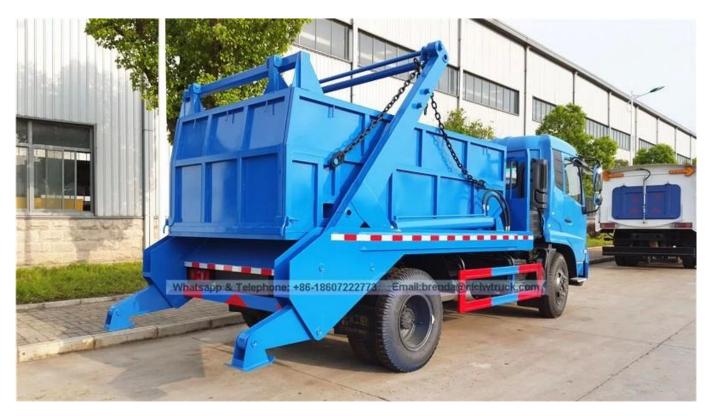

## The introduction of swing arm garbage truck

Characterized by separate from the truck, garbage box can be hydraulically operated up and down, with a swing-arm's working cycle time of less than 60S. One truck with several garbage boxes can work, and realize the function of circle transportation .With dump function, the truck can discharge garbage directly from the garbage box .In generally , the garbage box can be fixed in pit or on the ground. According to customer's requirements, sealed cover can be installed, avoiding garbage leakage and environment pollution.