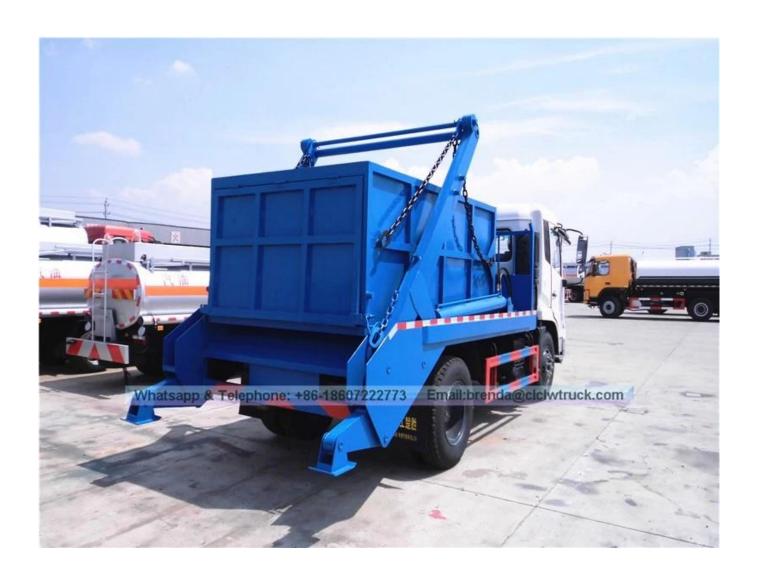

## The introduction of swing arm garbage truck

Characterized by separate from the truck, garbage box can be hydraulically operated up and down, with a swing-arm's working cycle time of less than 60S. One truck with several garbage boxes can work, and realize the function of circle transportation .With dump function, the truck can discharge garbage directly from the garbage box .In generally , the garbage box can be fixed in pit or on the ground. According to customer's requirements, sealed cover can be installed, avoiding garbage leakage and environment pollution.

## Name of Commodity and Specifications

**Brand name:** Dong Feng

Chassis model: DFL1120B

**Drive type:**  $4\times2$ 

**Overall dimension:** 7185×2470×3300 mm

Curb weight: 5750 kg
Cabinet capacity: 6-7 m<sup>3</sup>

**Engine:** model:B170-33,170HP

Wheel base 3950mm

Fuel type: Diesel

**Tire specification:** 9.00-20

Dongfeng 6-10 CBM Skip Loader Truck

Product Image: