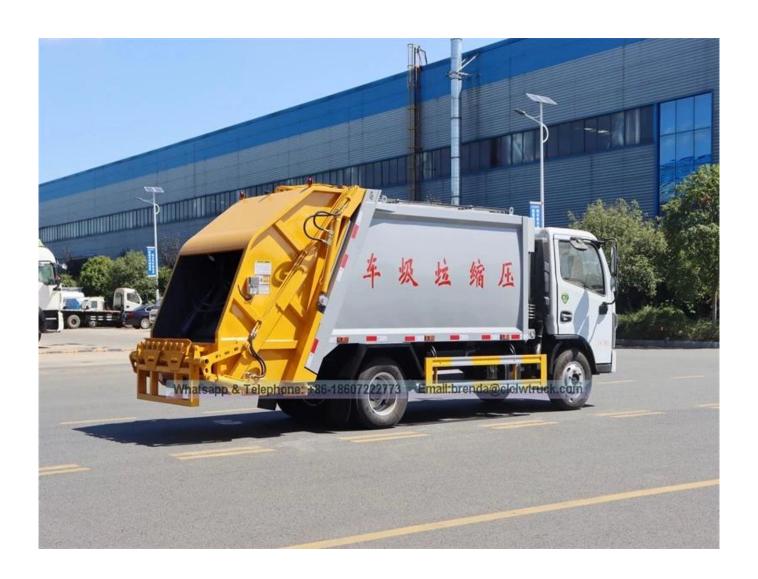

## Dongfeng 6M3 garbage truck ,compression garbage truck

china garbage truck supplier -- image in below:

| main Features                             |                                                                                     |                         |                    |            |  |
|-------------------------------------------|-------------------------------------------------------------------------------------|-------------------------|--------------------|------------|--|
| Product model name                        | CSC5082ZYS4 waste compactor truck                                                   |                         |                    |            |  |
| Gross Weight (kg)                         | 8275                                                                                | Drive Type              | 4 * 2              |            |  |
| Payload (Kg)                              | 1500                                                                                | overall dimension (mm)  | * 2250 * 7460 2650 |            |  |
| Curb Weight (Kg)                          | 6580                                                                                | cab seats (man)         | 3                  |            |  |
| Approach / departure<br>angle (°)         | 24/13                                                                               | Front / back hang (mm)  | 1210/1805          |            |  |
| Axle No.                                  | 2                                                                                   | Wheelbase (mm)          | 3800               |            |  |
| Axle load (Kg)                            | 3310/4965                                                                           | Maximum speed (km / h)  | 99                 |            |  |
| frame specifications                      |                                                                                     |                         |                    |            |  |
| chassis model                             | DFA1080SJ12D3                                                                       | Manufacturing           | Automaker Dongfeng |            |  |
| Brand name                                | Dongfeng                                                                            | overall dimension (mm)  | 6815 * 2080 * 2440 |            |  |
| specification of tire                     | 7.50R16                                                                             | Tires No.               | 6 + 1              |            |  |
| Steel spring issue                        | 10.08 + 7                                                                           | Front track (mm)        | 1770               |            |  |
| Type of fuel                              | Diesel                                                                              | Rear track (mm)         | 1586               |            |  |
| emission standard                         | Euro 4                                                                              | Gearbox                 | 5 before           |            |  |
| Taxi                                      | Apartment single cabin, luxurious interiors and seats, air conditioning is optional |                         |                    |            |  |
| Engine Model                              | manufacture of the engine                                                           |                         | Displacement (ml)  | Power (Kw) |  |
| CY4102-CE4C                               | chaochai co power Dongfeng., ltd                                                    |                         | 3856               | 91         |  |
| Performance                               |                                                                                     |                         |                    |            |  |
| the body's ability (m3)                   | 6 Hopper capacity (m3)                                                              |                         |                    | 1          |  |
| the duration of the compression cycle (S) | thirty                                                                              | Unload garbage time (S) |                    | 40         |  |
| Control system                            | Automatic + Manual                                                                  |                         |                    |            |  |
| main Features                             |                                                                                     |                         | _                  |            |  |