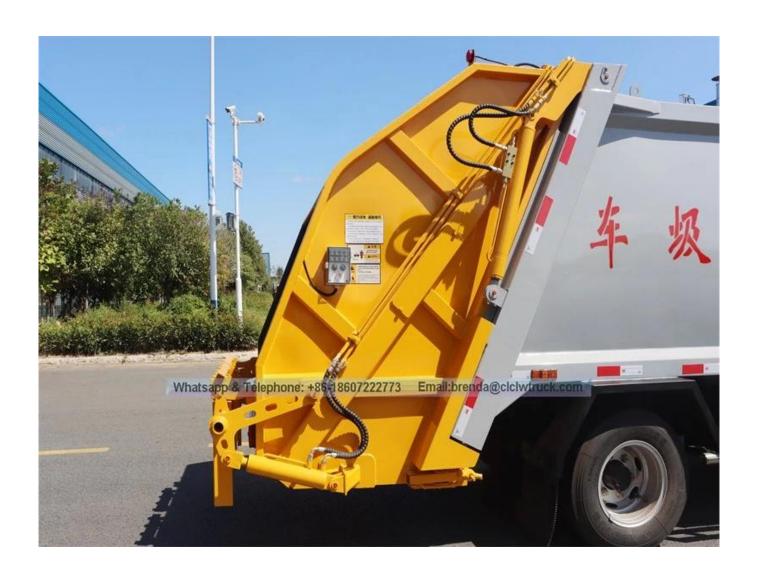

<sup>1,</sup> can choose 240L (bin single, double bins) or 360L, 660L, 1100L standard tray lifting and rotating mechanism can also choose soil hopper and other types of loading mechanism.

- 2, with manual and automatic two sets of control method, the operator can monitor in the cabin,
- in the central part or the back of the truck, very effective.
- 3, with brake stop button device for emergency work.
- 4, the body of garbage design use, elegant, robust structure, high effective capacity.
- 5 Equipped with special collection box, sewage directly into the waste water tank in the
- compression process, which effectively prevent second pollution caused by sewage leaks.
- 6, Due to the design of the hydraulic system, the truck achieve the compression function garbage in both directions, that is to improve the compressibility, to the