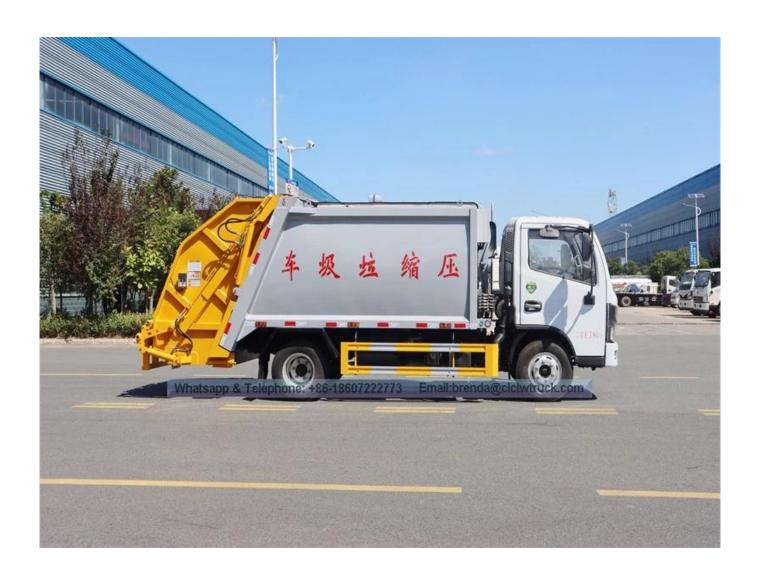

## Dongfeng 6M3 garbage truck ,compression garbage truck

china garbage truck supplier -- image in below:

| main Features                             |                                                                                     |                         |                    |            |  |
|-------------------------------------------|-------------------------------------------------------------------------------------|-------------------------|--------------------|------------|--|
| Product model name                        | CSC5082ZYS4 waste compactor truck                                                   |                         |                    |            |  |
| Gross Weight (kg)                         | 8275                                                                                | Drive Type              | 4 * 2              |            |  |
| Payload (Kg)                              | 1500                                                                                | overall dimension (mm)  | * 2250 * 7460 2650 |            |  |
| Curb Weight (Kg)                          | 6580                                                                                | cab seats (man)         | 3                  |            |  |
| Approach / departure<br>angle (°)         | 24/13                                                                               | Front / back hang (mm)  | 1210/1805          |            |  |
| Axle No.                                  | 2                                                                                   | Wheelbase (mm)          | 3800               |            |  |
| Axle load (Kg)                            | 3310/4965                                                                           | Maximum speed (km / h)  | 99                 |            |  |
| frame specifications                      |                                                                                     |                         |                    |            |  |
| chassis model                             | DFA1080SJ12D3                                                                       | Manufacturing           | Automaker Dongfeng |            |  |
| Brand name                                | Dongfeng                                                                            | overall dimension (mm)  | 6815 * 2080 * 2440 |            |  |
| specification of tire                     | 7.50R16                                                                             | Tires No.               | 6 + 1              |            |  |
| Steel spring issue                        | 10.08 + 7                                                                           | Front track (mm)        | 1770               |            |  |
| Type of fuel                              | Diesel                                                                              | Rear track (mm)         | 1586               |            |  |
| emission standard                         | Euro 4                                                                              | Gearbox                 | 5 before           |            |  |
| Taxi                                      | Apartment single cabin, luxurious interiors and seats, air conditioning is optional |                         |                    |            |  |
| Engine Model                              | manufacture of the engine                                                           |                         | Displacement (ml)  | Power (Kw) |  |
| CY4102-CE4C                               | chaochai co power Dongfeng., ltd                                                    |                         | 3856               | 91         |  |
| Performance                               |                                                                                     |                         |                    |            |  |
| the body's ability (m3)                   | 6 Hopper capacity (m3)                                                              |                         |                    | 1          |  |
| the duration of the compression cycle (S) | thirty                                                                              | Unload garbage time (S) |                    | 40         |  |
| Control system                            | Automatic + Manual                                                                  |                         |                    |            |  |
| main Features                             |                                                                                     |                         | _                  |            |  |