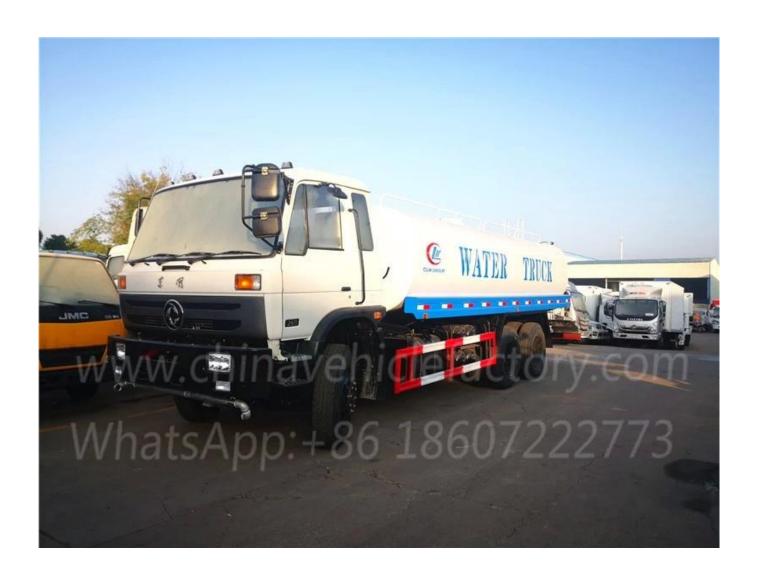

## Water Tank Truck Image

## **Feature and Application**

- 1). Equipped with high power self-suction water pump that characterized by high-pressure and fast speed suction.
- 2). Equipped with front, rear and side sprinklers and high position sprinkler, and rear working platform.
- **3).**The water cannon which is installed on the working platform can rotate by 360 degree and the water flow can be adjusted into various rain shape. There are straight shape, heavy rain, moderate rain and drizzle etc. The max range can reach 30M.
- **4).** Equipped with fire coupling, flow valves, filter screen and water level gauge.
- **5).**According to customers' request, the crane, high working platform and spraying machine also can be equipped.
- **6).** Mainly used for washing on urban roads, watering and greening on trees, green belts and lawn and dust full of construction sites. And also used for drinking water delivery and fire fighting function etc.