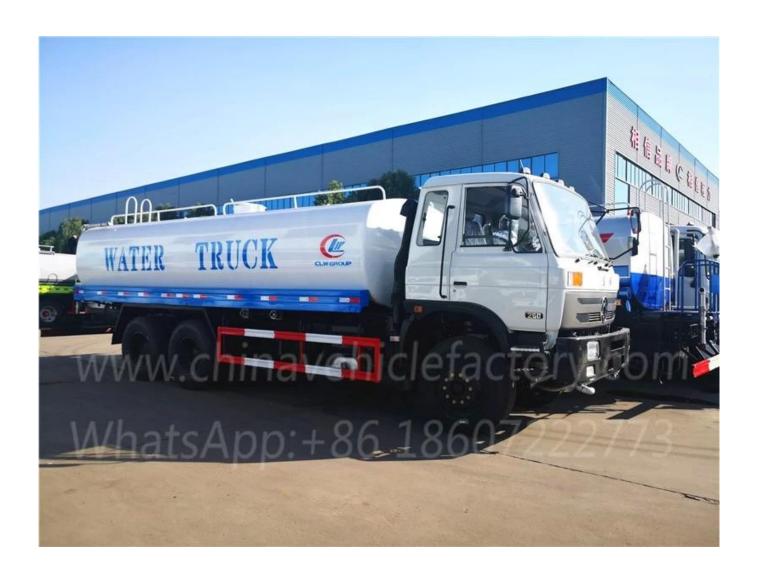

## **Technical Specification**

| Main specification          |                                                                    |                       |                           |                  |                        |                               |  |
|-----------------------------|--------------------------------------------------------------------|-----------------------|---------------------------|------------------|------------------------|-------------------------------|--|
| Product model and name      | EQ1258KB3GJ water tank truck                                       |                       |                           |                  |                        |                               |  |
| Gross weight(Kg)            | 25000                                                              | Drive type            |                           |                  | 6x4                    | 6x4                           |  |
| Payload(Kg)                 | 15800                                                              | Overall dimension(mm) |                           |                  | ) 9950                 | 9950X2490X3350                |  |
| Curb weight(Kg)             | 9005                                                               | Cab seats             |                           |                  | 3                      | 3                             |  |
| Approach/departure angle(°) | 28/10                                                              | Front/rear hang(mm)   |                           |                  | 1245                   | 1245/3055                     |  |
| Axle No.                    | 3                                                                  | Wheelbase(mm)         |                           |                  | 4350                   | 4350+1300                     |  |
| Axle load(Kg)               | 7000/18000                                                         | Max speed(Km/h)       |                           |                  | 85                     | 85                            |  |
| Chassis specification       |                                                                    |                       |                           |                  |                        |                               |  |
| Chassis model               | EQ1258KB3GJ                                                        | Manufacturer          |                           | Dongfe           | Dongfeng Motor Co.,Ltd |                               |  |
| Brand name                  | Dongfeng                                                           | Dimension(mm)         |                           | 9360X2462X2880   |                        |                               |  |
| Tyre specification          | 10.00-20                                                           | Tyre No.              |                           | 10               |                        |                               |  |
| Steel spring number         | 8/13,8/12                                                          | Front track base(mm)  |                           | 1940             |                        |                               |  |
| Fuel type                   | Diesel                                                             | Rear track base(mm)   |                           | 1860/1860        |                        |                               |  |
| Emission standard           | Euro 3                                                             | Transmission          |                           | sion             | 8 forwa<br>gear        | 8 forward gear,1 reverse gear |  |
| Cab                         | Luxurious interior trim with dashboard and air condition, sleeper. |                       |                           |                  |                        |                               |  |
| Engine model                | Engine manufacturer                                                |                       |                           | Displacement(ml) |                        | Power(Kw)                     |  |
| B210 33                     | Dongfeng Cummins Engine<br>Co.,Ltd                                 |                       |                           | 5900             |                        | 155                           |  |
| Performance                 |                                                                    |                       |                           |                  |                        |                               |  |
| Tank volume(m³)             | 20(20 000liter)                                                    |                       | Tank material             |                  |                        | Carbon steel Q235             |  |
| Water pump model            | 80QZF-60/90N                                                       |                       | Water pump flow(m³/h)     |                  | (m³/h)                 | 60                            |  |
| Watering width(M)           | ≥14                                                                |                       | Water cannon range<br>(M) |                  | nge                    | ≥28                           |  |

## **Feature and Application**

- 1). Equipped with high power self-suction water pump that characterized by high-pressure and fast speed suction.
- 2). Equipped with front, rear and side sprinklers and high position sprinkler, and rear working platform.
- **3).**The water cannon which is installed on the working platform can rotate by 360 degree and the water flow can be adjusted into various rain shape. There are straight shape, heavy rain, moderate rain and drizzle etc. The max range can reach 30M.
- **4).** Equipped with fire coupling, flow valves, filter screen and water level gauge.
- **5).**According to customers' request, the crane, high working platform and spraying machine also can be equipped.
- **6).** Mainly used for washing on urban roads, watering and greening on trees, green belts and lawn and dust full of construction sites. And also used for drinking water delivery and fire fighting function etc.

## Water Tank Truck Image