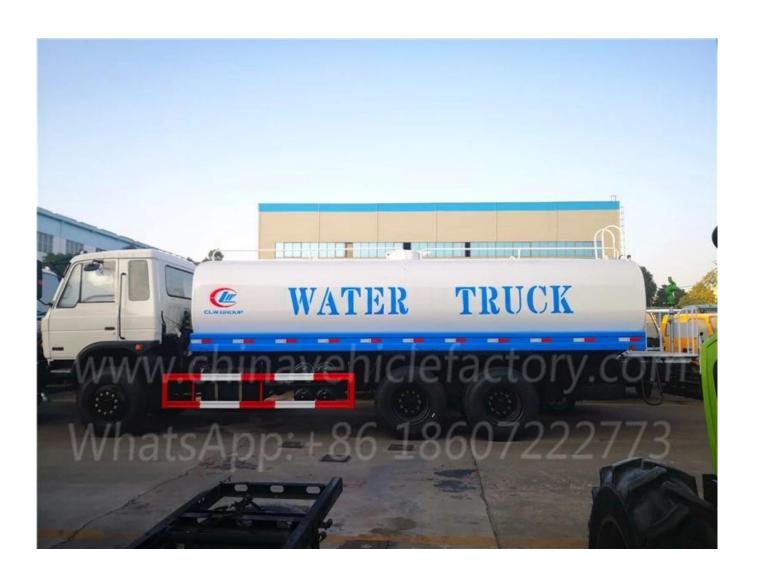

## **Technical Specification**

| Main specification          |                                                                    |                       |                           |                  |                        |                               |  |
|-----------------------------|--------------------------------------------------------------------|-----------------------|---------------------------|------------------|------------------------|-------------------------------|--|
| Product model and name      | EQ1258KB3GJ water tank truck                                       |                       |                           |                  |                        |                               |  |
| Gross weight(Kg)            | 25000                                                              | Drive type            |                           |                  | 6x4                    | 6x4                           |  |
| Payload(Kg)                 | 15800                                                              | Overall dimension(mm) |                           |                  | ) 9950                 | 9950X2490X3350                |  |
| Curb weight(Kg)             | 9005                                                               | Cab seats             |                           |                  | 3                      | 3                             |  |
| Approach/departure angle(°) | 28/10                                                              | Front/rear hang(mm)   |                           |                  | 1245                   | 1245/3055                     |  |
| Axle No.                    | 3                                                                  | Wheelbase(mm)         |                           |                  | 4350                   | 4350+1300                     |  |
| Axle load(Kg)               | 7000/18000                                                         | Max speed(Km/h)       |                           |                  | 85                     | 85                            |  |
| Chassis specification       |                                                                    |                       |                           |                  |                        |                               |  |
| Chassis model               | EQ1258KB3GJ                                                        | Manufacturer          |                           | Dongfe           | Dongfeng Motor Co.,Ltd |                               |  |
| Brand name                  | Dongfeng                                                           | Dimension(mm)         |                           | 9360X2462X2880   |                        |                               |  |
| Tyre specification          | 10.00-20                                                           | Tyre No.              |                           | 10               |                        |                               |  |
| Steel spring number         | 8/13,8/12                                                          | Front track base(mm)  |                           | 1940             |                        |                               |  |
| Fuel type                   | Diesel                                                             | Rear track base(mm)   |                           | 1860/1860        |                        |                               |  |
| Emission standard           | Euro 3                                                             | Transmission          |                           | sion             | 8 forwa<br>gear        | 8 forward gear,1 reverse gear |  |
| Cab                         | Luxurious interior trim with dashboard and air condition, sleeper. |                       |                           |                  |                        |                               |  |
| Engine model                | Engine manufacturer                                                |                       |                           | Displacement(ml) |                        | Power(Kw)                     |  |
| B210 33                     | Dongfeng Cummins Engine<br>Co.,Ltd                                 |                       |                           | 5900             |                        | 155                           |  |
| Performance                 |                                                                    |                       |                           |                  |                        |                               |  |
| Tank volume(m³)             | 20(20 000liter)                                                    |                       | Tank material             |                  |                        | Carbon steel Q235             |  |
| Water pump model            | 80QZF-60/90N                                                       |                       | Water pump flow(m³/h)     |                  | (m³/h)                 | 60                            |  |
| Watering width(M)           | ≥14                                                                |                       | Water cannon range<br>(M) |                  | nge                    | ≥28                           |  |

## **Feature and Application**

- 1). Equipped with high power self-suction water pump that characterized by high-pressure and fast speed suction.
- 2). Equipped with front, rear and side sprinklers and high position sprinkler, and rear working platform.
- **3).**The water cannon which is installed on the working platform can rotate by 360 degree and the water flow can be adjusted into various rain shape. There are straight shape, heavy rain, moderate rain and drizzle etc. The max range can reach 30M.
- **4).** Equipped with fire coupling, flow valves, filter screen and water level gauge.
- **5).**According to customers' request, the crane, high working platform and spraying machine also can be equipped.
- **6).** Mainly used for washing on urban roads, watering and greening on trees, green belts and lawn and dust full of construction sites. And also used for drinking water delivery and fire fighting function etc.

## Water Tank Truck Image