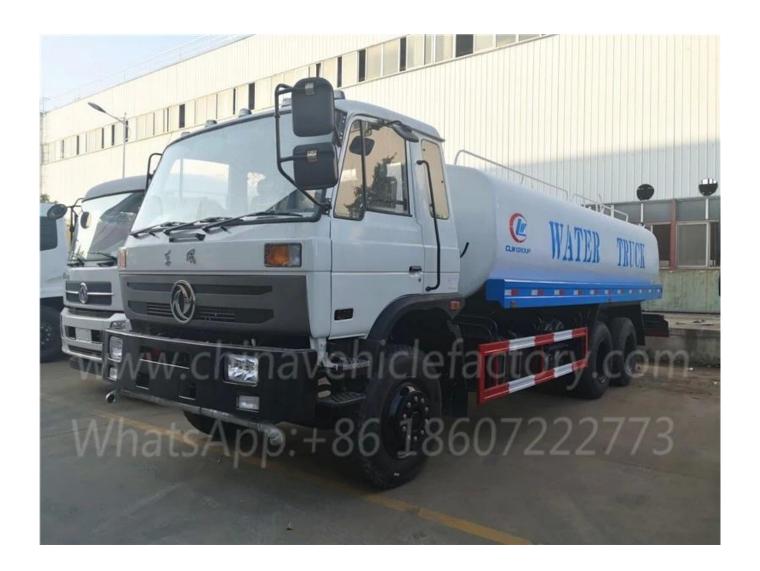

## Water Tank Truck Image

## **Feature and Application**

- 1). Equipped with high power self-suction water pump that characterized by high-pressure and fast speed suction.
- 2). Equipped with front, rear and side sprinklers and high position sprinkler, and rear working platform.
- **3).**The water cannon which is installed on the working platform can rotate by 360 degree and the water flow can be adjusted into various rain shape. There are straight shape, heavy rain, moderate rain and drizzle etc. The max range can reach 30M.
- **4).** Equipped with fire coupling, flow valves, filter screen and water level gauge.
- **5).**According to customers' request, the crane, high working platform and spraying machine also can be equipped.
- **6).** Mainly used for washing on urban roads, watering and greening on trees, green belts and lawn and dust full of construction sites. And also used for drinking water delivery and fire fighting function etc.