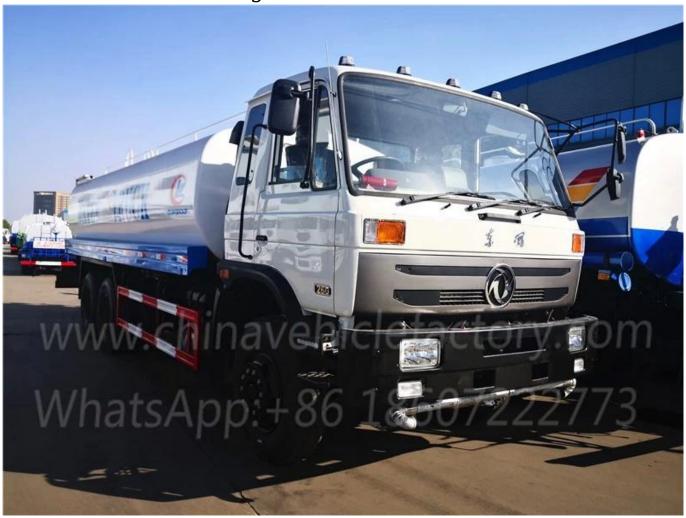

## **Technical Specification**

| Main specification          |                                                                    |                       |                           |                  |                        |                               |  |
|-----------------------------|--------------------------------------------------------------------|-----------------------|---------------------------|------------------|------------------------|-------------------------------|--|
| Product model and name      | EQ1258KB3GJ water tank truck                                       |                       |                           |                  |                        |                               |  |
| Gross weight(Kg)            | 25000                                                              | Drive type            |                           |                  | 6x4                    | 6x4                           |  |
| Payload(Kg)                 | 15800                                                              | Overall dimension(mm) |                           |                  | ) 9950                 | 9950X2490X3350                |  |
| Curb weight(Kg)             | 9005                                                               | Cab seats             |                           |                  | 3                      | 3                             |  |
| Approach/departure angle(°) | 28/10                                                              | Front/rear hang(mm)   |                           |                  | 1245                   | 1245/3055                     |  |
| Axle No.                    | 3                                                                  | Wheelbase(mm)         |                           |                  | 4350                   | 4350+1300                     |  |
| Axle load(Kg)               | 7000/18000                                                         | Max speed(Km/h)       |                           |                  | 85                     | 85                            |  |
| Chassis specification       |                                                                    |                       |                           |                  |                        |                               |  |
| Chassis model               | EQ1258KB3GJ                                                        | Manufacturer          |                           | Dongfe           | Dongfeng Motor Co.,Ltd |                               |  |
| Brand name                  | Dongfeng                                                           | Dimension(mm)         |                           | 9360X2462X2880   |                        |                               |  |
| Tyre specification          | 10.00-20                                                           | Tyre No.              |                           | 10               |                        |                               |  |
| Steel spring number         | 8/13,8/12                                                          | Front track base(mm)  |                           | 1940             |                        |                               |  |
| Fuel type                   | Diesel                                                             | Rear track base(mm)   |                           | 1860/1860        |                        |                               |  |
| Emission standard           | Euro 3                                                             | Transmission          |                           | sion             | 8 forwa<br>gear        | 8 forward gear,1 reverse gear |  |
| Cab                         | Luxurious interior trim with dashboard and air condition, sleeper. |                       |                           |                  |                        |                               |  |
| Engine model                | Engine manufacturer                                                |                       |                           | Displacement(ml) |                        | Power(Kw)                     |  |
| B210 33                     | Dongfeng Cummins Engine<br>Co.,Ltd                                 |                       |                           | 5900             |                        | 155                           |  |
| Performance                 |                                                                    |                       |                           |                  |                        |                               |  |
| Tank volume(m³)             | 20(20 000liter)                                                    |                       | Tank material             |                  |                        | Carbon steel Q235             |  |
| Water pump model            | 80QZF-60/90N                                                       |                       | Water pump flow(m³/h)     |                  | (m³/h)                 | 60                            |  |
| Watering width(M)           | ≥14                                                                |                       | Water cannon range<br>(M) |                  | nge                    | ≥28                           |  |

## **Feature and Application**

- 1). Equipped with high power self-suction water pump that characterized by high-pressure and fast speed suction.
- 2). Equipped with front, rear and side sprinklers and high position sprinkler, and rear working platform.
- **3).**The water cannon which is installed on the working platform can rotate by 360 degree and the water flow can be adjusted into various rain shape. There are straight shape, heavy rain, moderate rain and drizzle etc. The max range can reach 30M.
- **4).** Equipped with fire coupling, flow valves, filter screen and water level gauge.
- **5).**According to customers' request, the crane, high working platform and spraying machine also can be equipped.
- **6).** Mainly used for washing on urban roads, watering and greening on trees, green belts and lawn and dust full of construction sites. And also used for drinking water delivery and fire fighting function etc.

## Water Tank Truck Image