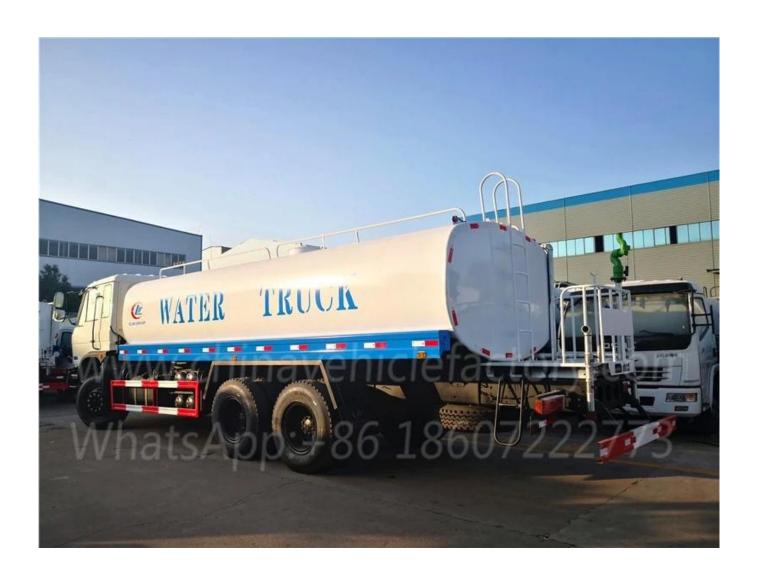

## Water Tank Truck Image

## **Feature and Application**

- 1). Equipped with high power self-suction water pump that characterized by high-pressure and fast speed suction.
- 2). Equipped with front, rear and side sprinklers and high position sprinkler, and rear working platform.
- **3).**The water cannon which is installed on the working platform can rotate by 360 degree and the water flow can be adjusted into various rain shape. There are straight shape, heavy rain, moderate rain and drizzle etc. The max range can reach 30M.
- **4).** Equipped with fire coupling, flow valves, filter screen and water level gauge.
- **5).**According to customers' request, the crane, high working platform and spraying machine also can be equipped.
- **6).** Mainly used for washing on urban roads, watering and greening on trees, green belts and lawn and dust full of construction sites. And also used for drinking water delivery and fire fighting function etc.