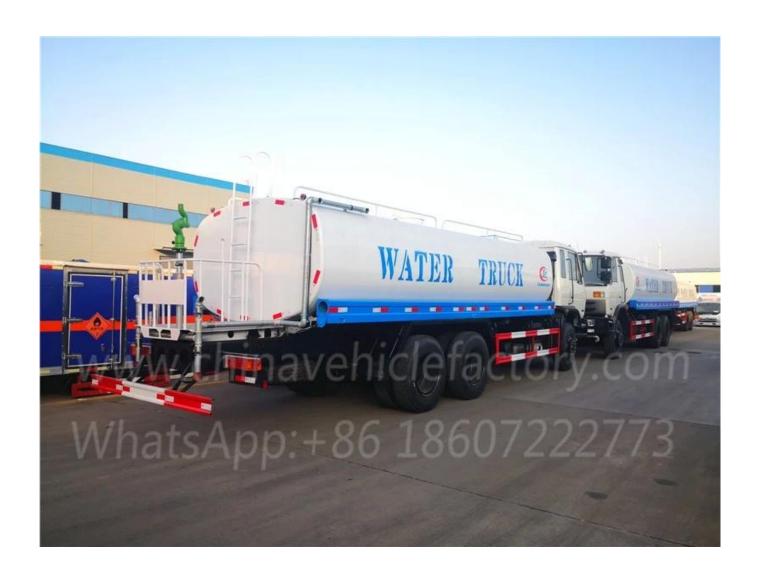

## **Technical Specification**

| Main specification          |                                                                    |                       |                           |                  |                        |                               |  |
|-----------------------------|--------------------------------------------------------------------|-----------------------|---------------------------|------------------|------------------------|-------------------------------|--|
| Product model and name      | EQ1258KB3GJ water tank truck                                       |                       |                           |                  |                        |                               |  |
| Gross weight(Kg)            | 25000                                                              | Drive type            |                           |                  | 6x4                    | 6x4                           |  |
| Payload(Kg)                 | 15800                                                              | Overall dimension(mm) |                           |                  | ) 9950                 | 9950X2490X3350                |  |
| Curb weight(Kg)             | 9005                                                               | Cab seats             |                           |                  | 3                      | 3                             |  |
| Approach/departure angle(°) | 28/10                                                              | Front/rear hang(mm)   |                           |                  | 1245                   | 1245/3055                     |  |
| Axle No.                    | 3                                                                  | Wheelbase(mm)         |                           |                  | 4350                   | 4350+1300                     |  |
| Axle load(Kg)               | 7000/18000                                                         | Max speed(Km/h)       |                           |                  | 85                     | 85                            |  |
| Chassis specification       |                                                                    |                       |                           |                  |                        |                               |  |
| Chassis model               | EQ1258KB3GJ                                                        | Manufacturer          |                           | Dongfe           | Dongfeng Motor Co.,Ltd |                               |  |
| Brand name                  | Dongfeng                                                           | Dimension(mm)         |                           | 9360X2462X2880   |                        |                               |  |
| Tyre specification          | 10.00-20                                                           | Tyre No.              |                           | 10               |                        |                               |  |
| Steel spring number         | 8/13,8/12                                                          | Front track base(mm)  |                           | 1940             |                        |                               |  |
| Fuel type                   | Diesel                                                             | Rear track base(mm)   |                           | 1860/1860        |                        |                               |  |
| Emission standard           | Euro 3                                                             | Transmission          |                           | sion             | 8 forwa<br>gear        | 8 forward gear,1 reverse gear |  |
| Cab                         | Luxurious interior trim with dashboard and air condition, sleeper. |                       |                           |                  |                        |                               |  |
| Engine model                | Engine manufacturer                                                |                       |                           | Displacement(ml) |                        | Power(Kw)                     |  |
| B210 33                     | Dongfeng Cummins Engine<br>Co.,Ltd                                 |                       |                           | 5900             |                        | 155                           |  |
| Performance                 |                                                                    |                       |                           |                  |                        |                               |  |
| Tank volume(m³)             | 20(20 000liter)                                                    |                       | Tank material             |                  |                        | Carbon steel Q235             |  |
| Water pump model            | 80QZF-60/90N                                                       |                       | Water pump flow(m³/h)     |                  | (m³/h)                 | 60                            |  |
| Watering width(M)           | ≥14                                                                |                       | Water cannon range<br>(M) |                  | nge                    | ≥28                           |  |

## **Feature and Application**

- 1). Equipped with high power self-suction water pump that characterized by high-pressure and fast speed suction.
- 2). Equipped with front, rear and side sprinklers and high position sprinkler, and rear working platform.
- **3).**The water cannon which is installed on the working platform can rotate by 360 degree and the water flow can be adjusted into various rain shape. There are straight shape, heavy rain, moderate rain and drizzle etc. The max range can reach 30M.
- **4).** Equipped with fire coupling, flow valves, filter screen and water level gauge.
- **5).**According to customers' request, the crane, high working platform and spraying machine also can be equipped.
- **6).** Mainly used for washing on urban roads, watering and greening on trees, green belts and lawn and dust full of construction sites. And also used for drinking water delivery and fire fighting function etc.

## Water Tank Truck Image