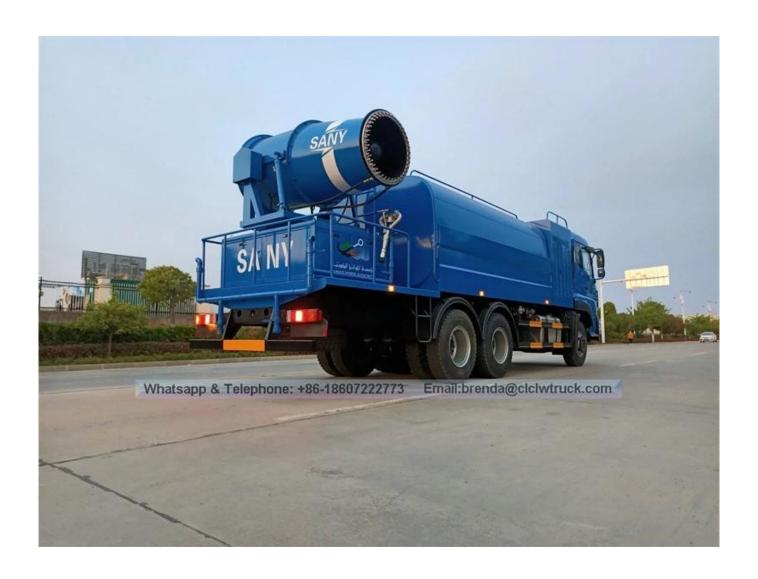

## Watering Performance

With pump, it has sucking and discharge function;

With working platform, equiped with green watering high-pressure gun at the platform (the shape of gun spraying is adjustable: straight, heavy rain, moderate rain, drizzle. It can be adjusted continuously, Max range to 30 meters).

## **Product pictures as below**