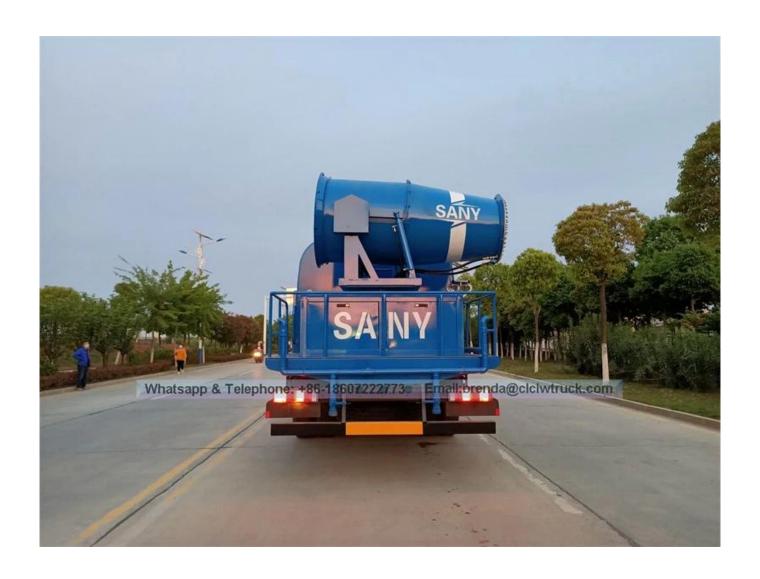

ading weight:10700 Curb weight(kg):14105

Fuel type:Diesel Chassis brand:DFAC Air conditioner With AC

Tank volume(m3):15

Cab seats (man):3

Tire specifications:11.00-20

## Watering Performance

With pump, it has sucking and discharge function;

With working platform, equiped with green watering high-pressure gun at the platform (the shape of gun spraying is adjustable: straight, heavy rain, moderate rain, drizzle. It can be adjusted continuously, Max range to 30 meters).

With fire joint and Self flow valve and filter mesh and water level gauge , with watering and fire fighting functions

## Tank

The tank is made of high quality carbon steel plate, the thickness of the cylinder is 5mm, and the thickness of the head wall is 5mm

## **Product pictures as below**