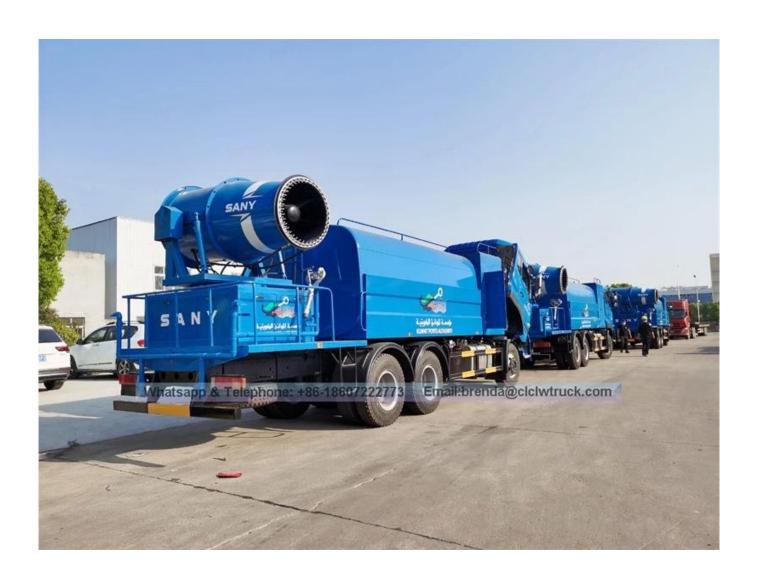

):25000 Rated loading weight:10700 Curb weight(kg):14105

Fuel type:Diesel Chassis brand:DFAC Air conditioner With AC

Tank volume(m3):15

Cab seats (man):3

Tire specifications:11.00-20

## Watering Performance

With pump, it has sucking and discharge function;

With working platform, equiped with green watering high-pressure gun at the platform (the shape of gun spraying is adjustable: straight, heavy rain, moderate rain, drizzle. It can be adjusted continuously, Max range to 30 meters).

With fire joint and Self flow valve and filter mesh and water level gauge , with watering and fire fighting functions

## Tank

The tank is made of high quality carbon steel plate, the thickness of the cylinder is 5mm, and the thickness of the head wall is 5mm

## **Product pictures as below**