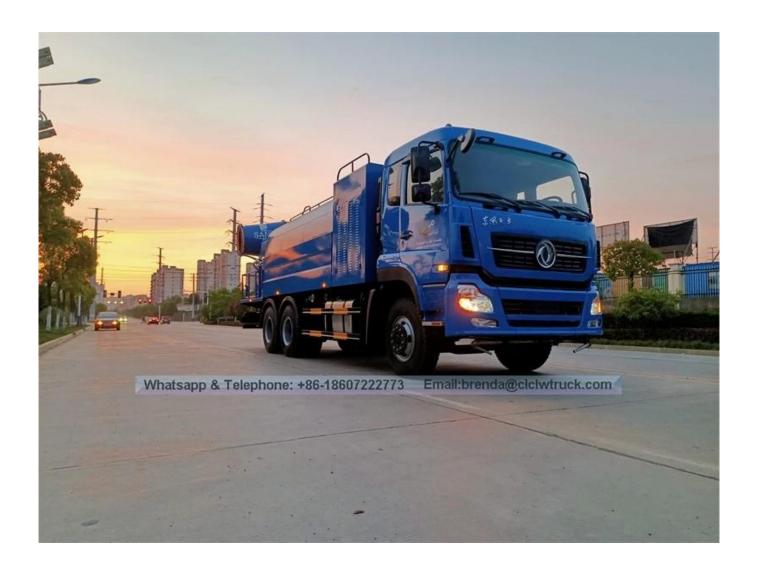

## Dongfeng 6X4 Environmental protection ash control suppression truck

**Parameters** 

Model / Name : Dust Suppression Truck

Chassis model:DFL1250A8

Chassis manufacturer: Dongfeng Motor Co., Ltd.

Engine model:C260 33

## **Product pictures as below**