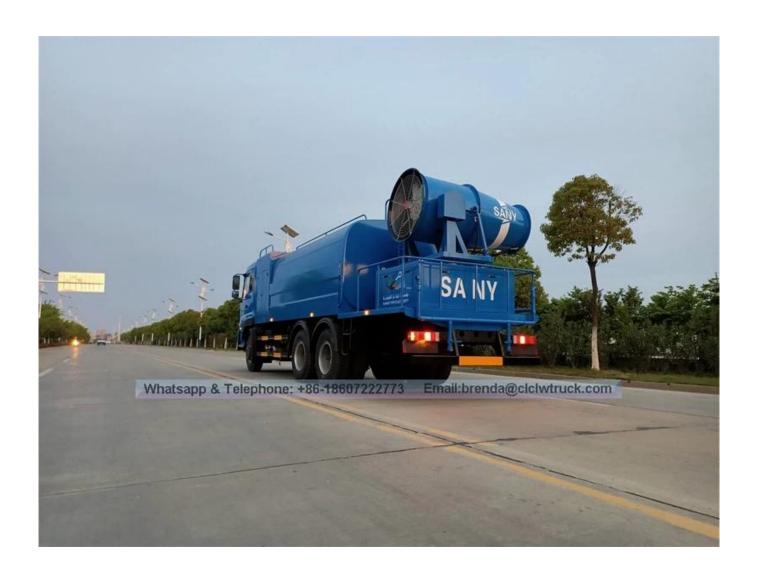

## Watering Performance

With pump, it has sucking and discharge function;

With working platform, equiped with green watering high-pressure gun at the platform (the shape of gun spraying is adjustable: straight, heavy rain, moderate rain, drizzle. It can be adjusted continuously, Max range to 30 meters).

## **Product pictures as below**