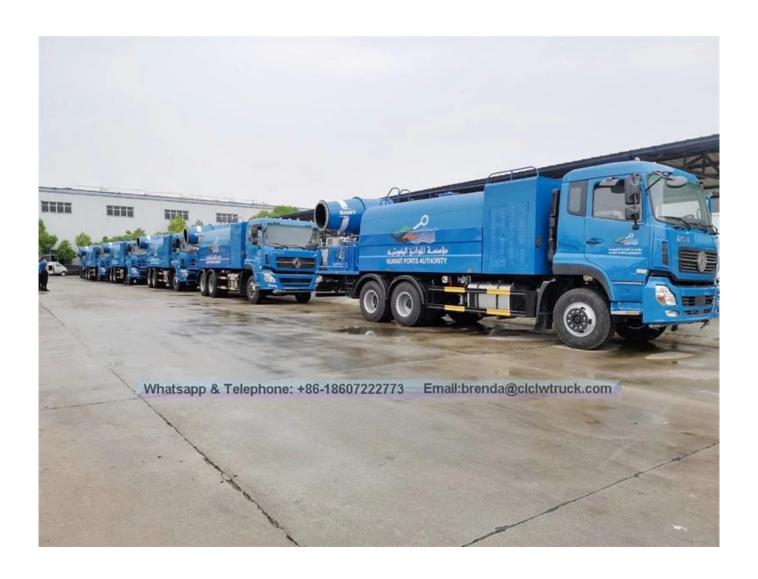

eight(kg):25000 Rated loading weight:10700 Curb weight(kg):14105

Fuel type:Diesel Chassis brand:DFAC Air conditioner With AC

Tank volume(m3):15

Cab seats (man):3

Tire specifications:11.00-20

## Watering Performance

With pump, it has sucking and discharge function;

With working platform, equiped with green watering high-pressure gun at the platform (the shape of gun spraying is adjustable: straight, heavy rain, moderate rain, drizzle. It can be adjusted continuously, Max range to 30 meters).

With fire joint and Self flow valve and filter mesh and water level gauge , with watering and fire fighting functions

## Tank

The tank is made of high quality carbon steel plate, the thickness of the cylinder is 5mm, and the thickness of the head wall is 5mm

## **Product pictures as below**