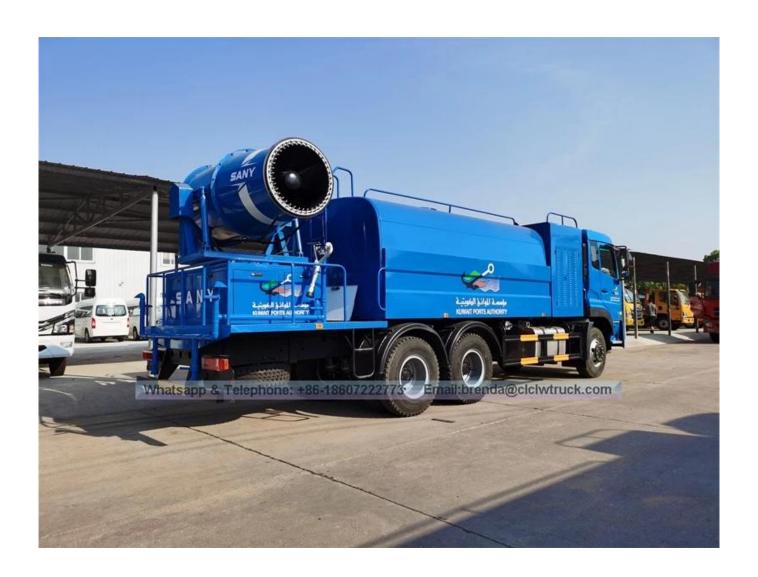

## Watering Performance

With pump, it has sucking and discharge function;

With working platform, equiped with green watering high-pressure gun at the platform (the shape of gun spraying is adjustable: straight, heavy rain, moderate rain, drizzle. It can be adjusted continuously, Max range to 30 meters).

With fire joint and Self flow valve and filter mesh and water level gauge , with watering and fire fighting functions

## **Product pictures as below**