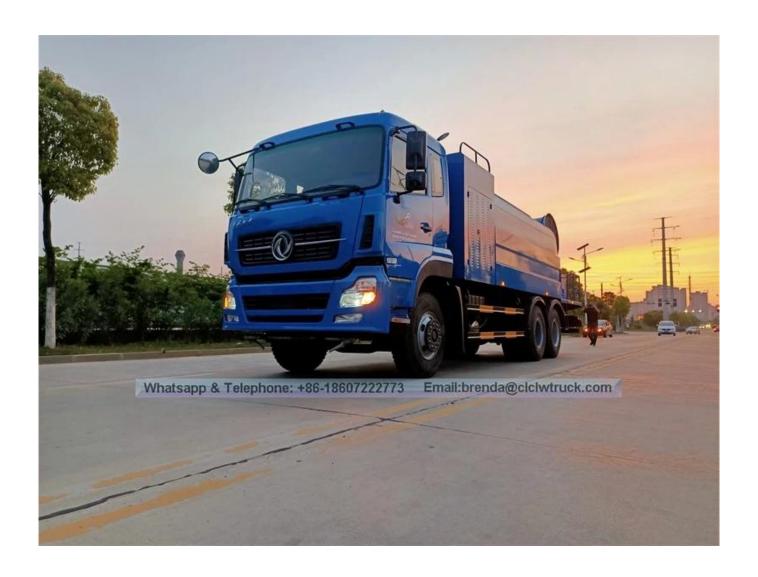

## Dongfeng 6X4 Environmental protection ash control suppression truck

**Parameters** 

Model / Name : Dust Suppression Truck

Chassis model:DFL1250A8

Chassis manufacturer: Dongfeng Motor Co., Ltd.

Engine model:C260 33

## **Product pictures as below**