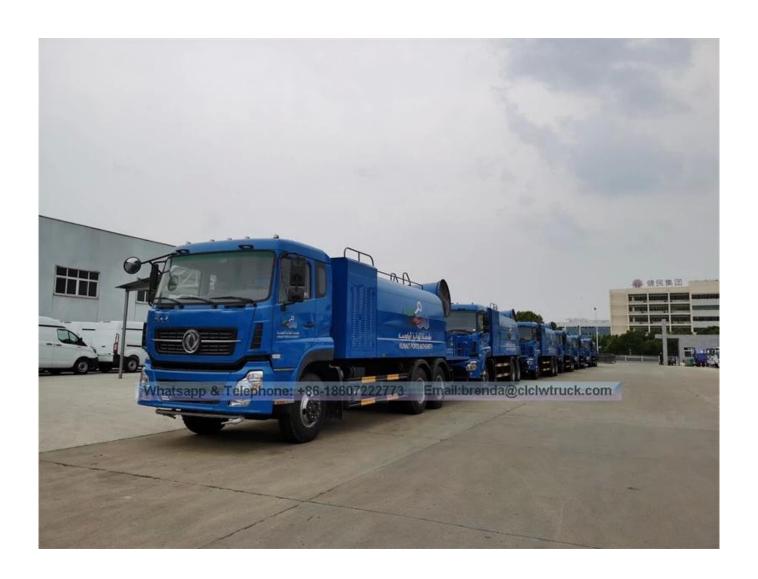

t(kg):25000 Rated loading weight:10700 Curb weight(kg):14105

Fuel type:Diesel Chassis brand:DFAC Air conditioner With AC

Tank volume(m3):15

Cab seats (man):3

Tire specifications:11.00-20

## Watering Performance

With pump, it has sucking and discharge function;

With working platform, equiped with green watering high-pressure gun at the platform (the shape of gun spraying is adjustable: straight, heavy rain, moderate rain, drizzle. It can be adjusted continuously, Max range to 30 meters).

With fire joint and Self flow valve and filter mesh and water level gauge , with watering and fire fighting functions

## Tank

The tank is made of high quality carbon steel plate, the thickness of the cylinder is 5mm, and the thickness of the head wall is 5mm

## **Product pictures as below**