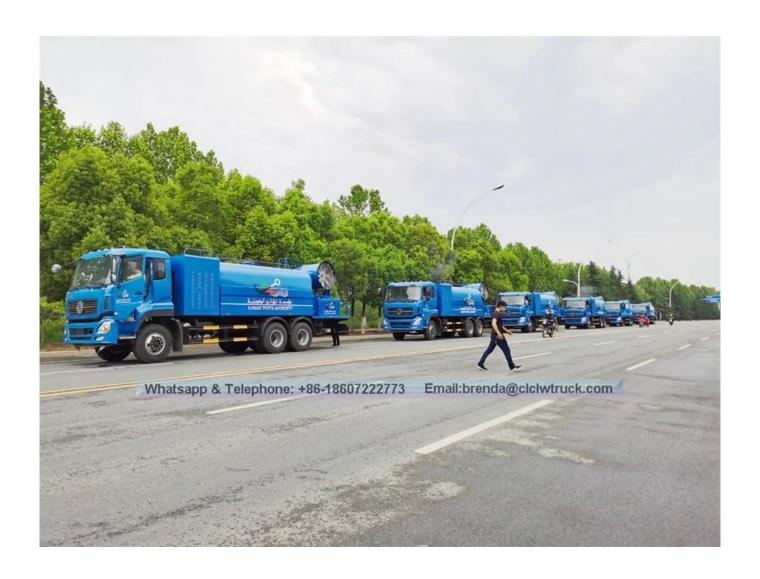

ght(kg):25000 Rated loading weight:10700 Curb weight(kg):14105

Fuel type:Diesel Chassis brand:DFAC Air conditioner With AC

Tank volume(m3):15

Cab seats (man):3

Tire specifications:11.00-20

## Watering Performance

With pump, it has sucking and discharge function;

With working platform, equiped with green watering high-pressure gun at the platform (the shape of gun spraying is adjustable: straight, heavy rain, moderate rain, drizzle. It can be adjusted continuously, Max range to 30 meters).

With fire joint and Self flow valve and filter mesh and water level gauge , with watering and fire fighting functions

## Tank

The tank is made of high quality carbon steel plate, the thickness of the cylinder is 5mm, and the thickness of the head wall is 5mm

## **Product pictures as below**