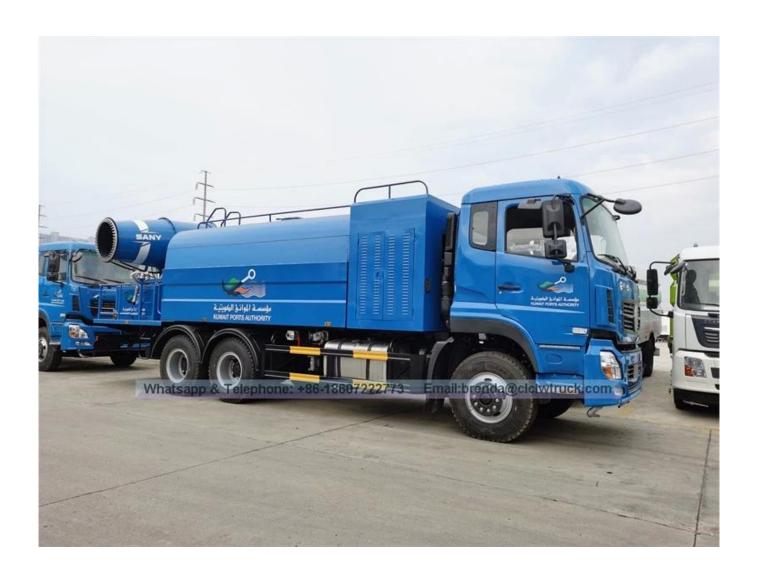

25000 Rated loading weight:10700 Curb weight(kg):14105

Fuel type:Diesel Chassis brand:DFAC Air conditioner With AC

Tank volume(m3):15

Cab seats (man):3

Tire specifications:11.00-20

## Watering Performance

With pump, it has sucking and discharge function;

With working platform, equiped with green watering high-pressure gun at the platform (the shape of gun spraying is adjustable: straight, heavy rain, moderate rain, drizzle. It can be adjusted continuously, Max range to 30 meters).

With fire joint and Self flow valve and filter mesh and water level gauge , with watering and fire fighting functions

## Tank

The tank is made of high quality carbon steel plate, the thickness of the cylinder is 5mm, and the thickness of the head wall is 5mm

## **Product pictures as below**