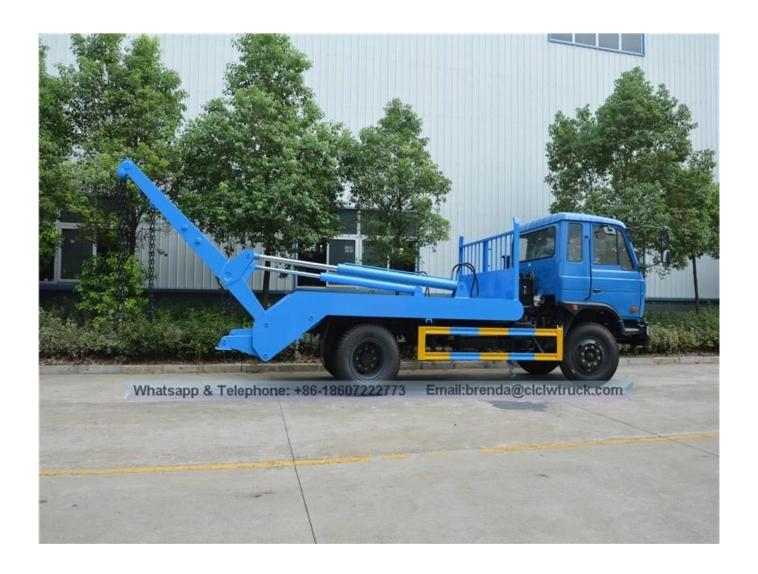

The characteristics of the truck is the bin can be separated from the body, by hydraulic lifting operation , the bin can hanging up and down, working cycle time for one swing arm is 60s or less, that can achieve a truck with multi-bins combination operate, cyclic transportation. The truck also with dump function, the garbage can dump out directly from the bin. In general, the bin can be installed in the pit, also can be placed on the ground, according to customers demand, you can choose to add a sealed lid, which can prevent the garbage leak float in the sky that pollute the environment.

## **Dongfeng 8 CBM Swing Arm Garbage Truck**

## **Product Image:**