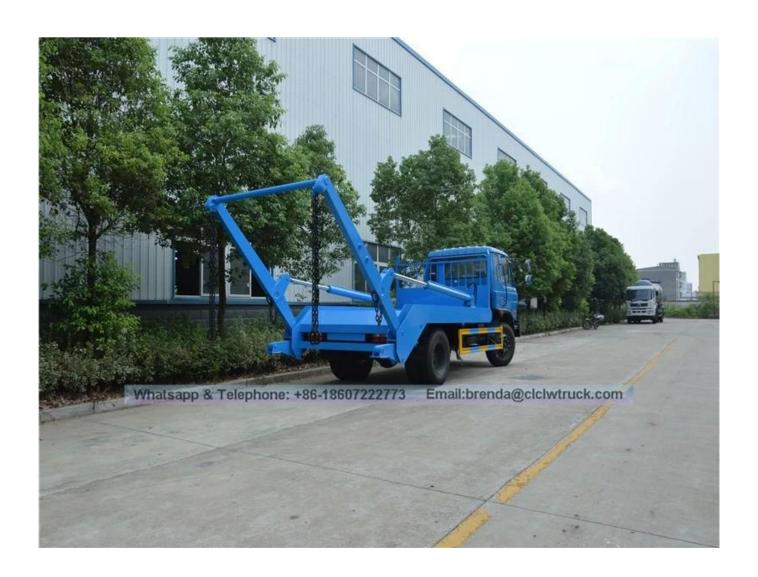

## **Product Image:**

The characteristics of the truck is the bin can be separated from the body, by hydraulic lifting operation , the bin can hanging up and down, working cycle time for one swing arm is 60s or less, that can achieve a truck with multi-bins combination operate, cyclic transportation. The truck also with dump function, the garbage can dump out directly from the bin. In general, the bin can be installed in the pit, also can be placed on the ground, according to customers demand, you can choose to add a sealed lid, which can prevent the garbage leak float in the sky that pollute the environment.