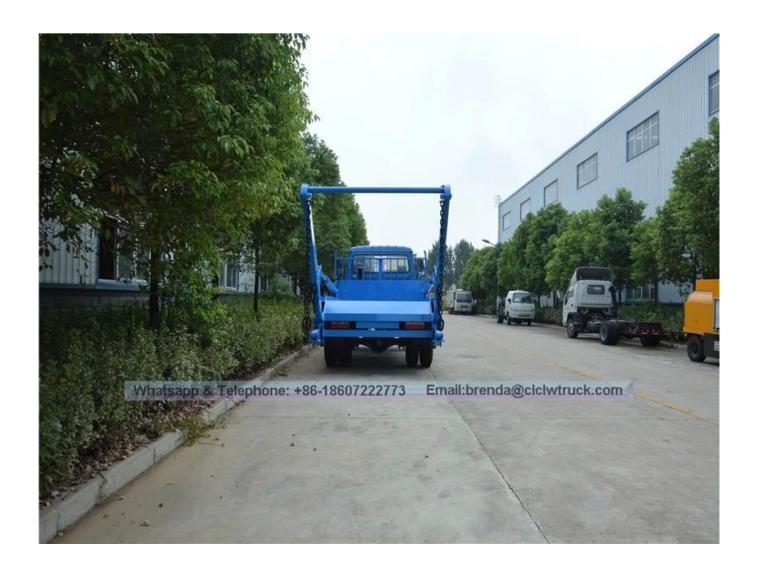

## **Product Image:**

The characteristics of the truck is the bin can be separated from the body, by hydraulic lifting operation , the bin can hanging up and down, working cycle time for one swing arm is 60s or less, that can achieve a truck with multi-bins combination operate, cyclic transportation. The truck also with dump function, the garbage can dump out directly from the bin. In general, the bin can be installed in the pit, also can be placed on the ground, according to customers demand, you can choose to add a sealed lid, which can prevent the garbage leak float in the sky that pollute the environment.