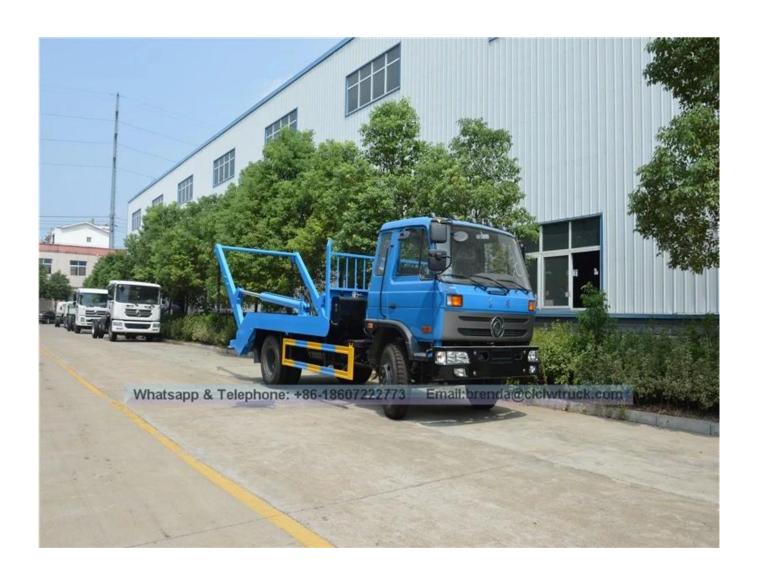

## **Dongfeng 8 CBM Swing Arm Garbage Truck**

## **Product Image:**

The characteristics of the truck is the bin can be separated from the body, by hydraulic lifting operation , the bin can hanging up and down, working cycle time for one swing arm is 60s or less, that can achieve a truck with multi-bins combination operate, cyclic transportation. The truck also with dump function, the garbage can dump out directly from the bin. In general, the bin can be installed in the pit, also can be placed on the ground, according to customers demand, you can choose to add a sealed lid, which can prevent the garbage leak float in the sky that pollute the environment.