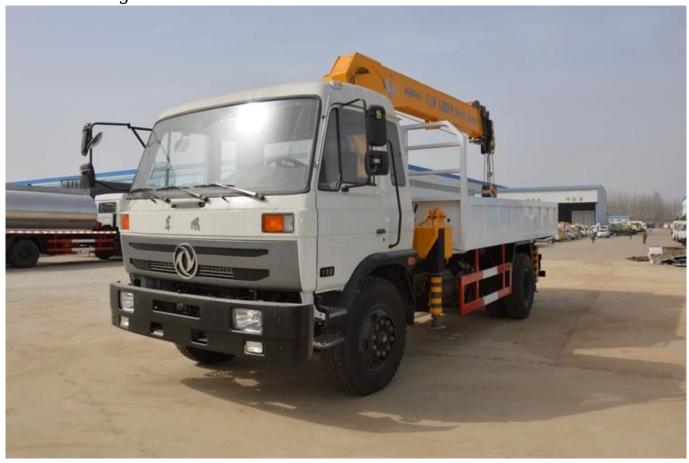

## Dongfeng 8 Ton Telescopic Boom Crane Truck

Product Image

Kindly note we can provide straight boom crane and folding crane according to customers' requirement. And the crane also can be equiped on flatbed truck for transport construction machinery like excavator, wheel loader, harvest ect undisassemble machines.