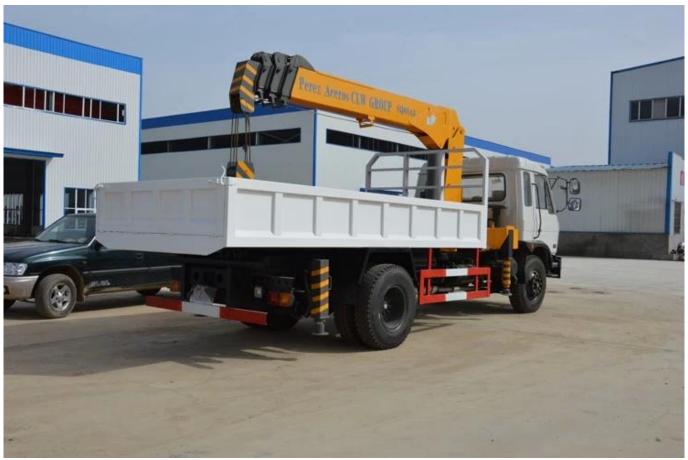

## Dongfeng 8 Ton Telescopic Boom Crane Truck

Product Image

Kindly note we can provide straight boom crane and folding crane according to customers' requirement. And the crane also can be equiped on flatbed truck for transport construction machinery like excavator, wheel loader, harvest ect undisassemble machines.