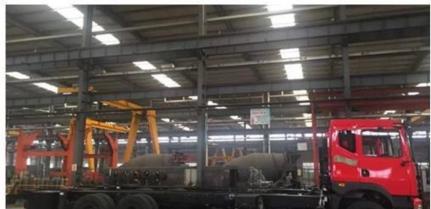

## Dongfeng 8 Ton Telescopic Boom Crane Truck

Product Image

Kindly note we can provide straight boom crane and folding crane according to customers' requirement. And the crane also can be equiped on flatbed truck for transport construction machinery like excavator, wheel loader, harvest ect undisassemble machines.