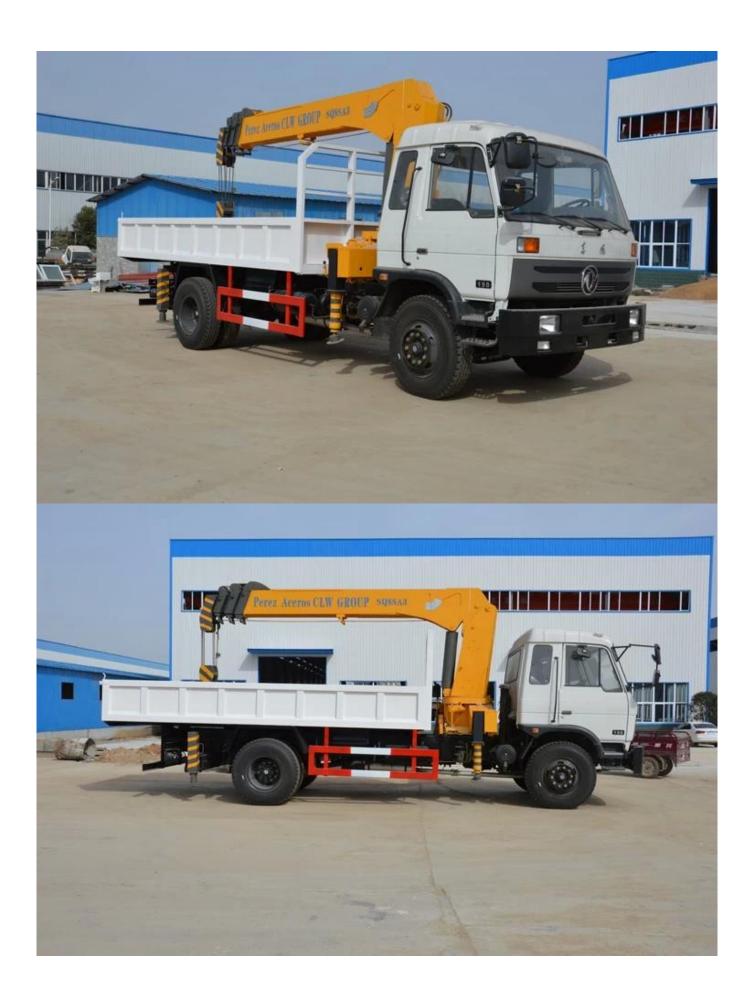

## Dongfeng 8 Ton Telescopic Boom Crane Truck

Product Image

Kindly note we can provide straight boom crane and folding crane according to customers' requirement. And the crane also can be equiped on flatbed truck for transport construction machinery like excavator, wheel loader, harvest ect undisassemble machines.