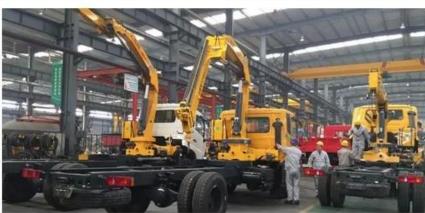

## Dongfeng 8 Ton Telescopic Boom Crane Truck

Product Image

Kindly note we can provide straight boom crane and folding crane according to customers' requirement. And the crane also can be equiped on flatbed truck for transport construction machinery like excavator, wheel loader, harvest ect undisassemble machines.