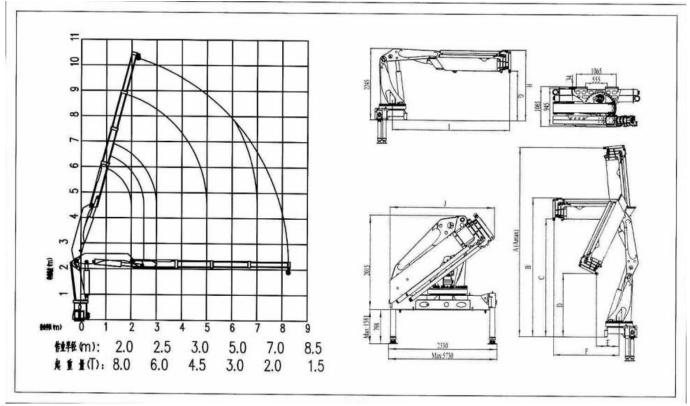

| Feature                     | TRUCK CRANE                                                                                                                                                                                                                                                                             |
|-----------------------------|-----------------------------------------------------------------------------------------------------------------------------------------------------------------------------------------------------------------------------------------------------------------------------------------|
| Applicable Industries       | Hotels, Garment Shops, Building Material Shops, Machinery<br>Repair Shops, Manufacturing Plant, Food & Beverage Factory<br>Farms, Restaurant, Home Use, Retail, Food Shop, Printing<br>Shops, Construction works, Energy & Mining, Food &<br>Beverage Shops, Other, Advertising Company |
| After Warranty Service      | Video technical support, Online support, Spare parts                                                                                                                                                                                                                                    |
| Condition                   | New                                                                                                                                                                                                                                                                                     |
| Application                 | construction                                                                                                                                                                                                                                                                            |
| Rated Loading Capacity      | 8ton                                                                                                                                                                                                                                                                                    |
| Rated Lifting Moment        | 16tm                                                                                                                                                                                                                                                                                    |
| Max. Lifting Height         | 11.6m                                                                                                                                                                                                                                                                                   |
| Span                        | 5.4m                                                                                                                                                                                                                                                                                    |
| Place of Origin             | China                                                                                                                                                                                                                                                                                   |
| Brand Name                  | XCMG                                                                                                                                                                                                                                                                                    |
| Certification               | CCC ISO CE GOST                                                                                                                                                                                                                                                                         |
| Warranty                    | 1 Year                                                                                                                                                                                                                                                                                  |
|                             | Video technical support, Online support, Free spare parts                                                                                                                                                                                                                               |
| Hydraulic Cylinder Brand    | XCMG                                                                                                                                                                                                                                                                                    |
| Hydraulic Pump Brand        | XCMG                                                                                                                                                                                                                                                                                    |
| Hydraulic Valve Brand       | XCMG                                                                                                                                                                                                                                                                                    |
| Engine Brand                | Commins                                                                                                                                                                                                                                                                                 |
| UNIQUE SELLING POINT        | High operating efficiency                                                                                                                                                                                                                                                               |
| Machinery Test Report       | Provided                                                                                                                                                                                                                                                                                |
| Video outgoing-inspection   | Provided                                                                                                                                                                                                                                                                                |
| Marketing Type              | New Product 2020                                                                                                                                                                                                                                                                        |
| Warranty of core components | 1 Year                                                                                                                                                                                                                                                                                  |
| Core Components             | Motor, Gear, Engine                                                                                                                                                                                                                                                                     |
| Product name                | Truck Mounted Crane                                                                                                                                                                                                                                                                     |
| Crane type                  | Truck Crane Mobile Crane Hydraulic Crane                                                                                                                                                                                                                                                |
| Capacity                    | 8-15 Ton Truck Crane                                                                                                                                                                                                                                                                    |
| Boom type                   | Folding Arm Boom                                                                                                                                                                                                                                                                        |
| Engine                      | Commins                                                                                                                                                                                                                                                                                 |
| Driving type                | 4X2 4X4 6X4 8X4 10X6 Truck                                                                                                                                                                                                                                                              |
| Chassis brand               | DongFeng FAW Foton Sino JAC IVECO Shacman                                                                                                                                                                                                                                               |
| Emission standard           | Euro 1/2/3/4/5                                                                                                                                                                                                                                                                          |
| Rotation Angle              | 360 Degree                                                                                                                                                                                                                                                                              |
| Origin                      | 100% China                                                                                                                                                                                                                                                                              |