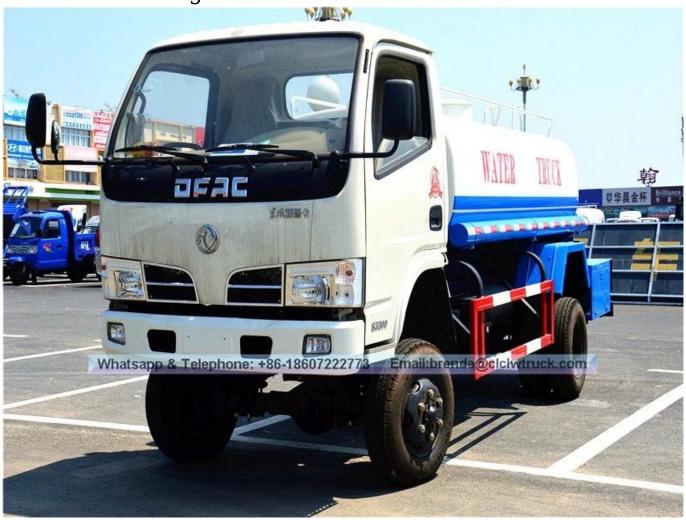

## Dongfeng DFAC 5000liter small water truck

Water Truck Image

## **Feature and Application**

- 1). Equipped with high power self-suction water pump that characterized by high-pressure and fast speed suction.
- **2).** Equipped with front, rear and side sprinklers and high position sprinkler, and rear working platform.
- **3).**The water cannon which is installed on the working platform can rotate by 360 degree and the water flow can be adjusted into various rain shape. There are straight shape, heavy rain, moderate rain and drizzle etc. The max range can reach 30M.
- **4).**Equipped with fire coupling, flow valves, filter screen and water level gauge.
- **5).**According to customers' request, the crane, high working platform and spraying machine also can be equipped.
- **6).** Mainly used for washing on urban roads, watering and greening on trees, green belts and lawn and dust full of construction sites. And also used for drinking water delivery and fire fighting function etc.