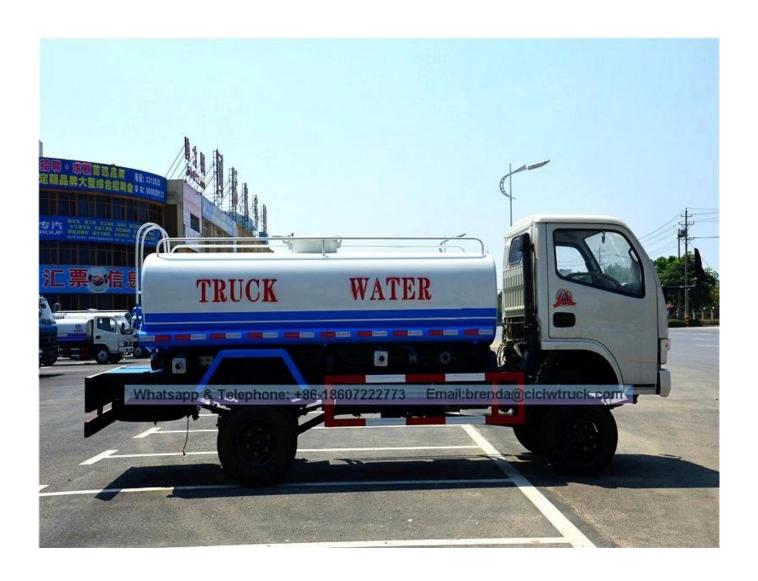

position sprinkler, and rear working platform.
- **3).**The water cannon which is installed on the working platform can rotate by 360 degree and the water flow can be adjusted into various rain shape. There are straight shape, heavy rain, moderate rain and drizzle etc. The max range can reach 30M.
- **4).**Equipped with fire coupling, flow valves, filter screen and water level gauge.
- **5).**According to customers' request, the crane, high working platform and spraying machine also can be equipped.
- **6).** Mainly used for washing on urban roads, watering and greening on trees, green belts and lawn and dust full of construction sites. And also used for drinking water delivery and fire fighting function etc.

## Dongfeng DFAC 5000liter small water truck

Water Truck Image