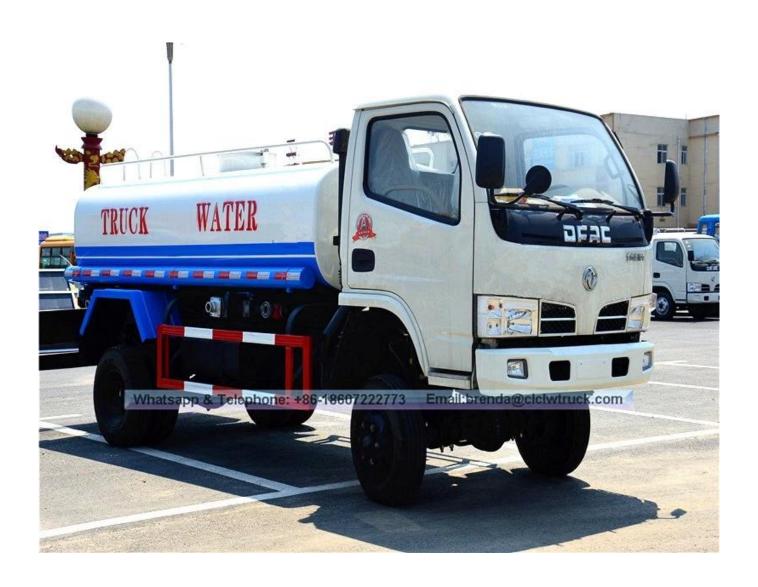

## **Technical Specification**

| Main specification          |                                                                                    |                         |                       |                  |                                  |                |                   |  |
|-----------------------------|------------------------------------------------------------------------------------|-------------------------|-----------------------|------------------|----------------------------------|----------------|-------------------|--|
| Product model and name      | EQ1060TJ20D3 water truck                                                           |                         |                       |                  |                                  |                |                   |  |
| Gross weight(Kg)            | 6495                                                                               |                         | Drive type            |                  |                                  | 4X4            |                   |  |
| Payload(Kg)                 | 3100 Ot                                                                            |                         | Overall dimension(mm) |                  | ) 59                             | 5990×1950×2300 |                   |  |
| Curb weight(Kg)             | 3265 Cab s                                                                         |                         | seats                 |                  | 2,3                              | 2,3            |                   |  |
| Approach/departure angle(°) | 15/12                                                                              | Front/rear hang(mm)     |                       | 1032/1658        |                                  |                |                   |  |
| Axle No.                    | 2                                                                                  | Wheelbase(mm)           |                       |                  | 33                               | 3300           |                   |  |
| Axle load(Kg)               | 2470/4025                                                                          | Max speed(Km/h)         |                       |                  | 95                               | 95             |                   |  |
| Chassis specification       |                                                                                    |                         |                       |                  |                                  |                |                   |  |
| Chassis model               | EQ1060TJ20D3                                                                       | Manufacturer            |                       |                  | Dongfeng Motor Co., Ltd          |                |                   |  |
| Brand name                  | Dongfeng                                                                           | Dimension(mm)           |                       |                  | 5820×1940×2080                   |                |                   |  |
| Tyre specification          | 7.00-16                                                                            | Tyre No.                |                       |                  | 6                                |                |                   |  |
| Steel spring number         | 8/9+5                                                                              | Front track<br>base(mm) |                       |                  | 1506                             |                |                   |  |
| Fuel type                   | Diesel                                                                             | Rear track base(mm)     |                       |                  | 1466                             |                |                   |  |
| Emission standard           | Euro 3                                                                             | Transmission            |                       |                  | 5 forward gear,1 reverse<br>gear |                |                   |  |
| Cab                         | Single row, luxurious interior trim and power steering. Air condition is optional. |                         |                       |                  |                                  |                |                   |  |
| Engine model                | Engine manufacturer                                                                |                         |                       | Displacement(ml) |                                  | Power(Kw)      |                   |  |
| CY4102-C3F                  | Dongfeng Chaoyang<br>Chaochai Power Co.,Ltd                                        |                         |                       | 3856             |                                  | 70(95HP)       |                   |  |
| Performance                 |                                                                                    |                         |                       |                  |                                  |                |                   |  |
| Tank volume(m³)             | 4 to 5 (4000 to 5000 liter)                                                        |                         | Tank material         |                  |                                  |                | Carbon steel Q235 |  |
| Water pump model            | 65QZ40/45                                                                          |                         | Water pump flow(m³/h) |                  |                                  | 40             |                   |  |
| Watering width(M)           | ≥14                                                                                |                         | Water cannon range (M |                  | 1)                               | ≥28            |                   |  |
| Facture and Application     |                                                                                    |                         |                       |                  |                                  |                |                   |  |

## **Feature and Application**

- 1). Equipped with high power self-suction water pump that characterized by high-pressure and fast speed suction.
- **2).** Equipped with front, rear and side sprinklers and high position sprinkler, and rear working platform.
- **3).**The water cannon which is installed on the working platform can rotate by 360 degree and the water flow can be adjusted into various rain shape. There are straight shape, heavy rain, moderate rain and drizzle etc. The max range can reach 30M.
- **4).**Equipped with fire coupling, flow valves, filter screen and water level gauge.
- **5).**According to customers' request, the crane, high working platform and spraying machine also can be equipped.
- **6).** Mainly used for washing on urban roads, watering and greening on trees, green belts and lawn and dust full of construction sites. And also used for drinking water delivery and fire fighting function etc.

## Dongfeng DFAC 5000liter small water truck

Water Truck Image