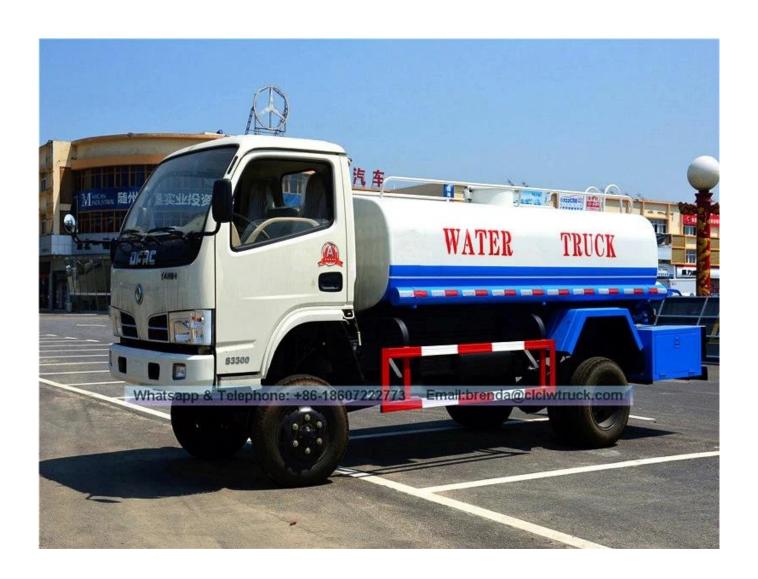

## Dongfeng DFAC 5000liter small water truck

Water Truck Image

## **Feature and Application**

- 1). Equipped with high power self-suction water pump that characterized by high-pressure and fast speed suction.
- **2).** Equipped with front, rear and side sprinklers and high position sprinkler, and rear working platform.
- **3).**The water cannon which is installed on the working platform can rotate by 360 degree and the water flow can be adjusted into various rain shape. There are straight shape, heavy rain, moderate rain and drizzle etc. The max range can reach 30M.
- **4).**Equipped with fire coupling, flow valves, filter screen and water level gauge.
- **5).**According to customers' request, the crane, high working platform and spraying machine also can be equipped.
- **6).** Mainly used for washing on urban roads, watering and greening on trees, green belts and lawn and dust full of construction sites. And also used for drinking water delivery and fire fighting function etc.