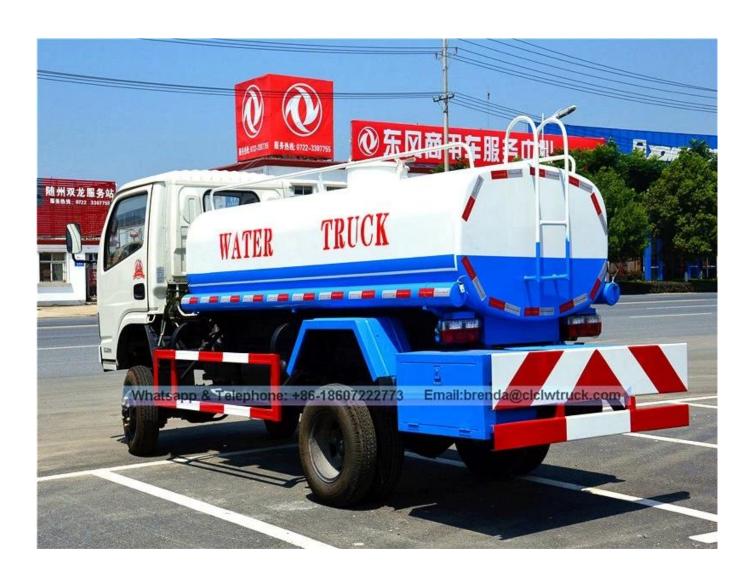

## Dongfeng DFAC 5000liter small water truck

Water Truck Image

## **Feature and Application**

- 1). Equipped with high power self-suction water pump that characterized by high-pressure and fast speed suction.
- **2).** Equipped with front, rear and side sprinklers and high position sprinkler, and rear working platform.
- **3).**The water cannon which is installed on the working platform can rotate by 360 degree and the water flow can be adjusted into various rain shape. There are straight shape, heavy rain, moderate rain and drizzle etc. The max range can reach 30M.
- **4).**Equipped with fire coupling, flow valves, filter screen and water level gauge.
- **5).**According to customers' request, the crane, high working platform and spraying machine also can be equipped.
- **6).** Mainly used for washing on urban roads, watering and greening on trees, green belts and lawn and dust full of construction sites. And also used for drinking water delivery and fire fighting function etc.