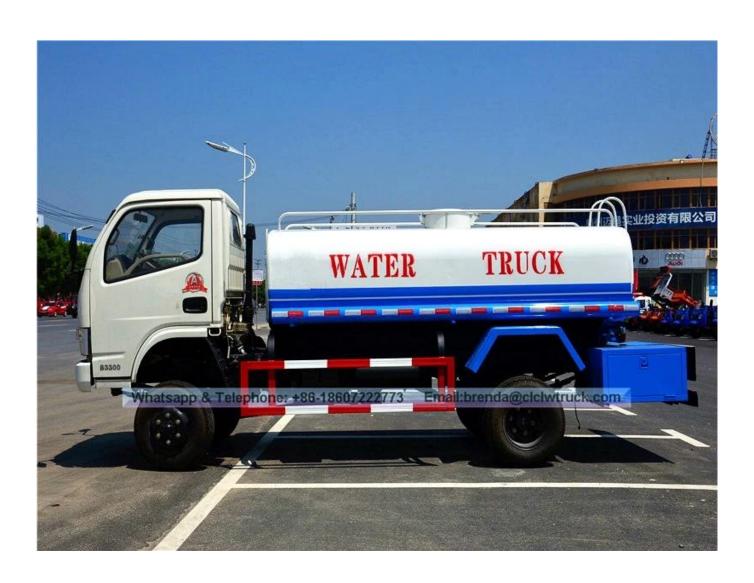

## Dongfeng DFAC 5000liter small water truck

Water Truck Image

## **Feature and Application**

- 1). Equipped with high power self-suction water pump that characterized by high-pressure and fast speed suction.
- **2).** Equipped with front, rear and side sprinklers and high position sprinkler, and rear working platform.
- **3).**The water cannon which is installed on the working platform can rotate by 360 degree and the water flow can be adjusted into various rain shape. There are straight shape, heavy rain, moderate rain and drizzle etc. The max range can reach 30M.
- **4).**Equipped with fire coupling, flow valves, filter screen and water level gauge.
- **5).**According to customers' request, the crane, high working platform and spraying machine also can be equipped.
- **6).** Mainly used for washing on urban roads, watering and greening on trees, green belts and lawn and dust full of construction sites. And also used for drinking water delivery and fire fighting function etc.