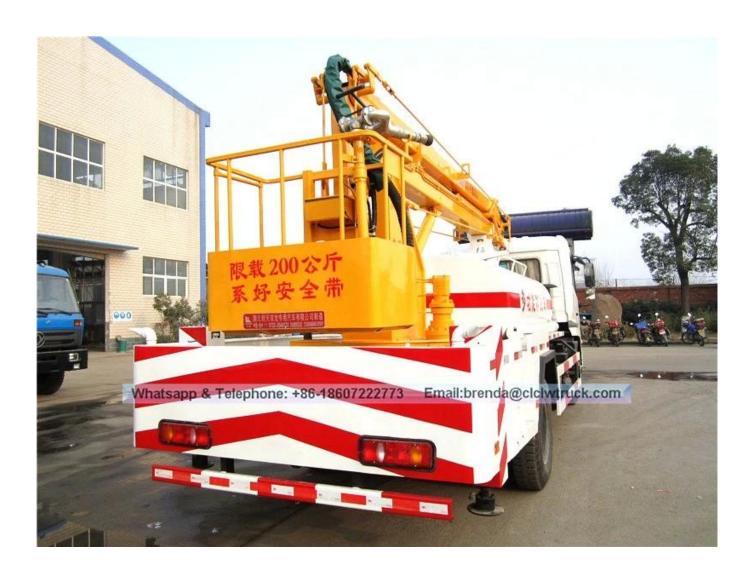

## Dongfeng Kingrun 22 Meters High Platform Lifting Operation Truck With Water Function Technical Specification:

Unit Specification Item Product name Dongfeng Tianjin high-altitude truck DFL1120B13 Chassis model Gross weight 11050 kg Curb weight 10855 Overall dimension 10100×2500×3800 mm 4700 wheelbase Approach/departure 20 / 10 angle Engine model ISB180 40 Engine manufacturer Dongfeng Cummins Engine Co. ,Ltd Emission standard Euro IV Displacement / Power ml/kw 5900/132 9.00-20 Tire specification / Number pcs Max speed 90 km/h Max working height 20 / 22 m Rated platform load kg 200 Rated manned platform 2 man Slewing angle Left Right □ 360 Outrigger type / Q'ty H-type, 4 pcs pcs The whole truck is operated through upper and lower Remark hydraulic operation, equipped with hook.