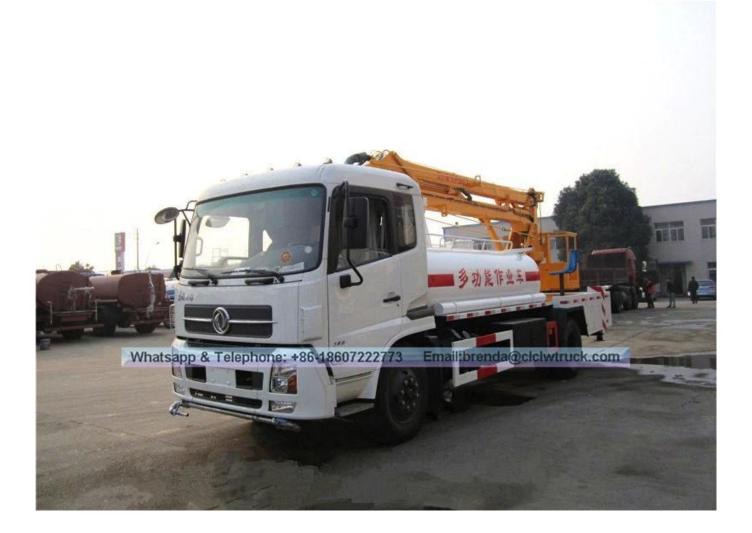

## Dongfeng Kingrun 22 Meters High Platform Lifting Operation Truck With Water Function Technical Specification:

Unit Specification Item Product name Dongfeng Tianjin high-altitude truck DFL1120B13 Chassis model Gross weight 11050 kg Curb weight 10855 Overall dimension 10100×2500×3800 mm 4700 wheelbase Approach/departure 20 / 10 angle Engine model ISB180 40 Engine manufacturer Dongfeng Cummins Engine Co. ,Ltd Emission standard Euro IV Displacement / Power ml/kw 5900/132 9.00-20 Tire specification / Number pcs Max speed 90 km/h Max working height 20 / 22 m Rated platform load kg 200 Rated manned platform 2 man Slewing angle Left Right □ 360 Outrigger type / Q'ty H-type, 4 pcs pcs The whole truck is operated through upper and lower Remark hydraulic operation, equipped with hook.