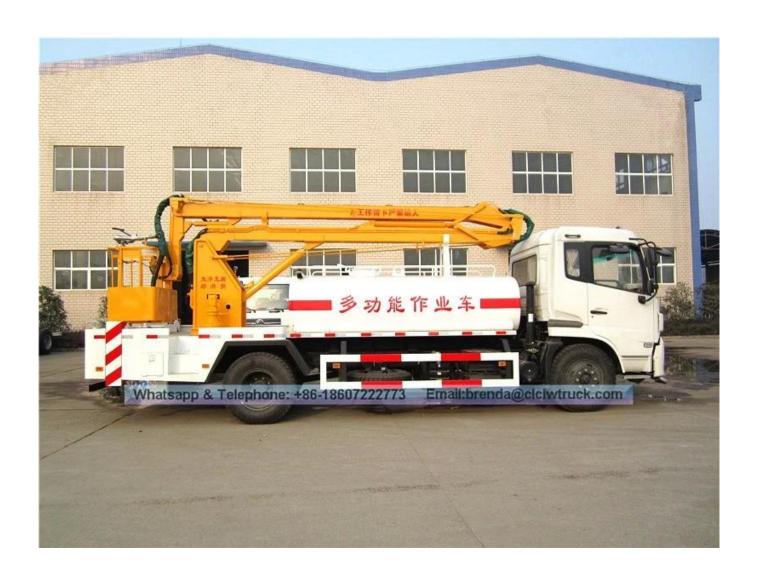

## Dongfeng Kingrun 22 Meters High Platform Lifting Operation Truck With Water Function Technical Specification:

Unit Specification Item Product name Dongfeng Tianjin high-altitude truck DFL1120B13 Chassis model Gross weight 11050 kg Curb weight 10855 Overall dimension 10100×2500×3800 mm 4700 wheelbase Approach/departure 20 / 10 angle Engine model ISB180 40 Engine manufacturer Dongfeng Cummins Engine Co. ,Ltd Emission standard Euro IV Displacement / Power ml/kw 5900/132 9.00-20 Tire specification / Number pcs Max speed 90 km/h Max working height 20 / 22 m Rated platform load kg 200 Rated manned platform 2 man Slewing angle Left Right □ 360 Outrigger type / Q'ty H-type, 4 pcs pcs The whole truck is operated through upper and lower Remark hydraulic operation, equipped with hook.