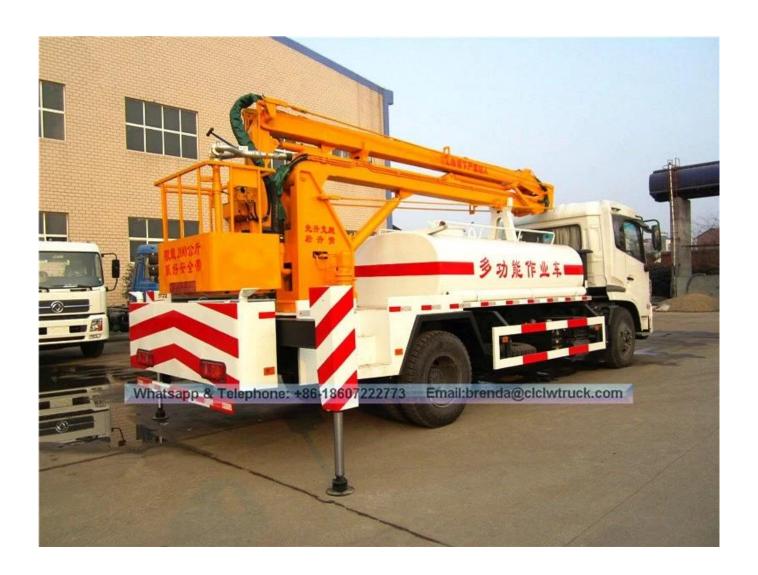

## Dongfeng Kingrun 22 Meters High Platform Lifting Operation Truck With Water Function Technical Specification:

Unit Specification Item Product name Dongfeng Tianjin high-altitude truck DFL1120B13 Chassis model Gross weight 11050 kg Curb weight 10855 Overall dimension 10100×2500×3800 mm 4700 wheelbase Approach/departure 20 / 10 angle Engine model ISB180 40 Engine manufacturer Dongfeng Cummins Engine Co. ,Ltd Emission standard Euro IV Displacement / Power ml/kw 5900/132 9.00-20 Tire specification / Number pcs Max speed 90 km/h Max working height 20 / 22 m Rated platform load kg 200 Rated manned platform 2 man Slewing angle Left Right □ 360 Outrigger type / Q'ty H-type, 4 pcs pcs The whole truck is operated through upper and lower Remark hydraulic operation, equipped with hook.