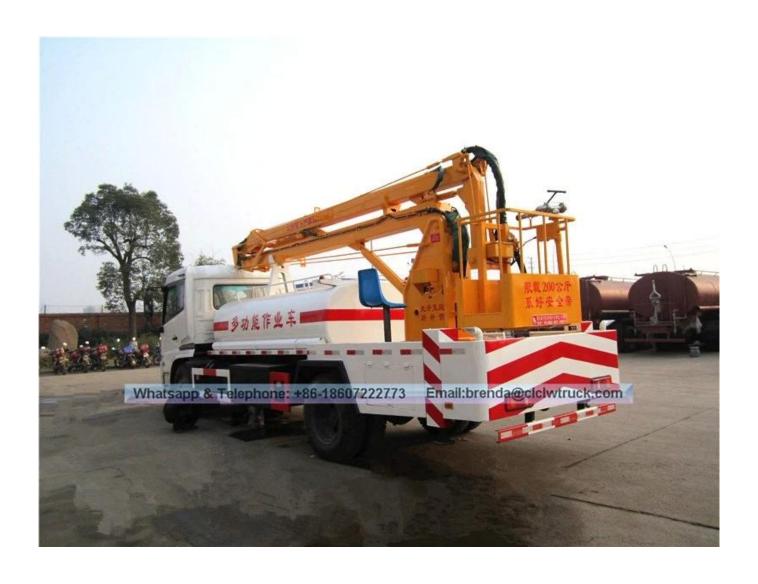

## Dongfeng Kingrun 22 Meters High Platform Lifting Operation Truck With Water Function Technical Specification:

Unit Specification Item Product name Dongfeng Tianjin high-altitude truck DFL1120B13 Chassis model Gross weight 11050 kg Curb weight 10855 Overall dimension 10100×2500×3800 mm 4700 wheelbase Approach/departure 20 / 10 angle Engine model ISB180 40 Engine manufacturer Dongfeng Cummins Engine Co. ,Ltd Emission standard Euro IV Displacement / Power ml/kw 5900/132 9.00-20 Tire specification / Number pcs Max speed 90 km/h Max working height 20 / 22 m Rated platform load kg 200 Rated manned platform 2 man Slewing angle Left Right □ 360 Outrigger type / Q'ty H-type, 4 pcs pcs The whole truck is operated through upper and lower Remark hydraulic operation, equipped with hook.