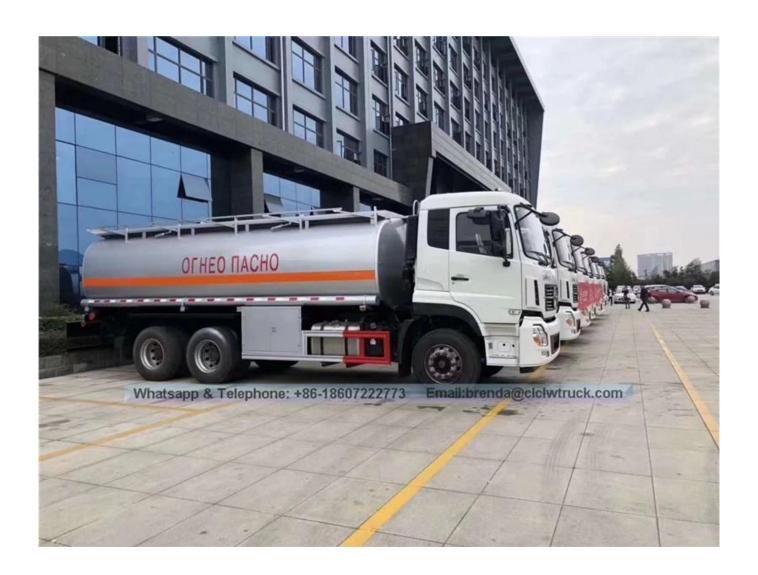

|                        |                        |
| Tank material               | Q235 carbon steel                |                        |                        |
| Transport medium            | Gasoline or diesel               |                        |                        |
| description                 |                                  |                        |                        |

with multiple baffle plates in the tank, the tank has the advantages of high intensity, stability, transporting safety etc

According to users' needs, the tank can be designed as a single compartment or several compartments to contain different oils.

C.According to users' needs, the side or the rear of the tank can be installed 1 to 3 self-flowing valves.

## **Product Image:**