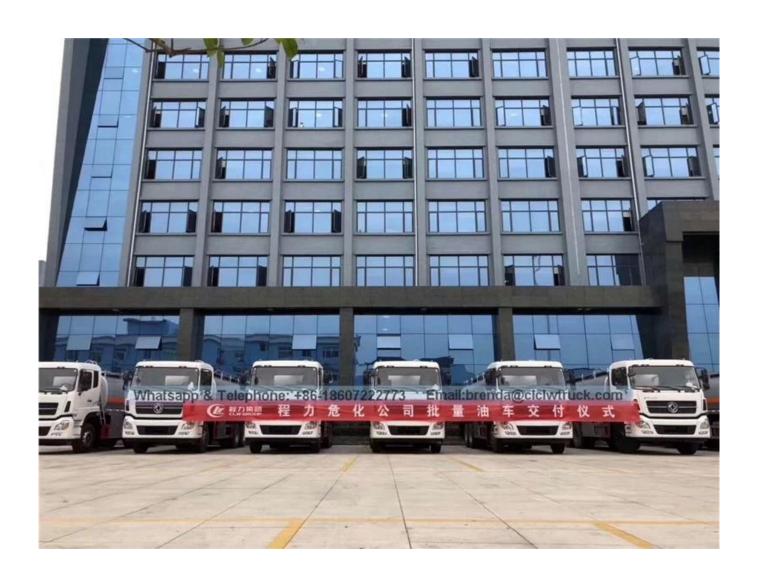

|                        |                        |
| Tank material               | Q235 carbon steel                |                        |                        |
| Transport medium            | Gasoline or diesel               |                        |                        |
| description                 |                                  |                        |                        |

with multiple baffle plates in the tank, the tank has the advantages of high intensity, stability, transporting safety etc

According to users' needs, the tank can be designed as a single compartment or several compartments to contain different oils.

C.According to users' needs, the side or the rear of the tank can be installed 1 to 3 self-flowing valves.

## **Product Image:**