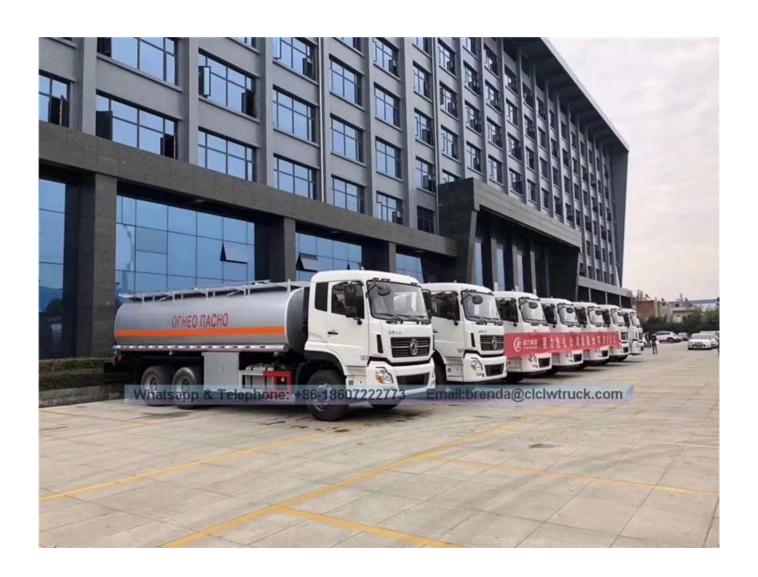

|                        |                        |
| Tank material               | Q235 carbon steel                |                        |                        |
| Transport medium            | Gasoline or diesel               |                        |                        |
| description                 |                                  |                        |                        |

with multiple baffle plates in the tank, the tank has the advantages of high intensity, stability, transporting safety etc

According to users' needs, the tank can be designed as a single compartment or several compartments to contain different oils.

C.According to users' needs, the side or the rear of the tank can be installed 1 to 3 self-flowing valves.

## **Product Image:**