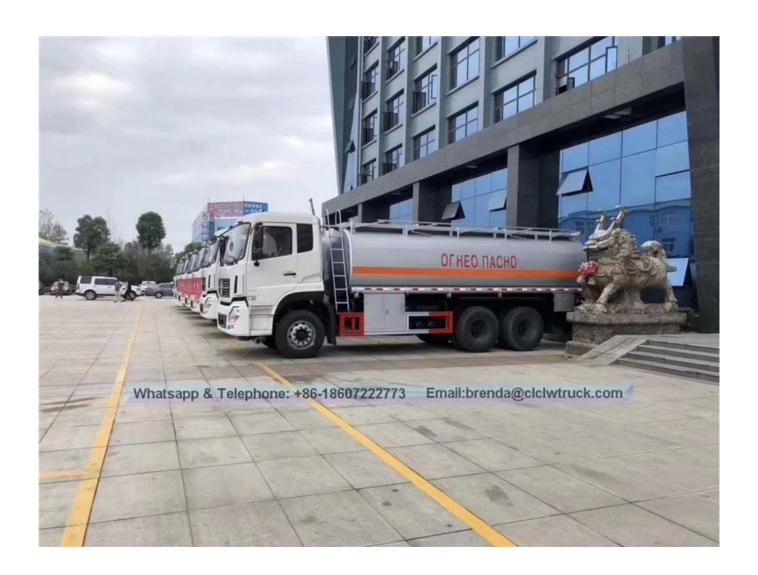

|                        |                        |
| Tank material               | Q235 carbon steel                |                        |                        |
| Transport medium            | Gasoline or diesel               |                        |                        |
| description                 |                                  |                        |                        |

with multiple baffle plates in the tank, the tank has the advantages of high intensity, stability, transporting safety etc

According to users' needs, the tank can be designed as a single compartment or several compartments to contain different oils.

C.According to users' needs, the side or the rear of the tank can be installed 1 to 3 self-flowing valves.

## **Product Image:**