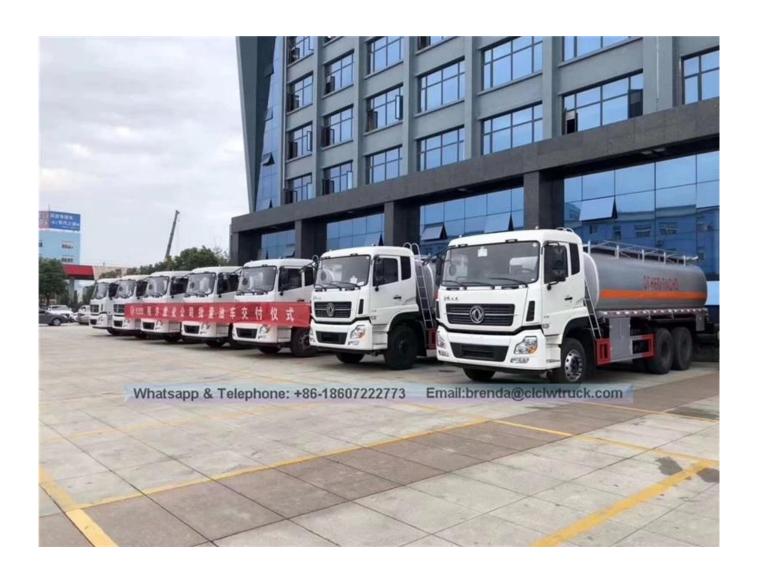

|                        |                        |
| Tank material               | Q235 carbon steel                |                        |                        |
| Transport medium            | Gasoline or diesel               |                        |                        |
| description                 |                                  |                        |                        |

with multiple baffle plates in the tank, the tank has the advantages of high intensity, stability, transporting safety etc

According to users' needs, the tank can be designed as a single compartment or several compartments to contain different oils.

C.According to users' needs, the side or the rear of the tank can be installed 1 to 3 self-flowing valves.

## **Product Image:**