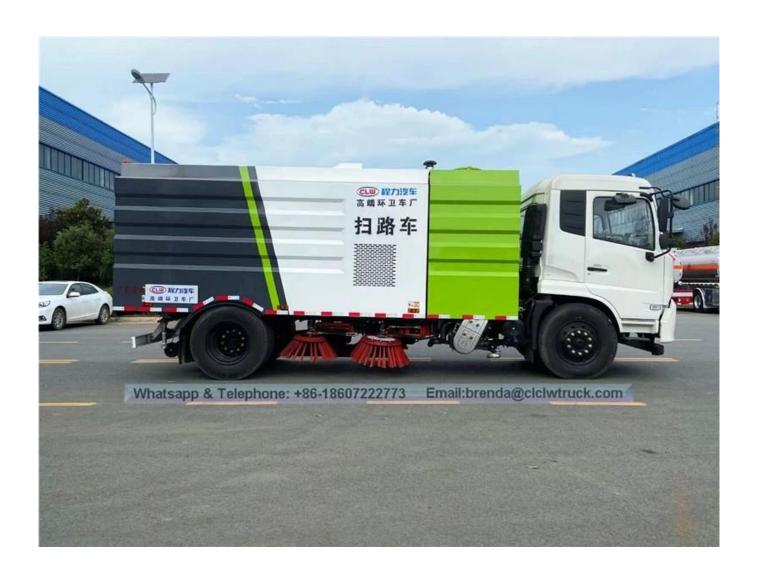

l kinds of system electrical centralized to control, and easy to operate!
- 2, Four scan disk combinated with suction nozzle in working. according to a different cleaning conditions Scan disk speed can be controlled by choosing three gear-High, medium and low, which can make sure there be have a good cleaning results in a variety of pollution status. and when met the obstacle, the scan disk can be have a automatic avoidance

protections and features automatic reset function, and retracted automaticly, then reseted automaticly after over some obstacles!

- 3.Both of side of the scan disk can be working altogether, or unilateral work independently.
- 4. The core components of hydraulic systems adopts the original import!

## Dongfeng KingRun 4x2 road sweeper truck

## Image as below: