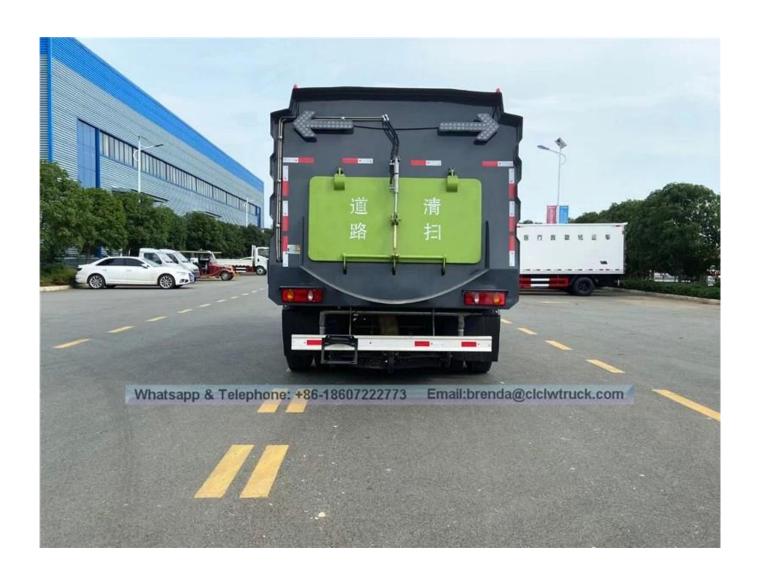

kinds of system electrical centralized to control, and easy to operate!
- 2, Four scan disk combinated with suction nozzle in working. according to a different cleaning conditions Scan disk speed can be controlled by choosing three gear-High, medium and low, which can make sure there be have a good cleaning results in a variety of pollution status. and when met the obstacle, the scan disk can be have a automatic avoidance

protections and features automatic reset function, and retracted automaticly, then reseted automaticly after over some obstacles!

- 3.Both of side of the scan disk can be working altogether, or unilateral work independently.
- 4. The core components of hydraulic systems adopts the original import!

## Dongfeng KingRun 4x2 road sweeper truck

## Image as below: