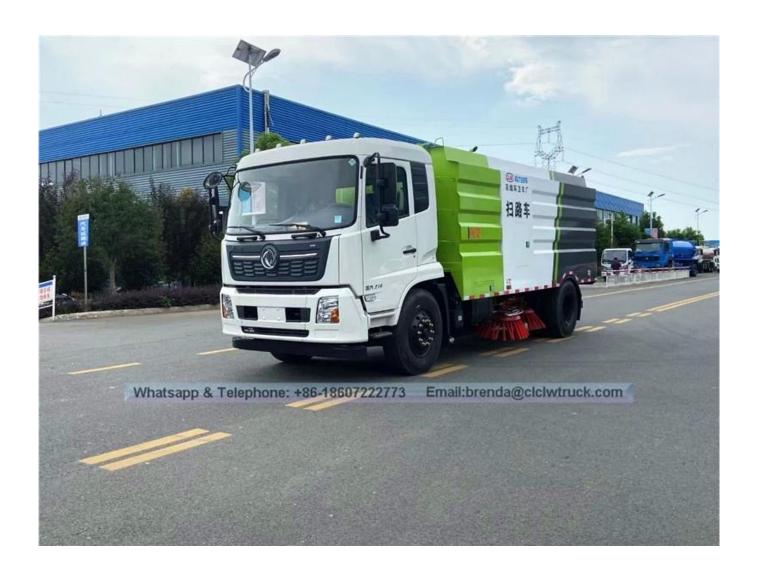

ab, all kinds of system electrical centralized to control, and easy to operate!
- 2, Four scan disk combinated with suction nozzle in working. according to a different cleaning conditions Scan disk speed can be controlled by choosing three gear-High, medium and low, which can make sure there be have a good cleaning results in a variety of pollution status. and when met the obstacle, the scan disk can be have a automatic avoidance

protections and features automatic reset function, and retracted automaticly, then reseted automaticly after over some obstacles!

- 3.Both of side of the scan disk can be working altogether, or unilateral work independently.
- 4. The core components of hydraulic systems adopts the original import!

## Dongfeng KingRun 4x2 road sweeper truck

## Image as below: