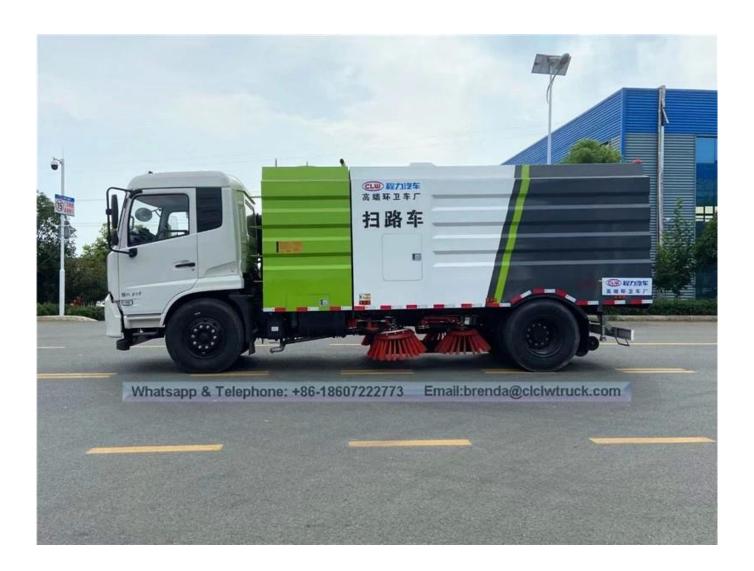

nds of system electrical centralized to control, and easy to operate!
- 2, Four scan disk combinated with suction nozzle in working. according to a different cleaning conditions Scan disk speed can be controlled by choosing three gear-High, medium and low, which can make sure there be have a good cleaning results in a variety of pollution status. and when met the obstacle, the scan disk can be have a automatic avoidance

protections and features automatic reset function, and retracted automaticly, then reseted automaticly after over some obstacles!

- 3.Both of side of the scan disk can be working altogether, or unilateral work independently.
- 4. The core components of hydraulic systems adopts the original import!

## Dongfeng KingRun 4x2 road sweeper truck

## Image as below: