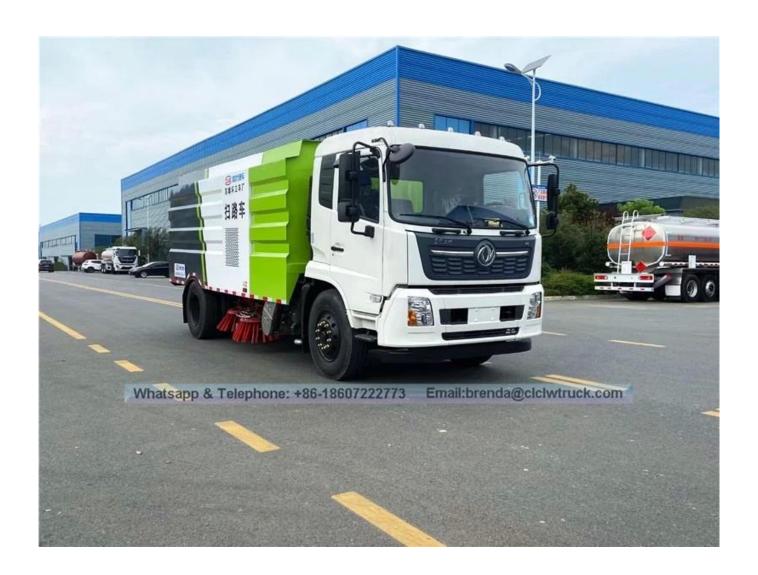

all kinds of system electrical centralized to control, and easy to operate!
- 2, Four scan disk combinated with suction nozzle in working. according to a different cleaning conditions Scan disk speed can be controlled by choosing three gear-High, medium and low, which can make sure there be have a good cleaning results in a variety of pollution status. and when met the obstacle, the scan disk can be have a automatic avoidance

protections and features automatic reset function, and retracted automaticly, then reseted automaticly after over some obstacles!

- 3.Both of side of the scan disk can be working altogether, or unilateral work independently.
- 4. The core components of hydraulic systems adopts the original import!

## Dongfeng KingRun 4x2 road sweeper truck

## Image as below: