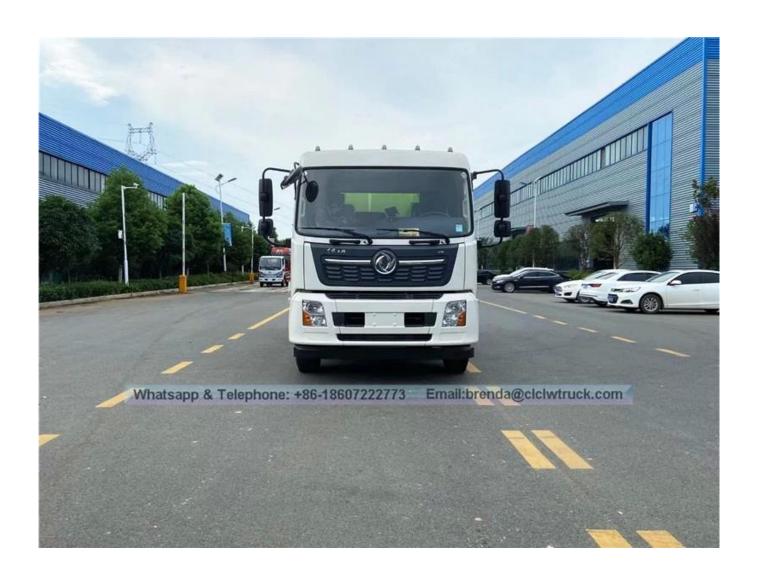

, all kinds of system electrical centralized to control, and easy to operate!
- 2, Four scan disk combinated with suction nozzle in working. according to a different cleaning conditions Scan disk speed can be controlled by choosing three gear-High, medium and low, which can make sure there be have a good cleaning results in a variety of pollution status. and when met the obstacle, the scan disk can be have a automatic avoidance

protections and features automatic reset function, and retracted automaticly, then reseted automaticly after over some obstacles!

- 3.Both of side of the scan disk can be working altogether, or unilateral work independently.
- 4. The core components of hydraulic systems adopts the original import!

## Dongfeng KingRun 4x2 road sweeper truck

## Image as below: