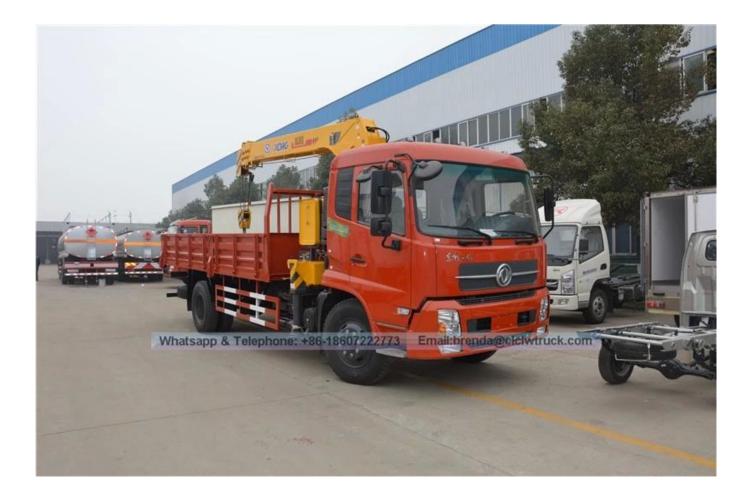

## **Technical Specification:**

| [Main specifications                                    | 5]                                                                                         |                                                        |                               |                                  |  |
|---------------------------------------------------------|--------------------------------------------------------------------------------------------|--------------------------------------------------------|-------------------------------|----------------------------------|--|
| Product model,name                                      | EQ5166JSQZM Truck With Crane                                                               |                                                        |                               |                                  |  |
| Gross vehicle weight(kg)                                | 15800                                                                                      | Drive type                                             |                               | 4 X 2                            |  |
| Payload(kg)                                             | 6555                                                                                       | cab seats (man)                                        |                               | 3                                |  |
| Curb weight(Kg)                                         | 9050                                                                                       | Overall dimension (mm)                                 |                               | 9000×2500×3850                   |  |
| Approach/departure<br>angle (°)                         | 18.5/9.5                                                                                   | Box internal dimension(mm)                             |                               | 5500×2300×550                    |  |
| Number of axles                                         | 2                                                                                          | Front/rear hang(mm)                                    |                               | 1430/2570                        |  |
| Axle load(Kg)                                           | 5800/10000                                                                                 | Wheelbase(mm)                                          |                               | 5000                             |  |
| Max speed(Km/h)                                         | 90                                                                                         |                                                        |                               |                                  |  |
| [Chassis specifications                                 | 5]                                                                                         |                                                        |                               |                                  |  |
| Chassis model                                           | DFL1160BX6A                                                                                | Brand name                                             |                               | Dongfeng                         |  |
| Manufacturer                                            | Dongfeng Motor<br>Corporation                                                              | Tires No.                                              |                               | 6                                |  |
| Approach/departure<br>angle (°)                         | 18.5/12                                                                                    | Tire specification                                     |                               | 9.00-20 16PR                     |  |
| Steel spring number                                     | 8/9+7                                                                                      | Front track(mm)                                        |                               | 1800                             |  |
| Fuel type                                               | Diesel                                                                                     | Rear track(mm)                                         |                               | 1680                             |  |
| Emission standard                                       | Euro IV                                                                                    | Transmission                                           |                               | 6 gears                          |  |
| Cabin                                                   | Flat cab, tiltable luxurious conditioning can be equip                                     |                                                        |                               | th power steering, air           |  |
| Engine model                                            | Engine manufacturer                                                                        | Displacement(ml)                                       |                               | Power(Kw)                        |  |
| EQH160-40                                               | Dongfeng commercial veh<br>Co., LTD                                                        | uicle 4752                                             |                               | 118                              |  |
| [Crane specification]                                   |                                                                                            |                                                        |                               |                                  |  |
| Crane model                                             | SQS157                                                                                     | Crane brand                                            | XCMG                          | XCMG                             |  |
| Type of Crane                                           | Telescopic boom crane                                                                      | Crane weight (kg)                                      | 2102                          | 2102                             |  |
| Max lifting weight(kg)                                  | 6300                                                                                       | Max lift height(m)                                     | 11 / 12.8                     | 11 / 12.8                        |  |
| Working radius(m)                                       | 9 / 11                                                                                     | Operation method                                       | •                             | High seat control / Side control |  |
| Number of arms                                          | 3 / 4                                                                                      | Outrigger (pcs)                                        | 2/4                           | 2 / 4                            |  |
| [Functions]                                             |                                                                                            |                                                        |                               |                                  |  |
| lifting and telescopic sys<br>strengthened stability of | tem. In general, H-type out<br>the truck, rear outrigger a<br>ecial used for cargo lifting | trigger is equipped to re<br>lso can be equipped if tl | alize its stal<br>he customer | require. The truck can 360       |  |

## Dongfeng Kingrun 6300 Kgs Truck Mounted Crane with Basket

Product Image