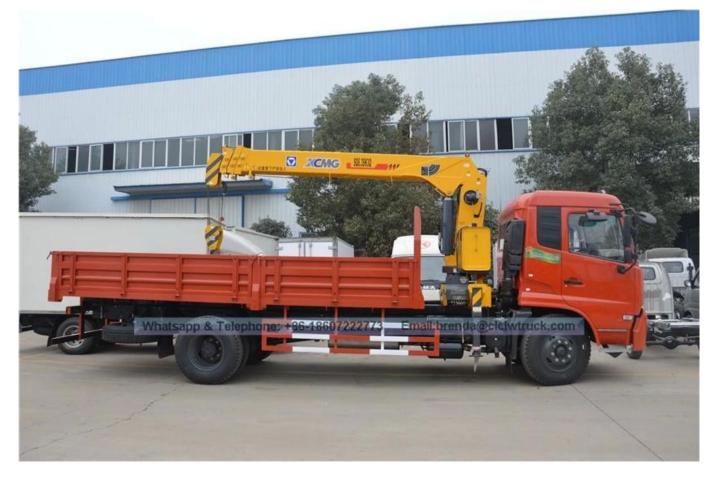

## **Technical Specification:**

| [Main specifications                                    | 5]                                                                                         |                                                        |                               |                                  |  |
|---------------------------------------------------------|--------------------------------------------------------------------------------------------|--------------------------------------------------------|-------------------------------|----------------------------------|--|
| Product model,name                                      | EQ5166JSQZM Truck With Crane                                                               |                                                        |                               |                                  |  |
| Gross vehicle weight(kg)                                | 15800                                                                                      | Drive type                                             |                               | 4 X 2                            |  |
| Payload(kg)                                             | 6555                                                                                       | cab seats (man)                                        |                               | 3                                |  |
| Curb weight(Kg)                                         | 9050                                                                                       | Overall dimension (mm)                                 |                               | 9000×2500×3850                   |  |
| Approach/departure<br>angle (°)                         | 18.5/9.5                                                                                   | Box internal dimension(mm)                             |                               | 5500×2300×550                    |  |
| Number of axles                                         | 2                                                                                          | Front/rear hang(mm)                                    |                               | 1430/2570                        |  |
| Axle load(Kg)                                           | 5800/10000                                                                                 | Wheelbase(mm)                                          |                               | 5000                             |  |
| Max speed(Km/h)                                         | 90                                                                                         |                                                        |                               |                                  |  |
| [Chassis specifications                                 | 5]                                                                                         |                                                        |                               |                                  |  |
| Chassis model                                           | DFL1160BX6A                                                                                | Brand name                                             |                               | Dongfeng                         |  |
| Manufacturer                                            | Dongfeng Motor<br>Corporation                                                              | Tires No.                                              |                               | 6                                |  |
| Approach/departure<br>angle (°)                         | 18.5/12                                                                                    | Tire specification                                     |                               | 9.00-20 16PR                     |  |
| Steel spring number                                     | 8/9+7                                                                                      | Front track(mm)                                        |                               | 1800                             |  |
| Fuel type                                               | Diesel                                                                                     | Rear track(mm)                                         |                               | 1680                             |  |
| Emission standard                                       | Euro IV                                                                                    | Transmission                                           |                               | 6 gears                          |  |
| Cabin                                                   | Flat cab, tiltable luxurious conditioning can be equip                                     |                                                        |                               | th power steering, air           |  |
| Engine model                                            | Engine manufacturer                                                                        | Displacement(ml)                                       |                               | Power(Kw)                        |  |
| EQH160-40                                               | Dongfeng commercial veh<br>Co., LTD                                                        | uicle 4752                                             |                               | 118                              |  |
| [Crane specification]                                   |                                                                                            |                                                        |                               |                                  |  |
| Crane model                                             | SQS157                                                                                     | Crane brand                                            | XCMG                          | XCMG                             |  |
| Type of Crane                                           | Telescopic boom crane                                                                      | Crane weight (kg)                                      | 2102                          | 2102                             |  |
| Max lifting weight(kg)                                  | 6300                                                                                       | Max lift height(m)                                     | 11 / 12.8                     | 11 / 12.8                        |  |
| Working radius(m)                                       | 9 / 11                                                                                     | Operation method                                       | •                             | High seat control / Side control |  |
| Number of arms                                          | 3 / 4                                                                                      | Outrigger (pcs)                                        | 2/4                           | 2 / 4                            |  |
| [Functions]                                             |                                                                                            |                                                        |                               |                                  |  |
| lifting and telescopic sys<br>strengthened stability of | tem. In general, H-type out<br>the truck, rear outrigger a<br>ecial used for cargo lifting | trigger is equipped to re<br>lso can be equipped if tl | alize its stal<br>he customer | require. The truck can 360       |  |

## Dongfeng Kingrun 6300 Kgs Truck Mounted Crane with Basket

Product Image