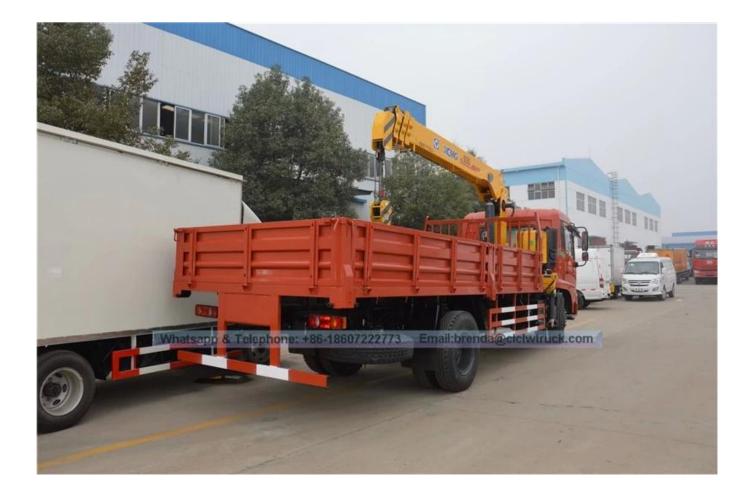

## **Technical Specification:**

| [Main specifications                                    | 5]                                                                                         |                                                        |                               |                                  |  |
|---------------------------------------------------------|--------------------------------------------------------------------------------------------|--------------------------------------------------------|-------------------------------|----------------------------------|--|
| Product model,name                                      | EQ5166JSQZM Truck With Crane                                                               |                                                        |                               |                                  |  |
| Gross vehicle weight(kg)                                | 15800                                                                                      | Drive type                                             |                               | 4 X 2                            |  |
| Payload(kg)                                             | 6555                                                                                       | cab seats (man)                                        |                               | 3                                |  |
| Curb weight(Kg)                                         | 9050                                                                                       | Overall dimension (mm)                                 |                               | 9000×2500×3850                   |  |
| Approach/departure<br>angle (°)                         | 18.5/9.5                                                                                   | Box internal dimension(mm)                             |                               | 5500×2300×550                    |  |
| Number of axles                                         | 2                                                                                          | Front/rear hang(mm)                                    |                               | 1430/2570                        |  |
| Axle load(Kg)                                           | 5800/10000                                                                                 | Wheelbase(mm)                                          |                               | 5000                             |  |
| Max speed(Km/h)                                         | 90                                                                                         |                                                        |                               |                                  |  |
| [Chassis specifications                                 | 5]                                                                                         |                                                        |                               |                                  |  |
| Chassis model                                           | DFL1160BX6A                                                                                | Brand name                                             |                               | Dongfeng                         |  |
| Manufacturer                                            | Dongfeng Motor<br>Corporation                                                              | Tires No.                                              |                               | 6                                |  |
| Approach/departure<br>angle (°)                         | 18.5/12                                                                                    | Tire specification                                     |                               | 9.00-20 16PR                     |  |
| Steel spring number                                     | 8/9+7                                                                                      | Front track(mm)                                        |                               | 1800                             |  |
| Fuel type                                               | Diesel                                                                                     | Rear track(mm)                                         |                               | 1680                             |  |
| Emission standard                                       | Euro IV                                                                                    | Transmission                                           |                               | 6 gears                          |  |
| Cabin                                                   | Flat cab, tiltable luxurious conditioning can be equip                                     |                                                        |                               | th power steering, air           |  |
| Engine model                                            | Engine manufacturer                                                                        | Displacement(ml)                                       |                               | Power(Kw)                        |  |
| EQH160-40                                               | Dongfeng commercial veh<br>Co., LTD                                                        | uicle 4752                                             |                               | 118                              |  |
| [Crane specification]                                   |                                                                                            |                                                        |                               |                                  |  |
| Crane model                                             | SQS157                                                                                     | Crane brand                                            | XCMG                          | XCMG                             |  |
| Type of Crane                                           | Telescopic boom crane                                                                      | Crane weight (kg)                                      | 2102                          | 2102                             |  |
| Max lifting weight(kg)                                  | 6300                                                                                       | Max lift height(m)                                     | 11 / 12.8                     | 11 / 12.8                        |  |
| Working radius(m)                                       | 9 / 11                                                                                     | Operation method                                       | •                             | High seat control / Side control |  |
| Number of arms                                          | 3 / 4                                                                                      | Outrigger (pcs)                                        | 2/4                           | 2 / 4                            |  |
| [Functions]                                             |                                                                                            |                                                        |                               |                                  |  |
| lifting and telescopic sys<br>strengthened stability of | tem. In general, H-type out<br>the truck, rear outrigger a<br>ecial used for cargo lifting | trigger is equipped to re<br>lso can be equipped if tl | alize its stal<br>he customer | require. The truck can 360       |  |

## Dongfeng Kingrun 6300 Kgs Truck Mounted Crane with Basket

Product Image