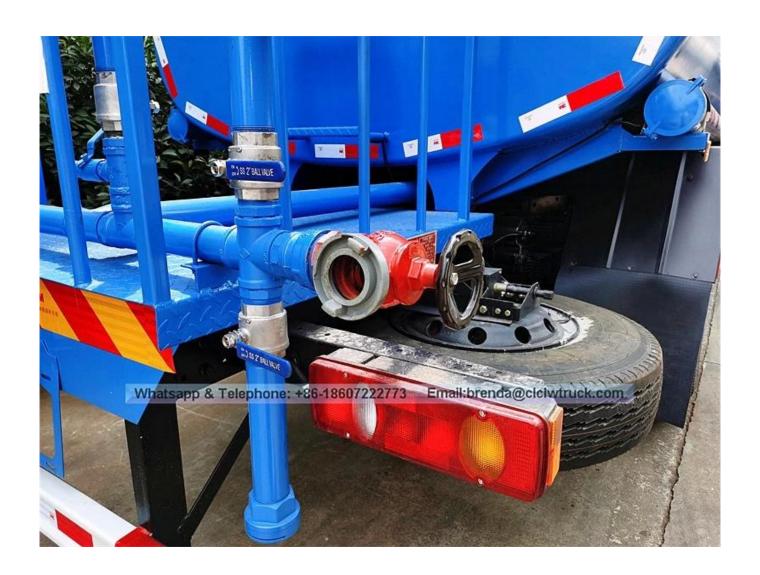

## **Feature and Application**

- 1). Equipped with high power self-suction water pump that characterized by high-pressure and fast speed suction
- 2). Equipped with front, rear and side sprinklers and high position sprinkler, and rear working platform.
- **3).**The water cannon which is installed on the working platform can rotate by 360 degree and the water flow can be adjusted into various rain shape. There are straight shape, heavy rain, moderate rain and drizzle etc. The max range can reach 30M.
- **4).** Equipped with fire coupling, flow valves, filter screen and water level gauge.
- **5).**According to customers' request, the crane, high working platform and spraying machine also can be equipped.
- **6).** Mainly used for washing on urban roads, watering and greening on trees, green belts and lawn and dust full of construction sites. And also used for drinking water delivery and fire fighting function etc.