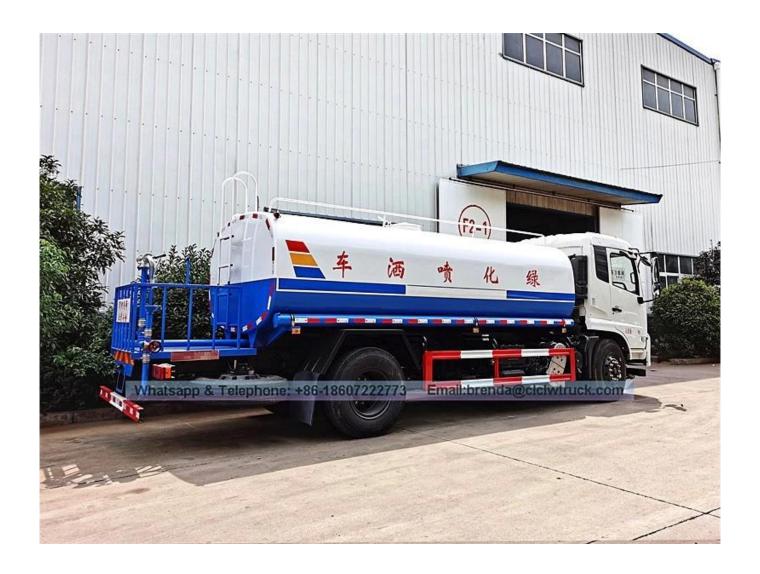

## **Feature and Application**

- 1). Equipped with high power self-suction water pump that characterized by high-pressure and fast speed suction
- 2). Equipped with front, rear and side sprinklers and high position sprinkler, and rear working platform.
- **3).**The water cannon which is installed on the working platform can rotate by 360 degree and the water flow can be adjusted into various rain shape. There are straight shape, heavy rain, moderate rain and drizzle etc. The max range can reach 30M.
- **4).** Equipped with fire coupling, flow valves, filter screen and water level gauge.
- **5).**According to customers' request, the crane, high working platform and spraying machine also can be equipped.
- **6).** Mainly used for washing on urban roads, watering and greening on trees, green belts and lawn and dust full of construction sites. And also used for drinking water delivery and fire fighting function etc.

## Dongfeng Tianjin 12000L Water Truck Image