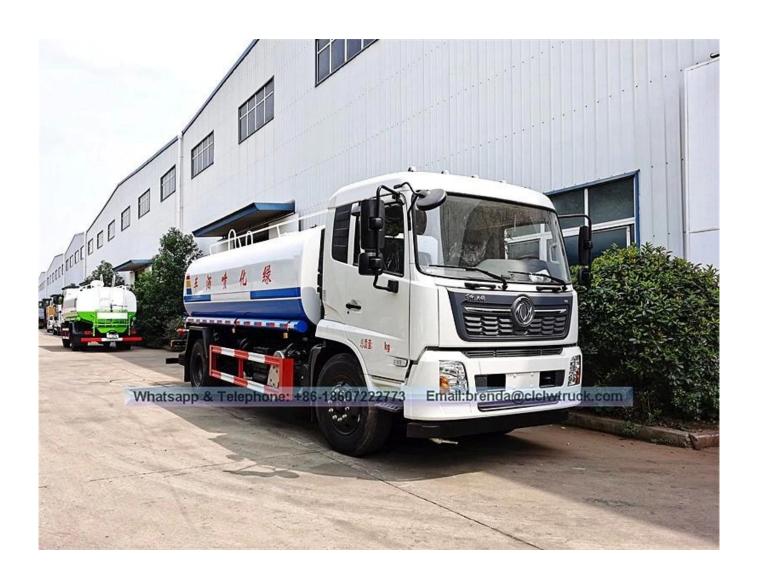

r and side sprinklers and high position sprinkler, and rear working platform.
- **3).**The water cannon which is installed on the working platform can rotate by 360 degree and the water flow can be adjusted into various rain shape. There are straight shape, heavy rain, moderate rain and drizzle etc. The max range can reach 30M.
- **4).** Equipped with fire coupling, flow valves, filter screen and water level gauge.
- **5).**According to customers' request, the crane, high working platform and spraying machine also can be equipped.
- **6).** Mainly used for washing on urban roads, watering and greening on trees, green belts and lawn and dust full of construction sites. And also used for drinking water delivery and fire fighting function etc.

## Dongfeng Tianjin 12000L Water Truck Image