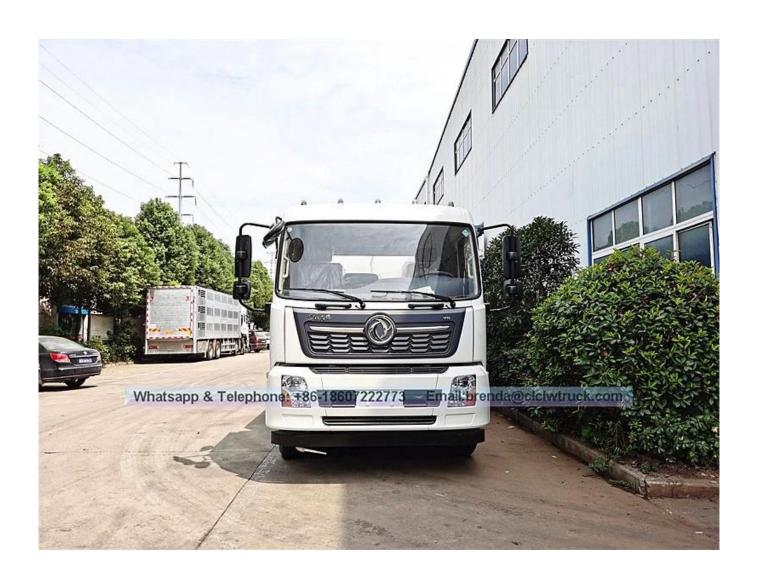

ear and side sprinklers and high position sprinkler, and rear working platform.
- **3).**The water cannon which is installed on the working platform can rotate by 360 degree and the water flow can be adjusted into various rain shape. There are straight shape, heavy rain, moderate rain and drizzle etc. The max range can reach 30M.
- **4).** Equipped with fire coupling, flow valves, filter screen and water level gauge.
- **5).**According to customers' request, the crane, high working platform and spraying machine also can be equipped.
- **6).** Mainly used for washing on urban roads, watering and greening on trees, green belts and lawn and dust full of construction sites. And also used for drinking water delivery and fire fighting function etc.

## Dongfeng Tianjin 12000L Water Truck Image