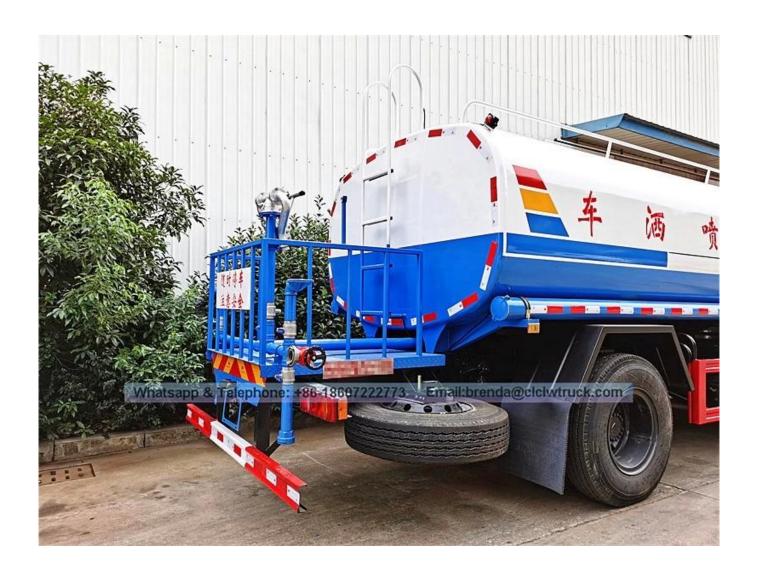

## **Feature and Application**

- 1). Equipped with high power self-suction water pump that characterized by high-pressure and fast speed suction
- 2). Equipped with front, rear and side sprinklers and high position sprinkler, and rear working platform.
- **3).**The water cannon which is installed on the working platform can rotate by 360 degree and the water flow can be adjusted into various rain shape. There are straight shape, heavy rain, moderate rain and drizzle etc. The max range can reach 30M.
- **4).** Equipped with fire coupling, flow valves, filter screen and water level gauge.
- **5).**According to customers' request, the crane, high working platform and spraying machine also can be equipped.
- **6).** Mainly used for washing on urban roads, watering and greening on trees, green belts and lawn and dust full of construction sites. And also used for drinking water delivery and fire fighting function etc.