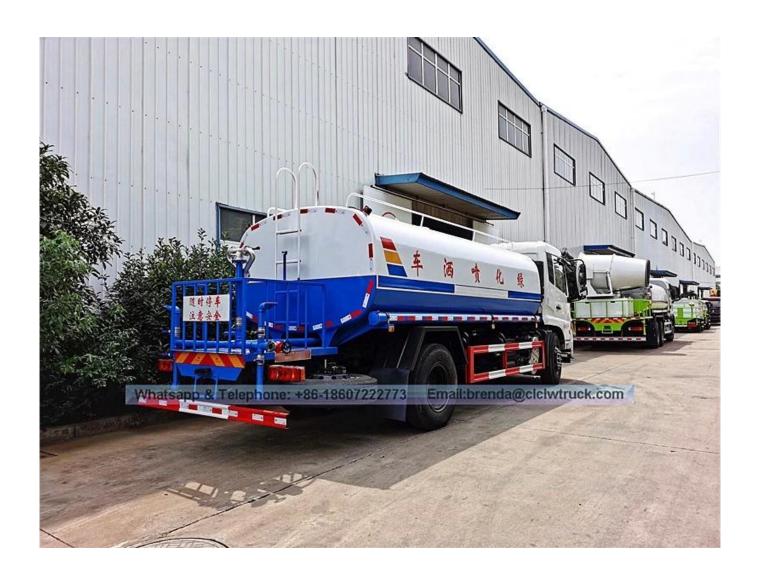

de sprinklers and high position sprinkler, and rear working platform.
- **3).**The water cannon which is installed on the working platform can rotate by 360 degree and the water flow can be adjusted into various rain shape. There are straight shape, heavy rain, moderate rain and drizzle etc. The max range can reach 30M.
- **4).** Equipped with fire coupling, flow valves, filter screen and water level gauge.
- **5).**According to customers' request, the crane, high working platform and spraying machine also can be equipped.
- **6).** Mainly used for washing on urban roads, watering and greening on trees, green belts and lawn and dust full of construction sites. And also used for drinking water delivery and fire fighting function etc.

## Dongfeng Tianjin 12000L Water Truck Image