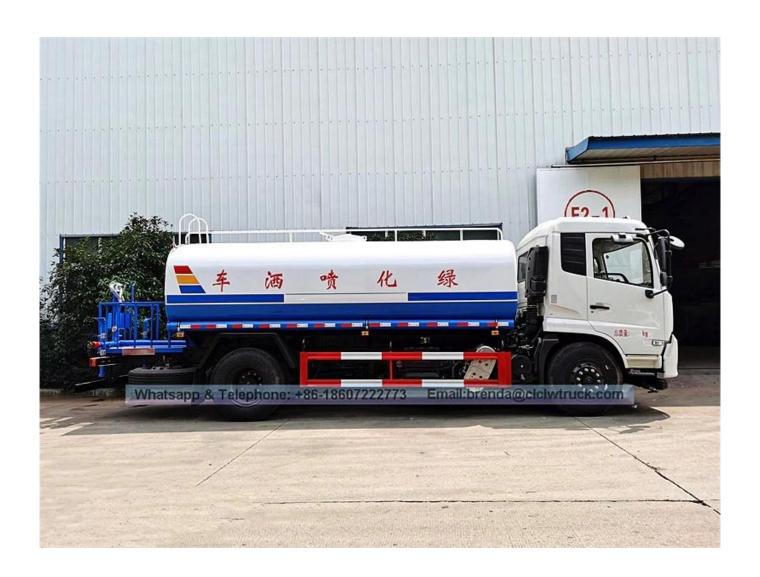

## **Feature and Application**

- 1). Equipped with high power self-suction water pump that characterized by high-pressure and fast speed suction
- 2). Equipped with front, rear and side sprinklers and high position sprinkler, and rear working platform.
- **3).**The water cannon which is installed on the working platform can rotate by 360 degree and the water flow can be adjusted into various rain shape. There are straight shape, heavy rain, moderate rain and drizzle etc. The max range can reach 30M.
- **4).** Equipped with fire coupling, flow valves, filter screen and water level gauge.
- **5).**According to customers' request, the crane, high working platform and spraying machine also can be equipped.
- **6).** Mainly used for washing on urban roads, watering and greening on trees, green belts and lawn and dust full of construction sites. And also used for drinking water delivery and fire fighting function etc.

## Dongfeng Tianjin 12000L Water Truck Image