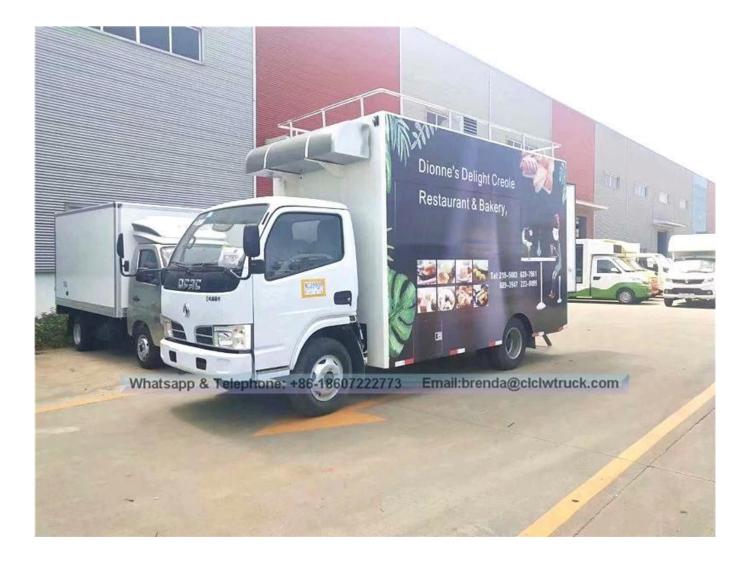

Standard configuration:

The internal and outside of the compartments is made of cold-rolled steel sheet material and the floor made of skidproof, waterproof and wear-resistant aluminum checkered plate; The top of the compartments is closed and can not open, but the left and right side and the back can be expanded and there is vending bar on both left and right side. The internal compartments is installed with LED vending floodlights or two columns spotlight (5pcs / column), top exhaust fan, megaphone, master switch, USB interface, large space locker; The outside of the compartments is installed two loudspeakers, 105A battery, 220V external power supply interface , 15m external power supply cord, telescopic truck pedal; different truck color and skin stickers are optional .

fashionable DONGFENG mobile fast food truck for sale

×