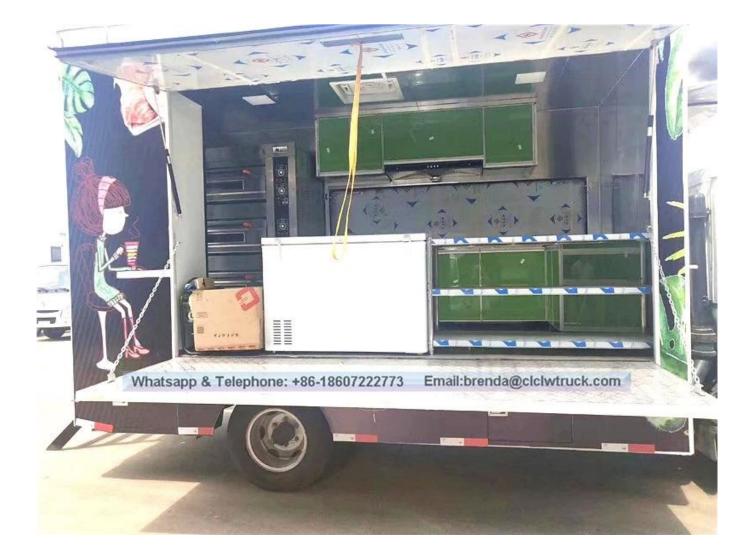

Standard configuration:

The internal and outside of the compartments is made of cold-rolled steel sheet material and the floor made of skidproof, waterproof and wear-resistant aluminum checkered plate; The top of the compartments is closed and can not open, but the left and right side and the back can be expanded and there is vending bar on both left and right side. The internal compartments is installed with LED vending floodlights or two columns spotlight (5pcs / column), top exhaust fan, megaphone, master switch, USB interface, large space locker; The outside of the compartments is installed two loudspeakers, 105A battery, 220V external power supply interface , 15m external power supply cord, telescopic truck pedal; different truck color and skin stickers are optional .