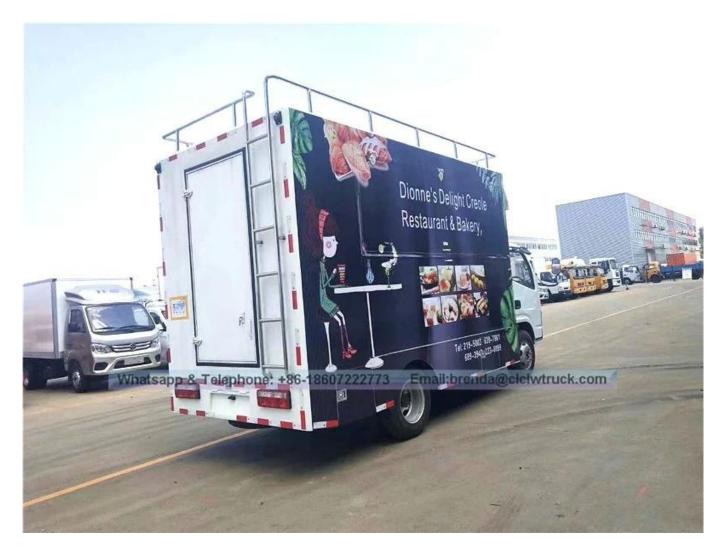

Standard configuration:

The internal and outside of the compartments is made of cold-rolled steel sheet material and the floor made of skidproof, waterproof and wear-resistant aluminum checkered plate; The top of the compartments is closed and can not open, but the left and right side and the back can be expanded and there is vending bar on both left and right side. The internal compartments is installed with LED vending floodlights or two columns spotlight (5pcs / column), top exhaust fan, megaphone, master switch, USB interface, large space locker; The outside of the compartments is installed two loudspeakers, 105A battery, 220V external power supply interface , 15m external power supply cord, telescopic truck pedal; different truck color and skin stickers are optional .