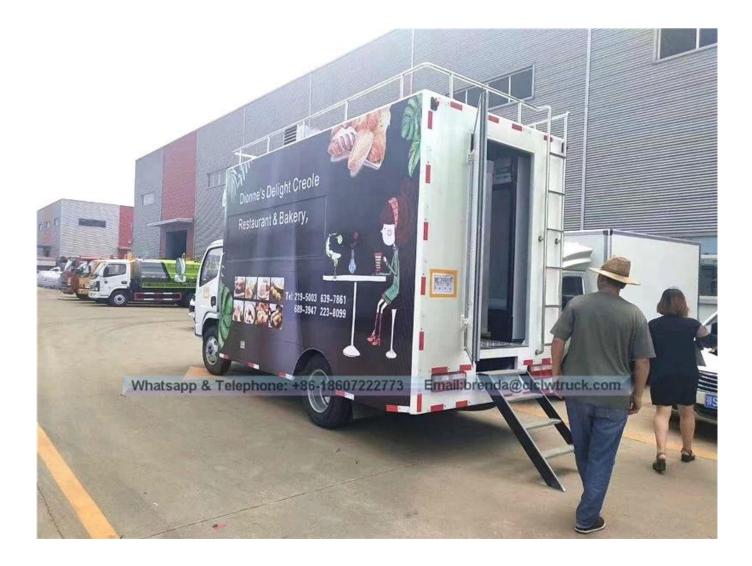

Standard configuration:

The internal and outside of the compartments is made of cold-rolled steel sheet material and the floor made of skidproof, waterproof and wear-resistant aluminum checkered plate; The top of the compartments is closed and can not open, but the left and right side and the back can be expanded and there is vending bar on both left and right side. The internal compartments is installed with LED vending floodlights or two columns spotlight (5pcs / column), top exhaust fan, megaphone, master switch, USB interface, large space locker; The outside of the compartments is installed two loudspeakers, 105A battery, 220V external power supply interface , 15m external power supply cord, telescopic truck pedal; different truck color and skin stickers are optional .