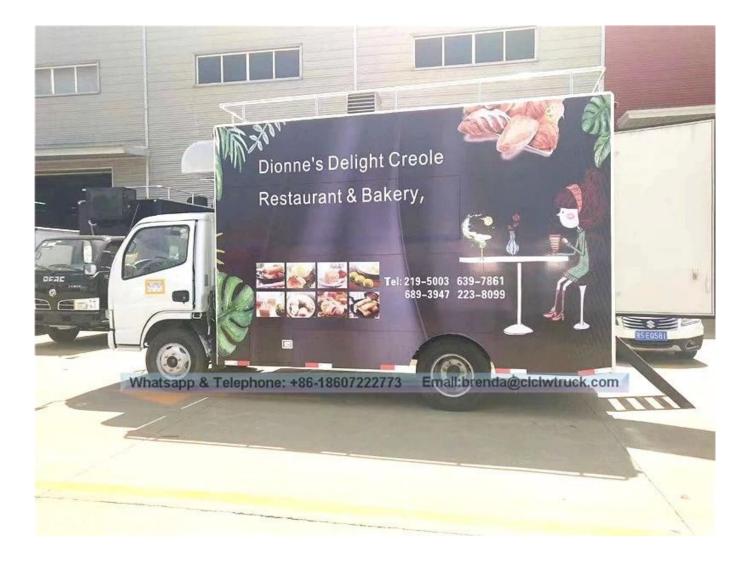

Standard configuration:

The internal and outside of the compartments is made of cold-rolled steel sheet material and the floor made of skidproof, waterproof and wear-resistant aluminum checkered plate; The top of the compartments is closed and can not open, but the left and right side and the back can be expanded and there is vending bar on both left and right side. The internal compartments is installed with LED vending floodlights or two columns spotlight (5pcs / column), top exhaust fan, megaphone, master switch, USB interface, large space locker; The outside of the compartments is installed two loudspeakers, 105A battery, 220V external power supply interface , 15m external power supply cord, telescopic truck pedal; different truck color and skin stickers are optional .