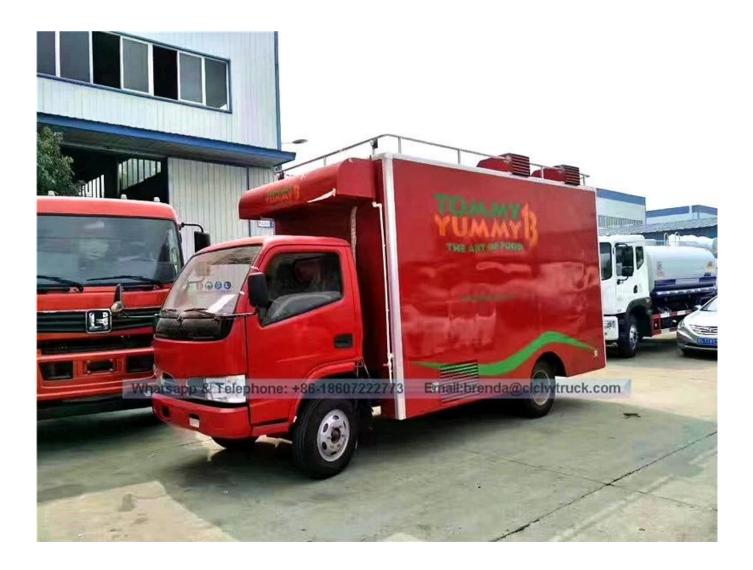

## **Technical Specifications**

| No.       | project                                                                                                                                                                                                                                                                                                                                                                                                                                                                                                                                                                                                                                                                                                                                                                                                                                                           | unit                                                                                                              | specification                     |
|-----------|-------------------------------------------------------------------------------------------------------------------------------------------------------------------------------------------------------------------------------------------------------------------------------------------------------------------------------------------------------------------------------------------------------------------------------------------------------------------------------------------------------------------------------------------------------------------------------------------------------------------------------------------------------------------------------------------------------------------------------------------------------------------------------------------------------------------------------------------------------------------|-------------------------------------------------------------------------------------------------------------------|-----------------------------------|
| 1         | Vehicle Name                                                                                                                                                                                                                                                                                                                                                                                                                                                                                                                                                                                                                                                                                                                                                                                                                                                      |                                                                                                                   | HCQ5040XCCDFA flow food cart      |
| 2         | Drive mode                                                                                                                                                                                                                                                                                                                                                                                                                                                                                                                                                                                                                                                                                                                                                                                                                                                        |                                                                                                                   | 4 × 2                             |
| 3         | Streeing type                                                                                                                                                                                                                                                                                                                                                                                                                                                                                                                                                                                                                                                                                                                                                                                                                                                     |                                                                                                                   | Left-hand drive                   |
| 4         | Dimensions                                                                                                                                                                                                                                                                                                                                                                                                                                                                                                                                                                                                                                                                                                                                                                                                                                                        | Millimeter                                                                                                        | 5995 * 2090 * 3300                |
| Fives     | Cabinet internal<br>dimensions                                                                                                                                                                                                                                                                                                                                                                                                                                                                                                                                                                                                                                                                                                                                                                                                                                    | Millimeter                                                                                                        | 4200x1800x1850                    |
| 6         | total weight                                                                                                                                                                                                                                                                                                                                                                                                                                                                                                                                                                                                                                                                                                                                                                                                                                                      | kg                                                                                                                | 4495                              |
| 7         | Curb Weight                                                                                                                                                                                                                                                                                                                                                                                                                                                                                                                                                                                                                                                                                                                                                                                                                                                       | kg                                                                                                                | 3565                              |
| 8         | Wheelbase                                                                                                                                                                                                                                                                                                                                                                                                                                                                                                                                                                                                                                                                                                                                                                                                                                                         | Millimeter                                                                                                        | 3300                              |
| 9         | Maximum speed                                                                                                                                                                                                                                                                                                                                                                                                                                                                                                                                                                                                                                                                                                                                                                                                                                                     | KM / H                                                                                                            | 95                                |
| 10        | Chassis Type                                                                                                                                                                                                                                                                                                                                                                                                                                                                                                                                                                                                                                                                                                                                                                                                                                                      |                                                                                                                   | EQ1070T35DJ3AC                    |
| 11        | Chassis brand                                                                                                                                                                                                                                                                                                                                                                                                                                                                                                                                                                                                                                                                                                                                                                                                                                                     |                                                                                                                   | Dongfeng Automobile Co., Ltd.     |
| 12        | Chassis manufacturer                                                                                                                                                                                                                                                                                                                                                                                                                                                                                                                                                                                                                                                                                                                                                                                                                                              |                                                                                                                   | Dongfeng Motor Corporation        |
| 13        | engine model                                                                                                                                                                                                                                                                                                                                                                                                                                                                                                                                                                                                                                                                                                                                                                                                                                                      |                                                                                                                   | D28D10-3D3                        |
| 14        | Engine Manufacturer                                                                                                                                                                                                                                                                                                                                                                                                                                                                                                                                                                                                                                                                                                                                                                                                                                               |                                                                                                                   | Dongfeng Light Engine Co., Ltd.   |
| 15        | Displacement / Power                                                                                                                                                                                                                                                                                                                                                                                                                                                                                                                                                                                                                                                                                                                                                                                                                                              | Ml / kW                                                                                                           | 2771/75                           |
| 16        | transmission                                                                                                                                                                                                                                                                                                                                                                                                                                                                                                                                                                                                                                                                                                                                                                                                                                                      |                                                                                                                   | 5 forward gears, one reverse gear |
| 16        | Emission Standards                                                                                                                                                                                                                                                                                                                                                                                                                                                                                                                                                                                                                                                                                                                                                                                                                                                |                                                                                                                   | Euro III                          |
| 17        | Fuel type                                                                                                                                                                                                                                                                                                                                                                                                                                                                                                                                                                                                                                                                                                                                                                                                                                                         |                                                                                                                   | diesel engine                     |
| 18        | Tire size / resolution                                                                                                                                                                                                                                                                                                                                                                                                                                                                                                                                                                                                                                                                                                                                                                                                                                            |                                                                                                                   | 7.00R16 / 6 + 1                   |
| 19        | taxi                                                                                                                                                                                                                                                                                                                                                                                                                                                                                                                                                                                                                                                                                                                                                                                                                                                              | Tiltable luxurious interiors, seats. Power steering, air conditioning if the customer requirements for equipment. |                                   |
| 20        | Standard configuration:<br>Internal and external compartment is the cold-rolled steel sheet materials and manufacturing<br>non-slip floor, waterproof and wearable aluminum checkered plate; top compartment is closed<br>and can not be opened, but the left and right sides and the back and can be extended there are<br>vending machines on the left and right bar. The internal compartment mounted LED floodlights<br>vending machine or two spotlights (5 / column), the top exhaust fan, megaphone, total switch,<br>USB interface, a large space lockers; outside of the cabin installed two speakers, 105A battery,<br>220V external power connector, 15 m external power cord, telescopic pedal cars; trucks of<br>different colors and skin patches are optional.                                                                                     |                                                                                                                   |                                   |
| Optional: | Internal compartment device according to user requirements, such as generator / freezers / coolers / stop kiosks / induction cooker and other customized; the main compartment left and right sides can choose form different structures of side panels: according to customer demand sales window, you can also use any of the body to the truck side, the floor can be expanded to extend the cargo area vending operations; glass sliding window can also be selected on both sides of the compartment body. Compartment door back door can choose single, double flat open door or lift door curtain. Both cars' sides and the back door can be equipped with light boxes or glass roll advertising LED screen. You can choose the truck roof overhead air conditioning, luggage rack, both sides can choose shades, the tail can choose to climb the ladder. |                                                                                                                   |                                   |