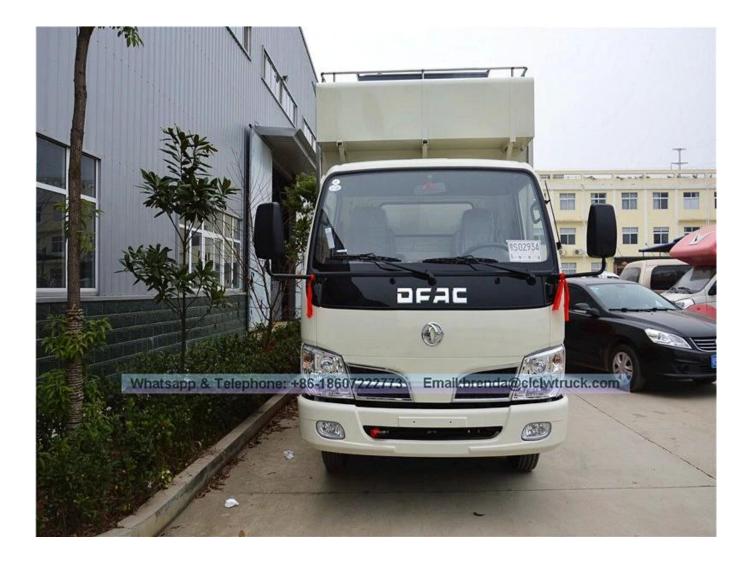

## **Technical Specifications**

| No.       | project                                                                                                                                                                                                                                                                                                                                                                                                                                                                                                                                                                                                                                                                                                                                                                                                                                                           | unit                                                                                                              | specification                     |
|-----------|-------------------------------------------------------------------------------------------------------------------------------------------------------------------------------------------------------------------------------------------------------------------------------------------------------------------------------------------------------------------------------------------------------------------------------------------------------------------------------------------------------------------------------------------------------------------------------------------------------------------------------------------------------------------------------------------------------------------------------------------------------------------------------------------------------------------------------------------------------------------|-------------------------------------------------------------------------------------------------------------------|-----------------------------------|
| 1         | Vehicle Name                                                                                                                                                                                                                                                                                                                                                                                                                                                                                                                                                                                                                                                                                                                                                                                                                                                      |                                                                                                                   | HCQ5040XCCDFA flow food cart      |
| 2         | Drive mode                                                                                                                                                                                                                                                                                                                                                                                                                                                                                                                                                                                                                                                                                                                                                                                                                                                        |                                                                                                                   | 4 × 2                             |
| 3         | Streeing type                                                                                                                                                                                                                                                                                                                                                                                                                                                                                                                                                                                                                                                                                                                                                                                                                                                     |                                                                                                                   | Left-hand drive                   |
| 4         | Dimensions                                                                                                                                                                                                                                                                                                                                                                                                                                                                                                                                                                                                                                                                                                                                                                                                                                                        | Millimeter                                                                                                        | 5995 * 2090 * 3300                |
| Fives     | Cabinet internal<br>dimensions                                                                                                                                                                                                                                                                                                                                                                                                                                                                                                                                                                                                                                                                                                                                                                                                                                    | Millimeter                                                                                                        | 4200x1800x1850                    |
| 6         | total weight                                                                                                                                                                                                                                                                                                                                                                                                                                                                                                                                                                                                                                                                                                                                                                                                                                                      | kg                                                                                                                | 4495                              |
| 7         | Curb Weight                                                                                                                                                                                                                                                                                                                                                                                                                                                                                                                                                                                                                                                                                                                                                                                                                                                       | kg                                                                                                                | 3565                              |
| 8         | Wheelbase                                                                                                                                                                                                                                                                                                                                                                                                                                                                                                                                                                                                                                                                                                                                                                                                                                                         | Millimeter                                                                                                        | 3300                              |
| 9         | Maximum speed                                                                                                                                                                                                                                                                                                                                                                                                                                                                                                                                                                                                                                                                                                                                                                                                                                                     | KM / H                                                                                                            | 95                                |
| 10        | Chassis Type                                                                                                                                                                                                                                                                                                                                                                                                                                                                                                                                                                                                                                                                                                                                                                                                                                                      |                                                                                                                   | EQ1070T35DJ3AC                    |
| 11        | Chassis brand                                                                                                                                                                                                                                                                                                                                                                                                                                                                                                                                                                                                                                                                                                                                                                                                                                                     |                                                                                                                   | Dongfeng Automobile Co., Ltd.     |
| 12        | Chassis manufacturer                                                                                                                                                                                                                                                                                                                                                                                                                                                                                                                                                                                                                                                                                                                                                                                                                                              |                                                                                                                   | Dongfeng Motor Corporation        |
| 13        | engine model                                                                                                                                                                                                                                                                                                                                                                                                                                                                                                                                                                                                                                                                                                                                                                                                                                                      |                                                                                                                   | D28D10-3D3                        |
| 14        | Engine Manufacturer                                                                                                                                                                                                                                                                                                                                                                                                                                                                                                                                                                                                                                                                                                                                                                                                                                               |                                                                                                                   | Dongfeng Light Engine Co., Ltd.   |
| 15        | Displacement / Power                                                                                                                                                                                                                                                                                                                                                                                                                                                                                                                                                                                                                                                                                                                                                                                                                                              | Ml / kW                                                                                                           | 2771/75                           |
| 16        | transmission                                                                                                                                                                                                                                                                                                                                                                                                                                                                                                                                                                                                                                                                                                                                                                                                                                                      |                                                                                                                   | 5 forward gears, one reverse gear |
| 16        | Emission Standards                                                                                                                                                                                                                                                                                                                                                                                                                                                                                                                                                                                                                                                                                                                                                                                                                                                |                                                                                                                   | Euro III                          |
| 17        | Fuel type                                                                                                                                                                                                                                                                                                                                                                                                                                                                                                                                                                                                                                                                                                                                                                                                                                                         |                                                                                                                   | diesel engine                     |
| 18        | Tire size / resolution                                                                                                                                                                                                                                                                                                                                                                                                                                                                                                                                                                                                                                                                                                                                                                                                                                            |                                                                                                                   | 7.00R16 / 6 + 1                   |
| 19        | taxi                                                                                                                                                                                                                                                                                                                                                                                                                                                                                                                                                                                                                                                                                                                                                                                                                                                              | Tiltable luxurious interiors, seats. Power steering, air conditioning if the customer requirements for equipment. |                                   |
| 20        | Standard configuration:<br>Internal and external compartment is the cold-rolled steel sheet materials and manufacturing<br>non-slip floor, waterproof and wearable aluminum checkered plate; top compartment is closed<br>and can not be opened, but the left and right sides and the back and can be extended there are<br>vending machines on the left and right bar. The internal compartment mounted LED floodlights<br>vending machine or two spotlights (5 / column), the top exhaust fan, megaphone, total switch,<br>USB interface, a large space lockers; outside of the cabin installed two speakers, 105A battery,<br>220V external power connector, 15 m external power cord, telescopic pedal cars; trucks of<br>different colors and skin patches are optional.                                                                                     |                                                                                                                   |                                   |
| Optional: | Internal compartment device according to user requirements, such as generator / freezers / coolers / stop kiosks / induction cooker and other customized; the main compartment left and right sides can choose form different structures of side panels: according to customer demand sales window, you can also use any of the body to the truck side, the floor can be expanded to extend the cargo area vending operations; glass sliding window can also be selected on both sides of the compartment body. Compartment door back door can choose single, double flat open door or lift door curtain. Both cars' sides and the back door can be equipped with light boxes or glass roll advertising LED screen. You can choose the truck roof overhead air conditioning, luggage rack, both sides can choose shades, the tail can choose to climb the ladder. |                                                                                                                   |                                   |