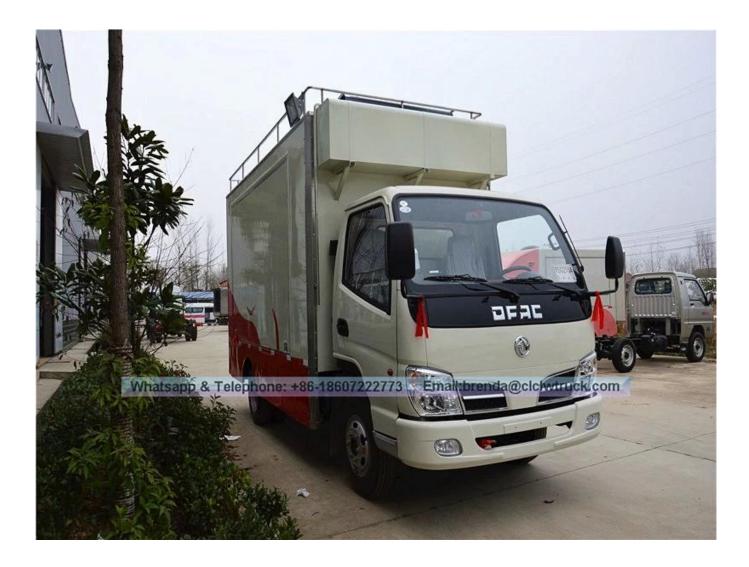

## **Technical Specifications**

| No.       | project                                                                                                                                                                                                                                                                                                                                                                                                                                                                                                                                                                                                                                                                                                                                                                                                                                                           | unit                                                                                                              | specification                     |
|-----------|-------------------------------------------------------------------------------------------------------------------------------------------------------------------------------------------------------------------------------------------------------------------------------------------------------------------------------------------------------------------------------------------------------------------------------------------------------------------------------------------------------------------------------------------------------------------------------------------------------------------------------------------------------------------------------------------------------------------------------------------------------------------------------------------------------------------------------------------------------------------|-------------------------------------------------------------------------------------------------------------------|-----------------------------------|
| 1         | Vehicle Name                                                                                                                                                                                                                                                                                                                                                                                                                                                                                                                                                                                                                                                                                                                                                                                                                                                      |                                                                                                                   | HCQ5040XCCDFA flow food cart      |
| 2         | Drive mode                                                                                                                                                                                                                                                                                                                                                                                                                                                                                                                                                                                                                                                                                                                                                                                                                                                        |                                                                                                                   | 4 × 2                             |
| 3         | Streeing type                                                                                                                                                                                                                                                                                                                                                                                                                                                                                                                                                                                                                                                                                                                                                                                                                                                     |                                                                                                                   | Left-hand drive                   |
| 4         | Dimensions                                                                                                                                                                                                                                                                                                                                                                                                                                                                                                                                                                                                                                                                                                                                                                                                                                                        | Millimeter                                                                                                        | 5995 * 2090 * 3300                |
| Fives     | Cabinet internal<br>dimensions                                                                                                                                                                                                                                                                                                                                                                                                                                                                                                                                                                                                                                                                                                                                                                                                                                    | Millimeter                                                                                                        | 4200x1800x1850                    |
| 6         | total weight                                                                                                                                                                                                                                                                                                                                                                                                                                                                                                                                                                                                                                                                                                                                                                                                                                                      | kg                                                                                                                | 4495                              |
| 7         | Curb Weight                                                                                                                                                                                                                                                                                                                                                                                                                                                                                                                                                                                                                                                                                                                                                                                                                                                       | kg                                                                                                                | 3565                              |
| 8         | Wheelbase                                                                                                                                                                                                                                                                                                                                                                                                                                                                                                                                                                                                                                                                                                                                                                                                                                                         | Millimeter                                                                                                        | 3300                              |
| 9         | Maximum speed                                                                                                                                                                                                                                                                                                                                                                                                                                                                                                                                                                                                                                                                                                                                                                                                                                                     | KM / H                                                                                                            | 95                                |
| 10        | Chassis Type                                                                                                                                                                                                                                                                                                                                                                                                                                                                                                                                                                                                                                                                                                                                                                                                                                                      |                                                                                                                   | EQ1070T35DJ3AC                    |
| 11        | Chassis brand                                                                                                                                                                                                                                                                                                                                                                                                                                                                                                                                                                                                                                                                                                                                                                                                                                                     |                                                                                                                   | Dongfeng Automobile Co., Ltd.     |
| 12        | Chassis manufacturer                                                                                                                                                                                                                                                                                                                                                                                                                                                                                                                                                                                                                                                                                                                                                                                                                                              |                                                                                                                   | Dongfeng Motor Corporation        |
| 13        | engine model                                                                                                                                                                                                                                                                                                                                                                                                                                                                                                                                                                                                                                                                                                                                                                                                                                                      |                                                                                                                   | D28D10-3D3                        |
| 14        | Engine Manufacturer                                                                                                                                                                                                                                                                                                                                                                                                                                                                                                                                                                                                                                                                                                                                                                                                                                               |                                                                                                                   | Dongfeng Light Engine Co., Ltd.   |
| 15        | Displacement / Power                                                                                                                                                                                                                                                                                                                                                                                                                                                                                                                                                                                                                                                                                                                                                                                                                                              | Ml / kW                                                                                                           | 2771/75                           |
| 16        | transmission                                                                                                                                                                                                                                                                                                                                                                                                                                                                                                                                                                                                                                                                                                                                                                                                                                                      |                                                                                                                   | 5 forward gears, one reverse gear |
| 16        | Emission Standards                                                                                                                                                                                                                                                                                                                                                                                                                                                                                                                                                                                                                                                                                                                                                                                                                                                |                                                                                                                   | Euro III                          |
| 17        | Fuel type                                                                                                                                                                                                                                                                                                                                                                                                                                                                                                                                                                                                                                                                                                                                                                                                                                                         |                                                                                                                   | diesel engine                     |
| 18        | Tire size / resolution                                                                                                                                                                                                                                                                                                                                                                                                                                                                                                                                                                                                                                                                                                                                                                                                                                            |                                                                                                                   | 7.00R16 / 6 + 1                   |
| 19        | taxi                                                                                                                                                                                                                                                                                                                                                                                                                                                                                                                                                                                                                                                                                                                                                                                                                                                              | Tiltable luxurious interiors, seats. Power steering, air conditioning if the customer requirements for equipment. |                                   |
| 20        | Standard configuration:<br>Internal and external compartment is the cold-rolled steel sheet materials and manufacturing<br>non-slip floor, waterproof and wearable aluminum checkered plate; top compartment is closed<br>and can not be opened, but the left and right sides and the back and can be extended there are<br>vending machines on the left and right bar. The internal compartment mounted LED floodlights<br>vending machine or two spotlights (5 / column), the top exhaust fan, megaphone, total switch,<br>USB interface, a large space lockers; outside of the cabin installed two speakers, 105A battery,<br>220V external power connector, 15 m external power cord, telescopic pedal cars; trucks of<br>different colors and skin patches are optional.                                                                                     |                                                                                                                   |                                   |
| Optional: | Internal compartment device according to user requirements, such as generator / freezers / coolers / stop kiosks / induction cooker and other customized; the main compartment left and right sides can choose form different structures of side panels: according to customer demand sales window, you can also use any of the body to the truck side, the floor can be expanded to extend the cargo area vending operations; glass sliding window can also be selected on both sides of the compartment body. Compartment door back door can choose single, double flat open door or lift door curtain. Both cars' sides and the back door can be equipped with light boxes or glass roll advertising LED screen. You can choose the truck roof overhead air conditioning, luggage rack, both sides can choose shades, the tail can choose to climb the ladder. |                                                                                                                   |                                   |