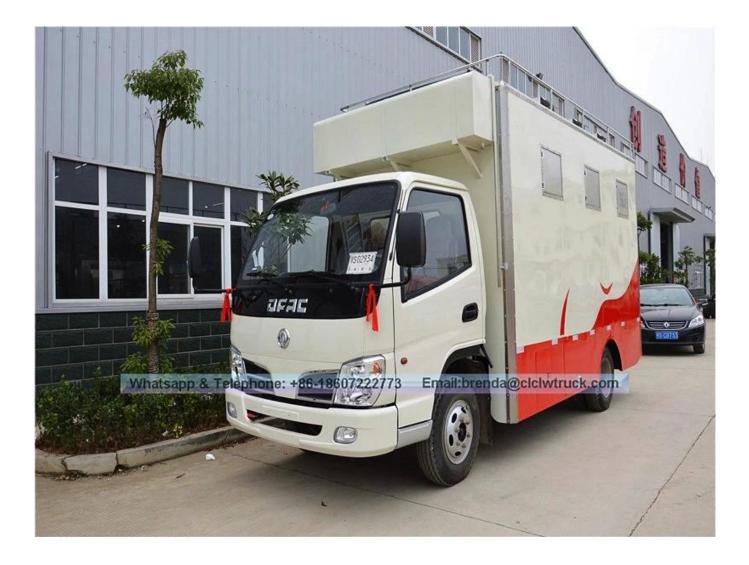

## **Technical Specifications**

| No.       | project                                                                                                                                                                                                                                                                                                                                                                                                                                                                                                                                                                                                                                                                                                                                                                                                                                                           | unit                                                                                                              | specification                     |
|-----------|-------------------------------------------------------------------------------------------------------------------------------------------------------------------------------------------------------------------------------------------------------------------------------------------------------------------------------------------------------------------------------------------------------------------------------------------------------------------------------------------------------------------------------------------------------------------------------------------------------------------------------------------------------------------------------------------------------------------------------------------------------------------------------------------------------------------------------------------------------------------|-------------------------------------------------------------------------------------------------------------------|-----------------------------------|
| 1         | Vehicle Name                                                                                                                                                                                                                                                                                                                                                                                                                                                                                                                                                                                                                                                                                                                                                                                                                                                      |                                                                                                                   | HCQ5040XCCDFA flow food cart      |
| 2         | Drive mode                                                                                                                                                                                                                                                                                                                                                                                                                                                                                                                                                                                                                                                                                                                                                                                                                                                        |                                                                                                                   | 4 × 2                             |
| 3         | Streeing type                                                                                                                                                                                                                                                                                                                                                                                                                                                                                                                                                                                                                                                                                                                                                                                                                                                     |                                                                                                                   | Left-hand drive                   |
| 4         | Dimensions                                                                                                                                                                                                                                                                                                                                                                                                                                                                                                                                                                                                                                                                                                                                                                                                                                                        | Millimeter                                                                                                        | 5995 * 2090 * 3300                |
| Fives     | Cabinet internal<br>dimensions                                                                                                                                                                                                                                                                                                                                                                                                                                                                                                                                                                                                                                                                                                                                                                                                                                    | Millimeter                                                                                                        | 4200x1800x1850                    |
| 6         | total weight                                                                                                                                                                                                                                                                                                                                                                                                                                                                                                                                                                                                                                                                                                                                                                                                                                                      | kg                                                                                                                | 4495                              |
| 7         | Curb Weight                                                                                                                                                                                                                                                                                                                                                                                                                                                                                                                                                                                                                                                                                                                                                                                                                                                       | kg                                                                                                                | 3565                              |
| 8         | Wheelbase                                                                                                                                                                                                                                                                                                                                                                                                                                                                                                                                                                                                                                                                                                                                                                                                                                                         | Millimeter                                                                                                        | 3300                              |
| 9         | Maximum speed                                                                                                                                                                                                                                                                                                                                                                                                                                                                                                                                                                                                                                                                                                                                                                                                                                                     | KM / H                                                                                                            | 95                                |
| 10        | Chassis Type                                                                                                                                                                                                                                                                                                                                                                                                                                                                                                                                                                                                                                                                                                                                                                                                                                                      |                                                                                                                   | EQ1070T35DJ3AC                    |
| 11        | Chassis brand                                                                                                                                                                                                                                                                                                                                                                                                                                                                                                                                                                                                                                                                                                                                                                                                                                                     |                                                                                                                   | Dongfeng Automobile Co., Ltd.     |
| 12        | Chassis manufacturer                                                                                                                                                                                                                                                                                                                                                                                                                                                                                                                                                                                                                                                                                                                                                                                                                                              |                                                                                                                   | Dongfeng Motor Corporation        |
| 13        | engine model                                                                                                                                                                                                                                                                                                                                                                                                                                                                                                                                                                                                                                                                                                                                                                                                                                                      |                                                                                                                   | D28D10-3D3                        |
| 14        | Engine Manufacturer                                                                                                                                                                                                                                                                                                                                                                                                                                                                                                                                                                                                                                                                                                                                                                                                                                               |                                                                                                                   | Dongfeng Light Engine Co., Ltd.   |
| 15        | Displacement / Power                                                                                                                                                                                                                                                                                                                                                                                                                                                                                                                                                                                                                                                                                                                                                                                                                                              | Ml / kW                                                                                                           | 2771/75                           |
| 16        | transmission                                                                                                                                                                                                                                                                                                                                                                                                                                                                                                                                                                                                                                                                                                                                                                                                                                                      |                                                                                                                   | 5 forward gears, one reverse gear |
| 16        | Emission Standards                                                                                                                                                                                                                                                                                                                                                                                                                                                                                                                                                                                                                                                                                                                                                                                                                                                |                                                                                                                   | Euro III                          |
| 17        | Fuel type                                                                                                                                                                                                                                                                                                                                                                                                                                                                                                                                                                                                                                                                                                                                                                                                                                                         |                                                                                                                   | diesel engine                     |
| 18        | Tire size / resolution                                                                                                                                                                                                                                                                                                                                                                                                                                                                                                                                                                                                                                                                                                                                                                                                                                            |                                                                                                                   | 7.00R16 / 6 + 1                   |
| 19        | taxi                                                                                                                                                                                                                                                                                                                                                                                                                                                                                                                                                                                                                                                                                                                                                                                                                                                              | Tiltable luxurious interiors, seats. Power steering, air conditioning if the customer requirements for equipment. |                                   |
| 20        | Standard configuration:<br>Internal and external compartment is the cold-rolled steel sheet materials and manufacturing<br>non-slip floor, waterproof and wearable aluminum checkered plate; top compartment is closed<br>and can not be opened, but the left and right sides and the back and can be extended there are<br>vending machines on the left and right bar. The internal compartment mounted LED floodlights<br>vending machine or two spotlights (5 / column), the top exhaust fan, megaphone, total switch,<br>USB interface, a large space lockers; outside of the cabin installed two speakers, 105A battery,<br>220V external power connector, 15 m external power cord, telescopic pedal cars; trucks of<br>different colors and skin patches are optional.                                                                                     |                                                                                                                   |                                   |
| Optional: | Internal compartment device according to user requirements, such as generator / freezers / coolers / stop kiosks / induction cooker and other customized; the main compartment left and right sides can choose form different structures of side panels: according to customer demand sales window, you can also use any of the body to the truck side, the floor can be expanded to extend the cargo area vending operations; glass sliding window can also be selected on both sides of the compartment body. Compartment door back door can choose single, double flat open door or lift door curtain. Both cars' sides and the back door can be equipped with light boxes or glass roll advertising LED screen. You can choose the truck roof overhead air conditioning, luggage rack, both sides can choose shades, the tail can choose to climb the ladder. |                                                                                                                   |                                   |