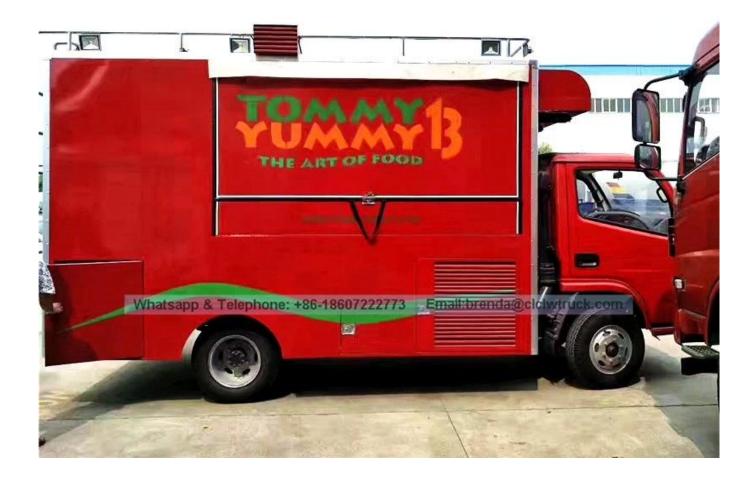

## **Technical Specifications**

| No.       | project                                                                                                                                                                                                                                                                                                                                                                                                                                                                                                                                                                                                                                                                                                                                                                                                                                                           | unit                                                                                                              | specification                     |
|-----------|-------------------------------------------------------------------------------------------------------------------------------------------------------------------------------------------------------------------------------------------------------------------------------------------------------------------------------------------------------------------------------------------------------------------------------------------------------------------------------------------------------------------------------------------------------------------------------------------------------------------------------------------------------------------------------------------------------------------------------------------------------------------------------------------------------------------------------------------------------------------|-------------------------------------------------------------------------------------------------------------------|-----------------------------------|
| 1         | Vehicle Name                                                                                                                                                                                                                                                                                                                                                                                                                                                                                                                                                                                                                                                                                                                                                                                                                                                      |                                                                                                                   | HCQ5040XCCDFA flow food cart      |
| 2         | Drive mode                                                                                                                                                                                                                                                                                                                                                                                                                                                                                                                                                                                                                                                                                                                                                                                                                                                        |                                                                                                                   | 4 × 2                             |
| 3         | Streeing type                                                                                                                                                                                                                                                                                                                                                                                                                                                                                                                                                                                                                                                                                                                                                                                                                                                     |                                                                                                                   | Left-hand drive                   |
| 4         | Dimensions                                                                                                                                                                                                                                                                                                                                                                                                                                                                                                                                                                                                                                                                                                                                                                                                                                                        | Millimeter                                                                                                        | 5995 * 2090 * 3300                |
| Fives     | Cabinet internal<br>dimensions                                                                                                                                                                                                                                                                                                                                                                                                                                                                                                                                                                                                                                                                                                                                                                                                                                    | Millimeter                                                                                                        | 4200x1800x1850                    |
| 6         | total weight                                                                                                                                                                                                                                                                                                                                                                                                                                                                                                                                                                                                                                                                                                                                                                                                                                                      | kg                                                                                                                | 4495                              |
| 7         | Curb Weight                                                                                                                                                                                                                                                                                                                                                                                                                                                                                                                                                                                                                                                                                                                                                                                                                                                       | kg                                                                                                                | 3565                              |
| 8         | Wheelbase                                                                                                                                                                                                                                                                                                                                                                                                                                                                                                                                                                                                                                                                                                                                                                                                                                                         | Millimeter                                                                                                        | 3300                              |
| 9         | Maximum speed                                                                                                                                                                                                                                                                                                                                                                                                                                                                                                                                                                                                                                                                                                                                                                                                                                                     | KM / H                                                                                                            | 95                                |
| 10        | Chassis Type                                                                                                                                                                                                                                                                                                                                                                                                                                                                                                                                                                                                                                                                                                                                                                                                                                                      |                                                                                                                   | EQ1070T35DJ3AC                    |
| 11        | Chassis brand                                                                                                                                                                                                                                                                                                                                                                                                                                                                                                                                                                                                                                                                                                                                                                                                                                                     |                                                                                                                   | Dongfeng Automobile Co., Ltd.     |
| 12        | Chassis manufacturer                                                                                                                                                                                                                                                                                                                                                                                                                                                                                                                                                                                                                                                                                                                                                                                                                                              |                                                                                                                   | Dongfeng Motor Corporation        |
| 13        | engine model                                                                                                                                                                                                                                                                                                                                                                                                                                                                                                                                                                                                                                                                                                                                                                                                                                                      |                                                                                                                   | D28D10-3D3                        |
| 14        | Engine Manufacturer                                                                                                                                                                                                                                                                                                                                                                                                                                                                                                                                                                                                                                                                                                                                                                                                                                               |                                                                                                                   | Dongfeng Light Engine Co., Ltd.   |
| 15        | Displacement / Power                                                                                                                                                                                                                                                                                                                                                                                                                                                                                                                                                                                                                                                                                                                                                                                                                                              | Ml / kW                                                                                                           | 2771/75                           |
| 16        | transmission                                                                                                                                                                                                                                                                                                                                                                                                                                                                                                                                                                                                                                                                                                                                                                                                                                                      |                                                                                                                   | 5 forward gears, one reverse gear |
| 16        | Emission Standards                                                                                                                                                                                                                                                                                                                                                                                                                                                                                                                                                                                                                                                                                                                                                                                                                                                |                                                                                                                   | Euro III                          |
| 17        | Fuel type                                                                                                                                                                                                                                                                                                                                                                                                                                                                                                                                                                                                                                                                                                                                                                                                                                                         |                                                                                                                   | diesel engine                     |
| 18        | Tire size / resolution                                                                                                                                                                                                                                                                                                                                                                                                                                                                                                                                                                                                                                                                                                                                                                                                                                            |                                                                                                                   | 7.00R16 / 6 + 1                   |
| 19        | taxi                                                                                                                                                                                                                                                                                                                                                                                                                                                                                                                                                                                                                                                                                                                                                                                                                                                              | Tiltable luxurious interiors, seats. Power steering, air conditioning if the customer requirements for equipment. |                                   |
| 20        | Standard configuration:<br>Internal and external compartment is the cold-rolled steel sheet materials and manufacturing<br>non-slip floor, waterproof and wearable aluminum checkered plate; top compartment is closed<br>and can not be opened, but the left and right sides and the back and can be extended there are<br>vending machines on the left and right bar. The internal compartment mounted LED floodlights<br>vending machine or two spotlights (5 / column), the top exhaust fan, megaphone, total switch,<br>USB interface, a large space lockers; outside of the cabin installed two speakers, 105A battery,<br>220V external power connector, 15 m external power cord, telescopic pedal cars; trucks of<br>different colors and skin patches are optional.                                                                                     |                                                                                                                   |                                   |
| Optional: | Internal compartment device according to user requirements, such as generator / freezers / coolers / stop kiosks / induction cooker and other customized; the main compartment left and right sides can choose form different structures of side panels: according to customer demand sales window, you can also use any of the body to the truck side, the floor can be expanded to extend the cargo area vending operations; glass sliding window can also be selected on both sides of the compartment body. Compartment door back door can choose single, double flat open door or lift door curtain. Both cars' sides and the back door can be equipped with light boxes or glass roll advertising LED screen. You can choose the truck roof overhead air conditioning, luggage rack, both sides can choose shades, the tail can choose to climb the ladder. |                                                                                                                   |                                   |