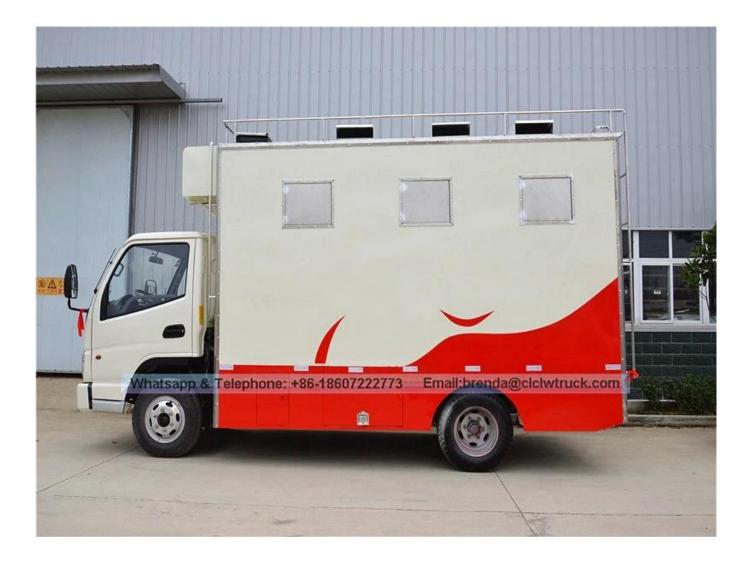

## **Technical Specifications**

| No.       | project                                                                                                                                                                                                                                                                                                                                                                                                                                                                                                                                                                                                                                                                                                                                                                                                                                                           | unit                                                                                                              | specification                     |
|-----------|-------------------------------------------------------------------------------------------------------------------------------------------------------------------------------------------------------------------------------------------------------------------------------------------------------------------------------------------------------------------------------------------------------------------------------------------------------------------------------------------------------------------------------------------------------------------------------------------------------------------------------------------------------------------------------------------------------------------------------------------------------------------------------------------------------------------------------------------------------------------|-------------------------------------------------------------------------------------------------------------------|-----------------------------------|
| 1         | Vehicle Name                                                                                                                                                                                                                                                                                                                                                                                                                                                                                                                                                                                                                                                                                                                                                                                                                                                      |                                                                                                                   | HCQ5040XCCDFA flow food cart      |
| 2         | Drive mode                                                                                                                                                                                                                                                                                                                                                                                                                                                                                                                                                                                                                                                                                                                                                                                                                                                        |                                                                                                                   | 4 × 2                             |
| 3         | Streeing type                                                                                                                                                                                                                                                                                                                                                                                                                                                                                                                                                                                                                                                                                                                                                                                                                                                     |                                                                                                                   | Left-hand drive                   |
| 4         | Dimensions                                                                                                                                                                                                                                                                                                                                                                                                                                                                                                                                                                                                                                                                                                                                                                                                                                                        | Millimeter                                                                                                        | 5995 * 2090 * 3300                |
| Fives     | Cabinet internal<br>dimensions                                                                                                                                                                                                                                                                                                                                                                                                                                                                                                                                                                                                                                                                                                                                                                                                                                    | Millimeter                                                                                                        | 4200x1800x1850                    |
| 6         | total weight                                                                                                                                                                                                                                                                                                                                                                                                                                                                                                                                                                                                                                                                                                                                                                                                                                                      | kg                                                                                                                | 4495                              |
| 7         | Curb Weight                                                                                                                                                                                                                                                                                                                                                                                                                                                                                                                                                                                                                                                                                                                                                                                                                                                       | kg                                                                                                                | 3565                              |
| 8         | Wheelbase                                                                                                                                                                                                                                                                                                                                                                                                                                                                                                                                                                                                                                                                                                                                                                                                                                                         | Millimeter                                                                                                        | 3300                              |
| 9         | Maximum speed                                                                                                                                                                                                                                                                                                                                                                                                                                                                                                                                                                                                                                                                                                                                                                                                                                                     | KM / H                                                                                                            | 95                                |
| 10        | Chassis Type                                                                                                                                                                                                                                                                                                                                                                                                                                                                                                                                                                                                                                                                                                                                                                                                                                                      |                                                                                                                   | EQ1070T35DJ3AC                    |
| 11        | Chassis brand                                                                                                                                                                                                                                                                                                                                                                                                                                                                                                                                                                                                                                                                                                                                                                                                                                                     |                                                                                                                   | Dongfeng Automobile Co., Ltd.     |
| 12        | Chassis manufacturer                                                                                                                                                                                                                                                                                                                                                                                                                                                                                                                                                                                                                                                                                                                                                                                                                                              |                                                                                                                   | Dongfeng Motor Corporation        |
| 13        | engine model                                                                                                                                                                                                                                                                                                                                                                                                                                                                                                                                                                                                                                                                                                                                                                                                                                                      |                                                                                                                   | D28D10-3D3                        |
| 14        | Engine Manufacturer                                                                                                                                                                                                                                                                                                                                                                                                                                                                                                                                                                                                                                                                                                                                                                                                                                               |                                                                                                                   | Dongfeng Light Engine Co., Ltd.   |
| 15        | Displacement / Power                                                                                                                                                                                                                                                                                                                                                                                                                                                                                                                                                                                                                                                                                                                                                                                                                                              | Ml / kW                                                                                                           | 2771/75                           |
| 16        | transmission                                                                                                                                                                                                                                                                                                                                                                                                                                                                                                                                                                                                                                                                                                                                                                                                                                                      |                                                                                                                   | 5 forward gears, one reverse gear |
| 16        | Emission Standards                                                                                                                                                                                                                                                                                                                                                                                                                                                                                                                                                                                                                                                                                                                                                                                                                                                |                                                                                                                   | Euro III                          |
| 17        | Fuel type                                                                                                                                                                                                                                                                                                                                                                                                                                                                                                                                                                                                                                                                                                                                                                                                                                                         |                                                                                                                   | diesel engine                     |
| 18        | Tire size / resolution                                                                                                                                                                                                                                                                                                                                                                                                                                                                                                                                                                                                                                                                                                                                                                                                                                            |                                                                                                                   | 7.00R16 / 6 + 1                   |
| 19        | taxi                                                                                                                                                                                                                                                                                                                                                                                                                                                                                                                                                                                                                                                                                                                                                                                                                                                              | Tiltable luxurious interiors, seats. Power steering, air conditioning if the customer requirements for equipment. |                                   |
| 20        | Standard configuration:<br>Internal and external compartment is the cold-rolled steel sheet materials and manufacturing<br>non-slip floor, waterproof and wearable aluminum checkered plate; top compartment is closed<br>and can not be opened, but the left and right sides and the back and can be extended there are<br>vending machines on the left and right bar. The internal compartment mounted LED floodlights<br>vending machine or two spotlights (5 / column), the top exhaust fan, megaphone, total switch,<br>USB interface, a large space lockers; outside of the cabin installed two speakers, 105A battery,<br>220V external power connector, 15 m external power cord, telescopic pedal cars; trucks of<br>different colors and skin patches are optional.                                                                                     |                                                                                                                   |                                   |
| Optional: | Internal compartment device according to user requirements, such as generator / freezers / coolers / stop kiosks / induction cooker and other customized; the main compartment left and right sides can choose form different structures of side panels: according to customer demand sales window, you can also use any of the body to the truck side, the floor can be expanded to extend the cargo area vending operations; glass sliding window can also be selected on both sides of the compartment body. Compartment door back door can choose single, double flat open door or lift door curtain. Both cars' sides and the back door can be equipped with light boxes or glass roll advertising LED screen. You can choose the truck roof overhead air conditioning, luggage rack, both sides can choose shades, the tail can choose to climb the ladder. |                                                                                                                   |                                   |