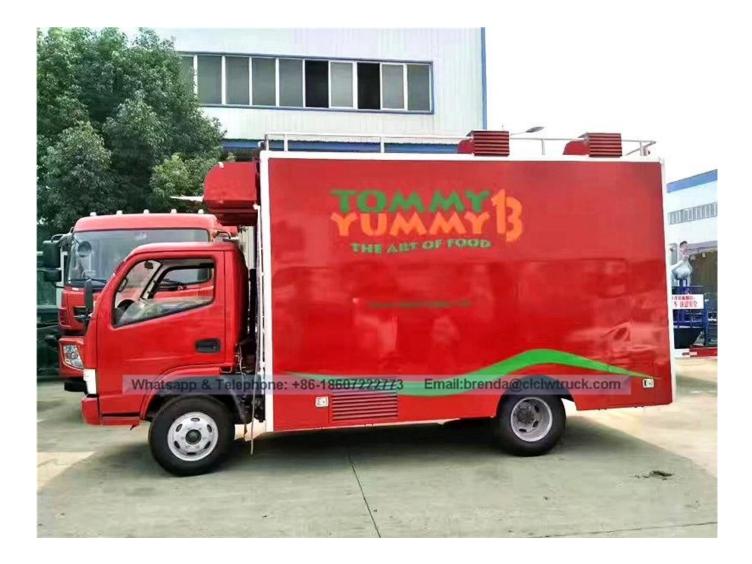

## **Technical Specifications**

| No.       | project                                                                                                                                                                                                                                                                                                                                                                                                                                                                                                                                                                                                                                                                                                                                                                                                                                                           | unit                                                                                                              | specification                     |
|-----------|-------------------------------------------------------------------------------------------------------------------------------------------------------------------------------------------------------------------------------------------------------------------------------------------------------------------------------------------------------------------------------------------------------------------------------------------------------------------------------------------------------------------------------------------------------------------------------------------------------------------------------------------------------------------------------------------------------------------------------------------------------------------------------------------------------------------------------------------------------------------|-------------------------------------------------------------------------------------------------------------------|-----------------------------------|
| 1         | Vehicle Name                                                                                                                                                                                                                                                                                                                                                                                                                                                                                                                                                                                                                                                                                                                                                                                                                                                      |                                                                                                                   | HCQ5040XCCDFA flow food cart      |
| 2         | Drive mode                                                                                                                                                                                                                                                                                                                                                                                                                                                                                                                                                                                                                                                                                                                                                                                                                                                        |                                                                                                                   | 4 × 2                             |
| 3         | Streeing type                                                                                                                                                                                                                                                                                                                                                                                                                                                                                                                                                                                                                                                                                                                                                                                                                                                     |                                                                                                                   | Left-hand drive                   |
| 4         | Dimensions                                                                                                                                                                                                                                                                                                                                                                                                                                                                                                                                                                                                                                                                                                                                                                                                                                                        | Millimeter                                                                                                        | 5995 * 2090 * 3300                |
| Fives     | Cabinet internal<br>dimensions                                                                                                                                                                                                                                                                                                                                                                                                                                                                                                                                                                                                                                                                                                                                                                                                                                    | Millimeter                                                                                                        | 4200x1800x1850                    |
| 6         | total weight                                                                                                                                                                                                                                                                                                                                                                                                                                                                                                                                                                                                                                                                                                                                                                                                                                                      | kg                                                                                                                | 4495                              |
| 7         | Curb Weight                                                                                                                                                                                                                                                                                                                                                                                                                                                                                                                                                                                                                                                                                                                                                                                                                                                       | kg                                                                                                                | 3565                              |
| 8         | Wheelbase                                                                                                                                                                                                                                                                                                                                                                                                                                                                                                                                                                                                                                                                                                                                                                                                                                                         | Millimeter                                                                                                        | 3300                              |
| 9         | Maximum speed                                                                                                                                                                                                                                                                                                                                                                                                                                                                                                                                                                                                                                                                                                                                                                                                                                                     | KM / H                                                                                                            | 95                                |
| 10        | Chassis Type                                                                                                                                                                                                                                                                                                                                                                                                                                                                                                                                                                                                                                                                                                                                                                                                                                                      |                                                                                                                   | EQ1070T35DJ3AC                    |
| 11        | Chassis brand                                                                                                                                                                                                                                                                                                                                                                                                                                                                                                                                                                                                                                                                                                                                                                                                                                                     |                                                                                                                   | Dongfeng Automobile Co., Ltd.     |
| 12        | Chassis manufacturer                                                                                                                                                                                                                                                                                                                                                                                                                                                                                                                                                                                                                                                                                                                                                                                                                                              |                                                                                                                   | Dongfeng Motor Corporation        |
| 13        | engine model                                                                                                                                                                                                                                                                                                                                                                                                                                                                                                                                                                                                                                                                                                                                                                                                                                                      |                                                                                                                   | D28D10-3D3                        |
| 14        | Engine Manufacturer                                                                                                                                                                                                                                                                                                                                                                                                                                                                                                                                                                                                                                                                                                                                                                                                                                               |                                                                                                                   | Dongfeng Light Engine Co., Ltd.   |
| 15        | Displacement / Power                                                                                                                                                                                                                                                                                                                                                                                                                                                                                                                                                                                                                                                                                                                                                                                                                                              | Ml / kW                                                                                                           | 2771/75                           |
| 16        | transmission                                                                                                                                                                                                                                                                                                                                                                                                                                                                                                                                                                                                                                                                                                                                                                                                                                                      |                                                                                                                   | 5 forward gears, one reverse gear |
| 16        | Emission Standards                                                                                                                                                                                                                                                                                                                                                                                                                                                                                                                                                                                                                                                                                                                                                                                                                                                |                                                                                                                   | Euro III                          |
| 17        | Fuel type                                                                                                                                                                                                                                                                                                                                                                                                                                                                                                                                                                                                                                                                                                                                                                                                                                                         |                                                                                                                   | diesel engine                     |
| 18        | Tire size / resolution                                                                                                                                                                                                                                                                                                                                                                                                                                                                                                                                                                                                                                                                                                                                                                                                                                            |                                                                                                                   | 7.00R16 / 6 + 1                   |
| 19        | taxi                                                                                                                                                                                                                                                                                                                                                                                                                                                                                                                                                                                                                                                                                                                                                                                                                                                              | Tiltable luxurious interiors, seats. Power steering, air conditioning if the customer requirements for equipment. |                                   |
| 20        | Standard configuration:<br>Internal and external compartment is the cold-rolled steel sheet materials and manufacturing<br>non-slip floor, waterproof and wearable aluminum checkered plate; top compartment is closed<br>and can not be opened, but the left and right sides and the back and can be extended there are<br>vending machines on the left and right bar. The internal compartment mounted LED floodlights<br>vending machine or two spotlights (5 / column), the top exhaust fan, megaphone, total switch,<br>USB interface, a large space lockers; outside of the cabin installed two speakers, 105A battery,<br>220V external power connector, 15 m external power cord, telescopic pedal cars; trucks of<br>different colors and skin patches are optional.                                                                                     |                                                                                                                   |                                   |
| Optional: | Internal compartment device according to user requirements, such as generator / freezers / coolers / stop kiosks / induction cooker and other customized; the main compartment left and right sides can choose form different structures of side panels: according to customer demand sales window, you can also use any of the body to the truck side, the floor can be expanded to extend the cargo area vending operations; glass sliding window can also be selected on both sides of the compartment body. Compartment door back door can choose single, double flat open door or lift door curtain. Both cars' sides and the back door can be equipped with light boxes or glass roll advertising LED screen. You can choose the truck roof overhead air conditioning, luggage rack, both sides can choose shades, the tail can choose to climb the ladder. |                                                                                                                   |                                   |