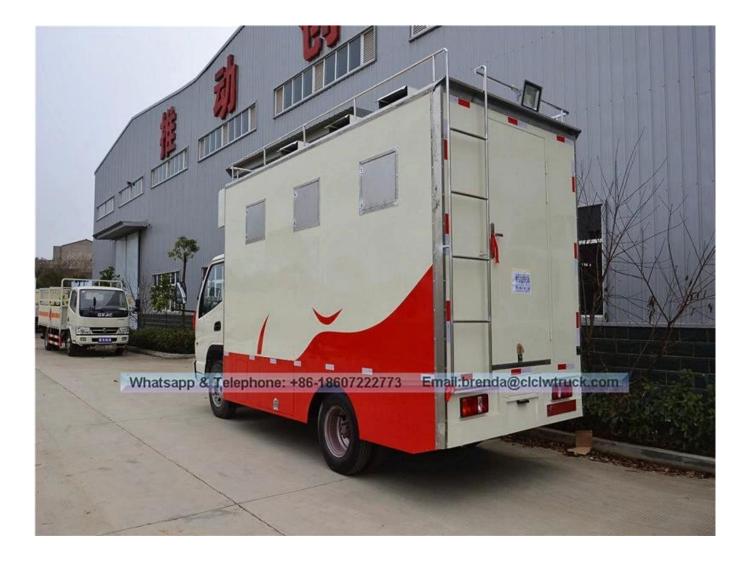

## **Technical Specifications**

| No.       | project                                                                                                                                                                                                                                                                                                                                                                                                                                                                                                                                                                                                                                                                                                                                                                                                                                                           | unit                                                                                                              | specification                     |
|-----------|-------------------------------------------------------------------------------------------------------------------------------------------------------------------------------------------------------------------------------------------------------------------------------------------------------------------------------------------------------------------------------------------------------------------------------------------------------------------------------------------------------------------------------------------------------------------------------------------------------------------------------------------------------------------------------------------------------------------------------------------------------------------------------------------------------------------------------------------------------------------|-------------------------------------------------------------------------------------------------------------------|-----------------------------------|
| 1         | Vehicle Name                                                                                                                                                                                                                                                                                                                                                                                                                                                                                                                                                                                                                                                                                                                                                                                                                                                      |                                                                                                                   | HCQ5040XCCDFA flow food cart      |
| 2         | Drive mode                                                                                                                                                                                                                                                                                                                                                                                                                                                                                                                                                                                                                                                                                                                                                                                                                                                        |                                                                                                                   | 4 × 2                             |
| 3         | Streeing type                                                                                                                                                                                                                                                                                                                                                                                                                                                                                                                                                                                                                                                                                                                                                                                                                                                     |                                                                                                                   | Left-hand drive                   |
| 4         | Dimensions                                                                                                                                                                                                                                                                                                                                                                                                                                                                                                                                                                                                                                                                                                                                                                                                                                                        | Millimeter                                                                                                        | 5995 * 2090 * 3300                |
| Fives     | Cabinet internal<br>dimensions                                                                                                                                                                                                                                                                                                                                                                                                                                                                                                                                                                                                                                                                                                                                                                                                                                    | Millimeter                                                                                                        | 4200x1800x1850                    |
| 6         | total weight                                                                                                                                                                                                                                                                                                                                                                                                                                                                                                                                                                                                                                                                                                                                                                                                                                                      | kg                                                                                                                | 4495                              |
| 7         | Curb Weight                                                                                                                                                                                                                                                                                                                                                                                                                                                                                                                                                                                                                                                                                                                                                                                                                                                       | kg                                                                                                                | 3565                              |
| 8         | Wheelbase                                                                                                                                                                                                                                                                                                                                                                                                                                                                                                                                                                                                                                                                                                                                                                                                                                                         | Millimeter                                                                                                        | 3300                              |
| 9         | Maximum speed                                                                                                                                                                                                                                                                                                                                                                                                                                                                                                                                                                                                                                                                                                                                                                                                                                                     | KM / H                                                                                                            | 95                                |
| 10        | Chassis Type                                                                                                                                                                                                                                                                                                                                                                                                                                                                                                                                                                                                                                                                                                                                                                                                                                                      |                                                                                                                   | EQ1070T35DJ3AC                    |
| 11        | Chassis brand                                                                                                                                                                                                                                                                                                                                                                                                                                                                                                                                                                                                                                                                                                                                                                                                                                                     |                                                                                                                   | Dongfeng Automobile Co., Ltd.     |
| 12        | Chassis manufacturer                                                                                                                                                                                                                                                                                                                                                                                                                                                                                                                                                                                                                                                                                                                                                                                                                                              |                                                                                                                   | Dongfeng Motor Corporation        |
| 13        | engine model                                                                                                                                                                                                                                                                                                                                                                                                                                                                                                                                                                                                                                                                                                                                                                                                                                                      |                                                                                                                   | D28D10-3D3                        |
| 14        | Engine Manufacturer                                                                                                                                                                                                                                                                                                                                                                                                                                                                                                                                                                                                                                                                                                                                                                                                                                               |                                                                                                                   | Dongfeng Light Engine Co., Ltd.   |
| 15        | Displacement / Power                                                                                                                                                                                                                                                                                                                                                                                                                                                                                                                                                                                                                                                                                                                                                                                                                                              | Ml / kW                                                                                                           | 2771/75                           |
| 16        | transmission                                                                                                                                                                                                                                                                                                                                                                                                                                                                                                                                                                                                                                                                                                                                                                                                                                                      |                                                                                                                   | 5 forward gears, one reverse gear |
| 16        | Emission Standards                                                                                                                                                                                                                                                                                                                                                                                                                                                                                                                                                                                                                                                                                                                                                                                                                                                |                                                                                                                   | Euro III                          |
| 17        | Fuel type                                                                                                                                                                                                                                                                                                                                                                                                                                                                                                                                                                                                                                                                                                                                                                                                                                                         |                                                                                                                   | diesel engine                     |
| 18        | Tire size / resolution                                                                                                                                                                                                                                                                                                                                                                                                                                                                                                                                                                                                                                                                                                                                                                                                                                            |                                                                                                                   | 7.00R16 / 6 + 1                   |
| 19        | taxi                                                                                                                                                                                                                                                                                                                                                                                                                                                                                                                                                                                                                                                                                                                                                                                                                                                              | Tiltable luxurious interiors, seats. Power steering, air conditioning if the customer requirements for equipment. |                                   |
| 20        | Standard configuration:<br>Internal and external compartment is the cold-rolled steel sheet materials and manufacturing<br>non-slip floor, waterproof and wearable aluminum checkered plate; top compartment is closed<br>and can not be opened, but the left and right sides and the back and can be extended there are<br>vending machines on the left and right bar. The internal compartment mounted LED floodlights<br>vending machine or two spotlights (5 / column), the top exhaust fan, megaphone, total switch,<br>USB interface, a large space lockers; outside of the cabin installed two speakers, 105A battery,<br>220V external power connector, 15 m external power cord, telescopic pedal cars; trucks of<br>different colors and skin patches are optional.                                                                                     |                                                                                                                   |                                   |
| Optional: | Internal compartment device according to user requirements, such as generator / freezers / coolers / stop kiosks / induction cooker and other customized; the main compartment left and right sides can choose form different structures of side panels: according to customer demand sales window, you can also use any of the body to the truck side, the floor can be expanded to extend the cargo area vending operations; glass sliding window can also be selected on both sides of the compartment body. Compartment door back door can choose single, double flat open door or lift door curtain. Both cars' sides and the back door can be equipped with light boxes or glass roll advertising LED screen. You can choose the truck roof overhead air conditioning, luggage rack, both sides can choose shades, the tail can choose to climb the ladder. |                                                                                                                   |                                   |