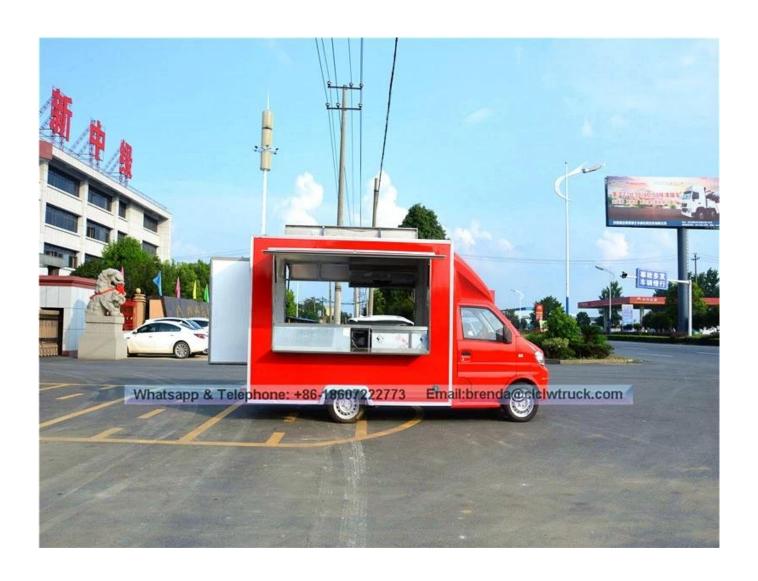

| ☐ Main Technical Parameters ☐    |                                                                                                                                                                                                                                                                                                                                                                                                                                                                                                                                                                                                                                                                                                                                                                                                                                                                                                              |                     |           |                                       |                    |  |
|----------------------------------|--------------------------------------------------------------------------------------------------------------------------------------------------------------------------------------------------------------------------------------------------------------------------------------------------------------------------------------------------------------------------------------------------------------------------------------------------------------------------------------------------------------------------------------------------------------------------------------------------------------------------------------------------------------------------------------------------------------------------------------------------------------------------------------------------------------------------------------------------------------------------------------------------------------|---------------------|-----------|---------------------------------------|--------------------|--|
| Production name                  | Dongfeng well-off food Truck                                                                                                                                                                                                                                                                                                                                                                                                                                                                                                                                                                                                                                                                                                                                                                                                                                                                                 |                     |           |                                       |                    |  |
| GVW(kg)                          | 1990                                                                                                                                                                                                                                                                                                                                                                                                                                                                                                                                                                                                                                                                                                                                                                                                                                                                                                         | Rated weight (Kg)   |           | 300                                   |                    |  |
| Curb weight (kg)                 | 1560                                                                                                                                                                                                                                                                                                                                                                                                                                                                                                                                                                                                                                                                                                                                                                                                                                                                                                         | Cab seats (man)     |           | 2                                     |                    |  |
| Overall dimensions(mm)           | 4850×1810×2560                                                                                                                                                                                                                                                                                                                                                                                                                                                                                                                                                                                                                                                                                                                                                                                                                                                                                               | Cabinet size(mm)    |           | 2600x1550x1500                        |                    |  |
| Approach / departure             | 37/13                                                                                                                                                                                                                                                                                                                                                                                                                                                                                                                                                                                                                                                                                                                                                                                                                                                                                                        | F/R overhang(mm)    |           | 590/1500                              |                    |  |
| angle(°)                         |                                                                                                                                                                                                                                                                                                                                                                                                                                                                                                                                                                                                                                                                                                                                                                                                                                                                                                              |                     |           |                                       |                    |  |
| Number of axles                  | 2                                                                                                                                                                                                                                                                                                                                                                                                                                                                                                                                                                                                                                                                                                                                                                                                                                                                                                            | Wheel base(mm)      |           | 2760                                  |                    |  |
| Axle-load(Kg)                    | 960/1030                                                                                                                                                                                                                                                                                                                                                                                                                                                                                                                                                                                                                                                                                                                                                                                                                                                                                                     | Max speed(Km/h)     |           | 110                                   |                    |  |
| ☐ Chassis Technical Parameters ☐ |                                                                                                                                                                                                                                                                                                                                                                                                                                                                                                                                                                                                                                                                                                                                                                                                                                                                                                              |                     |           |                                       |                    |  |
| Chassis model                    | EQ1021TFJ53                                                                                                                                                                                                                                                                                                                                                                                                                                                                                                                                                                                                                                                                                                                                                                                                                                                                                                  | Chassis Name        |           |                                       |                    |  |
| Brand                            | Dongfeng                                                                                                                                                                                                                                                                                                                                                                                                                                                                                                                                                                                                                                                                                                                                                                                                                                                                                                     | Manufacturer        |           | Dongfeng well-off automobile co., LTD |                    |  |
| Tire specification               | 165/70R14                                                                                                                                                                                                                                                                                                                                                                                                                                                                                                                                                                                                                                                                                                                                                                                                                                                                                                    | Number of tire      |           | 4                                     |                    |  |
| Front track base(mm)             | 1310                                                                                                                                                                                                                                                                                                                                                                                                                                                                                                                                                                                                                                                                                                                                                                                                                                                                                                         | Rear track base(mm) |           | 1310                                  |                    |  |
| Fuel Type                        | gasoline                                                                                                                                                                                                                                                                                                                                                                                                                                                                                                                                                                                                                                                                                                                                                                                                                                                                                                     | Emission standard   | d         |                                       | Euro V             |  |
| Gearbox                          | 5 forward gears and 1reverse                                                                                                                                                                                                                                                                                                                                                                                                                                                                                                                                                                                                                                                                                                                                                                                                                                                                                 |                     |           |                                       |                    |  |
| Cab                              | Single row, left steering wheel                                                                                                                                                                                                                                                                                                                                                                                                                                                                                                                                                                                                                                                                                                                                                                                                                                                                              |                     |           |                                       |                    |  |
| Engine model                     | Engine Manufacturer                                                                                                                                                                                                                                                                                                                                                                                                                                                                                                                                                                                                                                                                                                                                                                                                                                                                                          | Displacement (ml)   | Max       |                                       | Max Horsepower(hp) |  |
|                                  |                                                                                                                                                                                                                                                                                                                                                                                                                                                                                                                                                                                                                                                                                                                                                                                                                                                                                                              |                     | powe<br>) | r(Kw                                  |                    |  |
| BG10-07                          | Chongqing Yuan Huaihai<br>Power Co. Ltd                                                                                                                                                                                                                                                                                                                                                                                                                                                                                                                                                                                                                                                                                                                                                                                                                                                                      | 1012                | 51        |                                       | 70                 |  |
| Configuration<br>Instructions :  | The compartments is made of cold-rolled steel sheet or glass fiber reinforced plastic material , the compartments with heat insulation function , and the floor made of skidproof , waterproof and wear-resistant aluminum checkered plate ; The top of the compartments is closed and can not open , but the left and right side and the back can be expanded and there is vending bar on both left and right side. The internal compartments is installed with LED vending floodlights or two columns spotlight (5pcs / column), top exhaust fan,megaphone, master switch, USB interface, large space locker; The outside of the compartments is installed two loudspeakers, 105A battery, 220V external power supply interface , 15m external power supply cord, telescopic truck pedal; different truck color and skin stickers are optional .                                                           |                     |           |                                       |                    |  |
| Optional Configuration :         | Internal compartments equipment can be customized according to user's requirements such as generator/freezer/cold drink machine/stand booth/cooker, etc.; the left and right sides of the compartments body can choose different structure forms of side panel: the selling windows can be also choosed on any side of the the truck body according to customer demand, the bottom board can be unfold to extend the cargo area in vending operations; the glass sliding window can be also choosed on both side of the compartments body. The back door of the compartment can choose single open door, double flat open door or lift-up door. Both compartments' sides and the back door can be optional advertising glass roller light box or LED screen. Truck roof can choose overhead air conditioning, baggage holder, left and right sides can choose sunshade ,the tail can choose crawling ladder. |                     |           |                                       |                    |  |

## Dongfeng multifunction mini mobile food truck

1. Image Down as Equipment show: