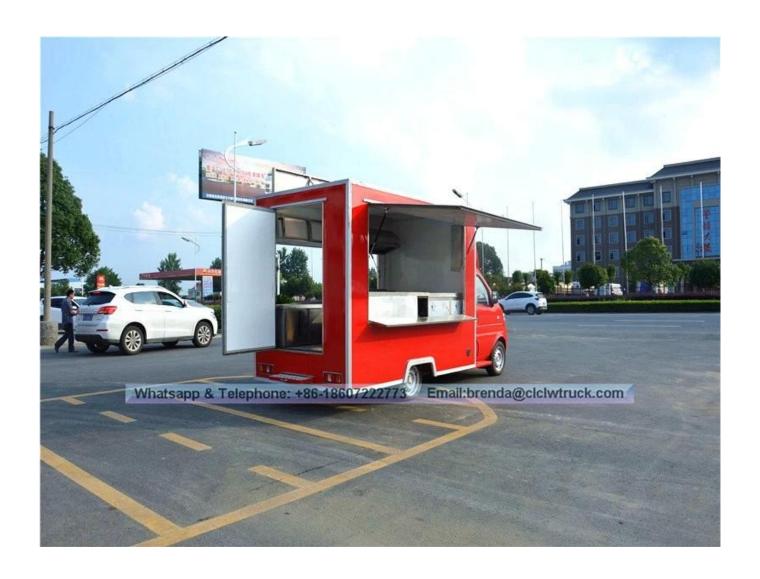

| ☐ Main Technical Parameters ☐    |                                                                                                                                                                                                                                                                                                                                                                                                                                                                                                                                                                                                                                                                                                                                                                                                                                                                                                              |                     |           |                                       |                    |  |
|----------------------------------|--------------------------------------------------------------------------------------------------------------------------------------------------------------------------------------------------------------------------------------------------------------------------------------------------------------------------------------------------------------------------------------------------------------------------------------------------------------------------------------------------------------------------------------------------------------------------------------------------------------------------------------------------------------------------------------------------------------------------------------------------------------------------------------------------------------------------------------------------------------------------------------------------------------|---------------------|-----------|---------------------------------------|--------------------|--|
| Production name                  | Dongfeng well-off food Truck                                                                                                                                                                                                                                                                                                                                                                                                                                                                                                                                                                                                                                                                                                                                                                                                                                                                                 |                     |           |                                       |                    |  |
| GVW(kg)                          | 1990                                                                                                                                                                                                                                                                                                                                                                                                                                                                                                                                                                                                                                                                                                                                                                                                                                                                                                         | Rated weight (Kg)   |           | 300                                   |                    |  |
| Curb weight (kg)                 | 1560                                                                                                                                                                                                                                                                                                                                                                                                                                                                                                                                                                                                                                                                                                                                                                                                                                                                                                         | Cab seats (man)     |           | 2                                     |                    |  |
| Overall dimensions(mm)           | 4850×1810×2560                                                                                                                                                                                                                                                                                                                                                                                                                                                                                                                                                                                                                                                                                                                                                                                                                                                                                               | Cabinet size(mm)    |           | 2600x1550x1500                        |                    |  |
| Approach / departure             | 37/13                                                                                                                                                                                                                                                                                                                                                                                                                                                                                                                                                                                                                                                                                                                                                                                                                                                                                                        | F/R overhang(mm)    |           | 590/1500                              |                    |  |
| angle(°)                         |                                                                                                                                                                                                                                                                                                                                                                                                                                                                                                                                                                                                                                                                                                                                                                                                                                                                                                              |                     |           |                                       |                    |  |
| Number of axles                  | 2                                                                                                                                                                                                                                                                                                                                                                                                                                                                                                                                                                                                                                                                                                                                                                                                                                                                                                            | Wheel base(mm)      |           | 2760                                  |                    |  |
| Axle-load(Kg)                    | 960/1030                                                                                                                                                                                                                                                                                                                                                                                                                                                                                                                                                                                                                                                                                                                                                                                                                                                                                                     | Max speed(Km/h)     |           | 110                                   |                    |  |
| ☐ Chassis Technical Parameters ☐ |                                                                                                                                                                                                                                                                                                                                                                                                                                                                                                                                                                                                                                                                                                                                                                                                                                                                                                              |                     |           |                                       |                    |  |
| Chassis model                    | EQ1021TFJ53                                                                                                                                                                                                                                                                                                                                                                                                                                                                                                                                                                                                                                                                                                                                                                                                                                                                                                  | Chassis Name        |           |                                       |                    |  |
| Brand                            | Dongfeng                                                                                                                                                                                                                                                                                                                                                                                                                                                                                                                                                                                                                                                                                                                                                                                                                                                                                                     | Manufacturer        |           | Dongfeng well-off automobile co., LTD |                    |  |
| Tire specification               | 165/70R14                                                                                                                                                                                                                                                                                                                                                                                                                                                                                                                                                                                                                                                                                                                                                                                                                                                                                                    | Number of tire      |           | 4                                     |                    |  |
| Front track base(mm)             | 1310                                                                                                                                                                                                                                                                                                                                                                                                                                                                                                                                                                                                                                                                                                                                                                                                                                                                                                         | Rear track base(mm) |           | 1310                                  |                    |  |
| Fuel Type                        | gasoline                                                                                                                                                                                                                                                                                                                                                                                                                                                                                                                                                                                                                                                                                                                                                                                                                                                                                                     | Emission standard   | d         |                                       | Euro V             |  |
| Gearbox                          | 5 forward gears and 1reverse                                                                                                                                                                                                                                                                                                                                                                                                                                                                                                                                                                                                                                                                                                                                                                                                                                                                                 |                     |           |                                       |                    |  |
| Cab                              | Single row, left steering wheel                                                                                                                                                                                                                                                                                                                                                                                                                                                                                                                                                                                                                                                                                                                                                                                                                                                                              |                     |           |                                       |                    |  |
| Engine model                     | Engine Manufacturer                                                                                                                                                                                                                                                                                                                                                                                                                                                                                                                                                                                                                                                                                                                                                                                                                                                                                          | Displacement (ml)   | Max       |                                       | Max Horsepower(hp) |  |
|                                  |                                                                                                                                                                                                                                                                                                                                                                                                                                                                                                                                                                                                                                                                                                                                                                                                                                                                                                              |                     | powe<br>) | r(Kw                                  |                    |  |
| BG10-07                          | Chongqing Yuan Huaihai<br>Power Co. Ltd                                                                                                                                                                                                                                                                                                                                                                                                                                                                                                                                                                                                                                                                                                                                                                                                                                                                      | 1012                | 51        |                                       | 70                 |  |
| Configuration<br>Instructions :  | The compartments is made of cold-rolled steel sheet or glass fiber reinforced plastic material , the compartments with heat insulation function , and the floor made of skidproof , waterproof and wear-resistant aluminum checkered plate ; The top of the compartments is closed and can not open , but the left and right side and the back can be expanded and there is vending bar on both left and right side. The internal compartments is installed with LED vending floodlights or two columns spotlight (5pcs / column), top exhaust fan,megaphone, master switch, USB interface, large space locker; The outside of the compartments is installed two loudspeakers, 105A battery, 220V external power supply interface , 15m external power supply cord, telescopic truck pedal; different truck color and skin stickers are optional .                                                           |                     |           |                                       |                    |  |
| Optional Configuration :         | Internal compartments equipment can be customized according to user's requirements such as generator/freezer/cold drink machine/stand booth/cooker, etc.; the left and right sides of the compartments body can choose different structure forms of side panel: the selling windows can be also choosed on any side of the the truck body according to customer demand, the bottom board can be unfold to extend the cargo area in vending operations; the glass sliding window can be also choosed on both side of the compartments body. The back door of the compartment can choose single open door, double flat open door or lift-up door. Both compartments' sides and the back door can be optional advertising glass roller light box or LED screen. Truck roof can choose overhead air conditioning, baggage holder, left and right sides can choose sunshade ,the tail can choose crawling ladder. |                     |           |                                       |                    |  |

## Dongfeng multifunction mini mobile food truck

1. Image Down as Equipment show: