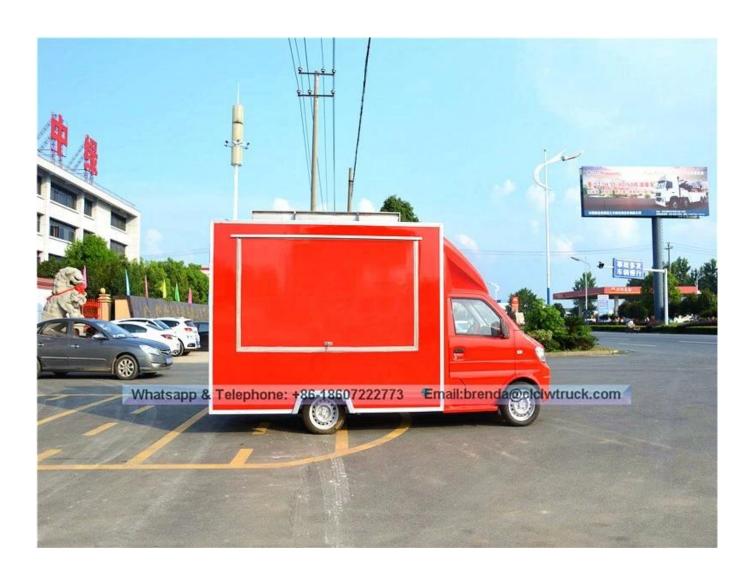

| ☐ Main Technical Parameters ☐    |                                                                                                                                                                                                                                                                                                                                                                                                                                                                                                                                                                                                                                                                                                                                                                                                                                                                                                              |                     |           |                                       |                    |  |
|----------------------------------|--------------------------------------------------------------------------------------------------------------------------------------------------------------------------------------------------------------------------------------------------------------------------------------------------------------------------------------------------------------------------------------------------------------------------------------------------------------------------------------------------------------------------------------------------------------------------------------------------------------------------------------------------------------------------------------------------------------------------------------------------------------------------------------------------------------------------------------------------------------------------------------------------------------|---------------------|-----------|---------------------------------------|--------------------|--|
| Production name                  | Dongfeng well-off food Truck                                                                                                                                                                                                                                                                                                                                                                                                                                                                                                                                                                                                                                                                                                                                                                                                                                                                                 |                     |           |                                       |                    |  |
| GVW(kg)                          | 1990                                                                                                                                                                                                                                                                                                                                                                                                                                                                                                                                                                                                                                                                                                                                                                                                                                                                                                         | Rated weight (Kg)   |           | 300                                   |                    |  |
| Curb weight (kg)                 | 1560                                                                                                                                                                                                                                                                                                                                                                                                                                                                                                                                                                                                                                                                                                                                                                                                                                                                                                         | Cab seats (man)     |           | 2                                     |                    |  |
| Overall dimensions(mm)           | 4850×1810×2560                                                                                                                                                                                                                                                                                                                                                                                                                                                                                                                                                                                                                                                                                                                                                                                                                                                                                               | Cabinet size(mm)    |           | 2600x1550x1500                        |                    |  |
| Approach / departure             | 37/13                                                                                                                                                                                                                                                                                                                                                                                                                                                                                                                                                                                                                                                                                                                                                                                                                                                                                                        | F/R overhang(mm)    |           | 590/1500                              |                    |  |
| angle(°)                         |                                                                                                                                                                                                                                                                                                                                                                                                                                                                                                                                                                                                                                                                                                                                                                                                                                                                                                              |                     |           |                                       |                    |  |
| Number of axles                  | 2                                                                                                                                                                                                                                                                                                                                                                                                                                                                                                                                                                                                                                                                                                                                                                                                                                                                                                            | Wheel base(mm)      |           | 2760                                  |                    |  |
| Axle-load(Kg)                    | 960/1030                                                                                                                                                                                                                                                                                                                                                                                                                                                                                                                                                                                                                                                                                                                                                                                                                                                                                                     | Max speed(Km/h)     |           | 110                                   |                    |  |
| ☐ Chassis Technical Parameters ☐ |                                                                                                                                                                                                                                                                                                                                                                                                                                                                                                                                                                                                                                                                                                                                                                                                                                                                                                              |                     |           |                                       |                    |  |
| Chassis model                    | EQ1021TFJ53                                                                                                                                                                                                                                                                                                                                                                                                                                                                                                                                                                                                                                                                                                                                                                                                                                                                                                  | Chassis Name        |           |                                       |                    |  |
| Brand                            | Dongfeng                                                                                                                                                                                                                                                                                                                                                                                                                                                                                                                                                                                                                                                                                                                                                                                                                                                                                                     | Manufacturer        |           | Dongfeng well-off automobile co., LTD |                    |  |
| Tire specification               | 165/70R14                                                                                                                                                                                                                                                                                                                                                                                                                                                                                                                                                                                                                                                                                                                                                                                                                                                                                                    | Number of tire      |           | 4                                     |                    |  |
| Front track base(mm)             | 1310                                                                                                                                                                                                                                                                                                                                                                                                                                                                                                                                                                                                                                                                                                                                                                                                                                                                                                         | Rear track base(mm) |           | 1310                                  |                    |  |
| Fuel Type                        | gasoline                                                                                                                                                                                                                                                                                                                                                                                                                                                                                                                                                                                                                                                                                                                                                                                                                                                                                                     | Emission standard   | d         |                                       | Euro V             |  |
| Gearbox                          | 5 forward gears and 1reverse                                                                                                                                                                                                                                                                                                                                                                                                                                                                                                                                                                                                                                                                                                                                                                                                                                                                                 |                     |           |                                       |                    |  |
| Cab                              | Single row, left steering wheel                                                                                                                                                                                                                                                                                                                                                                                                                                                                                                                                                                                                                                                                                                                                                                                                                                                                              |                     |           |                                       |                    |  |
| Engine model                     | Engine Manufacturer                                                                                                                                                                                                                                                                                                                                                                                                                                                                                                                                                                                                                                                                                                                                                                                                                                                                                          | Displacement (ml)   | Max       |                                       | Max Horsepower(hp) |  |
|                                  |                                                                                                                                                                                                                                                                                                                                                                                                                                                                                                                                                                                                                                                                                                                                                                                                                                                                                                              |                     | powe<br>) | r(Kw                                  |                    |  |
| BG10-07                          | Chongqing Yuan Huaihai<br>Power Co. Ltd                                                                                                                                                                                                                                                                                                                                                                                                                                                                                                                                                                                                                                                                                                                                                                                                                                                                      | 1012                | 51        |                                       | 70                 |  |
| Configuration<br>Instructions :  | The compartments is made of cold-rolled steel sheet or glass fiber reinforced plastic material , the compartments with heat insulation function , and the floor made of skidproof , waterproof and wear-resistant aluminum checkered plate ; The top of the compartments is closed and can not open , but the left and right side and the back can be expanded and there is vending bar on both left and right side. The internal compartments is installed with LED vending floodlights or two columns spotlight (5pcs / column), top exhaust fan,megaphone, master switch, USB interface, large space locker; The outside of the compartments is installed two loudspeakers, 105A battery, 220V external power supply interface , 15m external power supply cord, telescopic truck pedal; different truck color and skin stickers are optional .                                                           |                     |           |                                       |                    |  |
| Optional Configuration :         | Internal compartments equipment can be customized according to user's requirements such as generator/freezer/cold drink machine/stand booth/cooker, etc.; the left and right sides of the compartments body can choose different structure forms of side panel: the selling windows can be also choosed on any side of the the truck body according to customer demand, the bottom board can be unfold to extend the cargo area in vending operations; the glass sliding window can be also choosed on both side of the compartments body. The back door of the compartment can choose single open door, double flat open door or lift-up door. Both compartments' sides and the back door can be optional advertising glass roller light box or LED screen. Truck roof can choose overhead air conditioning, baggage holder, left and right sides can choose sunshade ,the tail can choose crawling ladder. |                     |           |                                       |                    |  |

## Dongfeng multifunction mini mobile food truck

1. Image Down as Equipment show: