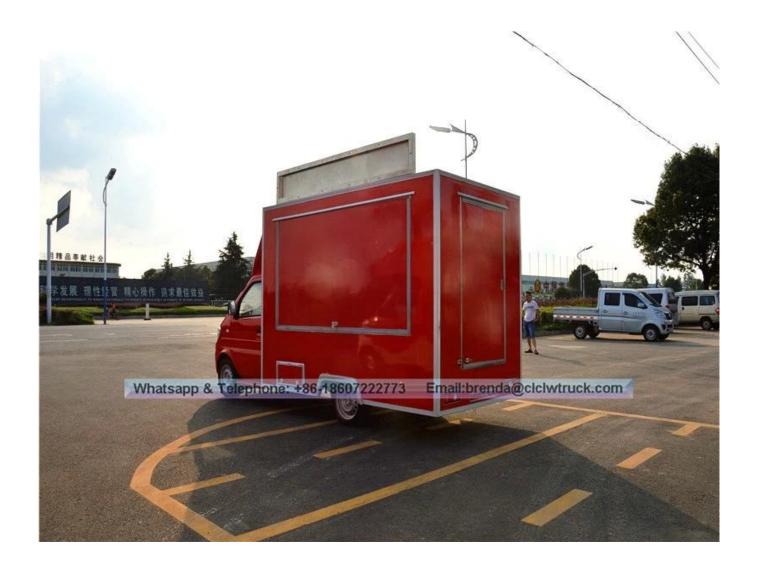

| ☐ Main Technical Parameters ☐    |                                                                                                                                                                                                                                                                                                                                                                                                                                                                                                                                                                                                                                                                                                                                                                                                                                                                                                              |                     |           |                                       |                    |  |
|----------------------------------|--------------------------------------------------------------------------------------------------------------------------------------------------------------------------------------------------------------------------------------------------------------------------------------------------------------------------------------------------------------------------------------------------------------------------------------------------------------------------------------------------------------------------------------------------------------------------------------------------------------------------------------------------------------------------------------------------------------------------------------------------------------------------------------------------------------------------------------------------------------------------------------------------------------|---------------------|-----------|---------------------------------------|--------------------|--|
| Production name                  | Dongfeng well-off food Truck                                                                                                                                                                                                                                                                                                                                                                                                                                                                                                                                                                                                                                                                                                                                                                                                                                                                                 |                     |           |                                       |                    |  |
| GVW(kg)                          | 1990                                                                                                                                                                                                                                                                                                                                                                                                                                                                                                                                                                                                                                                                                                                                                                                                                                                                                                         | Rated weight (Kg)   |           | 300                                   |                    |  |
| Curb weight (kg)                 | 1560                                                                                                                                                                                                                                                                                                                                                                                                                                                                                                                                                                                                                                                                                                                                                                                                                                                                                                         | Cab seats (man)     |           | 2                                     |                    |  |
| Overall dimensions(mm)           | 4850×1810×2560                                                                                                                                                                                                                                                                                                                                                                                                                                                                                                                                                                                                                                                                                                                                                                                                                                                                                               | Cabinet size(mm)    |           | 2600x1550x1500                        |                    |  |
| Approach / departure             | 37/13                                                                                                                                                                                                                                                                                                                                                                                                                                                                                                                                                                                                                                                                                                                                                                                                                                                                                                        | F/R overhang(mm)    |           | 590/1500                              |                    |  |
| angle(°)                         |                                                                                                                                                                                                                                                                                                                                                                                                                                                                                                                                                                                                                                                                                                                                                                                                                                                                                                              |                     |           |                                       |                    |  |
| Number of axles                  | 2                                                                                                                                                                                                                                                                                                                                                                                                                                                                                                                                                                                                                                                                                                                                                                                                                                                                                                            | Wheel base(mm)      |           | 2760                                  |                    |  |
| Axle-load(Kg)                    | 960/1030                                                                                                                                                                                                                                                                                                                                                                                                                                                                                                                                                                                                                                                                                                                                                                                                                                                                                                     | Max speed(Km/h)     |           | 110                                   |                    |  |
| ☐ Chassis Technical Parameters ☐ |                                                                                                                                                                                                                                                                                                                                                                                                                                                                                                                                                                                                                                                                                                                                                                                                                                                                                                              |                     |           |                                       |                    |  |
| Chassis model                    | EQ1021TFJ53                                                                                                                                                                                                                                                                                                                                                                                                                                                                                                                                                                                                                                                                                                                                                                                                                                                                                                  | Chassis Name        |           |                                       |                    |  |
| Brand                            | Dongfeng                                                                                                                                                                                                                                                                                                                                                                                                                                                                                                                                                                                                                                                                                                                                                                                                                                                                                                     | Manufacturer        |           | Dongfeng well-off automobile co., LTD |                    |  |
| Tire specification               | 165/70R14                                                                                                                                                                                                                                                                                                                                                                                                                                                                                                                                                                                                                                                                                                                                                                                                                                                                                                    | Number of tire      |           | 4                                     |                    |  |
| Front track base(mm)             | 1310                                                                                                                                                                                                                                                                                                                                                                                                                                                                                                                                                                                                                                                                                                                                                                                                                                                                                                         | Rear track base(mm) |           | 1310                                  |                    |  |
| Fuel Type                        | gasoline                                                                                                                                                                                                                                                                                                                                                                                                                                                                                                                                                                                                                                                                                                                                                                                                                                                                                                     | Emission standard   | d         |                                       | Euro V             |  |
| Gearbox                          | 5 forward gears and 1reverse                                                                                                                                                                                                                                                                                                                                                                                                                                                                                                                                                                                                                                                                                                                                                                                                                                                                                 |                     |           |                                       |                    |  |
| Cab                              | Single row, left steering wheel                                                                                                                                                                                                                                                                                                                                                                                                                                                                                                                                                                                                                                                                                                                                                                                                                                                                              |                     |           |                                       |                    |  |
| Engine model                     | Engine Manufacturer                                                                                                                                                                                                                                                                                                                                                                                                                                                                                                                                                                                                                                                                                                                                                                                                                                                                                          | Displacement (ml)   | Max       |                                       | Max Horsepower(hp) |  |
|                                  |                                                                                                                                                                                                                                                                                                                                                                                                                                                                                                                                                                                                                                                                                                                                                                                                                                                                                                              |                     | powe<br>) | r(Kw                                  |                    |  |
| BG10-07                          | Chongqing Yuan Huaihai<br>Power Co. Ltd                                                                                                                                                                                                                                                                                                                                                                                                                                                                                                                                                                                                                                                                                                                                                                                                                                                                      | 1012                | 51        |                                       | 70                 |  |
| Configuration<br>Instructions :  | The compartments is made of cold-rolled steel sheet or glass fiber reinforced plastic material , the compartments with heat insulation function , and the floor made of skidproof , waterproof and wear-resistant aluminum checkered plate ; The top of the compartments is closed and can not open , but the left and right side and the back can be expanded and there is vending bar on both left and right side. The internal compartments is installed with LED vending floodlights or two columns spotlight (5pcs / column), top exhaust fan,megaphone, master switch, USB interface, large space locker; The outside of the compartments is installed two loudspeakers, 105A battery, 220V external power supply interface , 15m external power supply cord, telescopic truck pedal; different truck color and skin stickers are optional .                                                           |                     |           |                                       |                    |  |
| Optional Configuration :         | Internal compartments equipment can be customized according to user's requirements such as generator/freezer/cold drink machine/stand booth/cooker, etc.; the left and right sides of the compartments body can choose different structure forms of side panel: the selling windows can be also choosed on any side of the the truck body according to customer demand, the bottom board can be unfold to extend the cargo area in vending operations; the glass sliding window can be also choosed on both side of the compartments body. The back door of the compartment can choose single open door, double flat open door or lift-up door. Both compartments' sides and the back door can be optional advertising glass roller light box or LED screen. Truck roof can choose overhead air conditioning, baggage holder, left and right sides can choose sunshade ,the tail can choose crawling ladder. |                     |           |                                       |                    |  |

## Dongfeng multifunction mini mobile food truck

1. Image Down as Equipment show: