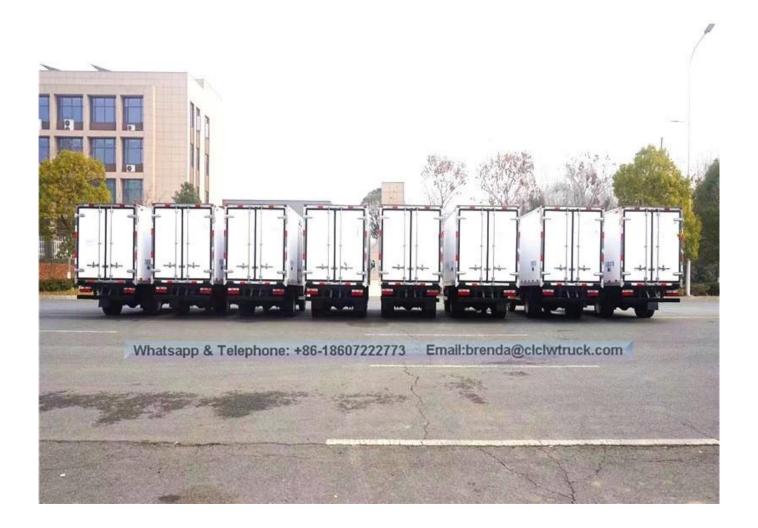

etric control to the placed one to the       | that the same data than |                                         | and a Third to the self-       |                       | Litely of control Bullion | . (b                              |  |

The refrigerator truck is the closed van truck that is used to transport the frozen or fresh goods. This truck is made up of vehicle chassis, Polyurethane insulation van, refrigeration unit and temperature recorder. It is commonly used to transport the frozen food, dairy products, vegetable and fruit and vaccine medicine etc. For the special requirements of trucks, such as the meat transportation, the meat hook, aluminum alloy guide rail and ventilation slots etc. parts can be chosen and installed.

## Refrigerator truck

## Image as below: