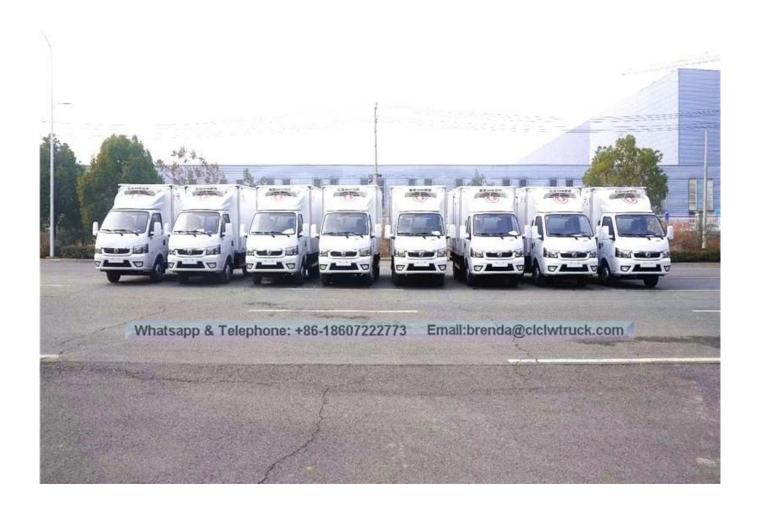

The refrigerator truck is the closed van truck that is used to transport the frozen or fresh goods. This truck is made up of vehicle chassis, Polyurethane insulation van, refrigeration unit and temperature recorder. It is commonly used to transport the frozen food, dairy products, vegetable and fruit and vaccine medicine etc. For the special requirements of trucks, such as the meat transportation, the meat hook, aluminum alloy guide rail and ventilation slots etc. parts can be chosen and installed.

## Refrigerator truck

## Image as below: