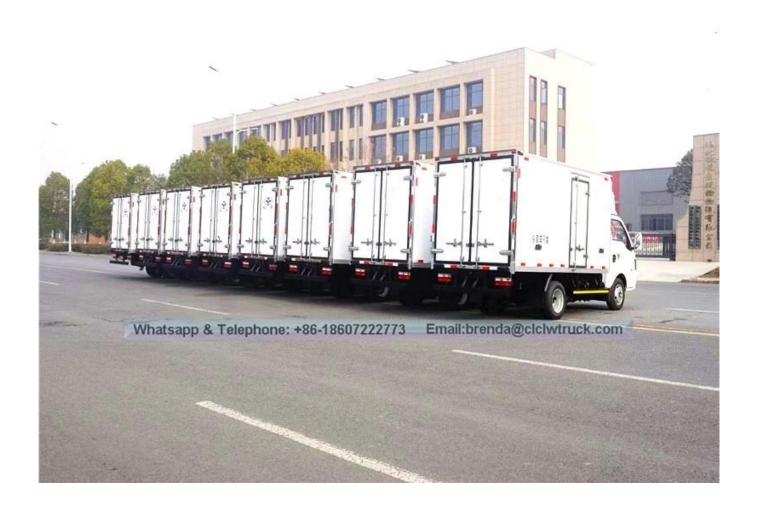

ric control to the placed one to the       | that the same data than |                                         | and a Third to the self-       |                       | Litely of control Bullion | . (b                              |  |

The refrigerator truck is the closed van truck that is used to transport the frozen or fresh goods. This truck is made up of vehicle chassis, Polyurethane insulation van, refrigeration unit and temperature recorder. It is commonly used to transport the frozen food, dairy products, vegetable and fruit and vaccine medicine etc. For the special requirements of trucks, such as the meat transportation, the meat hook, aluminum alloy guide rail and ventilation slots etc. parts can be chosen and installed.

## Refrigerator truck

## Image as below: