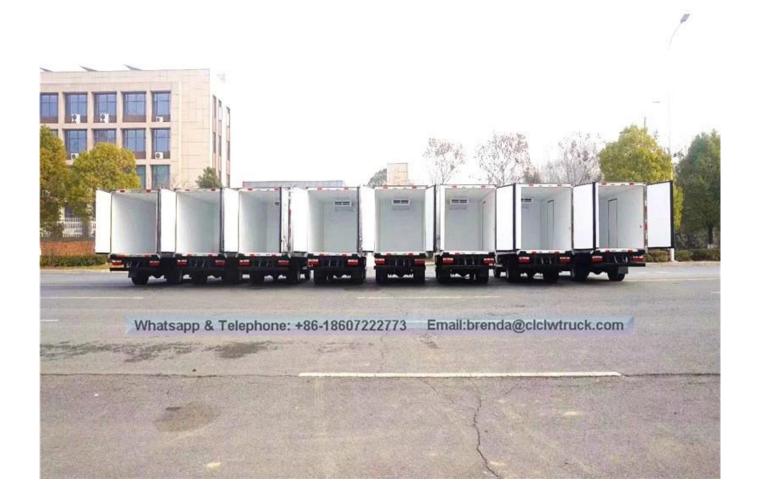

he metric control to the placed one to the       | that the same data than |                                         | and a Third to the self-       |                       | Litely of control Bullion | . (b                              |  |

The refrigerator truck is the closed van truck that is used to transport the frozen or fresh goods. This truck is made up of vehicle chassis, Polyurethane insulation van, refrigeration unit and temperature recorder. It is commonly used to transport the frozen food, dairy products, vegetable and fruit and vaccine medicine etc. For the special requirements of trucks, such as the meat transportation, the meat hook, aluminum alloy guide rail and ventilation slots etc. parts can be chosen and installed.

## Refrigerator truck

## Image as below: