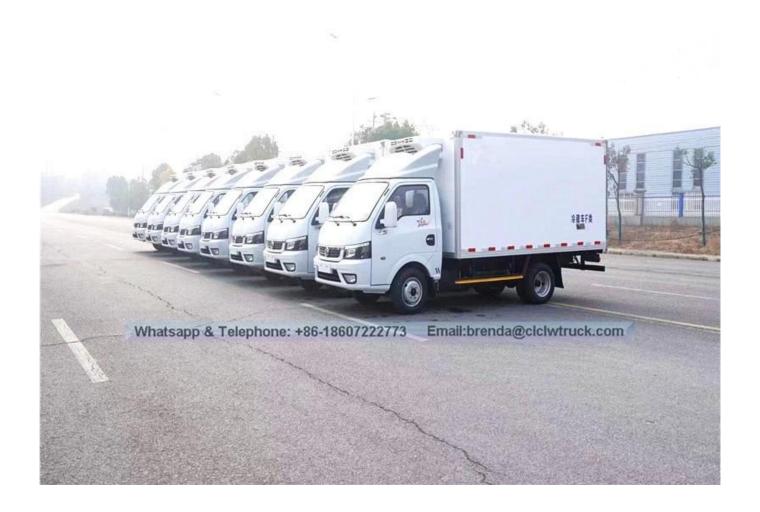

The refrigerator truck is the closed van truck that is used to transport the frozen or fresh goods. This truck is made up of vehicle chassis, Polyurethane insulation van, refrigeration unit and temperature recorder. It is commonly used to transport the frozen food, dairy products, vegetable and fruit and vaccine medicine etc. For the special requirements of trucks, such as the meat transportation, the meat hook, aluminum alloy guide rail and ventilation slots etc. parts can be chosen and installed.

## Refrigerator truck

## Image as below: