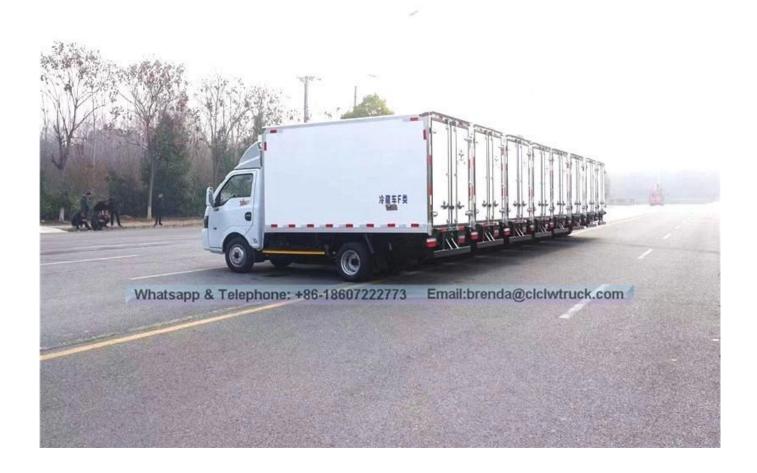

metric control to the placed one to the       | that the same data than |                                         | and a Third to the self-       |                       | Litely of control Bullion | . (b                              |  |

The refrigerator truck is the closed van truck that is used to transport the frozen or fresh goods. This truck is made up of vehicle chassis, Polyurethane insulation van, refrigeration unit and temperature recorder. It is commonly used to transport the frozen food, dairy products, vegetable and fruit and vaccine medicine etc. For the special requirements of trucks, such as the meat transportation, the meat hook, aluminum alloy guide rail and ventilation slots etc. parts can be chosen and installed.

## Refrigerator truck

## Image as below: