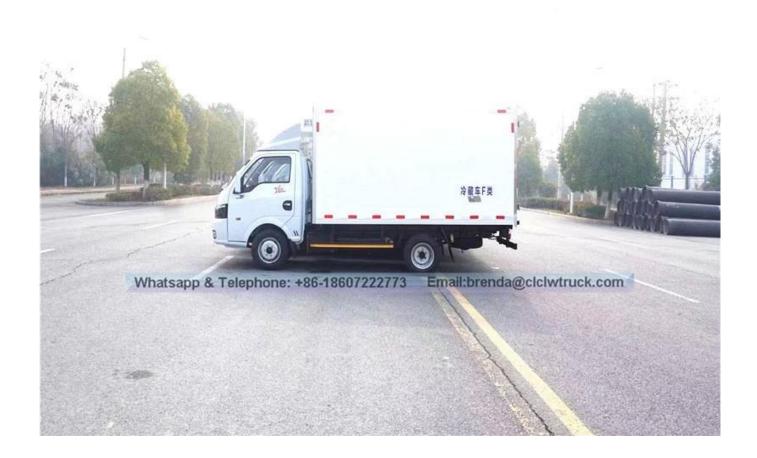

The refrigerator truck is the closed van truck that is used to transport the frozen or fresh goods. This truck is made up of vehicle chassis, Polyurethane insulation van, refrigeration unit and temperature recorder. It is commonly used to transport the frozen food, dairy products, vegetable and fruit and vaccine medicine etc. For the special requirements of trucks, such as the meat transportation, the meat hook, aluminum alloy guide rail and ventilation slots etc. parts can be chosen and installed.

## Refrigerator truck

## Image as below: