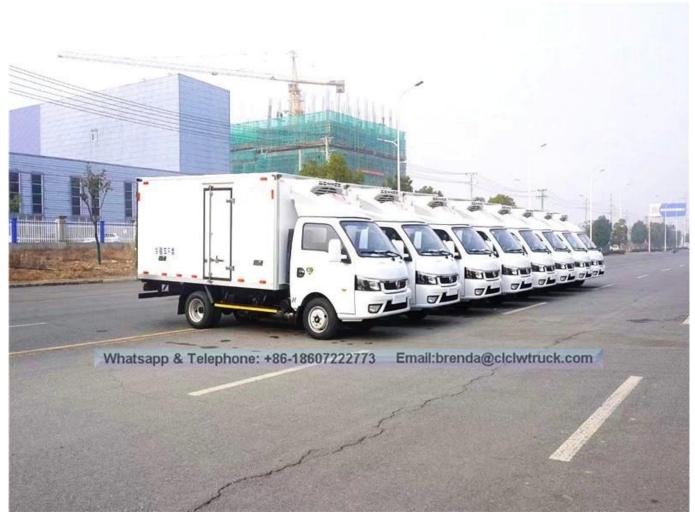

The refrigerator truck is the closed van truck that is used to transport the frozen or fresh goods. This truck is made up of vehicle chassis, Polyurethane insulation van, refrigeration unit and temperature recorder. It is commonly used to transport the frozen food, dairy products, vegetable and fruit and vaccine medicine etc. For the special requirements of trucks, such as the meat transportation, the meat hook, aluminum alloy guide rail and ventilation slots etc. parts can be chosen and installed.

## Refrigerator truck

## Image as below: