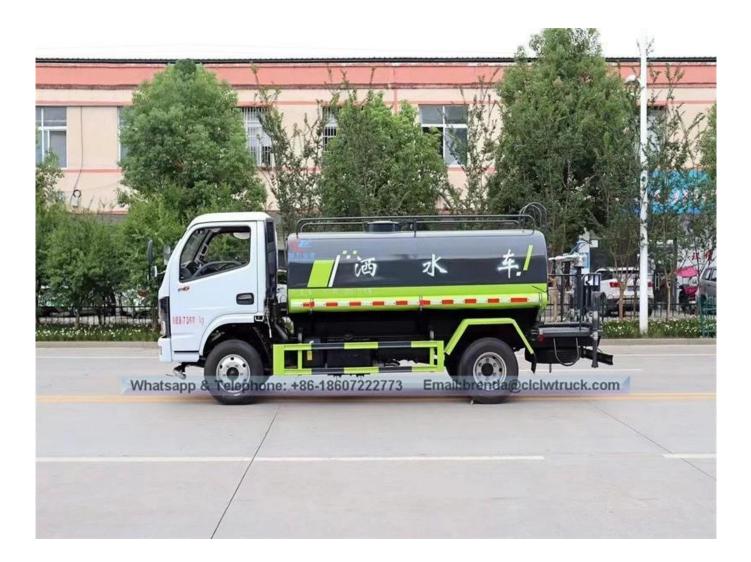

| Main specification                  |                                                                                               |                                                                  |                                       |                       |          |                               |                         |  |
|-------------------------------------|-----------------------------------------------------------------------------------------------|------------------------------------------------------------------|---------------------------------------|-----------------------|----------|-------------------------------|-------------------------|--|
| Product model and n                 | EQ1070T35DJ3A                                                                                 | EQ1070T35DJ3AC water truck (Left hand drive or Right hand drive) |                                       |                       |          |                               |                         |  |
| Gross weight(Kg)                    |                                                                                               | 7495                                                             | 5 Drive type                          |                       | 4X2      |                               |                         |  |
| Payload(Kg)                         |                                                                                               | 3500                                                             | Over                                  | Overall dimension(mm) |          |                               | 5995×2050×2450          |  |
| Curb weight(Kg)                     |                                                                                               | 3800                                                             | Cab s                                 | Cab seats             |          | 3                             | 3                       |  |
| Approach/departure<br>angle(°)      |                                                                                               | 19/15                                                            | Front                                 | Front/rear hang(mm)   |          |                               | 1115/1580               |  |
| Axle No.                            |                                                                                               | 2                                                                | Whee                                  | Wheelbase(mm)         |          |                               | 3300                    |  |
| Axle load(Kg)                       |                                                                                               | 2925/4570                                                        | Max                                   | Max speed(Km/h)       |          |                               | 95                      |  |
| Chassis specificati                 | on                                                                                            |                                                                  | •                                     |                       |          | •                             |                         |  |
| Chassis model                       | EQ1070T35DJ3AC                                                                                |                                                                  | Manufacturer [                        |                       |          | Dongfei                       | Dongfeng Motor Co., Ltd |  |
| Brand name                          | Dongfeng                                                                                      |                                                                  | Dimension(mm) 5                       |                       |          | 5895×2                        | 5895×2045×2210          |  |
| Tyre specification                  | 7.00-16                                                                                       |                                                                  | Tyre                                  | Tyre No.              |          | 6                             | 6                       |  |
| Steel spring number                 | 8/9+                                                                                          | 5                                                                | Front                                 | Front track base(mm)  |          | 1586                          |                         |  |
| Fuel type                           | Diesel                                                                                        |                                                                  | Rear                                  | Rear track base(mm)   |          | 1530                          | 1530                    |  |
| Emission standard                   | Euro 3                                                                                        |                                                                  | Trans                                 | Transmission .        |          | 5 forward gear,1 reverse gear |                         |  |
| Cab                                 | Single row,luxurious interior trim with seats.And power steering with optional air condition. |                                                                  |                                       |                       |          |                               |                         |  |
| Engine model                        | Engir                                                                                         | ne manufacturer                                                  |                                       | Displacemer           |          | ent(ml)                       | Power(Kw)               |  |
| YC4F115-30                          | Guar                                                                                          | igxi Yuchai Mach                                                 | inery C                               | ery Co.,Ltd 2659      |          |                               | 85                      |  |
| Performance                         |                                                                                               |                                                                  | -                                     |                       |          |                               |                         |  |
| Tank volume (m <sup>3</sup> ) 5 (50 |                                                                                               | 5000liter)                                                       | 00liter) Tank r                       |                       | naterial |                               | Carbon steel Q235       |  |
| Water pump model 65QZ               |                                                                                               | QZ40/45                                                          | Z40/45 Water pump flow(m <sup>2</sup> |                       |          | (m³/h)                        | 40                      |  |
| Watering width(M) $\geq 14$         |                                                                                               | 4                                                                | Water cannon range                    |                       |          | nge (M)                       | ≥28                     |  |

## Feature and Application

1).Equipped with high power self-suction water pump that characterized by high-pressure and fast speed suction.

2).Equipped with front, rear and side sprinklers and high position sprinkler, and rear working platform.

3).The water cannon which is installed on the working platform can rotate by 360 degree and the water flow can be adjusted into various rain shape. There are straight shape, heavy rain, moderate rain and drizzle etc. The max range can reach 30M.

4).Equipped with fire coupling, flow valves, filter screen and water level gauge.

5).According to customers' request, the crane, high working platform and spraying machine also can be equipped.

6). Mainly used for washing on urban roads, watering and greening on trees, green belts and lawn and dust full of construction sites. And also used for drinking water delivery and fire fighting function etc.