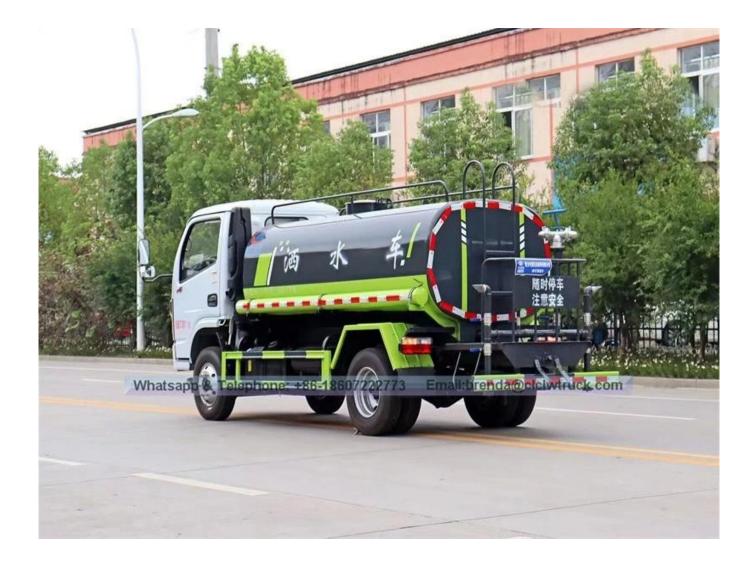

## Feature and Application

1).Equipped with high power self-suction water pump that characterized by high-pressure and fast speed suction.

2).Equipped with front, rear and side sprinklers and high position sprinkler, and rear working platform.

3).The water cannon which is installed on the working platform can rotate by 360 degree and the water flow can be adjusted into various rain shape. There are straight shape, heavy rain, moderate rain and drizzle etc. The max range can reach 30M.

4).Equipped with fire coupling, flow valves, filter screen and water level gauge.

5).According to customers' request, the crane, high working platform and spraying machine also can be equipped.

6). Mainly used for washing on urban roads, watering and greening on trees, green belts and lawn and dust full of construction sites. And also used for drinking water delivery and fire fighting function etc.