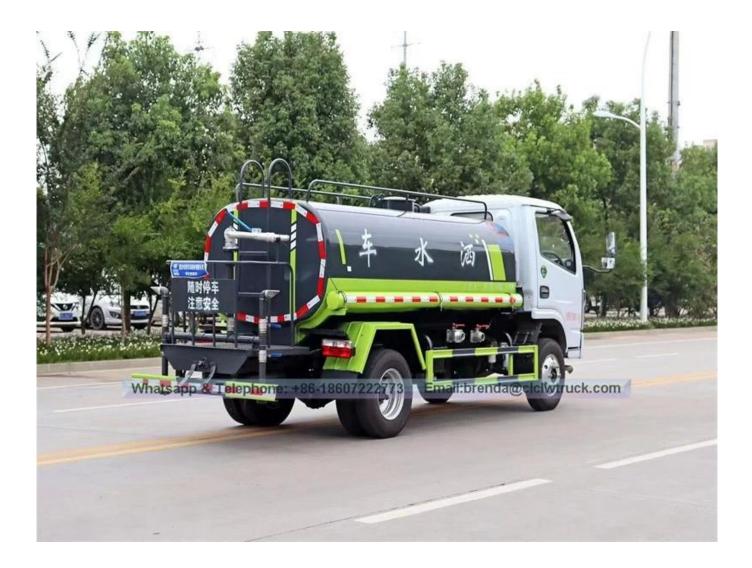

## Feature and Application

1).Equipped with high power self-suction water pump that characterized by high-pressure and fast speed suction.

2).Equipped with front, rear and side sprinklers and high position sprinkler, and rear working platform.

3).The water cannon which is installed on the working platform can rotate by 360 degree and the water flow can be adjusted into various rain shape. There are straight shape, heavy rain, moderate rain and drizzle etc. The max range can reach 30M.

4).Equipped with fire coupling, flow valves, filter screen and water level gauge.

5).According to customers' request, the crane, high working platform and spraying machine also can be equipped.

6). Mainly used for washing on urban roads, watering and greening on trees, green belts and lawn and dust full of construction sites. And also used for drinking water delivery and fire fighting function etc.