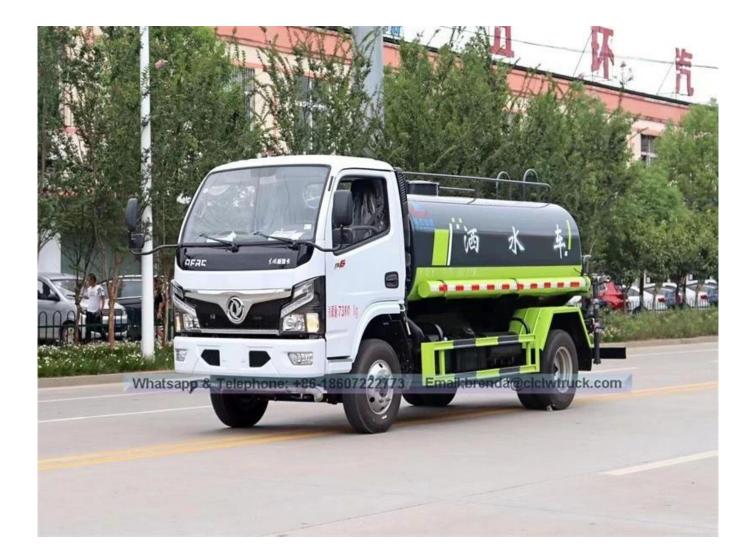

| Main specification                  |                                                                                               |                                                                  |                                       |                       |          |                               |                         |  |
|-------------------------------------|-----------------------------------------------------------------------------------------------|------------------------------------------------------------------|---------------------------------------|-----------------------|----------|-------------------------------|-------------------------|--|
| Product model and n                 | EQ1070T35DJ3A                                                                                 | EQ1070T35DJ3AC water truck (Left hand drive or Right hand drive) |                                       |                       |          |                               |                         |  |
| Gross weight(Kg)                    |                                                                                               | 7495                                                             | 5 Drive type                          |                       | 4X2      |                               |                         |  |
| Payload(Kg)                         |                                                                                               | 3500                                                             | Over                                  | Overall dimension(mm) |          |                               | 5995×2050×2450          |  |
| Curb weight(Kg)                     |                                                                                               | 3800                                                             | Cab s                                 | Cab seats             |          | 3                             | 3                       |  |
| Approach/departure<br>angle(°)      |                                                                                               | 19/15                                                            | Front                                 | Front/rear hang(mm)   |          |                               | 1115/1580               |  |
| Axle No.                            |                                                                                               | 2                                                                | Whee                                  | Wheelbase(mm)         |          |                               | 3300                    |  |
| Axle load(Kg)                       |                                                                                               | 2925/4570                                                        | Max                                   | Max speed(Km/h)       |          |                               | 95                      |  |
| Chassis specificati                 | on                                                                                            |                                                                  | •                                     |                       |          | •                             |                         |  |
| Chassis model                       | EQ1070T35DJ3AC                                                                                |                                                                  | Manufacturer [                        |                       |          | Dongfei                       | Dongfeng Motor Co., Ltd |  |
| Brand name                          | Dongfeng                                                                                      |                                                                  | Dimension(mm) 5                       |                       |          | 5895×2                        | 5895×2045×2210          |  |
| Tyre specification                  | 7.00-16                                                                                       |                                                                  | Tyre                                  | Tyre No.              |          | 6                             | 6                       |  |
| Steel spring number                 | 8/9+                                                                                          | 5                                                                | Front                                 | Front track base(mm)  |          | 1586                          |                         |  |
| Fuel type                           | Diesel                                                                                        |                                                                  | Rear                                  | Rear track base(mm)   |          | 1530                          | 1530                    |  |
| Emission standard                   | Euro 3                                                                                        |                                                                  | Trans                                 | Transmission .        |          | 5 forward gear,1 reverse gear |                         |  |
| Cab                                 | Single row,luxurious interior trim with seats.And power steering with optional air condition. |                                                                  |                                       |                       |          |                               |                         |  |
| Engine model                        | Engir                                                                                         | ne manufacturer                                                  |                                       | Displacemer           |          | ent(ml)                       | Power(Kw)               |  |
| YC4F115-30                          | Guar                                                                                          | igxi Yuchai Mach                                                 | inery C                               | ery Co.,Ltd 2659      |          |                               | 85                      |  |
| Performance                         |                                                                                               |                                                                  | -                                     |                       |          |                               |                         |  |
| Tank volume (m <sup>3</sup> ) 5 (50 |                                                                                               | 5000liter)                                                       | 00liter) Tank r                       |                       | naterial |                               | Carbon steel Q235       |  |
| Water pump model 65QZ               |                                                                                               | QZ40/45                                                          | Z40/45 Water pump flow(m <sup>2</sup> |                       |          | (m³/h)                        | 40                      |  |
| Watering width(M) $\geq 14$         |                                                                                               | 4                                                                | Water cannon range                    |                       |          | nge (M)                       | ≥28                     |  |

## Feature and Application

1).Equipped with high power self-suction water pump that characterized by high-pressure and fast speed suction.

2).Equipped with front, rear and side sprinklers and high position sprinkler, and rear working platform.

3).The water cannon which is installed on the working platform can rotate by 360 degree and the water flow can be adjusted into various rain shape. There are straight shape, heavy rain, moderate rain and drizzle etc. The max range can reach 30M.

4).Equipped with fire coupling, flow valves, filter screen and water level gauge.

5).According to customers' request, the crane, high working platform and spraying machine also can be equipped.

6). Mainly used for washing on urban roads, watering and greening on trees, green belts and lawn and dust full of construction sites. And also used for drinking water delivery and fire fighting function etc.