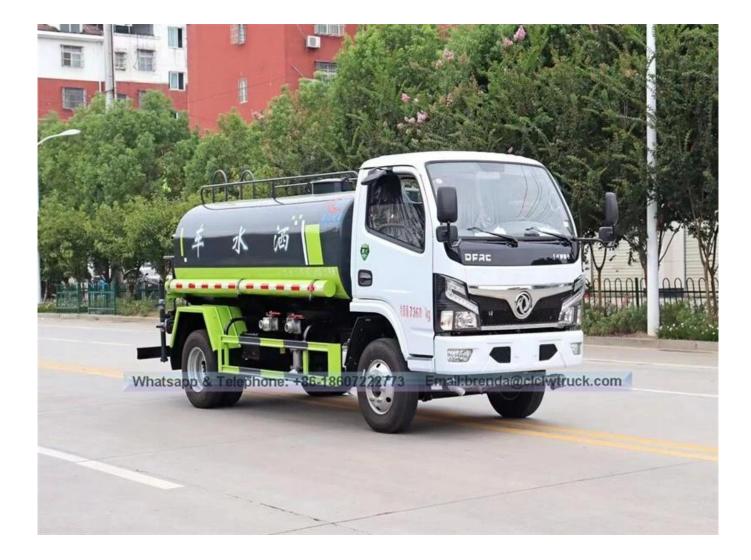

| Main specification                  |                                                                                               |                                                                  |                                       |                       |          |                               |                         |  |
|-------------------------------------|-----------------------------------------------------------------------------------------------|------------------------------------------------------------------|---------------------------------------|-----------------------|----------|-------------------------------|-------------------------|--|
| Product model and n                 | EQ1070T35DJ3A                                                                                 | EQ1070T35DJ3AC water truck (Left hand drive or Right hand drive) |                                       |                       |          |                               |                         |  |
| Gross weight(Kg)                    |                                                                                               | 7495                                                             | 5 Drive type                          |                       | 4X2      |                               |                         |  |
| Payload(Kg)                         |                                                                                               | 3500                                                             | Over                                  | Overall dimension(mm) |          |                               | 5995×2050×2450          |  |
| Curb weight(Kg)                     |                                                                                               | 3800                                                             | Cab s                                 | Cab seats             |          | 3                             | 3                       |  |
| Approach/departure<br>angle(°)      |                                                                                               | 19/15                                                            | Front                                 | Front/rear hang(mm)   |          |                               | 1115/1580               |  |
| Axle No.                            |                                                                                               | 2                                                                | Whee                                  | Wheelbase(mm)         |          |                               | 3300                    |  |
| Axle load(Kg)                       |                                                                                               | 2925/4570                                                        | Max                                   | Max speed(Km/h)       |          |                               | 95                      |  |
| Chassis specificati                 | on                                                                                            |                                                                  | •                                     |                       |          | •                             |                         |  |
| Chassis model                       | EQ1070T35DJ3AC                                                                                |                                                                  | Manufacturer [                        |                       |          | Dongfei                       | Dongfeng Motor Co., Ltd |  |
| Brand name                          | Dongfeng                                                                                      |                                                                  | Dimension(mm) 5                       |                       |          | 5895×2                        | 5895×2045×2210          |  |
| Tyre specification                  | 7.00-16                                                                                       |                                                                  | Tyre                                  | Tyre No.              |          | 6                             | 6                       |  |
| Steel spring number                 | 8/9+                                                                                          | 5                                                                | Front                                 | Front track base(mm)  |          | 1586                          |                         |  |
| Fuel type                           | Diesel                                                                                        |                                                                  | Rear                                  | Rear track base(mm)   |          | 1530                          | 1530                    |  |
| Emission standard                   | Euro 3                                                                                        |                                                                  | Trans                                 | Transmission .        |          | 5 forward gear,1 reverse gear |                         |  |
| Cab                                 | Single row,luxurious interior trim with seats.And power steering with optional air condition. |                                                                  |                                       |                       |          |                               |                         |  |
| Engine model                        | Engir                                                                                         | ne manufacturer                                                  |                                       | Displacemer           |          | ent(ml)                       | Power(Kw)               |  |
| YC4F115-30                          | Guar                                                                                          | igxi Yuchai Mach                                                 | inery C                               | ery Co.,Ltd 2659      |          |                               | 85                      |  |
| Performance                         |                                                                                               |                                                                  | -                                     |                       |          |                               |                         |  |
| Tank volume (m <sup>3</sup> ) 5 (50 |                                                                                               | 5000liter)                                                       | 00liter) Tank r                       |                       | naterial |                               | Carbon steel Q235       |  |
| Water pump model 65QZ               |                                                                                               | QZ40/45                                                          | Z40/45 Water pump flow(m <sup>2</sup> |                       |          | (m³/h)                        | 40                      |  |
| Watering width(M) $\geq 14$         |                                                                                               | 4                                                                | Water cannon range                    |                       |          | nge (M)                       | ≥28                     |  |

## Feature and Application

1).Equipped with high power self-suction water pump that characterized by high-pressure and fast speed suction.

2).Equipped with front, rear and side sprinklers and high position sprinkler, and rear working platform.

3).The water cannon which is installed on the working platform can rotate by 360 degree and the water flow can be adjusted into various rain shape. There are straight shape, heavy rain, moderate rain and drizzle etc. The max range can reach 30M.

4).Equipped with fire coupling, flow valves, filter screen and water level gauge.

5).According to customers' request, the crane, high working platform and spraying machine also can be equipped.

6). Mainly used for washing on urban roads, watering and greening on trees, green belts and lawn and dust full of construction sites. And also used for drinking water delivery and fire fighting function etc.