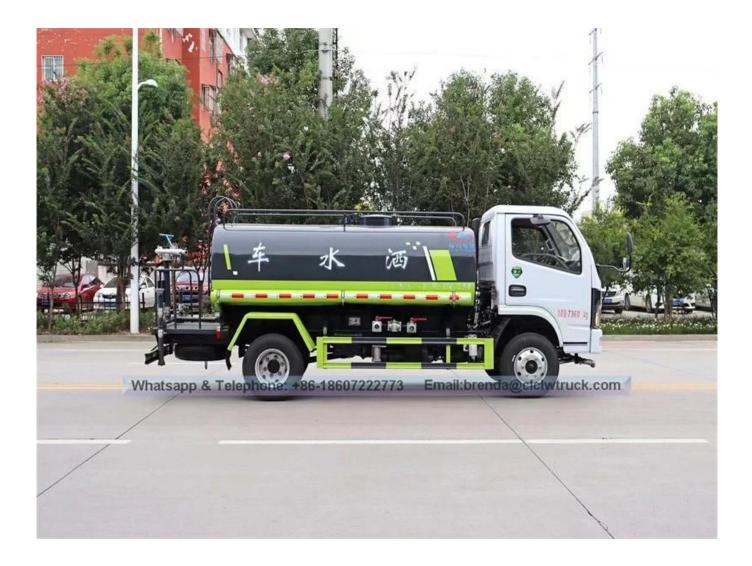

## Feature and Application

1).Equipped with high power self-suction water pump that characterized by high-pressure and fast speed suction.

2).Equipped with front, rear and side sprinklers and high position sprinkler, and rear working platform.

3).The water cannon which is installed on the working platform can rotate by 360 degree and the water flow can be adjusted into various rain shape. There are straight shape, heavy rain, moderate rain and drizzle etc. The max range can reach 30M.

4).Equipped with fire coupling, flow valves, filter screen and water level gauge.

5).According to customers' request, the crane, high working platform and spraying machine also can be equipped.

6). Mainly used for washing on urban roads, watering and greening on trees, green belts and lawn and dust full of construction sites. And also used for drinking water delivery and fire fighting function etc.