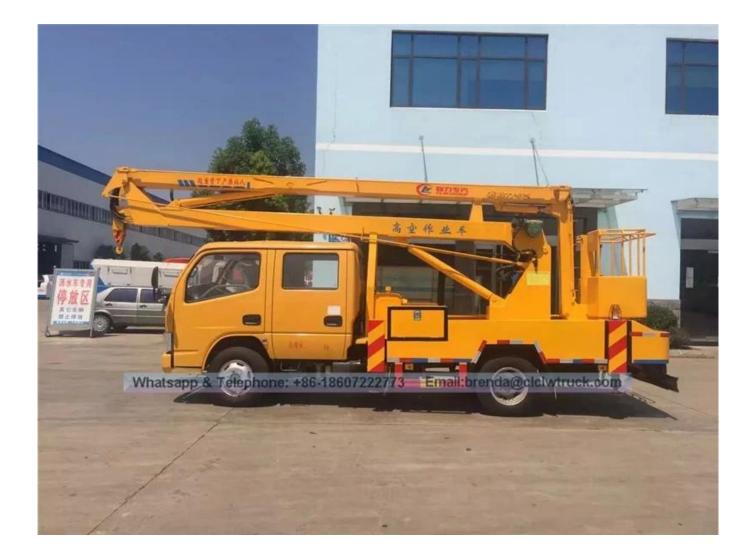

## Double Cab DFAC 12 Meters Aerial Platform Vehicle Supplier

## Product Image:

## Technical Specification

| Main specifications                     |                                                                                                                                      |                           |                                    |
|-----------------------------------------|--------------------------------------------------------------------------------------------------------------------------------------|---------------------------|------------------------------------|
| Product<br>model□name                   | CSC5050JGK3 High-altitude Operation Truck                                                                                            |                           |                                    |
| Gross vehicle<br>weight(kg)             | 5375                                                                                                                                 | Drive type                | 4 x 2                              |
| Curb weight(Kg)                         | 5050                                                                                                                                 | Overall dimension<br>(mm) | 7350×1980×3100                     |
| Approach/departure<br>angle (°)         | 19/15                                                                                                                                | cab seats (man)           | 2+3                                |
| Number of axles                         | 2                                                                                                                                    | Front/rear<br>hang(mm)    | 1032/1823                          |
| Axle load(Kg)<br>Max speed(Km/h)        | 2050/3325<br>95                                                                                                                      | Wheelbase(mm)             | 3308                               |
| Chassis specifications                  |                                                                                                                                      |                           |                                    |
| Chassis model                           | EQ1050NJ20D3                                                                                                                         | Manufacturer              | Dongfeng<br>Automobile Co.,<br>Ltd |
| Brand name                              | DFAC                                                                                                                                 | Overall dimension<br>(mm) | 5845×1760×2130                     |
| Tire specification                      | 7.00R16                                                                                                                              | Tires No.                 | 6                                  |
| Steel spring<br>number                  | 6/8+4                                                                                                                                | Front track(mm)           | 1506                               |
| Fuel type                               | Diesel                                                                                                                               | Rear track(mm)            | 1466                               |
| Emission standard                       | Euro III                                                                                                                             | Transmission              | 5 forward gears, 1 reverse gear    |
| Cabin                                   | Double, tiltable luxurious interior trim and seta. with power<br>steering, air conditioning can be equipped if customer<br>requires. |                           |                                    |
| Engine model                            | Engine<br>manufacturer                                                                                                               | Displacement(ml)          | Power(Kw)                          |
| D28D10-3D3                              | Dongfeng Light<br>Engine Co., Ltd                                                                                                    | 2771                      | 75                                 |
| ☐ High-altitude Operation Performance □ |                                                                                                                                      |                           |                                    |
| Max working<br>height(mm)               | 12                                                                                                                                   |                           |                                    |
| Rated platform load<br>(Kg)             | 200                                                                                                                                  |                           |                                    |
| Effective lifting<br>weight (Kg)        | 1000                                                                                                                                 |                           |                                    |
| High-altitude Operation Truck Functions |                                                                                                                                      |                           |                                    |