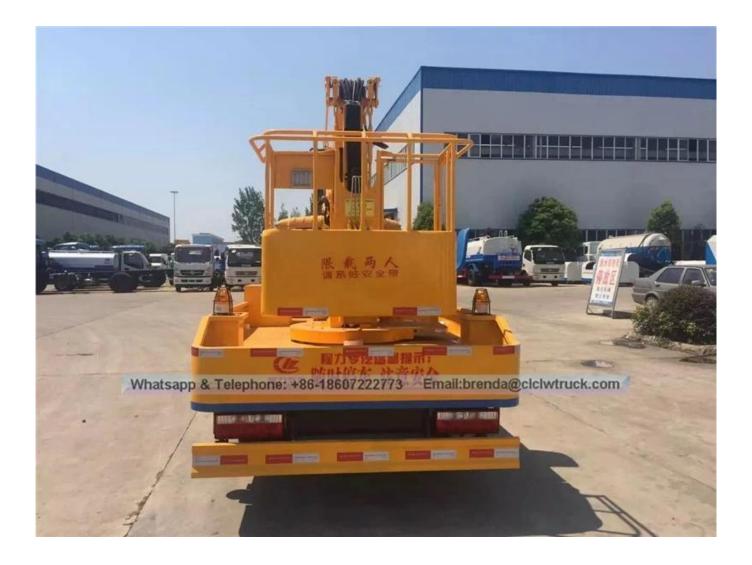

## Double Cab DFAC 12 Meters Aerial Platform Vehicle Supplier

## Product Image: