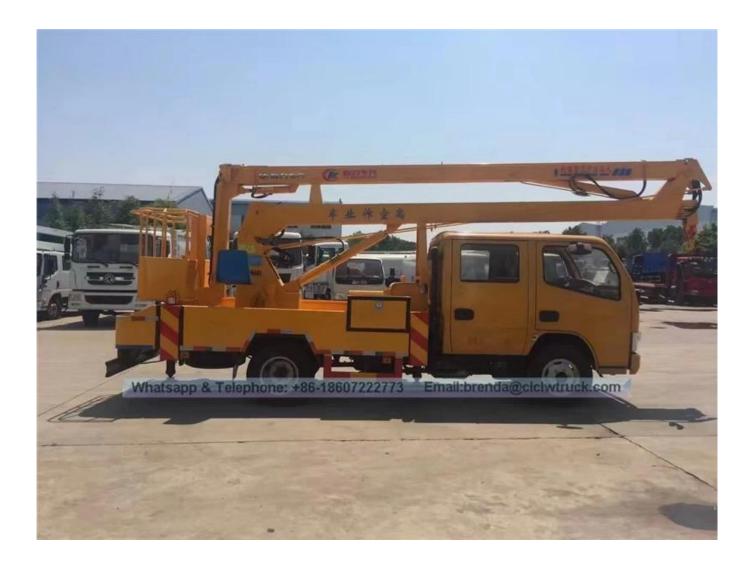

## Double Cab DFAC 12 Meters Aerial Platform Vehicle Supplier

## Product Image: