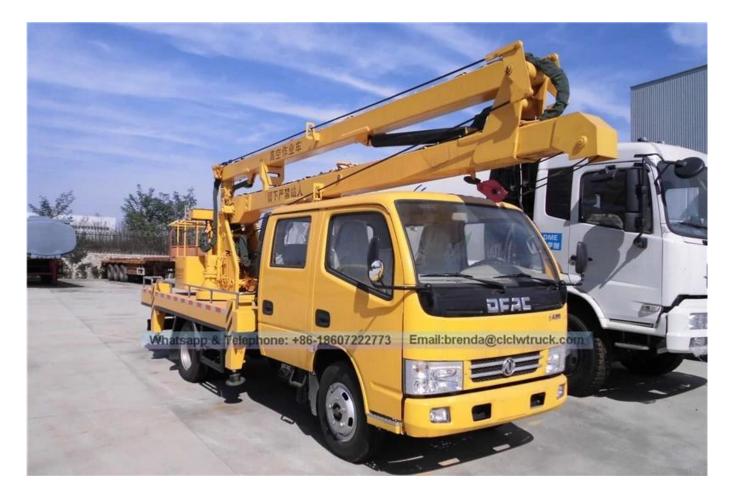

uipped operational device both on the working platform and rotary seat, It can be remote control engine start / stop, high / low speed. Using the electro-hydraulic proportional valve to control lifting arm is good stability. The lifting arm can 360 ° continuously rotate. Through the link mechanism to make job groove level, steerable emergency pump fell job groove when the main pump fails, with night lighting, can lift heavy objects. The outrigger can separate and adjustable, to achieve vehicle leveling on uneven road. It is widely used in electricity, street lighting, municipal, landscape, communications, airports, making (repair) ship, transportation, advertising, photography and other aerial work areas.

## Double Cab DFAC 12 Meters Aerial Platform Vehicle Supplier

## Product Image: