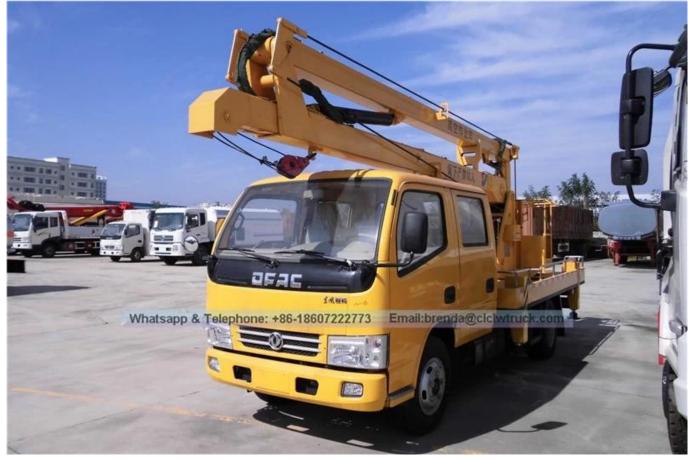

## Double Cab DFAC 12 Meters Aerial Platform Vehicle Supplier

## Product Image:

High-altitude operation truck is one kind of special purpose vehicle which transport the workers and tools to aerial work. Equipped operational device both on the working platform and rotary seat, It can be remote control engine start / stop, high / low speed. Using the electro-hydraulic proportional valve to control lifting arm is good stability. The lifting arm can 360 ° continuously rotate. Through the link mechanism to make job groove level, steerable emergency pump fell job groove when the main pump fails, with night lighting, can lift heavy objects. The outrigger can separate and adjustable, to achieve vehicle leveling on uneven road. It is widely used in electricity, street lighting, municipal, landscape, communications, airports, making (repair) ship, transportation, advertising, photography and other aerial work areas.