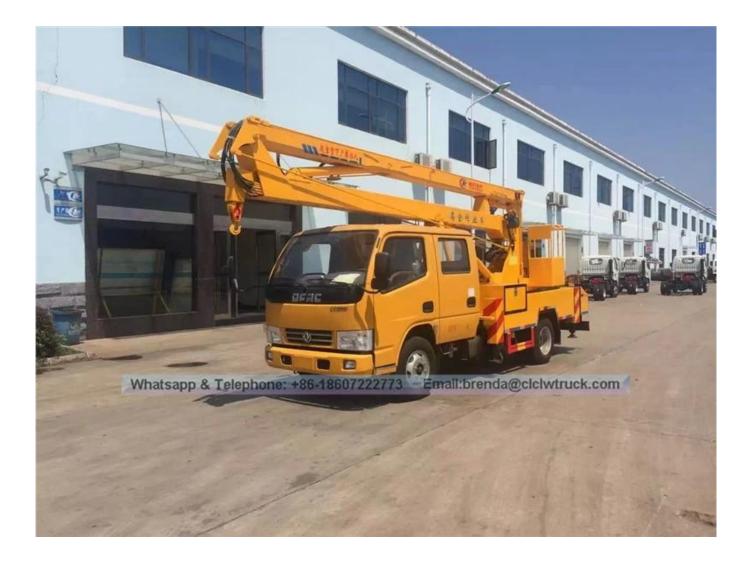

ed operational device both on the working platform and rotary seat, It can be remote control engine start / stop, high / low speed. Using the electro-hydraulic proportional valve to control lifting arm is good stability. The lifting arm can 360 ° continuously rotate. Through the link mechanism to make job groove level, steerable emergency pump fell job groove when the main pump fails, with night lighting, can lift heavy objects. The outrigger can separate and adjustable, to achieve vehicle leveling on uneven road. It is widely used in electricity, street lighting, municipal, landscape, communications, airports, making (repair) ship, transportation, advertising, photography and other aerial work areas.

## Double Cab DFAC 12 Meters Aerial Platform Vehicle Supplier

## Product Image: