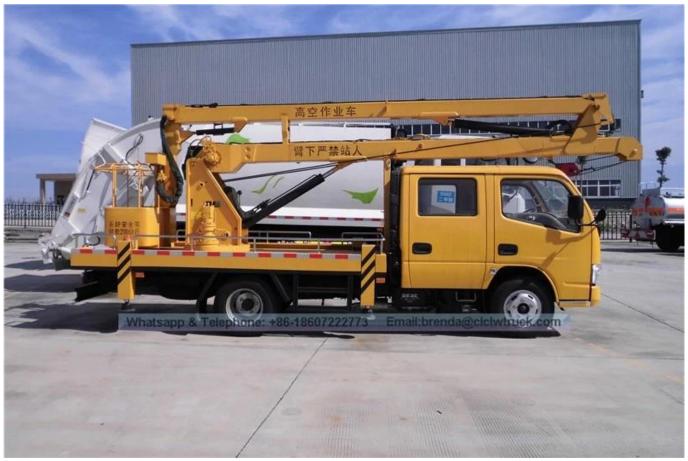

pped operational device both on the working platform and rotary seat, It can be remote control engine start / stop, high / low speed. Using the electro-hydraulic proportional valve to control lifting arm is good stability. The lifting arm can 360 ° continuously rotate. Through the link mechanism to make job groove level, steerable emergency pump fell job groove when the main pump fails, with night lighting, can lift heavy objects. The outrigger can separate and adjustable, to achieve vehicle leveling on uneven road. It is widely used in electricity, street lighting, municipal, landscape, communications, airports, making (repair) ship, transportation, advertising, photography and other aerial work areas.

## Double Cab DFAC 12 Meters Aerial Platform Vehicle Supplier

## Product Image: