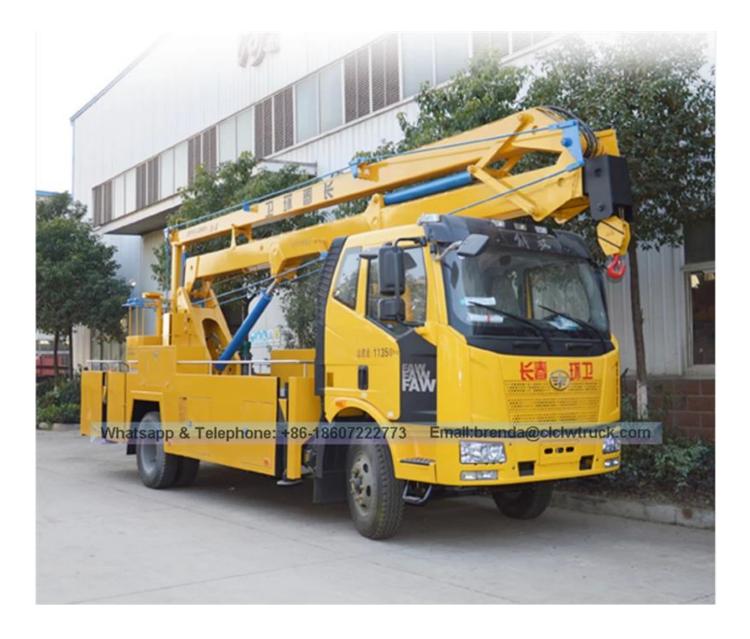

## **Technical Specification**

| Item                              | Unit                                                                                         | Specification                                 |
|-----------------------------------|----------------------------------------------------------------------------------------------|-----------------------------------------------|
| Product name                      |                                                                                              | FAW 20M high-altitude truck<br>(JDF5110JGKC4) |
| Chassis model                     |                                                                                              | CA1120P62K1L2E4Z                              |
| Gross weight                      | kg                                                                                           | 11350                                         |
| Curb weight<br>Overall dimension  | -                                                                                            | 11155<br>9500×2500×3950                       |
| wheelbase                         | mm                                                                                           | 4700                                          |
| Approach/departure<br>angle       | 0                                                                                            | 22/11                                         |
| Engine model                      |                                                                                              | BF6M2012-18E4                                 |
| Engine manufacturer               |                                                                                              | China FAW Group Corp.                         |
| Emission standard                 | 1.0                                                                                          | Euro IV                                       |
| Displacement / Power              | ml/kw                                                                                        | 6060 / 139                                    |
| Tire specification /<br>Number    | pcs                                                                                          | 9.00R20 / 6                                   |
| Transmission                      |                                                                                              | 6 forward gears, 1reverse gear                |
| Cabin                             |                                                                                              | J6 row of half cab, with air conditioner      |
| Max speed                         | km/h                                                                                         | 93                                            |
| Max working height                | m                                                                                            | 20                                            |
| Rated platform load               | kg                                                                                           | 200                                           |
| Rated manned platform             | man                                                                                          | 2                                             |
| Slewing angle [] Left [] Right [] | 0                                                                                            | 360                                           |
| Outrigger type / Q'ty             | pcs                                                                                          | H-type, 4 pcs                                 |
| Remark                            | The whole truck is operated through upper and lower hydraulic operation, equipped with hook. |                                               |
| FAW 20 Meters Bucket Lift Truck   |                                                                                              |                                               |

## FAW 20 Meters Bucket Lift Truck

## Product Image