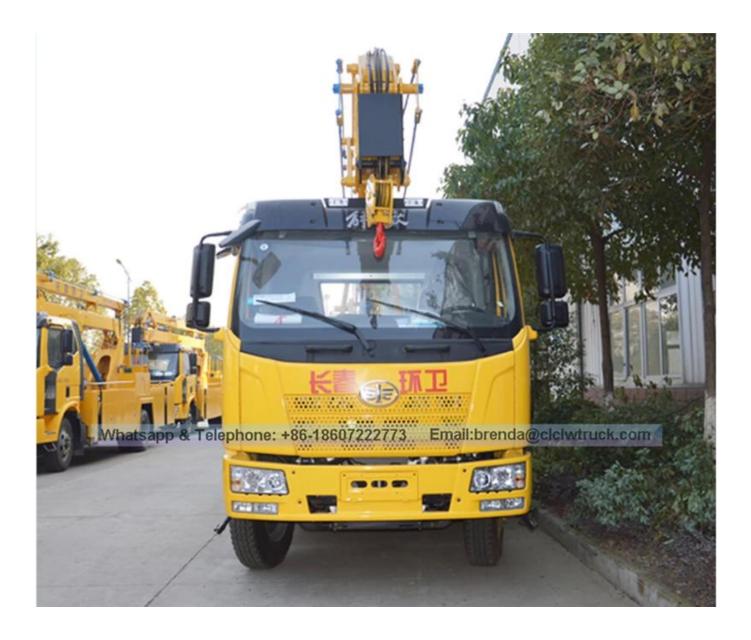

## **Technical Specification**

| Item                              | Unit                                                                                         | Specification                                 |
|-----------------------------------|----------------------------------------------------------------------------------------------|-----------------------------------------------|
| Product name                      |                                                                                              | FAW 20M high-altitude truck<br>(JDF5110JGKC4) |
| Chassis model                     |                                                                                              | CA1120P62K1L2E4Z                              |
| Gross weight                      | kg                                                                                           | 11350                                         |
| Curb weight<br>Overall dimension  | -                                                                                            | 11155<br>9500×2500×3950                       |
| wheelbase                         | mm                                                                                           | 4700                                          |
| Approach/departure<br>angle       | 0                                                                                            | 22/11                                         |
| Engine model                      |                                                                                              | BF6M2012-18E4                                 |
| Engine manufacturer               |                                                                                              | China FAW Group Corp.                         |
| Emission standard                 | 1.0                                                                                          | Euro IV                                       |
| Displacement / Power              | ml/kw                                                                                        | 6060 / 139                                    |
| Tire specification /<br>Number    | pcs                                                                                          | 9.00R20 / 6                                   |
| Transmission                      |                                                                                              | 6 forward gears, 1reverse gear                |
| Cabin                             |                                                                                              | J6 row of half cab, with air conditioner      |
| Max speed                         | km/h                                                                                         | 93                                            |
| Max working height                | m                                                                                            | 20                                            |
| Rated platform load               | kg                                                                                           | 200                                           |
| Rated manned platform             | man                                                                                          | 2                                             |
| Slewing angle [] Left [] Right [] | 0                                                                                            | 360                                           |
| Outrigger type / Q'ty             | pcs                                                                                          | H-type, 4 pcs                                 |
| Remark                            | The whole truck is operated through upper and lower hydraulic operation, equipped with hook. |                                               |
| FAW 20 Meters Bucket Lift Truck   |                                                                                              |                                               |

## FAW 20 Meters Bucket Lift Truck

## Product Image