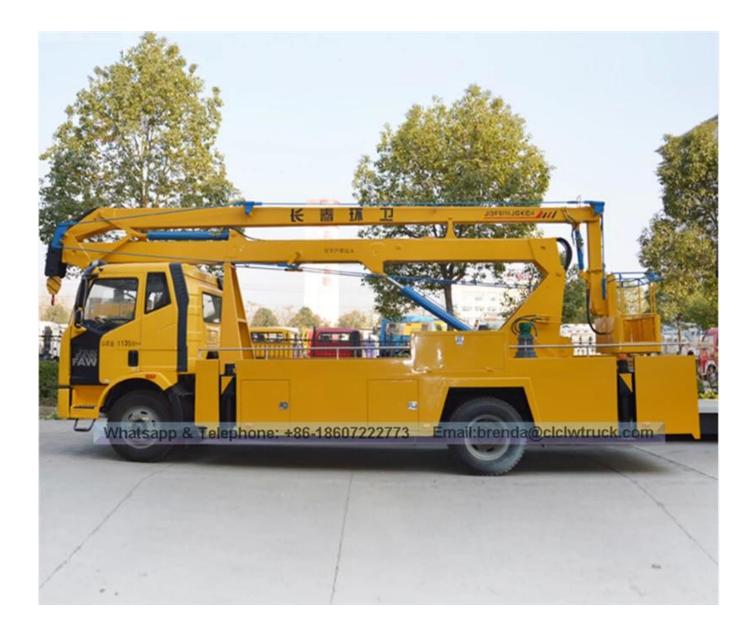

## **Technical Specification**

| Item                              | Unit                                                                                         | Specification                                 |
|-----------------------------------|----------------------------------------------------------------------------------------------|-----------------------------------------------|
| Product name                      |                                                                                              | FAW 20M high-altitude truck<br>(JDF5110JGKC4) |
| Chassis model                     |                                                                                              | CA1120P62K1L2E4Z                              |
| Gross weight                      | kg                                                                                           | 11350                                         |
| Curb weight<br>Overall dimension  | -                                                                                            | 11155<br>9500×2500×3950                       |
| wheelbase                         | mm                                                                                           | 4700                                          |
| Approach/departure<br>angle       | 0                                                                                            | 22/11                                         |
| Engine model                      |                                                                                              | BF6M2012-18E4                                 |
| Engine manufacturer               |                                                                                              | China FAW Group Corp.                         |
| Emission standard                 | 1.0                                                                                          | Euro IV                                       |
| Displacement / Power              | ml/kw                                                                                        | 6060 / 139                                    |
| Tire specification /<br>Number    | pcs                                                                                          | 9.00R20 / 6                                   |
| Transmission                      |                                                                                              | 6 forward gears, 1reverse gear                |
| Cabin                             |                                                                                              | J6 row of half cab, with air conditioner      |
| Max speed                         | km/h                                                                                         | 93                                            |
| Max working height                | m                                                                                            | 20                                            |
| Rated platform load               | kg                                                                                           | 200                                           |
| Rated manned platform             | man                                                                                          | 2                                             |
| Slewing angle [] Left [] Right [] | 0                                                                                            | 360                                           |
| Outrigger type / Q'ty             | pcs                                                                                          | H-type, 4 pcs                                 |
| Remark                            | The whole truck is operated through upper and lower hydraulic operation, equipped with hook. |                                               |
| FAW 20 Meters Bucket Lift Truck   |                                                                                              |                                               |

## FAW 20 Meters Bucket Lift Truck

## Product Image