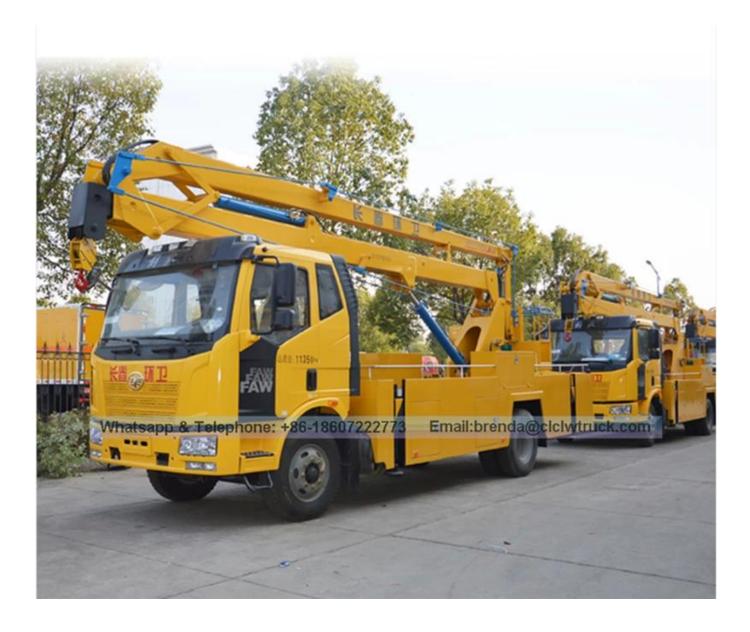

## **Technical Specification**

| Item                              | Unit                                                                                         | Specification                                 |
|-----------------------------------|----------------------------------------------------------------------------------------------|-----------------------------------------------|
| Product name                      |                                                                                              | FAW 20M high-altitude truck<br>(JDF5110JGKC4) |
| Chassis model                     |                                                                                              | CA1120P62K1L2E4Z                              |
| Gross weight                      | kg                                                                                           | 11350                                         |
| Curb weight<br>Overall dimension  | -                                                                                            | 11155<br>9500×2500×3950                       |
| wheelbase                         | mm                                                                                           | 4700                                          |
| Approach/departure<br>angle       | 0                                                                                            | 22/11                                         |
| Engine model                      |                                                                                              | BF6M2012-18E4                                 |
| Engine manufacturer               |                                                                                              | China FAW Group Corp.                         |
| Emission standard                 | 1.0                                                                                          | Euro IV                                       |
| Displacement / Power              | ml/kw                                                                                        | 6060 / 139                                    |
| Tire specification /<br>Number    | pcs                                                                                          | 9.00R20 / 6                                   |
| Transmission                      |                                                                                              | 6 forward gears, 1reverse gear                |
| Cabin                             |                                                                                              | J6 row of half cab, with air conditioner      |
| Max speed                         | km/h                                                                                         | 93                                            |
| Max working height                | m                                                                                            | 20                                            |
| Rated platform load               | kg                                                                                           | 200                                           |
| Rated manned platform             | man                                                                                          | 2                                             |
| Slewing angle [] Left [] Right [] | 0                                                                                            | 360                                           |
| Outrigger type / Q'ty             | pcs                                                                                          | H-type, 4 pcs                                 |
| Remark                            | The whole truck is operated through upper and lower hydraulic operation, equipped with hook. |                                               |
| FAW 20 Meters Bucket Lift Truck   |                                                                                              |                                               |

## FAW 20 Meters Bucket Lift Truck

## Product Image