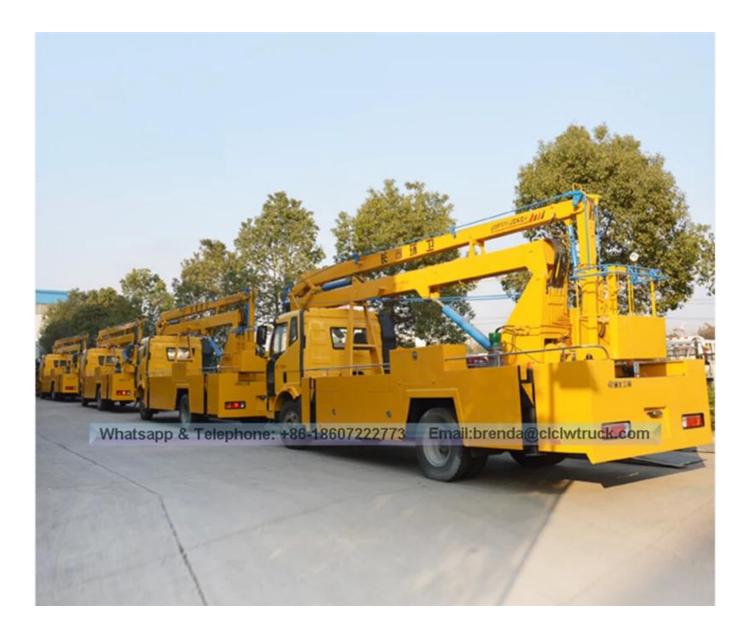

|
| Slewing angle [] Left [] Right [] | 0                                                                                            | 360                                           |
| Outrigger type / Q'ty             | pcs                                                                                          | H-type, 4 pcs                                 |
| Remark                            | The whole truck is operated through upper and lower hydraulic operation, equipped with hook. |                                               |
| FAW 20 Meters Bucket Lift Truck   |                                                                                              |                                               |

## FAW 20 Meters Bucket Lift Truck

## Product Image