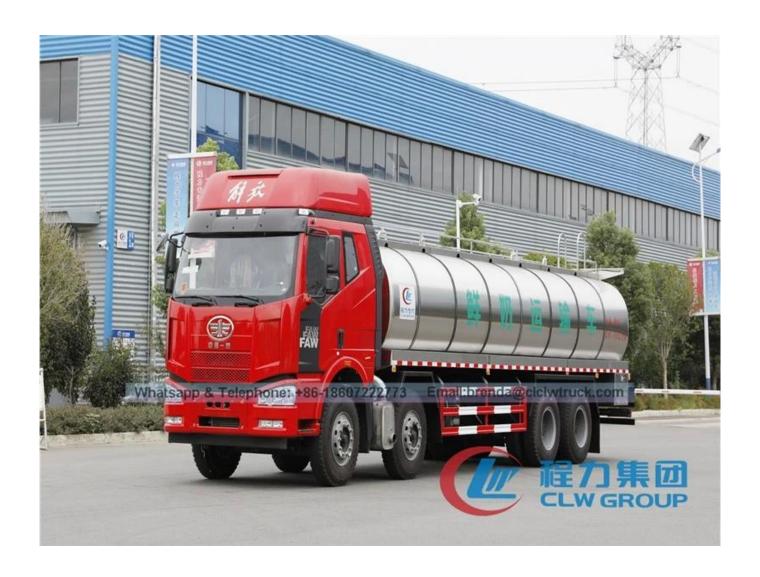

s made of 80mm thick polyurethane 3. The outer layer of the tank is made of stainless steel. |
|                  | The temperature           | The temperature rise or fall during transportation is less than or equal to 1degree whtin 24hours.                                                                             |
|                  | Automatic cleaning system | automatic cleaning system is adopted in the tank, and the cleaning device rotates 360degress to ensure no residual milk.                                                       |
|                  | Valve and pipeline        | All valves and pipeline are made of stainless steel                                                                                                                            |

Reference pictures