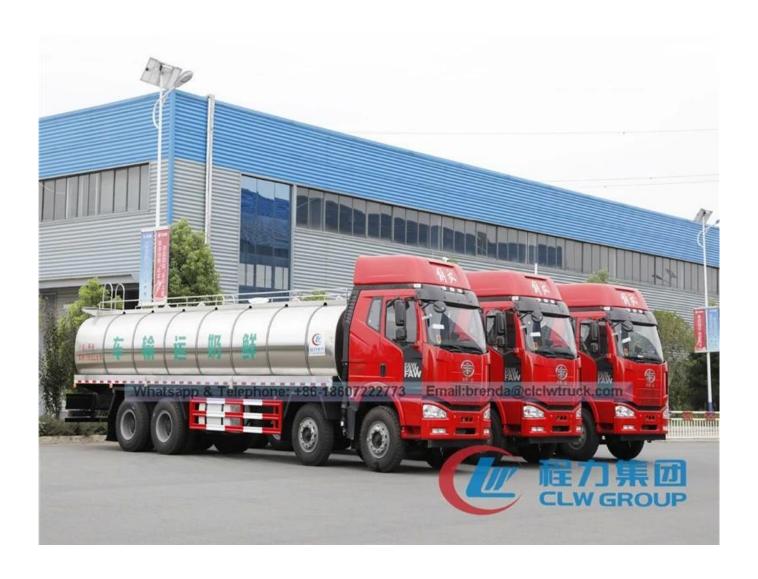

nk is made of 80mm thick polyurethane 3. The outer layer of the tank is made of stainless steel. |
|                  | The temperature           | The temperature rise or fall during transportation is less than or equal to 1degree whtin 24hours.                                                                             |
|                  | Automatic cleaning system | automatic cleaning system is adopted in the tank, and the cleaning device rotates 360degress to ensure no residual milk.                                                       |
|                  | Valve and pipeline        | All valves and pipeline are made of stainless steel                                                                                                                            |

Reference pictures