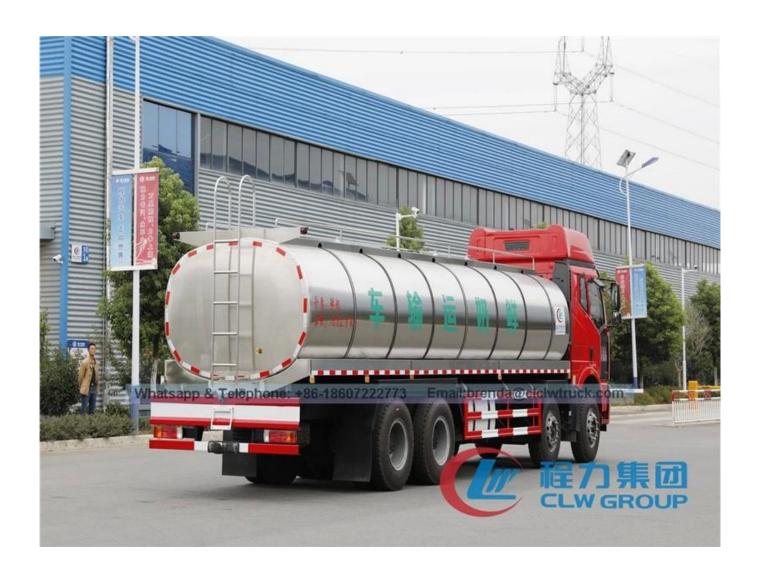

de of 80mm thick polyurethane 3. The outer layer of the tank is made of stainless steel. |
|                  | The temperature           | The temperature rise or fall during transportation is less than or equal to 1degree whtin 24hours.                                                                             |
|                  | Automatic cleaning system | automatic cleaning system is adopted in the tank, and the cleaning device rotates 360degress to ensure no residual milk.                                                       |
|                  | Valve and pipeline        | All valves and pipeline are made of stainless steel                                                                                                                            |

Reference pictures