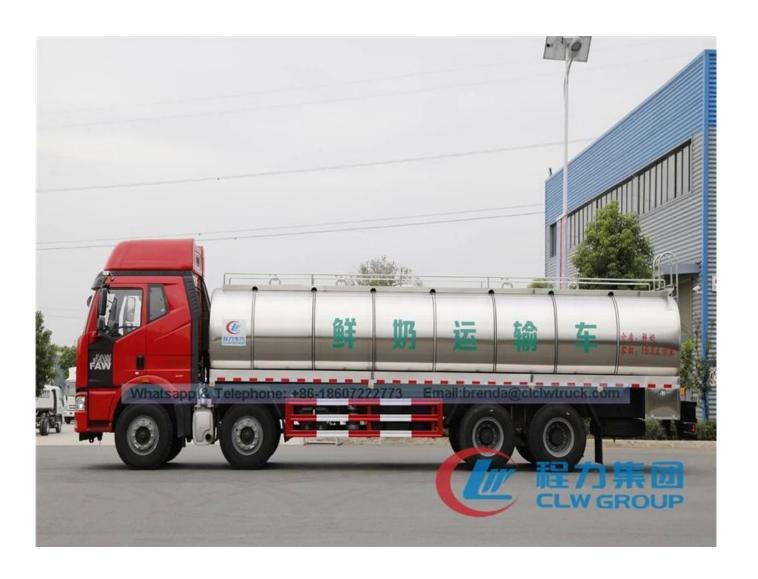

is made of 80mm thick polyurethane 3. The outer layer of the tank is made of stainless steel. |
|                  | The temperature           | The temperature rise or fall during transportation is less than or equal to 1degree whtin 24hours.                                                                             |
|                  | Automatic cleaning system | automatic cleaning system is adopted in the tank, and the cleaning device rotates 360degress to ensure no residual milk.                                                       |
|                  | Valve and pipeline        | All valves and pipeline are made of stainless steel                                                                                                                            |

Reference pictures