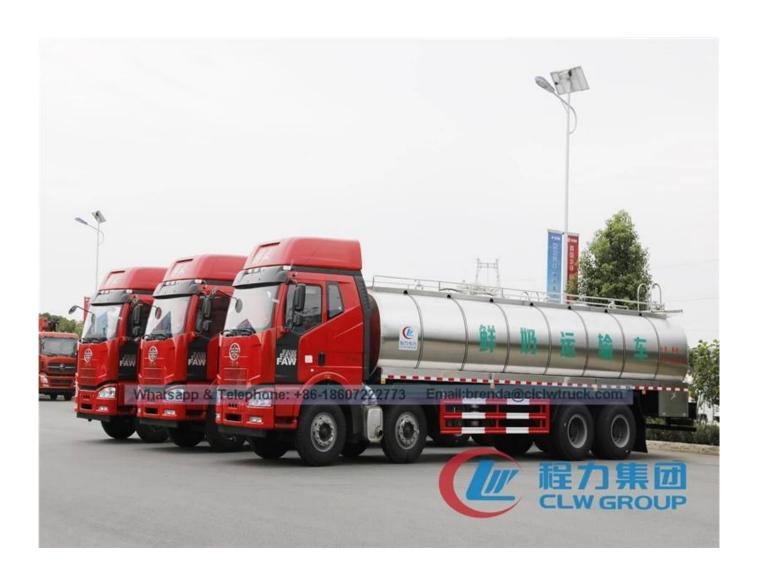

tank is made of 80mm thick polyurethane 3. The outer layer of the tank is made of stainless steel. |
|                  | The temperature           | The temperature rise or fall during transportation is less than or equal to 1degree whtin 24hours.                                                                             |
|                  | Automatic cleaning system | automatic cleaning system is adopted in the tank, and the cleaning device rotates 360degress to ensure no residual milk.                                                       |
|                  | Valve and pipeline        | All valves and pipeline are made of stainless steel                                                                                                                            |

Reference pictures