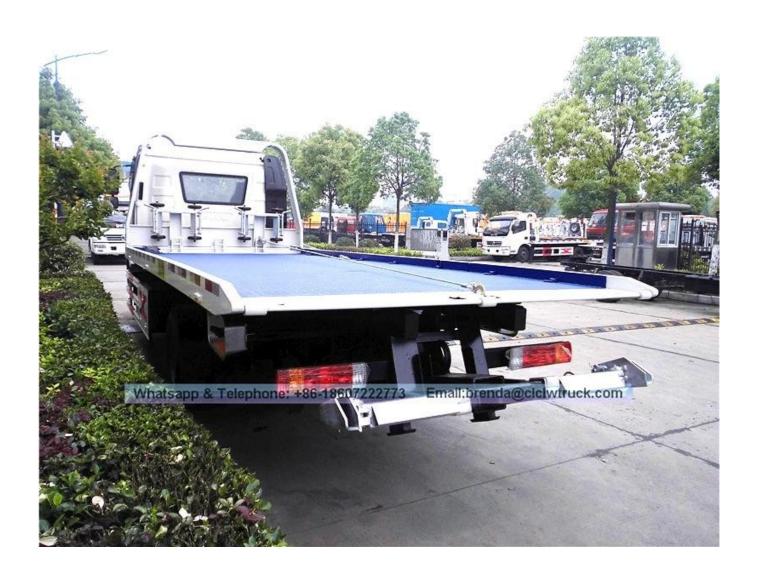

### FAW 4X2 3 to 8TON Tow Truck

The full name of wrecker truck is named road wrecker truck, also called trailer and road rescue truck. It

has the powerful function and can carry two cars at the same time. It is the ideal choice for road management department and automobile repair plat to proceed to the road repair and rescue.

### Tow Truck Image