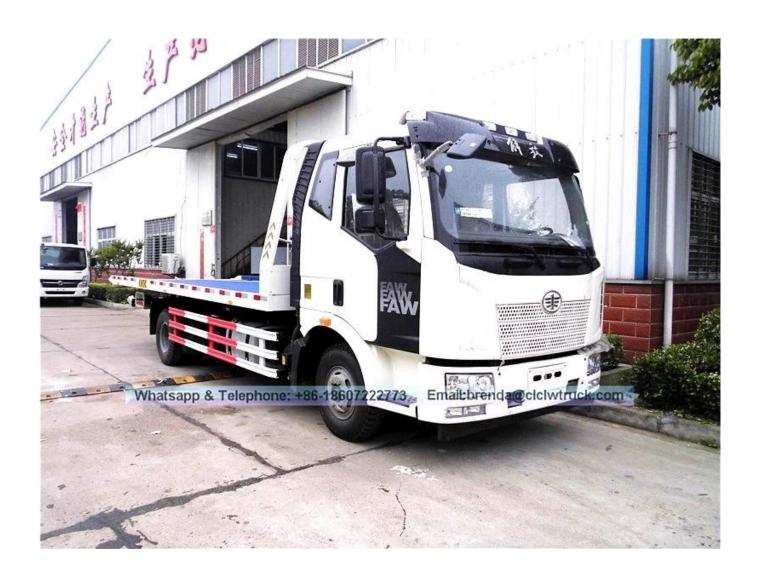

### FAW 4X2 3 to 8TON Tow Truck

The full name of wrecker truck is named road wrecker truck, also called trailer and road rescue truck. It

has the powerful function and can carry two cars at the same time. It is the ideal choice for road management department and automobile repair plat to proceed to the road repair and rescue.

### Tow Truck Image