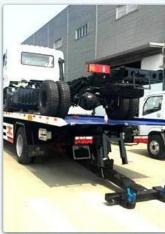

### FAW 4X2 3 to 8TON Tow Truck

The full name of wrecker truck is named road wrecker truck, also called trailer and road rescue truck. It

has the powerful function and can carry two cars at the same time. It is the ideal choice for road management department and automobile repair plat to proceed to the road repair and rescue.

### Tow Truck Image