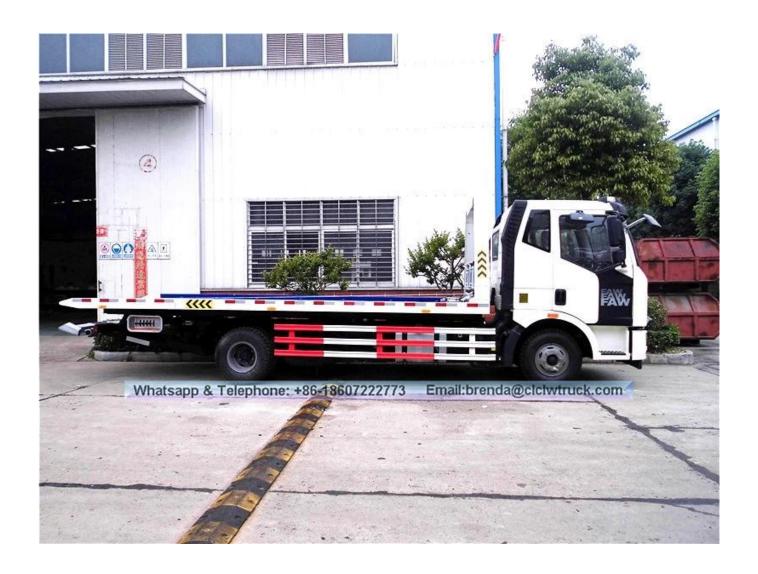

|                     |      |                  |  |  |
| Wrecker Truck Instruction                                                                            |                                                                                                   |                            |                      |                       |                                         |                     |      |                  |  |  |

### FAW 4X2 3 to 8TON Tow Truck

The full name of wrecker truck is named road wrecker truck, also called trailer and road rescue truck. It

has the powerful function and can carry two cars at the same time. It is the ideal choice for road management department and automobile repair plat to proceed to the road repair and rescue.

### Tow Truck Image













# **BATCH DELIVERY**



















### CORE TECHNOLOGY EXQUISITE BUILD

## **SAFETY. HIGH EFFICIENCY**

Attention to detail, excellence is the boutique





Design and manufacture according to customer's requirement





WRECKER TRUCK SPECIALITY