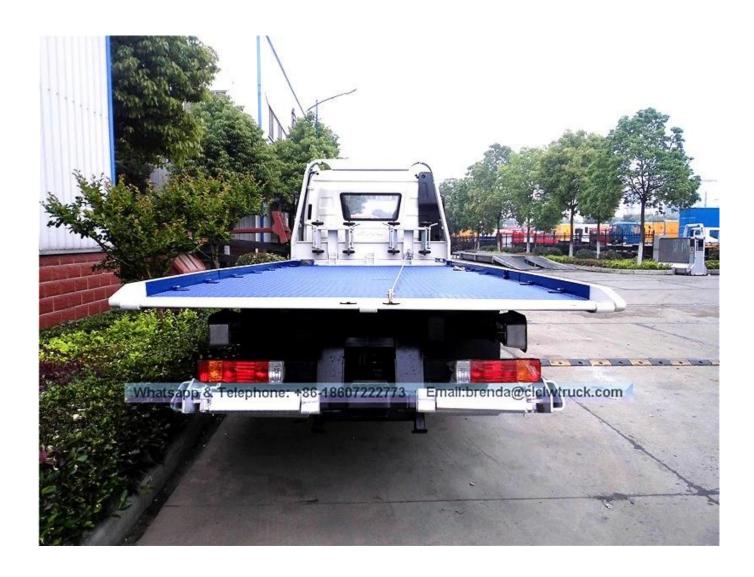

### FAW 4X2 3 to 8TON Tow Truck

The full name of wrecker truck is named road wrecker truck, also called trailer and road rescue truck. It

has the powerful function and can carry two cars at the same time. It is the ideal choice for road management department and automobile repair plat to proceed to the road repair and rescue.

### Tow Truck Image