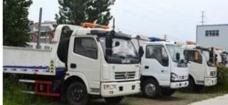

|  |  |
| Wrecker Truck Instruction                                                                            |                                                                                                   |                            |                      |                       |                                         |                     |      |                  |  |  |

### FAW 4X2 3 to 8TON Tow Truck

The full name of wrecker truck is named road wrecker truck, also called trailer and road rescue truck. It

has the powerful function and can carry two cars at the same time. It is the ideal choice for road management department and automobile repair plat to proceed to the road repair and rescue.

### Tow Truck Image













# **BATCH DELIVERY**



















### CORE TECHNOLOGY EXQUISITE BUILD

## **SAFETY. HIGH EFFICIENCY**

Attention to detail, excellence is the boutique





Design and manufacture according to customer's requirement





WRECKER TRUCK SPECIALITY