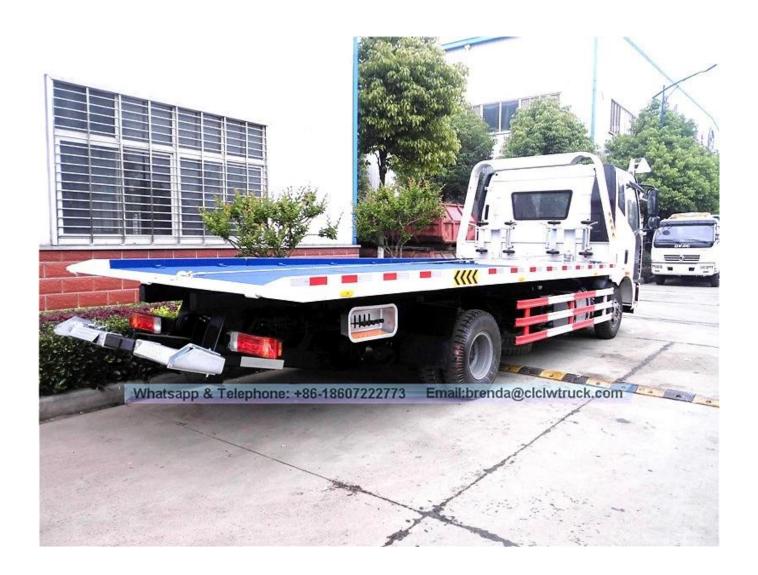

|                     |      |                  |  |  |
| Wrecker Truck Instruction                                                                            |                                                                                                   |                            |                      |                       |                                         |                     |      |                  |  |  |

### FAW 4X2 3 to 8TON Tow Truck

The full name of wrecker truck is named road wrecker truck, also called trailer and road rescue truck. It

has the powerful function and can carry two cars at the same time. It is the ideal choice for road management department and automobile repair plat to proceed to the road repair and rescue.

### Tow Truck Image













# **BATCH DELIVERY**



















### CORE TECHNOLOGY EXQUISITE BUILD

## **SAFETY. HIGH EFFICIENCY**

Attention to detail, excellence is the boutique





Design and manufacture according to customer's requirement





WRECKER TRUCK SPECIALITY