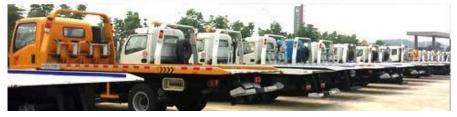

|  |  |
| Wrecker Truck Instruction                                                                            |                                                                                                   |                            |                      |                       |                                         |                     |      |                  |  |  |

### FAW 4X2 3 to 8TON Tow Truck

The full name of wrecker truck is named road wrecker truck, also called trailer and road rescue truck. It

has the powerful function and can carry two cars at the same time. It is the ideal choice for road management department and automobile repair plat to proceed to the road repair and rescue.

### Tow Truck Image













# **BATCH DELIVERY**



















### CORE TECHNOLOGY EXQUISITE BUILD

## **SAFETY. HIGH EFFICIENCY**

Attention to detail, excellence is the boutique





Design and manufacture according to customer's requirement





WRECKER TRUCK SPECIALITY