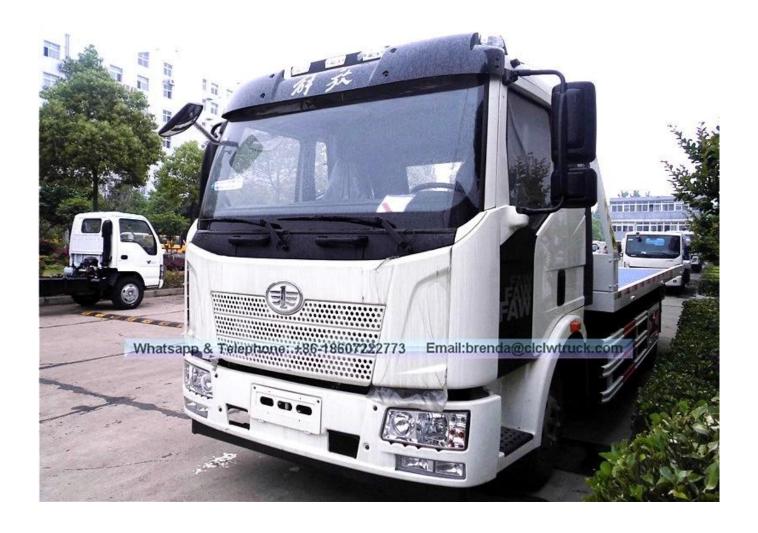

|                     |      |                  |  |  |
| Wrecker Truck Instruction                                                                            |                                                                                                   |                            |                      |                       |                                         |                     |      |                  |  |  |

### FAW 4X2 3 to 8TON Tow Truck

The full name of wrecker truck is named road wrecker truck, also called trailer and road rescue truck. It

has the powerful function and can carry two cars at the same time. It is the ideal choice for road management department and automobile repair plat to proceed to the road repair and rescue.

### Tow Truck Image













# **BATCH DELIVERY**



















### CORE TECHNOLOGY EXQUISITE BUILD

## **SAFETY. HIGH EFFICIENCY**

Attention to detail, excellence is the boutique





Design and manufacture according to customer's requirement





WRECKER TRUCK SPECIALITY