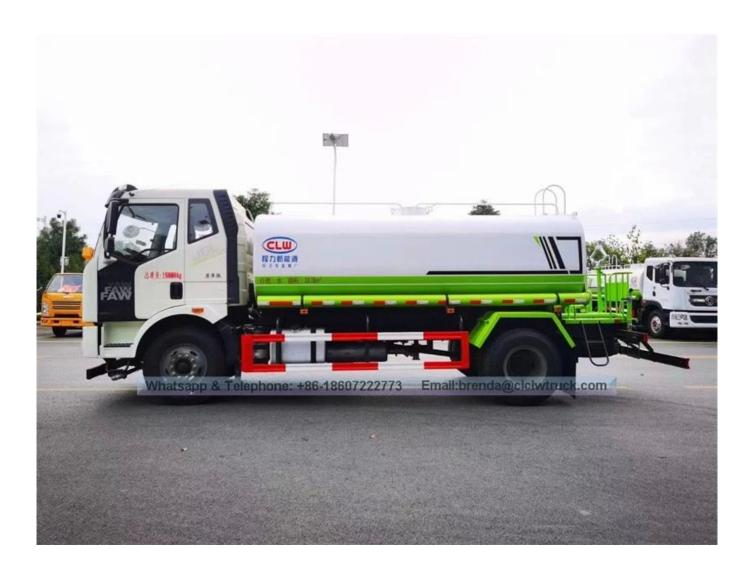

| Main specification          |                                                                                                     |                     |                       |                      |                           |  |                               |                                      |  |
|-----------------------------|-----------------------------------------------------------------------------------------------------|---------------------|-----------------------|----------------------|---------------------------|--|-------------------------------|--------------------------------------|--|
| Product model and name      | e FAW v                                                                                             | FAW water truck     |                       |                      |                           |  |                               |                                      |  |
| Gross weight(Kg)            | 18000                                                                                               |                     | Drive type            |                      | 4X2                       |  |                               |                                      |  |
| Payload(Kg)                 | 10270                                                                                               | )                   | Overall dimension(mm) |                      | 8320X2495X3080            |  |                               |                                      |  |
| Curb weight(Kg)             | 7535                                                                                                |                     | Cab seats             |                      | 3                         |  |                               |                                      |  |
| Approach/departure angle(°) | 18/13                                                                                               | 18/13 Front/rear ha |                       | ang(mm)              | 1530/2290                 |  | 90                            |                                      |  |
| Axle No.                    | 2                                                                                                   | 2 Wheelb            |                       | elbase(n             | lbase(mm)                 |  | 4500                          |                                      |  |
| Axle load(Kg)               | 5950/2                                                                                              | 5950/10000          |                       | Max speed(Km/h)      |                           |  | 89                            |                                      |  |
| Chassis specification       |                                                                                                     |                     |                       |                      |                           |  |                               |                                      |  |
| Chassis model               | CA11801                                                                                             | E6Z Manufacturer    |                       |                      | China FaW Group Co. LTD   |  |                               |                                      |  |
| Brand name                  | FAW                                                                                                 |                     |                       | Dimension(mm)        |                           |  | 7030X2495X3610                |                                      |  |
| Tyre specification          | 10.00R20                                                                                            |                     |                       | Tyre No.             |                           |  | 6                             |                                      |  |
| Steel spring number         | 9/9+7                                                                                               |                     |                       | Front track base(mm) |                           |  | 1830                          |                                      |  |
| Fuel type                   | Diesel                                                                                              |                     |                       | Rear track base(mn   |                           |  | m) 1810                       |                                      |  |
| Emission standard           | Euro 6                                                                                              |                     |                       | Transn               | Transmission              |  | 8 forward gear,1 reverse gear |                                      |  |
| Cab                         | Half height top cab with sleeper. luxurious interior trim with seats, power steering, Air condition |                     |                       |                      |                           |  |                               |                                      |  |
| Engine model                | Engine manufacturer                                                                                 |                     |                       |                      | Displacement(ml)          |  | nl)                           | Power(Kw)                            |  |
| CA4DK1-22E6                 | China FaW Group Co. LTD                                                                             |                     |                       | )                    | 4764                      |  |                               | 165(225HP)                           |  |
| Performance                 |                                                                                                     |                     |                       |                      |                           |  |                               |                                      |  |
| Tank volume(m³)             | 10 to 15(10000 to 15000lite                                                                         |                     |                       | r) Tan               | ) Tank material           |  |                               | Carbon steel Q235 or stainless steel |  |
| Water pump model            | 80QZF-60/90N                                                                                        |                     |                       | Wa                   | Water pump flow(m³/h)     |  |                               | 60                                   |  |
| Watering width(M)           | ≥14                                                                                                 |                     |                       | I                    | Water cannon range<br>(M) |  |                               | ≥28                                  |  |

## **Feature and Application**

- 1). Equipped with high power self-suction water pump that characterized by high-pressure and fast speed suction.
- 2). Equipped with front, rear and side sprinklers and high position sprinkler, and rear working platform.
- **3).**The water cannon which is installed on the working platform can rotate by 360 degree and the water flow can be adjusted into various rain shape. There are straight shape, heavy rain, moderate rain and drizzle etc. The max range can reach 30M.
- 4). Equipped with fire coupling, flow valves, filter screen and water level gauge.
- **5).**According to customers' request, the crane, high working platform and spraying machine also can be equipped.
- **6).** Mainly used for washing on urban roads, watering and greening on trees, green belts and lawn and dust full of construction sites. And also used for drinking water delivery and fire fighting function etc.