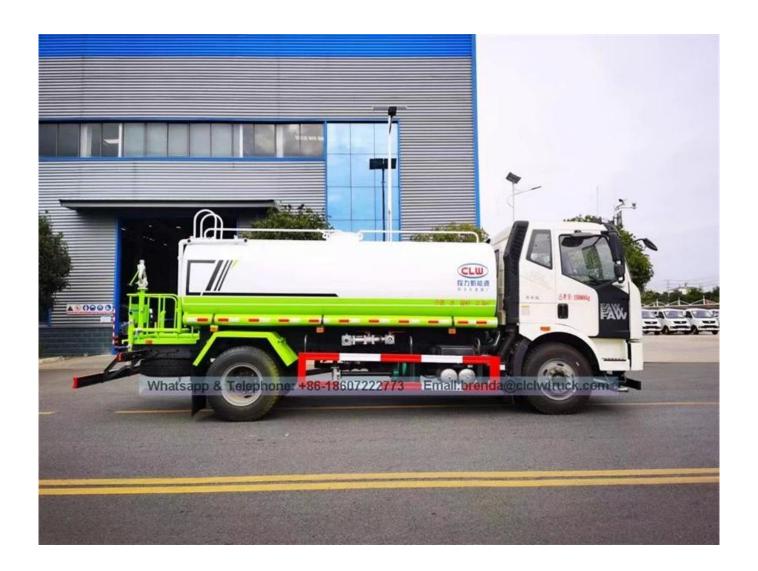

| Main specification          |                                                                                                     |                     |                       |                      |                           |  |                               |                                      |  |
|-----------------------------|-----------------------------------------------------------------------------------------------------|---------------------|-----------------------|----------------------|---------------------------|--|-------------------------------|--------------------------------------|--|
| Product model and name      | e FAW v                                                                                             | FAW water truck     |                       |                      |                           |  |                               |                                      |  |
| Gross weight(Kg)            | 18000                                                                                               |                     | Drive type            |                      | 4X2                       |  |                               |                                      |  |
| Payload(Kg)                 | 10270                                                                                               | )                   | Overall dimension(mm) |                      | 8320X2495X3080            |  |                               |                                      |  |
| Curb weight(Kg)             | 7535                                                                                                |                     | Cab seats             |                      | 3                         |  |                               |                                      |  |
| Approach/departure angle(°) | 18/13                                                                                               | 18/13 Front/rear ha |                       | ang(mm)              | 1530/2290                 |  | 90                            |                                      |  |
| Axle No.                    | 2                                                                                                   | 2 Wheelb            |                       | elbase(n             | lbase(mm)                 |  | 4500                          |                                      |  |
| Axle load(Kg)               | 5950/2                                                                                              | 5950/10000          |                       | Max speed(Km/h)      |                           |  | 89                            |                                      |  |
| Chassis specification       |                                                                                                     |                     |                       |                      |                           |  |                               |                                      |  |
| Chassis model               | CA11801                                                                                             | E6Z Manufacturer    |                       |                      | China FaW Group Co. LTD   |  |                               |                                      |  |
| Brand name                  | FAW                                                                                                 |                     |                       | Dimension(mm)        |                           |  | 7030X2495X3610                |                                      |  |
| Tyre specification          | 10.00R20                                                                                            |                     |                       | Tyre No.             |                           |  | 6                             |                                      |  |
| Steel spring number         | 9/9+7                                                                                               |                     |                       | Front track base(mm) |                           |  | 1830                          |                                      |  |
| Fuel type                   | Diesel                                                                                              |                     |                       | Rear track base(mn   |                           |  | m) 1810                       |                                      |  |
| Emission standard           | Euro 6                                                                                              |                     |                       | Transn               | Transmission              |  | 8 forward gear,1 reverse gear |                                      |  |
| Cab                         | Half height top cab with sleeper. luxurious interior trim with seats, power steering, Air condition |                     |                       |                      |                           |  |                               |                                      |  |
| Engine model                | Engine manufacturer                                                                                 |                     |                       |                      | Displacement(ml)          |  | nl)                           | Power(Kw)                            |  |
| CA4DK1-22E6                 | China FaW Group Co. LTD                                                                             |                     |                       | )                    | 4764                      |  |                               | 165(225HP)                           |  |
| Performance                 |                                                                                                     |                     |                       |                      |                           |  |                               |                                      |  |
| Tank volume(m³)             | 10 to 15(10000 to 15000lite                                                                         |                     |                       | r) Tan               | ) Tank material           |  |                               | Carbon steel Q235 or stainless steel |  |
| Water pump model            | 80QZF-60/90N                                                                                        |                     |                       | Wa                   | Water pump flow(m³/h)     |  |                               | 60                                   |  |
| Watering width(M)           | ≥14                                                                                                 |                     |                       | I                    | Water cannon range<br>(M) |  |                               | ≥28                                  |  |

## **Feature and Application**

- 1). Equipped with high power self-suction water pump that characterized by high-pressure and fast speed suction.
- 2). Equipped with front, rear and side sprinklers and high position sprinkler, and rear working platform.
- **3).**The water cannon which is installed on the working platform can rotate by 360 degree and the water flow can be adjusted into various rain shape. There are straight shape, heavy rain, moderate rain and drizzle etc. The max range can reach 30M.
- 4). Equipped with fire coupling, flow valves, filter screen and water level gauge.
- **5).**According to customers' request, the crane, high working platform and spraying machine also can be equipped.
- **6).** Mainly used for washing on urban roads, watering and greening on trees, green belts and lawn and dust full of construction sites. And also used for drinking water delivery and fire fighting function etc.