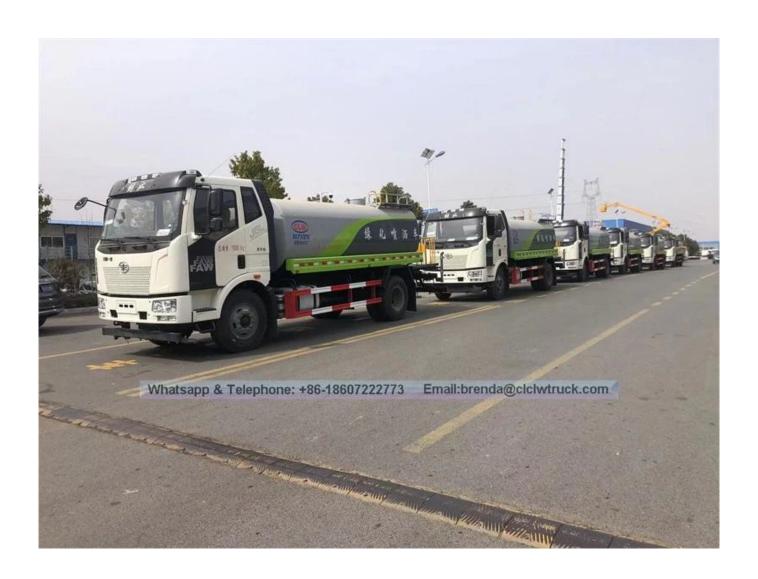

ide sprinklers and high position sprinkler, and rear working platform.
- **3).**The water cannon which is installed on the working platform can rotate by 360 degree and the water flow can be adjusted into various rain shape. There are straight shape, heavy rain, moderate rain and drizzle etc. The max range can reach 30M.
- 4). Equipped with fire coupling, flow valves, filter screen and water level gauge.
- **5).**According to customers' request, the crane, high working platform and spraying machine also can be equipped.
- **6).** Mainly used for washing on urban roads, watering and greening on trees, green belts and lawn and dust full of construction sites. And also used for drinking water delivery and fire fighting function etc.

## JAC 4x2 10000Liter Water Truck Image