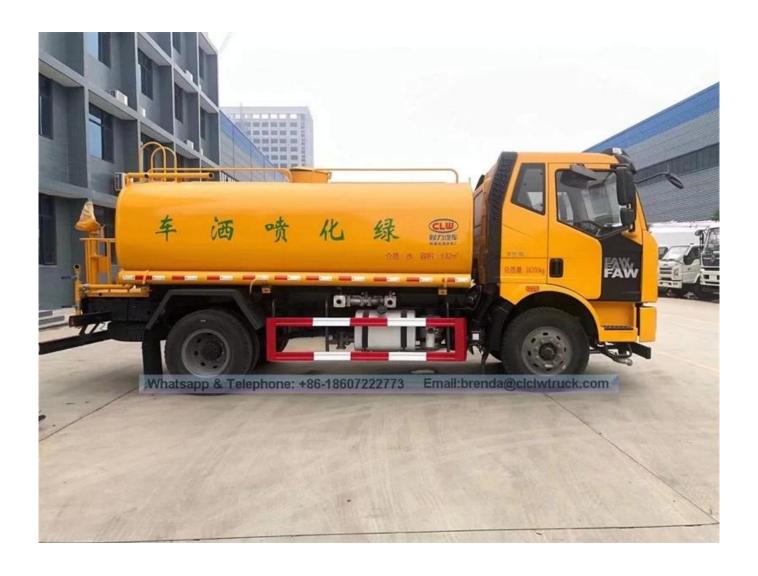

| Main specification          |                                                                                                     |                     |                       |                      |                           |  |                               |                                      |  |
|-----------------------------|-----------------------------------------------------------------------------------------------------|---------------------|-----------------------|----------------------|---------------------------|--|-------------------------------|--------------------------------------|--|
| Product model and name      | e FAW v                                                                                             | FAW water truck     |                       |                      |                           |  |                               |                                      |  |
| Gross weight(Kg)            | 18000                                                                                               |                     | Drive type            |                      | 4X2                       |  |                               |                                      |  |
| Payload(Kg)                 | 10270                                                                                               | )                   | Overall dimension(mm) |                      | 8320X2495X3080            |  |                               |                                      |  |
| Curb weight(Kg)             | 7535                                                                                                |                     | Cab seats             |                      | 3                         |  |                               |                                      |  |
| Approach/departure angle(°) | 18/13                                                                                               | 18/13 Front/rear ha |                       | ang(mm)              | 1530/2290                 |  | 90                            |                                      |  |
| Axle No.                    | 2                                                                                                   | 2 Wheelb            |                       | elbase(n             | lbase(mm)                 |  | 4500                          |                                      |  |
| Axle load(Kg)               | 5950/2                                                                                              | 5950/10000          |                       | Max speed(Km/h)      |                           |  | 89                            |                                      |  |
| Chassis specification       |                                                                                                     |                     |                       |                      |                           |  |                               |                                      |  |
| Chassis model               | CA11801                                                                                             | E6Z Manufacturer    |                       |                      | China FaW Group Co. LTD   |  |                               |                                      |  |
| Brand name                  | FAW                                                                                                 |                     |                       | Dimension(mm)        |                           |  | 7030X2495X3610                |                                      |  |
| Tyre specification          | 10.00R20                                                                                            |                     |                       | Tyre No.             |                           |  | 6                             |                                      |  |
| Steel spring number         | 9/9+7                                                                                               |                     |                       | Front track base(mm) |                           |  | 1830                          |                                      |  |
| Fuel type                   | Diesel                                                                                              |                     |                       | Rear track base(mn   |                           |  | m) 1810                       |                                      |  |
| Emission standard           | Euro 6                                                                                              |                     |                       | Transn               | Transmission              |  | 8 forward gear,1 reverse gear |                                      |  |
| Cab                         | Half height top cab with sleeper. luxurious interior trim with seats, power steering, Air condition |                     |                       |                      |                           |  |                               |                                      |  |
| Engine model                | Engine manufacturer                                                                                 |                     |                       |                      | Displacement(ml)          |  | nl)                           | Power(Kw)                            |  |
| CA4DK1-22E6                 | China FaW Group Co. LTD                                                                             |                     |                       | )                    | 4764                      |  |                               | 165(225HP)                           |  |
| Performance                 |                                                                                                     |                     |                       |                      |                           |  |                               |                                      |  |
| Tank volume(m³)             | 10 to 15(10000 to 15000lite                                                                         |                     |                       | r) Tan               | ) Tank material           |  |                               | Carbon steel Q235 or stainless steel |  |
| Water pump model            | 80QZF-60/90N                                                                                        |                     |                       | Wa                   | Water pump flow(m³/h)     |  |                               | 60                                   |  |
| Watering width(M)           | ≥14                                                                                                 |                     |                       | I                    | Water cannon range<br>(M) |  |                               | ≥28                                  |  |

## **Feature and Application**

- 1). Equipped with high power self-suction water pump that characterized by high-pressure and fast speed suction.
- 2). Equipped with front, rear and side sprinklers and high position sprinkler, and rear working platform.
- **3).**The water cannon which is installed on the working platform can rotate by 360 degree and the water flow can be adjusted into various rain shape. There are straight shape, heavy rain, moderate rain and drizzle etc. The max range can reach 30M.
- 4). Equipped with fire coupling, flow valves, filter screen and water level gauge.
- **5).**According to customers' request, the crane, high working platform and spraying machine also can be equipped.
- **6).** Mainly used for washing on urban roads, watering and greening on trees, green belts and lawn and dust full of construction sites. And also used for drinking water delivery and fire fighting function etc.