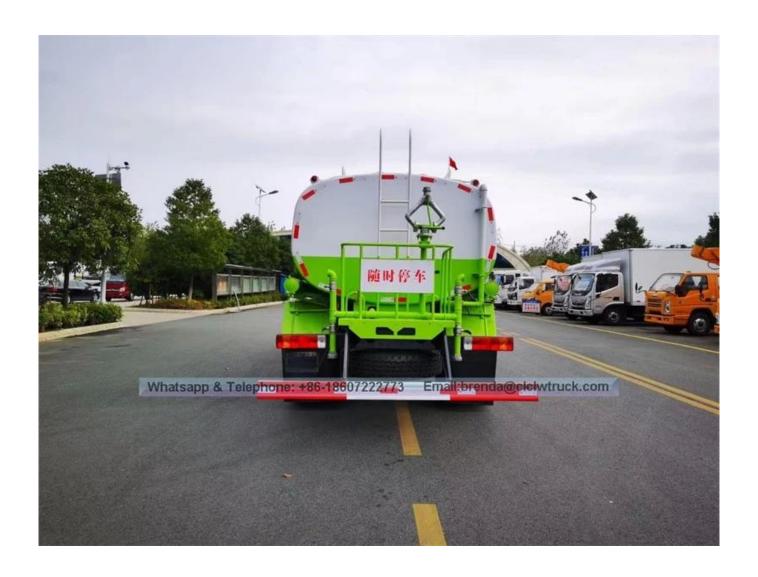

## **Feature and Application**

- 1). Equipped with high power self-suction water pump that characterized by high-pressure and fast speed suction.
- 2). Equipped with front, rear and side sprinklers and high position sprinkler, and rear working platform.
- **3).**The water cannon which is installed on the working platform can rotate by 360 degree and the water flow can be adjusted into various rain shape. There are straight shape, heavy rain, moderate rain and drizzle etc. The max range can reach 30M.
- 4). Equipped with fire coupling, flow valves, filter screen and water level gauge.
- **5).**According to customers' request, the crane, high working platform and spraying machine also can be equipped.
- **6).** Mainly used for washing on urban roads, watering and greening on trees, green belts and lawn and dust full of construction sites. And also used for drinking water delivery and fire fighting function etc.