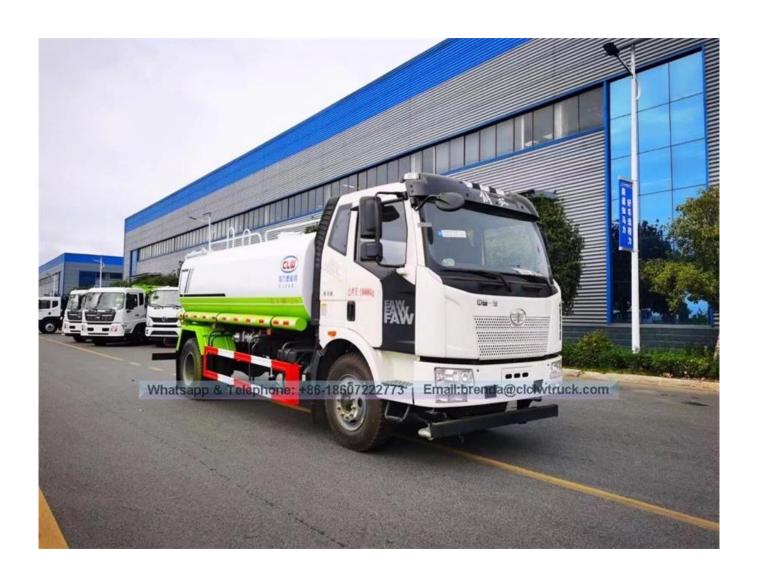

| Main specification          |                                                                                                     |                     |                       |                      |                           |  |                               |                                      |  |
|-----------------------------|-----------------------------------------------------------------------------------------------------|---------------------|-----------------------|----------------------|---------------------------|--|-------------------------------|--------------------------------------|--|
| Product model and name      | e FAW v                                                                                             | FAW water truck     |                       |                      |                           |  |                               |                                      |  |
| Gross weight(Kg)            | 18000                                                                                               |                     | Drive type            |                      | 4X2                       |  |                               |                                      |  |
| Payload(Kg)                 | 10270                                                                                               | )                   | Overall dimension(mm) |                      | 8320X2495X3080            |  |                               |                                      |  |
| Curb weight(Kg)             | 7535                                                                                                |                     | Cab seats             |                      | 3                         |  |                               |                                      |  |
| Approach/departure angle(°) | 18/13                                                                                               | 18/13 Front/rear ha |                       | ang(mm)              | 1530/2290                 |  | 90                            |                                      |  |
| Axle No.                    | 2                                                                                                   | 2 Wheelb            |                       | elbase(n             | lbase(mm)                 |  | 4500                          |                                      |  |
| Axle load(Kg)               | 5950/2                                                                                              | 5950/10000          |                       | Max speed(Km/h)      |                           |  | 89                            |                                      |  |
| Chassis specification       |                                                                                                     |                     |                       |                      |                           |  |                               |                                      |  |
| Chassis model               | CA11801                                                                                             | E6Z Manufacturer    |                       |                      | China FaW Group Co. LTD   |  |                               |                                      |  |
| Brand name                  | FAW                                                                                                 |                     |                       | Dimension(mm)        |                           |  | 7030X2495X3610                |                                      |  |
| Tyre specification          | 10.00R20                                                                                            |                     |                       | Tyre No.             |                           |  | 6                             |                                      |  |
| Steel spring number         | 9/9+7                                                                                               |                     |                       | Front track base(mm) |                           |  | 1830                          |                                      |  |
| Fuel type                   | Diesel                                                                                              |                     |                       | Rear track base(mn   |                           |  | m) 1810                       |                                      |  |
| Emission standard           | Euro 6                                                                                              |                     |                       | Transn               | Transmission              |  | 8 forward gear,1 reverse gear |                                      |  |
| Cab                         | Half height top cab with sleeper. luxurious interior trim with seats, power steering, Air condition |                     |                       |                      |                           |  |                               |                                      |  |
| Engine model                | Engine manufacturer                                                                                 |                     |                       |                      | Displacement(ml)          |  | nl)                           | Power(Kw)                            |  |
| CA4DK1-22E6                 | China FaW Group Co. LTD                                                                             |                     |                       | )                    | 4764                      |  |                               | 165(225HP)                           |  |
| Performance                 |                                                                                                     |                     |                       |                      |                           |  |                               |                                      |  |
| Tank volume(m³)             | 10 to 15(10000 to 15000lite                                                                         |                     |                       | r) Tan               | ) Tank material           |  |                               | Carbon steel Q235 or stainless steel |  |
| Water pump model            | 80QZF-60/90N                                                                                        |                     |                       | Wa                   | Water pump flow(m³/h)     |  |                               | 60                                   |  |
| Watering width(M)           | ≥14                                                                                                 |                     |                       | I                    | Water cannon range<br>(M) |  |                               | ≥28                                  |  |

## **Feature and Application**

- 1). Equipped with high power self-suction water pump that characterized by high-pressure and fast speed suction.
- 2). Equipped with front, rear and side sprinklers and high position sprinkler, and rear working platform.
- **3).**The water cannon which is installed on the working platform can rotate by 360 degree and the water flow can be adjusted into various rain shape. There are straight shape, heavy rain, moderate rain and drizzle etc. The max range can reach 30M.
- 4). Equipped with fire coupling, flow valves, filter screen and water level gauge.
- **5).**According to customers' request, the crane, high working platform and spraying machine also can be equipped.
- **6).** Mainly used for washing on urban roads, watering and greening on trees, green belts and lawn and dust full of construction sites. And also used for drinking water delivery and fire fighting function etc.