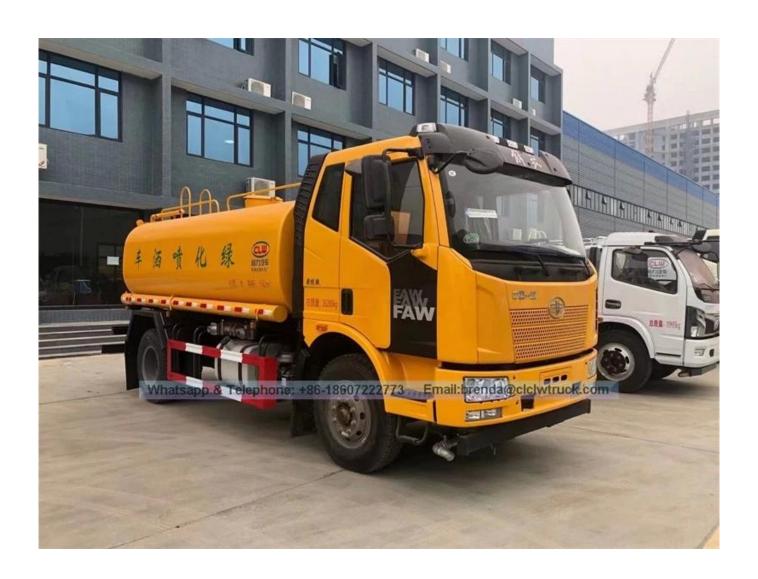

| Main specification          |                                                                                                     |                     |                       |                      |                           |  |                               |                                      |  |
|-----------------------------|-----------------------------------------------------------------------------------------------------|---------------------|-----------------------|----------------------|---------------------------|--|-------------------------------|--------------------------------------|--|
| Product model and name      | e FAW v                                                                                             | FAW water truck     |                       |                      |                           |  |                               |                                      |  |
| Gross weight(Kg)            | 18000                                                                                               |                     | Drive type            |                      | 4X2                       |  |                               |                                      |  |
| Payload(Kg)                 | 10270                                                                                               | )                   | Overall dimension(mm) |                      | 8320X2495X3080            |  |                               |                                      |  |
| Curb weight(Kg)             | 7535                                                                                                |                     | Cab seats             |                      | 3                         |  |                               |                                      |  |
| Approach/departure angle(°) | 18/13                                                                                               | 18/13 Front/rear ha |                       | ang(mm)              | 1530/2290                 |  | 90                            |                                      |  |
| Axle No.                    | 2                                                                                                   | 2 Wheelb            |                       | elbase(n             | lbase(mm)                 |  | 4500                          |                                      |  |
| Axle load(Kg)               | 5950/2                                                                                              | 5950/10000          |                       | Max speed(Km/h)      |                           |  | 89                            |                                      |  |
| Chassis specification       |                                                                                                     |                     |                       |                      |                           |  |                               |                                      |  |
| Chassis model               | CA11801                                                                                             | E6Z Manufacturer    |                       |                      | China FaW Group Co. LTD   |  |                               |                                      |  |
| Brand name                  | FAW                                                                                                 |                     |                       | Dimension(mm)        |                           |  | 7030X2495X3610                |                                      |  |
| Tyre specification          | 10.00R20                                                                                            |                     |                       | Tyre No.             |                           |  | 6                             |                                      |  |
| Steel spring number         | 9/9+7                                                                                               |                     |                       | Front track base(mm) |                           |  | 1830                          |                                      |  |
| Fuel type                   | Diesel                                                                                              |                     |                       | Rear track base(mn   |                           |  | m) 1810                       |                                      |  |
| Emission standard           | Euro 6                                                                                              |                     |                       | Transn               | Transmission              |  | 8 forward gear,1 reverse gear |                                      |  |
| Cab                         | Half height top cab with sleeper. luxurious interior trim with seats, power steering, Air condition |                     |                       |                      |                           |  |                               |                                      |  |
| Engine model                | Engine manufacturer                                                                                 |                     |                       |                      | Displacement(ml)          |  | nl)                           | Power(Kw)                            |  |
| CA4DK1-22E6                 | China FaW Group Co. LTD                                                                             |                     |                       | )                    | 4764                      |  |                               | 165(225HP)                           |  |
| Performance                 |                                                                                                     |                     |                       |                      |                           |  |                               |                                      |  |
| Tank volume(m³)             | 10 to 15(10000 to 15000lite                                                                         |                     |                       | r) Tan               | ) Tank material           |  |                               | Carbon steel Q235 or stainless steel |  |
| Water pump model            | 80QZF-60/90N                                                                                        |                     |                       | Wa                   | Water pump flow(m³/h)     |  |                               | 60                                   |  |
| Watering width(M)           | ≥14                                                                                                 |                     |                       | I                    | Water cannon range<br>(M) |  |                               | ≥28                                  |  |

## **Feature and Application**

- 1). Equipped with high power self-suction water pump that characterized by high-pressure and fast speed suction.
- 2). Equipped with front, rear and side sprinklers and high position sprinkler, and rear working platform.
- **3).**The water cannon which is installed on the working platform can rotate by 360 degree and the water flow can be adjusted into various rain shape. There are straight shape, heavy rain, moderate rain and drizzle etc. The max range can reach 30M.
- 4). Equipped with fire coupling, flow valves, filter screen and water level gauge.
- **5).**According to customers' request, the crane, high working platform and spraying machine also can be equipped.
- **6).** Mainly used for washing on urban roads, watering and greening on trees, green belts and lawn and dust full of construction sites. And also used for drinking water delivery and fire fighting function etc.