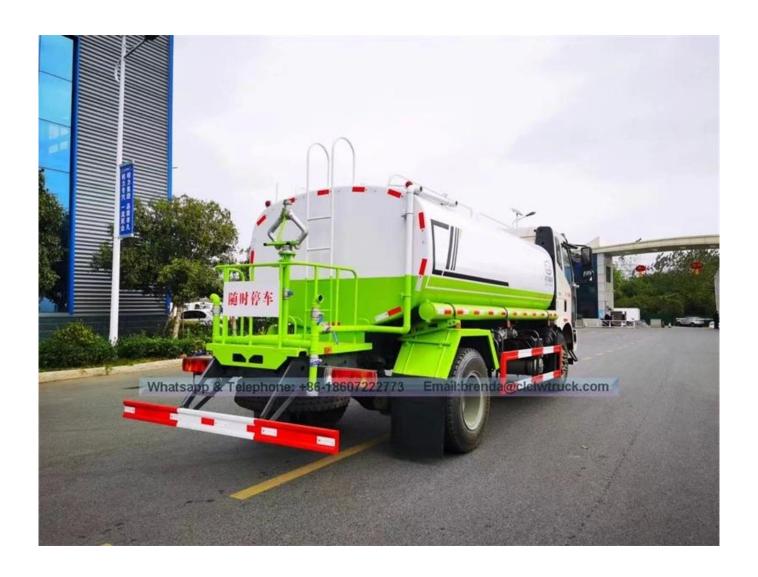

| Main specification          |                                                                                                     |                     |                       |                      |                           |  |                               |                                      |  |
|-----------------------------|-----------------------------------------------------------------------------------------------------|---------------------|-----------------------|----------------------|---------------------------|--|-------------------------------|--------------------------------------|--|
| Product model and name      | e FAW v                                                                                             | FAW water truck     |                       |                      |                           |  |                               |                                      |  |
| Gross weight(Kg)            | 18000                                                                                               |                     | Drive type            |                      | 4X2                       |  |                               |                                      |  |
| Payload(Kg)                 | 10270                                                                                               | )                   | Overall dimension(mm) |                      | 8320X2495X3080            |  |                               |                                      |  |
| Curb weight(Kg)             | 7535                                                                                                |                     | Cab seats             |                      | 3                         |  |                               |                                      |  |
| Approach/departure angle(°) | 18/13                                                                                               | 18/13 Front/rear ha |                       | ang(mm)              | 1530/2290                 |  | 90                            |                                      |  |
| Axle No.                    | 2                                                                                                   | 2 Wheelb            |                       | elbase(n             | lbase(mm)                 |  | 4500                          |                                      |  |
| Axle load(Kg)               | 5950/2                                                                                              | 5950/10000          |                       | Max speed(Km/h)      |                           |  | 89                            |                                      |  |
| Chassis specification       |                                                                                                     |                     |                       |                      |                           |  |                               |                                      |  |
| Chassis model               | CA11801                                                                                             | E6Z Manufacturer    |                       |                      | China FaW Group Co. LTD   |  |                               |                                      |  |
| Brand name                  | FAW                                                                                                 |                     |                       | Dimension(mm)        |                           |  | 7030X2495X3610                |                                      |  |
| Tyre specification          | 10.00R20                                                                                            |                     |                       | Tyre No.             |                           |  | 6                             |                                      |  |
| Steel spring number         | 9/9+7                                                                                               |                     |                       | Front track base(mm) |                           |  | 1830                          |                                      |  |
| Fuel type                   | Diesel                                                                                              |                     |                       | Rear track base(mn   |                           |  | m) 1810                       |                                      |  |
| Emission standard           | Euro 6                                                                                              |                     |                       | Transn               | Transmission              |  | 8 forward gear,1 reverse gear |                                      |  |
| Cab                         | Half height top cab with sleeper. luxurious interior trim with seats, power steering, Air condition |                     |                       |                      |                           |  |                               |                                      |  |
| Engine model                | Engine manufacturer                                                                                 |                     |                       |                      | Displacement(ml)          |  | nl)                           | Power(Kw)                            |  |
| CA4DK1-22E6                 | China FaW Group Co. LTD                                                                             |                     |                       | )                    | 4764                      |  |                               | 165(225HP)                           |  |
| Performance                 |                                                                                                     |                     |                       |                      |                           |  |                               |                                      |  |
| Tank volume(m³)             | 10 to 15(10000 to 15000lite                                                                         |                     |                       | r) Tan               | ) Tank material           |  |                               | Carbon steel Q235 or stainless steel |  |
| Water pump model            | 80QZF-60/90N                                                                                        |                     |                       | Wa                   | Water pump flow(m³/h)     |  |                               | 60                                   |  |
| Watering width(M)           | ≥14                                                                                                 |                     |                       | I                    | Water cannon range<br>(M) |  |                               | ≥28                                  |  |

## **Feature and Application**

- 1). Equipped with high power self-suction water pump that characterized by high-pressure and fast speed suction.
- 2). Equipped with front, rear and side sprinklers and high position sprinkler, and rear working platform.
- **3).**The water cannon which is installed on the working platform can rotate by 360 degree and the water flow can be adjusted into various rain shape. There are straight shape, heavy rain, moderate rain and drizzle etc. The max range can reach 30M.
- 4). Equipped with fire coupling, flow valves, filter screen and water level gauge.
- **5).**According to customers' request, the crane, high working platform and spraying machine also can be equipped.
- **6).** Mainly used for washing on urban roads, watering and greening on trees, green belts and lawn and dust full of construction sites. And also used for drinking water delivery and fire fighting function etc.