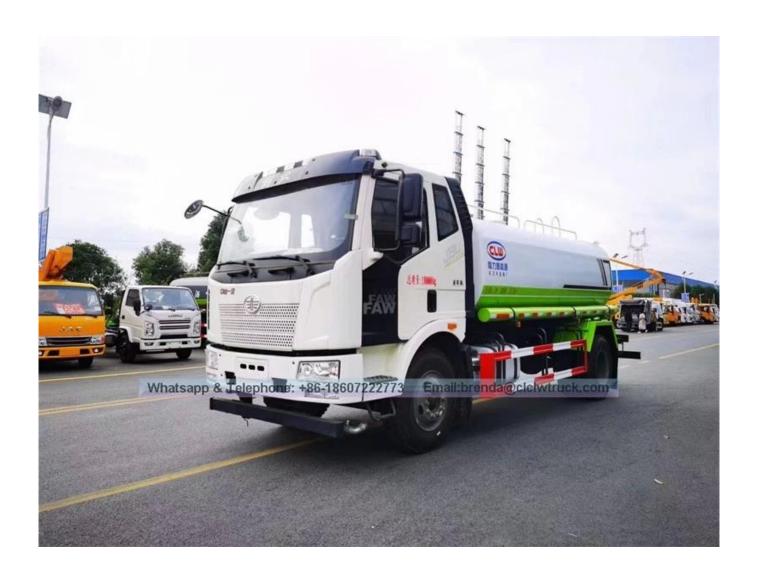

| Main specification          |                                                                                                     |                     |                       |                      |                           |  |                               |                                      |  |
|-----------------------------|-----------------------------------------------------------------------------------------------------|---------------------|-----------------------|----------------------|---------------------------|--|-------------------------------|--------------------------------------|--|
| Product model and name      | e FAW v                                                                                             | FAW water truck     |                       |                      |                           |  |                               |                                      |  |
| Gross weight(Kg)            | 18000                                                                                               |                     | Drive type            |                      | 4X2                       |  |                               |                                      |  |
| Payload(Kg)                 | 10270                                                                                               | )                   | Overall dimension(mm) |                      | 8320X2495X3080            |  |                               |                                      |  |
| Curb weight(Kg)             | 7535                                                                                                |                     | Cab seats             |                      | 3                         |  |                               |                                      |  |
| Approach/departure angle(°) | 18/13                                                                                               | 18/13 Front/rear ha |                       | ang(mm)              | 1530/2290                 |  | 90                            |                                      |  |
| Axle No.                    | 2                                                                                                   | 2 Wheelb            |                       | elbase(n             | lbase(mm)                 |  | 4500                          |                                      |  |
| Axle load(Kg)               | 5950/2                                                                                              | 5950/10000          |                       | Max speed(Km/h)      |                           |  | 89                            |                                      |  |
| Chassis specification       |                                                                                                     |                     |                       |                      |                           |  |                               |                                      |  |
| Chassis model               | CA11801                                                                                             | E6Z Manufacturer    |                       |                      | China FaW Group Co. LTD   |  |                               |                                      |  |
| Brand name                  | FAW                                                                                                 |                     |                       | Dimension(mm)        |                           |  | 7030X2495X3610                |                                      |  |
| Tyre specification          | 10.00R20                                                                                            |                     |                       | Tyre No.             |                           |  | 6                             |                                      |  |
| Steel spring number         | 9/9+7                                                                                               |                     |                       | Front track base(mm) |                           |  | 1830                          |                                      |  |
| Fuel type                   | Diesel                                                                                              |                     |                       | Rear track base(mn   |                           |  | m) 1810                       |                                      |  |
| Emission standard           | Euro 6                                                                                              |                     |                       | Transn               | Transmission              |  | 8 forward gear,1 reverse gear |                                      |  |
| Cab                         | Half height top cab with sleeper. luxurious interior trim with seats, power steering, Air condition |                     |                       |                      |                           |  |                               |                                      |  |
| Engine model                | Engine manufacturer                                                                                 |                     |                       |                      | Displacement(ml)          |  | nl)                           | Power(Kw)                            |  |
| CA4DK1-22E6                 | China FaW Group Co. LTD                                                                             |                     |                       | )                    | 4764                      |  |                               | 165(225HP)                           |  |
| Performance                 |                                                                                                     |                     |                       |                      |                           |  |                               |                                      |  |
| Tank volume(m³)             | 10 to 15(10000 to 15000lite                                                                         |                     |                       | r) Tan               | ) Tank material           |  |                               | Carbon steel Q235 or stainless steel |  |
| Water pump model            | 80QZF-60/90N                                                                                        |                     |                       | Wa                   | Water pump flow(m³/h)     |  |                               | 60                                   |  |
| Watering width(M)           | ≥14                                                                                                 |                     |                       | I                    | Water cannon range<br>(M) |  |                               | ≥28                                  |  |

## **Feature and Application**

- 1). Equipped with high power self-suction water pump that characterized by high-pressure and fast speed suction.
- 2). Equipped with front, rear and side sprinklers and high position sprinkler, and rear working platform.
- **3).**The water cannon which is installed on the working platform can rotate by 360 degree and the water flow can be adjusted into various rain shape. There are straight shape, heavy rain, moderate rain and drizzle etc. The max range can reach 30M.
- 4). Equipped with fire coupling, flow valves, filter screen and water level gauge.
- **5).**According to customers' request, the crane, high working platform and spraying machine also can be equipped.
- **6).** Mainly used for washing on urban roads, watering and greening on trees, green belts and lawn and dust full of construction sites. And also used for drinking water delivery and fire fighting function etc.