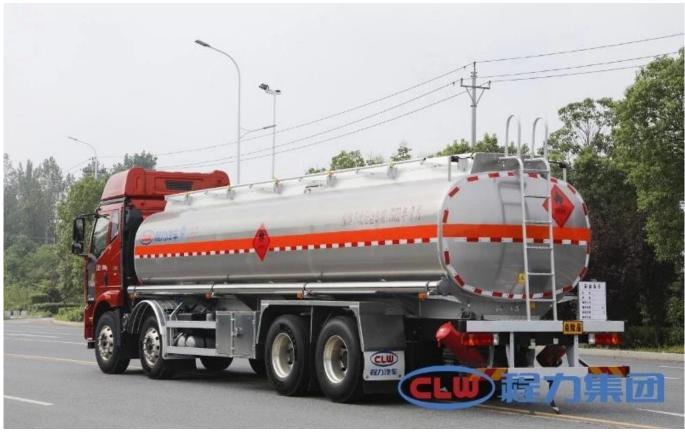

, with multiple baffle plates in the tank, the tank has the advantages of high intensity, stability, transporting safety etc.

As below photo show:

Oil pump is installed to suck or discharge oil, with high suction pressure and speed.