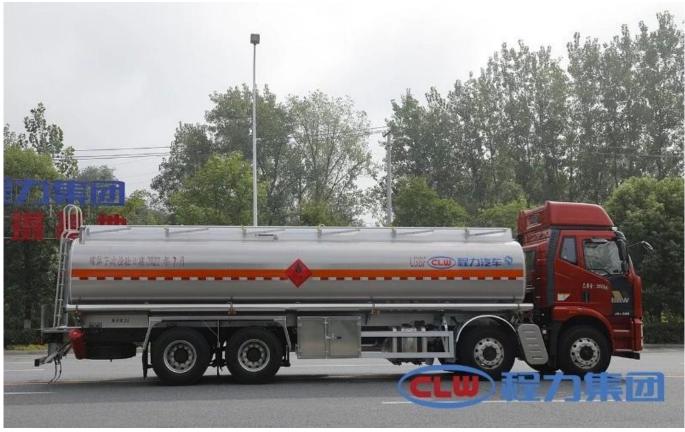

, with multiple baffle plates in the tank, the tank has the advantages of high intensity, stability, transporting safety etc.

As below photo show:

Oil pump is installed to suck or discharge oil, with high suction pressure and speed.

<sup>,</sup> according to users' needs, the tank can be designed as a single compartment or several compartments to contain different oils

<sup>,</sup> according to users' needs, the side or the rear of the tank can be installed 1 to 3 self-flowing valves