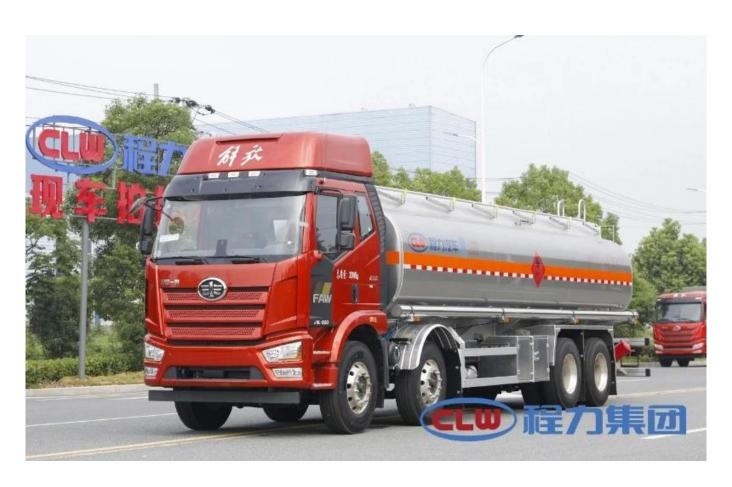

## FAW 8X4 16000-25000L fuel truck

| lain specifications         |                                                                                        |                     |                          |
|-----------------------------|----------------------------------------------------------------------------------------|---------------------|--------------------------|
| *                           | OCCESSORIA TAMES 1.                                                                    |                     |                          |
| roduct model∏name           | CSC5253GYYC4A FAW fuel truck                                                           |                     | <u>.</u>                 |
| ross weight(Kg)             | 24520                                                                                  | Driving type        | 8x4                      |
| ayload (Kg)                 | 13835                                                                                  | Overall dimension   | 10400×2480×3080          |
|                             |                                                                                        | (mm)                |                          |
| urb weight(Kg)              | 10490                                                                                  | Cab seats (man)     | 3                        |
| pproach/departure angle (°) | 17/12                                                                                  | Front/rear hang(mm) | 1400/2400                |
| xle No.                     | 3                                                                                      | Wheelbase (mm)      | 1900+4700                |
| xle load(Kg)                | 6510/6510/11500                                                                        | Max speed(Km/h)     | 80                       |
| hassis specifications       |                                                                                        |                     |                          |
| hassis model                | CA5250GYYP62K1L6T3E4                                                                   | Manufacture         | China First Automobile   |
|                             |                                                                                        |                     | Works Group              |
| rand name                   | FAW                                                                                    | Fuel type           | Diesel                   |
| ire specification           | 10.00R20                                                                               | Tires No.           | 8+1                      |
| ront track(mm)              | 1890/1890                                                                              | Rear track(mm)      | 1847                     |
| mission standard            | Euro IV                                                                                | Gear box            | 6 forward gear,1 reverse |
|                             |                                                                                        |                     | gear                     |
| ab                          | J6L half float flat row of half Cab , manual glass lifts, manual rearview mirror, with |                     |                          |
|                             | automatic air conditioning                                                             |                     |                          |
| ngine model                 | Engine manufacture                                                                     | Displacement(ml)    | Power(Kw)                |
| F6M2012-22E4                | China First Automobile Works                                                           | 6060                | 165                      |
|                             | Group                                                                                  |                     |                          |
| erformance                  |                                                                                        |                     |                          |
| ank capacity∏L/m³∏          | 16000-25000L (16-25/m³)                                                                |                     |                          |
| ank material                | Q235 carbon steel[                                                                     |                     |                          |
| ransport medium             | Petrol or diesel□                                                                      |                     |                          |
| Iain Characteristic         |                                                                                        |                     |                          |
| '11 11' .1. 1. CCl1.1 '1    | . 1 .1 . 11 .1 1                                                                       | . 1. 1. 1 1         |                          |

, with multiple baffle plates in the tank, the tank has the advantages of high intensity, stability, transporting safety etc.

As below photo show:

Oil pump is installed to suck or discharge oil, with high suction pressure and speed.