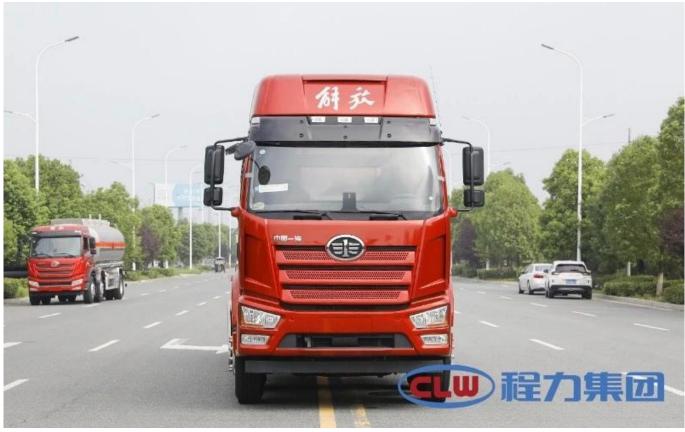

## FAW 8X4 16000-25000L fuel truck

| lain specifications         |                                                                                        |                     |                          |
|-----------------------------|----------------------------------------------------------------------------------------|---------------------|--------------------------|
| *                           | OCCESSORIA TAMES 1.                                                                    |                     |                          |
| roduct model∏name           | CSC5253GYYC4A FAW fuel truck                                                           |                     | <u>.</u>                 |
| ross weight(Kg)             | 24520                                                                                  | Driving type        | 8x4                      |
| ayload (Kg)                 | 13835                                                                                  | Overall dimension   | 10400×2480×3080          |
|                             |                                                                                        | (mm)                |                          |
| urb weight(Kg)              | 10490                                                                                  | Cab seats (man)     | 3                        |
| pproach/departure angle (°) | 17/12                                                                                  | Front/rear hang(mm) | 1400/2400                |
| xle No.                     | 3                                                                                      | Wheelbase (mm)      | 1900+4700                |
| xle load(Kg)                | 6510/6510/11500                                                                        | Max speed(Km/h)     | 80                       |
| hassis specifications       |                                                                                        |                     |                          |
| hassis model                | CA5250GYYP62K1L6T3E4                                                                   | Manufacture         | China First Automobile   |
|                             |                                                                                        |                     | Works Group              |
| rand name                   | FAW                                                                                    | Fuel type           | Diesel                   |
| ire specification           | 10.00R20                                                                               | Tires No.           | 8+1                      |
| ront track(mm)              | 1890/1890                                                                              | Rear track(mm)      | 1847                     |
| mission standard            | Euro IV                                                                                | Gear box            | 6 forward gear,1 reverse |
|                             |                                                                                        |                     | gear                     |
| ab                          | J6L half float flat row of half Cab , manual glass lifts, manual rearview mirror, with |                     |                          |
|                             | automatic air conditioning                                                             |                     |                          |
| ngine model                 | Engine manufacture                                                                     | Displacement(ml)    | Power(Kw)                |
| F6M2012-22E4                | China First Automobile Works                                                           | 6060                | 165                      |
|                             | Group                                                                                  |                     |                          |
| erformance                  |                                                                                        |                     |                          |
| ank capacity∏L/m³∏          | 16000-25000L (16-25/m³)                                                                |                     |                          |
| ank material                | Q235 carbon steel[                                                                     |                     |                          |
| ransport medium             | Petrol or diesel□                                                                      |                     |                          |
| Iain Characteristic         |                                                                                        |                     |                          |
| '11 11' .1. 1. CCl1.1 '1    | . 1 .1 . 11 .1 1                                                                       | . 1. 1. 1 1         |                          |