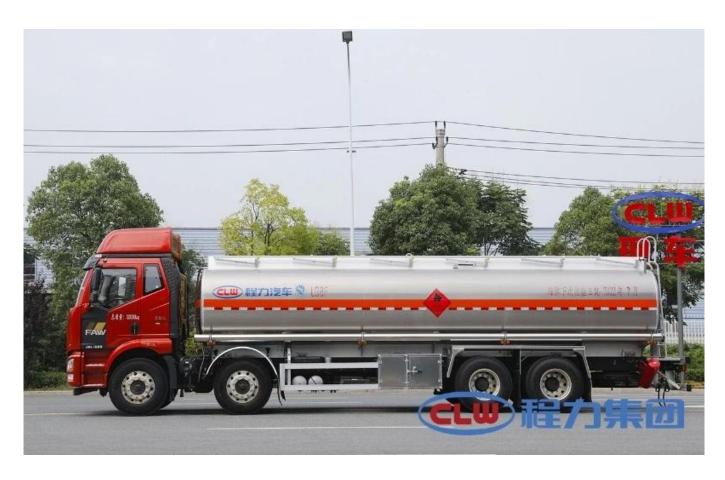

## FAW 8X4 16000-25000L fuel truck

| lain specifications         |                                                                                        |                     |                          |
|-----------------------------|----------------------------------------------------------------------------------------|---------------------|--------------------------|
| *                           | OCCESSORIA TAMES 1.                                                                    |                     |                          |
| roduct model∏name           | CSC5253GYYC4A FAW fuel truck                                                           |                     | <u>.</u>                 |
| ross weight(Kg)             | 24520                                                                                  | Driving type        | 8x4                      |
| ayload (Kg)                 | 13835                                                                                  | Overall dimension   | 10400×2480×3080          |
|                             |                                                                                        | (mm)                |                          |
| urb weight(Kg)              | 10490                                                                                  | Cab seats (man)     | 3                        |
| pproach/departure angle (°) | 17/12                                                                                  | Front/rear hang(mm) | 1400/2400                |
| xle No.                     | 3                                                                                      | Wheelbase (mm)      | 1900+4700                |
| xle load(Kg)                | 6510/6510/11500                                                                        | Max speed(Km/h)     | 80                       |
| hassis specifications       |                                                                                        |                     |                          |
| hassis model                | CA5250GYYP62K1L6T3E4                                                                   | Manufacture         | China First Automobile   |
|                             |                                                                                        |                     | Works Group              |
| rand name                   | FAW                                                                                    | Fuel type           | Diesel                   |
| ire specification           | 10.00R20                                                                               | Tires No.           | 8+1                      |
| ront track(mm)              | 1890/1890                                                                              | Rear track(mm)      | 1847                     |
| mission standard            | Euro IV                                                                                | Gear box            | 6 forward gear,1 reverse |
|                             |                                                                                        |                     | gear                     |
| ab                          | J6L half float flat row of half Cab , manual glass lifts, manual rearview mirror, with |                     |                          |
|                             | automatic air conditioning                                                             |                     |                          |
| ngine model                 | Engine manufacture                                                                     | Displacement(ml)    | Power(Kw)                |
| F6M2012-22E4                | China First Automobile Works                                                           | 6060                | 165                      |
|                             | Group                                                                                  |                     |                          |
| erformance                  |                                                                                        |                     |                          |
| ank capacity∏L/m³∏          | 16000-25000L (16-25/m³)                                                                |                     |                          |
| ank material                | Q235 carbon steel[                                                                     |                     |                          |
| ransport medium             | Petrol or diesel□                                                                      |                     |                          |
| Iain Characteristic         |                                                                                        |                     |                          |
| '11 11' .1. 1. CCl1.1 '1    | . 1 .1 . 11 .1 1                                                                       | . 1. 1. 1 1         |                          |

, with multiple baffle plates in the tank, the tank has the advantages of high intensity, stability, transporting safety etc.

As below photo show:

Oil pump is installed to suck or discharge oil, with high suction pressure and speed.