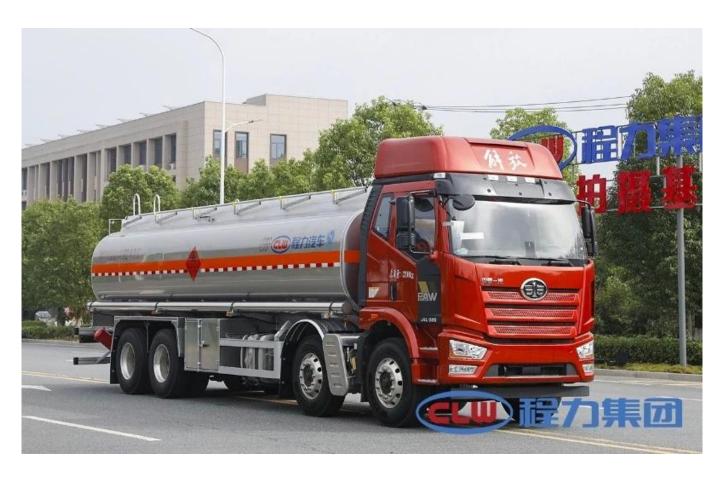

## FAW 8X4 16000-25000L fuel truck

| lain specifications         |                                                                                        |                     |                          |
|-----------------------------|----------------------------------------------------------------------------------------|---------------------|--------------------------|
| *                           | OCCESSORIA TAMES 1.                                                                    |                     |                          |
| roduct model∏name           | CSC5253GYYC4A FAW fuel truck                                                           |                     | <u>.</u>                 |
| ross weight(Kg)             | 24520                                                                                  | Driving type        | 8x4                      |
| ayload (Kg)                 | 13835                                                                                  | Overall dimension   | 10400×2480×3080          |
|                             |                                                                                        | (mm)                |                          |
| urb weight(Kg)              | 10490                                                                                  | Cab seats (man)     | 3                        |
| pproach/departure angle (°) | 17/12                                                                                  | Front/rear hang(mm) | 1400/2400                |
| xle No.                     | 3                                                                                      | Wheelbase (mm)      | 1900+4700                |
| xle load(Kg)                | 6510/6510/11500                                                                        | Max speed(Km/h)     | 80                       |
| hassis specifications       |                                                                                        |                     |                          |
| hassis model                | CA5250GYYP62K1L6T3E4                                                                   | Manufacture         | China First Automobile   |
|                             |                                                                                        |                     | Works Group              |
| rand name                   | FAW                                                                                    | Fuel type           | Diesel                   |
| ire specification           | 10.00R20                                                                               | Tires No.           | 8+1                      |
| ront track(mm)              | 1890/1890                                                                              | Rear track(mm)      | 1847                     |
| mission standard            | Euro IV                                                                                | Gear box            | 6 forward gear,1 reverse |
|                             |                                                                                        |                     | gear                     |
| ab                          | J6L half float flat row of half Cab , manual glass lifts, manual rearview mirror, with |                     |                          |
|                             | automatic air conditioning                                                             |                     |                          |
| ngine model                 | Engine manufacture                                                                     | Displacement(ml)    | Power(Kw)                |
| F6M2012-22E4                | China First Automobile Works                                                           | 6060                | 165                      |
|                             | Group                                                                                  |                     |                          |
| erformance                  |                                                                                        |                     |                          |
| ank capacity∏L/m³∏          | 16000-25000L (16-25/m³)                                                                |                     |                          |
| ank material                | Q235 carbon steel[                                                                     |                     |                          |
| ransport medium             | Petrol or diesel□                                                                      |                     |                          |
| Iain Characteristic         |                                                                                        |                     |                          |
| '11 11' .1. 1. CCl1.1 '1    | . 1 .1 . 11 .1 1                                                                       | . 1. 1. 1 1         |                          |

<sup>,</sup> according to users' needs, the tank can be designed as a single compartment or several compartments to contain different oils

<sup>,</sup> according to users' needs, the side or the rear of the tank can be installed 1 to 3 self-flowing valves