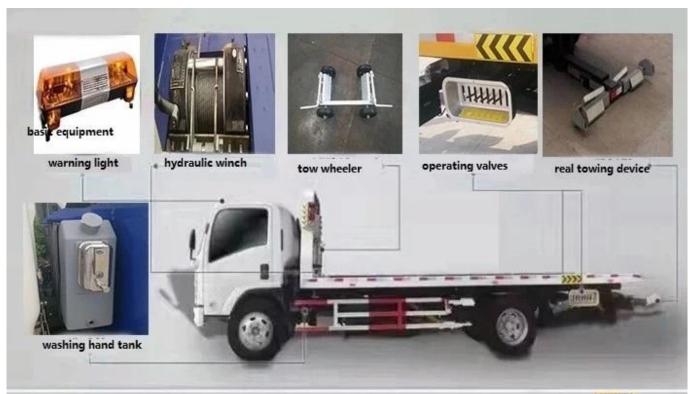

## Instruction

The wrecker truck is equipped with lifting, pulling and hoisting etc. on the basis of special purpose chassis.It has the function of lifting, pulling, hoisting, lift platform and load transportation and others.It is mainly used for road fault vehicles, city peccancy vehicles and emergency rescue etc.The wrecker truck is widely used in highway, the traffic police, airport, wharf, auto repair industry and highway departments etc.It can be used to clean up the accident, fault, violation vehicles etc. timely and quickly.