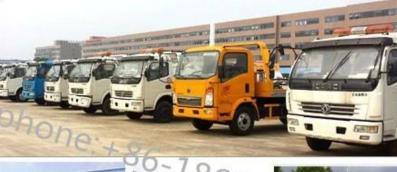

|                            |                      |                      | 30                                    |                         |            |  |

## Instruction

The wrecker truck is equipped with lifting, pulling and hoisting etc. on the basis of special purpose chassis.It has the function of lifting, pulling, hoisting, lift platform and load transportation and others.It is mainly used for road fault vehicles, city peccancy vehicles and emergency rescue etc.The wrecker truck is widely used in highway, the traffic police, airport, wharf, auto repair industry and highway departments etc.It can be used to clean up the accident, fault, violation vehicles etc. timely and quickly.

## FAW 4x2 8Ton Tow Truck Image













## **BATCH DELIVERY**























New type flat bed, has big friction force will make truck more safety. and the flatbed more lighter



## **ABOUT US**



Chengli Special Automobile Co., Ltd, which is appointed by the Development and Alteration Committee of China, is the biggest special purpose vehicle manufacturer in China.

We have been in this field for over 10 years, we have more than 300 types of special trucks, our