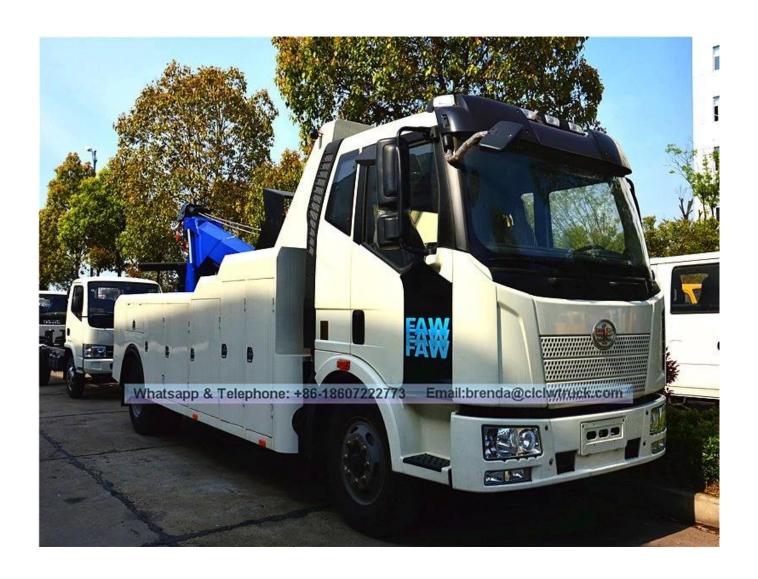

## FAW 4x2 8Ton Tow Truck Image

## Instruction

The wrecker truck is equipped with lifting, pulling and hoisting etc. on the basis of special purpose chassis.It has the function of lifting, pulling, hoisting, lift platform and load transportation and others.It is mainly used for road fault vehicles, city peccancy vehicles and emergency rescue etc.The wrecker truck is widely used in highway, the traffic police, airport, wharf, auto repair industry and highway departments etc.It can be used to clean up the accident, fault, violation vehicles etc. timely and quickly.