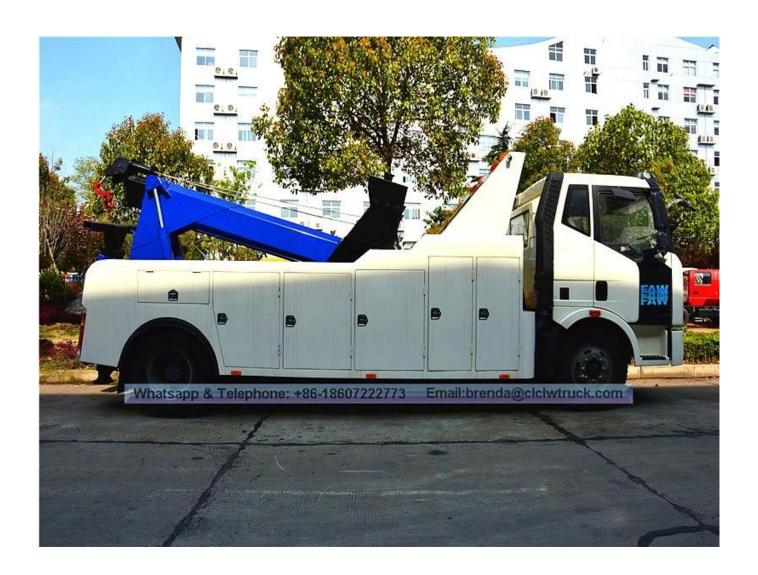

e length(m)                                                    |                            |                      |                      | 30                                    |                         |            |  |

## Instruction

The wrecker truck is equipped with lifting, pulling and hoisting etc. on the basis of special purpose chassis.It has the function of lifting, pulling, hoisting, lift platform and load transportation and others.It is mainly used for road fault vehicles, city peccancy vehicles and emergency rescue etc.The wrecker truck is widely used in highway, the traffic police, airport, wharf, auto repair industry and highway departments etc.It can be used to clean up the accident, fault, violation vehicles etc. timely and quickly.

## FAW 4x2 8Ton Tow Truck Image













## **BATCH DELIVERY**























New type flat bed, has big friction force will make truck more safety. and the flatbed more lighter



## **ABOUT US**



Chengli Special Automobile Co., Ltd, which is appointed by the Development and Alteration Committee of China, is the biggest special purpose vehicle manufacturer in China.

We have been in this field for over 10 years, we have more than 300 types of special trucks, our