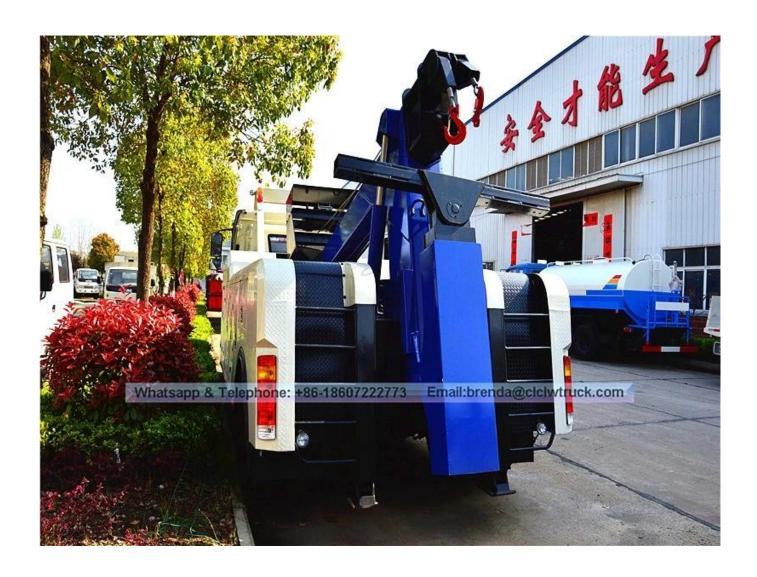

ngth(m)                                                    |                            |                      |                      | 30                                    |                         |            |  |

## Instruction

The wrecker truck is equipped with lifting, pulling and hoisting etc. on the basis of special purpose chassis.It has the function of lifting, pulling, hoisting, lift platform and load transportation and others.It is mainly used for road fault vehicles, city peccancy vehicles and emergency rescue etc.The wrecker truck is widely used in highway, the traffic police, airport, wharf, auto repair industry and highway departments etc.It can be used to clean up the accident, fault, violation vehicles etc. timely and quickly.

## FAW 4x2 8Ton Tow Truck Image













## **BATCH DELIVERY**























New type flat bed, has big friction force will make truck more safety. and the flatbed more lighter



## **ABOUT US**



Chengli Special Automobile Co., Ltd, which is appointed by the Development and Alteration Committee of China, is the biggest special purpose vehicle manufacturer in China.

We have been in this field for over 10 years, we have more than 300 types of special trucks, our