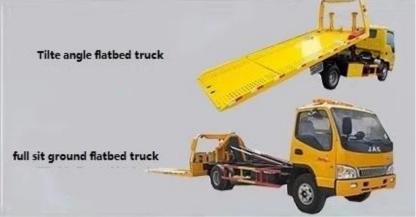

## FAW 4x2 8Ton Tow Truck Image

## **BATCH DELIVERY**

New type flat bed, has big friction force will make truck more safety. and the flatbed more lighter