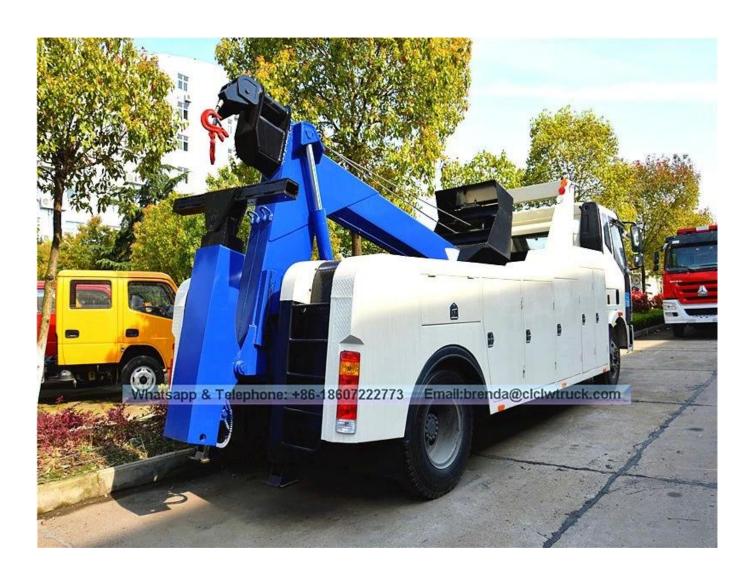

length(m)                                                    |                            |                      |                      | 30                                    |                         |            |  |

## Instruction

The wrecker truck is equipped with lifting, pulling and hoisting etc. on the basis of special purpose chassis.It has the function of lifting, pulling, hoisting, lift platform and load transportation and others.It is mainly used for road fault vehicles, city peccancy vehicles and emergency rescue etc.The wrecker truck is widely used in highway, the traffic police, airport, wharf, auto repair industry and highway departments etc.It can be used to clean up the accident, fault, violation vehicles etc. timely and quickly.

## FAW 4x2 8Ton Tow Truck Image













## **BATCH DELIVERY**























New type flat bed, has big friction force will make truck more safety. and the flatbed more lighter



## **ABOUT US**



Chengli Special Automobile Co., Ltd, which is appointed by the Development and Alteration Committee of China, is the biggest special purpose vehicle manufacturer in China.

We have been in this field for over 10 years, we have more than 300 types of special trucks, our