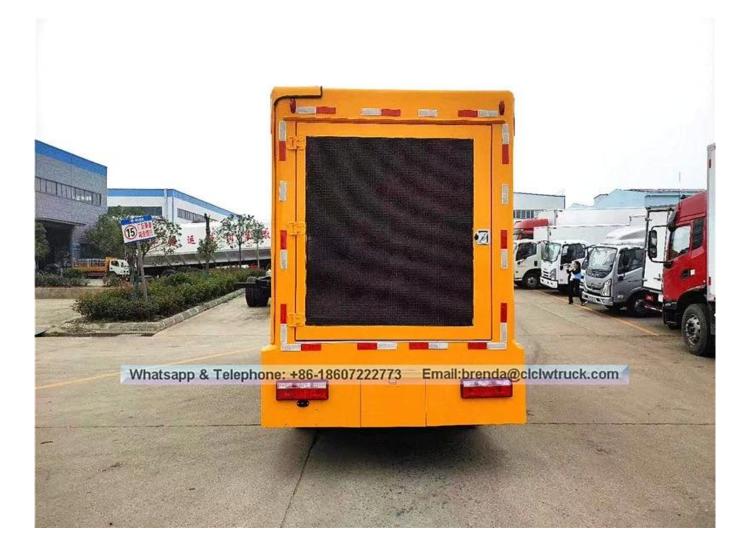

## FAW LED advertising vehicle hot sale

| Main specification                     |                                                                                                                                                                                                     |                                                                                                                                    |                                                 |                           |    |                           |  |
|----------------------------------------|-----------------------------------------------------------------------------------------------------------------------------------------------------------------------------------------------------|------------------------------------------------------------------------------------------------------------------------------------|-------------------------------------------------|---------------------------|----|---------------------------|--|
| Product model[]name                    |                                                                                                                                                                                                     | HFY5042XXC Mobile LED Truck                                                                                                        |                                                 |                           |    |                           |  |
| Total weight(Kg)                       |                                                                                                                                                                                                     | 4495                                                                                                                               | Drive type                                      |                           |    |                           |  |
| Curb weight(Kg)                        |                                                                                                                                                                                                     | 4300                                                                                                                               |                                                 |                           |    | 35×2030×2980              |  |
| Wheelbase(mm)                          |                                                                                                                                                                                                     | 3260                                                                                                                               | Cab seats (man)                                 | Cab seats (man) 3         |    |                           |  |
| Approach / departure angle(*)          |                                                                                                                                                                                                     | 18/15                                                                                                                              | Front/rear hang                                 | Front/rear hang(mm) 1241/ |    | 194                       |  |
| Axle load                              |                                                                                                                                                                                                     | 1790/2705                                                                                                                          | Max speed(Km/                                   | Max speed(Km/h) 90        |    |                           |  |
| Chassis specification                  |                                                                                                                                                                                                     |                                                                                                                                    |                                                 |                           |    |                           |  |
| Chassis model                          |                                                                                                                                                                                                     | CA1041PK2EA81                                                                                                                      | Manufacturer                                    | Manufacturer FAW Q        |    | ingdao Automobile Co.,Ltd |  |
| Brand name                             |                                                                                                                                                                                                     | FAW                                                                                                                                | Number of axes                                  | Number of axes 2          |    |                           |  |
| Tire specification                     |                                                                                                                                                                                                     | 7.00-16                                                                                                                            | Tires No.                                       |                           |    |                           |  |
| Leaf spring                            |                                                                                                                                                                                                     | 7/10+3                                                                                                                             |                                                 | Front track(mm) 1600      |    |                           |  |
| Type of fuel                           |                                                                                                                                                                                                     | Diesel                                                                                                                             | Rear track(mm)                                  | Rear track(mm) 1485       |    |                           |  |
| Emission standard                      |                                                                                                                                                                                                     |                                                                                                                                    |                                                 | Transmission 5 Forwa      |    | ard Gear                  |  |
| Driving cab                            |                                                                                                                                                                                                     | Single row and seat with air conditioning.                                                                                         |                                                 |                           |    |                           |  |
| Engine model                           |                                                                                                                                                                                                     | Engine Manufacturer                                                                                                                |                                                 | Displacement(ml)          |    | Power(KW)                 |  |
| CA498E3-12                             |                                                                                                                                                                                                     | Daoetz faw( dalian) diesel engine Co. LTD.                                                                                         |                                                 | 3168                      |    | 88                        |  |
| Mobile LED truck specification         |                                                                                                                                                                                                     |                                                                                                                                    |                                                 |                           |    |                           |  |
| LED screen size<br>(length x high)(mm) | 3840 x 1728                                                                                                                                                                                         |                                                                                                                                    | Led side screen area ([])                       |                           |    | 6.65                      |  |
| Screen Lift Height[]m)                 | 1.5                                                                                                                                                                                                 |                                                                                                                                    | LED screen's pixel pitch[]mm)                   |                           |    | 6                         |  |
| Roller Screen Size[]mm)                | 3840 x 1728                                                                                                                                                                                         |                                                                                                                                    | Rear monochrome screen size (length x high)(mm) |                           | m) | 1280×1440                 |  |
| Main Feature                           | 2.Motive unit<br>3.4 hydraulic<br>4.The top side<br>5.2 ventilation<br>6.Omar/Kubok<br>7.Computer w<br>8.Amplifiers<br>9.Stereos<br>10.Main switt<br>11.4 exhaust<br>12.220V exter<br>13.Video proc | 10. Main switch for power control<br>11. echaust fans<br>12. 220V external power connector outside the body<br>13. Video processor |                                                 |                           |    |                           |  |
| Optional                               | Screen lift (1.                                                                                                                                                                                     | 5 height),hydraulic stage 9.6m2, external joint stage for your choose                                                              |                                                 |                           |    |                           |  |