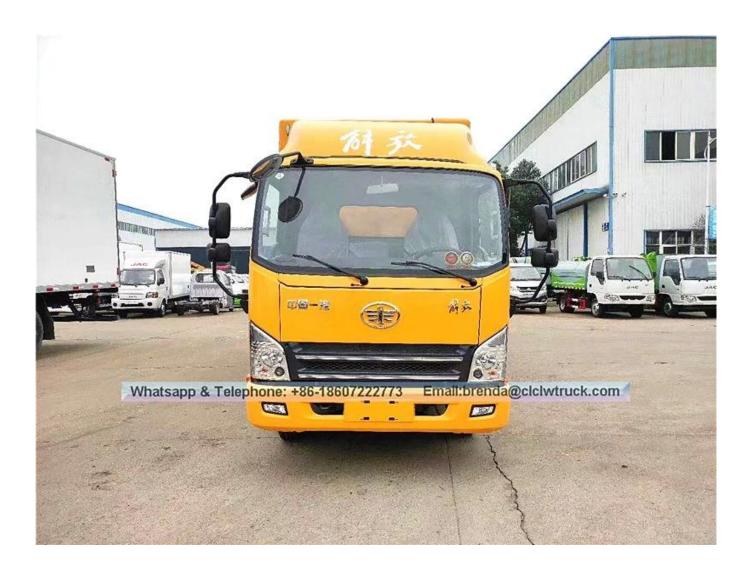

## FAW LED advertising vehicle hot sale

| Main specification                     |                                                                                                                                                                                                     |                                                                                                                                    |                                                 |                           |    |                           |  |
|----------------------------------------|-----------------------------------------------------------------------------------------------------------------------------------------------------------------------------------------------------|------------------------------------------------------------------------------------------------------------------------------------|-------------------------------------------------|---------------------------|----|---------------------------|--|
| Product model[]name                    |                                                                                                                                                                                                     | HFY5042XXC Mobile LED Truck                                                                                                        |                                                 |                           |    |                           |  |
| Total weight(Kg)                       |                                                                                                                                                                                                     | 4495                                                                                                                               | Drive type                                      |                           |    |                           |  |
| Curb weight(Kg)                        |                                                                                                                                                                                                     | 4300                                                                                                                               |                                                 |                           |    | 35×2030×2980              |  |
| Wheelbase(mm)                          |                                                                                                                                                                                                     | 3260                                                                                                                               | Cab seats (man)                                 | Cab seats (man) 3         |    |                           |  |
| Approach / departure angle(*)          |                                                                                                                                                                                                     | 18/15                                                                                                                              | Front/rear hang                                 | Front/rear hang(mm) 1241/ |    | 194                       |  |
| Axle load                              |                                                                                                                                                                                                     | 1790/2705                                                                                                                          | Max speed(Km/                                   | Max speed(Km/h) 90        |    |                           |  |
| Chassis specification                  |                                                                                                                                                                                                     |                                                                                                                                    |                                                 |                           |    |                           |  |
| Chassis model                          |                                                                                                                                                                                                     | CA1041PK2EA81                                                                                                                      | Manufacturer                                    | Manufacturer FAW Q        |    | ingdao Automobile Co.,Ltd |  |
| Brand name                             |                                                                                                                                                                                                     | FAW                                                                                                                                | Number of axes                                  | Number of axes 2          |    |                           |  |
| Tire specification                     |                                                                                                                                                                                                     | 7.00-16                                                                                                                            | Tires No.                                       |                           |    |                           |  |
| Leaf spring                            |                                                                                                                                                                                                     | 7/10+3                                                                                                                             |                                                 | Front track(mm) 1600      |    |                           |  |
| Type of fuel                           |                                                                                                                                                                                                     | Diesel                                                                                                                             | Rear track(mm)                                  | Rear track(mm) 1485       |    |                           |  |
| Emission standard                      |                                                                                                                                                                                                     |                                                                                                                                    |                                                 | Transmission 5 Forwa      |    | ard Gear                  |  |
| Driving cab                            |                                                                                                                                                                                                     | Single row and seat with air conditioning.                                                                                         |                                                 |                           |    |                           |  |
| Engine model                           |                                                                                                                                                                                                     | Engine Manufacturer                                                                                                                |                                                 | Displacement(ml)          |    | Power(KW)                 |  |
| CA498E3-12                             |                                                                                                                                                                                                     | Daoetz faw( dalian) diesel engine Co. LTD.                                                                                         |                                                 | 3168                      |    | 88                        |  |
| Mobile LED truck specification         |                                                                                                                                                                                                     |                                                                                                                                    |                                                 |                           |    |                           |  |
| LED screen size<br>(length x high)(mm) | 3840 x 1728                                                                                                                                                                                         |                                                                                                                                    | Led side screen area ([])                       |                           |    | 6.65                      |  |
| Screen Lift Height[]m)                 | 1.5                                                                                                                                                                                                 |                                                                                                                                    | LED screen's pixel pitch[]mm)                   |                           |    | 6                         |  |
| Roller Screen Size[]mm)                | 3840 x 1728                                                                                                                                                                                         |                                                                                                                                    | Rear monochrome screen size (length x high)(mm) |                           | m) | 1280×1440                 |  |
| Main Feature                           | 2.Motive unit<br>3.4 hydraulic<br>4.The top side<br>5.2 ventilation<br>6.Omar/Kubok<br>7.Computer w<br>8.Amplifiers<br>9.Stereos<br>10.Main switt<br>11.4 exhaust<br>12.220V exter<br>13.Video proc | 10. Main switch for power control<br>11. echaust fans<br>12. 220V external power connector outside the body<br>13. Video processor |                                                 |                           |    |                           |  |
| Optional                               | Screen lift (1.                                                                                                                                                                                     | 5 height),hydraulic stage 9.6m2, external joint stage for your choose                                                              |                                                 |                           |    |                           |  |