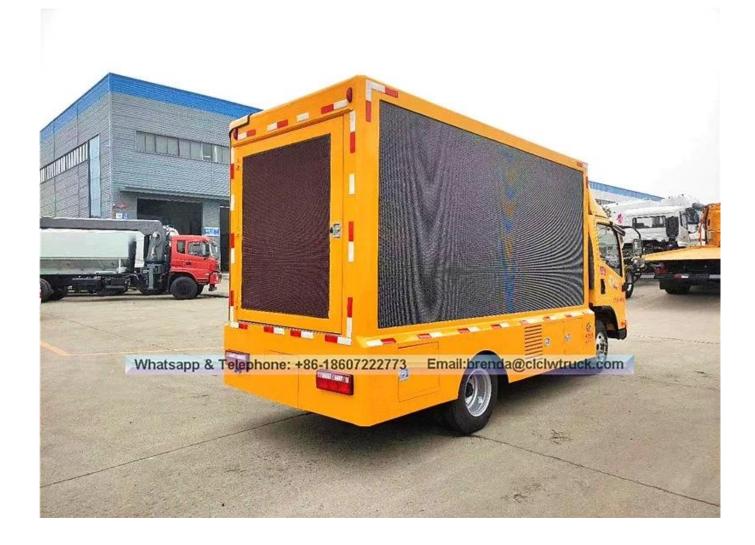

## FAW LED advertising vehicle hot sale

| Main specification                     |                                                                                                                                                                                                     |                                                                                                                                    |                                                 |                           |    |                           |  |
|----------------------------------------|-----------------------------------------------------------------------------------------------------------------------------------------------------------------------------------------------------|------------------------------------------------------------------------------------------------------------------------------------|-------------------------------------------------|---------------------------|----|---------------------------|--|
| Product model[]name                    |                                                                                                                                                                                                     | HFY5042XXC Mobile LED Truck                                                                                                        |                                                 |                           |    |                           |  |
| Total weight(Kg)                       |                                                                                                                                                                                                     | 4495                                                                                                                               | Drive type                                      |                           |    |                           |  |
| Curb weight(Kg)                        |                                                                                                                                                                                                     | 4300                                                                                                                               |                                                 |                           |    | 35×2030×2980              |  |
| Wheelbase(mm)                          |                                                                                                                                                                                                     | 3260                                                                                                                               | Cab seats (man)                                 | Cab seats (man) 3         |    |                           |  |
| Approach / departure angle(*)          |                                                                                                                                                                                                     | 18/15                                                                                                                              | Front/rear hang                                 | Front/rear hang(mm) 1241/ |    | 194                       |  |
| Axle load                              |                                                                                                                                                                                                     | 1790/2705                                                                                                                          | Max speed(Km/                                   | Max speed(Km/h) 90        |    |                           |  |
| Chassis specification                  |                                                                                                                                                                                                     |                                                                                                                                    |                                                 |                           |    |                           |  |
| Chassis model                          |                                                                                                                                                                                                     | CA1041PK2EA81                                                                                                                      | Manufacturer                                    | Manufacturer FAW Q        |    | ingdao Automobile Co.,Ltd |  |
| Brand name                             |                                                                                                                                                                                                     | FAW                                                                                                                                | Number of axes                                  | Number of axes 2          |    |                           |  |
| Tire specification                     |                                                                                                                                                                                                     | 7.00-16                                                                                                                            | Tires No.                                       |                           |    |                           |  |
| Leaf spring                            |                                                                                                                                                                                                     | 7/10+3                                                                                                                             |                                                 | Front track(mm) 1600      |    |                           |  |
| Type of fuel                           |                                                                                                                                                                                                     | Diesel                                                                                                                             | Rear track(mm)                                  | Rear track(mm) 1485       |    |                           |  |
| Emission standard                      |                                                                                                                                                                                                     |                                                                                                                                    |                                                 | Transmission 5 Forwa      |    | ard Gear                  |  |
| Driving cab                            |                                                                                                                                                                                                     | Single row and seat with air conditioning.                                                                                         |                                                 |                           |    |                           |  |
| Engine model                           |                                                                                                                                                                                                     | Engine Manufacturer                                                                                                                |                                                 | Displacement(ml)          |    | Power(KW)                 |  |
| CA498E3-12                             |                                                                                                                                                                                                     | Daoetz faw( dalian) diesel engine Co. LTD.                                                                                         |                                                 | 3168                      |    | 88                        |  |
| Mobile LED truck specification         |                                                                                                                                                                                                     |                                                                                                                                    |                                                 |                           |    |                           |  |
| LED screen size<br>(length x high)(mm) | 3840 x 1728                                                                                                                                                                                         |                                                                                                                                    | Led side screen area ([])                       |                           |    | 6.65                      |  |
| Screen Lift Height[]m)                 | 1.5                                                                                                                                                                                                 |                                                                                                                                    | LED screen's pixel pitch[]mm)                   |                           |    | 6                         |  |
| Roller Screen Size[]mm)                | 3840 x 1728                                                                                                                                                                                         |                                                                                                                                    | Rear monochrome screen size (length x high)(mm) |                           | m) | 1280×1440                 |  |
| Main Feature                           | 2.Motive unit<br>3.4 hydraulic<br>4.The top side<br>5.2 ventilation<br>6.Omar/Kubok<br>7.Computer w<br>8.Amplifiers<br>9.Stereos<br>10.Main switt<br>11.4 exhaust<br>12.220V exter<br>13.Video proc | 10. Main switch for power control<br>11. echaust fans<br>12. 220V external power connector outside the body<br>13. Video processor |                                                 |                           |    |                           |  |
| Optional                               | Screen lift (1.                                                                                                                                                                                     | 5 height),hydraulic stage 9.6m2, external joint stage for your choose                                                              |                                                 |                           |    |                           |  |