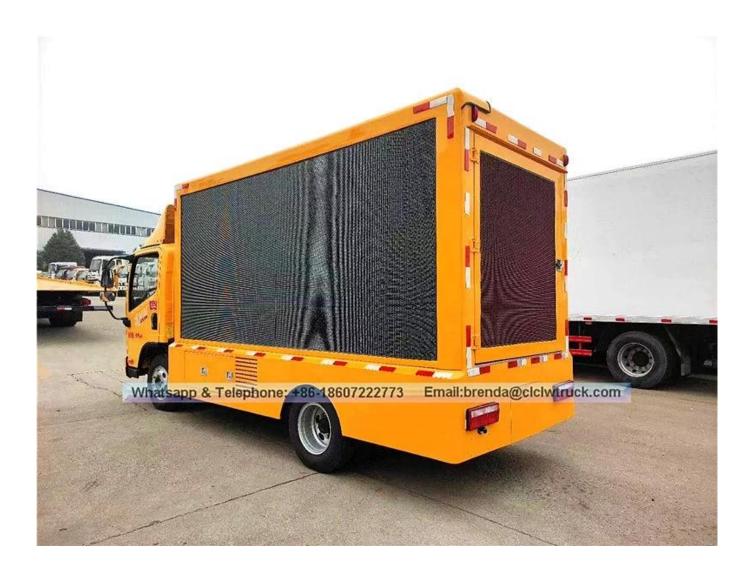

## FAW LED advertising vehicle hot sale

| Main specification                     |                                                                                                                                                                                                     |                                                                                                                                    |                                                 |                           |    |                           |  |
|----------------------------------------|-----------------------------------------------------------------------------------------------------------------------------------------------------------------------------------------------------|------------------------------------------------------------------------------------------------------------------------------------|-------------------------------------------------|---------------------------|----|---------------------------|--|
| Product model[]name                    |                                                                                                                                                                                                     | HFY5042XXC Mobile LED Truck                                                                                                        |                                                 |                           |    |                           |  |
| Total weight(Kg)                       |                                                                                                                                                                                                     | 4495                                                                                                                               | Drive type                                      |                           |    |                           |  |
| Curb weight(Kg)                        |                                                                                                                                                                                                     | 4300                                                                                                                               |                                                 |                           |    | 35×2030×2980              |  |
| Wheelbase(mm)                          |                                                                                                                                                                                                     | 3260                                                                                                                               | Cab seats (man)                                 | Cab seats (man) 3         |    |                           |  |
| Approach / departure angle(*)          |                                                                                                                                                                                                     | 18/15                                                                                                                              | Front/rear hang                                 | Front/rear hang(mm) 1241/ |    | 194                       |  |
| Axle load                              |                                                                                                                                                                                                     | 1790/2705                                                                                                                          | Max speed(Km/                                   | Max speed(Km/h) 90        |    |                           |  |
| Chassis specification                  |                                                                                                                                                                                                     |                                                                                                                                    |                                                 |                           |    |                           |  |
| Chassis model                          |                                                                                                                                                                                                     | CA1041PK2EA81                                                                                                                      | Manufacturer                                    | Manufacturer FAW Q        |    | ingdao Automobile Co.,Ltd |  |
| Brand name                             |                                                                                                                                                                                                     | FAW                                                                                                                                | Number of axes                                  | Number of axes 2          |    |                           |  |
| Tire specification                     |                                                                                                                                                                                                     | 7.00-16                                                                                                                            | Tires No.                                       |                           |    |                           |  |
| Leaf spring                            |                                                                                                                                                                                                     | 7/10+3                                                                                                                             |                                                 | Front track(mm) 1600      |    |                           |  |
| Type of fuel                           |                                                                                                                                                                                                     | Diesel                                                                                                                             | Rear track(mm)                                  | Rear track(mm) 1485       |    |                           |  |
| Emission standard                      |                                                                                                                                                                                                     |                                                                                                                                    |                                                 | Transmission 5 Forwa      |    | ard Gear                  |  |
| Driving cab                            |                                                                                                                                                                                                     | Single row and seat with air conditioning.                                                                                         |                                                 |                           |    |                           |  |
| Engine model                           |                                                                                                                                                                                                     | Engine Manufacturer                                                                                                                |                                                 | Displacement(ml)          |    | Power(KW)                 |  |
| CA498E3-12                             |                                                                                                                                                                                                     | Daoetz faw( dalian) diesel engine Co. LTD.                                                                                         |                                                 | 3168                      |    | 88                        |  |
| Mobile LED truck specification         |                                                                                                                                                                                                     |                                                                                                                                    |                                                 |                           |    |                           |  |
| LED screen size<br>(length x high)(mm) | 3840 x 1728                                                                                                                                                                                         |                                                                                                                                    | Led side screen area ([])                       |                           |    | 6.65                      |  |
| Screen Lift Height[]m)                 | 1.5                                                                                                                                                                                                 |                                                                                                                                    | LED screen's pixel pitch[]mm)                   |                           |    | 6                         |  |
| Roller Screen Size[]mm)                | 3840 x 1728                                                                                                                                                                                         |                                                                                                                                    | Rear monochrome screen size (length x high)(mm) |                           | m) | 1280×1440                 |  |
| Main Feature                           | 2.Motive unit<br>3.4 hydraulic<br>4.The top side<br>5.2 ventilation<br>6.Omar/Kubok<br>7.Computer w<br>8.Amplifiers<br>9.Stereos<br>10.Main switt<br>11.4 exhaust<br>12.220V exter<br>13.Video proc | 10. Main switch for power control<br>11. echaust fans<br>12. 220V external power connector outside the body<br>13. Video processor |                                                 |                           |    |                           |  |
| Optional                               | Screen lift (1.                                                                                                                                                                                     | 5 height),hydraulic stage 9.6m2, external joint stage for your choose                                                              |                                                 |                           |    |                           |  |