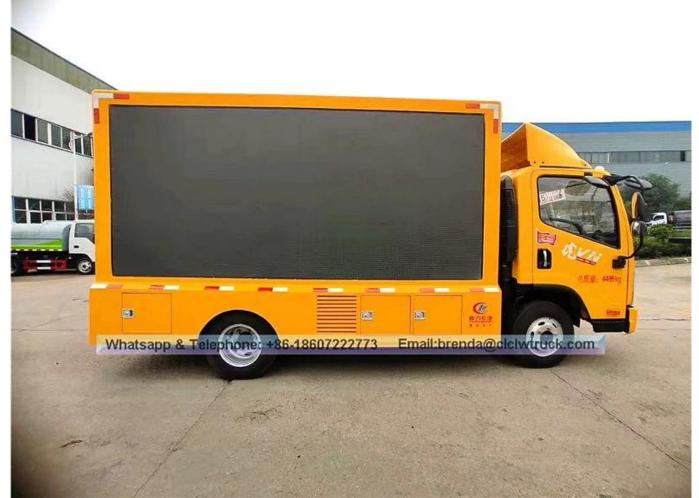

## FAW LED advertising vehicle hot sale

| Main specification                     |                                                                                                                                                                                                     |                                                                                                                                    |                                                 |                           |    |                           |  |
|----------------------------------------|-----------------------------------------------------------------------------------------------------------------------------------------------------------------------------------------------------|------------------------------------------------------------------------------------------------------------------------------------|-------------------------------------------------|---------------------------|----|---------------------------|--|
| Product model[]name                    |                                                                                                                                                                                                     | HFY5042XXC Mobile LED Truck                                                                                                        |                                                 |                           |    |                           |  |
| Total weight(Kg)                       |                                                                                                                                                                                                     | 4495                                                                                                                               | Drive type                                      |                           |    |                           |  |
| Curb weight(Kg)                        |                                                                                                                                                                                                     | 4300                                                                                                                               |                                                 |                           |    | 35×2030×2980              |  |
| Wheelbase(mm)                          |                                                                                                                                                                                                     | 3260                                                                                                                               | Cab seats (man)                                 | Cab seats (man) 3         |    |                           |  |
| Approach / departure angle(*)          |                                                                                                                                                                                                     | 18/15                                                                                                                              | Front/rear hang                                 | Front/rear hang(mm) 1241/ |    | 194                       |  |
| Axle load                              |                                                                                                                                                                                                     | 1790/2705                                                                                                                          | Max speed(Km/                                   | Max speed(Km/h) 90        |    |                           |  |
| Chassis specification                  |                                                                                                                                                                                                     |                                                                                                                                    |                                                 |                           |    |                           |  |
| Chassis model                          |                                                                                                                                                                                                     | CA1041PK2EA81                                                                                                                      | Manufacturer                                    | Manufacturer FAW Q        |    | ingdao Automobile Co.,Ltd |  |
| Brand name                             |                                                                                                                                                                                                     | FAW                                                                                                                                | Number of axes                                  | Number of axes 2          |    |                           |  |
| Tire specification                     |                                                                                                                                                                                                     | 7.00-16                                                                                                                            | Tires No.                                       |                           |    |                           |  |
| Leaf spring                            |                                                                                                                                                                                                     | 7/10+3                                                                                                                             |                                                 | Front track(mm) 1600      |    |                           |  |
| Type of fuel                           |                                                                                                                                                                                                     | Diesel                                                                                                                             | Rear track(mm)                                  | Rear track(mm) 1485       |    |                           |  |
| Emission standard                      |                                                                                                                                                                                                     |                                                                                                                                    |                                                 | Transmission 5 Forwa      |    | ard Gear                  |  |
| Driving cab                            |                                                                                                                                                                                                     | Single row and seat with air conditioning.                                                                                         |                                                 |                           |    |                           |  |
| Engine model                           |                                                                                                                                                                                                     | Engine Manufacturer                                                                                                                |                                                 | Displacement(ml)          |    | Power(KW)                 |  |
| CA498E3-12                             |                                                                                                                                                                                                     | Daoetz faw( dalian) diesel engine Co. LTD.                                                                                         |                                                 | 3168                      |    | 88                        |  |
| Mobile LED truck specification         |                                                                                                                                                                                                     |                                                                                                                                    |                                                 |                           |    |                           |  |
| LED screen size<br>(length x high)(mm) | 3840 x 1728                                                                                                                                                                                         |                                                                                                                                    | Led side screen area ([])                       |                           |    | 6.65                      |  |
| Screen Lift Height[]m)                 | 1.5                                                                                                                                                                                                 |                                                                                                                                    | LED screen's pixel pitch[]mm)                   |                           |    | 6                         |  |
| Roller Screen Size[]mm)                | 3840 x 1728                                                                                                                                                                                         |                                                                                                                                    | Rear monochrome screen size (length x high)(mm) |                           | m) | 1280×1440                 |  |
| Main Feature                           | 2.Motive unit<br>3.4 hydraulic<br>4.The top side<br>5.2 ventilation<br>6.Omar/Kubok<br>7.Computer w<br>8.Amplifiers<br>9.Stereos<br>10.Main switt<br>11.4 exhaust<br>12.220V exter<br>13.Video proc | 10. Main switch for power control<br>11. echaust fans<br>12. 220V external power connector outside the body<br>13. Video processor |                                                 |                           |    |                           |  |
| Optional                               | Screen lift (1.                                                                                                                                                                                     | 5 height),hydraulic stage 9.6m2, external joint stage for your choose                                                              |                                                 |                           |    |                           |  |