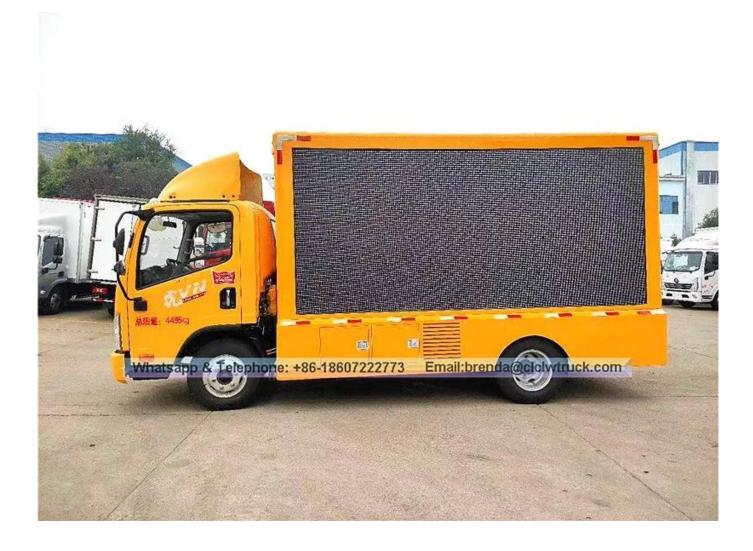

## FAW LED advertising vehicle hot sale

| Main specification                     |                                                                                                                                                                                                     |                                                                                                                                    |                                                 |                           |    |                           |  |
|----------------------------------------|-----------------------------------------------------------------------------------------------------------------------------------------------------------------------------------------------------|------------------------------------------------------------------------------------------------------------------------------------|-------------------------------------------------|---------------------------|----|---------------------------|--|
| Product model[]name                    |                                                                                                                                                                                                     | HFY5042XXC Mobile LED Truck                                                                                                        |                                                 |                           |    |                           |  |
| Total weight(Kg)                       |                                                                                                                                                                                                     | 4495                                                                                                                               | Drive type                                      |                           |    |                           |  |
| Curb weight(Kg)                        |                                                                                                                                                                                                     | 4300                                                                                                                               |                                                 |                           |    | 35×2030×2980              |  |
| Wheelbase(mm)                          |                                                                                                                                                                                                     | 3260                                                                                                                               | Cab seats (man)                                 | Cab seats (man) 3         |    |                           |  |
| Approach / departure angle(*)          |                                                                                                                                                                                                     | 18/15                                                                                                                              | Front/rear hang                                 | Front/rear hang(mm) 1241/ |    | 194                       |  |
| Axle load                              |                                                                                                                                                                                                     | 1790/2705                                                                                                                          | Max speed(Km/                                   | Max speed(Km/h) 90        |    |                           |  |
| Chassis specification                  |                                                                                                                                                                                                     |                                                                                                                                    |                                                 |                           |    |                           |  |
| Chassis model                          |                                                                                                                                                                                                     | CA1041PK2EA81                                                                                                                      | Manufacturer                                    | Manufacturer FAW Q        |    | ingdao Automobile Co.,Ltd |  |
| Brand name                             |                                                                                                                                                                                                     | FAW                                                                                                                                | Number of axes                                  | Number of axes 2          |    |                           |  |
| Tire specification                     |                                                                                                                                                                                                     | 7.00-16                                                                                                                            | Tires No.                                       |                           |    |                           |  |
| Leaf spring                            |                                                                                                                                                                                                     | 7/10+3                                                                                                                             |                                                 | Front track(mm) 1600      |    |                           |  |
| Type of fuel                           |                                                                                                                                                                                                     | Diesel                                                                                                                             | Rear track(mm)                                  | Rear track(mm) 1485       |    |                           |  |
| Emission standard                      |                                                                                                                                                                                                     |                                                                                                                                    |                                                 | Transmission 5 Forwa      |    | ard Gear                  |  |
| Driving cab                            |                                                                                                                                                                                                     | Single row and seat with air conditioning.                                                                                         |                                                 |                           |    |                           |  |
| Engine model                           |                                                                                                                                                                                                     | Engine Manufacturer                                                                                                                |                                                 | Displacement(ml)          |    | Power(KW)                 |  |
| CA498E3-12                             |                                                                                                                                                                                                     | Daoetz faw( dalian) diesel engine Co. LTD.                                                                                         |                                                 | 3168                      |    | 88                        |  |
| Mobile LED truck specification         |                                                                                                                                                                                                     |                                                                                                                                    |                                                 |                           |    |                           |  |
| LED screen size<br>(length x high)(mm) | 3840 x 1728                                                                                                                                                                                         |                                                                                                                                    | Led side screen area ([])                       |                           |    | 6.65                      |  |
| Screen Lift Height[]m)                 | 1.5                                                                                                                                                                                                 |                                                                                                                                    | LED screen's pixel pitch[]mm)                   |                           |    | 6                         |  |
| Roller Screen Size[]mm)                | 3840 x 1728                                                                                                                                                                                         |                                                                                                                                    | Rear monochrome screen size (length x high)(mm) |                           | m) | 1280×1440                 |  |
| Main Feature                           | 2.Motive unit<br>3.4 hydraulic<br>4.The top side<br>5.2 ventilation<br>6.Omar/Kubok<br>7.Computer w<br>8.Amplifiers<br>9.Stereos<br>10.Main switt<br>11.4 exhaust<br>12.220V exter<br>13.Video proc | 10. Main switch for power control<br>11. echaust fans<br>12. 220V external power connector outside the body<br>13. Video processor |                                                 |                           |    |                           |  |
| Optional                               | Screen lift (1.                                                                                                                                                                                     | 5 height),hydraulic stage 9.6m2, external joint stage for your choose                                                              |                                                 |                           |    |                           |  |