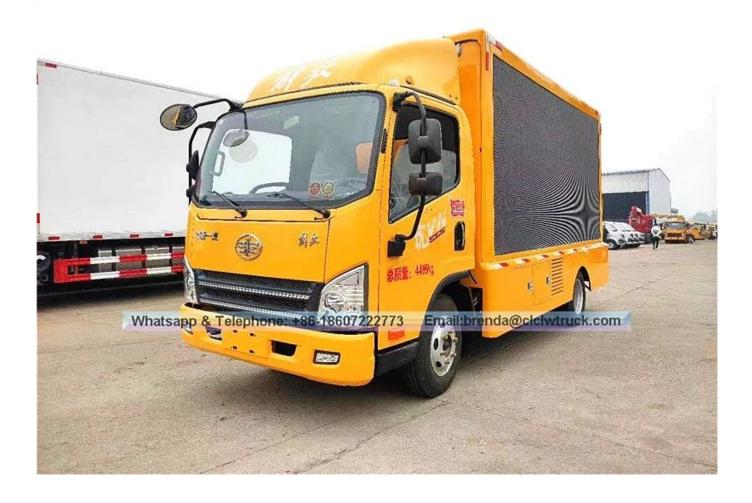

## FAW LED advertising vehicle hot sale

| Main specification                     |                                                                                                                                                                                                     |                                                                                                                                    |                                                 |                           |    |                           |  |
|----------------------------------------|-----------------------------------------------------------------------------------------------------------------------------------------------------------------------------------------------------|------------------------------------------------------------------------------------------------------------------------------------|-------------------------------------------------|---------------------------|----|---------------------------|--|
| Product model[]name                    |                                                                                                                                                                                                     | HFY5042XXC Mobile LED Truck                                                                                                        |                                                 |                           |    |                           |  |
| Total weight(Kg)                       |                                                                                                                                                                                                     | 4495                                                                                                                               | Drive type                                      |                           |    |                           |  |
| Curb weight(Kg)                        |                                                                                                                                                                                                     | 4300                                                                                                                               |                                                 |                           |    | 35×2030×2980              |  |
| Wheelbase(mm)                          |                                                                                                                                                                                                     | 3260                                                                                                                               | Cab seats (man)                                 | Cab seats (man) 3         |    |                           |  |
| Approach / departure angle(*)          |                                                                                                                                                                                                     | 18/15                                                                                                                              | Front/rear hang                                 | Front/rear hang(mm) 1241/ |    | 194                       |  |
| Axle load                              |                                                                                                                                                                                                     | 1790/2705                                                                                                                          | Max speed(Km/                                   | Max speed(Km/h) 90        |    |                           |  |
| Chassis specification                  |                                                                                                                                                                                                     |                                                                                                                                    |                                                 |                           |    |                           |  |
| Chassis model                          |                                                                                                                                                                                                     | CA1041PK2EA81                                                                                                                      | Manufacturer                                    | Manufacturer FAW Q        |    | ingdao Automobile Co.,Ltd |  |
| Brand name                             |                                                                                                                                                                                                     | FAW                                                                                                                                | Number of axes                                  | Number of axes 2          |    |                           |  |
| Tire specification                     |                                                                                                                                                                                                     | 7.00-16                                                                                                                            | Tires No.                                       |                           |    |                           |  |
| Leaf spring                            |                                                                                                                                                                                                     | 7/10+3                                                                                                                             |                                                 | Front track(mm) 1600      |    |                           |  |
| Type of fuel                           |                                                                                                                                                                                                     | Diesel                                                                                                                             | Rear track(mm)                                  | Rear track(mm) 1485       |    |                           |  |
| Emission standard                      |                                                                                                                                                                                                     |                                                                                                                                    |                                                 | Transmission 5 Forwa      |    | ard Gear                  |  |
| Driving cab                            |                                                                                                                                                                                                     | Single row and seat with air conditioning.                                                                                         |                                                 |                           |    |                           |  |
| Engine model                           |                                                                                                                                                                                                     | Engine Manufacturer                                                                                                                |                                                 | Displacement(ml)          |    | Power(KW)                 |  |
| CA498E3-12                             |                                                                                                                                                                                                     | Daoetz faw( dalian) diesel engine Co. LTD.                                                                                         |                                                 | 3168                      |    | 88                        |  |
| Mobile LED truck specification         |                                                                                                                                                                                                     |                                                                                                                                    |                                                 |                           |    |                           |  |
| LED screen size<br>(length x high)(mm) | 3840 x 1728                                                                                                                                                                                         |                                                                                                                                    | Led side screen area ([])                       |                           |    | 6.65                      |  |
| Screen Lift Height[]m)                 | 1.5                                                                                                                                                                                                 |                                                                                                                                    | LED screen's pixel pitch[]mm)                   |                           |    | 6                         |  |
| Roller Screen Size[]mm)                | 3840 x 1728                                                                                                                                                                                         |                                                                                                                                    | Rear monochrome screen size (length x high)(mm) |                           | m) | 1280×1440                 |  |
| Main Feature                           | 2.Motive unit<br>3.4 hydraulic<br>4.The top side<br>5.2 ventilation<br>6.Omar/Kubok<br>7.Computer w<br>8.Amplifiers<br>9.Stereos<br>10.Main switt<br>11.4 exhaust<br>12.220V exter<br>13.Video proc | 10. Main switch for power control<br>11. echaust fans<br>12. 220V external power connector outside the body<br>13. Video processor |                                                 |                           |    |                           |  |
| Optional                               | Screen lift (1.                                                                                                                                                                                     | 5 height),hydraulic stage 9.6m2, external joint stage for your choose                                                              |                                                 |                           |    |                           |  |