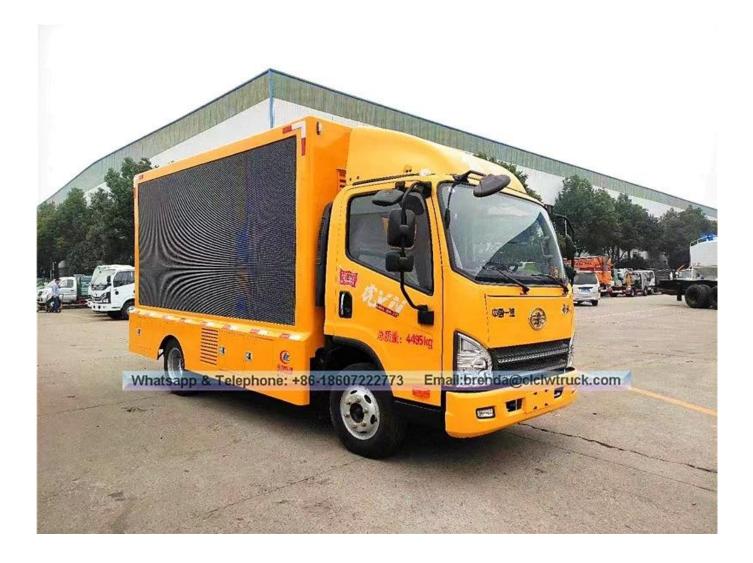

## FAW LED advertising vehicle hot sale

| Main specification                     |                                                                                                                                                                                                     |                                                                                                                                    |                                                 |                           |    |                           |  |
|----------------------------------------|-----------------------------------------------------------------------------------------------------------------------------------------------------------------------------------------------------|------------------------------------------------------------------------------------------------------------------------------------|-------------------------------------------------|---------------------------|----|---------------------------|--|
| Product model[]name                    |                                                                                                                                                                                                     | HFY5042XXC Mobile LED Truck                                                                                                        |                                                 |                           |    |                           |  |
| Total weight(Kg)                       |                                                                                                                                                                                                     | 4495                                                                                                                               | Drive type                                      |                           |    |                           |  |
| Curb weight(Kg)                        |                                                                                                                                                                                                     | 4300                                                                                                                               |                                                 |                           |    | 35×2030×2980              |  |
| Wheelbase(mm)                          |                                                                                                                                                                                                     | 3260                                                                                                                               | Cab seats (man)                                 | Cab seats (man) 3         |    |                           |  |
| Approach / departure angle(*)          |                                                                                                                                                                                                     | 18/15                                                                                                                              | Front/rear hang                                 | Front/rear hang(mm) 1241/ |    | 194                       |  |
| Axle load                              |                                                                                                                                                                                                     | 1790/2705                                                                                                                          | Max speed(Km/                                   | Max speed(Km/h) 90        |    |                           |  |
| Chassis specification                  |                                                                                                                                                                                                     |                                                                                                                                    |                                                 |                           |    |                           |  |
| Chassis model                          |                                                                                                                                                                                                     | CA1041PK2EA81                                                                                                                      | Manufacturer                                    | Manufacturer FAW Q        |    | ingdao Automobile Co.,Ltd |  |
| Brand name                             |                                                                                                                                                                                                     | FAW                                                                                                                                | Number of axes                                  | Number of axes 2          |    |                           |  |
| Tire specification                     |                                                                                                                                                                                                     | 7.00-16                                                                                                                            | Tires No.                                       |                           |    |                           |  |
| Leaf spring                            |                                                                                                                                                                                                     | 7/10+3                                                                                                                             |                                                 | Front track(mm) 1600      |    |                           |  |
| Type of fuel                           |                                                                                                                                                                                                     | Diesel                                                                                                                             | Rear track(mm)                                  | Rear track(mm) 1485       |    |                           |  |
| Emission standard                      |                                                                                                                                                                                                     |                                                                                                                                    |                                                 | Transmission 5 Forwa      |    | ard Gear                  |  |
| Driving cab                            |                                                                                                                                                                                                     | Single row and seat with air conditioning.                                                                                         |                                                 |                           |    |                           |  |
| Engine model                           |                                                                                                                                                                                                     | Engine Manufacturer                                                                                                                |                                                 | Displacement(ml)          |    | Power(KW)                 |  |
| CA498E3-12                             |                                                                                                                                                                                                     | Daoetz faw( dalian) diesel engine Co. LTD.                                                                                         |                                                 | 3168                      |    | 88                        |  |
| Mobile LED truck specification         |                                                                                                                                                                                                     |                                                                                                                                    |                                                 |                           |    |                           |  |
| LED screen size<br>(length x high)(mm) | 3840 x 1728                                                                                                                                                                                         |                                                                                                                                    | Led side screen area ([])                       |                           |    | 6.65                      |  |
| Screen Lift Height[]m)                 | 1.5                                                                                                                                                                                                 |                                                                                                                                    | LED screen's pixel pitch[]mm)                   |                           |    | 6                         |  |
| Roller Screen Size[]mm)                | 3840 x 1728                                                                                                                                                                                         |                                                                                                                                    | Rear monochrome screen size (length x high)(mm) |                           | m) | 1280×1440                 |  |
| Main Feature                           | 2.Motive unit<br>3.4 hydraulic<br>4.The top side<br>5.2 ventilation<br>6.Omar/Kubok<br>7.Computer w<br>8.Amplifiers<br>9.Stereos<br>10.Main switt<br>11.4 exhaust<br>12.220V exter<br>13.Video proc | 10. Main switch for power control<br>11. echaust fans<br>12. 220V external power connector outside the body<br>13. Video processor |                                                 |                           |    |                           |  |
| Optional                               | Screen lift (1.                                                                                                                                                                                     | 5 height),hydraulic stage 9.6m2, external joint stage for your choose                                                              |                                                 |                           |    |                           |  |