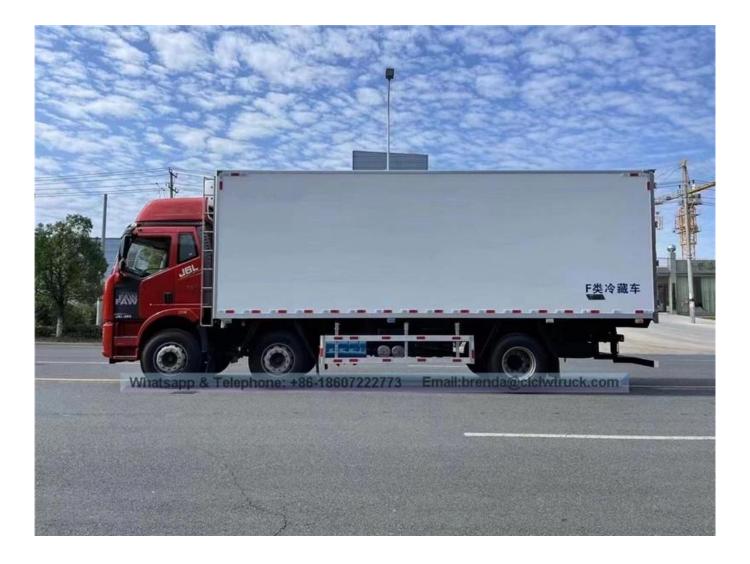

| Vehicle model                        | CA1122PK2L2Y (RHD)                                                                                |                                                                                                                                              |
|--------------------------------------|---------------------------------------------------------------------------------------------------|----------------------------------------------------------------------------------------------------------------------------------------------|
| Cabin                                | single row                                                                                        |                                                                                                                                              |
| Whole vehicle<br>main<br>dimensions  | overall<br>dimension(LxWxH)mm                                                                     | 8920*2530*3790                                                                                                                               |
|                                      | Drive system                                                                                      | 4X2                                                                                                                                          |
|                                      | wheel base(mm)                                                                                    | 5050                                                                                                                                         |
|                                      | Rearoverhang                                                                                      | 2050                                                                                                                                         |
| Weight data                          | curb weight(kg)                                                                                   | 6405                                                                                                                                         |
|                                      | loading weight(kg)                                                                                | 15000                                                                                                                                        |
|                                      | GVW                                                                                               | 12500                                                                                                                                        |
| Whole vehicle<br>main<br>performance | Max speed(km/h)                                                                                   | 93                                                                                                                                           |
| Engine                               | Engine                                                                                            | CA6110/125Z                                                                                                                                  |
|                                      | Туре                                                                                              | four-cylinder, in-line, water-cooling, DI, four-stroke, supercharger<br>with intercooler, diesel engine                                      |
|                                      | displacement                                                                                      | 7.127                                                                                                                                        |
|                                      | Max power(kw/rpm)                                                                                 | 155/2600                                                                                                                                     |
|                                      | max torque(N.m/rpm)                                                                               | 560/1500-1700                                                                                                                                |
| Gearbox                              | gear box                                                                                          | CA6TBX085M,6 forward,1 reseve                                                                                                                |
|                                      | speedratio                                                                                        | i1:7.285,i2:4.193,i3:2.485,i4:1.563,i5:1,i6:0.783,jR:6.777                                                                                   |
| Rearaxle                             | 435 Punching welding Bridge, speed ratio 5.571                                                    |                                                                                                                                              |
| Steering gear                        | Powersteering                                                                                     |                                                                                                                                              |
| Frame                                | 237*75*7                                                                                          |                                                                                                                                              |
| Clutch                               | Dry type, single plate, diaphragm spring clutch, hydraulic controlled, Air pressure booster, φ395 |                                                                                                                                              |
| Cabin                                | J5K,CAB on engine,metal closed,3 seats                                                            |                                                                                                                                              |
| tyre size                            | Double coin 10.00R2016                                                                            |                                                                                                                                              |
| Cooling system                       | Cooling cargo<br>dimension                                                                        | 6410*2310*2310                                                                                                                               |
|                                      | cooling machine                                                                                   | HUATAI F600                                                                                                                                  |
|                                      | cargo material                                                                                    | glass fiber reinforced plastics                                                                                                              |
|                                      | cargothickness                                                                                    | 8CM with polyurethane                                                                                                                        |
|                                      | Other                                                                                             | Stainless steel lock, stainless steel Contour comer protection,<br>stainless steel door frame, dome light and Bumper block, two<br>rear door |
| Option                               | 1,Side door,<br>2,refrigerator machine :thermoking, carrier ,and others you like                  |                                                                                                                                              |