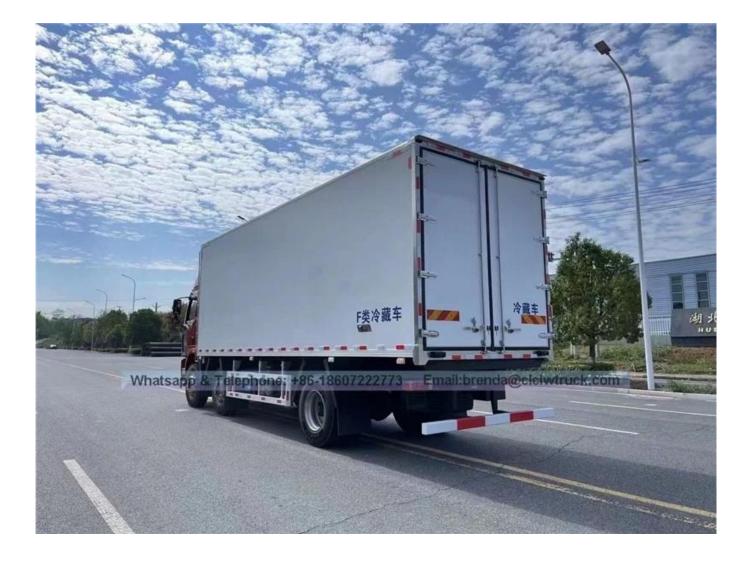

1. The internal material is stainless steel external material is fiberglass, the middle is 8 cm polyurethane insulation plate,

double-sealed door, standard spray system, potion box, ultraviolet antivirus system.;2.Refrigerator configuration: the brand and

the temperature range can be delected according to the requirements of the goods, includes: Kaixue, Hanxue THERMO KING, carrier,

etc.

3. This vehicle is for Sealed and constant temperature transportation of disposable and contagious items for the medical industry.

| Vehicle model                        | CA1122PK2L2Y (RHD)                                                                                |                                                                                                                                              |
|--------------------------------------|---------------------------------------------------------------------------------------------------|----------------------------------------------------------------------------------------------------------------------------------------------|
| Cabin                                | single row                                                                                        |                                                                                                                                              |
| Whole vehicle<br>main<br>dimensions  | overall<br>dimension(LxWxH)mm                                                                     | 8920*2530*3790                                                                                                                               |
|                                      | Drive system                                                                                      | 4X2                                                                                                                                          |
|                                      | wheel base(mm)                                                                                    | 5050                                                                                                                                         |
|                                      | Rearoverhang                                                                                      | 2050                                                                                                                                         |
| Weight data                          | curb weight(kg)                                                                                   | 6405                                                                                                                                         |
|                                      | loading weight(kg)                                                                                | 15000                                                                                                                                        |
|                                      | GVW                                                                                               | 12500                                                                                                                                        |
| Whole vehicle<br>main<br>performance | Max speed(km/h)                                                                                   | 93                                                                                                                                           |
| Engine                               | Engine                                                                                            | CA6110/125Z                                                                                                                                  |
|                                      | Туре                                                                                              | four-cylinder, in-line, water-cooling, DI, four-stroke, supercharger<br>with intercooler, diesel engine                                      |
|                                      | displacement                                                                                      | 7.127                                                                                                                                        |
|                                      | Max power(kw/rpm)                                                                                 | 155/2600                                                                                                                                     |
|                                      | max torque(N.m/rpm)                                                                               | 560/1500-1700                                                                                                                                |
| Gearbox                              | gear box                                                                                          | CA6TBX085M,6 forward,1 reseve                                                                                                                |
|                                      | speedratio                                                                                        | i1:7.285,i2:4.193,i3:2.485,i4:1.563,i5:1,i6:0.783,jR:6.777                                                                                   |
| Rearaxle                             | 435 Punching welding Bridge, speed ratio 5.571                                                    |                                                                                                                                              |
| Steering gear                        | Powersteering                                                                                     |                                                                                                                                              |
| Frame                                | 237*75*7                                                                                          |                                                                                                                                              |
| Clutch                               | Dry type, single plate, diaphragm spring clutch, hydraulic controlled, Air pressure booster, φ395 |                                                                                                                                              |
| Cabin                                | J5K,CAB on engine,metal closed,3 seats                                                            |                                                                                                                                              |
| tyre size                            | Double coin 10.00R2016                                                                            |                                                                                                                                              |
| Cooling system                       | Cooling cargo<br>dimension                                                                        | 6410*2310*2310                                                                                                                               |
|                                      | cooling machine                                                                                   | HUATAI F600                                                                                                                                  |
|                                      | cargo material                                                                                    | glass fiber reinforced plastics                                                                                                              |
|                                      | cargothickness                                                                                    | 8CM with polyurethane                                                                                                                        |
|                                      | Other                                                                                             | Stainless steel lock, stainless steel Contour comer protection,<br>stainless steel door frame, dome light and Bumper block, two<br>rear door |
| Option                               | 1,Side door,<br>2,refrigerator machine :thermoking, carrier ,and others you like                  |                                                                                                                                              |