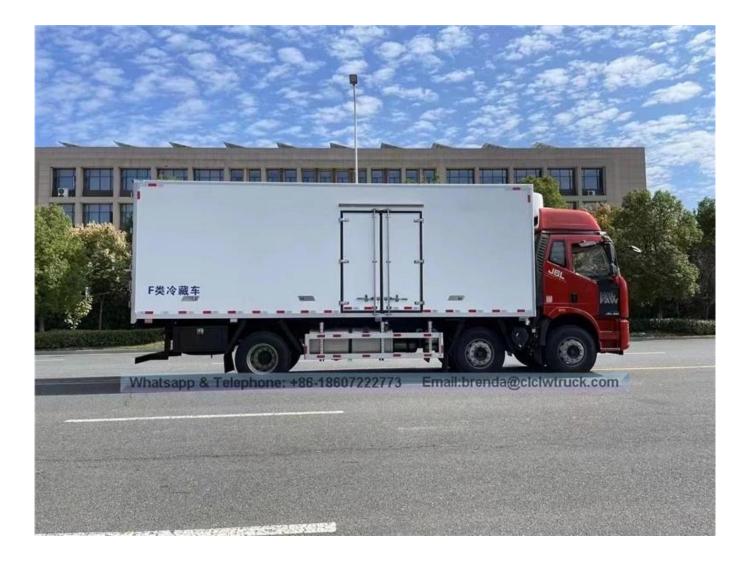

1. The internal material is stainless steel external material is fiberglass, the middle is 8 cm polyurethane insulation plate,

double-sealed door, standard spray system, potion box, ultraviolet antivirus system.;2.Refrigerator configuration: the brand and

the temperature range can be delected according to the requirements of the goods, includes: Kaixue, Hanxue THERMO KING, carrier,

etc.

3. This vehicle is for Sealed and constant temperature transportation of disposable and contagious items for the medical industry.

| Vehicle model                        | CA1122PK2L2Y (RHD)                                                                                |                                                                                                                                              |
|--------------------------------------|---------------------------------------------------------------------------------------------------|----------------------------------------------------------------------------------------------------------------------------------------------|
| Cabin                                | single row                                                                                        |                                                                                                                                              |
| Whole vehicle<br>main<br>dimensions  | overall<br>dimension(LxWxH)mm                                                                     | 8920*2530*3790                                                                                                                               |
|                                      | Drive system                                                                                      | 4X2                                                                                                                                          |
|                                      | wheel base(mm)                                                                                    | 5050                                                                                                                                         |
|                                      | Rearoverhang                                                                                      | 2050                                                                                                                                         |
| Weight data                          | curb weight(kg)                                                                                   | 6405                                                                                                                                         |
|                                      | loading weight(kg)                                                                                | 15000                                                                                                                                        |
|                                      | GVW                                                                                               | 12500                                                                                                                                        |
| Whole vehicle<br>main<br>performance | Max speed(km/h)                                                                                   | 93                                                                                                                                           |
| Engine                               | Engine                                                                                            | CA6110/125Z                                                                                                                                  |
|                                      | Туре                                                                                              | four-cylinder, in-line, water-cooling, DI, four-stroke, supercharger<br>with intercooler, diesel engine                                      |
|                                      | displacement                                                                                      | 7.127                                                                                                                                        |
|                                      | Max power(kw/rpm)                                                                                 | 155/2600                                                                                                                                     |
|                                      | max torque(N.m/rpm)                                                                               | 560/1500-1700                                                                                                                                |
| Gearbox                              | gear box                                                                                          | CA6TBX085M,6 forward,1 reseve                                                                                                                |
|                                      | speedratio                                                                                        | i1:7.285,i2:4.193,i3:2.485,i4:1.563,i5:1,i6:0.783,jR:6.777                                                                                   |
| Rearaxle                             | 435 Punching welding Bridge, speed ratio 5.571                                                    |                                                                                                                                              |
| Steering gear                        | Powersteering                                                                                     |                                                                                                                                              |
| Frame                                | 237*75*7                                                                                          |                                                                                                                                              |
| Clutch                               | Dry type, single plate, diaphragm spring clutch, hydraulic controlled, Air pressure booster, φ395 |                                                                                                                                              |
| Cabin                                | J5K,CAB on engine,metal closed,3 seats                                                            |                                                                                                                                              |
| tyre size                            | Double coin 10.00R2016                                                                            |                                                                                                                                              |
| Cooling system                       | Cooling cargo<br>dimension                                                                        | 6410*2310*2310                                                                                                                               |
|                                      | cooling machine                                                                                   | HUATAI F600                                                                                                                                  |
|                                      | cargo material                                                                                    | glass fiber reinforced plastics                                                                                                              |
|                                      | cargothickness                                                                                    | 8CM with polyurethane                                                                                                                        |
|                                      | Other                                                                                             | Stainless steel lock, stainless steel Contour comer protection,<br>stainless steel door frame, dome light and Bumper block, two<br>rear door |
| Option                               | 1,Side door,<br>2,refrigerator machine :thermoking, carrier ,and others you like                  |                                                                                                                                              |