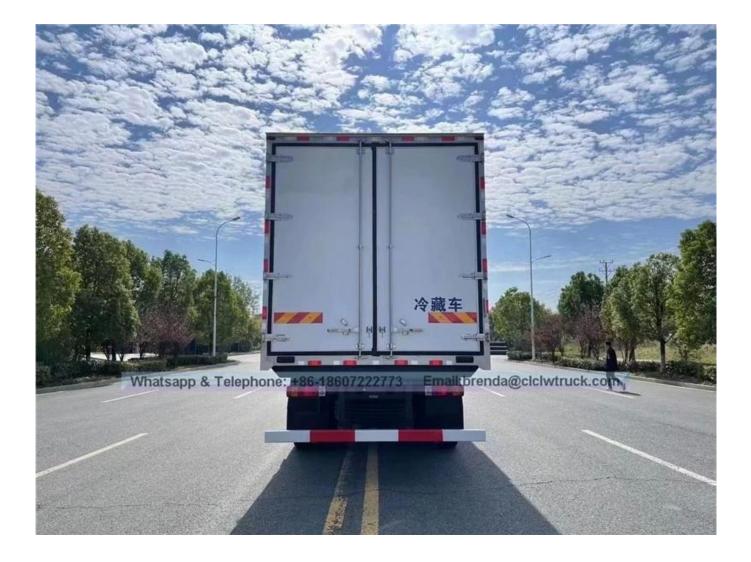

1. The internal material is stainless steel external material is fiberglass, the middle is 8 cm polyurethane insulation plate,

double-sealed door, standard spray system, potion box, ultraviolet antivirus system.;2.Refrigerator configuration: the brand and

the temperature range can be delected according to the requirements of the goods, includes: Kaixue, Hanxue THERMO KING, carrier,

etc.

3. This vehicle is for Sealed and constant temperature transportation of disposable and contagious items for the medical industry.

| Vehicle model                        | CA1122PK2L2Y (RHD)                                                                                |                                                                                                                                              |
|--------------------------------------|---------------------------------------------------------------------------------------------------|----------------------------------------------------------------------------------------------------------------------------------------------|
| Cabin                                | single row                                                                                        |                                                                                                                                              |
| Whole vehicle<br>main<br>dimensions  | overall<br>dimension(LxWxH)mm                                                                     | 8920*2530*3790                                                                                                                               |
|                                      | Drive system                                                                                      | 4X2                                                                                                                                          |
|                                      | wheel base(mm)                                                                                    | 5050                                                                                                                                         |
|                                      | Rearoverhang                                                                                      | 2050                                                                                                                                         |
| Weight data                          | curb weight(kg)                                                                                   | 6405                                                                                                                                         |
|                                      | loading weight(kg)                                                                                | 15000                                                                                                                                        |
|                                      | GVW                                                                                               | 12500                                                                                                                                        |
| Whole vehicle<br>main<br>performance | Max speed(km/h)                                                                                   | 93                                                                                                                                           |
| Engine                               | Engine                                                                                            | CA6110/125Z                                                                                                                                  |
|                                      | Туре                                                                                              | four-cylinder, in-line, water-cooling, DI, four-stroke, supercharger<br>with intercooler, diesel engine                                      |
|                                      | displacement                                                                                      | 7.127                                                                                                                                        |
|                                      | Max power(kw/rpm)                                                                                 | 155/2600                                                                                                                                     |
|                                      | max torque(N.m/rpm)                                                                               | 560/1500-1700                                                                                                                                |
| Gearbox                              | gear box                                                                                          | CA6TBX085M,6 forward,1 reseve                                                                                                                |
|                                      | speedratio                                                                                        | i1:7.285,i2:4.193,i3:2.485,i4:1.563,i5:1,i6:0.783,jR:6.777                                                                                   |
| Rearaxle                             | 435 Punching welding Bridge, speed ratio 5.571                                                    |                                                                                                                                              |
| Steering gear                        | Powersteering                                                                                     |                                                                                                                                              |
| Frame                                | 237*75*7                                                                                          |                                                                                                                                              |
| Clutch                               | Dry type, single plate, diaphragm spring clutch, hydraulic controlled, Air pressure booster, φ395 |                                                                                                                                              |
| Cabin                                | J5K,CAB on engine,metal closed,3 seats                                                            |                                                                                                                                              |
| tyre size                            | Double coin 10.00R2016                                                                            |                                                                                                                                              |
| Cooling system                       | Cooling cargo<br>dimension                                                                        | 6410*2310*2310                                                                                                                               |
|                                      | cooling machine                                                                                   | HUATAI F600                                                                                                                                  |
|                                      | cargo material                                                                                    | glass fiber reinforced plastics                                                                                                              |
|                                      | cargothickness                                                                                    | 8CM with polyurethane                                                                                                                        |
|                                      | Other                                                                                             | Stainless steel lock, stainless steel Contour comer protection,<br>stainless steel door frame, dome light and Bumper block, two<br>rear door |
| Option                               | 1,Side door,<br>2,refrigerator machine :thermoking, carrier ,and others you like                  |                                                                                                                                              |