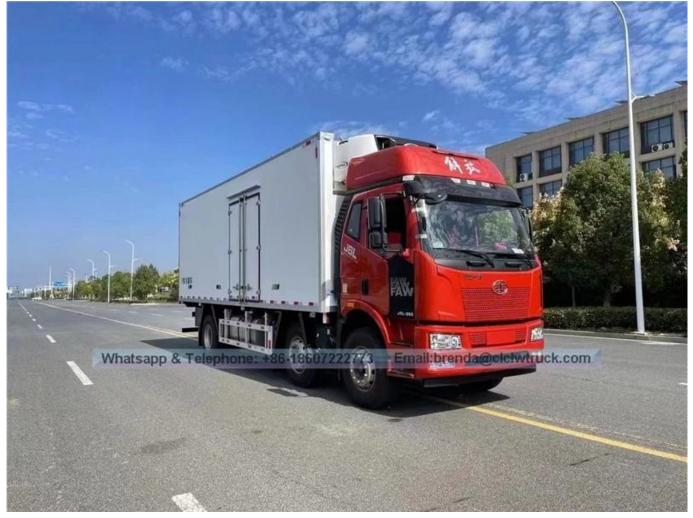

| Vehicle model                        | CA1122PK2L2Y (RHD)                                                                                |                                                                                                                                              |
|--------------------------------------|---------------------------------------------------------------------------------------------------|----------------------------------------------------------------------------------------------------------------------------------------------|
| Cabin                                | single row                                                                                        |                                                                                                                                              |
| Whole vehicle<br>main<br>dimensions  | overall<br>dimension(LxWxH)mm                                                                     | 8920*2530*3790                                                                                                                               |
|                                      | Drive system                                                                                      | 4X2                                                                                                                                          |
|                                      | wheel base(mm)                                                                                    | 5050                                                                                                                                         |
|                                      | Rearoverhang                                                                                      | 2050                                                                                                                                         |
| Weight data                          | curb weight(kg)                                                                                   | 6405                                                                                                                                         |
|                                      | loading weight(kg)                                                                                | 15000                                                                                                                                        |
|                                      | GVW                                                                                               | 12500                                                                                                                                        |
| Whole vehicle<br>main<br>performance | Max speed(km/h)                                                                                   | 93                                                                                                                                           |
| Engine                               | Engine                                                                                            | CA6110/125Z                                                                                                                                  |
|                                      | Туре                                                                                              | four-cylinder, in-line, water-cooling, DI, four-stroke, supercharger<br>with intercooler, diesel engine                                      |
|                                      | displacement                                                                                      | 7.127                                                                                                                                        |
|                                      | Max power(kw/rpm)                                                                                 | 155/2600                                                                                                                                     |
|                                      | max torque(N.m/rpm)                                                                               | 560/1500-1700                                                                                                                                |
| Gearbox                              | gear box                                                                                          | CA6TBX085M,6 forward,1 reseve                                                                                                                |
|                                      | speedratio                                                                                        | i1:7.285,i2:4.193,i3:2.485,i4:1.563,i5:1,i6:0.783,jR:6.777                                                                                   |
| Rearaxle                             | 435 Punching welding Bridge, speed ratio 5.571                                                    |                                                                                                                                              |
| Steering gear                        | Powersteering                                                                                     |                                                                                                                                              |
| Frame                                | 237*75*7                                                                                          |                                                                                                                                              |
| Clutch                               | Dry type, single plate, diaphragm spring clutch, hydraulic controlled, Air pressure booster, φ395 |                                                                                                                                              |
| Cabin                                | J5K,CAB on engine,metal closed,3 seats                                                            |                                                                                                                                              |
| tyre size                            | Double coin 10.00R2016                                                                            |                                                                                                                                              |
| Cooling system                       | Cooling cargo<br>dimension                                                                        | 6410*2310*2310                                                                                                                               |
|                                      | cooling machine                                                                                   | HUATAI F600                                                                                                                                  |
|                                      | cargo material                                                                                    | glass fiber reinforced plastics                                                                                                              |
|                                      | cargothickness                                                                                    | 8CM with polyurethane                                                                                                                        |
|                                      | Other                                                                                             | Stainless steel lock, stainless steel Contour comer protection,<br>stainless steel door frame, dome light and Bumper block, two<br>rear door |
| Option                               | 1,Side door,<br>2,refrigerator machine :thermoking, carrier ,and others you like                  |                                                                                                                                              |