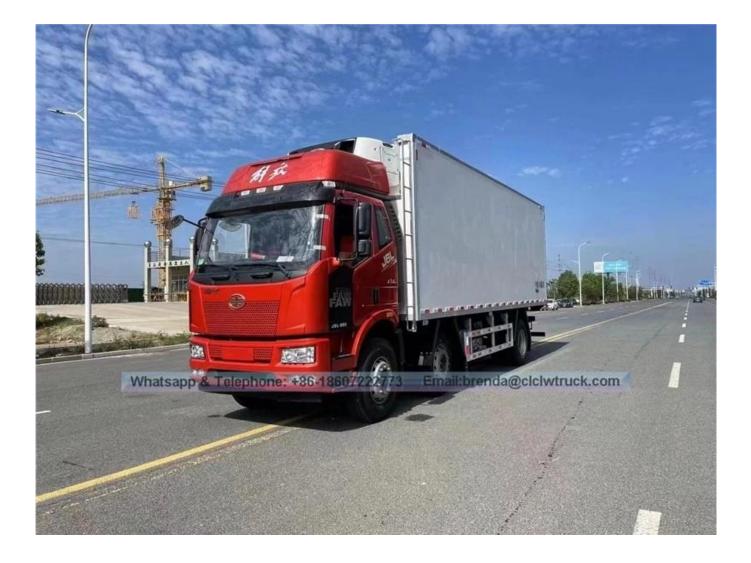

| Vehicle model                        | CA1122PK2L2Y (RHD)                                                                                |                                                                                                                                              |
|--------------------------------------|---------------------------------------------------------------------------------------------------|----------------------------------------------------------------------------------------------------------------------------------------------|
| Cabin                                | single row                                                                                        |                                                                                                                                              |
| Whole vehicle<br>main<br>dimensions  | overall<br>dimension(LxWxH)mm                                                                     | 8920*2530*3790                                                                                                                               |
|                                      | Drive system                                                                                      | 4X2                                                                                                                                          |
|                                      | wheel base(mm)                                                                                    | 5050                                                                                                                                         |
|                                      | Rearoverhang                                                                                      | 2050                                                                                                                                         |
| Weight data                          | curb weight(kg)                                                                                   | 6405                                                                                                                                         |
|                                      | loading weight(kg)                                                                                | 15000                                                                                                                                        |
|                                      | GVW                                                                                               | 12500                                                                                                                                        |
| Whole vehicle<br>main<br>performance | Max speed(km/h)                                                                                   | 93                                                                                                                                           |
| Engine                               | Engine                                                                                            | CA6110/125Z                                                                                                                                  |
|                                      | Туре                                                                                              | four-cylinder, in-line, water-cooling, DI, four-stroke, supercharger<br>with intercooler, diesel engine                                      |
|                                      | displacement                                                                                      | 7.127                                                                                                                                        |
|                                      | Max power(kw/rpm)                                                                                 | 155/2600                                                                                                                                     |
|                                      | max torque(N.m/rpm)                                                                               | 560/1500-1700                                                                                                                                |
| Gearbox                              | gear box                                                                                          | CA6TBX085M,6 forward,1 reseve                                                                                                                |
|                                      | speedratio                                                                                        | i1:7.285,i2:4.193,i3:2.485,i4:1.563,i5:1,i6:0.783,jR:6.777                                                                                   |
| Rearaxle                             | 435 Punching welding Bridge, speed ratio 5.571                                                    |                                                                                                                                              |
| Steering gear                        | Powersteering                                                                                     |                                                                                                                                              |
| Frame                                | 237*75*7                                                                                          |                                                                                                                                              |
| Clutch                               | Dry type, single plate, diaphragm spring clutch, hydraulic controlled, Air pressure booster, φ395 |                                                                                                                                              |
| Cabin                                | J5K,CAB on engine,metal closed,3 seats                                                            |                                                                                                                                              |
| tyre size                            | Double coin 10.00R2016                                                                            |                                                                                                                                              |
| Cooling system                       | Cooling cargo<br>dimension                                                                        | 6410*2310*2310                                                                                                                               |
|                                      | cooling machine                                                                                   | HUATAI F600                                                                                                                                  |
|                                      | cargo material                                                                                    | glass fiber reinforced plastics                                                                                                              |
|                                      | cargothickness                                                                                    | 8CM with polyurethane                                                                                                                        |
|                                      | Other                                                                                             | Stainless steel lock, stainless steel Contour comer protection,<br>stainless steel door frame, dome light and Bumper block, two<br>rear door |
| Option                               | 1,Side door,<br>2,refrigerator machine :thermoking, carrier ,and others you like                  |                                                                                                                                              |