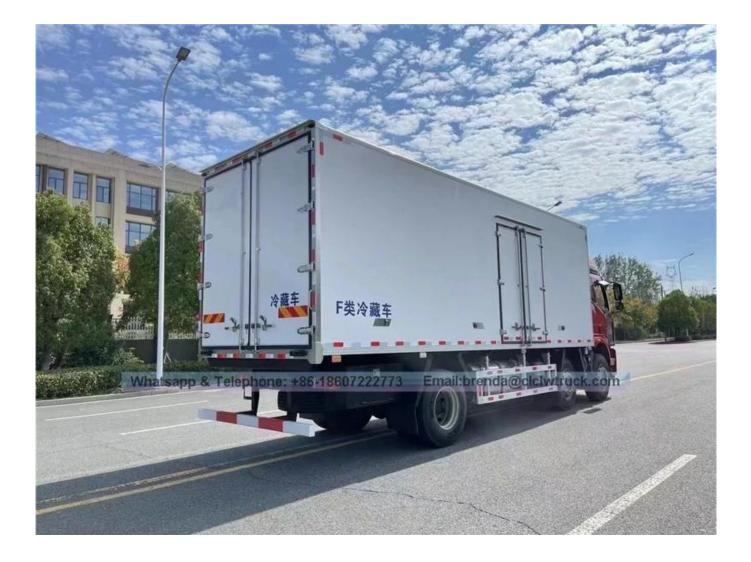

1. The internal material is stainless steel external material is fiberglass, the middle is 8 cm polyurethane insulation plate,

double-sealed door, standard spray system, potion box, ultraviolet antivirus system.;2.Refrigerator configuration: the brand and

the temperature range can be delected according to the requirements of the goods, includes: Kaixue, Hanxue THERMO KING, carrier,

etc.

3. This vehicle is for Sealed and constant temperature transportation of disposable and contagious items for the medical industry.

| Vehicle model                        | CA1122PK2L2Y (RHD)                                                                                |                                                                                                                                              |
|--------------------------------------|---------------------------------------------------------------------------------------------------|----------------------------------------------------------------------------------------------------------------------------------------------|
| Cabin                                | single row                                                                                        |                                                                                                                                              |
| Whole vehicle<br>main<br>dimensions  | overall<br>dimension(LxWxH)mm                                                                     | 8920*2530*3790                                                                                                                               |
|                                      | Drive system                                                                                      | 4X2                                                                                                                                          |
|                                      | wheel base(mm)                                                                                    | 5050                                                                                                                                         |
|                                      | Rearoverhang                                                                                      | 2050                                                                                                                                         |
| Weight data                          | curb weight(kg)                                                                                   | 6405                                                                                                                                         |
|                                      | loading weight(kg)                                                                                | 15000                                                                                                                                        |
|                                      | GVW                                                                                               | 12500                                                                                                                                        |
| Whole vehicle<br>main<br>performance | Max speed(km/h)                                                                                   | 93                                                                                                                                           |
| Engine                               | Engine                                                                                            | CA6110/125Z                                                                                                                                  |
|                                      | Туре                                                                                              | four-cylinder, in-line, water-cooling, DI, four-stroke, supercharger<br>with intercooler, diesel engine                                      |
|                                      | displacement                                                                                      | 7.127                                                                                                                                        |
|                                      | Max power(kw/rpm)                                                                                 | 155/2600                                                                                                                                     |
|                                      | max torque(N.m/rpm)                                                                               | 560/1500-1700                                                                                                                                |
| Gearbox                              | gear box                                                                                          | CA6TBX085M,6 forward,1 reseve                                                                                                                |
|                                      | speedratio                                                                                        | i1:7.285,i2:4.193,i3:2.485,i4:1.563,i5:1,i6:0.783,jR:6.777                                                                                   |
| Rearaxle                             | 435 Punching welding Bridge, speed ratio 5.571                                                    |                                                                                                                                              |
| Steering gear                        | Powersteering                                                                                     |                                                                                                                                              |
| Frame                                | 237*75*7                                                                                          |                                                                                                                                              |
| Clutch                               | Dry type, single plate, diaphragm spring clutch, hydraulic controlled, Air pressure booster, φ395 |                                                                                                                                              |
| Cabin                                | J5K,CAB on engine,metal closed,3 seats                                                            |                                                                                                                                              |
| tyre size                            | Double coin 10.00R2016                                                                            |                                                                                                                                              |
| Cooling system                       | Cooling cargo<br>dimension                                                                        | 6410*2310*2310                                                                                                                               |
|                                      | cooling machine                                                                                   | HUATAI F600                                                                                                                                  |
|                                      | cargo material                                                                                    | glass fiber reinforced plastics                                                                                                              |
|                                      | cargothickness                                                                                    | 8CM with polyurethane                                                                                                                        |
|                                      | Other                                                                                             | Stainless steel lock, stainless steel Contour comer protection,<br>stainless steel door frame, dome light and Bumper block, two<br>rear door |
| Option                               | 1,Side door,<br>2,refrigerator machine :thermoking, carrier ,and others you like                  |                                                                                                                                              |