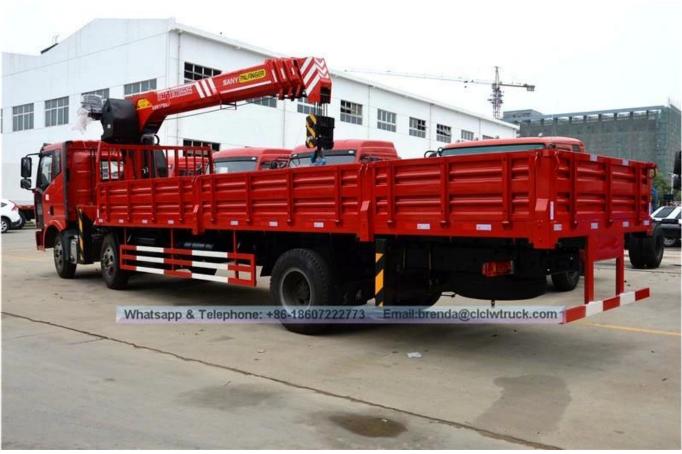

| ☐Main specifications ☐                              |                                           |                            |          |                                  |
|-----------------------------------------------------|-------------------------------------------|----------------------------|----------|----------------------------------|
| roduct model name FAW 6X2 8/10 ton Truck With Crane |                                           |                            |          |                                  |
| Gross vehicle weight(kg)                            | 21600                                     | Drive type                 |          | 6X2                              |
| Payload(kg)                                         | 9765,9415                                 | cab seats (man)            |          | 3                                |
| Curb weight(Kg)                                     | 11640,11990                               | Overall dimension (mm)     |          | 12000×2495×3750                  |
| Approach/departure angle (°)                        | 22/11                                     | Box internal dimension(mm) |          | 8200×2300×600                    |
| Number of axles                                     | 3                                         | Front/rear hang(mm)        |          | 1400/3300                        |
| Axle load(Kg)                                       | 5800/5800/10000                           | Wheelbase(mm)              |          | 2200+5100                        |
| Max speed(Km/h)                                     | 98                                        |                            |          |                                  |
| □Chassis specifications□                            |                                           |                            |          |                                  |
| Chassis model                                       | CA5220JSQP62K1L7T3E4                      | Brand name                 |          | Foton                            |
| Manufacturer                                        | China FAW Group Corp.                     | Tires No.                  |          | 8                                |
| Approach/departure angle (°)                        | 22/11                                     | Tire specification         |          | 10.00R20                         |
| Steel spring number                                 | 10/10/13+7                                | Front track(mm)            |          | 1914/1914                        |
| Fuel type                                           | Diesel                                    | Rear track(mm)             |          | 1860                             |
| Emission standard                                   | Euro IV                                   | Transmission               |          | 8forward gears,<br>1reverse gear |
| Cabin                                               | 6 cab, with sleeper and air conditioning. |                            |          |                                  |
| Engine model                                        | Engine manufacturer                       | Displacement(ml)           |          | Power(Kw)                        |
| BF6M2012-22E4                                       | China FAW Group Corp.                     | 6060                       |          | 165                              |
| □Crane specification                                |                                           |                            |          |                                  |
| Crane model                                         | SQS200 / SQS250                           | Crane brand                | XCMG     |                                  |
| Type of Crane                                       | Telescopic boom crane                     | Crane weight(kgs)          | 3800 / 4 | 4800                             |
| Max lifting weight□kg□                              | 8000 / 10000                              | Max lift height[]m[]       | 13.5 / 1 | 4                                |
| Working radius(m)                                   | 11.5 / 12                                 | Operation method           | High se  | at control / Side control        |
| Number of arms                                      | 4                                         | Outrigger (pcs)            | 2 / 4    |                                  |
| ∏Functions∏                                         | -                                         |                            |          |                                  |

The truck consists of chassis, box, power take-off and crane, achieving cargo lifting and moving through hydraulic lifting and telescopic system. In general, H-type outrigger is equipped to realize its stability. To be further strengthened stability of the truck, rear outrigger also can be equipped if the customer require. The truck can 360 ° continuously rotate.