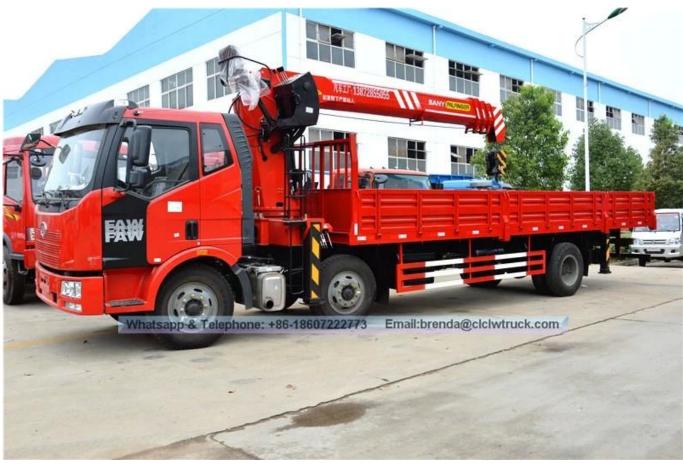

| ☐Main specifications ☐                              |                                           |                            |          |                                  |
|-----------------------------------------------------|-------------------------------------------|----------------------------|----------|----------------------------------|
| roduct model name FAW 6X2 8/10 ton Truck With Crane |                                           |                            |          |                                  |
| Gross vehicle weight(kg)                            | 21600                                     | Drive type                 |          | 6X2                              |
| Payload(kg)                                         | 9765,9415                                 | cab seats (man)            |          | 3                                |
| Curb weight(Kg)                                     | 11640,11990                               | Overall dimension (mm)     |          | 12000×2495×3750                  |
| Approach/departure angle (°)                        | 22/11                                     | Box internal dimension(mm) |          | 8200×2300×600                    |
| Number of axles                                     | 3                                         | Front/rear hang(mm)        |          | 1400/3300                        |
| Axle load(Kg)                                       | 5800/5800/10000                           | Wheelbase(mm)              |          | 2200+5100                        |
| Max speed(Km/h)                                     | 98                                        |                            |          |                                  |
| □Chassis specifications□                            |                                           |                            |          |                                  |
| Chassis model                                       | CA5220JSQP62K1L7T3E4                      | Brand name                 |          | Foton                            |
| Manufacturer                                        | China FAW Group Corp.                     | Tires No.                  |          | 8                                |
| Approach/departure angle (°)                        | 22/11                                     | Tire specification         |          | 10.00R20                         |
| Steel spring number                                 | 10/10/13+7                                | Front track(mm)            |          | 1914/1914                        |
| Fuel type                                           | Diesel                                    | Rear track(mm)             |          | 1860                             |
| Emission standard                                   | Euro IV                                   | Transmission               |          | 8forward gears,<br>1reverse gear |
| Cabin                                               | 6 cab, with sleeper and air conditioning. |                            |          |                                  |
| Engine model                                        | Engine manufacturer                       | Displacement(ml)           |          | Power(Kw)                        |
| BF6M2012-22E4                                       | China FAW Group Corp.                     | 6060                       |          | 165                              |
| □Crane specification                                |                                           |                            |          |                                  |
| Crane model                                         | SQS200 / SQS250                           | Crane brand                | XCMG     |                                  |
| Type of Crane                                       | Telescopic boom crane                     | Crane weight(kgs)          | 3800 / 4 | 4800                             |
| Max lifting weight□kg□                              | 8000 / 10000                              | Max lift height[]m[]       | 13.5 / 1 | 4                                |
| Working radius(m)                                   | 11.5 / 12                                 | Operation method           | High se  | at control / Side control        |
| Number of arms                                      | 4                                         | Outrigger (pcs)            | 2 / 4    |                                  |
| ∏Functions∏                                         | -                                         |                            |          |                                  |

The truck consists of chassis, box, power take-off and crane, achieving cargo lifting and moving through hydraulic lifting and telescopic system. In general, H-type outrigger is equipped to realize its stability. To be further strengthened stability of the truck, rear outrigger also can be equipped if the customer require. The truck can 360 ° continuously rotate.

FAW Truck Mounted Crane Supplier, 8000-10000 kgs Truck Crane, Truck Mounted Crane manufacturer china

Product Image:

Kindly note we can provide straight boom crane and folding crane according  $\ \ to$ 

customers' requirement. And the crane also can be equiped on flatbed truck for transport construction machinery like excavator, wheel loader, harvest ect undisassemble machines.