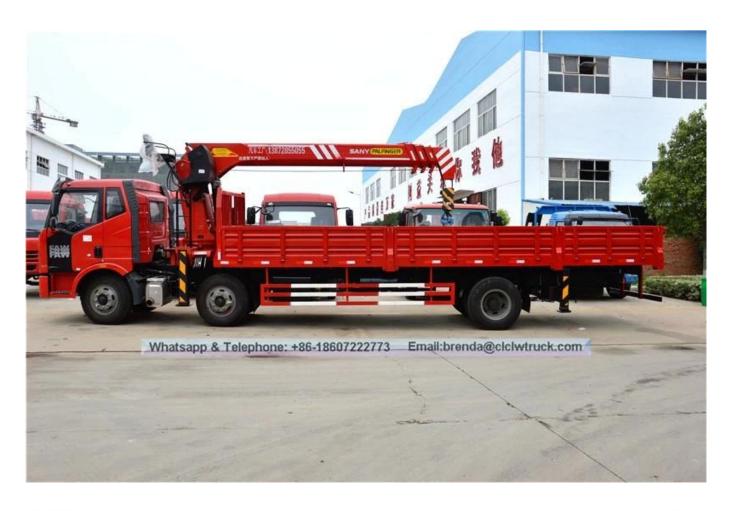

| ☐Main specifications ☐                              |                                           |                            |          |                                  |
|-----------------------------------------------------|-------------------------------------------|----------------------------|----------|----------------------------------|
| roduct model name FAW 6X2 8/10 ton Truck With Crane |                                           |                            |          |                                  |
| Gross vehicle weight(kg)                            | 21600                                     | Drive type                 |          | 6X2                              |
| Payload(kg)                                         | 9765,9415                                 | cab seats (man)            |          | 3                                |
| Curb weight(Kg)                                     | 11640,11990                               | Overall dimension (mm)     |          | 12000×2495×3750                  |
| Approach/departure angle (°)                        | 22/11                                     | Box internal dimension(mm) |          | 8200×2300×600                    |
| Number of axles                                     | 3                                         | Front/rear hang(mm)        |          | 1400/3300                        |
| Axle load(Kg)                                       | 5800/5800/10000                           | Wheelbase(mm)              |          | 2200+5100                        |
| Max speed(Km/h)                                     | 98                                        |                            |          |                                  |
| □Chassis specifications□                            |                                           |                            |          |                                  |
| Chassis model                                       | CA5220JSQP62K1L7T3E4                      | Brand name                 |          | Foton                            |
| Manufacturer                                        | China FAW Group Corp.                     | Tires No.                  |          | 8                                |
| Approach/departure angle (°)                        | 22/11                                     | Tire specification         |          | 10.00R20                         |
| Steel spring number                                 | 10/10/13+7                                | Front track(mm)            |          | 1914/1914                        |
| Fuel type                                           | Diesel                                    | Rear track(mm)             |          | 1860                             |
| Emission standard                                   | Euro IV                                   | Transmission               |          | 8forward gears,<br>1reverse gear |
| Cabin                                               | 6 cab, with sleeper and air conditioning. |                            |          |                                  |
| Engine model                                        | Engine manufacturer                       | Displacement(ml)           |          | Power(Kw)                        |
| BF6M2012-22E4                                       | China FAW Group Corp.                     | 6060                       |          | 165                              |
| □Crane specification                                |                                           |                            |          |                                  |
| Crane model                                         | SQS200 / SQS250                           | Crane brand                | XCMG     |                                  |
| Type of Crane                                       | Telescopic boom crane                     | Crane weight(kgs)          | 3800 / 4 | 4800                             |
| Max lifting weight□kg□                              | 8000 / 10000                              | Max lift height[]m[]       | 13.5 / 1 | 4                                |
| Working radius(m)                                   | 11.5 / 12                                 | Operation method           | High se  | at control / Side control        |
| Number of arms                                      | 4                                         | Outrigger (pcs)            | 2 / 4    |                                  |
| ∏Functions∏                                         | -                                         |                            |          |                                  |

The truck consists of chassis, box, power take-off and crane, achieving cargo lifting and moving through hydraulic lifting and telescopic system. In general, H-type outrigger is equipped to realize its stability. To be further strengthened stability of the truck, rear outrigger also can be equipped if the customer require. The truck can 360 ° continuously rotate.