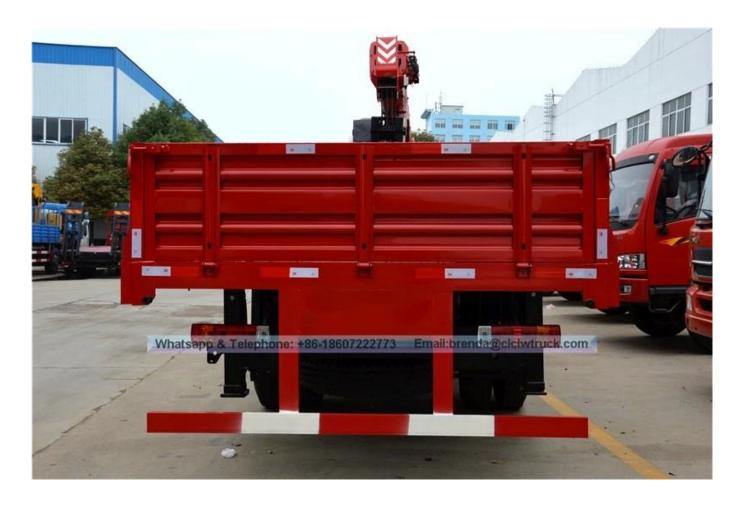

FAW Truck Mounted Crane Supplier, 8000-10000 kgs Truck Crane, Truck Mounted Crane manufacturer china

Product Image:

Kindly note we can provide straight boom crane and folding crane according  $\ \ to$ 

customers' requirement. And the crane also can be equiped on flatbed truck for transport construction machinery like excavator, wheel loader, harvest ect undisassemble machines.