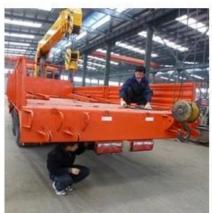

The truck consists of chassis, box, power take-off and crane, achieving cargo lifting and moving through hydraulic lifting and telescopic system. In general, H-type outrigger is equipped to realize its stability. To be further strengthened stability of the truck, rear outrigger also can be equipped if the customer require. The truck can 360 ° continuously rotate.

FAW Truck Mounted Crane Supplier, 8000-10000 kgs Truck Crane, Truck Mounted Crane manufacturer china

Product Image:

Kindly note we can provide straight boom crane and folding crane according  $\ \ to$ 

customers' requirement. And the crane also can be equiped on flatbed truck for transport construction machinery like excavator, wheel loader, harvest ect undisassemble machines.