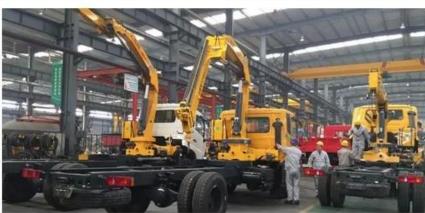

FAW Truck Mounted Crane Supplier, 8000-10000 kgs Truck Crane, Truck Mounted Crane manufacturer china

Product Image:

Kindly note we can provide straight boom crane and folding crane according  $\ \ to$ 

customers' requirement. And the crane also can be equiped on flatbed truck for transport construction machinery like excavator, wheel loader, harvest ect undisassemble machines.