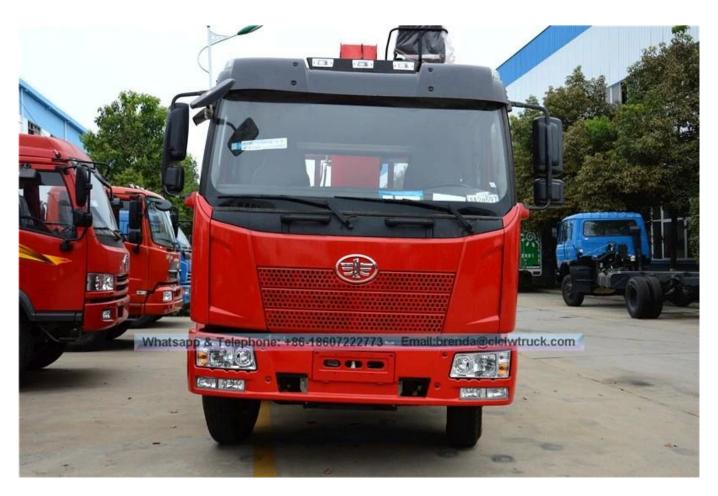

| ☐Main specifications ☐                              |                                           |                            |          |                                  |
|-----------------------------------------------------|-------------------------------------------|----------------------------|----------|----------------------------------|
| roduct model name FAW 6X2 8/10 ton Truck With Crane |                                           |                            |          |                                  |
| Gross vehicle weight(kg)                            | 21600                                     | Drive type                 |          | 6X2                              |
| Payload(kg)                                         | 9765,9415                                 | cab seats (man)            |          | 3                                |
| Curb weight(Kg)                                     | 11640,11990                               | Overall dimension (mm)     |          | 12000×2495×3750                  |
| Approach/departure angle (°)                        | 22/11                                     | Box internal dimension(mm) |          | 8200×2300×600                    |
| Number of axles                                     | 3                                         | Front/rear hang(mm)        |          | 1400/3300                        |
| Axle load(Kg)                                       | 5800/5800/10000                           | Wheelbase(mm)              |          | 2200+5100                        |
| Max speed(Km/h)                                     | 98                                        |                            |          |                                  |
| □Chassis specifications□                            |                                           |                            |          |                                  |
| Chassis model                                       | CA5220JSQP62K1L7T3E4                      | Brand name                 |          | Foton                            |
| Manufacturer                                        | China FAW Group Corp.                     | Tires No.                  |          | 8                                |
| Approach/departure angle (°)                        | 22/11                                     | Tire specification         |          | 10.00R20                         |
| Steel spring number                                 | 10/10/13+7                                | Front track(mm)            |          | 1914/1914                        |
| Fuel type                                           | Diesel                                    | Rear track(mm)             |          | 1860                             |
| Emission standard                                   | Euro IV                                   | Transmission               |          | 8forward gears,<br>1reverse gear |
| Cabin                                               | 6 cab, with sleeper and air conditioning. |                            |          |                                  |
| Engine model                                        | Engine manufacturer                       | Displacement(ml)           |          | Power(Kw)                        |
| BF6M2012-22E4                                       | China FAW Group Corp.                     | 6060                       |          | 165                              |
| □Crane specification                                |                                           |                            |          |                                  |
| Crane model                                         | SQS200 / SQS250                           | Crane brand                | XCMG     |                                  |
| Type of Crane                                       | Telescopic boom crane                     | Crane weight(kgs)          | 3800 / 4 | 4800                             |
| Max lifting weight□kg□                              | 8000 / 10000                              | Max lift height[]m[]       | 13.5 / 1 | 4                                |
| Working radius(m)                                   | 11.5 / 12                                 | Operation method           | High se  | at control / Side control        |
| Number of arms                                      | 4                                         | Outrigger (pcs)            | 2 / 4    |                                  |
| ∏Functions∏                                         | -                                         |                            |          |                                  |