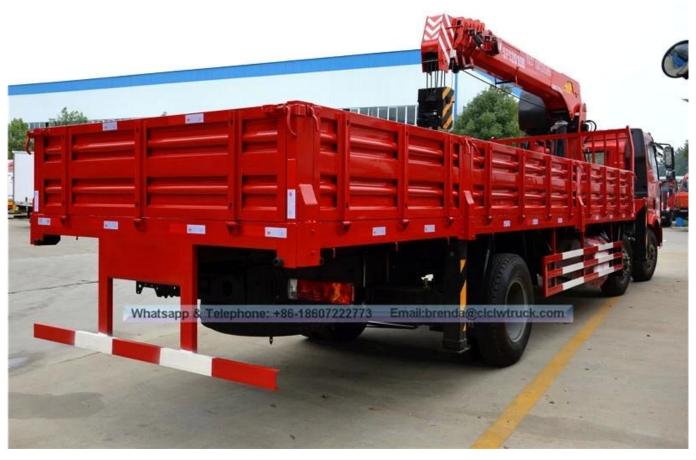

FAW Truck Mounted Crane Supplier, 8000-10000 kgs Truck Crane, Truck Mounted Crane manufacturer china

Product Image:

Kindly note we can provide straight boom crane and folding crane according  $\ \ to$ 

customers' requirement. And the crane also can be equiped on flatbed truck for transport construction machinery like excavator, wheel loader, harvest ect undisassemble machines.