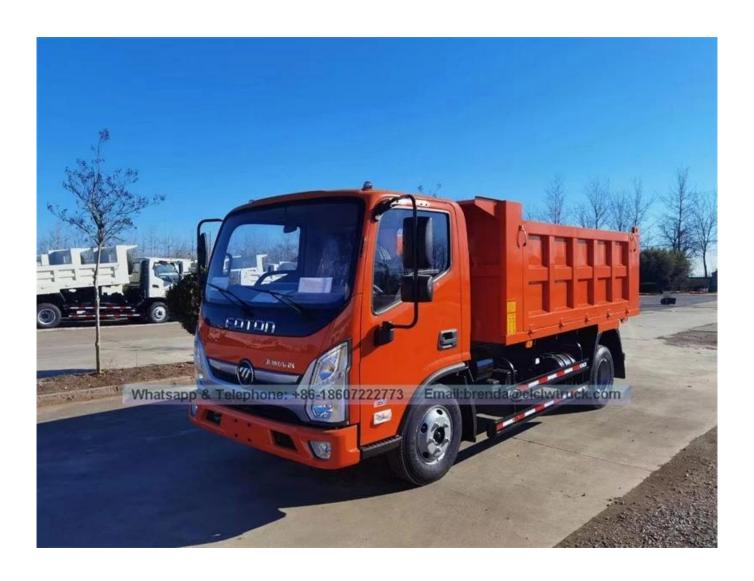

## **Technical Specification:**

| roomiour specification. |                                                                                                                                                                                                                    |
|-------------------------|--------------------------------------------------------------------------------------------------------------------------------------------------------------------------------------------------------------------|
| hassis Model            | BJ1061VDJEA-RF                                                                                                                                                                                                     |
| Manufacturer            | BEIQI FOTON MOTOR CO.,LTD                                                                                                                                                                                          |
| Wheel base (mm)         | 3800                                                                                                                                                                                                               |
| Tire size & Qty.        | 8.25R16 /6+1                                                                                                                                                                                                       |
| Engine Model            | F3.8s3141                                                                                                                                                                                                          |
| Fuel type               | diesel                                                                                                                                                                                                             |
| Rated power (kw)        | 105                                                                                                                                                                                                                |
| Displacement (ml)       | 3760                                                                                                                                                                                                               |
| Overall dimensions (mm) | 6995×2250×2350                                                                                                                                                                                                     |
| Interior cargo body     | 5150×2050×600                                                                                                                                                                                                      |
| dimensions (mm)         |                                                                                                                                                                                                                    |
| Curb weight(Kg)         | 3650                                                                                                                                                                                                               |
| Payload capacity(Kg)    | 5000                                                                                                                                                                                                               |
| Max. speed(km/h)        | 95                                                                                                                                                                                                                 |
| Structure& Function     | Type of lifting :front lifting or ventral lifting  Floor panel thickness(mm):4 Side panel thickness(mm): 3  Options: options hermetic seal, to fully sealed carriage, sealing cover forms:  manual, hydraulic type |

Product Image: