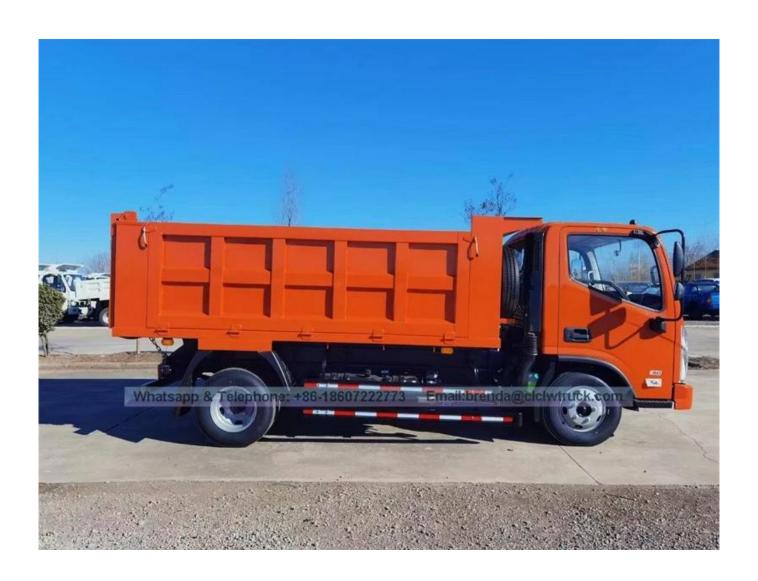

## **Technical Specification:**

| roomiour specification. |                                                                                                                                                                                                                    |
|-------------------------|--------------------------------------------------------------------------------------------------------------------------------------------------------------------------------------------------------------------|
| hassis Model            | BJ1061VDJEA-RF                                                                                                                                                                                                     |
| Manufacturer            | BEIQI FOTON MOTOR CO.,LTD                                                                                                                                                                                          |
| Wheel base (mm)         | 3800                                                                                                                                                                                                               |
| Tire size & Qty.        | 8.25R16 /6+1                                                                                                                                                                                                       |
| Engine Model            | F3.8s3141                                                                                                                                                                                                          |
| Fuel type               | diesel                                                                                                                                                                                                             |
| Rated power (kw)        | 105                                                                                                                                                                                                                |
| Displacement (ml)       | 3760                                                                                                                                                                                                               |
| Overall dimensions (mm) | 6995×2250×2350                                                                                                                                                                                                     |
| Interior cargo body     | 5150×2050×600                                                                                                                                                                                                      |
| dimensions (mm)         |                                                                                                                                                                                                                    |
| Curb weight(Kg)         | 3650                                                                                                                                                                                                               |
| Payload capacity(Kg)    | 5000                                                                                                                                                                                                               |
| Max. speed(km/h)        | 95                                                                                                                                                                                                                 |
| Structure& Function     | Type of lifting :front lifting or ventral lifting  Floor panel thickness(mm):4 Side panel thickness(mm): 3  Options: options hermetic seal, to fully sealed carriage, sealing cover forms:  manual, hydraulic type |

Product Image: