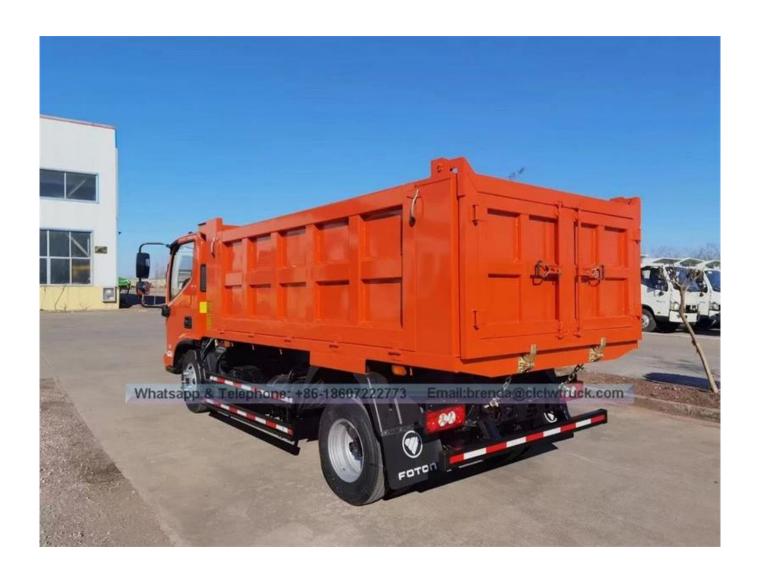

## **Technical Specification:**

| roomiour specification. |                                                                                                                                                                                                                    |
|-------------------------|--------------------------------------------------------------------------------------------------------------------------------------------------------------------------------------------------------------------|
| hassis Model            | BJ1061VDJEA-RF                                                                                                                                                                                                     |
| Manufacturer            | BEIQI FOTON MOTOR CO.,LTD                                                                                                                                                                                          |
| Wheel base (mm)         | 3800                                                                                                                                                                                                               |
| Tire size & Qty.        | 8.25R16 /6+1                                                                                                                                                                                                       |
| Engine Model            | F3.8s3141                                                                                                                                                                                                          |
| Fuel type               | diesel                                                                                                                                                                                                             |
| Rated power (kw)        | 105                                                                                                                                                                                                                |
| Displacement (ml)       | 3760                                                                                                                                                                                                               |
| Overall dimensions (mm) | 6995×2250×2350                                                                                                                                                                                                     |
| Interior cargo body     | 5150×2050×600                                                                                                                                                                                                      |
| dimensions (mm)         |                                                                                                                                                                                                                    |
| Curb weight(Kg)         | 3650                                                                                                                                                                                                               |
| Payload capacity(Kg)    | 5000                                                                                                                                                                                                               |
| Max. speed(km/h)        | 95                                                                                                                                                                                                                 |
| Structure& Function     | Type of lifting :front lifting or ventral lifting  Floor panel thickness(mm):4 Side panel thickness(mm): 3  Options: options hermetic seal, to fully sealed carriage, sealing cover forms:  manual, hydraulic type |

Product Image: