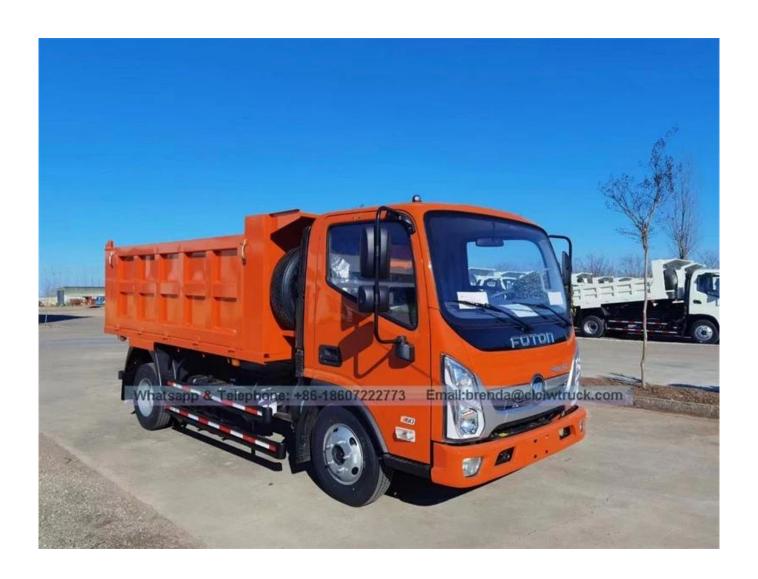

## **Technical Specification:**

| roomiour specification. |                                                                                                                                                                                                                    |
|-------------------------|--------------------------------------------------------------------------------------------------------------------------------------------------------------------------------------------------------------------|
| hassis Model            | BJ1061VDJEA-RF                                                                                                                                                                                                     |
| Manufacturer            | BEIQI FOTON MOTOR CO.,LTD                                                                                                                                                                                          |
| Wheel base (mm)         | 3800                                                                                                                                                                                                               |
| Tire size & Qty.        | 8.25R16 /6+1                                                                                                                                                                                                       |
| Engine Model            | F3.8s3141                                                                                                                                                                                                          |
| Fuel type               | diesel                                                                                                                                                                                                             |
| Rated power (kw)        | 105                                                                                                                                                                                                                |
| Displacement (ml)       | 3760                                                                                                                                                                                                               |
| Overall dimensions (mm) | 6995×2250×2350                                                                                                                                                                                                     |
| Interior cargo body     | 5150×2050×600                                                                                                                                                                                                      |
| dimensions (mm)         |                                                                                                                                                                                                                    |
| Curb weight(Kg)         | 3650                                                                                                                                                                                                               |
| Payload capacity(Kg)    | 5000                                                                                                                                                                                                               |
| Max. speed(km/h)        | 95                                                                                                                                                                                                                 |
| Structure& Function     | Type of lifting :front lifting or ventral lifting  Floor panel thickness(mm):4 Side panel thickness(mm): 3  Options: options hermetic seal, to fully sealed carriage, sealing cover forms:  manual, hydraulic type |

Product Image: