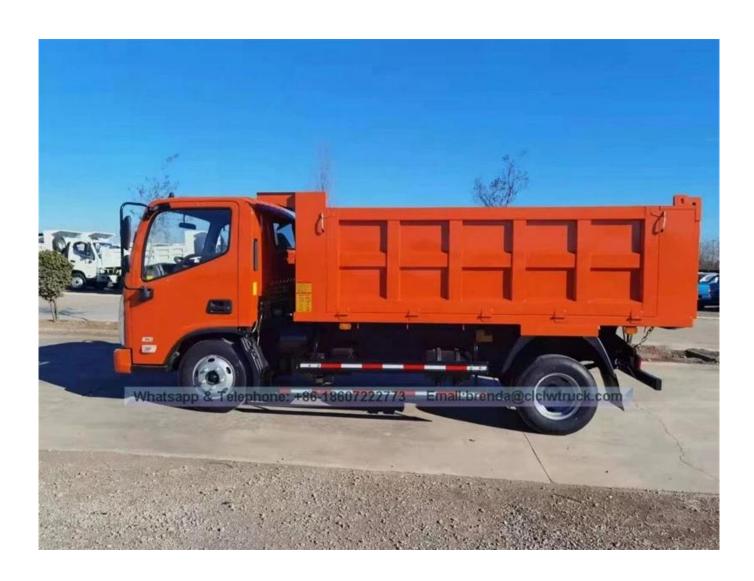

## **Technical Specification:**

| roomiour specification. |                                                                                                                                                                                                                    |
|-------------------------|--------------------------------------------------------------------------------------------------------------------------------------------------------------------------------------------------------------------|
| hassis Model            | BJ1061VDJEA-RF                                                                                                                                                                                                     |
| Manufacturer            | BEIQI FOTON MOTOR CO.,LTD                                                                                                                                                                                          |
| Wheel base (mm)         | 3800                                                                                                                                                                                                               |
| Tire size & Qty.        | 8.25R16 /6+1                                                                                                                                                                                                       |
| Engine Model            | F3.8s3141                                                                                                                                                                                                          |
| Fuel type               | diesel                                                                                                                                                                                                             |
| Rated power (kw)        | 105                                                                                                                                                                                                                |
| Displacement (ml)       | 3760                                                                                                                                                                                                               |
| Overall dimensions (mm) | 6995×2250×2350                                                                                                                                                                                                     |
| Interior cargo body     | 5150×2050×600                                                                                                                                                                                                      |
| dimensions (mm)         |                                                                                                                                                                                                                    |
| Curb weight(Kg)         | 3650                                                                                                                                                                                                               |
| Payload capacity(Kg)    | 5000                                                                                                                                                                                                               |
| Max. speed(km/h)        | 95                                                                                                                                                                                                                 |
| Structure& Function     | Type of lifting :front lifting or ventral lifting  Floor panel thickness(mm):4 Side panel thickness(mm): 3  Options: options hermetic seal, to fully sealed carriage, sealing cover forms:  manual, hydraulic type |

Product Image: