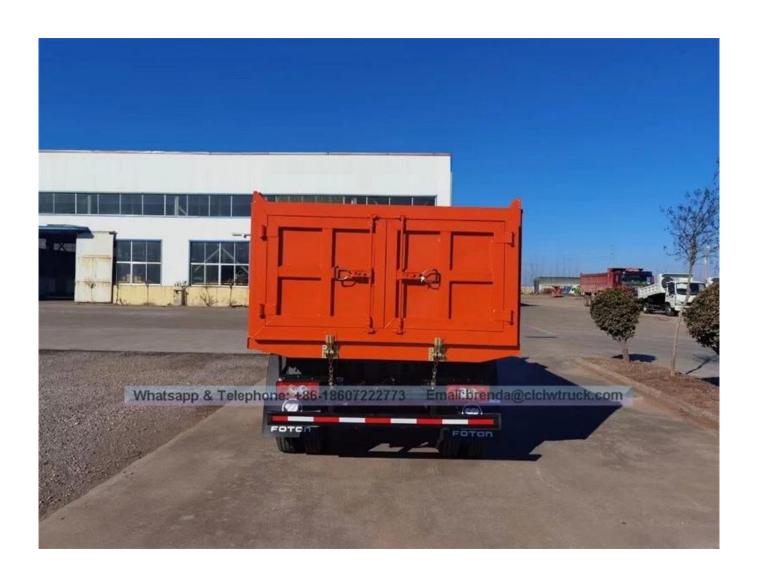

## **Technical Specification:**

| roomiour specification. |                                                                                                                                                                                                                    |
|-------------------------|--------------------------------------------------------------------------------------------------------------------------------------------------------------------------------------------------------------------|
| hassis Model            | BJ1061VDJEA-RF                                                                                                                                                                                                     |
| Manufacturer            | BEIQI FOTON MOTOR CO.,LTD                                                                                                                                                                                          |
| Wheel base (mm)         | 3800                                                                                                                                                                                                               |
| Tire size & Qty.        | 8.25R16 /6+1                                                                                                                                                                                                       |
| Engine Model            | F3.8s3141                                                                                                                                                                                                          |
| Fuel type               | diesel                                                                                                                                                                                                             |
| Rated power (kw)        | 105                                                                                                                                                                                                                |
| Displacement (ml)       | 3760                                                                                                                                                                                                               |
| Overall dimensions (mm) | 6995×2250×2350                                                                                                                                                                                                     |
| Interior cargo body     | 5150×2050×600                                                                                                                                                                                                      |
| dimensions (mm)         |                                                                                                                                                                                                                    |
| Curb weight(Kg)         | 3650                                                                                                                                                                                                               |
| Payload capacity(Kg)    | 5000                                                                                                                                                                                                               |
| Max. speed(km/h)        | 95                                                                                                                                                                                                                 |
| Structure& Function     | Type of lifting :front lifting or ventral lifting  Floor panel thickness(mm):4 Side panel thickness(mm): 3  Options: options hermetic seal, to fully sealed carriage, sealing cover forms:  manual, hydraulic type |

Product Image: