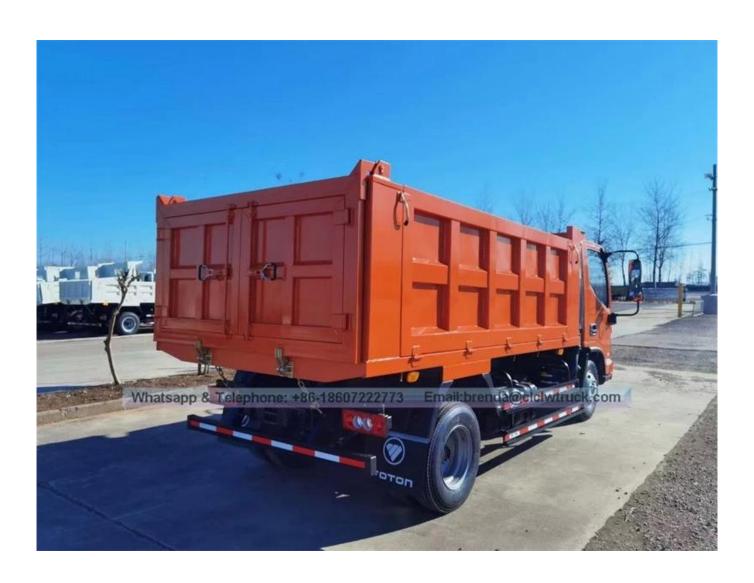

## **Technical Specification:**

| roomiour specification. |                                                                                                                                                                                                                    |
|-------------------------|--------------------------------------------------------------------------------------------------------------------------------------------------------------------------------------------------------------------|
| hassis Model            | BJ1061VDJEA-RF                                                                                                                                                                                                     |
| Manufacturer            | BEIQI FOTON MOTOR CO.,LTD                                                                                                                                                                                          |
| Wheel base (mm)         | 3800                                                                                                                                                                                                               |
| Tire size & Qty.        | 8.25R16 /6+1                                                                                                                                                                                                       |
| Engine Model            | F3.8s3141                                                                                                                                                                                                          |
| Fuel type               | diesel                                                                                                                                                                                                             |
| Rated power (kw)        | 105                                                                                                                                                                                                                |
| Displacement (ml)       | 3760                                                                                                                                                                                                               |
| Overall dimensions (mm) | 6995×2250×2350                                                                                                                                                                                                     |
| Interior cargo body     | 5150×2050×600                                                                                                                                                                                                      |
| dimensions (mm)         |                                                                                                                                                                                                                    |
| Curb weight(Kg)         | 3650                                                                                                                                                                                                               |
| Payload capacity(Kg)    | 5000                                                                                                                                                                                                               |
| Max. speed(km/h)        | 95                                                                                                                                                                                                                 |
| Structure& Function     | Type of lifting :front lifting or ventral lifting  Floor panel thickness(mm):4 Side panel thickness(mm): 3  Options: options hermetic seal, to fully sealed carriage, sealing cover forms:  manual, hydraulic type |

Product Image: