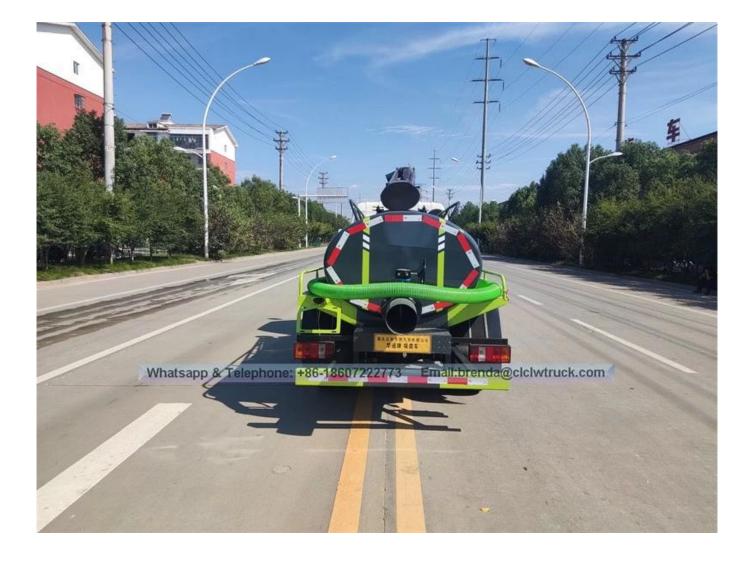

| omplete Vehicle Parameter |                                                                                                                                                                                                                                                                                                                                                      |
|---------------------------|------------------------------------------------------------------------------------------------------------------------------------------------------------------------------------------------------------------------------------------------------------------------------------------------------------------------------------------------------|
| ITEM                      | DESCRIPTION                                                                                                                                                                                                                                                                                                                                          |
| Vehicle                   | FORLAND fecal suction truck                                                                                                                                                                                                                                                                                                                          |
| Overall dimensions (mm)   | 5385×1880×2350                                                                                                                                                                                                                                                                                                                                       |
| Fecal tank (L)            | 3000                                                                                                                                                                                                                                                                                                                                                 |
| Gross Vehicle Weight (kg) | Appro × 5400                                                                                                                                                                                                                                                                                                                                         |
| Net weight (kg)           | Appro × 2870                                                                                                                                                                                                                                                                                                                                         |
| Payload (kg)              | Appro × 2400                                                                                                                                                                                                                                                                                                                                         |
| Wheel base (mm)           | 2600                                                                                                                                                                                                                                                                                                                                                 |
| Max speed (Km/h)          | 90                                                                                                                                                                                                                                                                                                                                                   |
| Chassis Parameter         |                                                                                                                                                                                                                                                                                                                                                      |
| Cabin                     | Single row cabin, no power steering,no air conditioner, 2 passengers, left hand drive.                                                                                                                                                                                                                                                               |
| Drive type                | 4×2                                                                                                                                                                                                                                                                                                                                                  |
| Engine                    | Brand : QuanChai Model : 4A2-68C50, 68hp<br>Type : diesel, 4 cylinder.<br>Displacement : 2270ml<br>Emission standard : Euro 2                                                                                                                                                                                                                        |
| Transmission              | 5 forward,1 reverse, manual operated                                                                                                                                                                                                                                                                                                                 |
| Tire model                | 6.00-15                                                                                                                                                                                                                                                                                                                                              |
| No.of tire                | брсѕ                                                                                                                                                                                                                                                                                                                                                 |
| Tanker Body Parameter     |                                                                                                                                                                                                                                                                                                                                                      |
| Characteristic            | <ol> <li>Carbon steel septic tank,thickness 4mm.</li> <li>Septic tank volume 3m3.</li> <li>Equipped with PTO,vacuum pump.</li> <li>Equipped with oil water separator, overflow valve.</li> <li>Equipped with looking sewage window, self flow exit.</li> <li>Equipped with hand washing device.</li> <li>Equipped with a suction pipe 5m.</li> </ol> |
| Performance               | <ul> <li>Time to full suction sewage tank: ≤5min.</li> <li>Suction depth : ≥8m.</li> <li>Septic truck can suck sewage, sludge, mud, stones, bricks and other large objects.</li> </ul>                                                                                                                                                               |

Image as below: