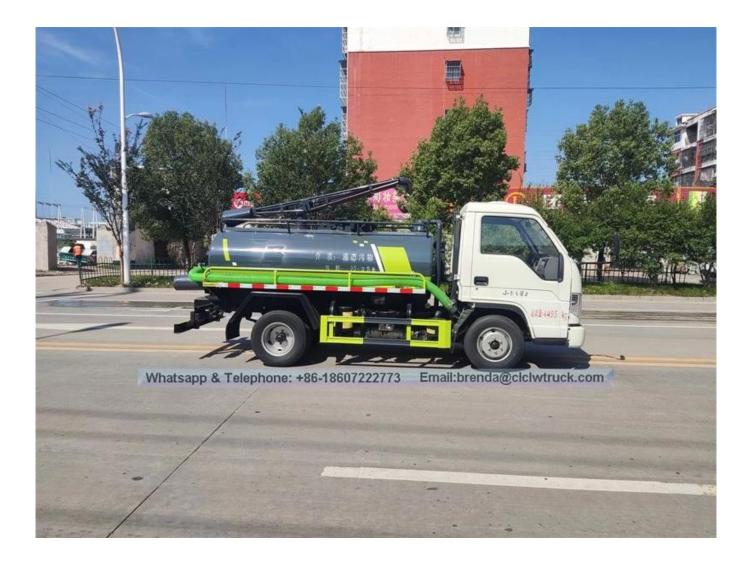

| omplete Vehicle Parameter |                                                                                                                                                                                                                                                                                                                                                      |
|---------------------------|------------------------------------------------------------------------------------------------------------------------------------------------------------------------------------------------------------------------------------------------------------------------------------------------------------------------------------------------------|
| ITEM                      | DESCRIPTION                                                                                                                                                                                                                                                                                                                                          |
| Vehicle                   | FORLAND fecal suction truck                                                                                                                                                                                                                                                                                                                          |
| Overall dimensions (mm)   | 5385×1880×2350                                                                                                                                                                                                                                                                                                                                       |
| Fecal tank (L)            | 3000                                                                                                                                                                                                                                                                                                                                                 |
| Gross Vehicle Weight (kg) | Appro × 5400                                                                                                                                                                                                                                                                                                                                         |
| Net weight (kg)           | Appro × 2870                                                                                                                                                                                                                                                                                                                                         |
| Payload (kg)              | Appro × 2400                                                                                                                                                                                                                                                                                                                                         |
| Wheel base (mm)           | 2600                                                                                                                                                                                                                                                                                                                                                 |
| Max speed (Km/h)          | 90                                                                                                                                                                                                                                                                                                                                                   |
| Chassis Parameter         |                                                                                                                                                                                                                                                                                                                                                      |
| Cabin                     | Single row cabin, no power steering,no air conditioner, 2 passengers, left hand drive.                                                                                                                                                                                                                                                               |
| Drive type                | 4×2                                                                                                                                                                                                                                                                                                                                                  |
| Engine                    | Brand : QuanChai Model : 4A2-68C50, 68hp<br>Type : diesel, 4 cylinder.<br>Displacement : 2270ml<br>Emission standard : Euro 2                                                                                                                                                                                                                        |
| Transmission              | 5 forward,1 reverse, manual operated                                                                                                                                                                                                                                                                                                                 |
| Tire model                | 6.00-15                                                                                                                                                                                                                                                                                                                                              |
| No.of tire                | брсѕ                                                                                                                                                                                                                                                                                                                                                 |
| Tanker Body Parameter     |                                                                                                                                                                                                                                                                                                                                                      |
| Characteristic            | <ol> <li>Carbon steel septic tank,thickness 4mm.</li> <li>Septic tank volume 3m3.</li> <li>Equipped with PTO,vacuum pump.</li> <li>Equipped with oil water separator, overflow valve.</li> <li>Equipped with looking sewage window, self flow exit.</li> <li>Equipped with hand washing device.</li> <li>Equipped with a suction pipe 5m.</li> </ol> |
| Performance               | <ul> <li>Time to full suction sewage tank: ≤5min.</li> <li>Suction depth : ≥8m.</li> <li>Septic truck can suck sewage, sludge, mud, stones, bricks and other large objects.</li> </ul>                                                                                                                                                               |

Image as below: