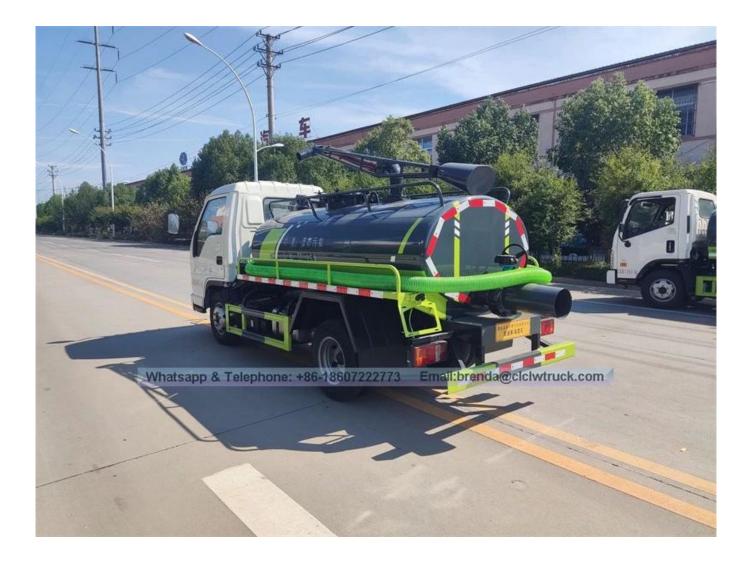

|
| Characteristic            | <ol> <li>Carbon steel septic tank,thickness 4mm.</li> <li>Septic tank volume 3m3.</li> <li>Equipped with PTO,vacuum pump.</li> <li>Equipped with oil water separator, overflow valve.</li> <li>Equipped with looking sewage window, self flow exit.</li> <li>Equipped with hand washing device.</li> <li>Equipped with a suction pipe 5m.</li> </ol> |
| Performance               | <ul> <li>Time to full suction sewage tank: ≤5min.</li> <li>Suction depth : ≥8m.</li> <li>Septic truck can suck sewage, sludge, mud, stones, bricks and other large objects.</li> </ul>                                                                                                                                                               |

Image as below: