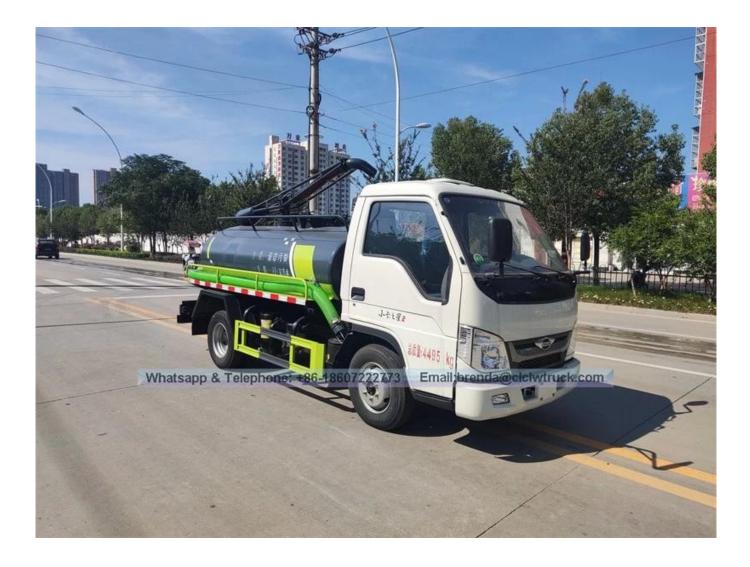

| omplete Vehicle Parameter |                                                                                                                                                                                                                                                                                                                                                      |
|---------------------------|------------------------------------------------------------------------------------------------------------------------------------------------------------------------------------------------------------------------------------------------------------------------------------------------------------------------------------------------------|
| ITEM                      | DESCRIPTION                                                                                                                                                                                                                                                                                                                                          |
| Vehicle                   | FORLAND fecal suction truck                                                                                                                                                                                                                                                                                                                          |
| Overall dimensions (mm)   | 5385×1880×2350                                                                                                                                                                                                                                                                                                                                       |
| Fecal tank (L)            | 3000                                                                                                                                                                                                                                                                                                                                                 |
| Gross Vehicle Weight (kg) | Appro × 5400                                                                                                                                                                                                                                                                                                                                         |
| Net weight (kg)           | Appro × 2870                                                                                                                                                                                                                                                                                                                                         |
| Payload (kg)              | Appro × 2400                                                                                                                                                                                                                                                                                                                                         |
| Wheel base (mm)           | 2600                                                                                                                                                                                                                                                                                                                                                 |
| Max speed (Km/h)          | 90                                                                                                                                                                                                                                                                                                                                                   |
| Chassis Parameter         |                                                                                                                                                                                                                                                                                                                                                      |
| Cabin                     | Single row cabin, no power steering,no air conditioner, 2 passengers, left hand drive.                                                                                                                                                                                                                                                               |
| Drive type                | 4×2                                                                                                                                                                                                                                                                                                                                                  |
| Engine                    | Brand : QuanChai Model : 4A2-68C50, 68hp<br>Type : diesel, 4 cylinder.<br>Displacement : 2270ml<br>Emission standard : Euro 2                                                                                                                                                                                                                        |
| Transmission              | 5 forward,1 reverse, manual operated                                                                                                                                                                                                                                                                                                                 |
| Tire model                | 6.00-15                                                                                                                                                                                                                                                                                                                                              |
| No.of tire                | брсѕ                                                                                                                                                                                                                                                                                                                                                 |
| Tanker Body Parameter     |                                                                                                                                                                                                                                                                                                                                                      |
| Characteristic            | <ol> <li>Carbon steel septic tank,thickness 4mm.</li> <li>Septic tank volume 3m3.</li> <li>Equipped with PTO,vacuum pump.</li> <li>Equipped with oil water separator, overflow valve.</li> <li>Equipped with looking sewage window, self flow exit.</li> <li>Equipped with hand washing device.</li> <li>Equipped with a suction pipe 5m.</li> </ol> |
| Performance               | <ul> <li>Time to full suction sewage tank: ≤5min.</li> <li>Suction depth : ≥8m.</li> <li>Septic truck can suck sewage, sludge, mud, stones, bricks and other large objects.</li> </ul>                                                                                                                                                               |

Image as below: