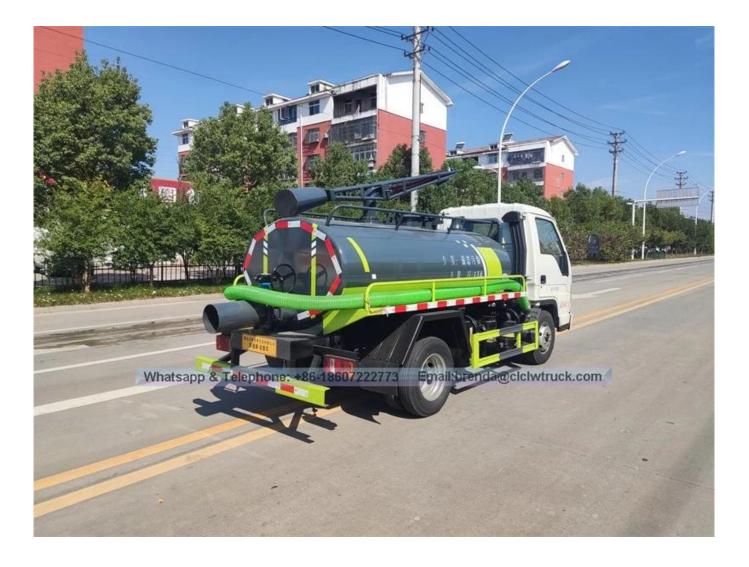

| omplete Vehicle Parameter |                                                                                                                                                                                                                                                                                                                                                      |
|---------------------------|------------------------------------------------------------------------------------------------------------------------------------------------------------------------------------------------------------------------------------------------------------------------------------------------------------------------------------------------------|
| ITEM                      | DESCRIPTION                                                                                                                                                                                                                                                                                                                                          |
| Vehicle                   | FORLAND fecal suction truck                                                                                                                                                                                                                                                                                                                          |
| Overall dimensions (mm)   | 5385×1880×2350                                                                                                                                                                                                                                                                                                                                       |
| Fecal tank (L)            | 3000                                                                                                                                                                                                                                                                                                                                                 |
| Gross Vehicle Weight (kg) | Appro × 5400                                                                                                                                                                                                                                                                                                                                         |
| Net weight (kg)           | Appro × 2870                                                                                                                                                                                                                                                                                                                                         |
| Payload (kg)              | Appro × 2400                                                                                                                                                                                                                                                                                                                                         |
| Wheel base (mm)           | 2600                                                                                                                                                                                                                                                                                                                                                 |
| Max speed (Km/h)          | 90                                                                                                                                                                                                                                                                                                                                                   |
| Chassis Parameter         |                                                                                                                                                                                                                                                                                                                                                      |
| Cabin                     | Single row cabin, no power steering,no air conditioner, 2 passengers, left hand drive.                                                                                                                                                                                                                                                               |
| Drive type                | 4×2                                                                                                                                                                                                                                                                                                                                                  |
| Engine                    | Brand : QuanChai Model : 4A2-68C50, 68hp<br>Type : diesel, 4 cylinder.<br>Displacement : 2270ml<br>Emission standard : Euro 2                                                                                                                                                                                                                        |
| Transmission              | 5 forward,1 reverse, manual operated                                                                                                                                                                                                                                                                                                                 |
| Tire model                | 6.00-15                                                                                                                                                                                                                                                                                                                                              |
| No.of tire                | брсѕ                                                                                                                                                                                                                                                                                                                                                 |
| Tanker Body Parameter     |                                                                                                                                                                                                                                                                                                                                                      |
| Characteristic            | <ol> <li>Carbon steel septic tank,thickness 4mm.</li> <li>Septic tank volume 3m3.</li> <li>Equipped with PTO,vacuum pump.</li> <li>Equipped with oil water separator, overflow valve.</li> <li>Equipped with looking sewage window, self flow exit.</li> <li>Equipped with hand washing device.</li> <li>Equipped with a suction pipe 5m.</li> </ol> |
| Performance               | <ul> <li>Time to full suction sewage tank: ≤5min.</li> <li>Suction depth : ≥8m.</li> <li>Septic truck can suck sewage, sludge, mud, stones, bricks and other large objects.</li> </ul>                                                                                                                                                               |

Image as below: