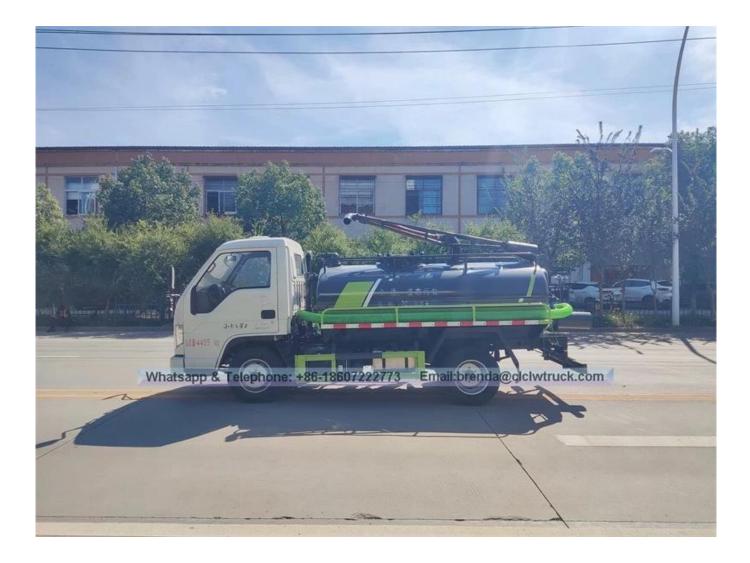

|
| Characteristic            | <ol> <li>Carbon steel septic tank,thickness 4mm.</li> <li>Septic tank volume 3m3.</li> <li>Equipped with PTO,vacuum pump.</li> <li>Equipped with oil water separator, overflow valve.</li> <li>Equipped with looking sewage window, self flow exit.</li> <li>Equipped with hand washing device.</li> <li>Equipped with a suction pipe 5m.</li> </ol> |
| Performance               | <ul> <li>Time to full suction sewage tank: ≤5min.</li> <li>Suction depth : ≥8m.</li> <li>Septic truck can suck sewage, sludge, mud, stones, bricks and other large objects.</li> </ul>                                                                                                                                                               |

Image as below: