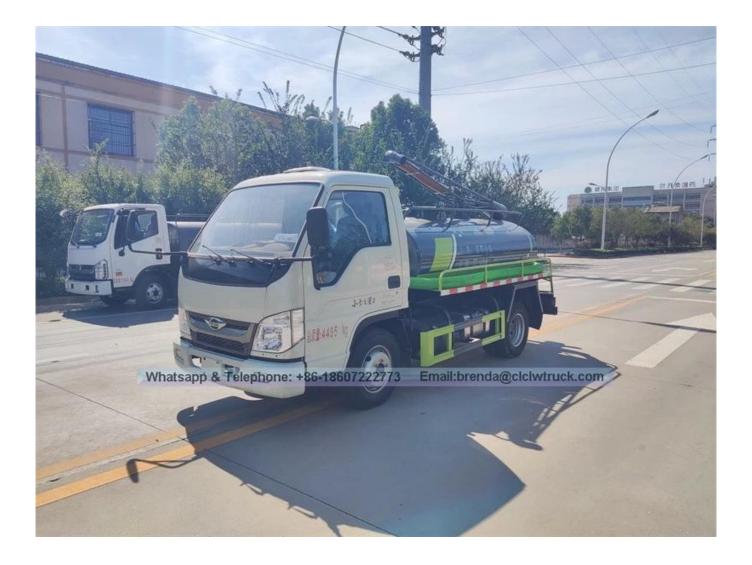

|
| Characteristic            | <ol> <li>Carbon steel septic tank,thickness 4mm.</li> <li>Septic tank volume 3m3.</li> <li>Equipped with PTO,vacuum pump.</li> <li>Equipped with oil water separator, overflow valve.</li> <li>Equipped with looking sewage window, self flow exit.</li> <li>Equipped with hand washing device.</li> <li>Equipped with a suction pipe 5m.</li> </ol> |
| Performance               | <ul> <li>Time to full suction sewage tank: ≤5min.</li> <li>Suction depth : ≥8m.</li> <li>Septic truck can suck sewage, sludge, mud, stones, bricks and other large objects.</li> </ul>                                                                                                                                                               |

Image as below: