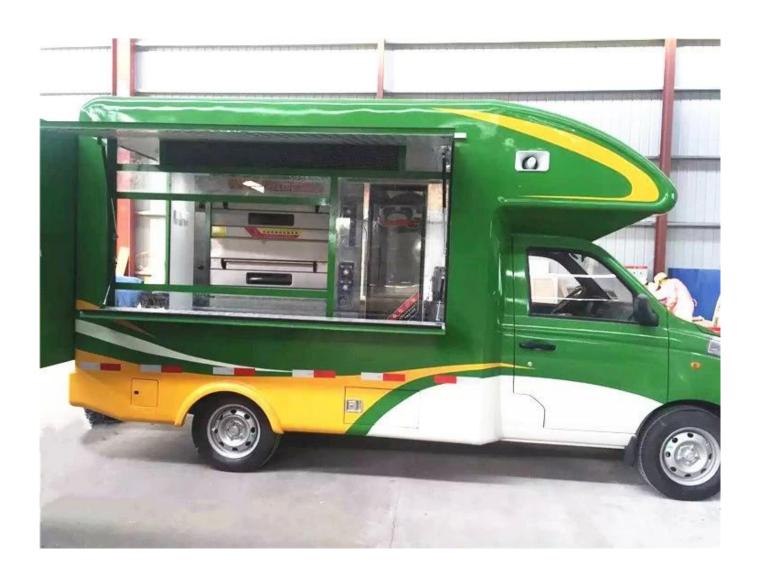

## 4. suppliers FOTON Chinese food trucks, food trucks, ice cream, coffee, food trucks ---. Standard configuration:

Food truck body surface steel, fiberglass interlayer dielectric medium for heat and light insulation layer and the inner surface of the stainless steel thickness is 55mm-60mm; And floors made of skidproof, waterproof and resistant to wear aluminum checkered sheet; The top of the channel is closed and can not open. The left and right sides and the rear bar can be expanded and available on both the left and right side. Internal compartments are equipped with spotlights LED supplier or two columns spotlight (5pcs / columns), ventilators top, megaphone, switch the master interface USB, locker space. ; The outside of the box is installed, the two speakers 220V interface external power supply cable, external power supply 15m barrels of water tankers Telescopic handlers stepped tank, electrical cabinets, switches master power. , tool boxes, cabinets, light trucks, different skins and stickers optional.