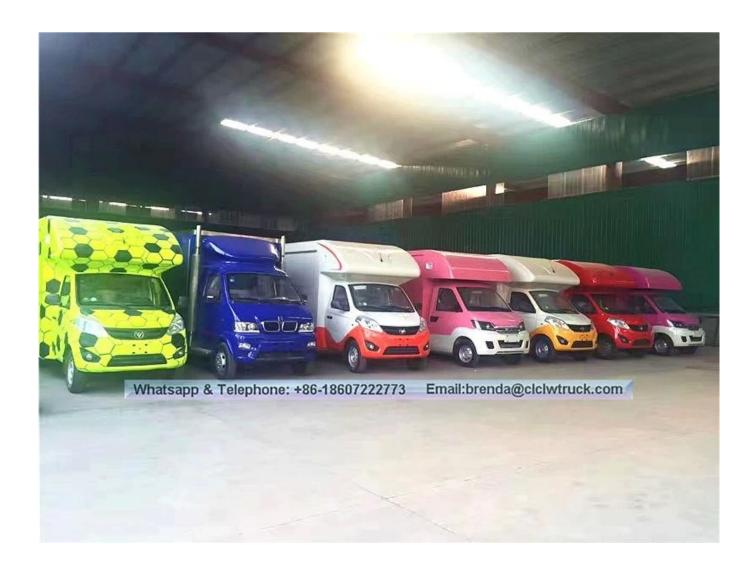

## 4. suppliers FOTON Chinese food trucks, food trucks, ice cream, coffee, food trucks ---. Standard configuration:

Food truck body surface steel, fiberglass interlayer dielectric medium for heat and light insulation layer and the inner surface of the stainless steel thickness is 55mm-60mm; And floors made of skidproof, waterproof and resistant to wear aluminum checkered sheet; The top of the channel is closed and can not open. The left and right sides and the rear bar can be expanded and available on both the left and right side. Internal compartments are equipped with spotlights LED supplier or two columns spotlight (5pcs / columns), ventilators top, megaphone, switch the master interface USB, locker space. ; The outside of the box is installed, the two speakers 220V interface external power supply cable, external power supply 15m barrels of water tankers Telescopic handlers stepped tank, electrical cabinets, switches master power. , tool boxes, cabinets, light trucks, different skins and stickers optional.