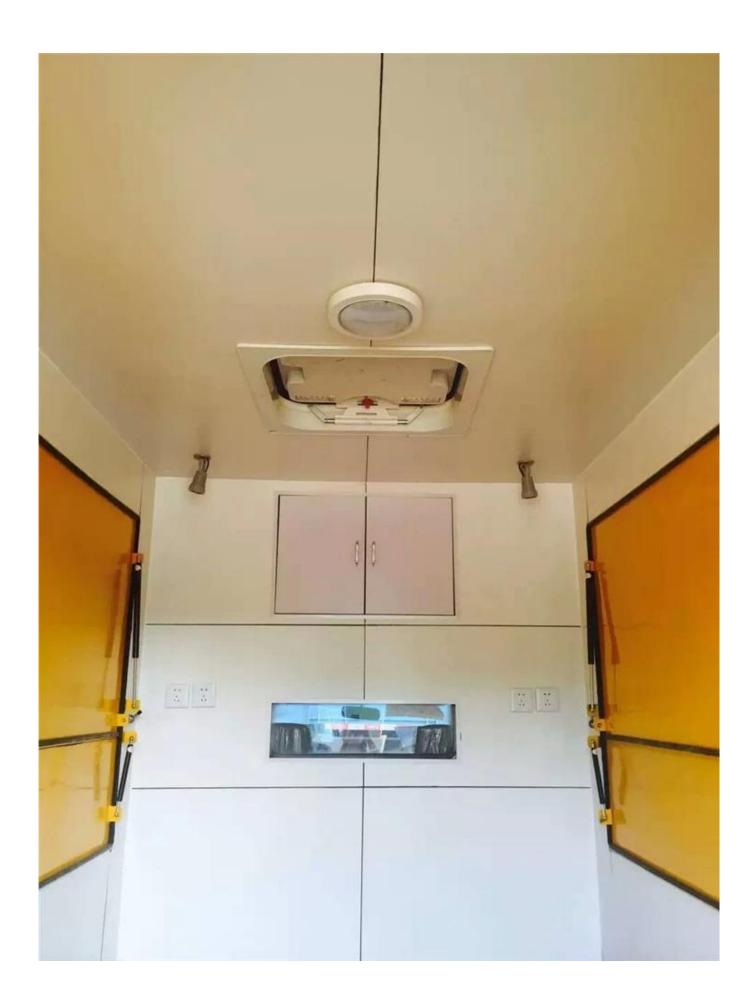

## 4. suppliers FOTON Chinese food trucks, food trucks, ice cream, coffee, food trucks ---. Standard configuration:

Food truck body surface steel, fiberglass interlayer dielectric medium for heat and light insulation layer and the inner surface of the stainless steel thickness is 55mm-60mm; And floors made of skidproof, waterproof and resistant to wear aluminum checkered sheet; The top of the channel is closed and can not open. The left and right sides and the rear bar can be expanded and available on both the left and right side. Internal compartments are equipped with spotlights LED supplier or two columns spotlight (5pcs / columns), ventilators top, megaphone, switch the master interface USB, locker space. ; The outside of the box is installed, the two speakers 220V interface external power supply cable, external power supply 15m barrels of water tankers Telescopic handlers stepped tank, electrical cabinets, switches master power. , tool boxes, cabinets, light trucks, different skins and stickers optional.