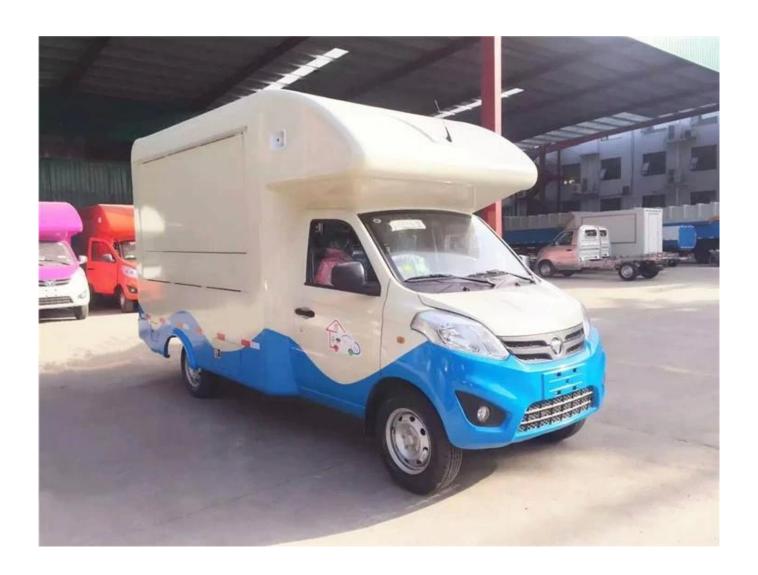

## 4. suppliers FOTON Chinese food trucks, food trucks, ice cream, coffee, food trucks ---. Standard configuration:

Food truck body surface steel, fiberglass interlayer dielectric medium for heat and light insulation layer and the inner surface of the stainless steel thickness is 55mm-60mm; And floors made of skidproof, waterproof and resistant to wear aluminum checkered sheet; The top of the channel is closed and can not open. The left and right sides and the rear bar can be expanded and available on both the left and right side. Internal compartments are equipped with spotlights LED supplier or two columns spotlight (5pcs / columns), ventilators top, megaphone, switch the master interface USB, locker space. ; The outside of the box is installed, the two speakers 220V interface external power supply cable, external power supply 15m barrels of water tankers Telescopic handlers stepped tank, electrical cabinets, switches master power. , tool boxes, cabinets, light trucks, different skins and stickers optional.