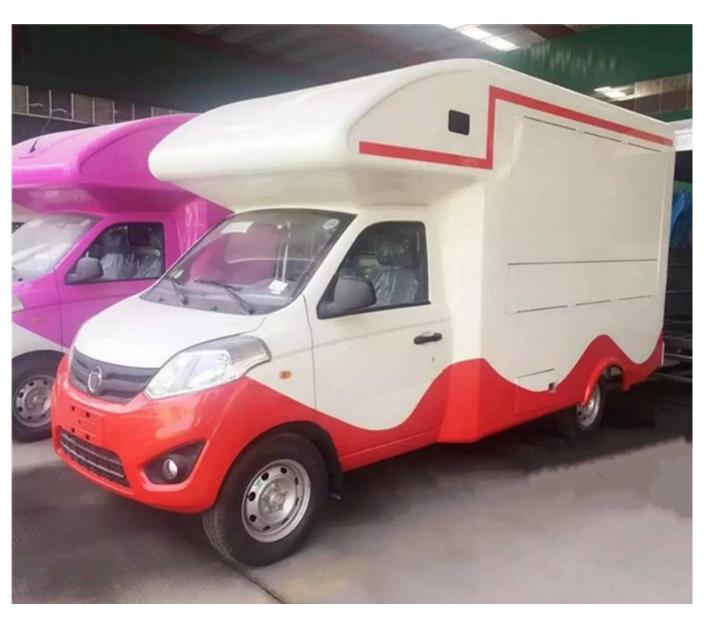

## 4. suppliers FOTON Chinese food trucks, food trucks, ice cream, coffee, food trucks ---. Standard configuration:

Food truck body surface steel, fiberglass interlayer dielectric medium for heat and light insulation layer and the inner surface of the stainless steel thickness is 55mm-60mm; And floors made of skidproof, waterproof and resistant to wear aluminum checkered sheet; The top of the channel is closed and can not open. The left and right sides and the rear bar can be expanded and available on both the left and right side. Internal compartments are equipped with spotlights LED supplier or two columns spotlight (5pcs / columns), ventilators top, megaphone, switch the master interface USB, locker space. ; The outside of the box is installed, the two speakers 220V interface external power supply cable, external power supply 15m barrels of water tankers Telescopic handlers stepped tank, electrical cabinets, switches master power. , tool boxes, cabinets, light trucks, different skins and stickers optional.