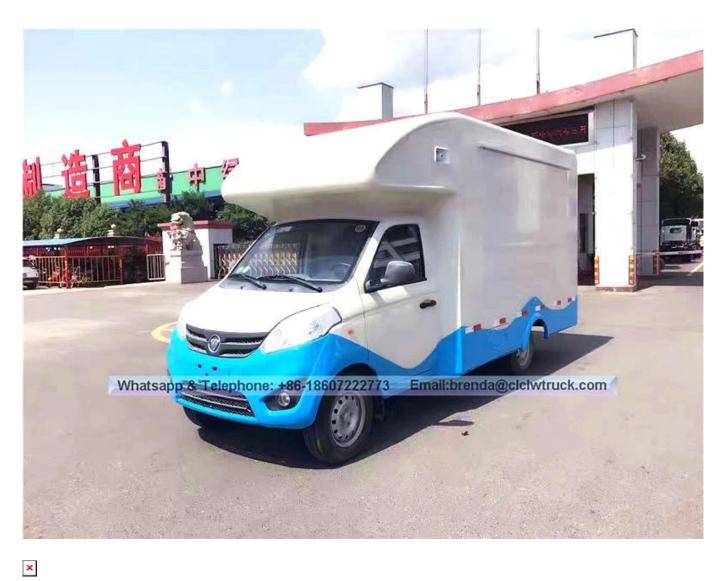

FOTON Chinese suppliers, food trucks, food trucks, ice cream, coffee, food trucks.

1.Image into a display device.

2. Mobile food trucks - color and multi-function truck.

## 3. FOTON Chinese suppliers, food trucks, food trucks, ice cream, food trucks Coffee - Application.

- · Selling snacks, fast food and food cart as soon as you create can be sold.
- · Wheelchair kitchen where you can cook yourself.
- · You can store cards and phone.
- · Post the help of which you can help everybody.
- · Books, newspapers, magazines, etc., which can be sold.
- · Housing is getting on your car or jeep.
- · The key to repare shop for your customers.

## 4. suppliers FOTON Chinese food trucks, food trucks, ice cream, coffee, food trucks ---. Standard configuration:

Food truck body surface steel, fiberglass interlayer dielectric medium for heat and light insulation layer and the inner surface of the stainless steel thickness is 55mm-60mm; And floors made of skidproof, waterproof and resistant to wear aluminum checkered sheet; The top of the channel is closed and can not open. The left and right sides and the rear bar can be expanded and available on both the left and right side. Internal compartments are equipped with spotlights LED supplier or two columns spotlight (5pcs / columns), ventilators top, megaphone, switch the master interface USB, locker space. ; The outside of the box is installed, the two speakers 220V interface external power supply cable, external power supply 15m barrels of water tankers Telescopic handlers stepped tank, electrical cabinets, switches master power. , tool boxes, cabinets, light trucks, different skins and stickers optional.