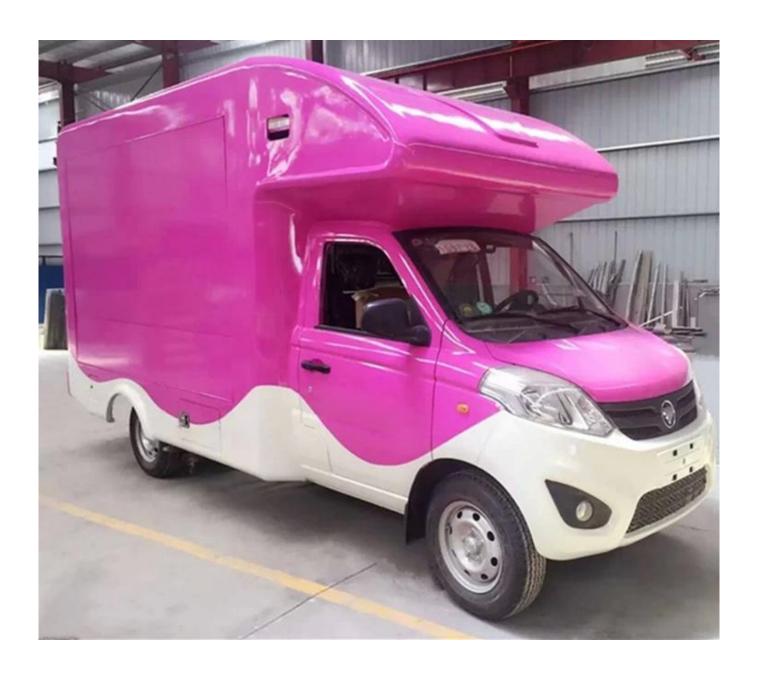

## 4. suppliers FOTON Chinese food trucks, food trucks, ice cream, coffee, food trucks ---. Standard configuration:

Food truck body surface steel, fiberglass interlayer dielectric medium for heat and light insulation layer and the inner surface of the stainless steel thickness is 55mm-60mm; And floors made of skidproof, waterproof and resistant to wear aluminum checkered sheet; The top of the channel is closed and can not open. The left and right sides and the rear bar can be expanded and available on both the left and right side. Internal compartments are equipped with spotlights LED supplier or two columns spotlight (5pcs / columns), ventilators top, megaphone, switch the master interface USB, locker space. ; The outside of the box is installed, the two speakers 220V interface external power supply cable, external power supply 15m barrels of water tankers Telescopic handlers stepped tank, electrical cabinets, switches master power. , tool boxes, cabinets, light trucks, different skins and stickers optional.