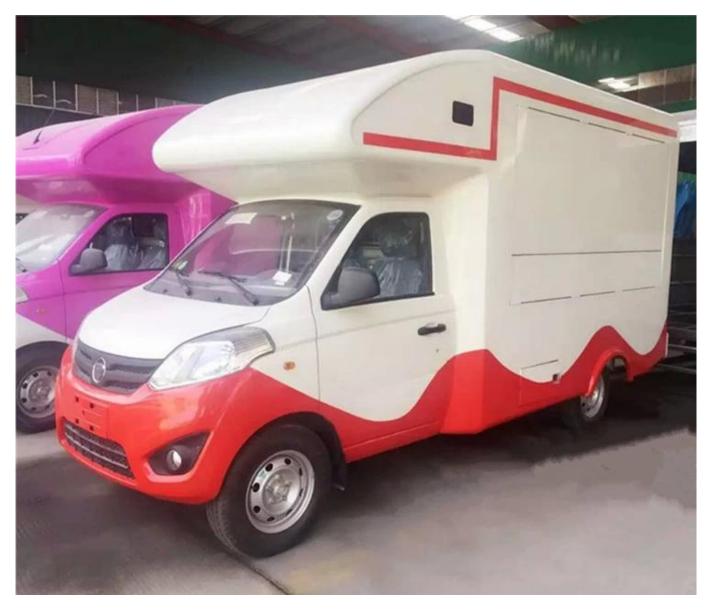

FOTON food truck suppliers china,ice cream food truck , coffee food truck

1.Image Down as Equipment show :

2. Mobile food truck - colored and multifunction truck :

## 4. FOTON food truck suppliers china, ice cream food truck , coffee food truck --- Standard configuration:

The food truck external surface body is fiberglass steel ,intermediate interlayer for heat insulation and fire insulation layer , and internal surface is stainless steel ,the total thickness is 55mm-60mm ; and the floor made of skidproof , waterproof and wear-resistant aluminum checkered plate; The top of the compartments is closed and can not open, but the left and right side and the back can be expanded and there is vending bar on both left and right side. The internal compartments is installed with LED vending floodlights or two columns spotlight (5pcs / column), top exhaust fan,megaphone, master switch, USB interface, large space locker; The outside of the compartments is installed two loudspeakers, 220V external power supply interface , 15m external power supply cord, telescopic truck pedal clean water tank, sewage tank, electric cabinet, power master switch, Toolbox ,cabinet ,different truck color and skin stickers are optional .