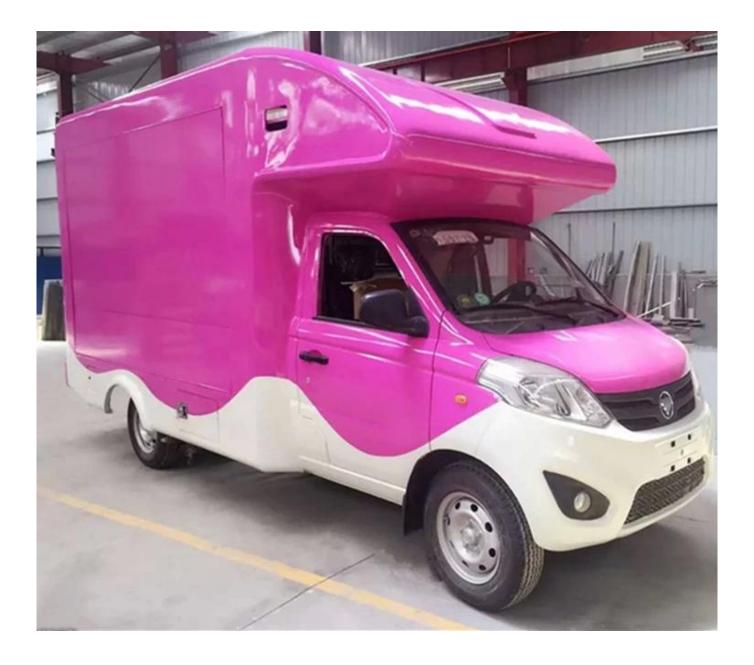

FOTON food truck suppliers china,ice cream food truck , coffee food truck

1.Image Down as Equipment show :

2. Mobile food truck - colored and multifunction truck :

## 4. FOTON food truck suppliers china, ice cream food truck , coffee food truck --- Standard configuration:

The food truck external surface body is fiberglass steel ,intermediate interlayer for heat insulation and fire insulation layer , and internal surface is stainless steel ,the total thickness is 55mm-60mm ; and the floor made of skidproof , waterproof and wear-resistant aluminum checkered plate; The top of the compartments is closed and can not open, but the left and right side and the back can be expanded and there is vending bar on both left and right side. The internal compartments is installed with LED vending floodlights or two columns spotlight (5pcs / column), top exhaust fan,megaphone, master switch, USB interface, large space locker; The outside of the compartments is installed two loudspeakers, 220V external power supply interface , 15m external power supply cord, telescopic truck pedal clean water tank, sewage tank, electric cabinet, power master switch, Toolbox ,cabinet ,different truck color and skin stickers are optional .