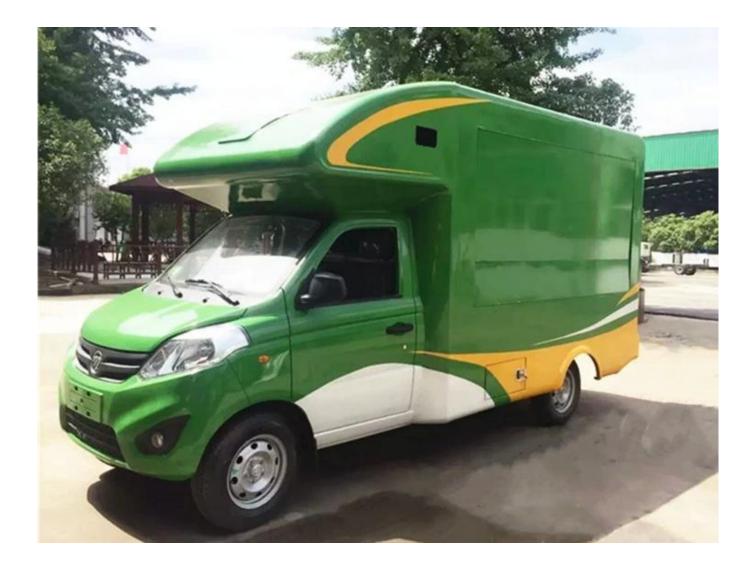

FOTON food truck suppliers china,ice cream food truck , coffee food truck

1.Image Down as Equipment show :

2. Mobile food truck - colored and multifunction truck :

## 3. FOTON food truck suppliers china, ice cream food truck , coffee food truck - Application :

- $\cdot$  Selling snacks, fast food and fast food cart as you create can sell
- $\cdot$  Kitchen cart that you can cook for yourself
- $\cdot$  Which you can sell store cards and phone
- $\cdot$  Aid post which you can help everyone
- $\cdot$  Book store which newspaper, magazine, etc. can sell
- $\cdot$  Housing is a trip when you car or jeep
- $\cdot$  The key to your client repare shop

## 4. FOTON food truck suppliers china, ice cream food truck , coffee food truck --- Standard configuration:

The food truck external surface body is fiberglass steel ,intermediate interlayer for heat insulation and fire insulation layer , and internal surface is stainless steel ,the total thickness is 55mm-60mm ; and the floor made of skidproof , waterproof and wear-resistant aluminum checkered plate; The top of the compartments is closed and can not open, but the left and right side and the back can be expanded and there is vending bar on both left and right side. The internal compartments is installed with LED vending floodlights or two columns spotlight (5pcs / column), top exhaust fan,megaphone, master switch, USB interface, large space locker; The outside of the compartments is installed two loudspeakers, 220V external power supply interface , 15m external power supply cord, telescopic truck pedal clean water tank, sewage tank, electric cabinet, power master switch, Toolbox ,cabinet ,different truck color and skin stickers are optional .