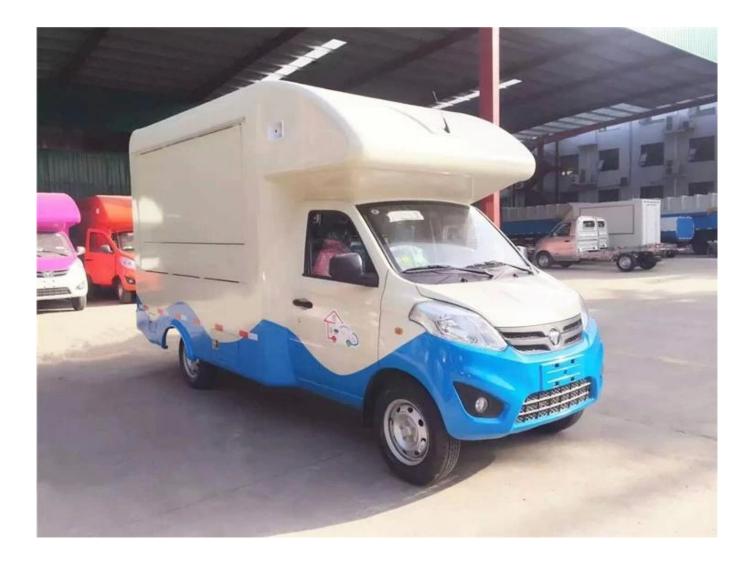

FOTON food truck suppliers china,ice cream food truck , coffee food truck

1.Image Down as Equipment show :

2. Mobile food truck - colored and multifunction truck :

## 3. FOTON food truck suppliers china, ice cream food truck , coffee food truck - Application :

- $\cdot$  Selling snacks, fast food and fast food cart as you create can sell
- $\cdot$  Kitchen cart that you can cook for yourself
- $\cdot$  Which you can sell store cards and phone
- $\cdot$  Aid post which you can help everyone
- $\cdot$  Book store which newspaper, magazine, etc. can sell
- $\cdot$  Housing is a trip when you car or jeep
- $\cdot$  The key to your client repare shop

## 4. FOTON food truck suppliers china, ice cream food truck , coffee food truck --- Standard configuration:

The food truck external surface body is fiberglass steel ,intermediate interlayer for heat insulation and fire insulation layer , and internal surface is stainless steel ,the total thickness is 55mm-60mm ; and the floor made of skidproof , waterproof and wear-resistant aluminum checkered plate; The top of the compartments is closed and can not open, but the left and right side and the back can be expanded and there is vending bar on both left and right side. The internal compartments is installed with LED vending floodlights or two columns spotlight (5pcs / column), top exhaust fan,megaphone, master switch, USB interface, large space locker; The outside of the compartments is installed two loudspeakers, 220V external power supply interface , 15m external power supply cord, telescopic truck pedal clean water tank, sewage tank, electric cabinet, power master switch, Toolbox ,cabinet ,different truck color and skin stickers are optional .