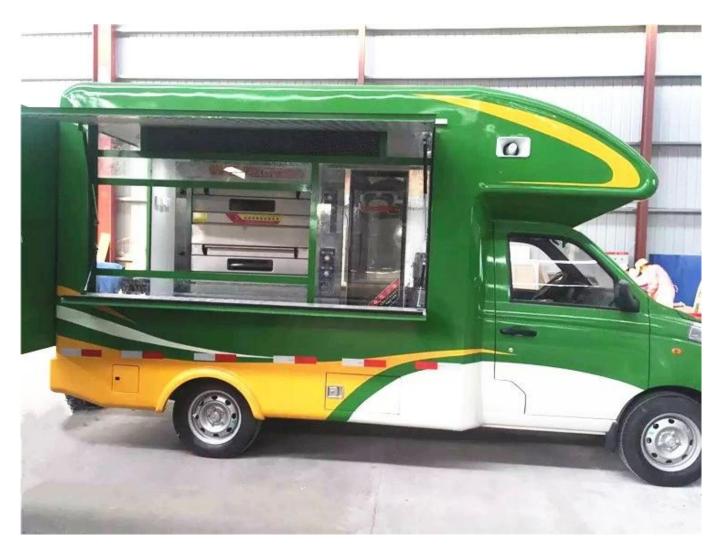

FOTON food truck suppliers china,ice cream food truck , coffee food truck

1.Image Down as Equipment show :

2. Mobile food truck - colored and multifunction truck :

## 3. FOTON food truck suppliers china, ice cream food truck , coffee food truck - Application :

- $\cdot$  Selling snacks, fast food and fast food cart as you create can sell
- $\cdot$  Kitchen cart that you can cook for yourself
- $\cdot$  Which you can sell store cards and phone
- $\cdot$  Aid post which you can help everyone
- $\cdot$  Book store which newspaper, magazine, etc. can sell
- $\cdot$  Housing is a trip when you car or jeep
- $\cdot$  The key to your client repare shop

## 4. FOTON food truck suppliers china, ice cream food truck , coffee food truck --- Standard configuration:

The food truck external surface body is fiberglass steel ,intermediate interlayer for heat insulation and fire insulation layer , and internal surface is stainless steel ,the total thickness is 55mm-60mm ; and the floor made of skidproof , waterproof and wear-resistant aluminum checkered plate; The top of the compartments is closed and can not open, but the left and right side and the back can be expanded and there is vending bar on both left and right side. The internal compartments is installed with LED vending floodlights or two columns spotlight (5pcs / column), top exhaust fan,megaphone, master switch, USB interface, large space locker; The outside of the compartments is installed two loudspeakers, 220V external power supply interface , 15m external power supply cord, telescopic truck pedal clean water tank, sewage tank, electric cabinet, power master switch, Toolbox ,cabinet ,different truck color and skin stickers are optional .