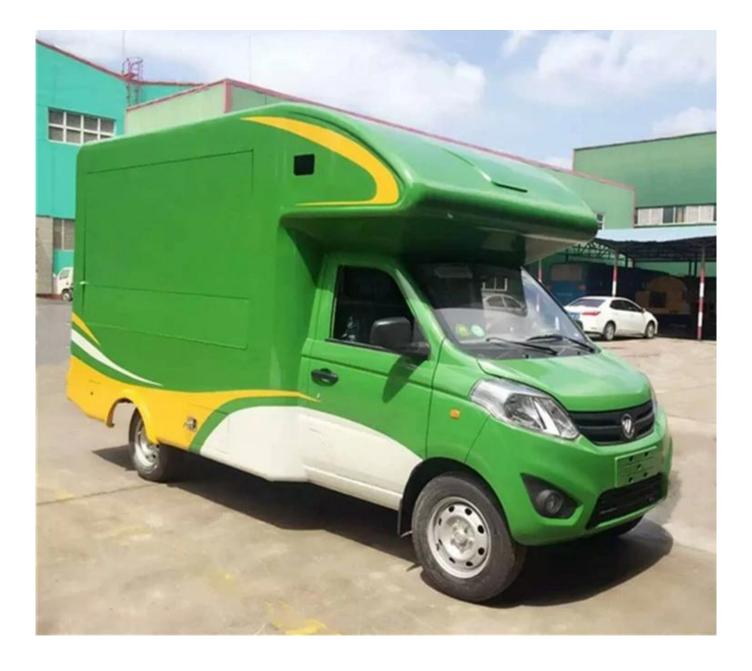

FOTON food truck suppliers china,ice cream food truck , coffee food truck

1.Image Down as Equipment show :

2. Mobile food truck - colored and multifunction truck :

## 3. FOTON food truck suppliers china, ice cream food truck , coffee food truck - Application :

- $\cdot$  Selling snacks, fast food and fast food cart as you create can sell
- $\cdot$  Kitchen cart that you can cook for yourself
- $\cdot$  Which you can sell store cards and phone
- $\cdot$  Aid post which you can help everyone
- $\cdot$  Book store which newspaper, magazine, etc. can sell
- $\cdot$  Housing is a trip when you car or jeep
- $\cdot$  The key to your client repare shop

## 4. FOTON food truck suppliers china, ice cream food truck , coffee food truck --- Standard configuration:

The food truck external surface body is fiberglass steel ,intermediate interlayer for heat insulation and fire insulation layer , and internal surface is stainless steel ,the total thickness is 55mm-60mm ; and the floor made of skidproof , waterproof and wear-resistant aluminum checkered plate; The top of the compartments is closed and can not open, but the left and right side and the back can be expanded and there is vending bar on both left and right side. The internal compartments is installed with LED vending floodlights or two columns spotlight (5pcs / column), top exhaust fan,megaphone, master switch, USB interface, large space locker; The outside of the compartments is installed two loudspeakers, 220V external power supply interface , 15m external power supply cord, telescopic truck pedal clean water tank, sewage tank, electric cabinet, power master switch, Toolbox ,cabinet ,different truck color and skin stickers are optional .