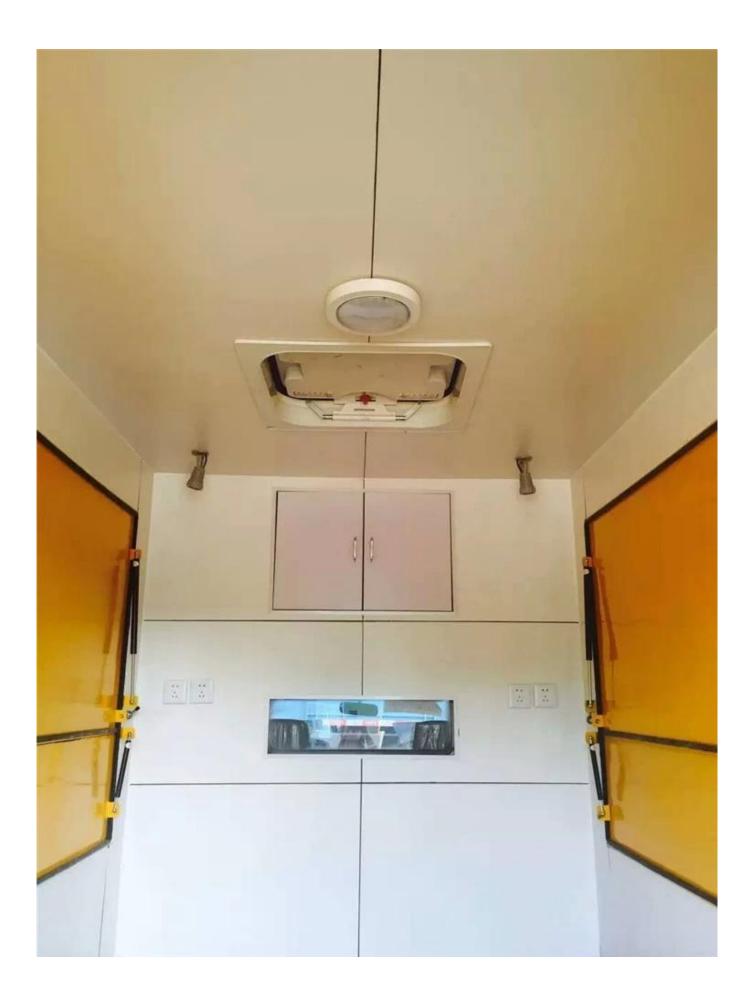

## 4. FOTON food truck suppliers china, ice cream food truck , coffee food truck --- Standard configuration:

The food truck external surface body is fiberglass steel ,intermediate interlayer for heat insulation and fire insulation layer , and internal surface is stainless steel ,the total thickness is 55mm-60mm ; and the floor made of skidproof , waterproof and wear-resistant aluminum checkered plate; The top of the compartments is closed and can not open, but the left and right side and the back can be expanded and there is vending bar on both left and right side. The internal compartments is installed with LED vending floodlights or two columns spotlight (5pcs / column), top exhaust fan,megaphone, master switch, USB interface, large space locker; The outside of the compartments is installed two loudspeakers, 220V external power supply interface , 15m external power supply cord, telescopic truck pedal clean water tank, sewage tank, electric cabinet, power master switch, Toolbox ,cabinet ,different truck color and skin stickers are optional .