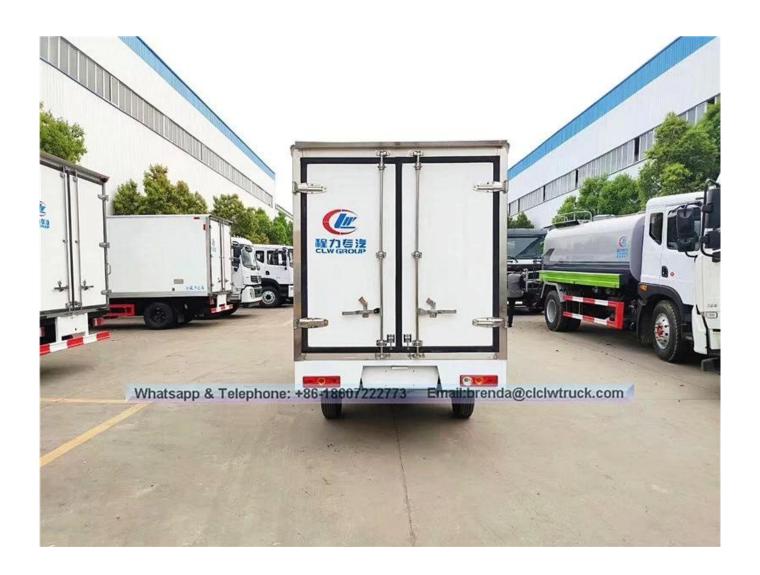

| Main specification                              |                        |                                                |                                |                       |                  |                               |  |
|-------------------------------------------------|------------------------|------------------------------------------------|--------------------------------|-----------------------|------------------|-------------------------------|--|
| Product model and name                          |                        |                                                | HLQ5020XLCB Refrigerator truck |                       |                  |                               |  |
| Gross weight(Kg)                                |                        |                                                | 1875 Drive type                |                       | 4x2              |                               |  |
| Payload(Kg)                                     |                        | 495                                            |                                | Overall dimension(mm) |                  | 4695×1600×2400                |  |
| Curb weight(Kg)                                 |                        | 1250                                           |                                | Cab seats             |                  | 2                             |  |
| Approach/departure angle(°)                     |                        | 28/28,24                                       | 1/28                           | Front/rear hang(mm)   |                  | 895/1100                      |  |
| Axle No.                                        |                        | 2                                              |                                | Wheelbase(mm)         |                  | 2700                          |  |
| Axle load(Kg)                                   |                        | 780/109                                        | 5                              | Max speed(Km/h)       |                  | 90                            |  |
| Chassis specification                           |                        |                                                |                                |                       |                  |                               |  |
| Chassis model                                   | BJ1020V3               | V2-X                                           |                                | Manufacturer          |                  | Beiqi Foton Auto Co.,Ltd      |  |
| Brand name                                      | Foton                  |                                                |                                | Dimension(mm)         |                  | 4435×1505×1760                |  |
| Tyre specification                              | 165/70R1               | 3LT                                            |                                | Tyre No.              |                  | 4                             |  |
| Steel spring number                             | -/5,-/6                | -/5,-/6                                        |                                | Front track base(mm)  |                  | 1260                          |  |
| Fuel type                                       | Gasoline               | Gasoline                                       |                                | Rear track base(mm)   |                  | 1340                          |  |
| Emission standard                               | Euro 4                 | Euro 4                                         |                                | Transmission          |                  | 5 forward gear,1 reverse gear |  |
| Cab                                             | 1500 sing              | 1500 single row, luxurious interiors and seats |                                |                       |                  |                               |  |
| Engine model                                    | Engine ma              | Engine manufacturer                            |                                |                       | Displacement(ml) | Power(Kw)                     |  |
| LJ465Q-2AE                                      | Liuzhou W              | Liuzhou Wuling Liuji Power Co.,Ltd             |                                |                       | 1051             | 45(61hp)                      |  |
| Performance                                     |                        |                                                |                                |                       |                  |                               |  |
| Van body size(mm)                               | body size(mm) 2550*141 |                                                | *1490 Load capacity(TON)       |                       | 0.6-1.5T         |                               |  |
| Lowest refrigeration temperature(°C) -5°C to -: |                        | -5°C to -18°C                                  |                                |                       | •                |                               |  |
| Feature and Application                         |                        |                                                |                                |                       |                  |                               |  |

The refrigerator truck is the closed van truck that is used to transport the frozen or fresh goods. This truck is made up of vehicle chassis, Polyurethane insulation van, refrigeration unit and temperature recorder. It is commonly used to transport the frozen food, dairy products, vegetable and fruit and vaccine medicine etc. For the special requirements of trucks, such as the meat transportation, the meat hook, aluminum alloy guide rail and ventilation slots etc. parts can be chosen and installed.