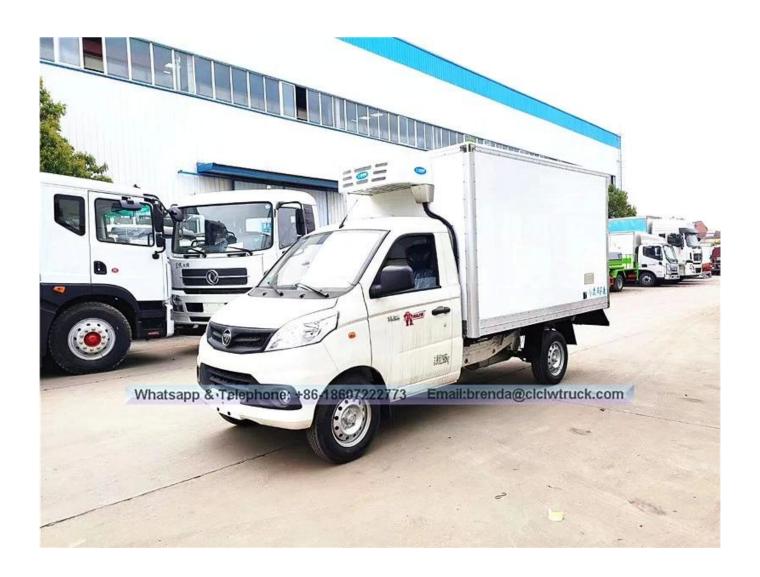

| Main specification                              |                        |                                                |                                |                       |                  |                               |  |
|-------------------------------------------------|------------------------|------------------------------------------------|--------------------------------|-----------------------|------------------|-------------------------------|--|
| Product model and name                          |                        |                                                | HLQ5020XLCB Refrigerator truck |                       |                  |                               |  |
| Gross weight(Kg)                                |                        |                                                | 1875 Drive type                |                       | 4x2              |                               |  |
| Payload(Kg)                                     |                        | 495                                            |                                | Overall dimension(mm) |                  | 4695×1600×2400                |  |
| Curb weight(Kg)                                 |                        | 1250                                           |                                | Cab seats             |                  | 2                             |  |
| Approach/departure angle(°)                     |                        | 28/28,24                                       | 1/28                           | Front/rear hang(mm)   |                  | 895/1100                      |  |
| Axle No.                                        |                        | 2                                              |                                | Wheelbase(mm)         |                  | 2700                          |  |
| Axle load(Kg)                                   |                        | 780/109                                        | 5                              | Max speed(Km/h)       |                  | 90                            |  |
| Chassis specification                           |                        |                                                |                                |                       |                  |                               |  |
| Chassis model                                   | BJ1020V3               | V2-X                                           |                                | Manufacturer          |                  | Beiqi Foton Auto Co.,Ltd      |  |
| Brand name                                      | Foton                  |                                                |                                | Dimension(mm)         |                  | 4435×1505×1760                |  |
| Tyre specification                              | 165/70R1               | 3LT                                            |                                | Tyre No.              |                  | 4                             |  |
| Steel spring number                             | -/5,-/6                | -/5,-/6                                        |                                | Front track base(mm)  |                  | 1260                          |  |
| Fuel type                                       | Gasoline               | Gasoline                                       |                                | Rear track base(mm)   |                  | 1340                          |  |
| Emission standard                               | Euro 4                 | Euro 4                                         |                                | Transmission          |                  | 5 forward gear,1 reverse gear |  |
| Cab                                             | 1500 sing              | 1500 single row, luxurious interiors and seats |                                |                       |                  |                               |  |
| Engine model                                    | Engine ma              | Engine manufacturer                            |                                |                       | Displacement(ml) | Power(Kw)                     |  |
| LJ465Q-2AE                                      | Liuzhou W              | Liuzhou Wuling Liuji Power Co.,Ltd             |                                |                       | 1051             | 45(61hp)                      |  |
| Performance                                     |                        |                                                |                                |                       |                  |                               |  |
| Van body size(mm)                               | body size(mm) 2550*141 |                                                | *1490 Load capacity(TON)       |                       | 0.6-1.5T         |                               |  |
| Lowest refrigeration temperature(°C) -5°C to -: |                        | -5°C to -18°C                                  |                                |                       | •                |                               |  |
| Feature and Application                         |                        |                                                |                                |                       |                  |                               |  |

The refrigerator truck is the closed van truck that is used to transport the frozen or fresh goods. This truck is made up of vehicle chassis, Polyurethane insulation van, refrigeration unit and temperature recorder. It is commonly used to transport the frozen food, dairy products, vegetable and fruit and vaccine medicine etc. For the special requirements of trucks, such as the meat transportation, the meat hook, aluminum alloy guide rail and ventilation slots etc. parts can be chosen and installed.

## FOTON refrigerator truck