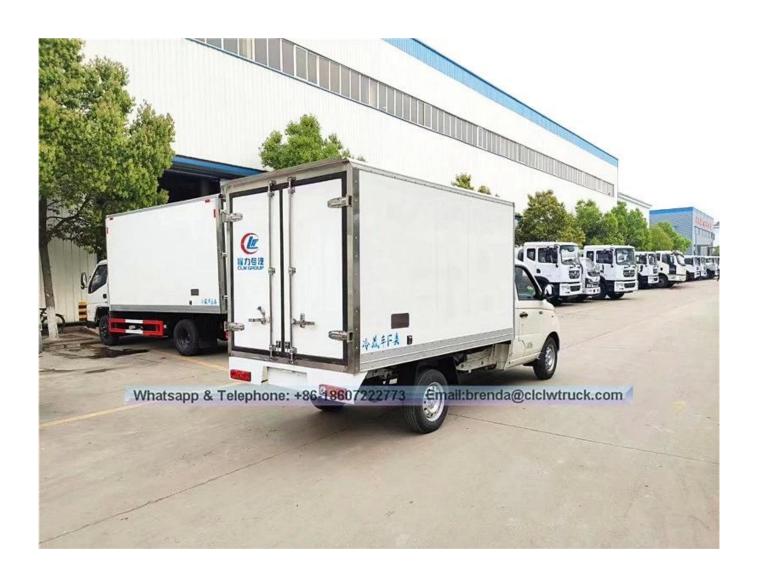

| Main specification                              |                        |                                                |                                |                       |                  |                               |  |
|-------------------------------------------------|------------------------|------------------------------------------------|--------------------------------|-----------------------|------------------|-------------------------------|--|
| Product model and name                          |                        |                                                | HLQ5020XLCB Refrigerator truck |                       |                  |                               |  |
| Gross weight(Kg)                                |                        |                                                | 1875 Drive type                |                       | 4x2              |                               |  |
| Payload(Kg)                                     |                        | 495                                            |                                | Overall dimension(mm) |                  | 4695×1600×2400                |  |
| Curb weight(Kg)                                 |                        | 1250                                           |                                | Cab seats             |                  | 2                             |  |
| Approach/departure angle(°)                     |                        | 28/28,24                                       | 1/28                           | Front/rear hang(mm)   |                  | 895/1100                      |  |
| Axle No.                                        |                        | 2                                              |                                | Wheelbase(mm)         |                  | 2700                          |  |
| Axle load(Kg)                                   |                        | 780/109                                        | 5                              | Max speed(Km/h)       |                  | 90                            |  |
| Chassis specification                           |                        |                                                |                                |                       |                  |                               |  |
| Chassis model                                   | BJ1020V3               | V2-X                                           |                                | Manufacturer          |                  | Beiqi Foton Auto Co.,Ltd      |  |
| Brand name                                      | Foton                  |                                                |                                | Dimension(mm)         |                  | 4435×1505×1760                |  |
| Tyre specification                              | 165/70R1               | 3LT                                            |                                | Tyre No.              |                  | 4                             |  |
| Steel spring number                             | -/5,-/6                | -/5,-/6                                        |                                | Front track base(mm)  |                  | 1260                          |  |
| Fuel type                                       | Gasoline               | Gasoline                                       |                                | Rear track base(mm)   |                  | 1340                          |  |
| Emission standard                               | Euro 4                 | Euro 4                                         |                                | Transmission          |                  | 5 forward gear,1 reverse gear |  |
| Cab                                             | 1500 sing              | 1500 single row, luxurious interiors and seats |                                |                       |                  |                               |  |
| Engine model                                    | Engine ma              | Engine manufacturer                            |                                |                       | Displacement(ml) | Power(Kw)                     |  |
| LJ465Q-2AE                                      | Liuzhou W              | Liuzhou Wuling Liuji Power Co.,Ltd             |                                |                       | 1051             | 45(61hp)                      |  |
| Performance                                     |                        |                                                |                                |                       |                  |                               |  |
| Van body size(mm)                               | body size(mm) 2550*141 |                                                | *1490 Load capacity(TON)       |                       | 0.6-1.5T         |                               |  |
| Lowest refrigeration temperature(°C) -5°C to -: |                        | -5°C to -18°C                                  |                                |                       | •                |                               |  |
| Feature and Application                         |                        |                                                |                                |                       |                  |                               |  |

The refrigerator truck is the closed van truck that is used to transport the frozen or fresh goods. This truck is made up of vehicle chassis, Polyurethane insulation van, refrigeration unit and temperature recorder. It is commonly used to transport the frozen food, dairy products, vegetable and fruit and vaccine medicine etc. For the special requirements of trucks, such as the meat transportation, the meat hook, aluminum alloy guide rail and ventilation slots etc. parts can be chosen and installed.