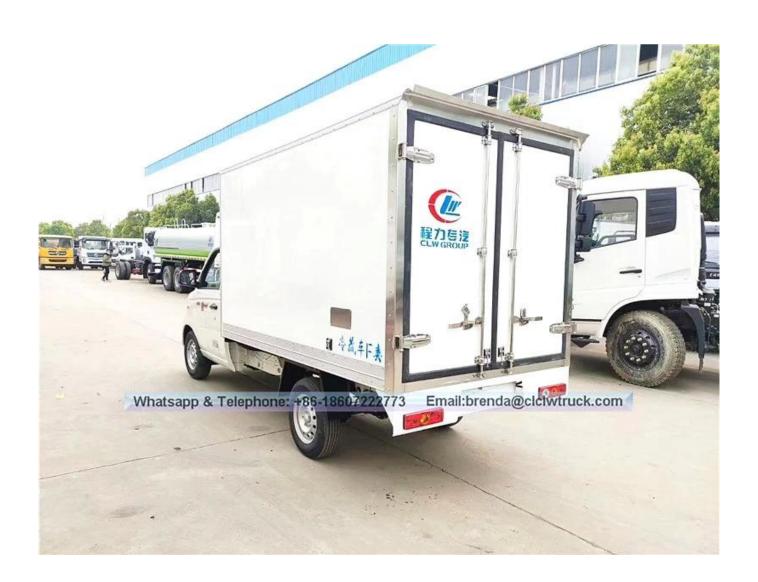

| Main specification                              |                        |                                                |                                |                       |                  |                               |  |
|-------------------------------------------------|------------------------|------------------------------------------------|--------------------------------|-----------------------|------------------|-------------------------------|--|
| Product model and name                          |                        |                                                | HLQ5020XLCB Refrigerator truck |                       |                  |                               |  |
| Gross weight(Kg)                                |                        |                                                | 1875 Drive type                |                       | 4x2              |                               |  |
| Payload(Kg)                                     |                        | 495                                            |                                | Overall dimension(mm) |                  | 4695×1600×2400                |  |
| Curb weight(Kg)                                 |                        | 1250                                           |                                | Cab seats             |                  | 2                             |  |
| Approach/departure angle(°)                     |                        | 28/28,24                                       | 1/28                           | Front/rear hang(mm)   |                  | 895/1100                      |  |
| Axle No.                                        |                        | 2                                              |                                | Wheelbase(mm)         |                  | 2700                          |  |
| Axle load(Kg)                                   |                        | 780/109                                        | 5                              | Max speed(Km/h)       |                  | 90                            |  |
| Chassis specification                           |                        |                                                |                                |                       |                  |                               |  |
| Chassis model                                   | BJ1020V3               | V2-X                                           |                                | Manufacturer          |                  | Beiqi Foton Auto Co.,Ltd      |  |
| Brand name                                      | Foton                  |                                                |                                | Dimension(mm)         |                  | 4435×1505×1760                |  |
| Tyre specification                              | 165/70R1               | 3LT                                            |                                | Tyre No.              |                  | 4                             |  |
| Steel spring number                             | -/5,-/6                | -/5,-/6                                        |                                | Front track base(mm)  |                  | 1260                          |  |
| Fuel type                                       | Gasoline               | Gasoline                                       |                                | Rear track base(mm)   |                  | 1340                          |  |
| Emission standard                               | Euro 4                 | Euro 4                                         |                                | Transmission          |                  | 5 forward gear,1 reverse gear |  |
| Cab                                             | 1500 sing              | 1500 single row, luxurious interiors and seats |                                |                       |                  |                               |  |
| Engine model                                    | Engine ma              | Engine manufacturer                            |                                |                       | Displacement(ml) | Power(Kw)                     |  |
| LJ465Q-2AE                                      | Liuzhou W              | Liuzhou Wuling Liuji Power Co.,Ltd             |                                |                       | 1051             | 45(61hp)                      |  |
| Performance                                     |                        |                                                |                                |                       |                  |                               |  |
| Van body size(mm)                               | body size(mm) 2550*141 |                                                | *1490 Load capacity(TON)       |                       | 0.6-1.5T         |                               |  |
| Lowest refrigeration temperature(°C) -5°C to -: |                        | -5°C to -18°C                                  |                                |                       | •                |                               |  |
| Feature and Application                         |                        |                                                |                                |                       |                  |                               |  |

The refrigerator truck is the closed van truck that is used to transport the frozen or fresh goods. This truck is made up of vehicle chassis, Polyurethane insulation van, refrigeration unit and temperature recorder. It is commonly used to transport the frozen food, dairy products, vegetable and fruit and vaccine medicine etc. For the special requirements of trucks, such as the meat transportation, the meat hook, aluminum alloy guide rail and ventilation slots etc. parts can be chosen and installed.

## FOTON refrigerator truck