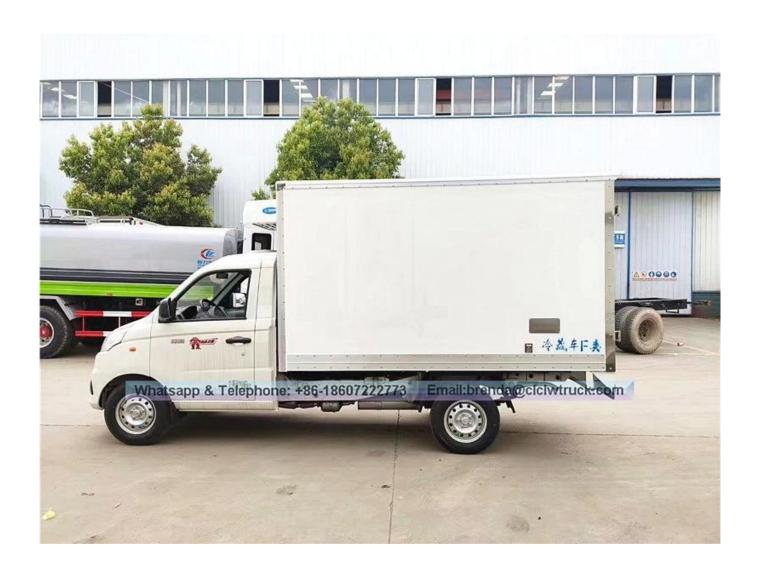

| Main specification                              |                        |                                                |                                |                       |                  |                               |  |
|-------------------------------------------------|------------------------|------------------------------------------------|--------------------------------|-----------------------|------------------|-------------------------------|--|
| Product model and name                          |                        |                                                | HLQ5020XLCB Refrigerator truck |                       |                  |                               |  |
| Gross weight(Kg)                                |                        |                                                | 1875 Drive type                |                       | 4x2              |                               |  |
| Payload(Kg)                                     |                        | 495                                            |                                | Overall dimension(mm) |                  | 4695×1600×2400                |  |
| Curb weight(Kg)                                 |                        | 1250                                           |                                | Cab seats             |                  | 2                             |  |
| Approach/departure angle(°)                     |                        | 28/28,24                                       | 1/28                           | Front/rear hang(mm)   |                  | 895/1100                      |  |
| Axle No.                                        |                        | 2                                              |                                | Wheelbase(mm)         |                  | 2700                          |  |
| Axle load(Kg)                                   |                        | 780/109                                        | 5                              | Max speed(Km/h)       |                  | 90                            |  |
| Chassis specification                           |                        |                                                |                                |                       |                  |                               |  |
| Chassis model                                   | BJ1020V3               | V2-X                                           |                                | Manufacturer          |                  | Beiqi Foton Auto Co.,Ltd      |  |
| Brand name                                      | Foton                  |                                                |                                | Dimension(mm)         |                  | 4435×1505×1760                |  |
| Tyre specification                              | 165/70R1               | 3LT                                            |                                | Tyre No.              |                  | 4                             |  |
| Steel spring number                             | -/5,-/6                | -/5,-/6                                        |                                | Front track base(mm)  |                  | 1260                          |  |
| Fuel type                                       | Gasoline               | Gasoline                                       |                                | Rear track base(mm)   |                  | 1340                          |  |
| Emission standard                               | Euro 4                 | Euro 4                                         |                                | Transmission          |                  | 5 forward gear,1 reverse gear |  |
| Cab                                             | 1500 sing              | 1500 single row, luxurious interiors and seats |                                |                       |                  |                               |  |
| Engine model                                    | Engine ma              | Engine manufacturer                            |                                |                       | Displacement(ml) | Power(Kw)                     |  |
| LJ465Q-2AE                                      | Liuzhou W              | Liuzhou Wuling Liuji Power Co.,Ltd             |                                |                       | 1051             | 45(61hp)                      |  |
| Performance                                     |                        |                                                |                                |                       |                  |                               |  |
| Van body size(mm)                               | body size(mm) 2550*141 |                                                | *1490 Load capacity(TON)       |                       | 0.6-1.5T         |                               |  |
| Lowest refrigeration temperature(°C) -5°C to -: |                        | -5°C to -18°C                                  |                                |                       | •                |                               |  |
| Feature and Application                         |                        |                                                |                                |                       |                  |                               |  |

The refrigerator truck is the closed van truck that is used to transport the frozen or fresh goods. This truck is made up of vehicle chassis, Polyurethane insulation van, refrigeration unit and temperature recorder. It is commonly used to transport the frozen food, dairy products, vegetable and fruit and vaccine medicine etc. For the special requirements of trucks, such as the meat transportation, the meat hook, aluminum alloy guide rail and ventilation slots etc. parts can be chosen and installed.

## FOTON refrigerator truck