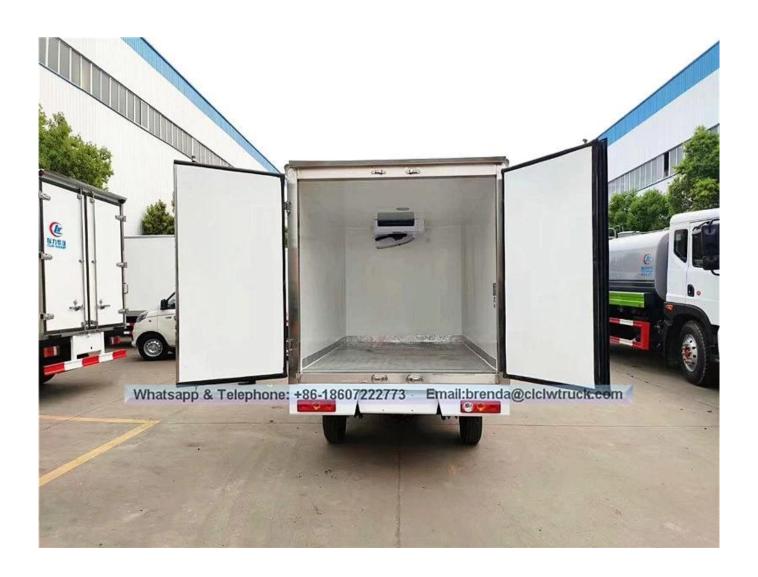

| Main specification                              |                        |                                                |                                |                       |                  |                               |  |
|-------------------------------------------------|------------------------|------------------------------------------------|--------------------------------|-----------------------|------------------|-------------------------------|--|
| Product model and name                          |                        |                                                | HLQ5020XLCB Refrigerator truck |                       |                  |                               |  |
| Gross weight(Kg)                                |                        |                                                | 1875 Drive type                |                       | 4x2              |                               |  |
| Payload(Kg)                                     |                        | 495                                            |                                | Overall dimension(mm) |                  | 4695×1600×2400                |  |
| Curb weight(Kg)                                 |                        | 1250                                           |                                | Cab seats             |                  | 2                             |  |
| Approach/departure angle(°)                     |                        | 28/28,24                                       | 1/28                           | Front/rear hang(mm)   |                  | 895/1100                      |  |
| Axle No.                                        |                        | 2                                              |                                | Wheelbase(mm)         |                  | 2700                          |  |
| Axle load(Kg)                                   |                        | 780/109                                        | 5                              | Max speed(Km/h)       |                  | 90                            |  |
| Chassis specification                           |                        |                                                |                                |                       |                  |                               |  |
| Chassis model                                   | BJ1020V3               | V2-X                                           |                                | Manufacturer          |                  | Beiqi Foton Auto Co.,Ltd      |  |
| Brand name                                      | Foton                  |                                                |                                | Dimension(mm)         |                  | 4435×1505×1760                |  |
| Tyre specification                              | 165/70R1               | 3LT                                            |                                | Tyre No.              |                  | 4                             |  |
| Steel spring number                             | -/5,-/6                | -/5,-/6                                        |                                | Front track base(mm)  |                  | 1260                          |  |
| Fuel type                                       | Gasoline               | Gasoline                                       |                                | Rear track base(mm)   |                  | 1340                          |  |
| Emission standard                               | Euro 4                 | Euro 4                                         |                                | Transmission          |                  | 5 forward gear,1 reverse gear |  |
| Cab                                             | 1500 sing              | 1500 single row, luxurious interiors and seats |                                |                       |                  |                               |  |
| Engine model                                    | Engine ma              | Engine manufacturer                            |                                |                       | Displacement(ml) | Power(Kw)                     |  |
| LJ465Q-2AE                                      | Liuzhou W              | Liuzhou Wuling Liuji Power Co.,Ltd             |                                |                       | 1051             | 45(61hp)                      |  |
| Performance                                     |                        |                                                |                                |                       |                  |                               |  |
| Van body size(mm)                               | body size(mm) 2550*141 |                                                | *1490 Load capacity(TON)       |                       | 0.6-1.5T         |                               |  |
| Lowest refrigeration temperature(°C) -5°C to -: |                        | -5°C to -18°C                                  |                                |                       | •                |                               |  |
| Feature and Application                         |                        |                                                |                                |                       |                  |                               |  |

The refrigerator truck is the closed van truck that is used to transport the frozen or fresh goods. This truck is made up of vehicle chassis, Polyurethane insulation van, refrigeration unit and temperature recorder. It is commonly used to transport the frozen food, dairy products, vegetable and fruit and vaccine medicine etc. For the special requirements of trucks, such as the meat transportation, the meat hook, aluminum alloy guide rail and ventilation slots etc. parts can be chosen and installed.