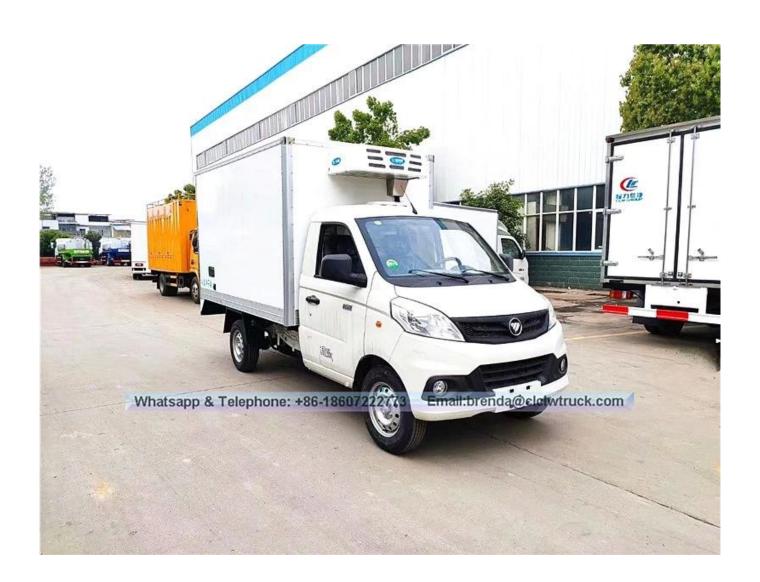

| Main specification                              |                        |                                                |                                |                       |                  |                               |  |
|-------------------------------------------------|------------------------|------------------------------------------------|--------------------------------|-----------------------|------------------|-------------------------------|--|
| Product model and name                          |                        |                                                | HLQ5020XLCB Refrigerator truck |                       |                  |                               |  |
| Gross weight(Kg)                                |                        |                                                | 1875 Drive type                |                       | 4x2              |                               |  |
| Payload(Kg)                                     |                        | 495                                            |                                | Overall dimension(mm) |                  | 4695×1600×2400                |  |
| Curb weight(Kg)                                 |                        | 1250                                           |                                | Cab seats             |                  | 2                             |  |
| Approach/departure angle(°)                     |                        | 28/28,24                                       | 1/28                           | Front/rear hang(mm)   |                  | 895/1100                      |  |
| Axle No.                                        |                        | 2                                              |                                | Wheelbase(mm)         |                  | 2700                          |  |
| Axle load(Kg)                                   |                        | 780/109                                        | 5                              | Max speed(Km/h)       |                  | 90                            |  |
| Chassis specification                           |                        |                                                |                                |                       |                  |                               |  |
| Chassis model                                   | BJ1020V3               | V2-X                                           |                                | Manufacturer          |                  | Beiqi Foton Auto Co.,Ltd      |  |
| Brand name                                      | Foton                  |                                                |                                | Dimension(mm)         |                  | 4435×1505×1760                |  |
| Tyre specification                              | 165/70R1               | 3LT                                            |                                | Tyre No.              |                  | 4                             |  |
| Steel spring number                             | -/5,-/6                | -/5,-/6                                        |                                | Front track base(mm)  |                  | 1260                          |  |
| Fuel type                                       | Gasoline               | Gasoline                                       |                                | Rear track base(mm)   |                  | 1340                          |  |
| Emission standard                               | Euro 4                 | Euro 4                                         |                                | Transmission          |                  | 5 forward gear,1 reverse gear |  |
| Cab                                             | 1500 sing              | 1500 single row, luxurious interiors and seats |                                |                       |                  |                               |  |
| Engine model                                    | Engine ma              | Engine manufacturer                            |                                |                       | Displacement(ml) | Power(Kw)                     |  |
| LJ465Q-2AE                                      | Liuzhou W              | Liuzhou Wuling Liuji Power Co.,Ltd             |                                |                       | 1051             | 45(61hp)                      |  |
| Performance                                     |                        |                                                |                                |                       |                  |                               |  |
| Van body size(mm)                               | body size(mm) 2550*141 |                                                | *1490 Load capacity(TON)       |                       | 0.6-1.5T         |                               |  |
| Lowest refrigeration temperature(°C) -5°C to -: |                        | -5°C to -18°C                                  |                                |                       | •                |                               |  |
| Feature and Application                         |                        |                                                |                                |                       |                  |                               |  |

The refrigerator truck is the closed van truck that is used to transport the frozen or fresh goods. This truck is made up of vehicle chassis, Polyurethane insulation van, refrigeration unit and temperature recorder. It is commonly used to transport the frozen food, dairy products, vegetable and fruit and vaccine medicine etc. For the special requirements of trucks, such as the meat transportation, the meat hook, aluminum alloy guide rail and ventilation slots etc. parts can be chosen and installed.

## FOTON refrigerator truck