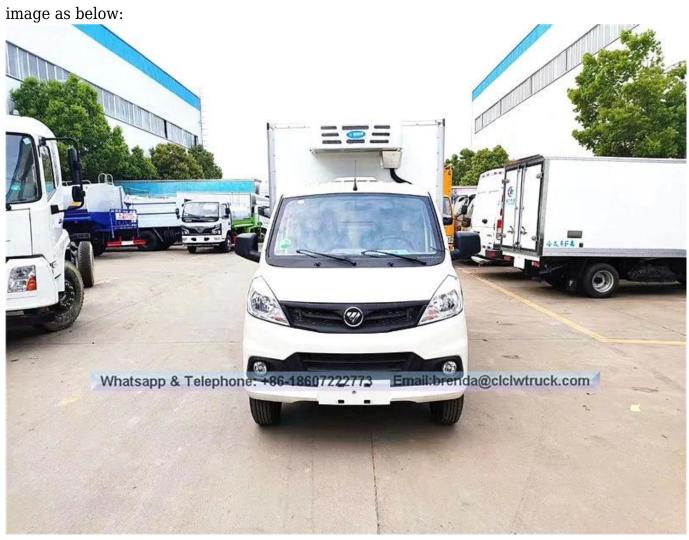

| Main specification                              |                        |                                                |                                |                       |                  |                               |  |
|-------------------------------------------------|------------------------|------------------------------------------------|--------------------------------|-----------------------|------------------|-------------------------------|--|
| Product model and name                          |                        |                                                | HLQ5020XLCB Refrigerator truck |                       |                  |                               |  |
| Gross weight(Kg)                                |                        |                                                | 1875 Drive type                |                       | 4x2              |                               |  |
| Payload(Kg)                                     |                        | 495                                            |                                | Overall dimension(mm) |                  | 4695×1600×2400                |  |
| Curb weight(Kg)                                 |                        | 1250                                           |                                | Cab seats             |                  | 2                             |  |
| Approach/departure angle(°)                     |                        | 28/28,24                                       | 1/28                           | Front/rear hang(mm)   |                  | 895/1100                      |  |
| Axle No.                                        |                        | 2                                              |                                | Wheelbase(mm)         |                  | 2700                          |  |
| Axle load(Kg)                                   |                        | 780/109                                        | 5                              | Max speed(Km/h)       |                  | 90                            |  |
| Chassis specification                           |                        |                                                |                                |                       |                  |                               |  |
| Chassis model                                   | BJ1020V3               | V2-X                                           |                                | Manufacturer          |                  | Beiqi Foton Auto Co.,Ltd      |  |
| Brand name                                      | Foton                  |                                                |                                | Dimension(mm)         |                  | 4435×1505×1760                |  |
| Tyre specification                              | 165/70R1               | 3LT                                            |                                | Tyre No.              |                  | 4                             |  |
| Steel spring number                             | -/5,-/6                | -/5,-/6                                        |                                | Front track base(mm)  |                  | 1260                          |  |
| Fuel type                                       | Gasoline               | Gasoline                                       |                                | Rear track base(mm)   |                  | 1340                          |  |
| Emission standard                               | Euro 4                 | Euro 4                                         |                                | Transmission          |                  | 5 forward gear,1 reverse gear |  |
| Cab                                             | 1500 sing              | 1500 single row, luxurious interiors and seats |                                |                       |                  |                               |  |
| Engine model                                    | Engine ma              | Engine manufacturer                            |                                |                       | Displacement(ml) | Power(Kw)                     |  |
| LJ465Q-2AE                                      | Liuzhou W              | Liuzhou Wuling Liuji Power Co.,Ltd             |                                |                       | 1051             | 45(61hp)                      |  |
| Performance                                     |                        |                                                |                                |                       |                  |                               |  |
| Van body size(mm)                               | body size(mm) 2550*141 |                                                | *1490 Load capacity(TON)       |                       | 0.6-1.5T         |                               |  |
| Lowest refrigeration temperature(°C) -5°C to -: |                        | -5°C to -18°C                                  |                                |                       | •                |                               |  |
| Feature and Application                         |                        |                                                |                                |                       |                  |                               |  |

The refrigerator truck is the closed van truck that is used to transport the frozen or fresh goods. This truck is made up of vehicle chassis, Polyurethane insulation van, refrigeration unit and temperature recorder. It is commonly used to transport the frozen food, dairy products, vegetable and fruit and vaccine medicine etc. For the special requirements of trucks, such as the meat transportation, the meat hook, aluminum alloy guide rail and ventilation slots etc. parts can be chosen and installed.

## FOTON refrigerator truck