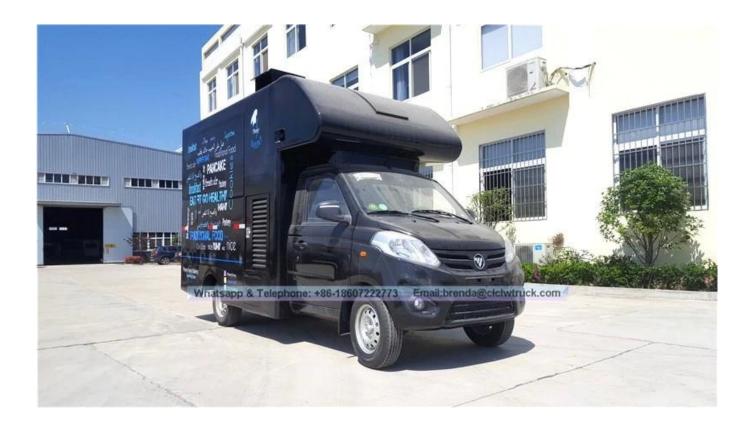

| No. | Item                     | Unit  | Specification                      |
|-----|--------------------------|-------|------------------------------------|
| 1   | Vehicle Name             |       | JHW5030XSHB5 Mobile Food Truck     |
| 2   | Driving type             |       | 4 x 2                              |
| 3   | Streeing type            |       | LHD                                |
| 4   | <b>Overall Dimension</b> | mm    | 4880×1800×2600                     |
| 5   | Cabinet inner size       | mm    | 2800*1750*1780                     |
| 6   | Gross Weight             | kg    | 2550                               |
| 7   | Curb weight              | kg    | 1550                               |
| 8   | Wheelbase                | mm    | 3070                               |
| 9   | Max speed                | Km/h  | 115                                |
| 10  | Chassis Model            |       | BJ1036V5JV5-D1                     |
| 11  | Chassis Brand            |       | Foton                              |
| 12  | Chassis Manufacturer     |       | Beiqi Foton Motor Co. , Ltd.       |
| 13  | Engine Model             |       | LJ469Q-1AE9                        |
| 14  | Engine Manufacturer      |       | Liuzhou Wuling Liji Power Co., Ltd |
| 15  | Displacement / Power     | ml/kw | 1249 / 64 (87HP)                   |
| 16  | Transmission             |       | 5 forward gears, 1 reverse gear    |
| 16  | <b>Emission Standard</b> |       | Euro V                             |
| 17  | Fuel Type                |       | Gasoline                           |
| 18  | Tire specification / No. |       | 175R14LT 8PR / 4                   |
|     | Standard configuration:  |       |                                    |

The internal and outside of the compartments is made of cold-rolled steel sheet material and the floor made of skidproof, waterproof and wear-resistant aluminum checkered plate; The top of the compartments is closed and can not open, but the left and right side and the back can be expanded and there is vending bar on both left and right side. The internal compartments is installed with LED vending floodlights or two columns spotlight (5pcs / column), top exhaust fan, megaphone, master switch, USB interface, large space locker; The outside of the compartments is installed two loudspeakers, 105A battery, **220V external power supply interface , 15m external power supply cord**, telescopic truck pedal;