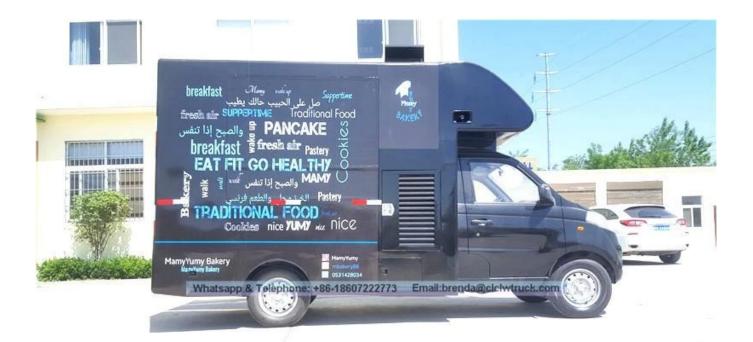

| No. | Item                     | Unit  | Specification                      |
|-----|--------------------------|-------|------------------------------------|
| 1   | Vehicle Name             |       | JHW5030XSHB5 Mobile Food Truck     |
| 2   | Driving type             |       | 4 x 2                              |
| 3   | Streeing type            |       | LHD                                |
| 4   | <b>Overall Dimension</b> | mm    | 4880×1800×2600                     |
| 5   | Cabinet inner size       | mm    | 2800*1750*1780                     |
| 6   | Gross Weight             | kg    | 2550                               |
| 7   | Curb weight              | kg    | 1550                               |
| 8   | Wheelbase                | mm    | 3070                               |
| 9   | Max speed                | Km/h  | 115                                |
| 10  | Chassis Model            |       | BJ1036V5JV5-D1                     |
| 11  | Chassis Brand            |       | Foton                              |
| 12  | Chassis Manufacturer     |       | Beiqi Foton Motor Co. , Ltd.       |
| 13  | Engine Model             |       | LJ469Q-1AE9                        |
| 14  | Engine Manufacturer      |       | Liuzhou Wuling Liji Power Co., Ltd |
| 15  | Displacement / Power     | ml/kw | 1249 / 64 (87HP)                   |
| 16  | Transmission             |       | 5 forward gears, 1 reverse gear    |
| 16  | <b>Emission Standard</b> |       | Euro V                             |
| 17  | Fuel Type                |       | Gasoline                           |
| 18  | Tire specification / No. |       | 175R14LT 8PR / 4                   |
|     | Standard configuration:  |       |                                    |

The internal and outside of the compartments is made of cold-rolled steel sheet material and the floor made of skidproof, waterproof and wear-resistant aluminum checkered plate; The top of the compartments is closed and can not open, but the left and right side and the back can be expanded and there is vending bar on both left and right side. The internal compartments is installed with LED vending floodlights or two columns spotlight (5pcs / column), top exhaust fan, megaphone, master switch, USB interface, large space locker; The outside of the compartments is installed two loudspeakers, 105A battery, **220V external power supply interface , 15m external power supply cord**, telescopic truck pedal;

different truck color and skin stickers are optional.

19

Foton Mobile Street Food Truck / Mobile Kitchen