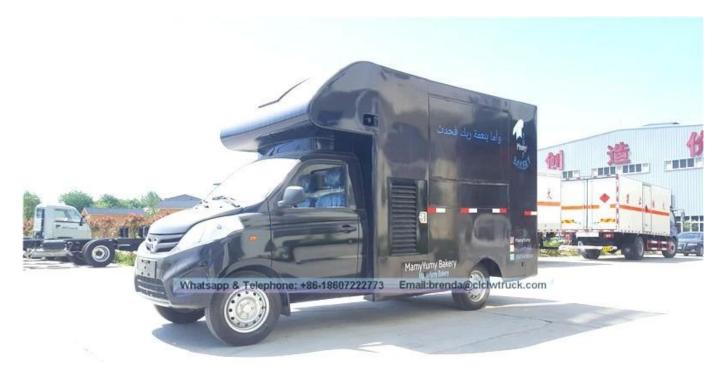

The internal and outside of the compartments is made of cold-rolled steel sheet material and the floor made of skidproof, waterproof and wear-resistant aluminum checkered plate; The top of the compartments is closed and can not open, but the left and right side and the back can be expanded and there is vending bar on both left and right side. The internal compartments is installed with LED vending floodlights or two columns spotlight (5pcs / column), top exhaust fan, megaphone, master switch, USB interface, large space locker; The outside of the compartments is installed two loudspeakers, 105A battery, **220V external power supply interface , 15m external power supply cord**, telescopic truck pedal;

different truck color and skin stickers are optional.

19

Foton Mobile Street Food Truck / Mobile Kitchen