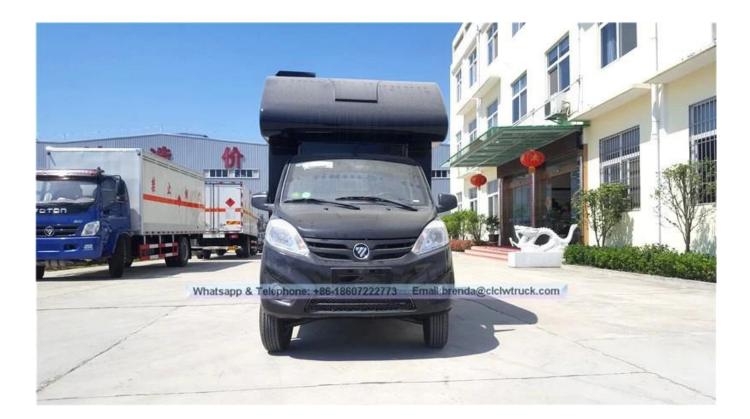

| No. | Item                     | Unit  | Specification                      |
|-----|--------------------------|-------|------------------------------------|
| 1   | Vehicle Name             |       | JHW5030XSHB5 Mobile Food Truck     |
| 2   | Driving type             |       | 4 x 2                              |
| 3   | Streeing type            |       | LHD                                |
| 4   | <b>Overall Dimension</b> | mm    | 4880×1800×2600                     |
| 5   | Cabinet inner size       | mm    | 2800*1750*1780                     |
| 6   | Gross Weight             | kg    | 2550                               |
| 7   | Curb weight              | kg    | 1550                               |
| 8   | Wheelbase                | mm    | 3070                               |
| 9   | Max speed                | Km/h  | 115                                |
| 10  | Chassis Model            |       | BJ1036V5JV5-D1                     |
| 11  | Chassis Brand            |       | Foton                              |
| 12  | Chassis Manufacturer     |       | Beiqi Foton Motor Co. , Ltd.       |
| 13  | Engine Model             |       | LJ469Q-1AE9                        |
| 14  | Engine Manufacturer      |       | Liuzhou Wuling Liji Power Co., Ltd |
| 15  | Displacement / Power     | ml/kw | 1249 / 64 (87HP)                   |
| 16  | Transmission             |       | 5 forward gears, 1 reverse gear    |
| 16  | <b>Emission Standard</b> |       | Euro V                             |
| 17  | Fuel Type                |       | Gasoline                           |
| 18  | Tire specification / No. |       | 175R14LT 8PR / 4                   |
|     | Standard configuration:  |       |                                    |