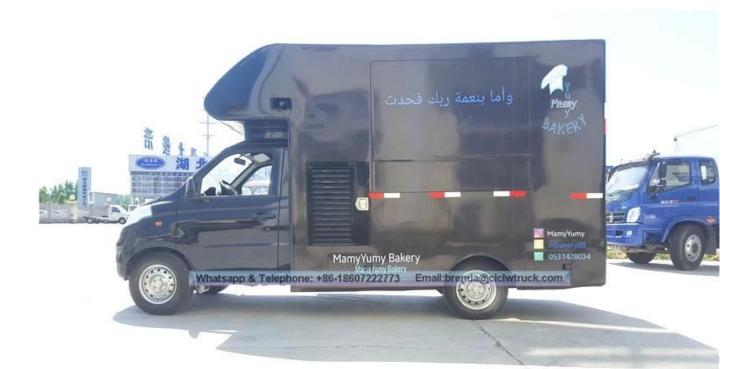

The internal and outside of the compartments is made of cold-rolled steel sheet material and the floor made of skidproof, waterproof and wear-resistant aluminum checkered plate; The top of the compartments is closed and can not open, but the left and right side and the back can be expanded and there is vending bar on both left and right side. The internal compartments is installed with LED vending floodlights or two columns spotlight (5pcs / column), top exhaust fan, megaphone, master switch, USB interface, large space locker; The outside of the compartments is installed two loudspeakers, 105A battery, **220V external power supply interface , 15m external power supply cord**, telescopic truck pedal;

different truck color and skin stickers are optional.

19

Foton Mobile Street Food Truck / Mobile Kitchen