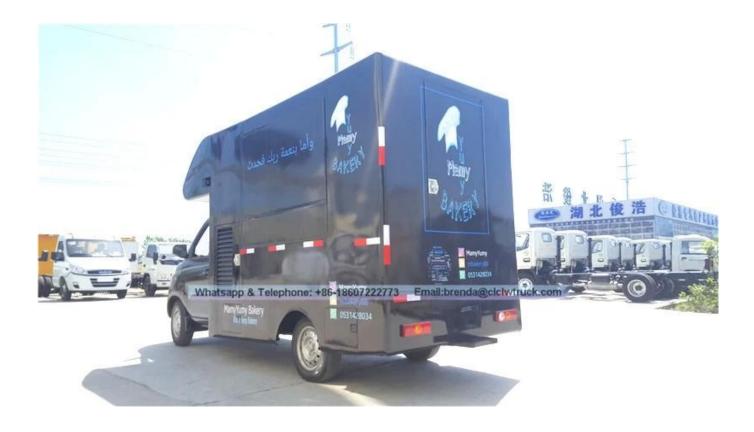

The internal and outside of the compartments is made of cold-rolled steel sheet material and the floor made of skidproof, waterproof and wear-resistant aluminum checkered plate; The top of the compartments is closed and can not open, but the left and right side and the back can be expanded and there is vending bar on both left and right side. The internal compartments is installed with LED vending floodlights or two columns spotlight (5pcs / column), top exhaust fan, megaphone, master switch, USB interface, large space locker; The outside of the compartments is installed two loudspeakers, 105A battery, **220V external power supply interface , 15m external power supply cord**, telescopic truck pedal;

different truck color and skin stickers are optional.

19

Foton Mobile Street Food Truck / Mobile Kitchen