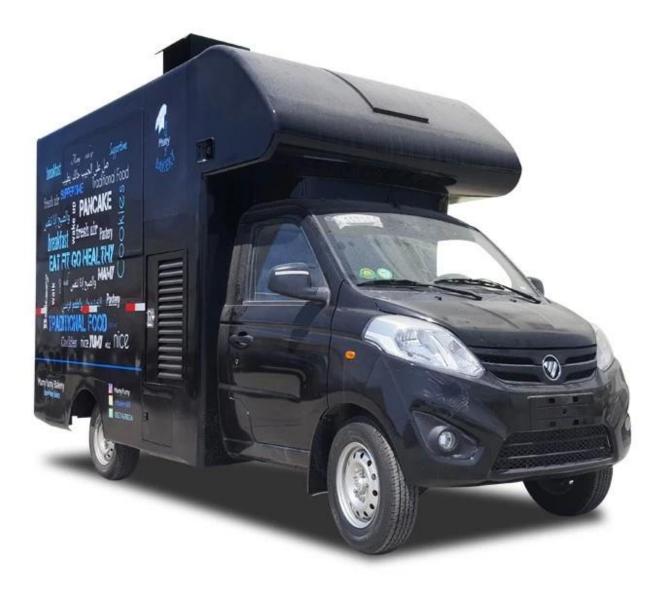

The internal and outside of the compartments is made of cold-rolled steel sheet material and the floor made of skidproof, waterproof and wear-resistant aluminum checkered plate; The top of the compartments is closed and can not open, but the left and right side and the back can be expanded and there is vending bar on both left and right side. The internal compartments is installed with LED vending floodlights or two columns spotlight (5pcs / column), top exhaust fan, megaphone, master switch, USB interface, large space locker; The outside of the compartments is installed two loudspeakers, 105A battery, **220V external power supply interface , 15m external power supply cord**, telescopic truck pedal;

different truck color and skin stickers are optional.

19

Foton Mobile Street Food Truck / Mobile Kitchen