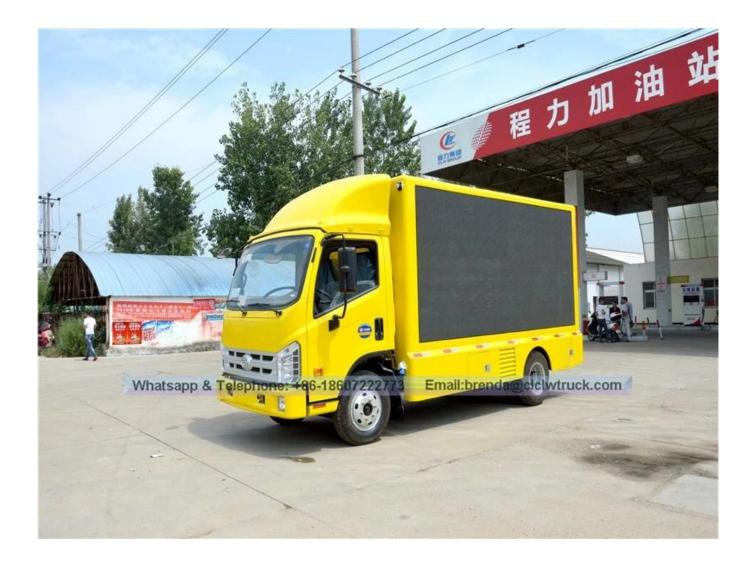

## Foton BRAND MOBILE LED TRUCK(P6,P4,P5)

| Main specification                                                                                                                                                                                                                                                                                                                                                                            |                                          |                     |                                         |           |                                       |  |
|-----------------------------------------------------------------------------------------------------------------------------------------------------------------------------------------------------------------------------------------------------------------------------------------------------------------------------------------------------------------------------------------------|------------------------------------------|---------------------|-----------------------------------------|-----------|---------------------------------------|--|
| Product model□name                                                                                                                                                                                                                                                                                                                                                                            | BJ1039V3JD3-B Small Mobile LED Truck     |                     |                                         |           |                                       |  |
| Total weight(Kg)                                                                                                                                                                                                                                                                                                                                                                              | 4145                                     |                     | Drive type<br>Overall dimension<br>(mm) |           | 4 x 2                                 |  |
| Curb weight(Kg)                                                                                                                                                                                                                                                                                                                                                                               | 2420                                     |                     |                                         |           | 5380×1930×2800                        |  |
| Wheelbase(mm)                                                                                                                                                                                                                                                                                                                                                                                 |                                          |                     | ats (man)                               | 2         |                                       |  |
| Approach / departure<br>angle(°)                                                                                                                                                                                                                                                                                                                                                              | 23/18                                    | Front/rear hang(mm) |                                         | 1100/1680 |                                       |  |
| Axle load                                                                                                                                                                                                                                                                                                                                                                                     | 1575/2570                                | Max sp              | Max speed(Km/h)                         |           | 90                                    |  |
| Chassis specification                                                                                                                                                                                                                                                                                                                                                                         | 1                                        |                     |                                         |           |                                       |  |
| Chassis model                                                                                                                                                                                                                                                                                                                                                                                 | BJ1039V3JD3-B                            | Manuf               | Manufacturer                            |           | Beiqi Futian Motor<br>Company Limited |  |
| Brand name                                                                                                                                                                                                                                                                                                                                                                                    | FOTON                                    | Numbe               | Number of axes                          |           |                                       |  |
| Tire specification                                                                                                                                                                                                                                                                                                                                                                            | 6.50-16                                  | Tires N             | Tires No.                               |           |                                       |  |
| Leaf spring                                                                                                                                                                                                                                                                                                                                                                                   | 7/7+4                                    | Front t             | Front track(mm)                         |           |                                       |  |
| Type of fuel                                                                                                                                                                                                                                                                                                                                                                                  | Diesel                                   | Rear ti             | Rear track(mm)                          |           |                                       |  |
| Emission standard                                                                                                                                                                                                                                                                                                                                                                             | Euro III                                 | Transn              | Transmission                            |           | rward Gear                            |  |
| Engine model                                                                                                                                                                                                                                                                                                                                                                                  | Engine Manufacturer Displacemen          |                     | t(ml)                                   | Power(KW) |                                       |  |
| BJ493ZQ                                                                                                                                                                                                                                                                                                                                                                                       | Beijing fukuda green power co., LTD 2271 |                     | 2271                                    |           | 68                                    |  |
| Mobile LED truck specification                                                                                                                                                                                                                                                                                                                                                                |                                          |                     |                                         |           |                                       |  |
| LED screen size<br>(length x high)(mm)                                                                                                                                                                                                                                                                                                                                                        | 2880X1660                                | Led sid             | Led side screen area ([])               |           | 4.8                                   |  |
| Roller Screen Size[]])                                                                                                                                                                                                                                                                                                                                                                        | 4.8                                      | LED sc<br>∏mm)      | LED screen's pixel pitch<br>∏mm)        |           | 10                                    |  |
| Rear monochrome screen size([]) 1.65                                                                                                                                                                                                                                                                                                                                                          |                                          |                     |                                         |           |                                       |  |
| There be equipped the Silent generator, wooden floors, lighting, ventilation<br>fans, skylights, computers, stereos, amplifiers and other facilities within the<br>body, and 220V external power connector outside the body. According to<br>customers' requirements, it can be equipped the LED screen lifting system<br>and hydraulic extension stage, which will be a multi-purpose truck. |                                          |                     |                                         |           |                                       |  |
| □The Main Features of LED truck□                                                                                                                                                                                                                                                                                                                                                              |                                          |                     |                                         |           |                                       |  |

3. According to own requirement. you can select the left and right sides and the back medium(include LED full color, Monochrome LED, Light box advertising), Led full colour screen can be chose P10, P8, P7, P6,P5,P4.

## Forland 4x2 mobile LED truck with P8, P6, P4 screen for sale

Image as below: