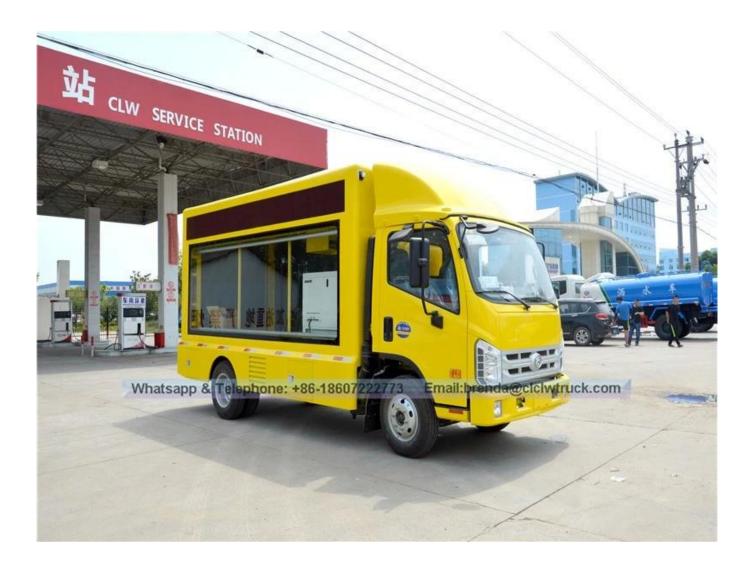

## Foton BRAND MOBILE LED TRUCK(P6,P4,P5)

| Main specification                                                                                                                                                                                                                                                                                                                                                                            |                                          |                     |                                         |           |                                       |  |
|-----------------------------------------------------------------------------------------------------------------------------------------------------------------------------------------------------------------------------------------------------------------------------------------------------------------------------------------------------------------------------------------------|------------------------------------------|---------------------|-----------------------------------------|-----------|---------------------------------------|--|
| Product model□name                                                                                                                                                                                                                                                                                                                                                                            | BJ1039V3JD3-B Small Mobile LED Truck     |                     |                                         |           |                                       |  |
| Total weight(Kg)                                                                                                                                                                                                                                                                                                                                                                              | 4145                                     |                     | Drive type<br>Overall dimension<br>(mm) |           | 4 x 2                                 |  |
| Curb weight(Kg)                                                                                                                                                                                                                                                                                                                                                                               | 2420                                     |                     |                                         |           | 5380×1930×2800                        |  |
| Wheelbase(mm)                                                                                                                                                                                                                                                                                                                                                                                 |                                          |                     | ats (man)                               | 2         |                                       |  |
| Approach / departure<br>angle(°)                                                                                                                                                                                                                                                                                                                                                              | 23/18                                    | Front/rear hang(mm) |                                         | 1100/1680 |                                       |  |
| Axle load                                                                                                                                                                                                                                                                                                                                                                                     | 1575/2570                                | Max sp              | Max speed(Km/h)                         |           | 90                                    |  |
| Chassis specification                                                                                                                                                                                                                                                                                                                                                                         | 1                                        |                     |                                         |           |                                       |  |
| Chassis model                                                                                                                                                                                                                                                                                                                                                                                 | BJ1039V3JD3-B                            | Manuf               | Manufacturer                            |           | Beiqi Futian Motor<br>Company Limited |  |
| Brand name                                                                                                                                                                                                                                                                                                                                                                                    | FOTON                                    | Numbe               | Number of axes                          |           |                                       |  |
| Tire specification                                                                                                                                                                                                                                                                                                                                                                            | 6.50-16                                  | Tires N             | Tires No.                               |           |                                       |  |
| Leaf spring                                                                                                                                                                                                                                                                                                                                                                                   | 7/7+4                                    | Front t             | Front track(mm)                         |           |                                       |  |
| Type of fuel                                                                                                                                                                                                                                                                                                                                                                                  | Diesel                                   | Rear ti             | Rear track(mm)                          |           |                                       |  |
| Emission standard                                                                                                                                                                                                                                                                                                                                                                             | Euro III                                 | Transn              | Transmission                            |           | rward Gear                            |  |
| Engine model                                                                                                                                                                                                                                                                                                                                                                                  | Engine Manufacturer Displacemen          |                     | t(ml)                                   | Power(KW) |                                       |  |
| BJ493ZQ                                                                                                                                                                                                                                                                                                                                                                                       | Beijing fukuda green power co., LTD 2271 |                     | 2271                                    |           | 68                                    |  |
| Mobile LED truck specification                                                                                                                                                                                                                                                                                                                                                                |                                          |                     |                                         |           |                                       |  |
| LED screen size<br>(length x high)(mm)                                                                                                                                                                                                                                                                                                                                                        | 2880X1660                                | Led sid             | Led side screen area ([])               |           | 4.8                                   |  |
| Roller Screen Size[]])                                                                                                                                                                                                                                                                                                                                                                        | 4.8                                      | LED sc<br>∏mm)      | LED screen's pixel pitch<br>∏mm)        |           | 10                                    |  |
| Rear monochrome screen size([]) 1.65                                                                                                                                                                                                                                                                                                                                                          |                                          |                     |                                         |           |                                       |  |
| There be equipped the Silent generator, wooden floors, lighting, ventilation<br>fans, skylights, computers, stereos, amplifiers and other facilities within the<br>body, and 220V external power connector outside the body. According to<br>customers' requirements, it can be equipped the LED screen lifting system<br>and hydraulic extension stage, which will be a multi-purpose truck. |                                          |                     |                                         |           |                                       |  |
| □The Main Features of LED truck□                                                                                                                                                                                                                                                                                                                                                              |                                          |                     |                                         |           |                                       |  |

 This truck is a special vehicle for advertising, generally used for the product promotion, brand promotion, draft activities, live shows sales, sporting events, vocal concerts, concerts and so on!
Can be showing at any time, communication, interaction, publicity coverage extensively. And meanwhile effectively get the best of advertising effect,,

3. According to own requirement. you can select the left and right sides and the back medium(include LED full color, Monochrome LED, Light box advertising), Led full colour screen can be chose P10, P8, P7, P6,P5,P4.