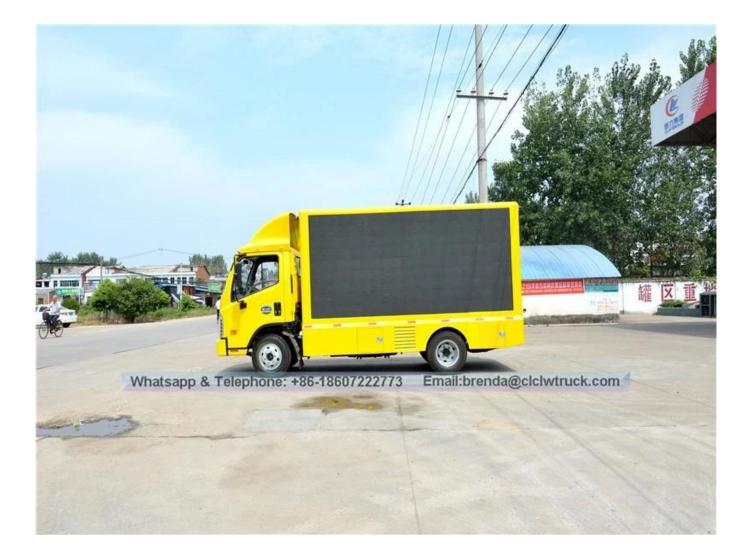

## Foton BRAND MOBILE LED TRUCK(P6,P4,P5)

| Main specification                                                                                                                                                                                                                                                                                                                                                                            |                                          |                     |                                         |           |                                       |  |
|-----------------------------------------------------------------------------------------------------------------------------------------------------------------------------------------------------------------------------------------------------------------------------------------------------------------------------------------------------------------------------------------------|------------------------------------------|---------------------|-----------------------------------------|-----------|---------------------------------------|--|
| Product model□name                                                                                                                                                                                                                                                                                                                                                                            | BJ1039V3JD3-B Small Mobile LED Truck     |                     |                                         |           |                                       |  |
| Total weight(Kg)                                                                                                                                                                                                                                                                                                                                                                              | 4145                                     |                     | Drive type<br>Overall dimension<br>(mm) |           | 4 x 2                                 |  |
| Curb weight(Kg)                                                                                                                                                                                                                                                                                                                                                                               | 2420                                     |                     |                                         |           | 5380×1930×2800                        |  |
| Wheelbase(mm)                                                                                                                                                                                                                                                                                                                                                                                 |                                          |                     | ats (man)                               | 2         |                                       |  |
| Approach / departure<br>angle(°)                                                                                                                                                                                                                                                                                                                                                              | 23/18                                    | Front/rear hang(mm) |                                         | 1100/1680 |                                       |  |
| Axle load                                                                                                                                                                                                                                                                                                                                                                                     | 1575/2570                                | Max sp              | Max speed(Km/h)                         |           | 90                                    |  |
| Chassis specification                                                                                                                                                                                                                                                                                                                                                                         | 1                                        |                     |                                         |           |                                       |  |
| Chassis model                                                                                                                                                                                                                                                                                                                                                                                 | BJ1039V3JD3-B                            | Manuf               | Manufacturer                            |           | Beiqi Futian Motor<br>Company Limited |  |
| Brand name                                                                                                                                                                                                                                                                                                                                                                                    | FOTON                                    | Numbe               | Number of axes                          |           |                                       |  |
| Tire specification                                                                                                                                                                                                                                                                                                                                                                            | 6.50-16                                  | Tires N             | Tires No.                               |           |                                       |  |
| Leaf spring                                                                                                                                                                                                                                                                                                                                                                                   | 7/7+4                                    | Front t             | Front track(mm)                         |           |                                       |  |
| Type of fuel                                                                                                                                                                                                                                                                                                                                                                                  | Diesel                                   | Rear ti             | Rear track(mm)                          |           |                                       |  |
| Emission standard                                                                                                                                                                                                                                                                                                                                                                             | Euro III                                 | Transn              | Transmission                            |           | rward Gear                            |  |
| Engine model                                                                                                                                                                                                                                                                                                                                                                                  | Engine Manufacturer Displacemen          |                     | t(ml)                                   | Power(KW) |                                       |  |
| BJ493ZQ                                                                                                                                                                                                                                                                                                                                                                                       | Beijing fukuda green power co., LTD 2271 |                     | 2271                                    |           | 68                                    |  |
| Mobile LED truck specification                                                                                                                                                                                                                                                                                                                                                                |                                          |                     |                                         |           |                                       |  |
| LED screen size<br>(length x high)(mm)                                                                                                                                                                                                                                                                                                                                                        | 2880X1660                                | Led sid             | Led side screen area ([])               |           | 4.8                                   |  |
| Roller Screen Size[]])                                                                                                                                                                                                                                                                                                                                                                        | 4.8                                      | LED sc<br>∏mm)      | LED screen's pixel pitch<br>∏mm)        |           | 10                                    |  |
| Rear monochrome screen size([]) 1.65                                                                                                                                                                                                                                                                                                                                                          |                                          |                     |                                         |           |                                       |  |
| There be equipped the Silent generator, wooden floors, lighting, ventilation<br>fans, skylights, computers, stereos, amplifiers and other facilities within the<br>body, and 220V external power connector outside the body. According to<br>customers' requirements, it can be equipped the LED screen lifting system<br>and hydraulic extension stage, which will be a multi-purpose truck. |                                          |                     |                                         |           |                                       |  |
| □The Main Features of LED truck□                                                                                                                                                                                                                                                                                                                                                              |                                          |                     |                                         |           |                                       |  |

3. According to own requirement. you can select the left and right sides and the back medium(include LED full color, Monochrome LED, Light box advertising), Led full colour screen can be chose P10, P8, P7, P6,P5,P4.

## Forland 4x2 mobile LED truck with P8, P6, P4 screen for sale

Image as below: