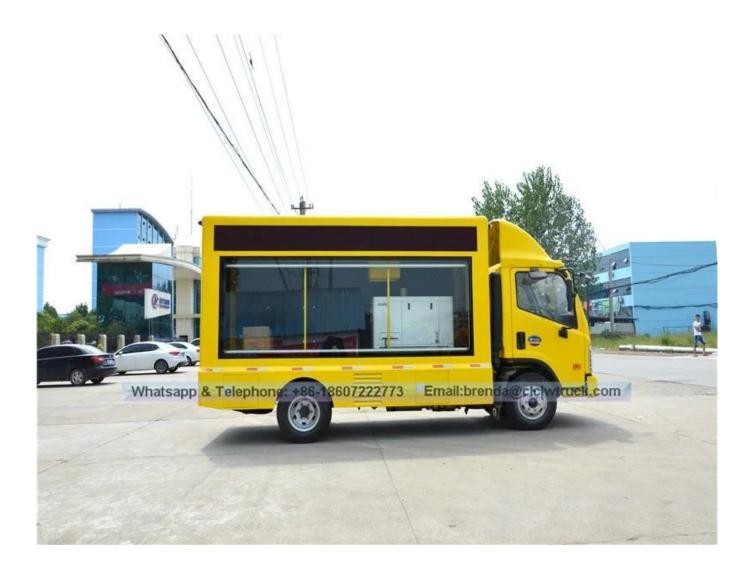

3. According to own requirement. you can select the left and right sides and the back medium(include LED full color, Monochrome LED, Light box advertising), Led full colour screen can be chose P10, P8, P7, P6,P5,P4.

## Forland 4x2 mobile LED truck with P8, P6, P4 screen for sale

Image as below: