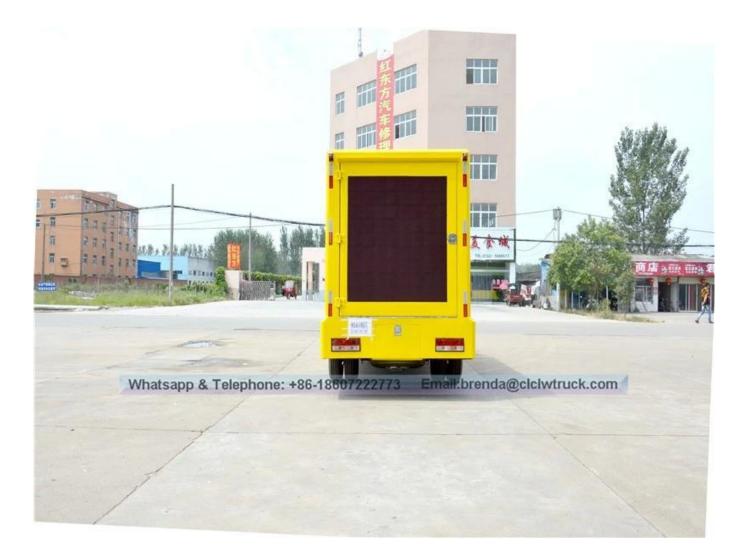

3. According to own requirement. you can select the left and right sides and the back medium(include LED full color, Monochrome LED, Light box advertising), Led full colour screen can be chose P10, P8, P7, P6,P5,P4.

## Forland 4x2 mobile LED truck with P8, P6, P4 screen for sale

Image as below: