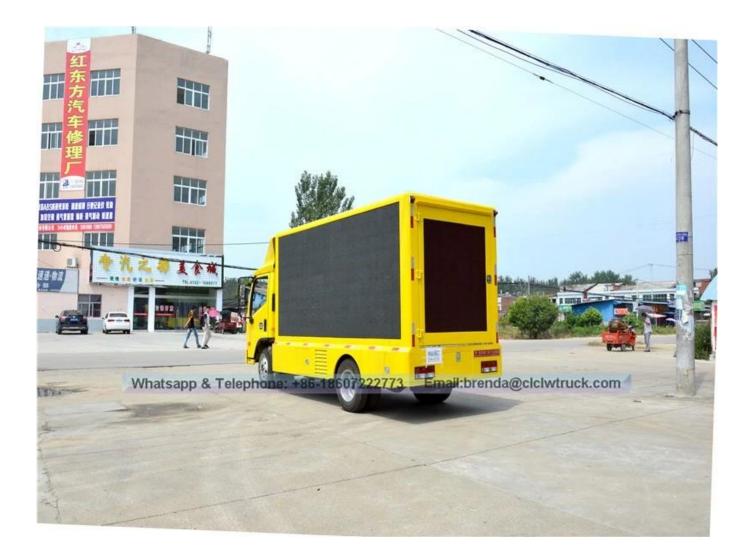

3. According to own requirement. you can select the left and right sides and the back medium(include LED full color, Monochrome LED, Light box advertising), Led full colour screen can be chose P10, P8, P7, P6,P5,P4.

## Forland 4x2 mobile LED truck with P8, P6, P4 screen for sale

Image as below: