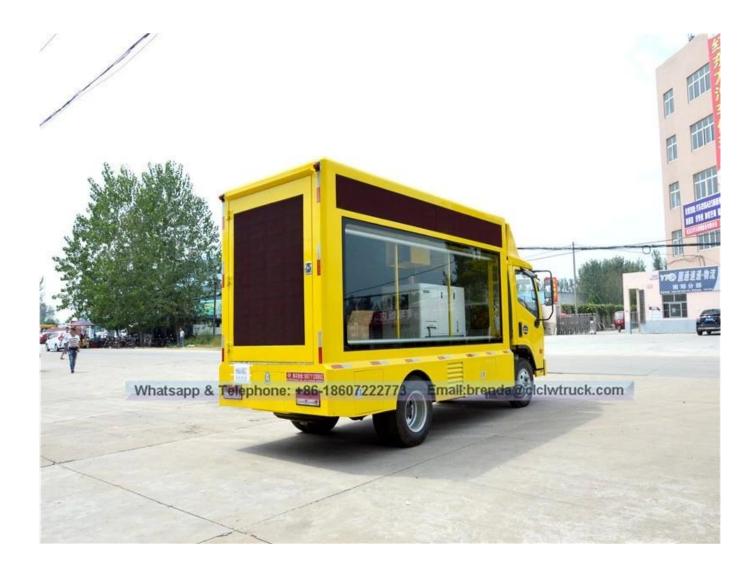

3. According to own requirement. you can select the left and right sides and the back medium(include LED full color, Monochrome LED, Light box advertising), Led full colour screen can be chose P10, P8, P7, P6,P5,P4.

## Forland 4x2 mobile LED truck with P8, P6, P4 screen for sale

Image as below: