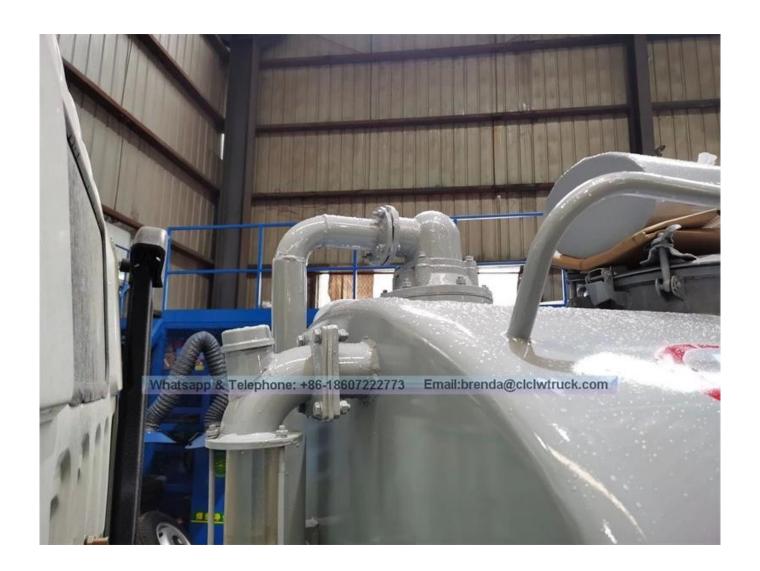

| omplete Vehicle Parameter |                                                                                                                                                                                                                                                                                                                                                      |
|---------------------------|------------------------------------------------------------------------------------------------------------------------------------------------------------------------------------------------------------------------------------------------------------------------------------------------------------------------------------------------------|
| ITEM                      | DESCRIPTION                                                                                                                                                                                                                                                                                                                                          |
| Vehicle                   | FORLAND fecal suction truck                                                                                                                                                                                                                                                                                                                          |
| Overall dimensions (mm)   | 5385×1880×2350                                                                                                                                                                                                                                                                                                                                       |
| Fecal tank (L)            | 3000                                                                                                                                                                                                                                                                                                                                                 |
| Gross Vehicle Weight (kg) | Appro × 5400                                                                                                                                                                                                                                                                                                                                         |
| Net weight (kg)           | Appro × 2870                                                                                                                                                                                                                                                                                                                                         |
| Payload (kg)              | Appro × 2400                                                                                                                                                                                                                                                                                                                                         |
| Wheel base (mm)           | 2600                                                                                                                                                                                                                                                                                                                                                 |
| Max speed (Km/h)          | 90                                                                                                                                                                                                                                                                                                                                                   |
| Chassis Parameter         |                                                                                                                                                                                                                                                                                                                                                      |
| Cabin                     | Single row cabin, no power steering, no air conditioner, 2 passengers, left hand drive.                                                                                                                                                                                                                                                              |
| Drive type                | 4×2                                                                                                                                                                                                                                                                                                                                                  |
| Engine                    | Brand : QuanChai Model : 4A2-68C50, 68hp<br>Type : diesel, 4 cylinder.<br>Displacement : 2270ml<br>Emission standard : Euro 2                                                                                                                                                                                                                        |
| Transmission              | 5 forward,1 reverse, manual operated                                                                                                                                                                                                                                                                                                                 |
| Tire model                | 6.00-15                                                                                                                                                                                                                                                                                                                                              |
| No.of tire                | 6pcs                                                                                                                                                                                                                                                                                                                                                 |
| Tanker Body Parameter     |                                                                                                                                                                                                                                                                                                                                                      |
| Characteristic            | <ol> <li>Carbon steel septic tank,thickness 4mm.</li> <li>Septic tank volume 3m3.</li> <li>Equipped with PTO,vacuum pump.</li> <li>Equipped with oil water separator, overflow valve.</li> <li>Equipped with looking sewage window, self flow exit.</li> <li>Equipped with hand washing device.</li> <li>Equipped with a suction pipe 5m.</li> </ol> |
| Performance               | <ul> <li>- Time to full suction sewage tank: ≤5min.</li> <li>- Suction depth : ≥8m.</li> <li>- Septic truck can suck sewage, sludge, mud, stones, bricks and other large objects.</li> </ul>                                                                                                                                                         |

Reference pictures