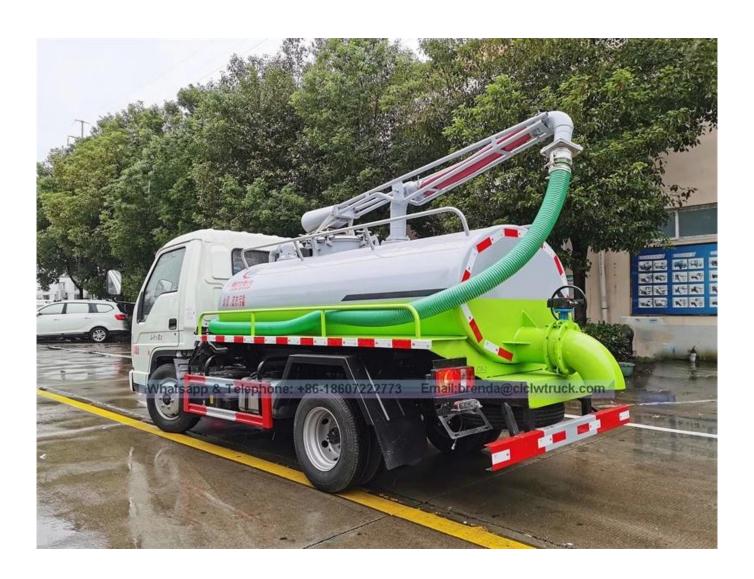

| omplete Vehicle Parameter |                                                                                                                                                                                                                                                                                                                                                      |
|---------------------------|------------------------------------------------------------------------------------------------------------------------------------------------------------------------------------------------------------------------------------------------------------------------------------------------------------------------------------------------------|
| ITEM                      | DESCRIPTION                                                                                                                                                                                                                                                                                                                                          |
| Vehicle                   | FORLAND fecal suction truck                                                                                                                                                                                                                                                                                                                          |
| Overall dimensions (mm)   | 5385×1880×2350                                                                                                                                                                                                                                                                                                                                       |
| Fecal tank (L)            | 3000                                                                                                                                                                                                                                                                                                                                                 |
| Gross Vehicle Weight (kg) | Appro × 5400                                                                                                                                                                                                                                                                                                                                         |
| Net weight (kg)           | Appro × 2870                                                                                                                                                                                                                                                                                                                                         |
| Payload (kg)              | Appro × 2400                                                                                                                                                                                                                                                                                                                                         |
| Wheel base (mm)           | 2600                                                                                                                                                                                                                                                                                                                                                 |
| Max speed (Km/h)          | 90                                                                                                                                                                                                                                                                                                                                                   |
| Chassis Parameter         |                                                                                                                                                                                                                                                                                                                                                      |
| Cabin                     | Single row cabin, no power steering, no air conditioner, 2 passengers, left hand drive.                                                                                                                                                                                                                                                              |
| Drive type                | 4×2                                                                                                                                                                                                                                                                                                                                                  |
| Engine                    | Brand : QuanChai Model : 4A2-68C50, 68hp<br>Type : diesel, 4 cylinder.<br>Displacement : 2270ml<br>Emission standard : Euro 2                                                                                                                                                                                                                        |
| Transmission              | 5 forward,1 reverse, manual operated                                                                                                                                                                                                                                                                                                                 |
| Tire model                | 6.00-15                                                                                                                                                                                                                                                                                                                                              |
| No.of tire                | 6pcs                                                                                                                                                                                                                                                                                                                                                 |
| Tanker Body Parameter     |                                                                                                                                                                                                                                                                                                                                                      |
| Characteristic            | <ol> <li>Carbon steel septic tank,thickness 4mm.</li> <li>Septic tank volume 3m3.</li> <li>Equipped with PTO,vacuum pump.</li> <li>Equipped with oil water separator, overflow valve.</li> <li>Equipped with looking sewage window, self flow exit.</li> <li>Equipped with hand washing device.</li> <li>Equipped with a suction pipe 5m.</li> </ol> |
| Performance               | <ul> <li>- Time to full suction sewage tank: ≤5min.</li> <li>- Suction depth : ≥8m.</li> <li>- Septic truck can suck sewage, sludge, mud, stones, bricks and other large objects.</li> </ul>                                                                                                                                                         |

Reference pictures