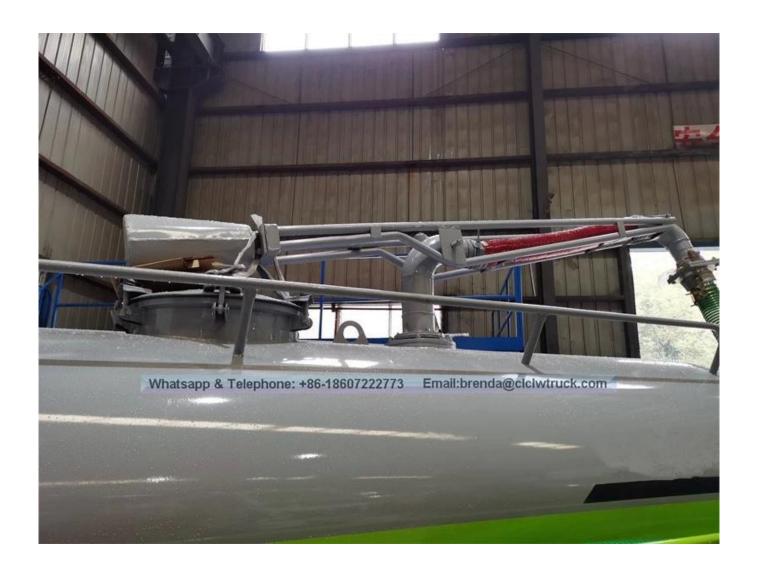

| omplete Vehicle Parameter |                                                                                                                                                                                                                                                                                                                                                      |
|---------------------------|------------------------------------------------------------------------------------------------------------------------------------------------------------------------------------------------------------------------------------------------------------------------------------------------------------------------------------------------------|
| ITEM                      | DESCRIPTION                                                                                                                                                                                                                                                                                                                                          |
| Vehicle                   | FORLAND fecal suction truck                                                                                                                                                                                                                                                                                                                          |
| Overall dimensions (mm)   | 5385×1880×2350                                                                                                                                                                                                                                                                                                                                       |
| Fecal tank (L)            | 3000                                                                                                                                                                                                                                                                                                                                                 |
| Gross Vehicle Weight (kg) | Appro × 5400                                                                                                                                                                                                                                                                                                                                         |
| Net weight (kg)           | Appro × 2870                                                                                                                                                                                                                                                                                                                                         |
| Payload (kg)              | Appro × 2400                                                                                                                                                                                                                                                                                                                                         |
| Wheel base (mm)           | 2600                                                                                                                                                                                                                                                                                                                                                 |
| Max speed (Km/h)          | 90                                                                                                                                                                                                                                                                                                                                                   |
| Chassis Parameter         |                                                                                                                                                                                                                                                                                                                                                      |
| Cabin                     | Single row cabin, no power steering, no air conditioner, 2 passengers, left hand drive.                                                                                                                                                                                                                                                              |
| Drive type                | 4×2                                                                                                                                                                                                                                                                                                                                                  |
| Engine                    | Brand : QuanChai Model : 4A2-68C50, 68hp<br>Type : diesel, 4 cylinder.<br>Displacement : 2270ml<br>Emission standard : Euro 2                                                                                                                                                                                                                        |
| Transmission              | 5 forward,1 reverse, manual operated                                                                                                                                                                                                                                                                                                                 |
| Tire model                | 6.00-15                                                                                                                                                                                                                                                                                                                                              |
| No.of tire                | 6pcs                                                                                                                                                                                                                                                                                                                                                 |
| Tanker Body Parameter     |                                                                                                                                                                                                                                                                                                                                                      |
| Characteristic            | <ol> <li>Carbon steel septic tank,thickness 4mm.</li> <li>Septic tank volume 3m3.</li> <li>Equipped with PTO,vacuum pump.</li> <li>Equipped with oil water separator, overflow valve.</li> <li>Equipped with looking sewage window, self flow exit.</li> <li>Equipped with hand washing device.</li> <li>Equipped with a suction pipe 5m.</li> </ol> |
| Performance               | <ul> <li>- Time to full suction sewage tank: ≤5min.</li> <li>- Suction depth : ≥8m.</li> <li>- Septic truck can suck sewage, sludge, mud, stones, bricks and other large objects.</li> </ul>                                                                                                                                                         |