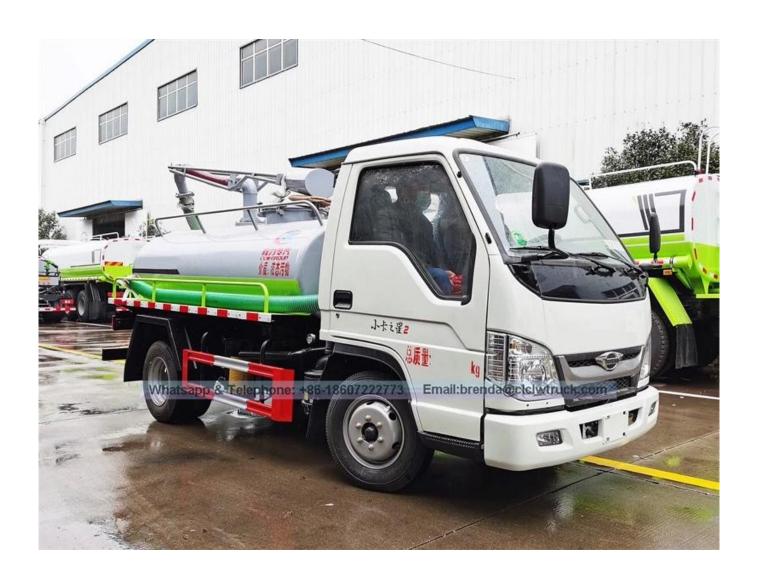

| omplete Vehicle Parameter |                                                                                                                                                                                                                                                                                                                                                      |
|---------------------------|------------------------------------------------------------------------------------------------------------------------------------------------------------------------------------------------------------------------------------------------------------------------------------------------------------------------------------------------------|
| ITEM                      | DESCRIPTION                                                                                                                                                                                                                                                                                                                                          |
| Vehicle                   | FORLAND fecal suction truck                                                                                                                                                                                                                                                                                                                          |
| Overall dimensions (mm)   | 5385×1880×2350                                                                                                                                                                                                                                                                                                                                       |
| Fecal tank (L)            | 3000                                                                                                                                                                                                                                                                                                                                                 |
| Gross Vehicle Weight (kg) | Appro × 5400                                                                                                                                                                                                                                                                                                                                         |
| Net weight (kg)           | Appro × 2870                                                                                                                                                                                                                                                                                                                                         |
| Payload (kg)              | Appro × 2400                                                                                                                                                                                                                                                                                                                                         |
| Wheel base (mm)           | 2600                                                                                                                                                                                                                                                                                                                                                 |
| Max speed (Km/h)          | 90                                                                                                                                                                                                                                                                                                                                                   |
| Chassis Parameter         |                                                                                                                                                                                                                                                                                                                                                      |
| Cabin                     | Single row cabin, no power steering, no air conditioner, 2 passengers, left hand drive.                                                                                                                                                                                                                                                              |
| Drive type                | 4×2                                                                                                                                                                                                                                                                                                                                                  |
| Engine                    | Brand : QuanChai Model : 4A2-68C50, 68hp<br>Type : diesel, 4 cylinder.<br>Displacement : 2270ml<br>Emission standard : Euro 2                                                                                                                                                                                                                        |
| Transmission              | 5 forward,1 reverse, manual operated                                                                                                                                                                                                                                                                                                                 |
| Tire model                | 6.00-15                                                                                                                                                                                                                                                                                                                                              |
| No.of tire                | 6pcs                                                                                                                                                                                                                                                                                                                                                 |
| Tanker Body Parameter     |                                                                                                                                                                                                                                                                                                                                                      |
| Characteristic            | <ol> <li>Carbon steel septic tank,thickness 4mm.</li> <li>Septic tank volume 3m3.</li> <li>Equipped with PTO,vacuum pump.</li> <li>Equipped with oil water separator, overflow valve.</li> <li>Equipped with looking sewage window, self flow exit.</li> <li>Equipped with hand washing device.</li> <li>Equipped with a suction pipe 5m.</li> </ol> |
| Performance               | <ul> <li>- Time to full suction sewage tank: ≤5min.</li> <li>- Suction depth : ≥8m.</li> <li>- Septic truck can suck sewage, sludge, mud, stones, bricks and other large objects.</li> </ul>                                                                                                                                                         |

Reference pictures