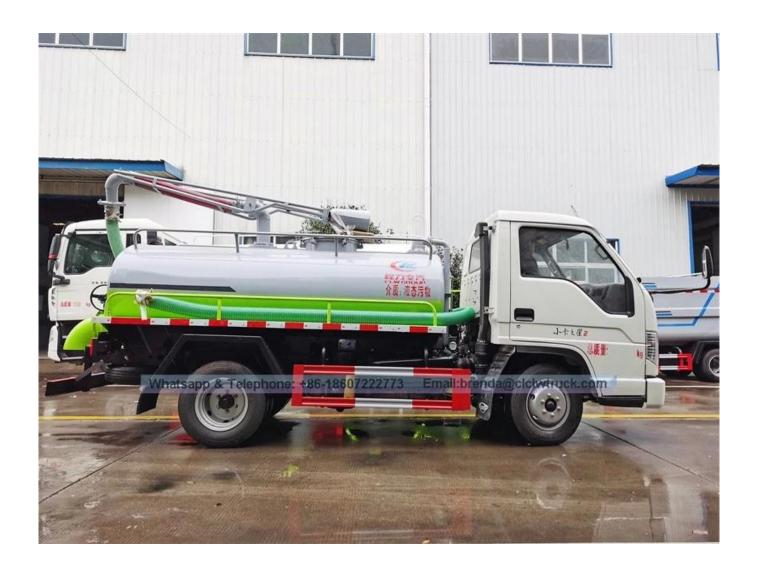

| omplete Vehicle Parameter |                                                                                                                                                                                                                                                                                                                                                      |
|---------------------------|------------------------------------------------------------------------------------------------------------------------------------------------------------------------------------------------------------------------------------------------------------------------------------------------------------------------------------------------------|
| ITEM                      | DESCRIPTION                                                                                                                                                                                                                                                                                                                                          |
| Vehicle                   | FORLAND fecal suction truck                                                                                                                                                                                                                                                                                                                          |
| Overall dimensions (mm)   | 5385×1880×2350                                                                                                                                                                                                                                                                                                                                       |
| Fecal tank (L)            | 3000                                                                                                                                                                                                                                                                                                                                                 |
| Gross Vehicle Weight (kg) | Appro × 5400                                                                                                                                                                                                                                                                                                                                         |
| Net weight (kg)           | Appro × 2870                                                                                                                                                                                                                                                                                                                                         |
| Payload (kg)              | Appro × 2400                                                                                                                                                                                                                                                                                                                                         |
| Wheel base (mm)           | 2600                                                                                                                                                                                                                                                                                                                                                 |
| Max speed (Km/h)          | 90                                                                                                                                                                                                                                                                                                                                                   |
| Chassis Parameter         |                                                                                                                                                                                                                                                                                                                                                      |
| Cabin                     | Single row cabin, no power steering, no air conditioner, 2 passengers, left hand drive.                                                                                                                                                                                                                                                              |
| Drive type                | 4×2                                                                                                                                                                                                                                                                                                                                                  |
| Engine                    | Brand : QuanChai Model : 4A2-68C50, 68hp<br>Type : diesel, 4 cylinder.<br>Displacement : 2270ml<br>Emission standard : Euro 2                                                                                                                                                                                                                        |
| Transmission              | 5 forward,1 reverse, manual operated                                                                                                                                                                                                                                                                                                                 |
| Tire model                | 6.00-15                                                                                                                                                                                                                                                                                                                                              |
| No.of tire                | 6pcs                                                                                                                                                                                                                                                                                                                                                 |
| Tanker Body Parameter     |                                                                                                                                                                                                                                                                                                                                                      |
| Characteristic            | <ol> <li>Carbon steel septic tank,thickness 4mm.</li> <li>Septic tank volume 3m3.</li> <li>Equipped with PTO,vacuum pump.</li> <li>Equipped with oil water separator, overflow valve.</li> <li>Equipped with looking sewage window, self flow exit.</li> <li>Equipped with hand washing device.</li> <li>Equipped with a suction pipe 5m.</li> </ol> |
| Performance               | <ul> <li>- Time to full suction sewage tank: ≤5min.</li> <li>- Suction depth : ≥8m.</li> <li>- Septic truck can suck sewage, sludge, mud, stones, bricks and other large objects.</li> </ul>                                                                                                                                                         |

Reference pictures