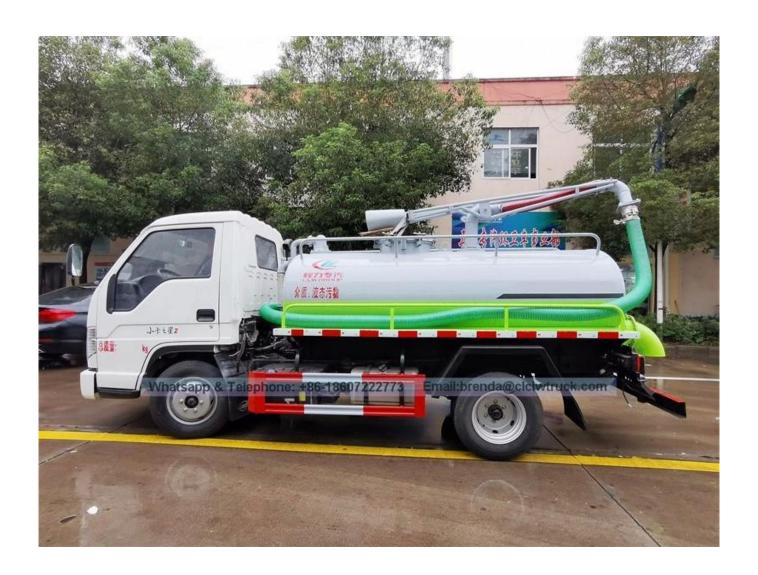

| omplete Vehicle Parameter |                                                                                                                                                                                                                                                                                                                                                      |
|---------------------------|------------------------------------------------------------------------------------------------------------------------------------------------------------------------------------------------------------------------------------------------------------------------------------------------------------------------------------------------------|
| ITEM                      | DESCRIPTION                                                                                                                                                                                                                                                                                                                                          |
| Vehicle                   | FORLAND fecal suction truck                                                                                                                                                                                                                                                                                                                          |
| Overall dimensions (mm)   | 5385×1880×2350                                                                                                                                                                                                                                                                                                                                       |
| Fecal tank (L)            | 3000                                                                                                                                                                                                                                                                                                                                                 |
| Gross Vehicle Weight (kg) | Appro × 5400                                                                                                                                                                                                                                                                                                                                         |
| Net weight (kg)           | Appro × 2870                                                                                                                                                                                                                                                                                                                                         |
| Payload (kg)              | Appro × 2400                                                                                                                                                                                                                                                                                                                                         |
| Wheel base (mm)           | 2600                                                                                                                                                                                                                                                                                                                                                 |
| Max speed (Km/h)          | 90                                                                                                                                                                                                                                                                                                                                                   |
| Chassis Parameter         |                                                                                                                                                                                                                                                                                                                                                      |
| Cabin                     | Single row cabin, no power steering, no air conditioner, 2 passengers, left hand drive.                                                                                                                                                                                                                                                              |
| Drive type                | 4×2                                                                                                                                                                                                                                                                                                                                                  |
| Engine                    | Brand : QuanChai Model : 4A2-68C50, 68hp<br>Type : diesel, 4 cylinder.<br>Displacement : 2270ml<br>Emission standard : Euro 2                                                                                                                                                                                                                        |
| Transmission              | 5 forward,1 reverse, manual operated                                                                                                                                                                                                                                                                                                                 |
| Tire model                | 6.00-15                                                                                                                                                                                                                                                                                                                                              |
| No.of tire                | 6pcs                                                                                                                                                                                                                                                                                                                                                 |
| Tanker Body Parameter     |                                                                                                                                                                                                                                                                                                                                                      |
| Characteristic            | <ol> <li>Carbon steel septic tank,thickness 4mm.</li> <li>Septic tank volume 3m3.</li> <li>Equipped with PTO,vacuum pump.</li> <li>Equipped with oil water separator, overflow valve.</li> <li>Equipped with looking sewage window, self flow exit.</li> <li>Equipped with hand washing device.</li> <li>Equipped with a suction pipe 5m.</li> </ol> |
| Performance               | <ul> <li>- Time to full suction sewage tank: ≤5min.</li> <li>- Suction depth : ≥8m.</li> <li>- Septic truck can suck sewage, sludge, mud, stones, bricks and other large objects.</li> </ul>                                                                                                                                                         |

Reference pictures