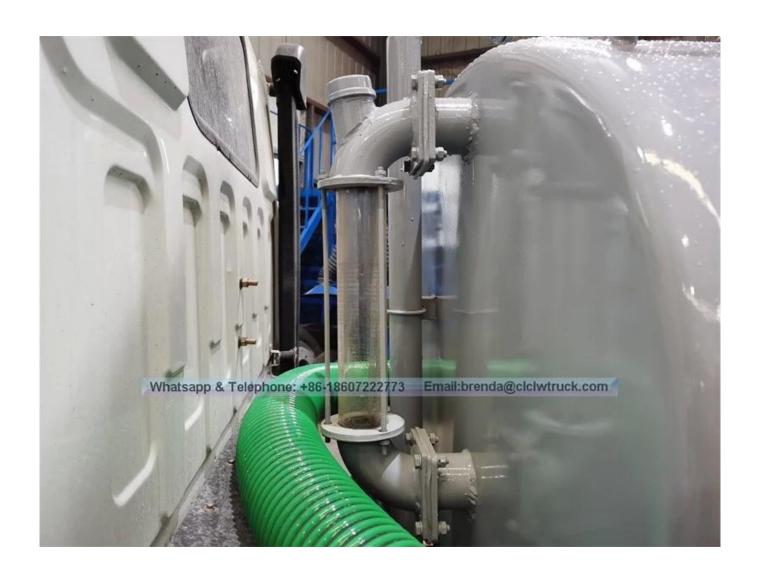

| omplete Vehicle Parameter |                                                                                                                                                                                                                                                                                                                                                      |
|---------------------------|------------------------------------------------------------------------------------------------------------------------------------------------------------------------------------------------------------------------------------------------------------------------------------------------------------------------------------------------------|
| ITEM                      | DESCRIPTION                                                                                                                                                                                                                                                                                                                                          |
| Vehicle                   | FORLAND fecal suction truck                                                                                                                                                                                                                                                                                                                          |
| Overall dimensions (mm)   | 5385×1880×2350                                                                                                                                                                                                                                                                                                                                       |
| Fecal tank (L)            | 3000                                                                                                                                                                                                                                                                                                                                                 |
| Gross Vehicle Weight (kg) | Appro × 5400                                                                                                                                                                                                                                                                                                                                         |
| Net weight (kg)           | Appro × 2870                                                                                                                                                                                                                                                                                                                                         |
| Payload (kg)              | Appro × 2400                                                                                                                                                                                                                                                                                                                                         |
| Wheel base (mm)           | 2600                                                                                                                                                                                                                                                                                                                                                 |
| Max speed (Km/h)          | 90                                                                                                                                                                                                                                                                                                                                                   |
| Chassis Parameter         |                                                                                                                                                                                                                                                                                                                                                      |
| Cabin                     | Single row cabin, no power steering, no air conditioner, 2 passengers, left hand drive.                                                                                                                                                                                                                                                              |
| Drive type                | 4×2                                                                                                                                                                                                                                                                                                                                                  |
| Engine                    | Brand : QuanChai Model : 4A2-68C50, 68hp<br>Type : diesel, 4 cylinder.<br>Displacement : 2270ml<br>Emission standard : Euro 2                                                                                                                                                                                                                        |
| Transmission              | 5 forward,1 reverse, manual operated                                                                                                                                                                                                                                                                                                                 |
| Tire model                | 6.00-15                                                                                                                                                                                                                                                                                                                                              |
| No.of tire                | 6pcs                                                                                                                                                                                                                                                                                                                                                 |
| Tanker Body Parameter     |                                                                                                                                                                                                                                                                                                                                                      |
| Characteristic            | <ol> <li>Carbon steel septic tank,thickness 4mm.</li> <li>Septic tank volume 3m3.</li> <li>Equipped with PTO,vacuum pump.</li> <li>Equipped with oil water separator, overflow valve.</li> <li>Equipped with looking sewage window, self flow exit.</li> <li>Equipped with hand washing device.</li> <li>Equipped with a suction pipe 5m.</li> </ol> |
| Performance               | <ul> <li>- Time to full suction sewage tank: ≤5min.</li> <li>- Suction depth : ≥8m.</li> <li>- Septic truck can suck sewage, sludge, mud, stones, bricks and other large objects.</li> </ul>                                                                                                                                                         |

Reference pictures