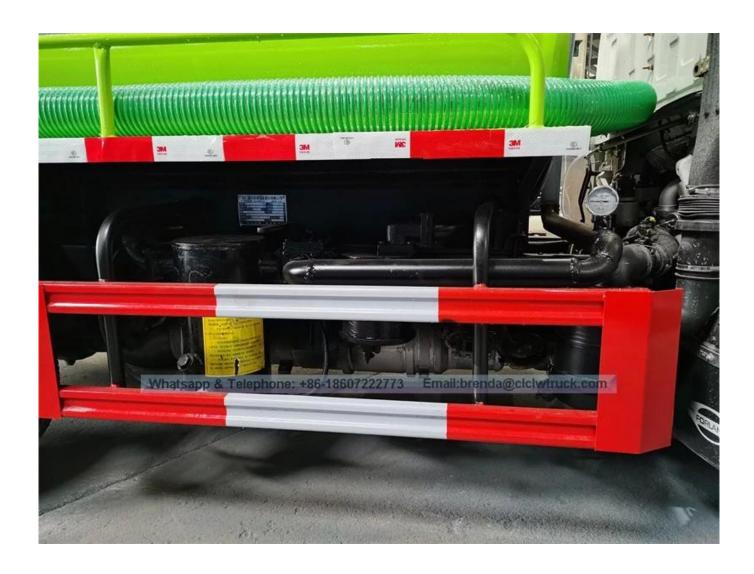

| omplete Vehicle Parameter |                                                                                                                                                                                                                                                                                                                                                      |
|---------------------------|------------------------------------------------------------------------------------------------------------------------------------------------------------------------------------------------------------------------------------------------------------------------------------------------------------------------------------------------------|
| ITEM                      | DESCRIPTION                                                                                                                                                                                                                                                                                                                                          |
| Vehicle                   | FORLAND fecal suction truck                                                                                                                                                                                                                                                                                                                          |
| Overall dimensions (mm)   | 5385×1880×2350                                                                                                                                                                                                                                                                                                                                       |
| Fecal tank (L)            | 3000                                                                                                                                                                                                                                                                                                                                                 |
| Gross Vehicle Weight (kg) | Appro × 5400                                                                                                                                                                                                                                                                                                                                         |
| Net weight (kg)           | Appro × 2870                                                                                                                                                                                                                                                                                                                                         |
| Payload (kg)              | Appro × 2400                                                                                                                                                                                                                                                                                                                                         |
| Wheel base (mm)           | 2600                                                                                                                                                                                                                                                                                                                                                 |
| Max speed (Km/h)          | 90                                                                                                                                                                                                                                                                                                                                                   |
| Chassis Parameter         |                                                                                                                                                                                                                                                                                                                                                      |
| Cabin                     | Single row cabin, no power steering, no air conditioner, 2 passengers, left hand drive.                                                                                                                                                                                                                                                              |
| Drive type                | 4×2                                                                                                                                                                                                                                                                                                                                                  |
| Engine                    | Brand : QuanChai Model : 4A2-68C50, 68hp<br>Type : diesel, 4 cylinder.<br>Displacement : 2270ml<br>Emission standard : Euro 2                                                                                                                                                                                                                        |
| Transmission              | 5 forward,1 reverse, manual operated                                                                                                                                                                                                                                                                                                                 |
| Tire model                | 6.00-15                                                                                                                                                                                                                                                                                                                                              |
| No.of tire                | 6pcs                                                                                                                                                                                                                                                                                                                                                 |
| Tanker Body Parameter     |                                                                                                                                                                                                                                                                                                                                                      |
| Characteristic            | <ol> <li>Carbon steel septic tank,thickness 4mm.</li> <li>Septic tank volume 3m3.</li> <li>Equipped with PTO,vacuum pump.</li> <li>Equipped with oil water separator, overflow valve.</li> <li>Equipped with looking sewage window, self flow exit.</li> <li>Equipped with hand washing device.</li> <li>Equipped with a suction pipe 5m.</li> </ol> |
| Performance               | <ul> <li>- Time to full suction sewage tank: ≤5min.</li> <li>- Suction depth : ≥8m.</li> <li>- Septic truck can suck sewage, sludge, mud, stones, bricks and other large objects.</li> </ul>                                                                                                                                                         |

Reference pictures