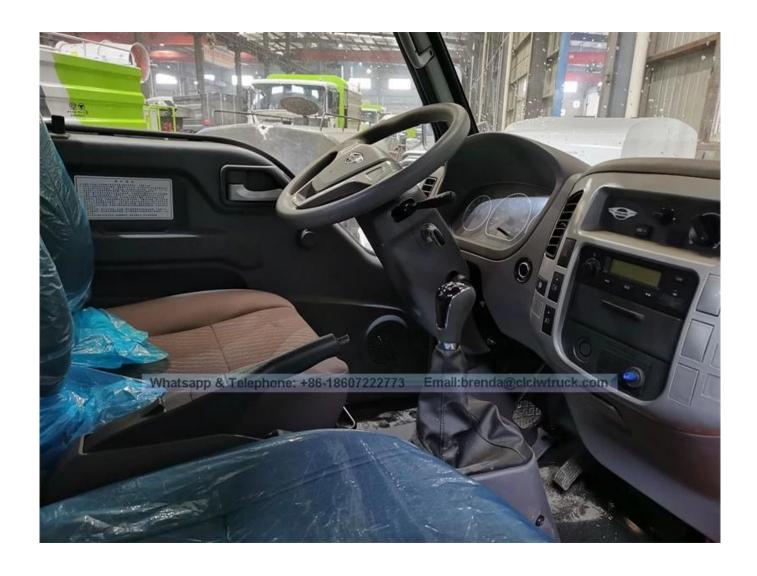

| omplete Vehicle Parameter |                                                                                                                                                                                                                                                                                                                                                      |
|---------------------------|------------------------------------------------------------------------------------------------------------------------------------------------------------------------------------------------------------------------------------------------------------------------------------------------------------------------------------------------------|
| ITEM                      | DESCRIPTION                                                                                                                                                                                                                                                                                                                                          |
| Vehicle                   | FORLAND fecal suction truck                                                                                                                                                                                                                                                                                                                          |
| Overall dimensions (mm)   | 5385×1880×2350                                                                                                                                                                                                                                                                                                                                       |
| Fecal tank (L)            | 3000                                                                                                                                                                                                                                                                                                                                                 |
| Gross Vehicle Weight (kg) | Appro × 5400                                                                                                                                                                                                                                                                                                                                         |
| Net weight (kg)           | Appro × 2870                                                                                                                                                                                                                                                                                                                                         |
| Payload (kg)              | Appro × 2400                                                                                                                                                                                                                                                                                                                                         |
| Wheel base (mm)           | 2600                                                                                                                                                                                                                                                                                                                                                 |
| Max speed (Km/h)          | 90                                                                                                                                                                                                                                                                                                                                                   |
| Chassis Parameter         |                                                                                                                                                                                                                                                                                                                                                      |
| Cabin                     | Single row cabin, no power steering, no air conditioner, 2 passengers, left hand drive.                                                                                                                                                                                                                                                              |
| Drive type                | 4×2                                                                                                                                                                                                                                                                                                                                                  |
| Engine                    | Brand : QuanChai Model : 4A2-68C50, 68hp<br>Type : diesel, 4 cylinder.<br>Displacement : 2270ml<br>Emission standard : Euro 2                                                                                                                                                                                                                        |
| Transmission              | 5 forward,1 reverse, manual operated                                                                                                                                                                                                                                                                                                                 |
| Tire model                | 6.00-15                                                                                                                                                                                                                                                                                                                                              |
| No.of tire                | 6pcs                                                                                                                                                                                                                                                                                                                                                 |
| Tanker Body Parameter     |                                                                                                                                                                                                                                                                                                                                                      |
| Characteristic            | <ol> <li>Carbon steel septic tank,thickness 4mm.</li> <li>Septic tank volume 3m3.</li> <li>Equipped with PTO,vacuum pump.</li> <li>Equipped with oil water separator, overflow valve.</li> <li>Equipped with looking sewage window, self flow exit.</li> <li>Equipped with hand washing device.</li> <li>Equipped with a suction pipe 5m.</li> </ol> |
| Performance               | <ul> <li>- Time to full suction sewage tank: ≤5min.</li> <li>- Suction depth : ≥8m.</li> <li>- Septic truck can suck sewage, sludge, mud, stones, bricks and other large objects.</li> </ul>                                                                                                                                                         |

Reference pictures