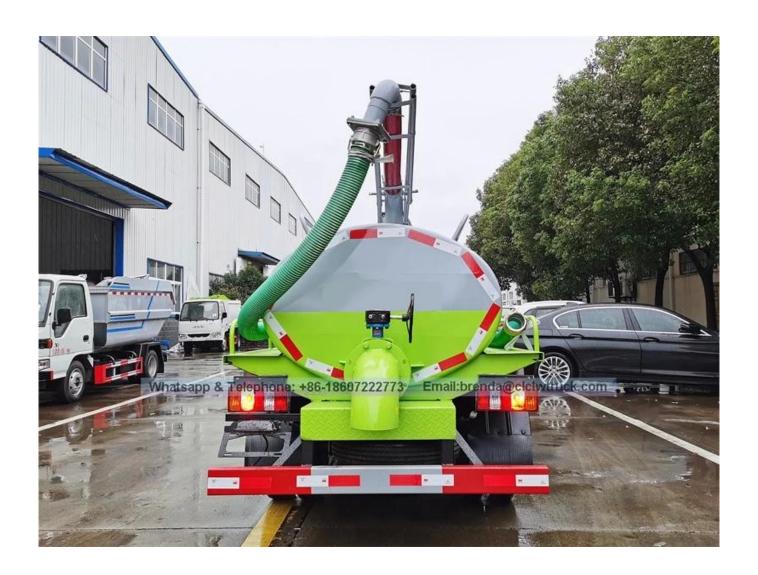

| omplete Vehicle Parameter |                                                                                                                                                                                                                                                                                                                                                      |
|---------------------------|------------------------------------------------------------------------------------------------------------------------------------------------------------------------------------------------------------------------------------------------------------------------------------------------------------------------------------------------------|
| ITEM                      | DESCRIPTION                                                                                                                                                                                                                                                                                                                                          |
| Vehicle                   | FORLAND fecal suction truck                                                                                                                                                                                                                                                                                                                          |
| Overall dimensions (mm)   | 5385×1880×2350                                                                                                                                                                                                                                                                                                                                       |
| Fecal tank (L)            | 3000                                                                                                                                                                                                                                                                                                                                                 |
| Gross Vehicle Weight (kg) | Appro × 5400                                                                                                                                                                                                                                                                                                                                         |
| Net weight (kg)           | Appro × 2870                                                                                                                                                                                                                                                                                                                                         |
| Payload (kg)              | Appro × 2400                                                                                                                                                                                                                                                                                                                                         |
| Wheel base (mm)           | 2600                                                                                                                                                                                                                                                                                                                                                 |
| Max speed (Km/h)          | 90                                                                                                                                                                                                                                                                                                                                                   |
| Chassis Parameter         |                                                                                                                                                                                                                                                                                                                                                      |
| Cabin                     | Single row cabin, no power steering, no air conditioner, 2 passengers, left hand drive.                                                                                                                                                                                                                                                              |
| Drive type                | 4×2                                                                                                                                                                                                                                                                                                                                                  |
| Engine                    | Brand : QuanChai Model : 4A2-68C50, 68hp<br>Type : diesel, 4 cylinder.<br>Displacement : 2270ml<br>Emission standard : Euro 2                                                                                                                                                                                                                        |
| Transmission              | 5 forward,1 reverse, manual operated                                                                                                                                                                                                                                                                                                                 |
| Tire model                | 6.00-15                                                                                                                                                                                                                                                                                                                                              |
| No.of tire                | 6pcs                                                                                                                                                                                                                                                                                                                                                 |
| Tanker Body Parameter     |                                                                                                                                                                                                                                                                                                                                                      |
| Characteristic            | <ol> <li>Carbon steel septic tank,thickness 4mm.</li> <li>Septic tank volume 3m3.</li> <li>Equipped with PTO,vacuum pump.</li> <li>Equipped with oil water separator, overflow valve.</li> <li>Equipped with looking sewage window, self flow exit.</li> <li>Equipped with hand washing device.</li> <li>Equipped with a suction pipe 5m.</li> </ol> |
| Performance               | <ul> <li>- Time to full suction sewage tank: ≤5min.</li> <li>- Suction depth : ≥8m.</li> <li>- Septic truck can suck sewage, sludge, mud, stones, bricks and other large objects.</li> </ul>                                                                                                                                                         |

Reference pictures