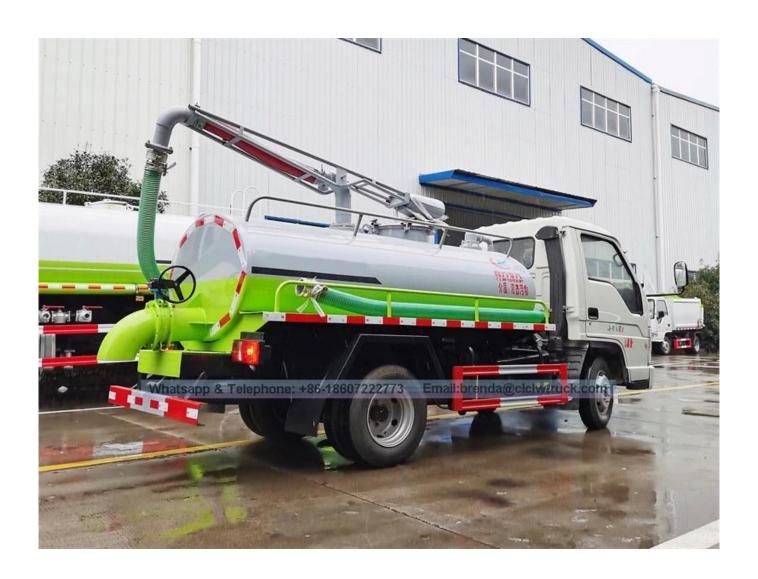

| omplete Vehicle Parameter |                                                                                                                                                                                                                                                                                                                                                      |
|---------------------------|------------------------------------------------------------------------------------------------------------------------------------------------------------------------------------------------------------------------------------------------------------------------------------------------------------------------------------------------------|
| ITEM                      | DESCRIPTION                                                                                                                                                                                                                                                                                                                                          |
| Vehicle                   | FORLAND fecal suction truck                                                                                                                                                                                                                                                                                                                          |
| Overall dimensions (mm)   | 5385×1880×2350                                                                                                                                                                                                                                                                                                                                       |
| Fecal tank (L)            | 3000                                                                                                                                                                                                                                                                                                                                                 |
| Gross Vehicle Weight (kg) | Appro × 5400                                                                                                                                                                                                                                                                                                                                         |
| Net weight (kg)           | Appro × 2870                                                                                                                                                                                                                                                                                                                                         |
| Payload (kg)              | Appro × 2400                                                                                                                                                                                                                                                                                                                                         |
| Wheel base (mm)           | 2600                                                                                                                                                                                                                                                                                                                                                 |
| Max speed (Km/h)          | 90                                                                                                                                                                                                                                                                                                                                                   |
| Chassis Parameter         |                                                                                                                                                                                                                                                                                                                                                      |
| Cabin                     | Single row cabin, no power steering, no air conditioner, 2 passengers, left hand drive.                                                                                                                                                                                                                                                              |
| Drive type                | 4×2                                                                                                                                                                                                                                                                                                                                                  |
| Engine                    | Brand : QuanChai Model : 4A2-68C50, 68hp<br>Type : diesel, 4 cylinder.<br>Displacement : 2270ml<br>Emission standard : Euro 2                                                                                                                                                                                                                        |
| Transmission              | 5 forward,1 reverse, manual operated                                                                                                                                                                                                                                                                                                                 |
| Tire model                | 6.00-15                                                                                                                                                                                                                                                                                                                                              |
| No.of tire                | 6pcs                                                                                                                                                                                                                                                                                                                                                 |
| Tanker Body Parameter     |                                                                                                                                                                                                                                                                                                                                                      |
| Characteristic            | <ol> <li>Carbon steel septic tank,thickness 4mm.</li> <li>Septic tank volume 3m3.</li> <li>Equipped with PTO,vacuum pump.</li> <li>Equipped with oil water separator, overflow valve.</li> <li>Equipped with looking sewage window, self flow exit.</li> <li>Equipped with hand washing device.</li> <li>Equipped with a suction pipe 5m.</li> </ol> |
| Performance               | <ul> <li>- Time to full suction sewage tank: ≤5min.</li> <li>- Suction depth : ≥8m.</li> <li>- Septic truck can suck sewage, sludge, mud, stones, bricks and other large objects.</li> </ul>                                                                                                                                                         |

Reference pictures