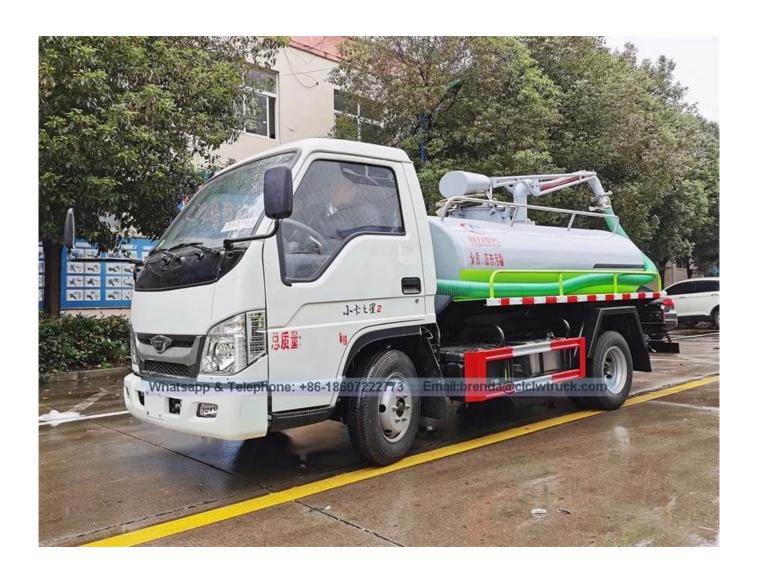

| omplete Vehicle Parameter |                                                                                                                                                                                                                                                                                                                                                      |
|---------------------------|------------------------------------------------------------------------------------------------------------------------------------------------------------------------------------------------------------------------------------------------------------------------------------------------------------------------------------------------------|
| ITEM                      | DESCRIPTION                                                                                                                                                                                                                                                                                                                                          |
| Vehicle                   | FORLAND fecal suction truck                                                                                                                                                                                                                                                                                                                          |
| Overall dimensions (mm)   | 5385×1880×2350                                                                                                                                                                                                                                                                                                                                       |
| Fecal tank (L)            | 3000                                                                                                                                                                                                                                                                                                                                                 |
| Gross Vehicle Weight (kg) | Appro × 5400                                                                                                                                                                                                                                                                                                                                         |
| Net weight (kg)           | Appro × 2870                                                                                                                                                                                                                                                                                                                                         |
| Payload (kg)              | Appro × 2400                                                                                                                                                                                                                                                                                                                                         |
| Wheel base (mm)           | 2600                                                                                                                                                                                                                                                                                                                                                 |
| Max speed (Km/h)          | 90                                                                                                                                                                                                                                                                                                                                                   |
| Chassis Parameter         |                                                                                                                                                                                                                                                                                                                                                      |
| Cabin                     | Single row cabin, no power steering, no air conditioner, 2 passengers, left hand drive.                                                                                                                                                                                                                                                              |
| Drive type                | 4×2                                                                                                                                                                                                                                                                                                                                                  |
| Engine                    | Brand : QuanChai Model : 4A2-68C50, 68hp<br>Type : diesel, 4 cylinder.<br>Displacement : 2270ml<br>Emission standard : Euro 2                                                                                                                                                                                                                        |
| Transmission              | 5 forward,1 reverse, manual operated                                                                                                                                                                                                                                                                                                                 |
| Tire model                | 6.00-15                                                                                                                                                                                                                                                                                                                                              |
| No.of tire                | 6pcs                                                                                                                                                                                                                                                                                                                                                 |
| Tanker Body Parameter     |                                                                                                                                                                                                                                                                                                                                                      |
| Characteristic            | <ol> <li>Carbon steel septic tank,thickness 4mm.</li> <li>Septic tank volume 3m3.</li> <li>Equipped with PTO,vacuum pump.</li> <li>Equipped with oil water separator, overflow valve.</li> <li>Equipped with looking sewage window, self flow exit.</li> <li>Equipped with hand washing device.</li> <li>Equipped with a suction pipe 5m.</li> </ol> |
| Performance               | <ul> <li>- Time to full suction sewage tank: ≤5min.</li> <li>- Suction depth : ≥8m.</li> <li>- Septic truck can suck sewage, sludge, mud, stones, bricks and other large objects.</li> </ul>                                                                                                                                                         |

Reference pictures