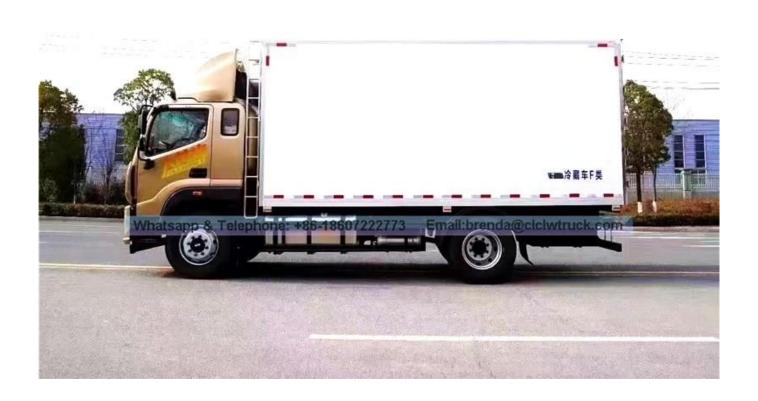

## Foton 5-6 Ton refrigerator van truck for meat and fish Parameters

| Main specification                                                                                                                                                                                |                        |                                                                                                                              |                       |                               |  |
|---------------------------------------------------------------------------------------------------------------------------------------------------------------------------------------------------|------------------------|------------------------------------------------------------------------------------------------------------------------------|-----------------------|-------------------------------|--|
| Product model and name                                                                                                                                                                            |                        | BJ5099XLC-FA Refrigerator truck                                                                                              |                       |                               |  |
| Gross weight(Kg)                                                                                                                                                                                  |                        | 9495                                                                                                                         | Drive type            | 4x2                           |  |
| Payload(Kg)                                                                                                                                                                                       |                        | 4310                                                                                                                         | Overall dimension(mm) | 7445x2230x3280,3360           |  |
| Curb weight(Kg)                                                                                                                                                                                   |                        | 4990                                                                                                                         | Cab seats             | 3                             |  |
| Approach/departure angle(°)                                                                                                                                                                       |                        | 22/14                                                                                                                        | Front/rear hang(mm)   | 1120/2125                     |  |
| Axle No.                                                                                                                                                                                          |                        | 2                                                                                                                            | Wheelbase(mm)         | 4200                          |  |
| Axle load(Kg)                                                                                                                                                                                     |                        | 2850/6645                                                                                                                    | Max speed(Km/h)       | 110                           |  |
| Chassis specification                                                                                                                                                                             |                        |                                                                                                                              |                       |                               |  |
| Chassis model                                                                                                                                                                                     | BJ1099VEPED-FB         | Manufacturer                                                                                                                 |                       | Beiqi Foton Auto Co.,Ltd      |  |
| Brand name                                                                                                                                                                                        | Foton                  |                                                                                                                              |                       | 7125×2140,2310,2190×2320,2380 |  |
| Tyre specification                                                                                                                                                                                | 8.25R10                |                                                                                                                              |                       | 6                             |  |
| Steel spring number                                                                                                                                                                               | 9/11+7                 | Front track base(mm)                                                                                                         |                       | 1665,1830,1710                |  |
| Fuel type                                                                                                                                                                                         | Diesel                 | Rear track base(mm)                                                                                                          |                       | 1630,1800,1680                |  |
| Emission standard                                                                                                                                                                                 | Euro 4                 |                                                                                                                              | Transmission          | 6 forward gear,1 reverse gear |  |
| Cab                                                                                                                                                                                               | 2.05meters high cab in | 2.05meters high cab in metallic paint with one and a half row, luxurious interiors and seats, power steering, air-condition. |                       |                               |  |
| Engine model                                                                                                                                                                                      | Engine manufacturer    |                                                                                                                              | Displacement(ml)      | Power(Kw)                     |  |
| ISF3.8s4R154                                                                                                                                                                                      | Beijing Foton Cummin   | s Engine Co.,Ltd                                                                                                             | 3760                  | 115(156hp)                    |  |
| Performance                                                                                                                                                                                       |                        |                                                                                                                              |                       |                               |  |
| Van body size(mm)                                                                                                                                                                                 | 5100×1970              | ×1900                                                                                                                        | Load capacity(TON)    | 5-6                           |  |
| Lowest refrigeration temperature(°C) -18 Centigra                                                                                                                                                 |                        | ade                                                                                                                          |                       |                               |  |
| Feature and Application                                                                                                                                                                           | •                      |                                                                                                                              |                       |                               |  |
| The refrigerator truck is the closed van truck that is used to transport the frozen or fresh goods. This truck is made up of vehicle chassis, Polyurethane insulation van, refrigeration unit and |                        |                                                                                                                              |                       |                               |  |
| temperature recorder. It is commonly used to transport the frozen food, dairy products, vegetable and fruit and vaccine medicine etc. For the special requirements of trucks, such as the meat    |                        |                                                                                                                              |                       |                               |  |
| transportation, the meat hook, aluminum alloy guide rail and ventilation slots etc. parts can be chosen and installed.                                                                            |                        |                                                                                                                              |                       |                               |  |

Foton 5-6 Ton refrigerator van truck for meat and fish  $_{\mbox{\scriptsize Images}}$ 