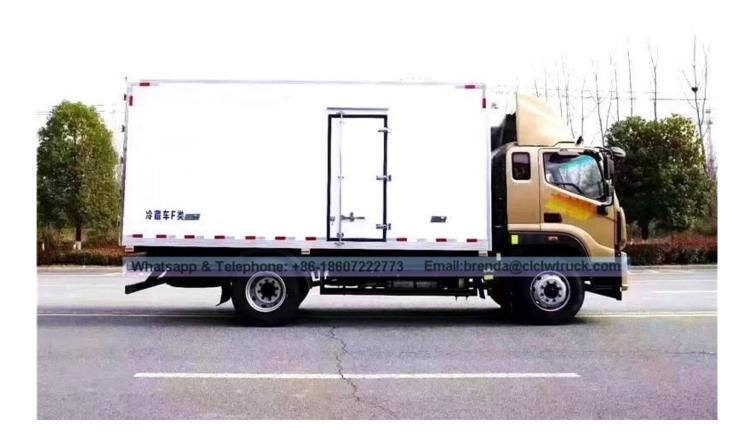

## Foton 5-6 Ton refrigerator van truck for meat and fish Parameters

| Main specification                                                                                                                                                                                |                        |                                                                                                                              |                       |                               |  |
|---------------------------------------------------------------------------------------------------------------------------------------------------------------------------------------------------|------------------------|------------------------------------------------------------------------------------------------------------------------------|-----------------------|-------------------------------|--|
| Product model and name                                                                                                                                                                            |                        | BJ5099XLC-FA Refrigerator truck                                                                                              |                       |                               |  |
| Gross weight(Kg)                                                                                                                                                                                  |                        | 9495                                                                                                                         | Drive type            | 4x2                           |  |
| Payload(Kg)                                                                                                                                                                                       |                        | 4310                                                                                                                         | Overall dimension(mm) | 7445x2230x3280,3360           |  |
| Curb weight(Kg)                                                                                                                                                                                   |                        | 4990                                                                                                                         | Cab seats             | 3                             |  |
| Approach/departure angle(°)                                                                                                                                                                       |                        | 22/14                                                                                                                        | Front/rear hang(mm)   | 1120/2125                     |  |
| Axle No.                                                                                                                                                                                          |                        | 2                                                                                                                            | Wheelbase(mm)         | 4200                          |  |
| Axle load(Kg)                                                                                                                                                                                     |                        | 2850/6645                                                                                                                    | Max speed(Km/h)       | 110                           |  |
| Chassis specification                                                                                                                                                                             |                        |                                                                                                                              |                       |                               |  |
| Chassis model                                                                                                                                                                                     | BJ1099VEPED-FB         | Manufacturer                                                                                                                 |                       | Beiqi Foton Auto Co.,Ltd      |  |
| Brand name                                                                                                                                                                                        | Foton                  |                                                                                                                              |                       | 7125×2140,2310,2190×2320,2380 |  |
| Tyre specification                                                                                                                                                                                | 8.25R10                |                                                                                                                              |                       | 6                             |  |
| Steel spring number                                                                                                                                                                               | 9/11+7                 | Front track base(mm)                                                                                                         |                       | 1665,1830,1710                |  |
| Fuel type                                                                                                                                                                                         | Diesel                 | Rear track base(mm)                                                                                                          |                       | 1630,1800,1680                |  |
| Emission standard                                                                                                                                                                                 | Euro 4                 |                                                                                                                              | Transmission          | 6 forward gear,1 reverse gear |  |
| Cab                                                                                                                                                                                               | 2.05meters high cab in | 2.05meters high cab in metallic paint with one and a half row, luxurious interiors and seats, power steering, air-condition. |                       |                               |  |
| Engine model                                                                                                                                                                                      | Engine manufacturer    |                                                                                                                              | Displacement(ml)      | Power(Kw)                     |  |
| ISF3.8s4R154                                                                                                                                                                                      | Beijing Foton Cummin   | s Engine Co.,Ltd                                                                                                             | 3760                  | 115(156hp)                    |  |
| Performance                                                                                                                                                                                       |                        |                                                                                                                              |                       |                               |  |
| Van body size(mm)                                                                                                                                                                                 | 5100×1970              | ×1900                                                                                                                        | Load capacity(TON)    | 5-6                           |  |
| Lowest refrigeration temperature(°C) -18 Centigra                                                                                                                                                 |                        | ade                                                                                                                          |                       |                               |  |
| Feature and Application                                                                                                                                                                           | •                      |                                                                                                                              |                       |                               |  |
| The refrigerator truck is the closed van truck that is used to transport the frozen or fresh goods. This truck is made up of vehicle chassis, Polyurethane insulation van, refrigeration unit and |                        |                                                                                                                              |                       |                               |  |
| temperature recorder. It is commonly used to transport the frozen food, dairy products, vegetable and fruit and vaccine medicine etc. For the special requirements of trucks, such as the meat    |                        |                                                                                                                              |                       |                               |  |
| transportation, the meat hook, aluminum alloy guide rail and ventilation slots etc. parts can be chosen and installed.                                                                            |                        |                                                                                                                              |                       |                               |  |