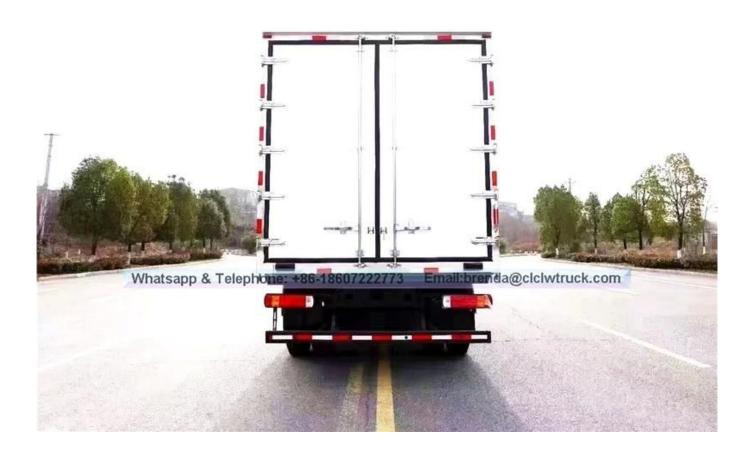

## Foton 5-6 Ton refrigerator van truck for meat and fish Parameters

| Main specification                                                                                                                                                                                |                        |                                                                                                                              |                       |                               |  |
|---------------------------------------------------------------------------------------------------------------------------------------------------------------------------------------------------|------------------------|------------------------------------------------------------------------------------------------------------------------------|-----------------------|-------------------------------|--|
| Product model and name                                                                                                                                                                            |                        | BJ5099XLC-FA Refrigerator truck                                                                                              |                       |                               |  |
| Gross weight(Kg)                                                                                                                                                                                  |                        | 9495                                                                                                                         | Drive type            | 4x2                           |  |
| Payload(Kg)                                                                                                                                                                                       |                        | 4310                                                                                                                         | Overall dimension(mm) | 7445x2230x3280,3360           |  |
| Curb weight(Kg)                                                                                                                                                                                   |                        | 4990                                                                                                                         | Cab seats             | 3                             |  |
| Approach/departure angle(°)                                                                                                                                                                       |                        | 22/14                                                                                                                        | Front/rear hang(mm)   | 1120/2125                     |  |
| Axle No.                                                                                                                                                                                          |                        | 2                                                                                                                            | Wheelbase(mm)         | 4200                          |  |
| Axle load(Kg)                                                                                                                                                                                     |                        | 2850/6645                                                                                                                    | Max speed(Km/h)       | 110                           |  |
| Chassis specification                                                                                                                                                                             |                        |                                                                                                                              |                       |                               |  |
| Chassis model                                                                                                                                                                                     | BJ1099VEPED-FB         | Manufacturer                                                                                                                 |                       | Beiqi Foton Auto Co.,Ltd      |  |
| Brand name                                                                                                                                                                                        | Foton                  |                                                                                                                              |                       | 7125×2140,2310,2190×2320,2380 |  |
| Tyre specification                                                                                                                                                                                | 8.25R10                |                                                                                                                              |                       | 6                             |  |
| Steel spring number                                                                                                                                                                               | 9/11+7                 | Front track base(mm)                                                                                                         |                       | 1665,1830,1710                |  |
| Fuel type                                                                                                                                                                                         | Diesel                 | Rear track base(mm)                                                                                                          |                       | 1630,1800,1680                |  |
| Emission standard                                                                                                                                                                                 | Euro 4                 |                                                                                                                              | Transmission          | 6 forward gear,1 reverse gear |  |
| Cab                                                                                                                                                                                               | 2.05meters high cab in | 2.05meters high cab in metallic paint with one and a half row, luxurious interiors and seats, power steering, air-condition. |                       |                               |  |
| Engine model                                                                                                                                                                                      | Engine manufacturer    |                                                                                                                              | Displacement(ml)      | Power(Kw)                     |  |
| ISF3.8s4R154                                                                                                                                                                                      | Beijing Foton Cummin   | s Engine Co.,Ltd                                                                                                             | 3760                  | 115(156hp)                    |  |
| Performance                                                                                                                                                                                       |                        |                                                                                                                              |                       |                               |  |
| Van body size(mm)                                                                                                                                                                                 | 5100×1970              | ×1900                                                                                                                        | Load capacity(TON)    | 5-6                           |  |
| Lowest refrigeration temperature(°C) -18 Centigra                                                                                                                                                 |                        | ade                                                                                                                          |                       |                               |  |
| Feature and Application                                                                                                                                                                           | •                      |                                                                                                                              |                       |                               |  |
| The refrigerator truck is the closed van truck that is used to transport the frozen or fresh goods. This truck is made up of vehicle chassis, Polyurethane insulation van, refrigeration unit and |                        |                                                                                                                              |                       |                               |  |
| temperature recorder. It is commonly used to transport the frozen food, dairy products, vegetable and fruit and vaccine medicine etc. For the special requirements of trucks, such as the meat    |                        |                                                                                                                              |                       |                               |  |
| transportation, the meat hook, aluminum alloy guide rail and ventilation slots etc. parts can be chosen and installed.                                                                            |                        |                                                                                                                              |                       |                               |  |

Foton 5-6 Ton refrigerator van truck for meat and fish  $_{\mbox{\scriptsize Images}}$ 