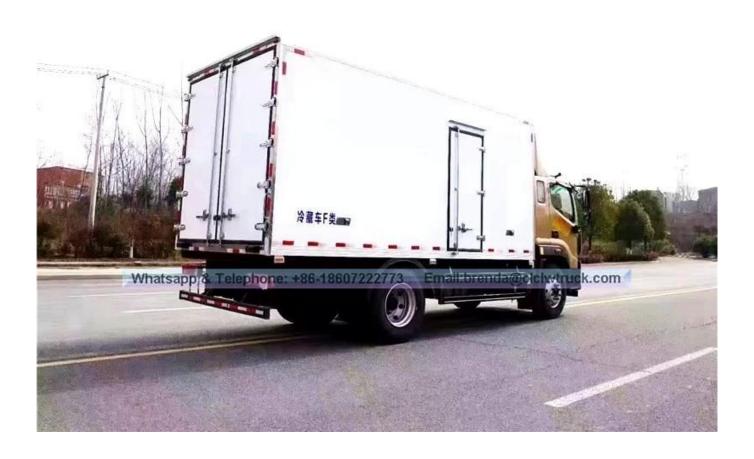

## Foton 5-6 Ton refrigerator van truck for meat and fish Parameters

| Main specification                                                                                                                                                                                |                        |                                                                                                                              |                       |                               |  |
|---------------------------------------------------------------------------------------------------------------------------------------------------------------------------------------------------|------------------------|------------------------------------------------------------------------------------------------------------------------------|-----------------------|-------------------------------|--|
| Product model and name                                                                                                                                                                            |                        | BJ5099XLC-FA Refrigerator truck                                                                                              |                       |                               |  |
| Gross weight(Kg)                                                                                                                                                                                  |                        | 9495                                                                                                                         | Drive type            | 4x2                           |  |
| Payload(Kg)                                                                                                                                                                                       |                        | 4310                                                                                                                         | Overall dimension(mm) | 7445x2230x3280,3360           |  |
| Curb weight(Kg)                                                                                                                                                                                   |                        | 4990                                                                                                                         | Cab seats             | 3                             |  |
| Approach/departure angle(°)                                                                                                                                                                       |                        | 22/14                                                                                                                        | Front/rear hang(mm)   | 1120/2125                     |  |
| Axle No.                                                                                                                                                                                          |                        | 2                                                                                                                            | Wheelbase(mm)         | 4200                          |  |
| Axle load(Kg)                                                                                                                                                                                     |                        | 2850/6645                                                                                                                    | Max speed(Km/h)       | 110                           |  |
| Chassis specification                                                                                                                                                                             |                        |                                                                                                                              |                       |                               |  |
| Chassis model                                                                                                                                                                                     | BJ1099VEPED-FB         | Manufacturer                                                                                                                 |                       | Beiqi Foton Auto Co.,Ltd      |  |
| Brand name                                                                                                                                                                                        | Foton                  |                                                                                                                              |                       | 7125×2140,2310,2190×2320,2380 |  |
| Tyre specification                                                                                                                                                                                | 8.25R10                |                                                                                                                              |                       | 6                             |  |
| Steel spring number                                                                                                                                                                               | 9/11+7                 | Front track base(mm)                                                                                                         |                       | 1665,1830,1710                |  |
| Fuel type                                                                                                                                                                                         | Diesel                 | Rear track base(mm)                                                                                                          |                       | 1630,1800,1680                |  |
| Emission standard                                                                                                                                                                                 | Euro 4                 |                                                                                                                              | Transmission          | 6 forward gear,1 reverse gear |  |
| Cab                                                                                                                                                                                               | 2.05meters high cab in | 2.05meters high cab in metallic paint with one and a half row, luxurious interiors and seats, power steering, air-condition. |                       |                               |  |
| Engine model                                                                                                                                                                                      | Engine manufacturer    |                                                                                                                              | Displacement(ml)      | Power(Kw)                     |  |
| ISF3.8s4R154                                                                                                                                                                                      | Beijing Foton Cummin   | s Engine Co.,Ltd                                                                                                             | 3760                  | 115(156hp)                    |  |
| Performance                                                                                                                                                                                       |                        |                                                                                                                              |                       |                               |  |
| Van body size(mm)                                                                                                                                                                                 | 5100×1970              | ×1900                                                                                                                        | Load capacity(TON)    | 5-6                           |  |
| Lowest refrigeration temperature(°C) -18 Centigra                                                                                                                                                 |                        | ade                                                                                                                          |                       |                               |  |
| Feature and Application                                                                                                                                                                           | •                      |                                                                                                                              |                       |                               |  |
| The refrigerator truck is the closed van truck that is used to transport the frozen or fresh goods. This truck is made up of vehicle chassis, Polyurethane insulation van, refrigeration unit and |                        |                                                                                                                              |                       |                               |  |
| temperature recorder. It is commonly used to transport the frozen food, dairy products, vegetable and fruit and vaccine medicine etc. For the special requirements of trucks, such as the meat    |                        |                                                                                                                              |                       |                               |  |
| transportation, the meat hook, aluminum alloy guide rail and ventilation slots etc. parts can be chosen and installed.                                                                            |                        |                                                                                                                              |                       |                               |  |

Foton 5-6 Ton refrigerator van truck for meat and fish  $_{\mbox{\scriptsize Images}}$ 