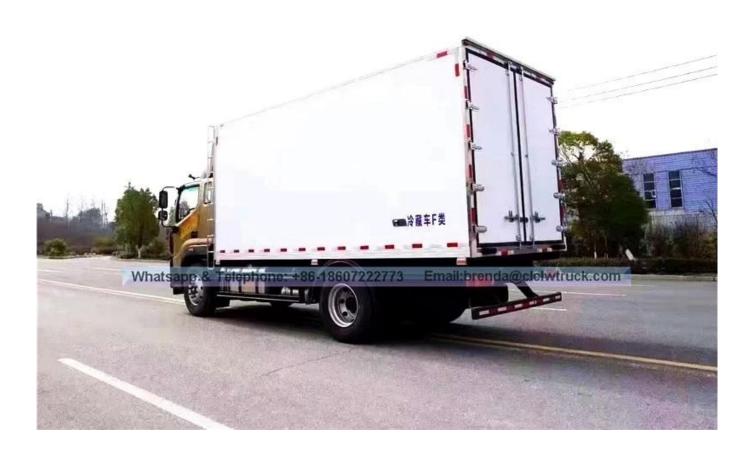

## Foton 5-6 Ton refrigerator van truck for meat and fish Parameters

| Main specification                                                                                                                                                                                |                        |                                                                                                                              |                       |                               |  |
|---------------------------------------------------------------------------------------------------------------------------------------------------------------------------------------------------|------------------------|------------------------------------------------------------------------------------------------------------------------------|-----------------------|-------------------------------|--|
| Product model and name                                                                                                                                                                            |                        | BJ5099XLC-FA Refrigerator truck                                                                                              |                       |                               |  |
| Gross weight(Kg)                                                                                                                                                                                  |                        | 9495                                                                                                                         | Drive type            | 4x2                           |  |
| Payload(Kg)                                                                                                                                                                                       |                        | 4310                                                                                                                         | Overall dimension(mm) | 7445x2230x3280,3360           |  |
| Curb weight(Kg)                                                                                                                                                                                   |                        | 4990                                                                                                                         | Cab seats             | 3                             |  |
| Approach/departure angle(°)                                                                                                                                                                       |                        | 22/14                                                                                                                        | Front/rear hang(mm)   | 1120/2125                     |  |
| Axle No.                                                                                                                                                                                          |                        | 2                                                                                                                            | Wheelbase(mm)         | 4200                          |  |
| Axle load(Kg)                                                                                                                                                                                     |                        | 2850/6645                                                                                                                    | Max speed(Km/h)       | 110                           |  |
| Chassis specification                                                                                                                                                                             |                        |                                                                                                                              |                       |                               |  |
| Chassis model                                                                                                                                                                                     | BJ1099VEPED-FB         | Manufacturer                                                                                                                 |                       | Beiqi Foton Auto Co.,Ltd      |  |
| Brand name                                                                                                                                                                                        | Foton                  |                                                                                                                              |                       | 7125×2140,2310,2190×2320,2380 |  |
| Tyre specification                                                                                                                                                                                | 8.25R10                |                                                                                                                              |                       | 6                             |  |
| Steel spring number                                                                                                                                                                               | 9/11+7                 | Front track base(mm)                                                                                                         |                       | 1665,1830,1710                |  |
| Fuel type                                                                                                                                                                                         | Diesel                 | Rear track base(mm)                                                                                                          |                       | 1630,1800,1680                |  |
| Emission standard                                                                                                                                                                                 | Euro 4                 |                                                                                                                              | Transmission          | 6 forward gear,1 reverse gear |  |
| Cab                                                                                                                                                                                               | 2.05meters high cab in | 2.05meters high cab in metallic paint with one and a half row, luxurious interiors and seats, power steering, air-condition. |                       |                               |  |
| Engine model                                                                                                                                                                                      | Engine manufacturer    |                                                                                                                              | Displacement(ml)      | Power(Kw)                     |  |
| ISF3.8s4R154                                                                                                                                                                                      | Beijing Foton Cummin   | s Engine Co.,Ltd                                                                                                             | 3760                  | 115(156hp)                    |  |
| Performance                                                                                                                                                                                       |                        |                                                                                                                              |                       |                               |  |
| Van body size(mm)                                                                                                                                                                                 | 5100×1970              | ×1900                                                                                                                        | Load capacity(TON)    | 5-6                           |  |
| Lowest refrigeration temperature(°C) -18 Centigra                                                                                                                                                 |                        | ade                                                                                                                          |                       |                               |  |
| Feature and Application                                                                                                                                                                           | •                      |                                                                                                                              |                       |                               |  |
| The refrigerator truck is the closed van truck that is used to transport the frozen or fresh goods. This truck is made up of vehicle chassis, Polyurethane insulation van, refrigeration unit and |                        |                                                                                                                              |                       |                               |  |
| temperature recorder. It is commonly used to transport the frozen food, dairy products, vegetable and fruit and vaccine medicine etc. For the special requirements of trucks, such as the meat    |                        |                                                                                                                              |                       |                               |  |
| transportation, the meat hook, aluminum alloy guide rail and ventilation slots etc. parts can be chosen and installed.                                                                            |                        |                                                                                                                              |                       |                               |  |

Foton 5-6 Ton refrigerator van truck for meat and fish  $_{\mbox{\scriptsize Images}}$ 