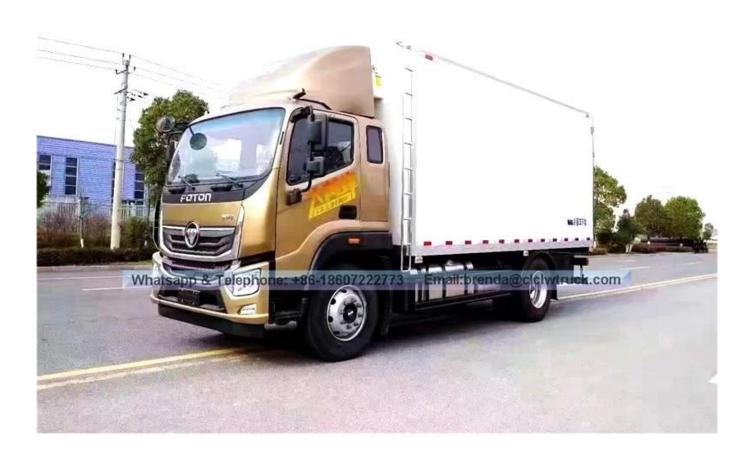

## Foton 5-6 Ton refrigerator van truck for meat and fish Parameters

| Main specification                                                                                                                                                                                |                        |                                                                                                                              |                       |                               |  |
|---------------------------------------------------------------------------------------------------------------------------------------------------------------------------------------------------|------------------------|------------------------------------------------------------------------------------------------------------------------------|-----------------------|-------------------------------|--|
| Product model and name                                                                                                                                                                            |                        | BJ5099XLC-FA Refrigerator truck                                                                                              |                       |                               |  |
| Gross weight(Kg)                                                                                                                                                                                  |                        | 9495                                                                                                                         | Drive type            | 4x2                           |  |
| Payload(Kg)                                                                                                                                                                                       |                        | 4310                                                                                                                         | Overall dimension(mm) | 7445x2230x3280,3360           |  |
| Curb weight(Kg)                                                                                                                                                                                   |                        | 4990                                                                                                                         | Cab seats             | 3                             |  |
| Approach/departure angle(°)                                                                                                                                                                       |                        | 22/14                                                                                                                        | Front/rear hang(mm)   | 1120/2125                     |  |
| Axle No.                                                                                                                                                                                          |                        | 2                                                                                                                            | Wheelbase(mm)         | 4200                          |  |
| Axle load(Kg)                                                                                                                                                                                     |                        | 2850/6645                                                                                                                    | Max speed(Km/h)       | 110                           |  |
| Chassis specification                                                                                                                                                                             |                        |                                                                                                                              |                       |                               |  |
| Chassis model                                                                                                                                                                                     | BJ1099VEPED-FB         | Manufacturer                                                                                                                 |                       | Beiqi Foton Auto Co.,Ltd      |  |
| Brand name                                                                                                                                                                                        | Foton                  |                                                                                                                              |                       | 7125×2140,2310,2190×2320,2380 |  |
| Tyre specification                                                                                                                                                                                | 8.25R10                |                                                                                                                              |                       | 6                             |  |
| Steel spring number                                                                                                                                                                               | 9/11+7                 | Front track base(mm)                                                                                                         |                       | 1665,1830,1710                |  |
| Fuel type                                                                                                                                                                                         | Diesel                 | Rear track base(mm)                                                                                                          |                       | 1630,1800,1680                |  |
| Emission standard                                                                                                                                                                                 | Euro 4                 |                                                                                                                              | Transmission          | 6 forward gear,1 reverse gear |  |
| Cab                                                                                                                                                                                               | 2.05meters high cab in | 2.05meters high cab in metallic paint with one and a half row, luxurious interiors and seats, power steering, air-condition. |                       |                               |  |
| Engine model                                                                                                                                                                                      | Engine manufacturer    |                                                                                                                              | Displacement(ml)      | Power(Kw)                     |  |
| ISF3.8s4R154                                                                                                                                                                                      | Beijing Foton Cummin   | s Engine Co.,Ltd                                                                                                             | 3760                  | 115(156hp)                    |  |
| Performance                                                                                                                                                                                       |                        |                                                                                                                              |                       |                               |  |
| Van body size(mm)                                                                                                                                                                                 | 5100×1970              | ×1900                                                                                                                        | Load capacity(TON)    | 5-6                           |  |
| Lowest refrigeration temperature(°C) -18 Centigra                                                                                                                                                 |                        | ade                                                                                                                          |                       |                               |  |
| Feature and Application                                                                                                                                                                           | •                      |                                                                                                                              |                       |                               |  |
| The refrigerator truck is the closed van truck that is used to transport the frozen or fresh goods. This truck is made up of vehicle chassis, Polyurethane insulation van, refrigeration unit and |                        |                                                                                                                              |                       |                               |  |
| temperature recorder. It is commonly used to transport the frozen food, dairy products, vegetable and fruit and vaccine medicine etc. For the special requirements of trucks, such as the meat    |                        |                                                                                                                              |                       |                               |  |
| transportation, the meat hook, aluminum alloy guide rail and ventilation slots etc. parts can be chosen and installed.                                                                            |                        |                                                                                                                              |                       |                               |  |