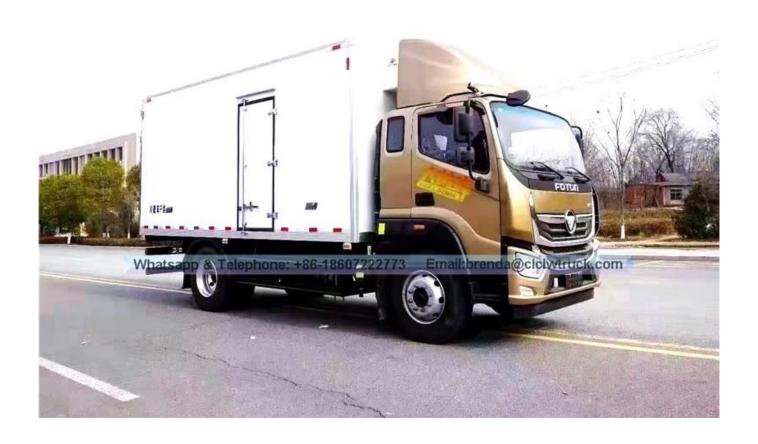

## Foton 5-6 Ton refrigerator van truck for meat and fish Parameters

| Main specification                                                                                                                                                                                |                        |                                                                                                                              |                       |                               |  |
|---------------------------------------------------------------------------------------------------------------------------------------------------------------------------------------------------|------------------------|------------------------------------------------------------------------------------------------------------------------------|-----------------------|-------------------------------|--|
| Product model and name                                                                                                                                                                            |                        | BJ5099XLC-FA Refrigerator truck                                                                                              |                       |                               |  |
| Gross weight(Kg)                                                                                                                                                                                  |                        | 9495                                                                                                                         | Drive type            | 4x2                           |  |
| Payload(Kg)                                                                                                                                                                                       |                        | 4310                                                                                                                         | Overall dimension(mm) | 7445x2230x3280,3360           |  |
| Curb weight(Kg)                                                                                                                                                                                   |                        | 4990                                                                                                                         | Cab seats             | 3                             |  |
| Approach/departure angle(°)                                                                                                                                                                       |                        | 22/14                                                                                                                        | Front/rear hang(mm)   | 1120/2125                     |  |
| Axle No.                                                                                                                                                                                          |                        | 2                                                                                                                            | Wheelbase(mm)         | 4200                          |  |
| Axle load(Kg)                                                                                                                                                                                     |                        | 2850/6645                                                                                                                    | Max speed(Km/h)       | 110                           |  |
| Chassis specification                                                                                                                                                                             |                        |                                                                                                                              |                       |                               |  |
| Chassis model                                                                                                                                                                                     | BJ1099VEPED-FB         | Manufacturer                                                                                                                 |                       | Beiqi Foton Auto Co.,Ltd      |  |
| Brand name                                                                                                                                                                                        | Foton                  |                                                                                                                              |                       | 7125×2140,2310,2190×2320,2380 |  |
| Tyre specification                                                                                                                                                                                | 8.25R10                |                                                                                                                              |                       | 6                             |  |
| Steel spring number                                                                                                                                                                               | 9/11+7                 | Front track base(mm)                                                                                                         |                       | 1665,1830,1710                |  |
| Fuel type                                                                                                                                                                                         | Diesel                 | Rear track base(mm)                                                                                                          |                       | 1630,1800,1680                |  |
| Emission standard                                                                                                                                                                                 | Euro 4                 |                                                                                                                              | Transmission          | 6 forward gear,1 reverse gear |  |
| Cab                                                                                                                                                                                               | 2.05meters high cab in | 2.05meters high cab in metallic paint with one and a half row, luxurious interiors and seats, power steering, air-condition. |                       |                               |  |
| Engine model                                                                                                                                                                                      | Engine manufacturer    |                                                                                                                              | Displacement(ml)      | Power(Kw)                     |  |
| ISF3.8s4R154                                                                                                                                                                                      | Beijing Foton Cummin   | s Engine Co.,Ltd                                                                                                             | 3760                  | 115(156hp)                    |  |
| Performance                                                                                                                                                                                       |                        |                                                                                                                              |                       |                               |  |
| Van body size(mm)                                                                                                                                                                                 | 5100×1970              | ×1900                                                                                                                        | Load capacity(TON)    | 5-6                           |  |
| Lowest refrigeration temperature(°C) -18 Centigra                                                                                                                                                 |                        | ade                                                                                                                          |                       |                               |  |
| Feature and Application                                                                                                                                                                           | •                      |                                                                                                                              |                       |                               |  |
| The refrigerator truck is the closed van truck that is used to transport the frozen or fresh goods. This truck is made up of vehicle chassis, Polyurethane insulation van, refrigeration unit and |                        |                                                                                                                              |                       |                               |  |
| temperature recorder. It is commonly used to transport the frozen food, dairy products, vegetable and fruit and vaccine medicine etc. For the special requirements of trucks, such as the meat    |                        |                                                                                                                              |                       |                               |  |
| transportation, the meat hook, aluminum alloy guide rail and ventilation slots etc. parts can be chosen and installed.                                                                            |                        |                                                                                                                              |                       |                               |  |