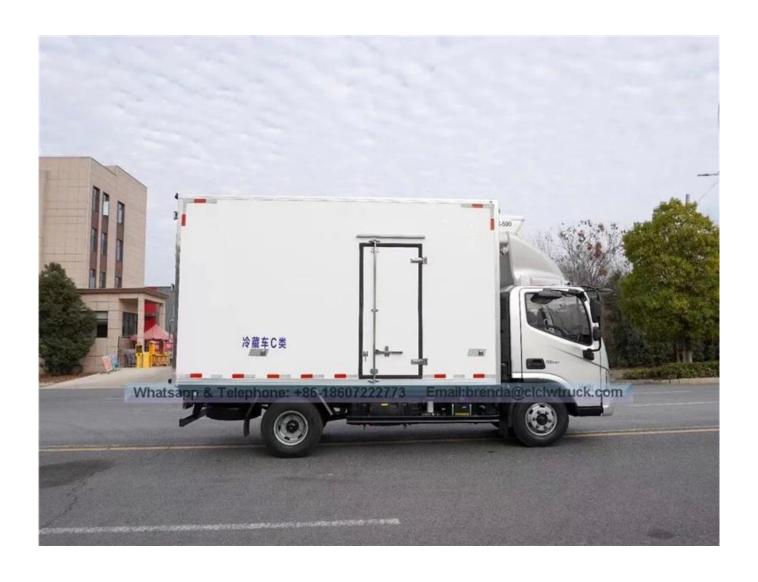

| Main specification                                 |                      |                                                                                    |                                 |                      |                      |                                              |  |
|----------------------------------------------------|----------------------|------------------------------------------------------------------------------------|---------------------------------|----------------------|----------------------|----------------------------------------------|--|
| Product model and name                             |                      | Foton-Aumar                                                                        | Foton-Aumark Refrigerator truck |                      |                      |                                              |  |
| Gross weight(Kg)                                   |                      | 4495                                                                               | Drive                           | ive type             |                      | 4x2                                          |  |
| Payload(Kg)                                        |                      | 1495                                                                               |                                 |                      | ım)                  | 5995*2090*2950                               |  |
| Curb weight(Kg)                                    | 2870                 | 2870 Cab se                                                                        |                                 |                      | 2/3                  |                                              |  |
| Approach/departure angle(°)                        | 19/15                | 19/15 Front/rea                                                                    |                                 | )                    | 1032/1663            |                                              |  |
| Axle No.                                           |                      | 2                                                                                  | 2 Whee                          |                      |                      | 3300                                         |  |
| Axle load(Kg)                                      |                      | 1800/2695                                                                          | Max speed(Km/h)                 |                      |                      | 95                                           |  |
| Chassis specification                              |                      |                                                                                    |                                 |                      |                      |                                              |  |
| Chassis model                                      | BJ1048V9             | D6-F3                                                                              | Manufacture                     | Manufacturer         |                      | Beiqi Foton Motor Co.LTD                     |  |
| Brand name                                         | FOTON                | FOTON                                                                              |                                 | nm)                  |                      | 5845×1950×2220                               |  |
| Tyre specification                                 | 7.00R16              | 7.00R16                                                                            |                                 | Tyre No.             |                      | 6                                            |  |
| Steel spring number                                | 8/9+5,6/8            | 8/9+5,6/8+4,6/6+5                                                                  |                                 | Front track base(mm) |                      | 1506,1404,1500,1586                          |  |
| Fuel type                                          | Diesel               | Diesel                                                                             |                                 | ase(mm)              |                      | 1466,1458,1520,1530                          |  |
| Emission standard                                  | Euro 6               |                                                                                    | Transmissio                     | n                    |                      | 5 forward gear,1 reverse gear                |  |
| Cab                                                | Single row           | row, luxurious interiors and seats with power steering. Air condition is optional. |                                 |                      |                      |                                              |  |
| Engine model                                       | Engine ma            | anufacturer Displacement                                                           |                                 |                      | Displacement(ml)     | Power(Kw)                                    |  |
| 4J28TC6                                            | Beiqi Foto           | n Motor Co.,Ltd                                                                    |                                 |                      | 2771                 | 120(88hp)                                    |  |
| Performance                                        |                      |                                                                                    |                                 |                      |                      |                                              |  |
| Van body size(mm) 4100*2110*2150                   |                      | 4100*2110*2150                                                                     | 0 Load capa                     |                      | ity(TON)             | 2                                            |  |
| Lowest refrigeration temperature(°C) -5°C to -18°C |                      |                                                                                    |                                 |                      |                      |                                              |  |
| Feature and Application                            |                      |                                                                                    |                                 |                      |                      |                                              |  |
| The refrigerator truck is the closed van truck     | that is used to tran | sport the frozen or fresh go                                                       | nds. This truck is              | made up of ve        | hicle chassis Polyur | ethane insulation van refrigeration unit and |  |

## Foton-Aumark refrigerator truck

Image as below: