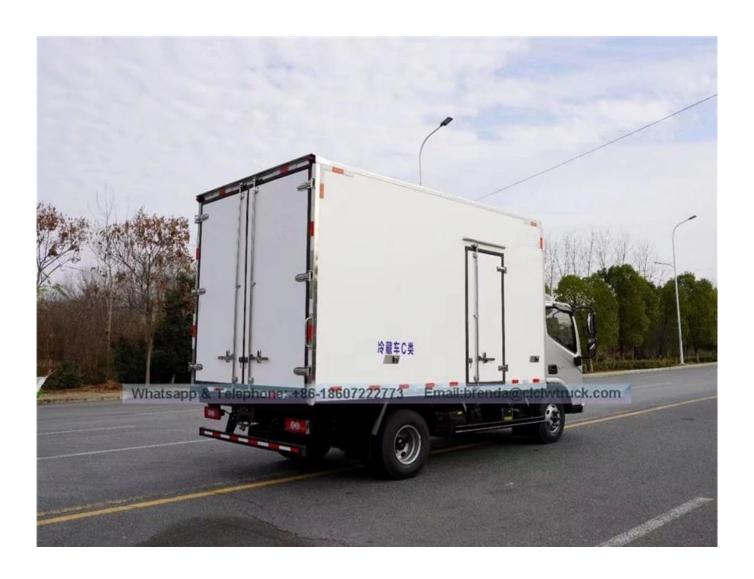

The refrigerator truck is the closed van truck that is used to transport the frozen or fresh goods. This truck is made up of vehicle chassis, Polyurethane insulation van, refrigeration unit and temperature recorder. It is commonly used to transport the frozen food, dairy products, vegetable and fruit and vaccine medicine etc. For the special requirements of trucks, such as the meat transportation, the meat hook, aluminum alloy guide rail and ventilation slots etc. parts can be chosen and installed.

## Foton-Aumark refrigerator truck

Image as below: