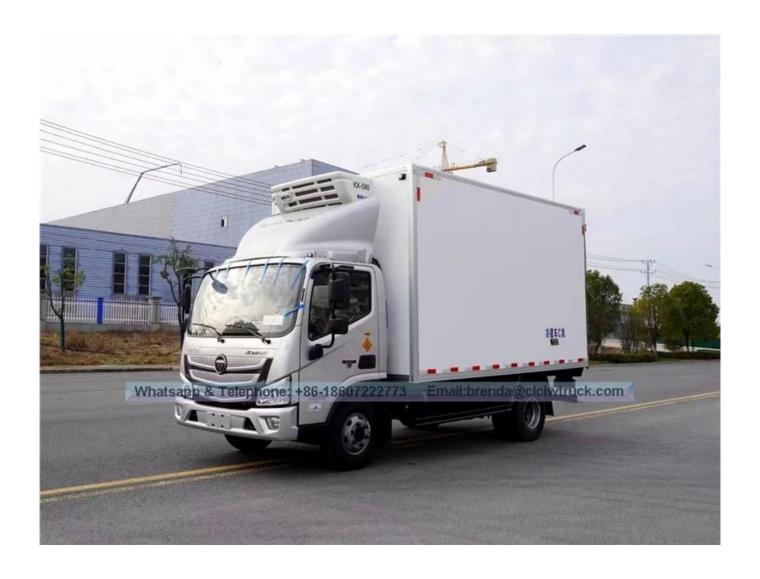

hat is used to tran | sport the frozen or fresh go                                                       | nds. This truck is              | made up of ve        | hicle chassis Polyur | ethane insulation van refrigeration unit and |  |

The refrigerator truck is the closed van truck that is used to transport the frozen or fresh goods. This truck is made up of vehicle chassis, Polyurethane insulation van, refrigeration unit and temperature recorder. It is commonly used to transport the frozen food, dairy products, vegetable and fruit and vaccine medicine etc. For the special requirements of trucks, such as the meat transportation, the meat hook, aluminum alloy guide rail and ventilation slots etc. parts can be chosen and installed.

## Foton-Aumark refrigerator truck

Image as below: