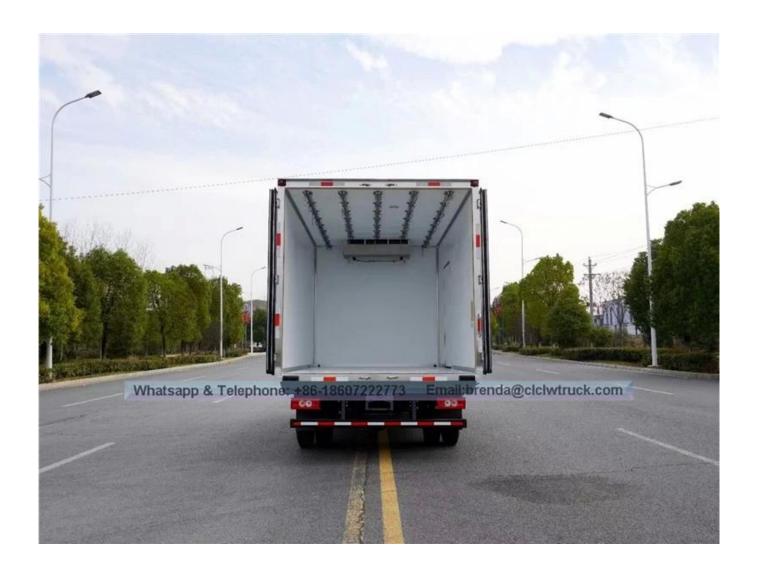

The refrigerator truck is the closed van truck that is used to transport the frozen or fresh goods. This truck is made up of vehicle chassis, Polyurethane insulation van, refrigeration unit and temperature recorder. It is commonly used to transport the frozen food, dairy products, vegetable and fruit and vaccine medicine etc. For the special requirements of trucks, such as the meat transportation, the meat hook, aluminum alloy guide rail and ventilation slots etc. parts can be chosen and installed.

## Foton-Aumark refrigerator truck

Image as below: