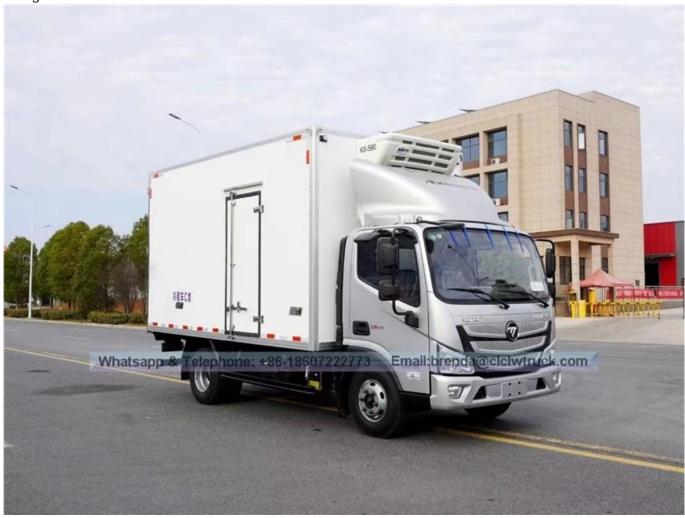

## Foton-Aumark refrigerator truck

Image as below:

The refrigerator truck is the closed van truck that is used to transport the frozen or fresh goods. This truck is made up of vehicle chassis, Polyurethane insulation van, refrigeration unit and temperature recorder. It is commonly used to transport the frozen food, dairy products, vegetable and fruit and vaccine medicine etc. For the special requirements of trucks, such as the meat transportation, the meat hook, aluminum alloy guide rail and ventilation slots etc. parts can be chosen and installed.