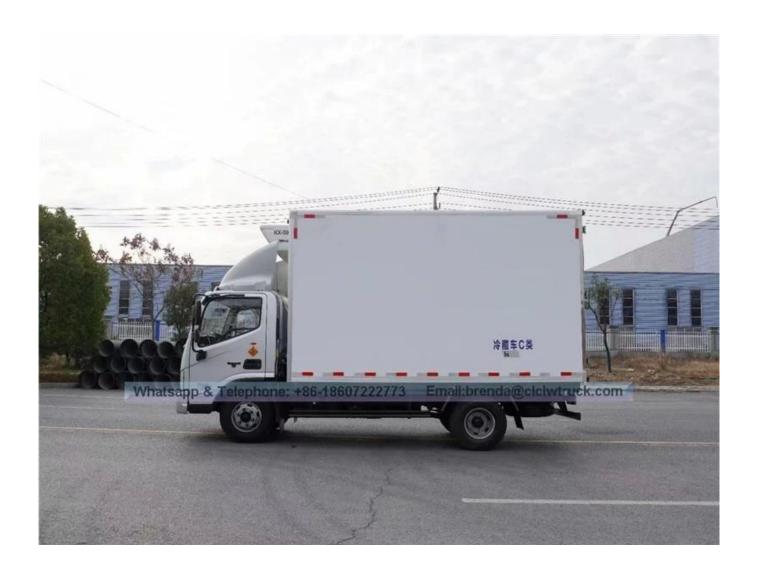

t is used to tran | sport the frozen or fresh go                                                       | nds. This truck is              | made up of ve        | hicle chassis Polyur | ethane insulation van refrigeration unit and |  |

The refrigerator truck is the closed van truck that is used to transport the frozen or fresh goods. This truck is made up of vehicle chassis, Polyurethane insulation van, refrigeration unit and temperature recorder. It is commonly used to transport the frozen food, dairy products, vegetable and fruit and vaccine medicine etc. For the special requirements of trucks, such as the meat transportation, the meat hook, aluminum alloy guide rail and ventilation slots etc. parts can be chosen and installed.

## Foton-Aumark refrigerator truck

Image as below: