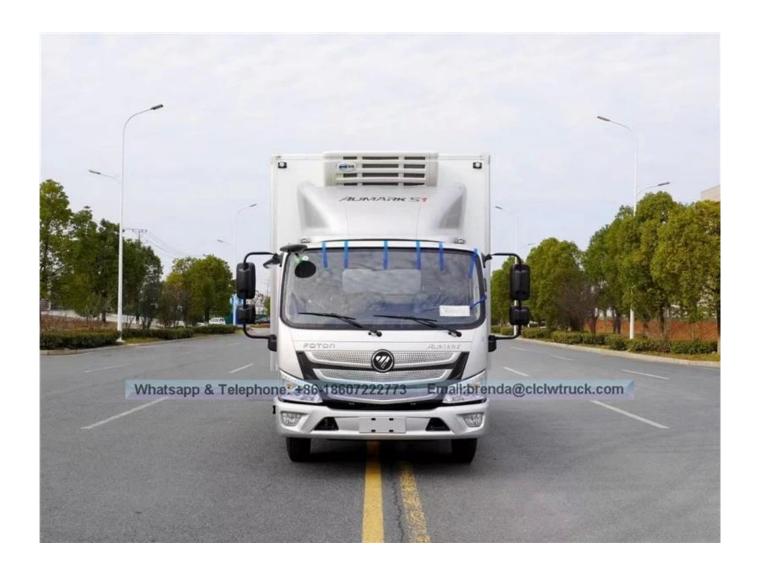

that is used to tran | sport the frozen or fresh go                                                       | nds. This truck is              | made up of ve        | hicle chassis Polyur | ethane insulation van refrigeration unit and |  |

The refrigerator truck is the closed van truck that is used to transport the frozen or fresh goods. This truck is made up of vehicle chassis, Polyurethane insulation van, refrigeration unit and temperature recorder. It is commonly used to transport the frozen food, dairy products, vegetable and fruit and vaccine medicine etc. For the special requirements of trucks, such as the meat transportation, the meat hook, aluminum alloy guide rail and ventilation slots etc. parts can be chosen and installed.

## Foton-Aumark refrigerator truck

Image as below: