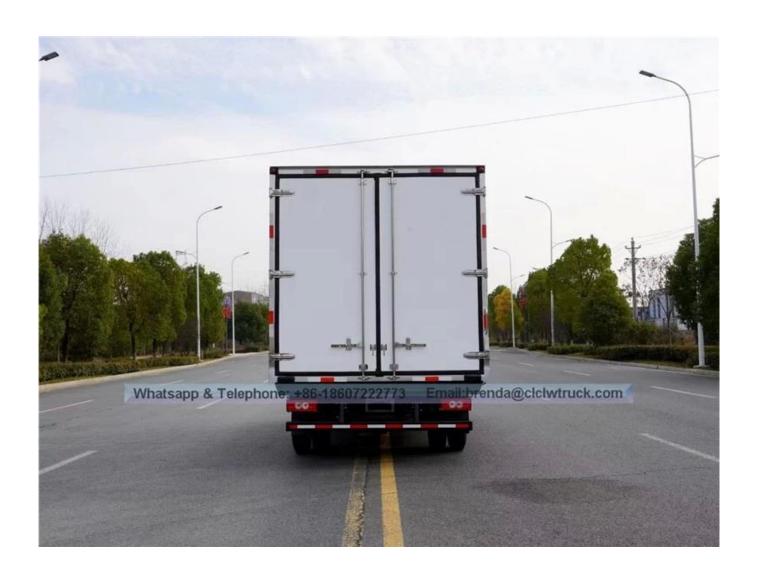

The refrigerator truck is the closed van truck that is used to transport the frozen or fresh goods. This truck is made up of vehicle chassis, Polyurethane insulation van, refrigeration unit and temperature recorder. It is commonly used to transport the frozen food, dairy products, vegetable and fruit and vaccine medicine etc. For the special requirements of trucks, such as the meat transportation, the meat hook, aluminum alloy guide rail and ventilation slots etc. parts can be chosen and installed.

## Foton-Aumark refrigerator truck

Image as below: