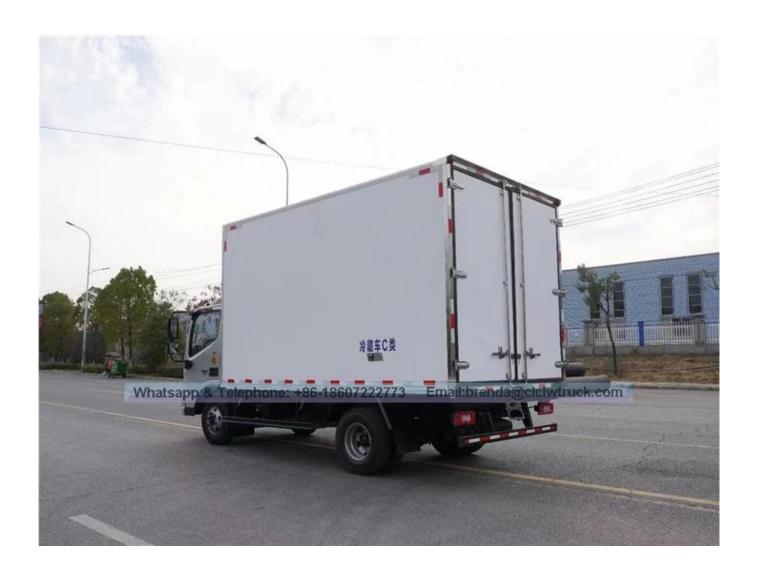

The refrigerator truck is the closed van truck that is used to transport the frozen or fresh goods. This truck is made up of vehicle chassis, Polyurethane insulation van, refrigeration unit and temperature recorder. It is commonly used to transport the frozen food, dairy products, vegetable and fruit and vaccine medicine etc. For the special requirements of trucks, such as the meat transportation, the meat hook, aluminum alloy guide rail and ventilation slots etc. parts can be chosen and installed.

## Foton-Aumark refrigerator truck

Image as below: