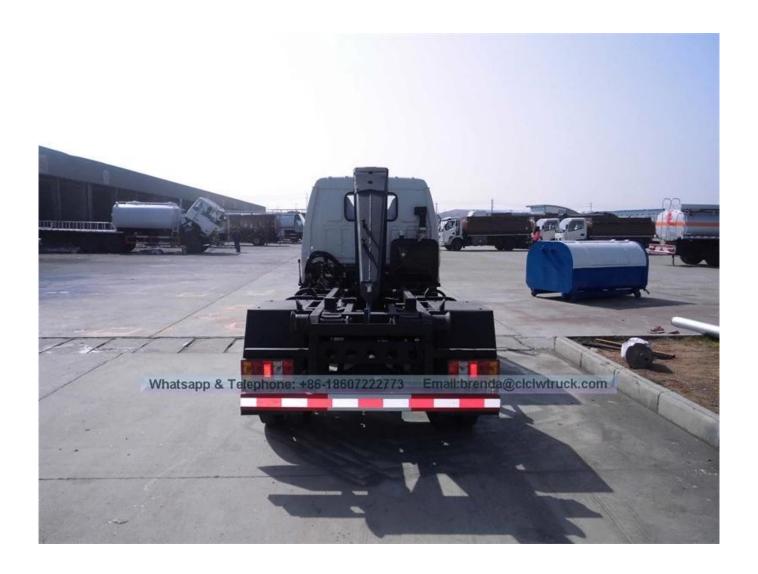

- 1,Detachable Container Garbage Truck also called pull arm garbage truck;
- 2,Using full hydraulic control, the operator can do the waste bin lifting, discharging and dumping both in the driving room or out of the room, and all the operations can be performed by one driver in the cab;
- 3,The truck compartment using fully enclosed design,there is no water leakage while transportation, that is avoid

the secondary pollution problem, make it more environmental friendly;

4,The truck can equipped with several garbage box, one truck can maintain multiple garbage collection point operation, high efficiency.