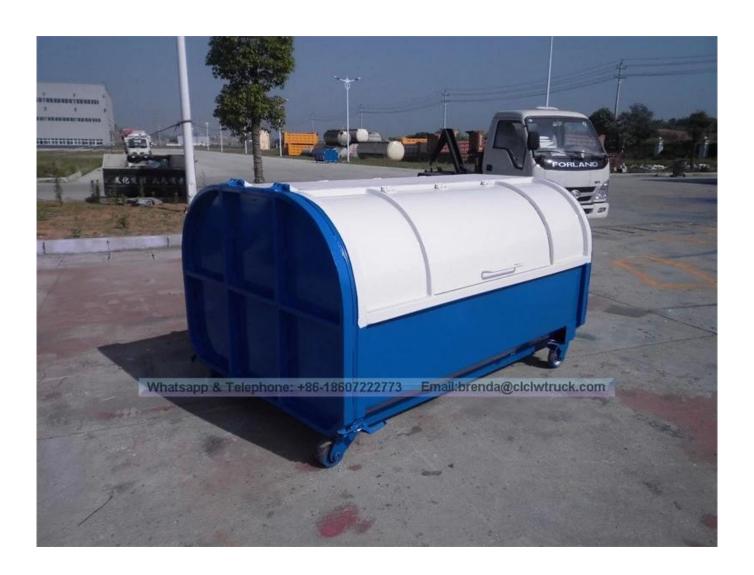

- 1,Detachable Container Garbage Truck also called pull arm garbage truck;
- 2,Using full hydraulic control, the operator can do the waste bin lifting, discharging and dumping both in the driving room or out of the room, and all the operations can be performed by one driver in the cab;
- 3,The truck compartment using fully enclosed design,there is no water leakage while transportation, that is avoid

the secondary pollution problem, make it more environmental friendly;

4,The truck can equipped with several garbage box, one truck can maintain multiple garbage collection point operation, high efficiency.