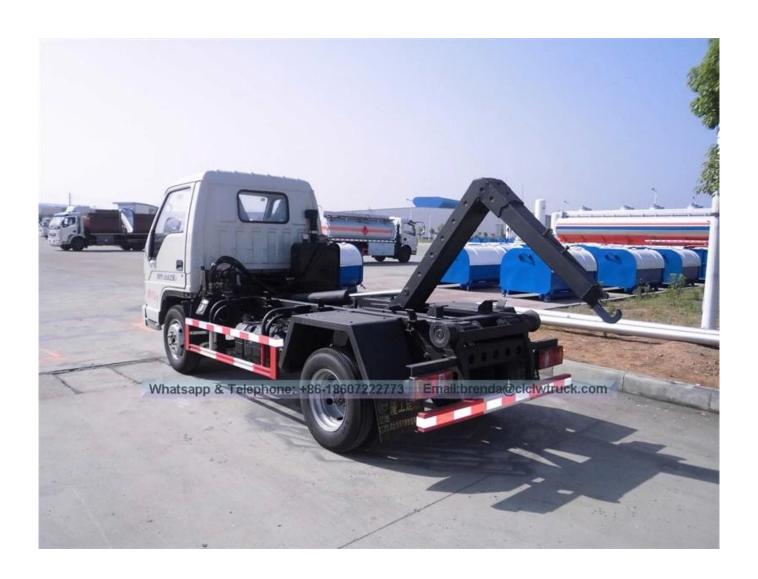

- 1,Detachable Container Garbage Truck also called pull arm garbage truck;
- 2,Using full hydraulic control, the operator can do the waste bin lifting, discharging and dumping both in the driving room or out of the room, and all the operations can be performed by one driver in the cab;
- 3,The truck compartment using fully enclosed design,there is no water leakage while transportation, that is avoid

the secondary pollution problem, make it more environmental friendly;

4,The truck can equipped with several garbage box, one truck can maintain multiple garbage collection point operation, high efficiency.