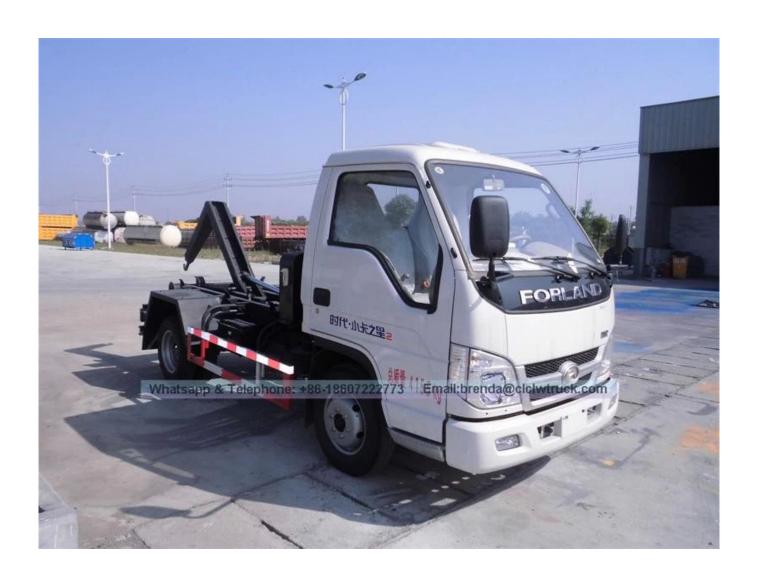

Foton Forland Mini 3cbm Garbage Truck With Removable Box

**Product Image:** 

- 1,Detachable Container Garbage Truck also called pull arm garbage truck;
- 2,Using full hydraulic control, the operator can do the waste bin lifting, discharging and dumping both in the driving room or out of the room, and all the operations can be performed by one driver in the cab;
- 3,The truck compartment using fully enclosed design,there is no water leakage while transportation, that is avoid