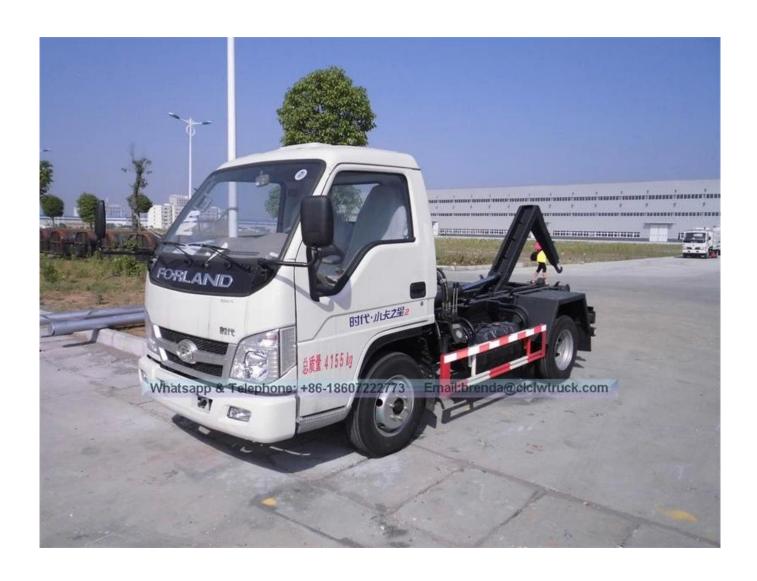

- 1,Detachable Container Garbage Truck also called pull arm garbage truck;
- 2,Using full hydraulic control, the operator can do the waste bin lifting, discharging and dumping both in the driving room or out of the room, and all the operations can be performed by one driver in the cab;
- 3,The truck compartment using fully enclosed design,there is no water leakage while transportation, that is avoid