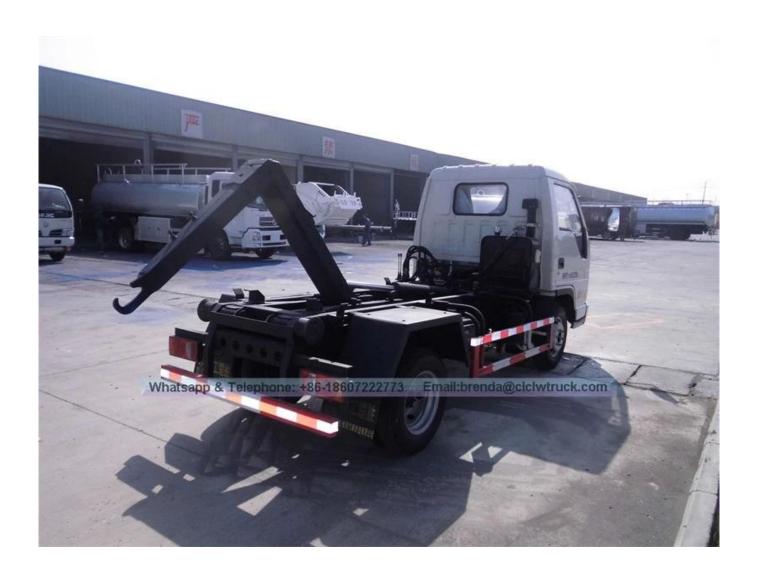

- 1,Detachable Container Garbage Truck also called pull arm garbage truck;
- 2,Using full hydraulic control, the operator can do the waste bin lifting, discharging and dumping both in the driving room or out of the room, and all the operations can be performed by one driver in the cab;
- 3,The truck compartment using fully enclosed design,there is no water leakage while transportation, that is avoid

the secondary pollution problem, make it more environmental friendly;

4,The truck can equipped with several garbage box, one truck can maintain multiple garbage collection point operation, high efficiency.

Foton Forland Mini 3cbm Garbage Truck With Removable Box

**Product Image:** 