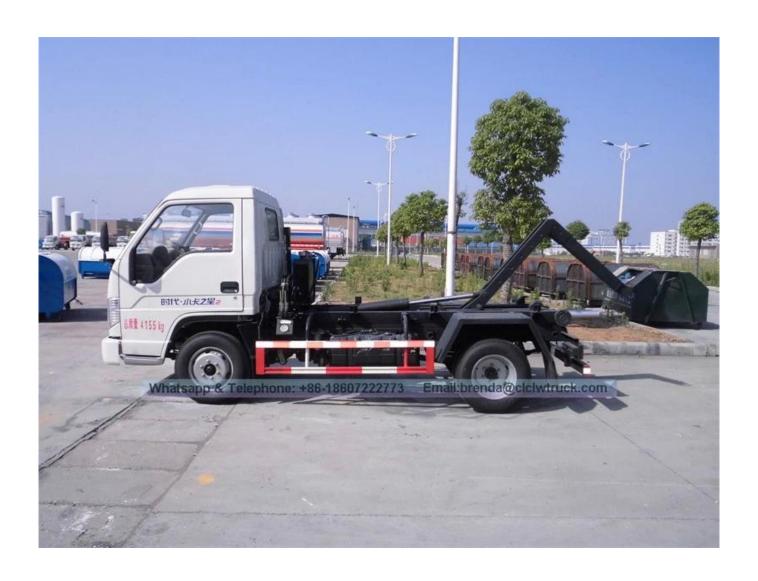

- 1,Detachable Container Garbage Truck also called pull arm garbage truck;
- 2,Using full hydraulic control, the operator can do the waste bin lifting, discharging and dumping both in the driving room or out of the room, and all the operations can be performed by one driver in the cab;
- 3,The truck compartment using fully enclosed design,there is no water leakage while transportation, that is avoid