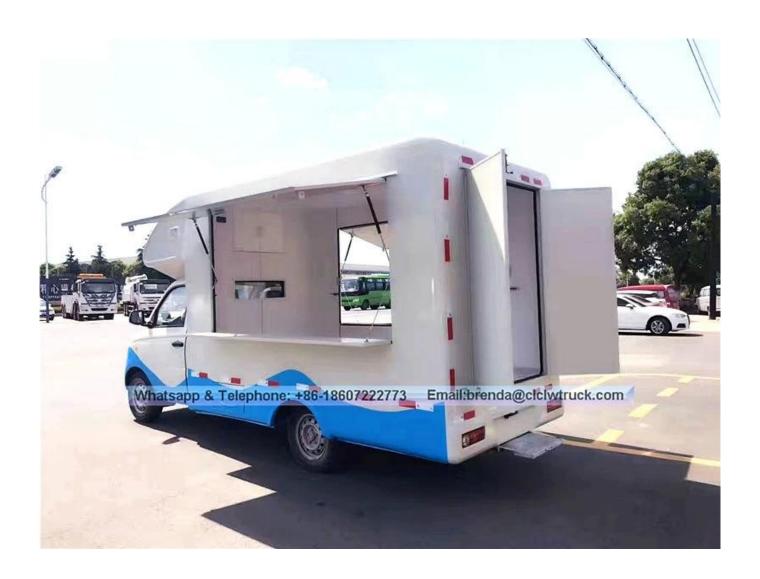

rolled steel sheet material and the floor made of skidproof, waterproof and wear-resistant aluminum checkered plate; The top of the compartments is closed and can not open, but the left and right side and the back can be expanded and there is vending bar on both left and right side. The internal compartments is installed with LED vending floodlights or two columns spotlight (5pcs / column), top exhaust fan, megaphone, master switch, USB interface, large space locker; The outside of the compartments is installed two loudspeakers, 105A battery, 220V external power supply interface, 15m external power supply cord, telescopic truck pedal; different truck color and skin stickers are optional. |       |                                    |

Foton Mobile Street Food Truck / Mobile Kitchen