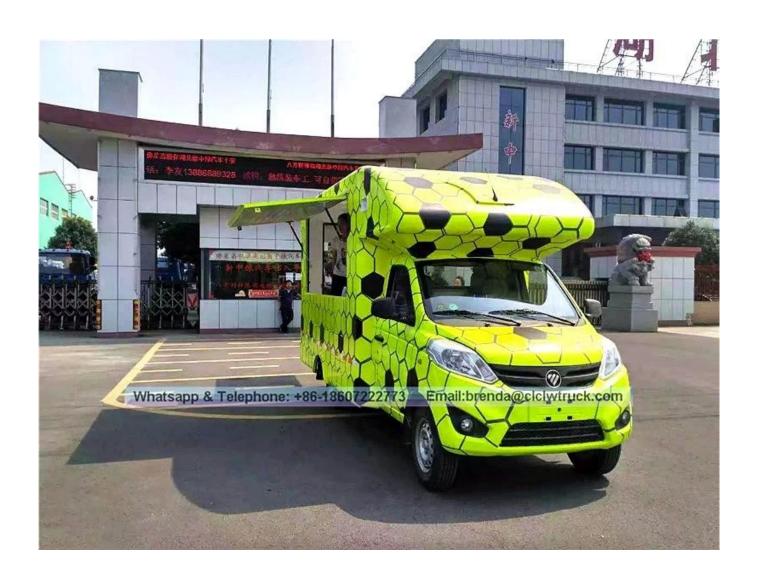

cold-rolled steel sheet material and the floor made of skidproof, waterproof and wear-resistant aluminum checkered plate; The top of the compartments is closed and can not open, but the left and right side and the back can be expanded and there is vending bar on both left and right side. The internal compartments is installed with LED vending floodlights or two columns spotlight (5pcs / column), top exhaust fan, megaphone, master switch, USB interface, large space locker; The outside of the compartments is installed two loudspeakers, 105A battery, 220V external power supply interface, 15m external power supply cord, telescopic truck pedal; different truck color and skin stickers are optional. |       |                                    |

Foton Mobile Street Food Truck / Mobile Kitchen