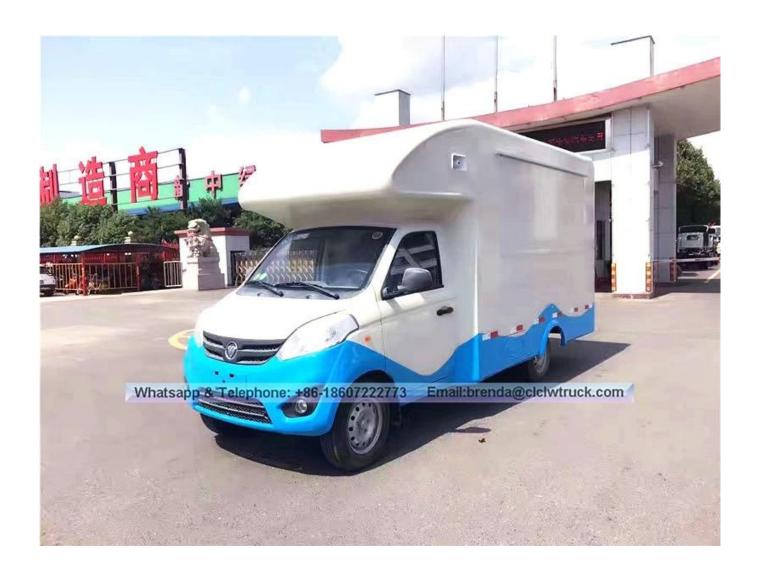

d-rolled steel sheet material and the floor made of skidproof, waterproof and wear-resistant aluminum checkered plate; The top of the compartments is closed and can not open, but the left and right side and the back can be expanded and there is vending bar on both left and right side. The internal compartments is installed with LED vending floodlights or two columns spotlight (5pcs / column), top exhaust fan, megaphone, master switch, USB interface, large space locker; The outside of the compartments is installed two loudspeakers, 105A battery, 220V external power supply interface, 15m external power supply cord, telescopic truck pedal; different truck color and skin stickers are optional. |       |                                    |

Foton Mobile Street Food Truck / Mobile Kitchen