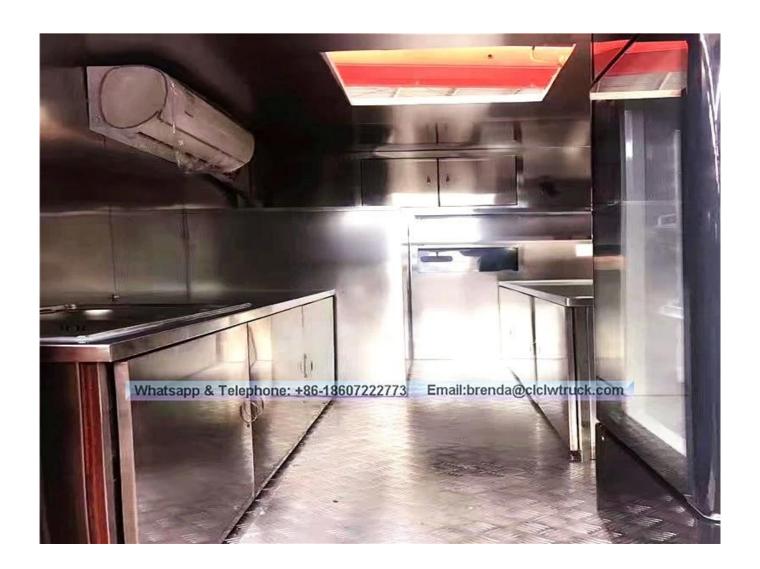

el sheet material and the floor made of skidproof, waterproof and wear-resistant aluminum checkered plate; The top of the compartments is closed and can not open, but the left and right side and the back can be expanded and there is vending bar on both left and right side. The internal compartments is installed with LED vending floodlights or two columns spotlight (5pcs / column), top exhaust fan, megaphone, master switch, USB interface, large space locker; The outside of the compartments is installed two loudspeakers, 105A battery, 220V external power supply interface, 15m external power supply cord, telescopic truck pedal; different truck color and skin stickers are optional. |       |                                    |

Foton Mobile Street Food Truck / Mobile Kitchen