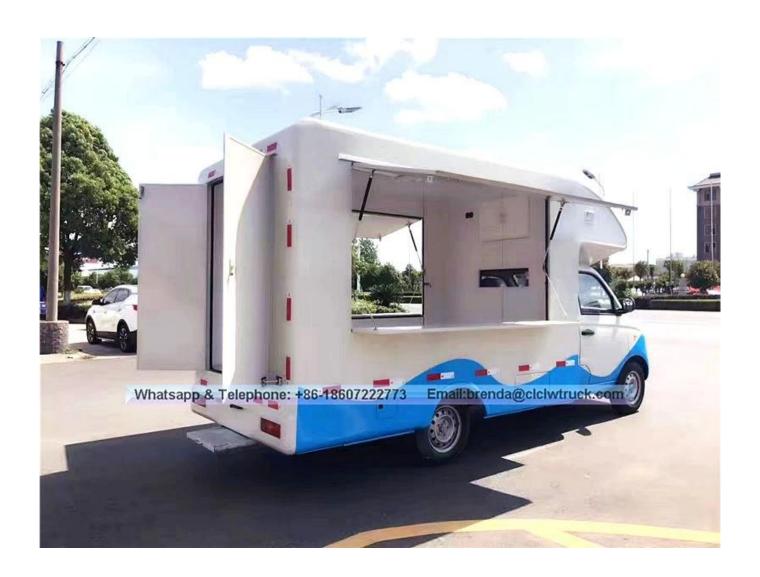

| No. | Item                                                                                                                                                                                                                                                                                                                                                                                                                                                                                                                                                                                                                                                                                                                                                                                                          | Unit  | Specification                      |
|-----|---------------------------------------------------------------------------------------------------------------------------------------------------------------------------------------------------------------------------------------------------------------------------------------------------------------------------------------------------------------------------------------------------------------------------------------------------------------------------------------------------------------------------------------------------------------------------------------------------------------------------------------------------------------------------------------------------------------------------------------------------------------------------------------------------------------|-------|------------------------------------|
| 1   | Vehicle Name                                                                                                                                                                                                                                                                                                                                                                                                                                                                                                                                                                                                                                                                                                                                                                                                  |       | JHW5030XSHB5 Mobile Food Truck     |
| 2   | Driving type                                                                                                                                                                                                                                                                                                                                                                                                                                                                                                                                                                                                                                                                                                                                                                                                  |       | 4 x 2                              |
| 3   | Streeing type                                                                                                                                                                                                                                                                                                                                                                                                                                                                                                                                                                                                                                                                                                                                                                                                 |       | LHD                                |
| 4   | Overall Dimension                                                                                                                                                                                                                                                                                                                                                                                                                                                                                                                                                                                                                                                                                                                                                                                             | mm    | 4880×1800×2600                     |
| 5   | Cabinet inner size                                                                                                                                                                                                                                                                                                                                                                                                                                                                                                                                                                                                                                                                                                                                                                                            | mm    | 2800*1750*1780                     |
| 6   | Gross Weight                                                                                                                                                                                                                                                                                                                                                                                                                                                                                                                                                                                                                                                                                                                                                                                                  | kg    | 2550                               |
| 7   | Curb weight                                                                                                                                                                                                                                                                                                                                                                                                                                                                                                                                                                                                                                                                                                                                                                                                   | kg    | 1550                               |
| 8   | Wheelbase                                                                                                                                                                                                                                                                                                                                                                                                                                                                                                                                                                                                                                                                                                                                                                                                     | mm    | 3070                               |
| 9   | Max speed                                                                                                                                                                                                                                                                                                                                                                                                                                                                                                                                                                                                                                                                                                                                                                                                     | Km/h  | 115                                |
| 10  | Chassis Model                                                                                                                                                                                                                                                                                                                                                                                                                                                                                                                                                                                                                                                                                                                                                                                                 |       | BJ1036V5JV5-D1                     |
| 11  | Chassis Brand                                                                                                                                                                                                                                                                                                                                                                                                                                                                                                                                                                                                                                                                                                                                                                                                 |       | Foton                              |
| 12  | Chassis<br>Manufacturer                                                                                                                                                                                                                                                                                                                                                                                                                                                                                                                                                                                                                                                                                                                                                                                       |       | Beiqi Foton Motor Co. , Ltd.       |
| 13  | Engine Model                                                                                                                                                                                                                                                                                                                                                                                                                                                                                                                                                                                                                                                                                                                                                                                                  |       | LJ469Q-1AE9                        |
| 14  | Engine<br>Manufacturer                                                                                                                                                                                                                                                                                                                                                                                                                                                                                                                                                                                                                                                                                                                                                                                        |       | Liuzhou Wuling Liji Power Co., Ltd |
| 15  | Displacement /<br>Power                                                                                                                                                                                                                                                                                                                                                                                                                                                                                                                                                                                                                                                                                                                                                                                       | ml/kw | 1249 / 64 (87HP)                   |
| 16  | Transmission                                                                                                                                                                                                                                                                                                                                                                                                                                                                                                                                                                                                                                                                                                                                                                                                  |       | 5 forward gears, 1 reverse gear    |
| 16  | <b>Emission Standard</b>                                                                                                                                                                                                                                                                                                                                                                                                                                                                                                                                                                                                                                                                                                                                                                                      |       | Euro V                             |
| 17  | Fuel Type                                                                                                                                                                                                                                                                                                                                                                                                                                                                                                                                                                                                                                                                                                                                                                                                     |       | Gasoline                           |
| 18  | Tire specification / No.                                                                                                                                                                                                                                                                                                                                                                                                                                                                                                                                                                                                                                                                                                                                                                                      |       | 175R14LT 8PR / 4                   |
| 19  | Standard configuration: The internal and outside of the compartments is made of cold-rolled steel sheet material and the floor made of skidproof, waterproof and wear-resistant aluminum checkered plate; The top of the compartments is closed and can not open, but the left and right side and the back can be expanded and there is vending bar on both left and right side. The internal compartments is installed with LED vending floodlights or two columns spotlight (5pcs / column), top exhaust fan, megaphone, master switch, USB interface, large space locker; The outside of the compartments is installed two loudspeakers, 105A battery, 220V external power supply interface, 15m external power supply cord, telescopic truck pedal; different truck color and skin stickers are optional. |       |                                    |

Foton Mobile Street Food Truck / Mobile Kitchen