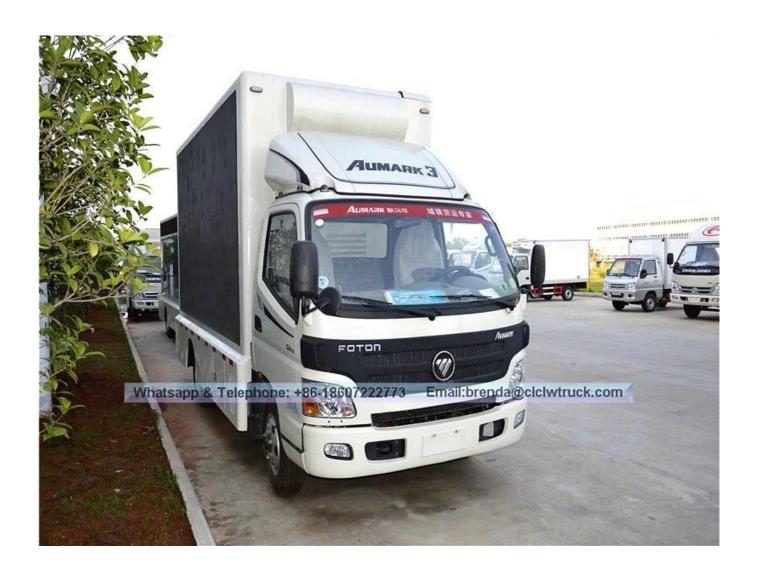

|      |                                         |  |  |  |

## ☐The Main Features of LED truck

- 1. This truck is a special vehicle for advertising, generally used for the product promotion, brand promotion, draft activities, live shows sales, sporting events, vocal concerts, concerts and so on!
- 2. Can be showing at any time, communication, interaction, publicity coverage extensively. And meanwhile effectively get the best of advertising effect,,
- 3. According to own requirement, you can select the left and right sides and the back medium(include LED full color, Monochrome LED, Light box advertising) , Led full colour screen can be chose P10, P8, P7, P6 $\square$ P5,P4.

## Foton brand P4, P5, P6 Out-door mobile LED truck Image as below: