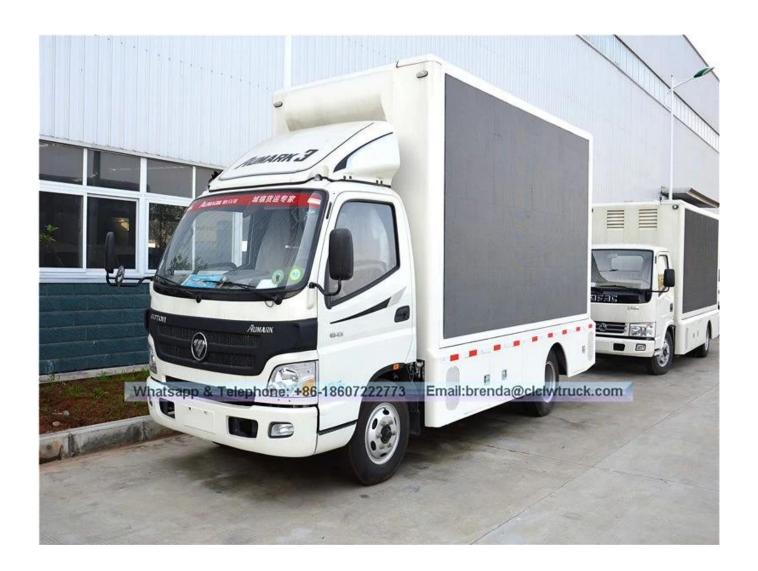

## **Technical Specification:**

| _                                                 |                                                                                                                                                                                                                        |                           |                                              |      |                                         |  |  |  |
|---------------------------------------------------|------------------------------------------------------------------------------------------------------------------------------------------------------------------------------------------------------------------------|---------------------------|----------------------------------------------|------|-----------------------------------------|--|--|--|
| Main specification                                |                                                                                                                                                                                                                        |                           |                                              |      |                                         |  |  |  |
| Product model name                                | HLQ5045XXCB Mobile LED Truck                                                                                                                                                                                           |                           |                                              |      |                                         |  |  |  |
| Total weight(Kg)                                  | 4495                                                                                                                                                                                                                   | Drive ty                  | Drive type                                   |      | 4 x 2                                   |  |  |  |
| Curb weight(Kg)                                   | 4365,4300                                                                                                                                                                                                              | Overall (mm)              | Overall dimension (mm)                       |      | 5980×2035×3000                          |  |  |  |
| Wheelbase(mm)                                     | 3360                                                                                                                                                                                                                   | Cab sea                   | Cab seats (man)                              |      | 2                                       |  |  |  |
| Approach / departure angle(°)                     | 21/17                                                                                                                                                                                                                  | Front/re                  | Front/rear hang(mm)                          |      | 1120/1500                               |  |  |  |
| Axle load                                         | 1350/3145                                                                                                                                                                                                              | Max spe                   | Max speed(Km/h)                              |      | 90                                      |  |  |  |
| Chassis specification                             | n                                                                                                                                                                                                                      |                           |                                              |      |                                         |  |  |  |
| Chassis model                                     | BJ1049V9JD6-AA                                                                                                                                                                                                         | Manufac                   | Manufacturer                                 |      | Anhui Jianghuai<br>Automobile Co., Ltd. |  |  |  |
| Brand name                                        | Foton                                                                                                                                                                                                                  | Number                    | Number of axes                               |      | 2                                       |  |  |  |
| Tire specification                                | 7.00R16                                                                                                                                                                                                                | Tires No                  | Tires No.                                    |      | 6                                       |  |  |  |
| Leaf spring                                       | 3+1/6+7,7/4+5                                                                                                                                                                                                          | Front tra                 | Front track(mm)                              |      | 1530,1730                               |  |  |  |
| Type of fuel                                      | Diesel                                                                                                                                                                                                                 | Rear tra                  | Rear track(mm)                               |      | 1485,1590                               |  |  |  |
| Emission standard                                 | Euro IV                                                                                                                                                                                                                | Transmi                   | Transmission                                 |      | 5 Forward Gear                          |  |  |  |
| Driving cab                                       | Luxury dashboard and seat with air condit                                                                                                                                                                              |                           | ith air condition                            | ing. |                                         |  |  |  |
| Engine model                                      | Engine Manufa                                                                                                                                                                                                          | cturer                    | rer Displacement(                            |      | Power(KW)                               |  |  |  |
| ISF2.8s4117V Beijing Foton Cum<br>Engine Co. Ltd. |                                                                                                                                                                                                                        | mmins                     | nins 2780                                    |      | 87                                      |  |  |  |
| Mobile LED truck sp                               | pecification                                                                                                                                                                                                           |                           |                                              |      |                                         |  |  |  |
| LED screen size (length x high)(mm)               | 3840 x 1760                                                                                                                                                                                                            | Led side screen area ([]) |                                              |      | 6.8                                     |  |  |  |
| Screen Lift Height                                | 1.5                                                                                                                                                                                                                    | LED scre                  | LED screen's pixel pitch   ☐mm)              |      | 4                                       |  |  |  |
| Roller Screen Size<br>☐mm)                        | 3840×1460                                                                                                                                                                                                              | 1                         | Rear monochrome screet size[Length×heigh mm) |      | 1280×1440                               |  |  |  |
| Remark                                            | There be equipped the Silent generator, wooden floors, lighting, ventilation fans, skylights, computers, stereos, amplifiers and other facilities within the body, and 220V external power connector outside the body. |                           |                                              |      |                                         |  |  |  |
| Optional                                          | Can choose the stage, its size: 3600×3000mm□                                                                                                                                                                           |                           |                                              |      |                                         |  |  |  |
|                                                   | CARD : 15                                                                                                                                                                                                              |                           |                                              |      |                                         |  |  |  |

## Foton brand P4, P5, P6 Out-door mobile LED truck Image as below: