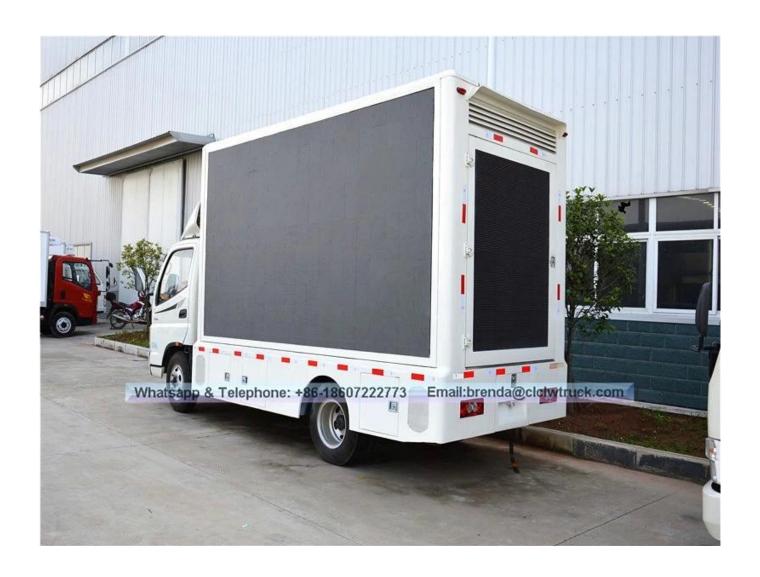

## **Technical Specification:**

| _                                                 |                                                                                                                                                                                                                        |                           |                                              |      |                                         |  |  |  |
|---------------------------------------------------|------------------------------------------------------------------------------------------------------------------------------------------------------------------------------------------------------------------------|---------------------------|----------------------------------------------|------|-----------------------------------------|--|--|--|
| Main specification                                |                                                                                                                                                                                                                        |                           |                                              |      |                                         |  |  |  |
| Product model name                                | HLQ5045XXCB Mobile LED Truck                                                                                                                                                                                           |                           |                                              |      |                                         |  |  |  |
| Total weight(Kg)                                  | 4495                                                                                                                                                                                                                   | Drive ty                  | Drive type                                   |      | 4 x 2                                   |  |  |  |
| Curb weight(Kg)                                   | 4365,4300                                                                                                                                                                                                              | Overall (mm)              | Overall dimension (mm)                       |      | 5980×2035×3000                          |  |  |  |
| Wheelbase(mm)                                     | 3360                                                                                                                                                                                                                   | Cab sea                   | Cab seats (man)                              |      | 2                                       |  |  |  |
| Approach / departure angle(°)                     | 21/17                                                                                                                                                                                                                  | Front/re                  | Front/rear hang(mm)                          |      | 1120/1500                               |  |  |  |
| Axle load                                         | 1350/3145                                                                                                                                                                                                              | Max spe                   | Max speed(Km/h)                              |      | 90                                      |  |  |  |
| Chassis specification                             | n                                                                                                                                                                                                                      |                           |                                              |      |                                         |  |  |  |
| Chassis model                                     | BJ1049V9JD6-AA                                                                                                                                                                                                         | Manufac                   | Manufacturer                                 |      | Anhui Jianghuai<br>Automobile Co., Ltd. |  |  |  |
| Brand name                                        | Foton                                                                                                                                                                                                                  | Number                    | Number of axes                               |      | 2                                       |  |  |  |
| Tire specification                                | 7.00R16                                                                                                                                                                                                                | Tires No                  | Tires No.                                    |      | 6                                       |  |  |  |
| Leaf spring                                       | 3+1/6+7,7/4+5                                                                                                                                                                                                          | Front tra                 | Front track(mm)                              |      | 1530,1730                               |  |  |  |
| Type of fuel                                      | Diesel                                                                                                                                                                                                                 | Rear tra                  | Rear track(mm)                               |      | 1485,1590                               |  |  |  |
| Emission standard                                 | Euro IV                                                                                                                                                                                                                | Transmi                   | Transmission                                 |      | 5 Forward Gear                          |  |  |  |
| Driving cab                                       | Luxury dashboard and seat with air condit                                                                                                                                                                              |                           | ith air condition                            | ing. |                                         |  |  |  |
| Engine model                                      | Engine Manufa                                                                                                                                                                                                          | cturer                    | rer Displacement(                            |      | Power(KW)                               |  |  |  |
| ISF2.8s4117V Beijing Foton Cum<br>Engine Co. Ltd. |                                                                                                                                                                                                                        | mmins                     | nins 2780                                    |      | 87                                      |  |  |  |
| Mobile LED truck sp                               | pecification                                                                                                                                                                                                           |                           |                                              |      |                                         |  |  |  |
| LED screen size (length x high)(mm)               | 3840 x 1760                                                                                                                                                                                                            | Led side screen area ([]) |                                              |      | 6.8                                     |  |  |  |
| Screen Lift Height                                | 1.5                                                                                                                                                                                                                    | LED scre                  | LED screen's pixel pitch   ☐mm)              |      | 4                                       |  |  |  |
| Roller Screen Size<br>☐mm)                        | 3840×1460                                                                                                                                                                                                              | 1                         | Rear monochrome screet size[Length×heigh mm) |      | 1280×1440                               |  |  |  |
| Remark                                            | There be equipped the Silent generator, wooden floors, lighting, ventilation fans, skylights, computers, stereos, amplifiers and other facilities within the body, and 220V external power connector outside the body. |                           |                                              |      |                                         |  |  |  |
| Optional                                          | Can choose the stage, its size: 3600×3000mm□                                                                                                                                                                           |                           |                                              |      |                                         |  |  |  |
|                                                   | CARD : 15                                                                                                                                                                                                              |                           |                                              |      |                                         |  |  |  |

## Foton brand P4, P5, P6 Out-door mobile LED truck Image as below: