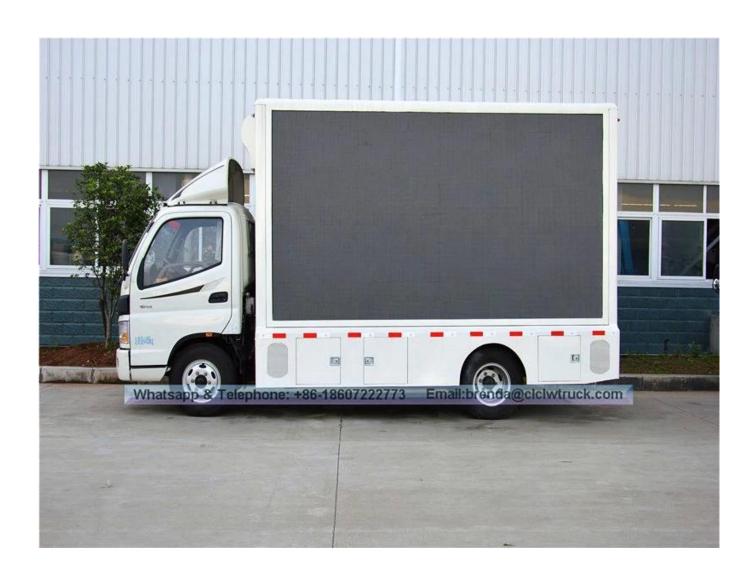

## **Technical Specification:**

| _                                                 |                                                                                                                                                                                                                        |                           |                                              |      |                                         |  |  |  |
|---------------------------------------------------|------------------------------------------------------------------------------------------------------------------------------------------------------------------------------------------------------------------------|---------------------------|----------------------------------------------|------|-----------------------------------------|--|--|--|
| Main specification                                |                                                                                                                                                                                                                        |                           |                                              |      |                                         |  |  |  |
| Product model name                                | HLQ5045XXCB Mobile LED Truck                                                                                                                                                                                           |                           |                                              |      |                                         |  |  |  |
| Total weight(Kg)                                  | 4495                                                                                                                                                                                                                   | Drive ty                  | Drive type                                   |      | 4 x 2                                   |  |  |  |
| Curb weight(Kg)                                   | 4365,4300                                                                                                                                                                                                              | Overall (mm)              | Overall dimension (mm)                       |      | 5980×2035×3000                          |  |  |  |
| Wheelbase(mm)                                     | 3360                                                                                                                                                                                                                   | Cab sea                   | Cab seats (man)                              |      | 2                                       |  |  |  |
| Approach / departure angle(°)                     | 21/17                                                                                                                                                                                                                  | Front/re                  | Front/rear hang(mm)                          |      | 1120/1500                               |  |  |  |
| Axle load                                         | 1350/3145                                                                                                                                                                                                              | Max spe                   | Max speed(Km/h)                              |      | 90                                      |  |  |  |
| Chassis specification                             | n                                                                                                                                                                                                                      |                           |                                              |      |                                         |  |  |  |
| Chassis model                                     | BJ1049V9JD6-AA                                                                                                                                                                                                         | Manufac                   | Manufacturer                                 |      | Anhui Jianghuai<br>Automobile Co., Ltd. |  |  |  |
| Brand name                                        | Foton                                                                                                                                                                                                                  | Number                    | Number of axes                               |      | 2                                       |  |  |  |
| Tire specification                                | 7.00R16                                                                                                                                                                                                                | Tires No                  | Tires No.                                    |      | 6                                       |  |  |  |
| Leaf spring                                       | 3+1/6+7,7/4+5                                                                                                                                                                                                          | Front tra                 | Front track(mm)                              |      | 1530,1730                               |  |  |  |
| Type of fuel                                      | Diesel                                                                                                                                                                                                                 | Rear tra                  | Rear track(mm)                               |      | 1485,1590                               |  |  |  |
| Emission standard                                 | Euro IV                                                                                                                                                                                                                | Transmi                   | Transmission                                 |      | 5 Forward Gear                          |  |  |  |
| Driving cab                                       | Luxury dashboard and seat with air condit                                                                                                                                                                              |                           | ith air condition                            | ing. |                                         |  |  |  |
| Engine model                                      | Engine Manufa                                                                                                                                                                                                          | cturer                    | rer Displacement(                            |      | Power(KW)                               |  |  |  |
| ISF2.8s4117V Beijing Foton Cum<br>Engine Co. Ltd. |                                                                                                                                                                                                                        | mmins                     | nins 2780                                    |      | 87                                      |  |  |  |
| Mobile LED truck sp                               | pecification                                                                                                                                                                                                           |                           |                                              |      |                                         |  |  |  |
| LED screen size (length x high)(mm)               | 3840 x 1760                                                                                                                                                                                                            | Led side screen area ([]) |                                              |      | 6.8                                     |  |  |  |
| Screen Lift Height                                | 1.5                                                                                                                                                                                                                    | LED scre                  | LED screen's pixel pitch   ☐mm)              |      | 4                                       |  |  |  |
| Roller Screen Size<br>☐mm)                        | 3840×1460                                                                                                                                                                                                              | 1                         | Rear monochrome screet size[Length×heigh mm) |      | 1280×1440                               |  |  |  |
| Remark                                            | There be equipped the Silent generator, wooden floors, lighting, ventilation fans, skylights, computers, stereos, amplifiers and other facilities within the body, and 220V external power connector outside the body. |                           |                                              |      |                                         |  |  |  |
| Optional                                          | Can choose the stage, its size: 3600×3000mm□                                                                                                                                                                           |                           |                                              |      |                                         |  |  |  |
|                                                   | CARD : 15                                                                                                                                                                                                              |                           |                                              |      |                                         |  |  |  |

## Foton brand P4, P5, P6 Out-door mobile LED truck Image as below: