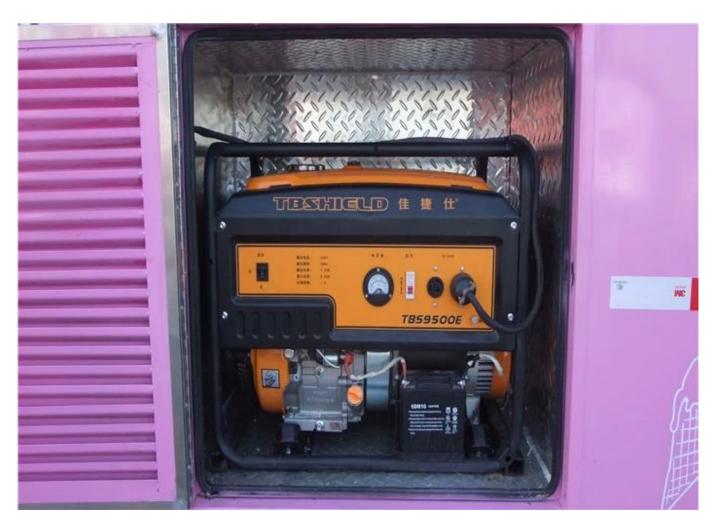

## 1.Image Down as Equipment show:

2. Mobile food truck - colored and multifunction truck :

## 4. Standard configuration:

The food truck external surface body is fiberglass steel ,intermediate interlayer for heat insulation and fire insulation layer , and internal surface is stainless steel ,the total thickness is 55mm-60mm; and the floor made of skidproof , waterproof and wear-resistant aluminum checkered plate; The top of the compartments is closed and can not open, but the left and right side and the back can be expanded and there is vending bar on both left and right side. The internal compartments is installed with LED vending floodlights or two columns spotlight (5pcs / column), top exhaust fan,megaphone, master switch, USB interface, large space locker; The outside of the compartments is installed two loudspeakers, 220V external power supply interface , 15m external power supply cord, telescopic truck pedal clean water tank, sewage tank, electric cabinet, power master switch, Toolbox ,cabinet ,different truck color and skin stickers are optional .