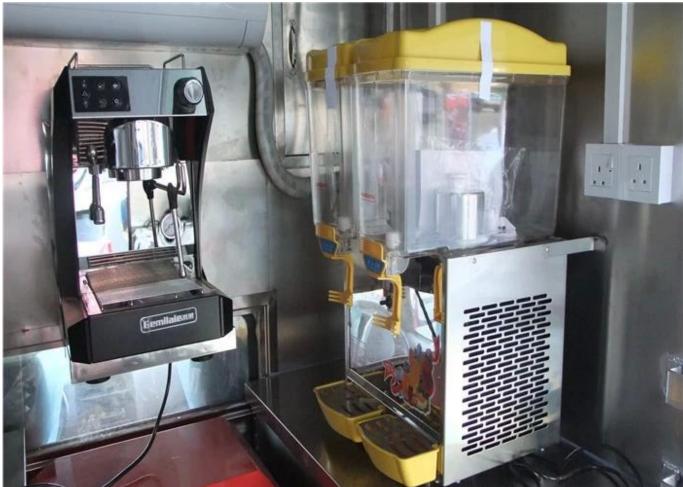

## 1.Image Down as Equipment show:

2. Mobile food truck - colored and multifunction truck :

## 4. Standard configuration:

The food truck external surface body is fiberglass steel ,intermediate interlayer for heat insulation and fire insulation layer , and internal surface is stainless steel ,the total thickness is 55mm-60mm; and the floor made of skidproof , waterproof and wear-resistant aluminum checkered plate; The top of the compartments is closed and can not open, but the left and right side and the back can be expanded and there is vending bar on both left and right side. The internal compartments is installed with LED vending floodlights or two columns spotlight (5pcs / column), top exhaust fan,megaphone, master switch, USB interface, large space locker; The outside of the compartments is installed two loudspeakers, 220V external power supply interface , 15m external power supply cord, telescopic truck pedal clean water tank, sewage tank, electric cabinet, power master switch, Toolbox ,cabinet ,different truck color and skin stickers are optional .