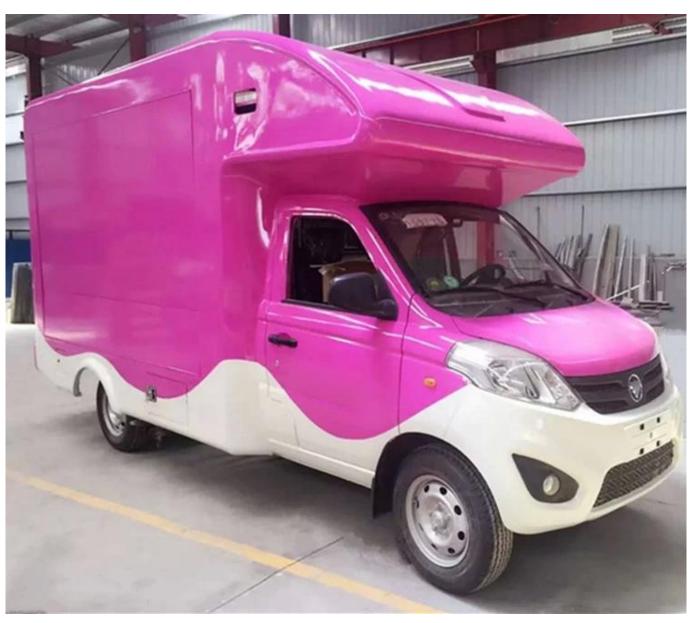

## 1.Image Down as Equipment show:

2. Mobile food truck - colored and multifunction truck :

## 4. Standard configuration:

The food truck external surface body is fiberglass steel ,intermediate interlayer for heat insulation and fire insulation layer , and internal surface is stainless steel ,the total thickness is 55mm-60mm; and the floor made of skidproof , waterproof and wear-resistant aluminum checkered plate; The top of the compartments is closed and can not open, but the left and right side and the back can be expanded and there is vending bar on both left and right side. The internal compartments is installed with LED vending floodlights or two columns spotlight (5pcs / column), top exhaust fan,megaphone, master switch, USB interface, large space locker; The outside of the compartments is installed two loudspeakers, 220V external power supply interface , 15m external power supply cord, telescopic truck pedal clean water tank, sewage tank, electric cabinet, power master switch, Toolbox ,cabinet ,different truck color and skin stickers are optional .