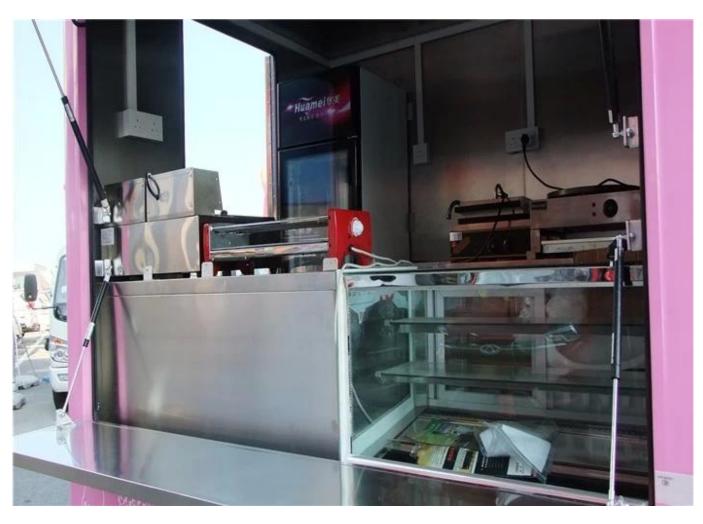

## 4. Standard configuration:

The food truck external surface body is fiberglass steel ,intermediate interlayer for heat insulation and fire insulation layer , and internal surface is stainless steel ,the total thickness is 55mm-60mm; and the floor made of skidproof , waterproof and wear-resistant aluminum checkered plate; The top of the compartments is closed and can not open, but the left and right side and the back can be expanded and there is vending bar on both left and right side. The internal compartments is installed with LED vending floodlights or two columns spotlight (5pcs / column), top exhaust fan,megaphone, master switch, USB interface, large space locker; The outside of the compartments is installed two loudspeakers, 220V external power supply interface , 15m external power supply cord, telescopic truck pedal clean water tank, sewage tank, electric cabinet, power master switch, Toolbox ,cabinet ,different truck color and skin stickers are optional .