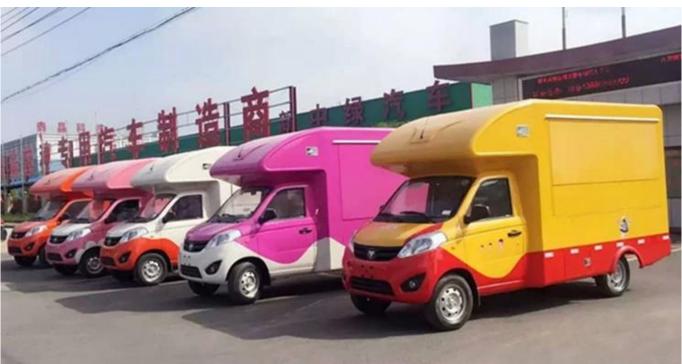

## 1.Image Down as Equipment show:

2. Mobile food truck - colored and multifunction truck :

## 4. Standard configuration:

The food truck external surface body is fiberglass steel ,intermediate interlayer for heat insulation and fire insulation layer , and internal surface is stainless steel ,the total thickness is 55mm-60mm; and the floor made of skidproof , waterproof and wear-resistant aluminum checkered plate; The top of the compartments is closed and can not open, but the left and right side and the back can be expanded and there is vending bar on both left and right side. The internal compartments is installed with LED vending floodlights or two columns spotlight (5pcs / column), top exhaust fan,megaphone, master switch, USB interface, large space locker; The outside of the compartments is installed two loudspeakers, 220V external power supply interface , 15m external power supply cord, telescopic truck pedal clean water tank, sewage tank, electric cabinet, power master switch, Toolbox ,cabinet ,different truck color and skin stickers are optional .