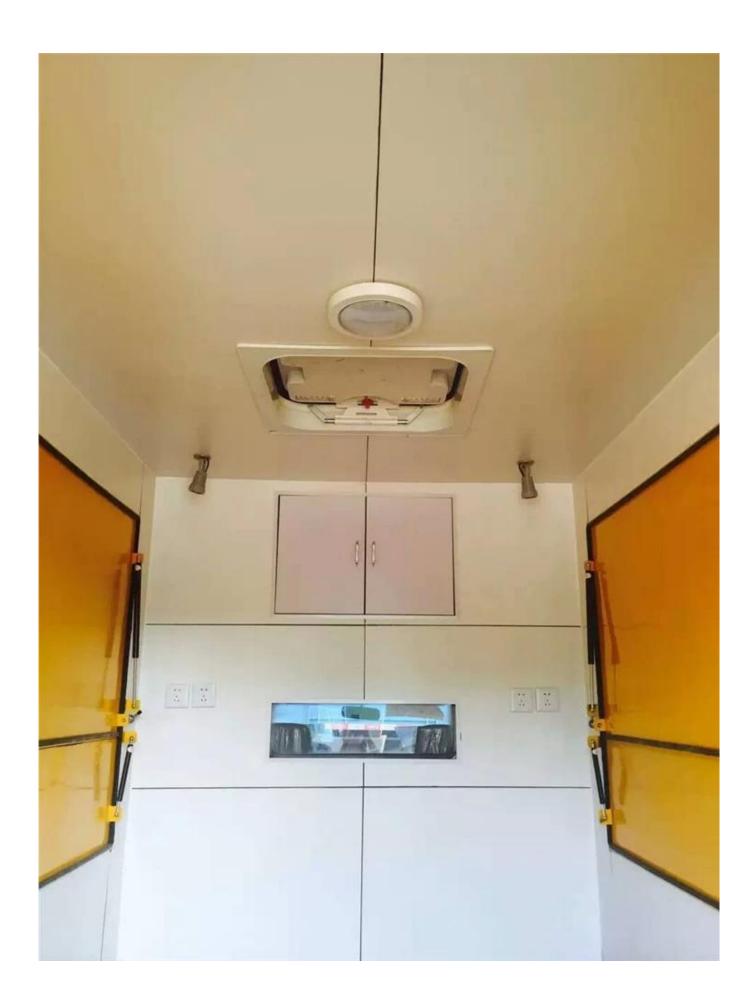

## 4. Standard configuration:

The food truck external surface body is fiberglass steel ,intermediate interlayer for heat insulation and fire insulation layer , and internal surface is stainless steel ,the total thickness is 55mm-60mm; and the floor made of skidproof , waterproof and wear-resistant aluminum checkered plate; The top of the compartments is closed and can not open, but the left and right side and the back can be expanded and there is vending bar on both left and right side. The internal compartments is installed with LED vending floodlights or two columns spotlight (5pcs / column), top exhaust fan,megaphone, master switch, USB interface, large space locker; The outside of the compartments is installed two loudspeakers, 220V external power supply interface , 15m external power supply cord, telescopic truck pedal clean water tank, sewage tank, electric cabinet, power master switch, Toolbox ,cabinet ,different truck color and skin stickers are optional .