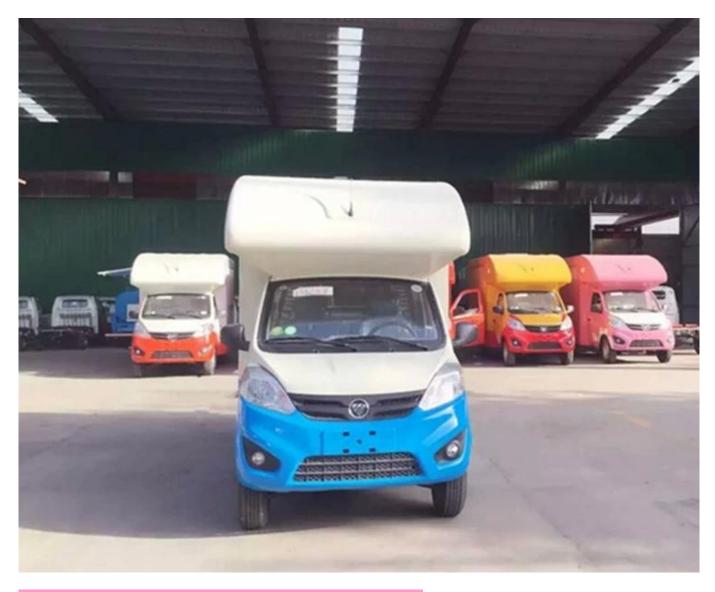

## 1.Image Down as Equipment show:

2. Mobile food truck - colored and multifunction truck :