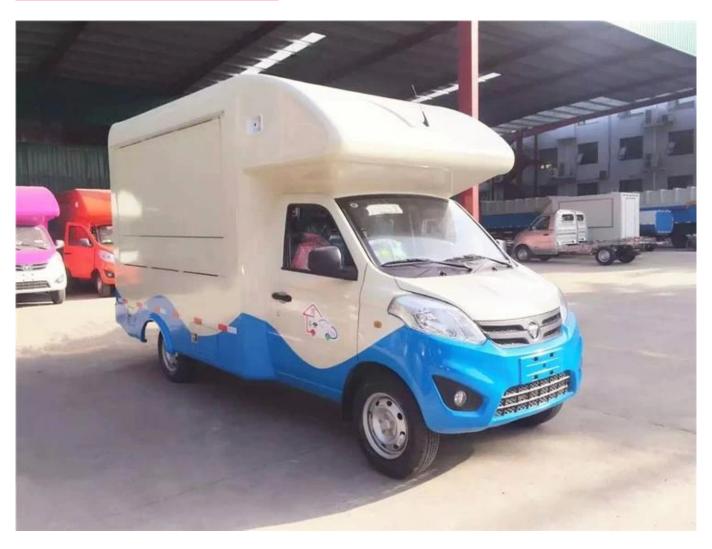

## 1.Image Down as Equipment show:

2. Mobile food truck - colored and multifunction truck :