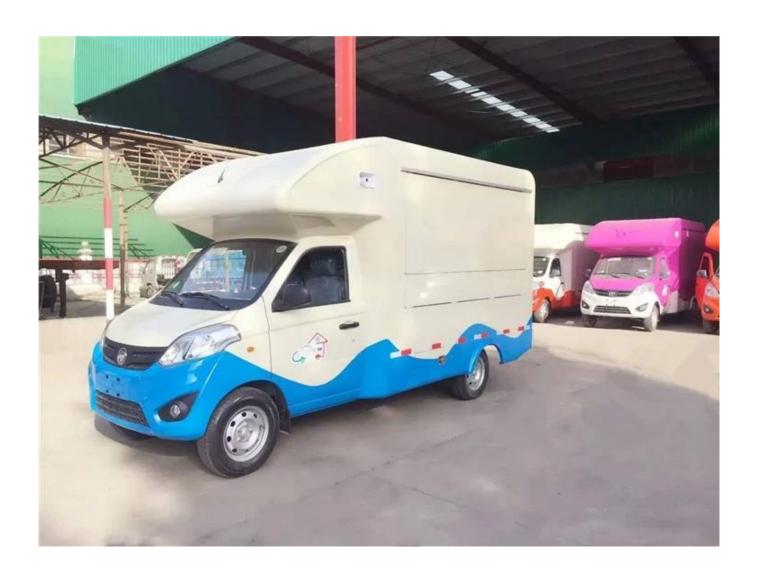

## 1.Image Down as Equipment show:

2. Mobile food truck - colored and multifunction truck :