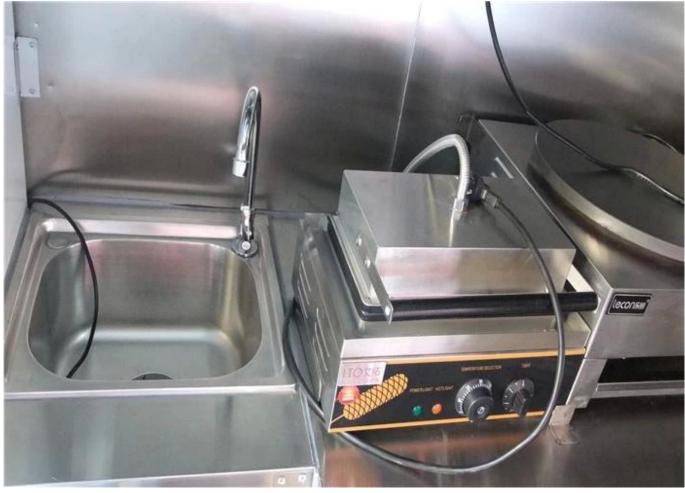

## 1.Image Down as Equipment show:

2. Mobile food truck - colored and multifunction truck :

## 4. Standard configuration:

The food truck external surface body is fiberglass steel ,intermediate interlayer for heat insulation and fire insulation layer , and internal surface is stainless steel ,the total thickness is 55mm-60mm; and the floor made of skidproof , waterproof and wear-resistant aluminum checkered plate; The top of the compartments is closed and can not open, but the left and right side and the back can be expanded and there is vending bar on both left and right side. The internal compartments is installed with LED vending floodlights or two columns spotlight (5pcs / column), top exhaust fan,megaphone, master switch, USB interface, large space locker; The outside of the compartments is installed two loudspeakers, 220V external power supply interface , 15m external power supply cord, telescopic truck pedal clean water tank, sewage tank, electric cabinet, power master switch, Toolbox ,cabinet ,different truck color and skin stickers are optional .