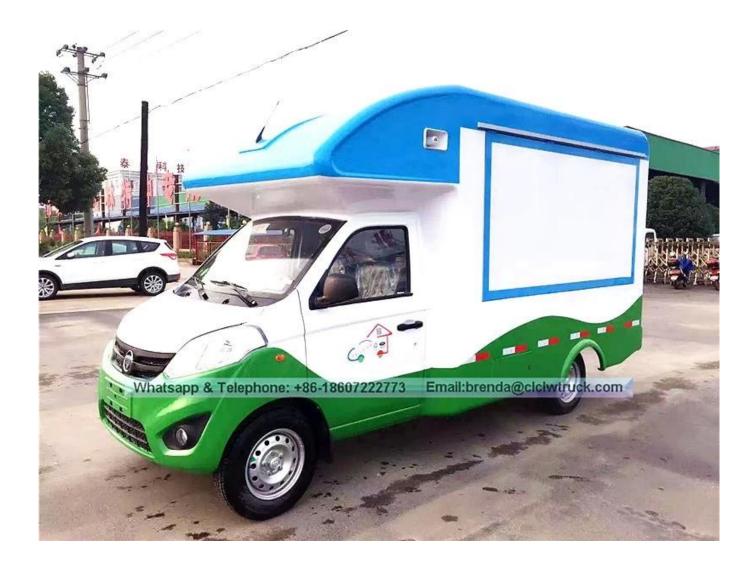

. |
|                                                                                                                                         | er faucet and sink ) ; 10kv                                                                                                                      |                                                                                                                                                       | water tank, sewage tank,water pump)<br>m machines ; Topping LED disply                                                                                                                                                                                                              |

Foton mobile food truck / ice cream truck

1. Image Down as Equipment show :