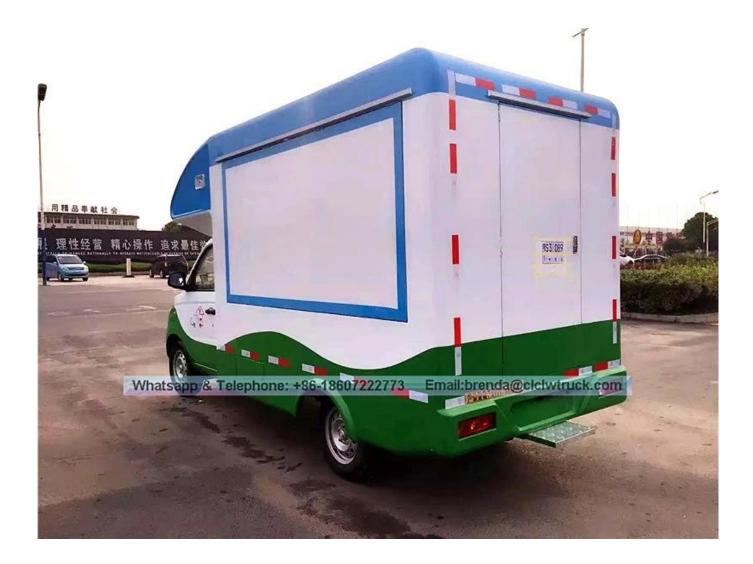

|                                                                                                                                         | er faucet and sink ) ; 10kv                                                                                                                      |                                                                                                                                                       | water tank, sewage tank,water pump)<br>m machines ; Topping LED disply                                                                                                                                                                                                              |

Foton mobile food truck / ice cream truck

1. Image Down as Equipment show :