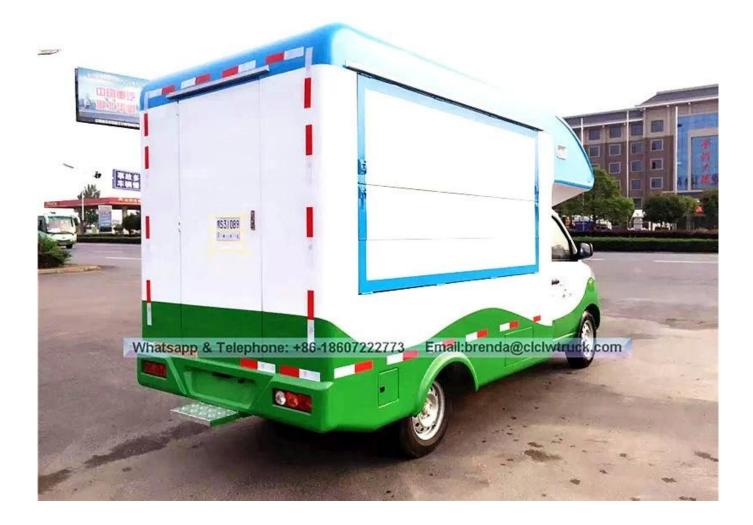

|
|                                                                                                                                         | er faucet and sink ) ; 10kv                                                                                                                      |                                                                                                                                                       | water tank, sewage tank,water pump)<br>m machines ; Topping LED disply                                                                                                                                                                                                              |

Foton mobile food truck / ice cream truck

1. Image Down as Equipment show :