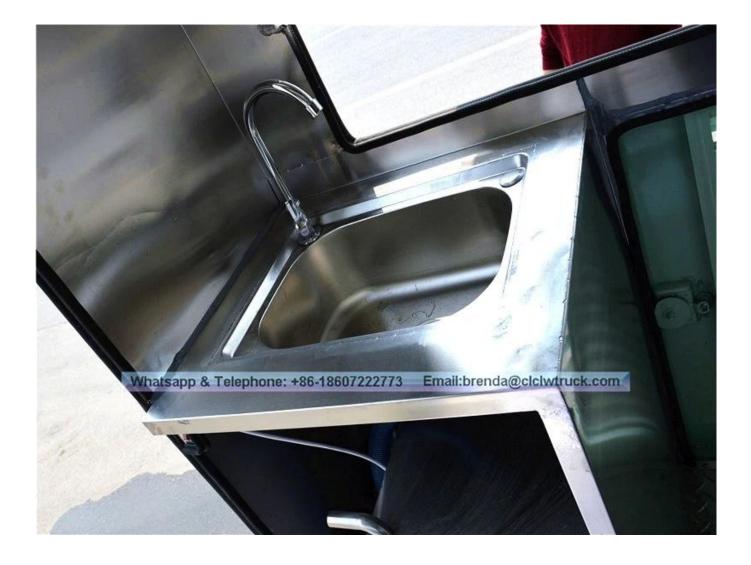

| Main Technical Para                                                                                                                     | ameters**                                                                                                                                        |                                                                                                                                                       |                                                                                                                                                                                                                                                                                     |
|-----------------------------------------------------------------------------------------------------------------------------------------|--------------------------------------------------------------------------------------------------------------------------------------------------|-------------------------------------------------------------------------------------------------------------------------------------------------------|-------------------------------------------------------------------------------------------------------------------------------------------------------------------------------------------------------------------------------------------------------------------------------------|
| Production name                                                                                                                         | FOTON Ice Cream<br>Truck                                                                                                                         | GVW(kg)                                                                                                                                               | 2550                                                                                                                                                                                                                                                                                |
| Rated weight(Kg)                                                                                                                        | 860                                                                                                                                              | Overall<br>dimensions(mm)                                                                                                                             | 4730×1780×2630                                                                                                                                                                                                                                                                      |
| Curb weight(kg)                                                                                                                         | 1560                                                                                                                                             | Cabinet size(mm)                                                                                                                                      | 2900* 1720* 1810                                                                                                                                                                                                                                                                    |
| Approach /<br>departure angle(°)                                                                                                        | 39/20                                                                                                                                            | F/R<br>overhang(mm)                                                                                                                                   | 605/1055                                                                                                                                                                                                                                                                            |
| Number of axles                                                                                                                         | 2                                                                                                                                                | Wheel base(mm)                                                                                                                                        | 3070                                                                                                                                                                                                                                                                                |
| Axle-load(Kg)                                                                                                                           | 700/1850                                                                                                                                         | Max speed(Km/h)                                                                                                                                       | 115                                                                                                                                                                                                                                                                                 |
| Transmission                                                                                                                            | 5 forward gears and<br>1reverse                                                                                                                  | cab                                                                                                                                                   | Single row, the left<br>steering wheel                                                                                                                                                                                                                                              |
| Chassis Technical P                                                                                                                     | arameters []                                                                                                                                     |                                                                                                                                                       |                                                                                                                                                                                                                                                                                     |
| Chassis model                                                                                                                           | BJ1036V5JV5-D1                                                                                                                                   | Number of tire                                                                                                                                        | 4                                                                                                                                                                                                                                                                                   |
| Brand                                                                                                                                   | FOTON                                                                                                                                            | Engine<br>manufacturer                                                                                                                                | Foton motor co., LTD                                                                                                                                                                                                                                                                |
| F/R<br>track base(mm)                                                                                                                   | 1338/1375                                                                                                                                        | Tire specification                                                                                                                                    | 175R14LT 8PR                                                                                                                                                                                                                                                                        |
| Fuel Type                                                                                                                               | gasoline                                                                                                                                         | Emission<br>standard                                                                                                                                  | Euro V                                                                                                                                                                                                                                                                              |
| Engine model                                                                                                                            | LJ469Q-1AE9                                                                                                                                      | Exhaust(ml)/<br>power(Kw)                                                                                                                             | 1249/64                                                                                                                                                                                                                                                                             |
| material and the floo<br>top of the compartm<br>expanded and there<br>with LED vending floo<br>master switch, USB<br>loudspeakers, 105A | or made of skidproof , wat<br>ents is closed and can not<br>is vending bar on both lef<br>oodlights or two columns<br>interface, large space loc | erproof and wear-res<br>t open, but the left an<br>ft and right side. The<br>spotlight (3pcs / colu<br>ker; The outside of th<br>wer supply interface | ents is made of cold-rolled steel sheet<br>istant aluminum checkered plate; The<br>d right side and the back can be<br>internal compartments is installed<br>mn), top exhaust fan, megaphone,<br>ne compartments is installed two<br>, 10m external power supply cord,<br>ptional . |
|                                                                                                                                         | er faucet and sink ) ; 10kv                                                                                                                      |                                                                                                                                                       | water tank, sewage tank,water pump)<br>m machines ; Topping LED disply                                                                                                                                                                                                              |