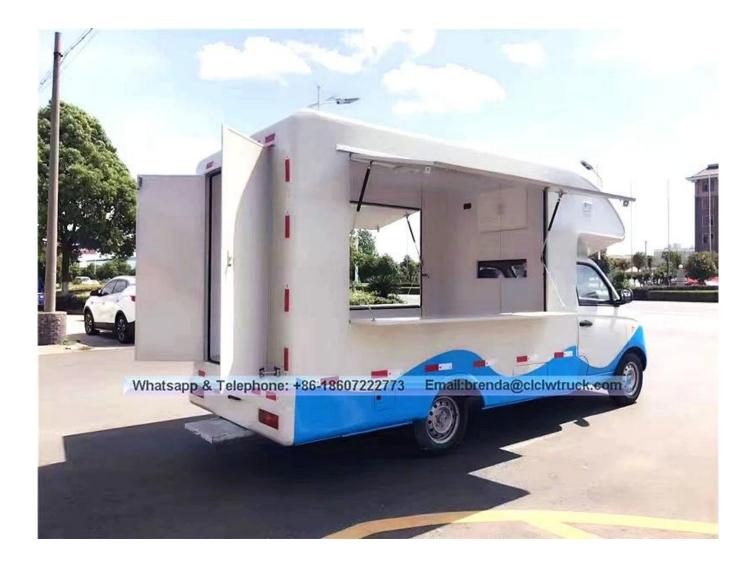

| Main Technical Para                                                                                                                     | ameters**                                                                                                                                        |                                                                                                                                                       |                                                                                                                                                                                                                                                                                     |
|-----------------------------------------------------------------------------------------------------------------------------------------|--------------------------------------------------------------------------------------------------------------------------------------------------|-------------------------------------------------------------------------------------------------------------------------------------------------------|-------------------------------------------------------------------------------------------------------------------------------------------------------------------------------------------------------------------------------------------------------------------------------------|
| Production name                                                                                                                         | FOTON Ice Cream<br>Truck                                                                                                                         | GVW(kg)                                                                                                                                               | 2550                                                                                                                                                                                                                                                                                |
| Rated weight(Kg)                                                                                                                        | 860                                                                                                                                              | Overall<br>dimensions(mm)                                                                                                                             | 4730×1780×2630                                                                                                                                                                                                                                                                      |
| Curb weight(kg)                                                                                                                         | 1560                                                                                                                                             | Cabinet size(mm)                                                                                                                                      | 2900* 1720* 1810                                                                                                                                                                                                                                                                    |
| Approach /<br>departure angle(°)                                                                                                        | 39/20                                                                                                                                            | F/R<br>overhang(mm)                                                                                                                                   | 605/1055                                                                                                                                                                                                                                                                            |
| Number of axles                                                                                                                         | 2                                                                                                                                                | Wheel base(mm)                                                                                                                                        | 3070                                                                                                                                                                                                                                                                                |
| Axle-load(Kg)                                                                                                                           | 700/1850                                                                                                                                         | Max speed(Km/h)                                                                                                                                       | 115                                                                                                                                                                                                                                                                                 |
| Transmission                                                                                                                            | 5 forward gears and<br>1reverse                                                                                                                  | cab                                                                                                                                                   | Single row, the left<br>steering wheel                                                                                                                                                                                                                                              |
| Chassis Technical P                                                                                                                     | arameters []                                                                                                                                     |                                                                                                                                                       |                                                                                                                                                                                                                                                                                     |
| Chassis model                                                                                                                           | BJ1036V5JV5-D1                                                                                                                                   | Number of tire                                                                                                                                        | 4                                                                                                                                                                                                                                                                                   |
| Brand                                                                                                                                   | FOTON                                                                                                                                            | Engine<br>manufacturer                                                                                                                                | Foton motor co., LTD                                                                                                                                                                                                                                                                |
| F/R<br>track base(mm)                                                                                                                   | 1338/1375                                                                                                                                        | Tire specification                                                                                                                                    | 175R14LT 8PR                                                                                                                                                                                                                                                                        |
| Fuel Type                                                                                                                               | gasoline                                                                                                                                         | Emission<br>standard                                                                                                                                  | Euro V                                                                                                                                                                                                                                                                              |
| Engine model                                                                                                                            | LJ469Q-1AE9                                                                                                                                      | Exhaust(ml)/<br>power(Kw)                                                                                                                             | 1249/64                                                                                                                                                                                                                                                                             |
| material and the floo<br>top of the compartm<br>expanded and there<br>with LED vending floo<br>master switch, USB<br>loudspeakers, 105A | or made of skidproof , wat<br>ents is closed and can not<br>is vending bar on both lef<br>oodlights or two columns<br>interface, large space loc | erproof and wear-res<br>t open, but the left an<br>ft and right side. The<br>spotlight (3pcs / colu<br>ker; The outside of th<br>wer supply interface | ents is made of cold-rolled steel sheet<br>istant aluminum checkered plate; The<br>d right side and the back can be<br>internal compartments is installed<br>mn), top exhaust fan, megaphone,<br>ne compartments is installed two<br>, 10m external power supply cord,<br>ptional . |
|                                                                                                                                         | er faucet and sink ) ; 10kv                                                                                                                      |                                                                                                                                                       | water tank, sewage tank,water pump)<br>m machines ; Topping LED disply                                                                                                                                                                                                              |

Foton mobile food truck / ice cream truck

1. Image Down as Equipment show :