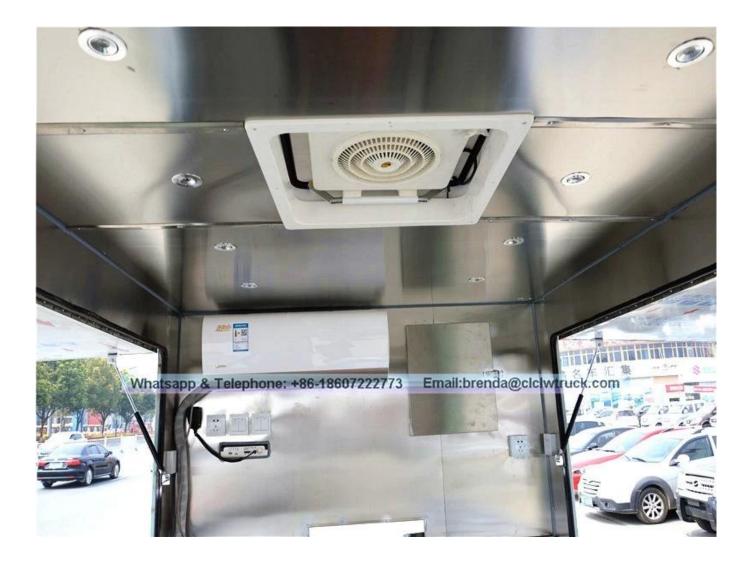

| Main Technical Para                                                                                                                     | ameters**                                                                                                                                        |                                                                                                                                                       |                                                                                                                                                                                                                                                                                     |
|-----------------------------------------------------------------------------------------------------------------------------------------|--------------------------------------------------------------------------------------------------------------------------------------------------|-------------------------------------------------------------------------------------------------------------------------------------------------------|-------------------------------------------------------------------------------------------------------------------------------------------------------------------------------------------------------------------------------------------------------------------------------------|
| Production name                                                                                                                         | FOTON Ice Cream<br>Truck                                                                                                                         | GVW(kg)                                                                                                                                               | 2550                                                                                                                                                                                                                                                                                |
| Rated weight(Kg)                                                                                                                        | 860                                                                                                                                              | Overall<br>dimensions(mm)                                                                                                                             | 4730×1780×2630                                                                                                                                                                                                                                                                      |
| Curb weight(kg)                                                                                                                         | 1560                                                                                                                                             | Cabinet size(mm)                                                                                                                                      | 2900* 1720* 1810                                                                                                                                                                                                                                                                    |
| Approach /<br>departure angle(°)                                                                                                        | 39/20                                                                                                                                            | F/R<br>overhang(mm)                                                                                                                                   | 605/1055                                                                                                                                                                                                                                                                            |
| Number of axles                                                                                                                         | 2                                                                                                                                                | Wheel base(mm)                                                                                                                                        | 3070                                                                                                                                                                                                                                                                                |
| Axle-load(Kg)                                                                                                                           | 700/1850                                                                                                                                         | Max speed(Km/h)                                                                                                                                       | 115                                                                                                                                                                                                                                                                                 |
| Transmission                                                                                                                            | 5 forward gears and<br>1reverse                                                                                                                  | cab                                                                                                                                                   | Single row, the left<br>steering wheel                                                                                                                                                                                                                                              |
| Chassis Technical P                                                                                                                     | arameters []                                                                                                                                     |                                                                                                                                                       |                                                                                                                                                                                                                                                                                     |
| Chassis model                                                                                                                           | BJ1036V5JV5-D1                                                                                                                                   | Number of tire                                                                                                                                        | 4                                                                                                                                                                                                                                                                                   |
| Brand                                                                                                                                   | FOTON                                                                                                                                            | Engine<br>manufacturer                                                                                                                                | Foton motor co., LTD                                                                                                                                                                                                                                                                |
| F/R<br>track base(mm)                                                                                                                   | 1338/1375                                                                                                                                        | Tire specification                                                                                                                                    | 175R14LT 8PR                                                                                                                                                                                                                                                                        |
| Fuel Type                                                                                                                               | gasoline                                                                                                                                         | Emission<br>standard                                                                                                                                  | Euro V                                                                                                                                                                                                                                                                              |
| Engine model                                                                                                                            | LJ469Q-1AE9                                                                                                                                      | Exhaust(ml)/<br>power(Kw)                                                                                                                             | 1249/64                                                                                                                                                                                                                                                                             |
| material and the floo<br>top of the compartm<br>expanded and there<br>with LED vending floo<br>master switch, USB<br>loudspeakers, 105A | or made of skidproof , wat<br>ents is closed and can not<br>is vending bar on both lef<br>oodlights or two columns<br>interface, large space loc | erproof and wear-res<br>t open, but the left an<br>ft and right side. The<br>spotlight (3pcs / colu<br>ker; The outside of th<br>wer supply interface | ents is made of cold-rolled steel sheet<br>istant aluminum checkered plate; The<br>d right side and the back can be<br>internal compartments is installed<br>mn), top exhaust fan, megaphone,<br>ne compartments is installed two<br>, 10m external power supply cord,<br>ptional . |
|                                                                                                                                         | er faucet and sink ) ; 10kv                                                                                                                      |                                                                                                                                                       | water tank, sewage tank,water pump)<br>m machines ; Topping LED disply                                                                                                                                                                                                              |