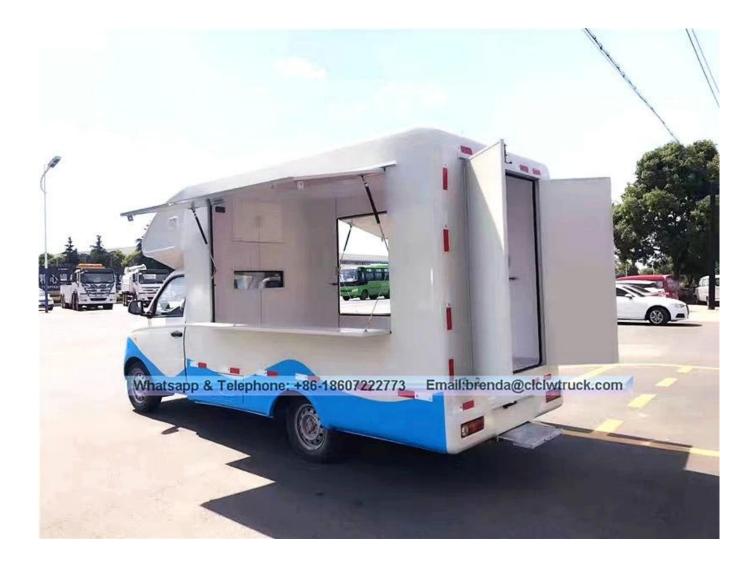

| er faucet and sink ) ; 10kv                                                                                                                      |                                                                                                                                                       | water tank, sewage tank,water pump)<br>m machines ; Topping LED disply                                                                                                                                                                                                              |

Foton mobile food truck / ice cream truck

1. Image Down as Equipment show :