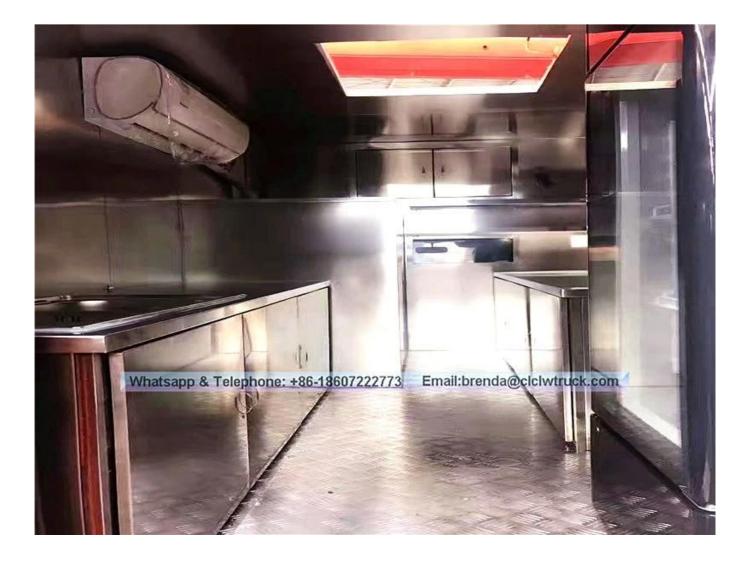

| Main Technical Para                                                                                                                     | ameters**                                                                                                                                        |                                                                                                                                                       |                                                                                                                                                                                                                                                                                     |
|-----------------------------------------------------------------------------------------------------------------------------------------|--------------------------------------------------------------------------------------------------------------------------------------------------|-------------------------------------------------------------------------------------------------------------------------------------------------------|-------------------------------------------------------------------------------------------------------------------------------------------------------------------------------------------------------------------------------------------------------------------------------------|
| Production name                                                                                                                         | FOTON Ice Cream<br>Truck                                                                                                                         | GVW(kg)                                                                                                                                               | 2550                                                                                                                                                                                                                                                                                |
| Rated weight(Kg)                                                                                                                        | 860                                                                                                                                              | Overall<br>dimensions(mm)                                                                                                                             | 4730×1780×2630                                                                                                                                                                                                                                                                      |
| Curb weight(kg)                                                                                                                         | 1560                                                                                                                                             | Cabinet size(mm)                                                                                                                                      | 2900* 1720* 1810                                                                                                                                                                                                                                                                    |
| Approach /<br>departure angle(°)                                                                                                        | 39/20                                                                                                                                            | F/R<br>overhang(mm)                                                                                                                                   | 605/1055                                                                                                                                                                                                                                                                            |
| Number of axles                                                                                                                         | 2                                                                                                                                                | Wheel base(mm)                                                                                                                                        | 3070                                                                                                                                                                                                                                                                                |
| Axle-load(Kg)                                                                                                                           | 700/1850                                                                                                                                         | Max speed(Km/h)                                                                                                                                       | 115                                                                                                                                                                                                                                                                                 |
| Transmission                                                                                                                            | 5 forward gears and<br>1reverse                                                                                                                  | cab                                                                                                                                                   | Single row, the left<br>steering wheel                                                                                                                                                                                                                                              |
| Chassis Technical P                                                                                                                     | arameters []                                                                                                                                     |                                                                                                                                                       |                                                                                                                                                                                                                                                                                     |
| Chassis model                                                                                                                           | BJ1036V5JV5-D1                                                                                                                                   | Number of tire                                                                                                                                        | 4                                                                                                                                                                                                                                                                                   |
| Brand                                                                                                                                   | FOTON                                                                                                                                            | Engine<br>manufacturer                                                                                                                                | Foton motor co., LTD                                                                                                                                                                                                                                                                |
| F/R<br>track base(mm)                                                                                                                   | 1338/1375                                                                                                                                        | Tire specification                                                                                                                                    | 175R14LT 8PR                                                                                                                                                                                                                                                                        |
| Fuel Type                                                                                                                               | gasoline                                                                                                                                         | Emission<br>standard                                                                                                                                  | Euro V                                                                                                                                                                                                                                                                              |
| Engine model                                                                                                                            | LJ469Q-1AE9                                                                                                                                      | Exhaust(ml)/<br>power(Kw)                                                                                                                             | 1249/64                                                                                                                                                                                                                                                                             |
| material and the floo<br>top of the compartm<br>expanded and there<br>with LED vending floo<br>master switch, USB<br>loudspeakers, 105A | or made of skidproof , wat<br>ents is closed and can not<br>is vending bar on both lef<br>oodlights or two columns<br>interface, large space loc | erproof and wear-res<br>t open, but the left an<br>ft and right side. The<br>spotlight (3pcs / colu<br>ker; The outside of th<br>wer supply interface | ents is made of cold-rolled steel sheet<br>istant aluminum checkered plate; The<br>d right side and the back can be<br>internal compartments is installed<br>mn), top exhaust fan, megaphone,<br>ne compartments is installed two<br>, 10m external power supply cord,<br>ptional . |
|                                                                                                                                         | er faucet and sink ) ; 10kv                                                                                                                      |                                                                                                                                                       | water tank, sewage tank,water pump)<br>m machines ; Topping LED disply                                                                                                                                                                                                              |