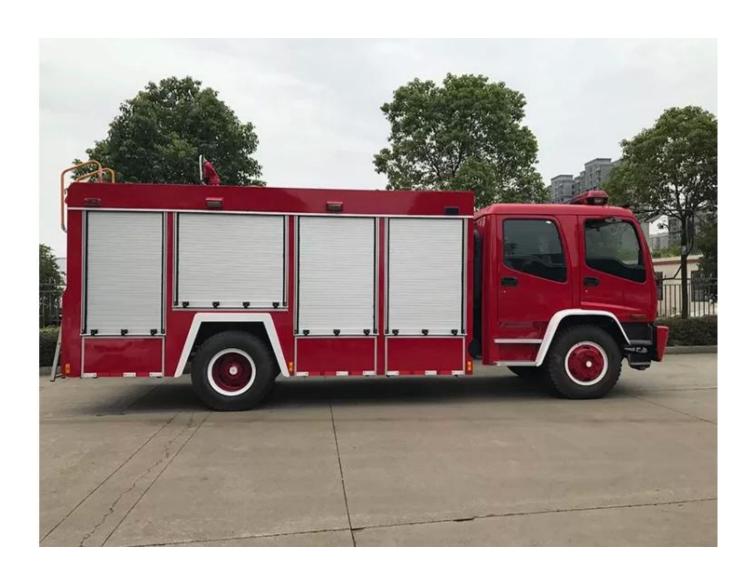

| 4500                           |  |
|                  | Tyre Specification        | 295/80R2          | 295/80R22.5 16PR,11.00R20 16PR |  |
|                  | Tyre No.(pcs)             |                   | 6                              |  |
|                  | Max Speed(km/h)           |                   | 90                             |  |
| ire Truck Water  | Tank Structure Parameters |                   |                                |  |
| ank Volume       | 6000L                     | Tank Materi       | Tank Material Q235             |  |
| ank Thickness    | 4/3/3mm                   | Fire pump         | CB10/50                        |  |
| ire monitor      | PS50                      | Color             | Optional                       |  |

Reference picture: