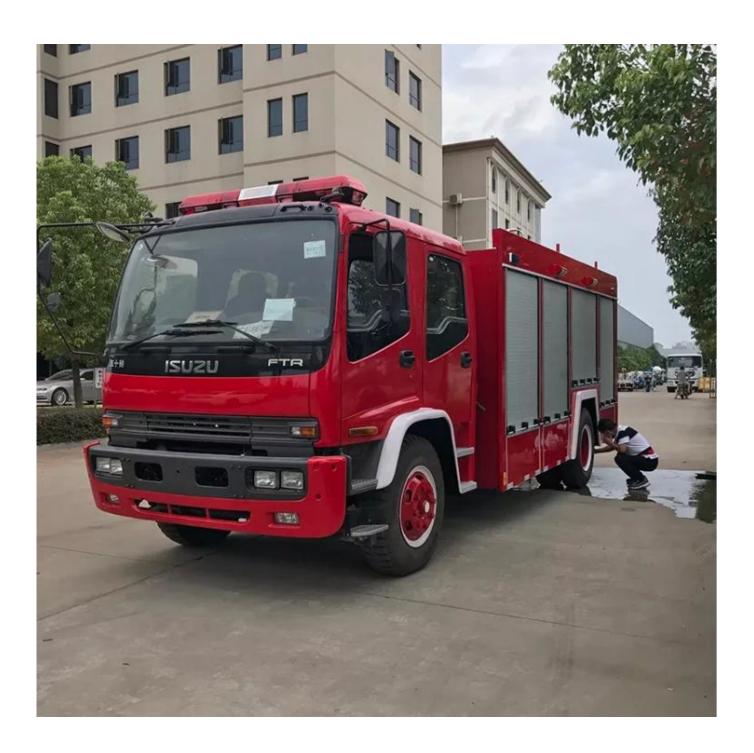

| 4500                           |  |
|                  | Tyre Specification        | 295/80R2          | 295/80R22.5 16PR,11.00R20 16PR |  |
|                  | Tyre No.(pcs)             |                   | 6                              |  |
|                  | Max Speed(km/h)           |                   | 90                             |  |
| ire Truck Water  | Tank Structure Parameters |                   |                                |  |
| ank Volume       | 6000L                     | Tank Materi       | Tank Material Q235             |  |
| ank Thickness    | 4/3/3mm                   | Fire pump         | CB10/50                        |  |
| ire monitor      | PS50                      | Color             | Optional                       |  |

Reference picture: