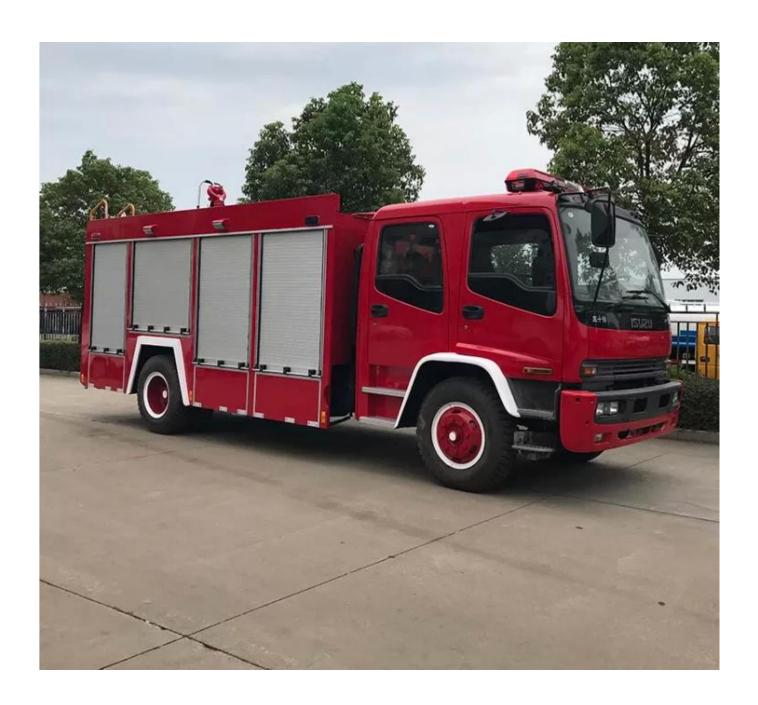

| 4500                           |  |
|                  | Tyre Specification        | 295/80R2          | 295/80R22.5 16PR,11.00R20 16PR |  |
|                  | Tyre No.(pcs)             |                   | 6                              |  |
|                  | Max Speed(km/h)           |                   | 90                             |  |
| ire Truck Water  | Tank Structure Parameters |                   |                                |  |
| ank Volume       | 6000L                     | Tank Materi       | Tank Material Q235             |  |
| ank Thickness    | 4/3/3mm                   | Fire pump         | CB10/50                        |  |
| ire monitor      | PS50                      | Color             | Optional                       |  |

Reference picture: