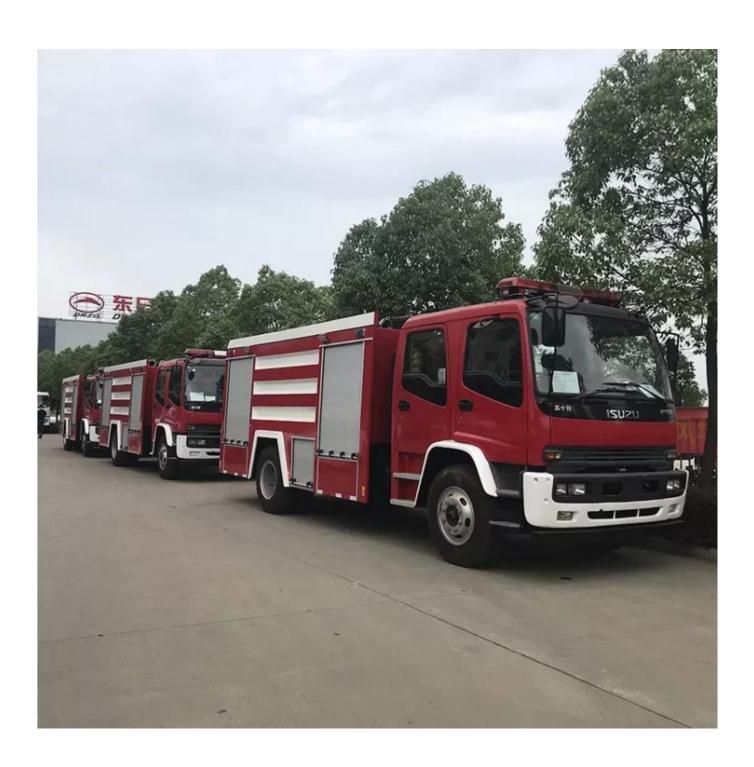

| 4500                           |  |
|                  | Tyre Specification        | 295/80R2          | 295/80R22.5 16PR,11.00R20 16PR |  |
|                  | Tyre No.(pcs)             |                   | 6                              |  |
|                  | Max Speed(km/h)           |                   | 90                             |  |
| ire Truck Water  | Tank Structure Parameters |                   |                                |  |
| ank Volume       | 6000L                     | Tank Materi       | Tank Material Q235             |  |
| ank Thickness    | 4/3/3mm                   | Fire pump         | CB10/50                        |  |
| ire monitor      | PS50                      | Color             | Optional                       |  |

Reference picture: