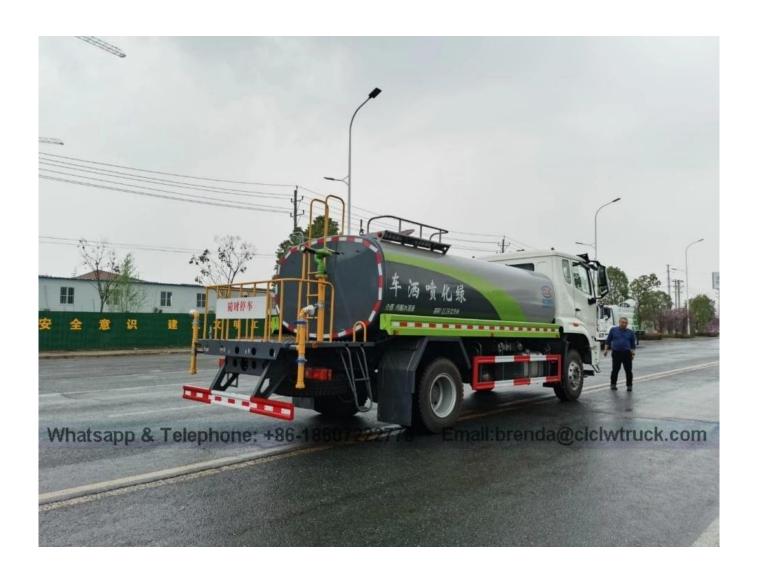

## **Feature and Application**

- 1). Equipped with high power self-suction water pump that characterized by high-pressure and fast speed suction.
- 2). Equipped with front, rear and side sprinklers and high position sprinkler, and rear working platform.
- **3).**The water cannon which is installed on the working platform can rotate by 360 degree and the water flow can be adjusted into various rain shape. There are straight shape, heavy rain, moderate rain and drizzle etc. The max range can reach 30M.
- **4).** Equipped with fire coupling, flow valves, filter screen and water level gauge.
- **5).**According to customers' request, the crane, high working platform and spraying machine also can be equipped.
- **6).** Mainly used for washing on urban roads, watering and greening on trees, green belts and lawn and dust full of construction sites. And also used for drinking water delivery and fire fighting function etc.

 $HOWO\ 15\ cubic\ meter\ water\ sprinkler\ truck\ Weichai\ 220\ HP\ engine,\ 4500\ wheelbase,\ 8-speed\ gearbox,\ 1000R20\ wire\ tire.$ 

15 cubic meter sprinkler truck, rear platform water cannon, heavy rain, moderate rain, drizzle, can be adjusted continuously, maximum range can reach 30 meters, equipped with high-power special sprinkler pump, with fire joint, with self-flow valve, with self-priming function, with filter. Suction range  $\geq$  6 meters, sprinkler width  $\geq$  16 meters, range  $\geq$  30 meters