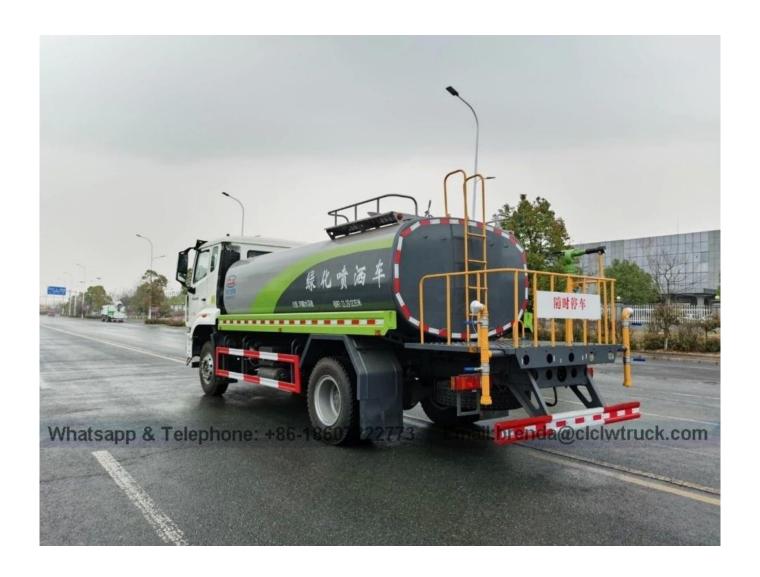

## **Feature and Application**

- 1). Equipped with high power self-suction water pump that characterized by high-pressure and fast speed suction.
- 2). Equipped with front, rear and side sprinklers and high position sprinkler, and rear working platform.
- **3).**The water cannon which is installed on the working platform can rotate by 360 degree and the water flow can be adjusted into various rain shape. There are straight shape, heavy rain, moderate rain and drizzle etc. The max range can reach 30M.
- **4).** Equipped with fire coupling, flow valves, filter screen and water level gauge.
- **5).**According to customers' request, the crane, high working platform and spraying machine also can be equipped.
- **6).** Mainly used for washing on urban roads, watering and greening on trees, green belts and lawn and dust full of construction sites. And also used for drinking water delivery and fire fighting function etc.

 $HOWO\ 15\ cubic\ meter\ water\ sprinkler\ truck\ Weichai\ 220\ HP\ engine,\ 4500\ wheelbase,\ 8-speed\ gearbox,\ 1000R20\ wire\ tire.$ 

15 cubic meter sprinkler truck, rear platform water cannon, heavy rain, moderate rain, drizzle, can be adjusted continuously, maximum range can reach 30 meters, equipped with high-power special sprinkler pump, with fire joint, with self-flow valve, with self-priming function, with filter. Suction range  $\geq$  6 meters, sprinkler width  $\geq$  16 meters, range  $\geq$  30 meters