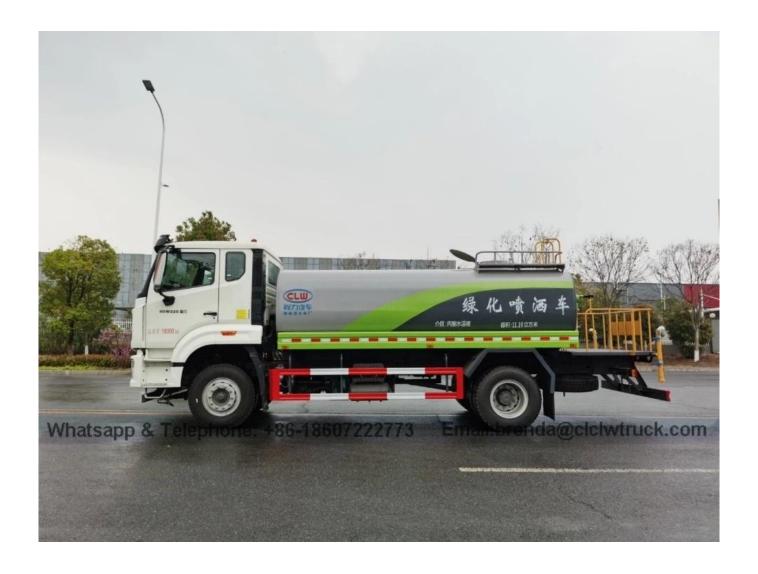

## Water truck

| Main specification          |                                          |                     |           |                           |                   |                   |
|-----------------------------|------------------------------------------|---------------------|-----------|---------------------------|-------------------|-------------------|
| Product model and name      | HOWO 15m³ sprinkler truck                |                     |           |                           |                   |                   |
| Gross weight(Kg)            | 18000 Drive                              |                     |           | 9                         |                   | 4*2               |
| Payload(Kg)                 | 10330 Overall                            |                     |           | all dimension(mm)         |                   | 8600*2530*3250    |
| Curb weight(Kg)             | 7670 Cab seats                           |                     |           |                           |                   | 2.3               |
| Approach/departure angle(°) | 17/12                                    | Front/rear hang(mm) |           |                           |                   | 1550/2550         |
| Max speed(Km/h)             | 89 Wheelbase                             |                     |           | se(mm)                    |                   | 4500              |
| Chassis specification       |                                          |                     |           |                           |                   |                   |
| Chassis model               | ZZ187KJF1                                | Manufacturer        |           |                           | Howo              |                   |
| Brand name                  | China National Heavy Duty<br>Truck Group |                     | Fuel type |                           |                   | diesel fuel       |
| Tyre specification          | 10.00R20                                 |                     |           | No.                       |                   | 6                 |
| Rear track base(mm)         | , ,                                      |                     |           | ront track base(mm)       |                   | 1956              |
| Emission standard           | VI Transmis                              |                     |           |                           | ,                 | /                 |
| Engine model                | Engine manufacturer                      |                     |           |                           | Displaceme nt(ml) | Power(Kw)         |
| WP6H270E61                  | Weichai                                  |                     |           |                           | 6220              | 199               |
| Performance                 |                                          |                     |           |                           |                   |                   |
| Tank volume(m³)             | 15                                       |                     |           | Tank material             |                   | Carbon steel Q235 |
| Water pump model            | 60-90                                    |                     |           | Water pump flow(m³/h)     |                   | /                 |
| Watering width(M)           | ≥16                                      |                     |           | Water cannon range<br>(M) |                   | 30                |

 $HOWO\ 15\ cubic\ meter\ water\ sprinkler\ truck\ Weichai\ 220\ HP\ engine,\ 4500\ wheelbase,\ 8-speed\ gearbox,\ 1000R20\ wire\ tire.$ 

15 cubic meter sprinkler truck, rear platform water cannon, heavy rain, moderate rain, drizzle, can be adjusted continuously, maximum range can reach 30 meters, equipped with high-power special sprinkler pump, with fire joint, with self-flow valve, with self-priming function, with filter. Suction range  $\geq$  6 meters, sprinkler width  $\geq$  16 meters, range  $\geq$  30 meters