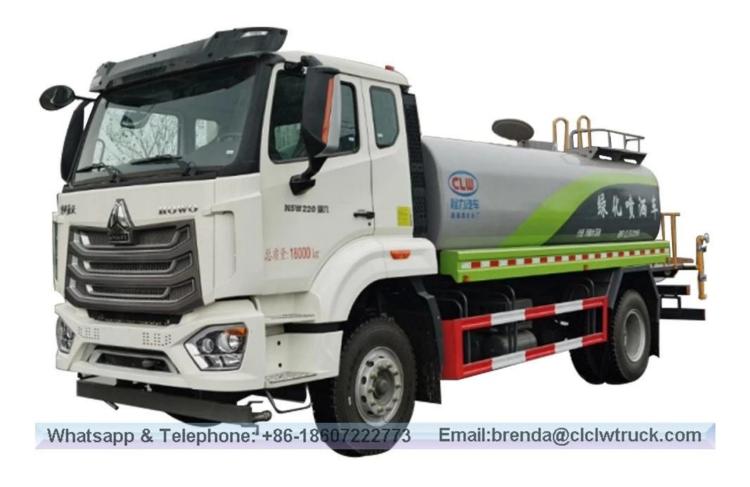

## Water truck

| Main specification          |                                          |                     |           |                           |                   |                   |
|-----------------------------|------------------------------------------|---------------------|-----------|---------------------------|-------------------|-------------------|
| Product model and name      | HOWO 15m³ sprinkler truck                |                     |           |                           |                   |                   |
| Gross weight(Kg)            | 18000 Drive                              |                     |           | 9                         |                   | 4*2               |
| Payload(Kg)                 | 10330 Overall                            |                     |           | all dimension(mm)         |                   | 8600*2530*3250    |
| Curb weight(Kg)             | 7670 Cab seats                           |                     |           |                           |                   | 2.3               |
| Approach/departure angle(°) | 17/12                                    | Front/rear hang(mm) |           |                           |                   | 1550/2550         |
| Max speed(Km/h)             | 89 Wheelbase                             |                     |           | se(mm)                    |                   | 4500              |
| Chassis specification       |                                          |                     |           |                           |                   |                   |
| Chassis model               | ZZ187KJF1                                | Manufacturer        |           |                           | Howo              |                   |
| Brand name                  | China National Heavy Duty<br>Truck Group |                     | Fuel type |                           |                   | diesel fuel       |
| Tyre specification          | 10.00R20                                 |                     |           | No.                       |                   | 6                 |
| Rear track base(mm)         | , ,                                      |                     |           | ront track base(mm)       |                   | 1956              |
| Emission standard           | VI Transmis                              |                     |           |                           | ,                 | /                 |
| Engine model                | Engine manufacturer                      |                     |           |                           | Displaceme nt(ml) | Power(Kw)         |
| WP6H270E61                  | Weichai                                  |                     |           |                           | 6220              | 199               |
| Performance                 |                                          |                     |           |                           |                   |                   |
| Tank volume(m³)             | 15                                       |                     |           | Tank material             |                   | Carbon steel Q235 |
| Water pump model            | 60-90                                    |                     |           | Water pump flow(m³/h)     |                   | /                 |
| Watering width(M)           | ≥16                                      |                     |           | Water cannon range<br>(M) |                   | 30                |

 $HOWO\ 15\ cubic\ meter\ water\ sprinkler\ truck\ Weichai\ 220\ HP\ engine,\ 4500\ wheelbase,\ 8-speed\ gearbox,\ 1000R20\ wire\ tire.$ 

15 cubic meter sprinkler truck, rear platform water cannon, heavy rain, moderate rain, drizzle, can be adjusted continuously, maximum range can reach 30 meters, equipped with high-power special sprinkler pump, with fire joint, with self-flow valve, with self-priming function, with filter. Suction range  $\geq$  6 meters, sprinkler width  $\geq$  16 meters, range  $\geq$  30 meters