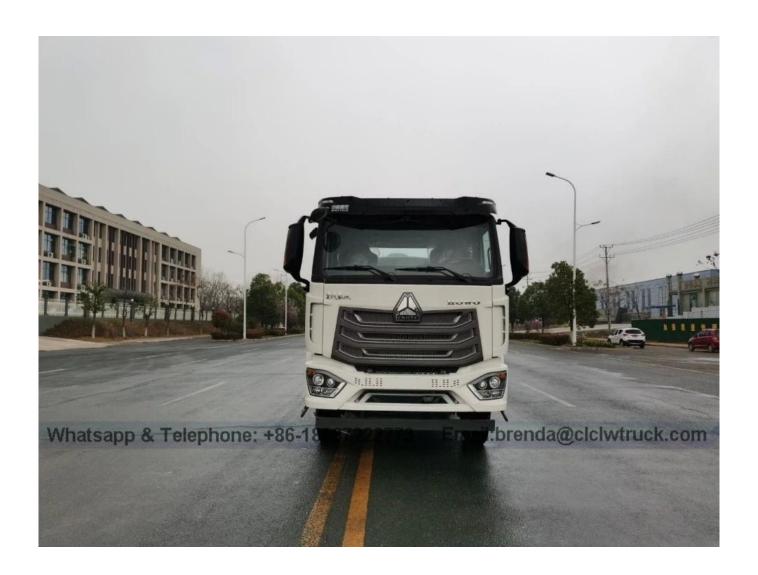

## Water truck

| Main specification          |                                          |                     |           |                           |                   |                   |
|-----------------------------|------------------------------------------|---------------------|-----------|---------------------------|-------------------|-------------------|
| Product model and name      | HOWO 15m³ sprinkler truck                |                     |           |                           |                   |                   |
| Gross weight(Kg)            | 18000 Drive                              |                     |           | 9                         |                   | 4*2               |
| Payload(Kg)                 | 10330 Overall                            |                     |           | all dimension(mm)         |                   | 8600*2530*3250    |
| Curb weight(Kg)             | 7670 Cab seats                           |                     |           |                           |                   | 2.3               |
| Approach/departure angle(°) | 17/12                                    | Front/rear hang(mm) |           |                           |                   | 1550/2550         |
| Max speed(Km/h)             | 89 Wheelbase                             |                     |           | se(mm)                    |                   | 4500              |
| Chassis specification       |                                          |                     |           |                           |                   |                   |
| Chassis model               | ZZ187KJF1                                | Manufacturer        |           |                           | Howo              |                   |
| Brand name                  | China National Heavy Duty<br>Truck Group |                     | Fuel type |                           |                   | diesel fuel       |
| Tyre specification          | 10.00R20                                 |                     |           | No.                       |                   | 6                 |
| Rear track base(mm)         | , ,                                      |                     |           | ront track base(mm)       |                   | 1956              |
| Emission standard           | VI Transmis                              |                     |           |                           | ,                 | /                 |
| Engine model                | Engine manufacturer                      |                     |           |                           | Displaceme nt(ml) | Power(Kw)         |
| WP6H270E61                  | Weichai                                  |                     |           |                           | 6220              | 199               |
| Performance                 |                                          |                     |           |                           |                   |                   |
| Tank volume(m³)             | 15                                       |                     |           | Tank material             |                   | Carbon steel Q235 |
| Water pump model            | 60-90                                    |                     |           | Water pump flow(m³/h)     |                   | /                 |
| Watering width(M)           | ≥16                                      |                     |           | Water cannon range<br>(M) |                   | 30                |

 $HOWO\ 15\ cubic\ meter\ water\ sprinkler\ truck\ Weichai\ 220\ HP\ engine,\ 4500\ wheelbase,\ 8-speed\ gearbox,\ 1000R20\ wire\ tire.$ 

15 cubic meter sprinkler truck, rear platform water cannon, heavy rain, moderate rain, drizzle, can be adjusted continuously, maximum range can reach 30 meters, equipped with high-power special sprinkler pump, with fire joint, with self-flow valve, with self-priming function, with filter. Suction range  $\geq$  6 meters, sprinkler width  $\geq$  16 meters, range  $\geq$  30 meters