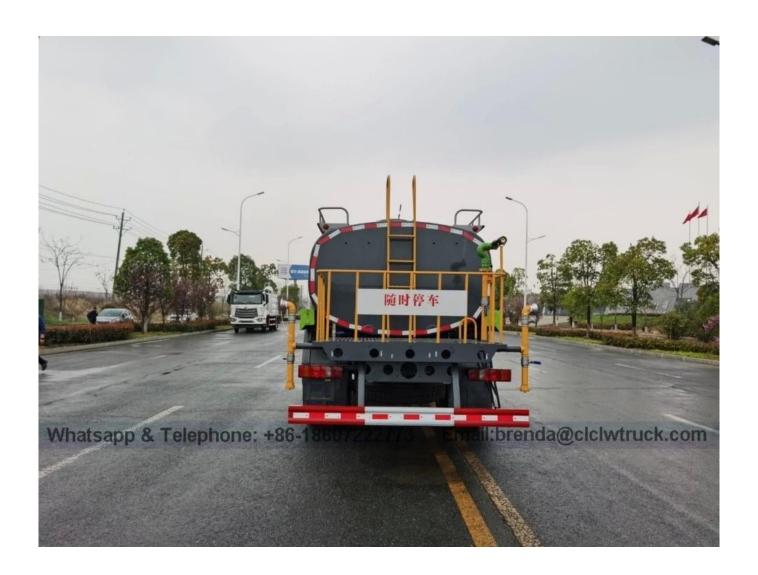

## **Feature and Application**

- 1). Equipped with high power self-suction water pump that characterized by high-pressure and fast speed suction.
- 2). Equipped with front, rear and side sprinklers and high position sprinkler, and rear working platform.
- **3).**The water cannon which is installed on the working platform can rotate by 360 degree and the water flow can be adjusted into various rain shape. There are straight shape, heavy rain, moderate rain and drizzle etc. The max range can reach 30M.
- **4).** Equipped with fire coupling, flow valves, filter screen and water level gauge.
- **5).**According to customers' request, the crane, high working platform and spraying machine also can be equipped.
- **6).** Mainly used for washing on urban roads, watering and greening on trees, green belts and lawn and dust full of construction sites. And also used for drinking water delivery and fire fighting function etc.