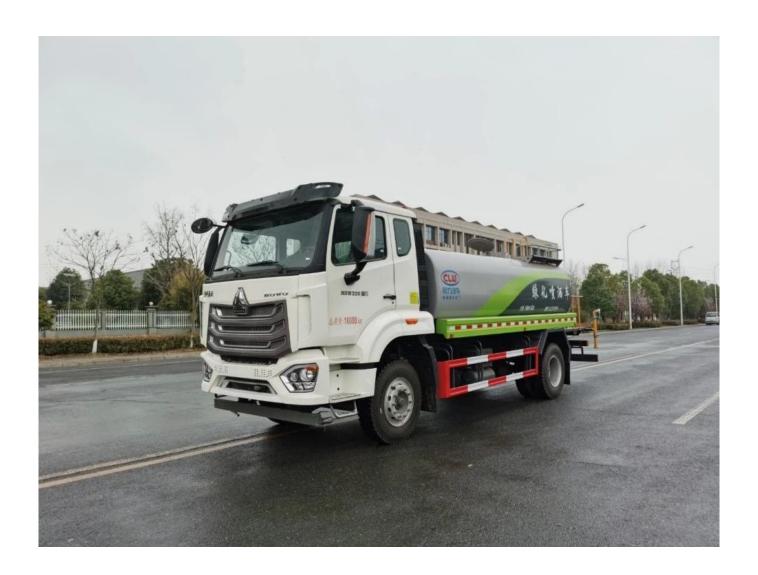

## Water truck

| Main specification          |                                          |                     |           |                           |                   |                   |
|-----------------------------|------------------------------------------|---------------------|-----------|---------------------------|-------------------|-------------------|
| Product model and name      | HOWO 15m³ sprinkler truck                |                     |           |                           |                   |                   |
| Gross weight(Kg)            | 18000 Drive                              |                     |           | 9                         |                   | 4*2               |
| Payload(Kg)                 | 10330 Overall                            |                     |           | all dimension(mm)         |                   | 8600*2530*3250    |
| Curb weight(Kg)             | 7670 Cab seats                           |                     |           |                           |                   | 2.3               |
| Approach/departure angle(°) | 17/12                                    | Front/rear hang(mm) |           |                           |                   | 1550/2550         |
| Max speed(Km/h)             | 89 Wheelbase                             |                     |           | se(mm)                    |                   | 4500              |
| Chassis specification       |                                          |                     |           |                           |                   |                   |
| Chassis model               | ZZ187KJF1                                | Manufacturer        |           |                           | Howo              |                   |
| Brand name                  | China National Heavy Duty<br>Truck Group |                     | Fuel type |                           |                   | diesel fuel       |
| Tyre specification          | 10.00R20                                 |                     |           | No.                       |                   | 6                 |
| Rear track base(mm)         | , ,                                      |                     |           | ront track base(mm)       |                   | 1956              |
| Emission standard           | VI Transmis                              |                     |           |                           | ,                 | /                 |
| Engine model                | Engine manufacturer                      |                     |           |                           | Displaceme nt(ml) | Power(Kw)         |
| WP6H270E61                  | Weichai                                  |                     |           |                           | 6220              | 199               |
| Performance                 |                                          |                     |           |                           |                   |                   |
| Tank volume(m³)             | 15                                       |                     |           | Tank material             |                   | Carbon steel Q235 |
| Water pump model            | 60-90                                    |                     |           | Water pump flow(m³/h)     |                   | /                 |
| Watering width(M)           | ≥16                                      |                     |           | Water cannon range<br>(M) |                   | 30                |

 $HOWO\ 15\ cubic\ meter\ water\ sprinkler\ truck\ Weichai\ 220\ HP\ engine,\ 4500\ wheelbase,\ 8-speed\ gearbox,\ 1000R20\ wire\ tire.$ 

15 cubic meter sprinkler truck, rear platform water cannon, heavy rain, moderate rain, drizzle, can be adjusted continuously, maximum range can reach 30 meters, equipped with high-power special sprinkler pump, with fire joint, with self-flow valve, with self-priming function, with filter. Suction range  $\geq$  6 meters, sprinkler width  $\geq$  16 meters, range  $\geq$  30 meters