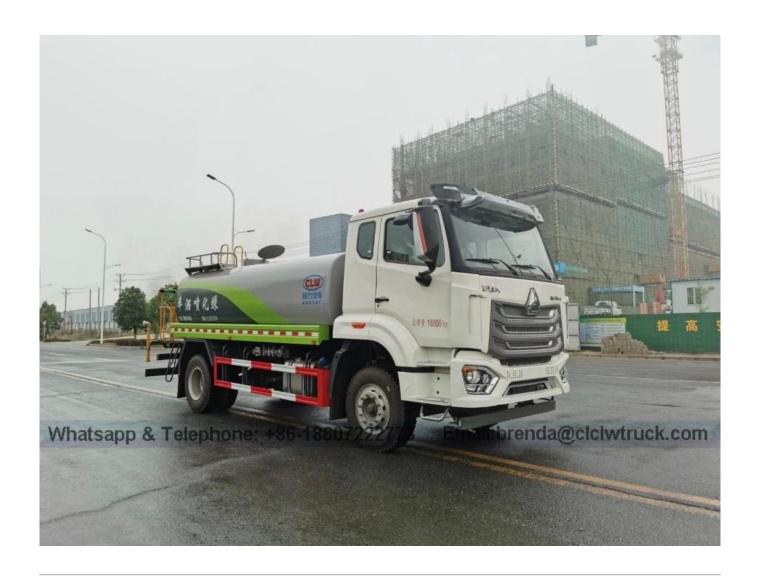

## Water truck

| Main specification          |                                          |                     |           |                           |                   |                   |
|-----------------------------|------------------------------------------|---------------------|-----------|---------------------------|-------------------|-------------------|
| Product model and name      | HOWO 15m³ sprinkler truck                |                     |           |                           |                   |                   |
| Gross weight(Kg)            | 18000 Drive                              |                     |           | 9                         |                   | 4*2               |
| Payload(Kg)                 | 10330 Overall                            |                     |           | all dimension(mm)         |                   | 8600*2530*3250    |
| Curb weight(Kg)             | 7670 Cab seats                           |                     |           |                           |                   | 2.3               |
| Approach/departure angle(°) | 17/12                                    | Front/rear hang(mm) |           |                           |                   | 1550/2550         |
| Max speed(Km/h)             | 89 Wheelbase                             |                     |           | se(mm)                    |                   | 4500              |
| Chassis specification       |                                          |                     |           |                           |                   |                   |
| Chassis model               | ZZ187KJF1                                | Manufacturer        |           |                           | Howo              |                   |
| Brand name                  | China National Heavy Duty<br>Truck Group |                     | Fuel type |                           |                   | diesel fuel       |
| Tyre specification          | 10.00R20                                 |                     |           | No.                       |                   | 6                 |
| Rear track base(mm)         | , ,                                      |                     |           | ront track base(mm)       |                   | 1956              |
| Emission standard           | VI Transmis                              |                     |           |                           | ,                 | /                 |
| Engine model                | Engine manufacturer                      |                     |           |                           | Displaceme nt(ml) | Power(Kw)         |
| WP6H270E61                  | Weichai                                  |                     |           |                           | 6220              | 199               |
| Performance                 |                                          |                     |           |                           |                   |                   |
| Tank volume(m³)             | 15                                       |                     |           | Tank material             |                   | Carbon steel Q235 |
| Water pump model            | 60-90                                    |                     |           | Water pump flow(m³/h)     |                   | /                 |
| Watering width(M)           | ≥16                                      |                     |           | Water cannon range<br>(M) |                   | 30                |

 $HOWO\ 15\ cubic\ meter\ water\ sprinkler\ truck\ Weichai\ 220\ HP\ engine,\ 4500\ wheelbase,\ 8-speed\ gearbox,\ 1000R20\ wire\ tire.$ 

15 cubic meter sprinkler truck, rear platform water cannon, heavy rain, moderate rain, drizzle, can be adjusted continuously, maximum range can reach 30 meters, equipped with high-power special sprinkler pump, with fire joint, with self-flow valve, with self-priming function, with filter. Suction range  $\geq$  6 meters, sprinkler width  $\geq$  16 meters, range  $\geq$  30 meters