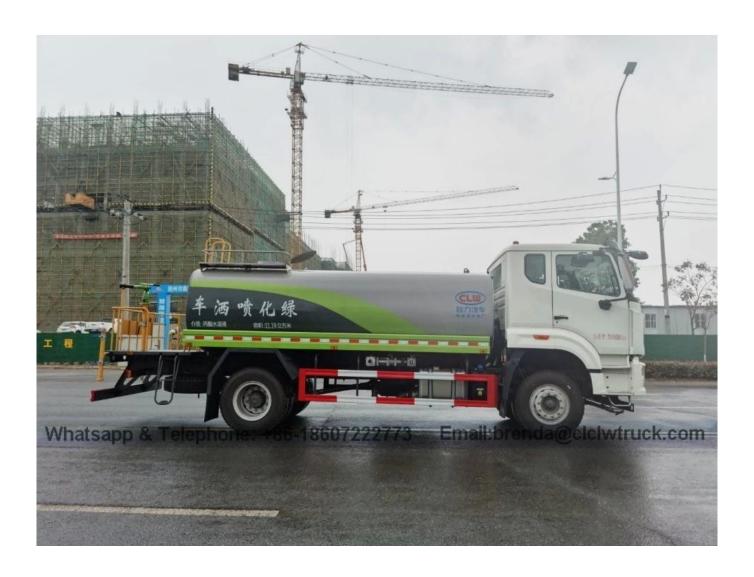

## Water truck

| Main specification          |                                          |                     |           |                           |                   |                   |
|-----------------------------|------------------------------------------|---------------------|-----------|---------------------------|-------------------|-------------------|
| Product model and name      | HOWO 15m³ sprinkler truck                |                     |           |                           |                   |                   |
| Gross weight(Kg)            | 18000 Drive                              |                     |           | 9                         |                   | 4*2               |
| Payload(Kg)                 | 10330 Overall                            |                     |           | all dimension(mm)         |                   | 8600*2530*3250    |
| Curb weight(Kg)             | 7670 Cab seats                           |                     |           |                           |                   | 2.3               |
| Approach/departure angle(°) | 17/12                                    | Front/rear hang(mm) |           |                           |                   | 1550/2550         |
| Max speed(Km/h)             | 89 Wheelbase                             |                     |           | se(mm)                    |                   | 4500              |
| Chassis specification       |                                          |                     |           |                           |                   |                   |
| Chassis model               | ZZ187KJF1                                | Manufacturer        |           |                           | Howo              |                   |
| Brand name                  | China National Heavy Duty<br>Truck Group |                     | Fuel type |                           |                   | diesel fuel       |
| Tyre specification          | 10.00R20                                 |                     |           | No.                       |                   | 6                 |
| Rear track base(mm)         | , ,                                      |                     |           | ront track base(mm)       |                   | 1956              |
| Emission standard           | VI Transmis                              |                     |           |                           | ,                 | /                 |
| Engine model                | Engine manufacturer                      |                     |           |                           | Displaceme nt(ml) | Power(Kw)         |
| WP6H270E61                  | Weichai                                  |                     |           |                           | 6220              | 199               |
| Performance                 |                                          |                     |           |                           |                   |                   |
| Tank volume(m³)             | 15                                       |                     |           | Tank material             |                   | Carbon steel Q235 |
| Water pump model            | 60-90                                    |                     |           | Water pump flow(m³/h)     |                   | /                 |
| Watering width(M)           | ≥16                                      |                     |           | Water cannon range<br>(M) |                   | 30                |

## **Feature and Application**

- 1). Equipped with high power self-suction water pump that characterized by high-pressure and fast speed suction.
- 2). Equipped with front, rear and side sprinklers and high position sprinkler, and rear working platform.
- **3).**The water cannon which is installed on the working platform can rotate by 360 degree and the water flow can be adjusted into various rain shape. There are straight shape, heavy rain, moderate rain and drizzle etc. The max range can reach 30M.
- **4).** Equipped with fire coupling, flow valves, filter screen and water level gauge.
- **5).**According to customers' request, the crane, high working platform and spraying machine also can be equipped.
- **6).** Mainly used for washing on urban roads, watering and greening on trees, green belts and lawn and dust full of construction sites. And also used for drinking water delivery and fire fighting function etc.

 $HOWO\ 15\ cubic\ meter\ water\ sprinkler\ truck\ Weichai\ 220\ HP\ engine,\ 4500\ wheelbase,\ 8-speed\ gearbox,\ 1000R20\ wire\ tire.$ 

15 cubic meter sprinkler truck, rear platform water cannon, heavy rain, moderate rain, drizzle, can be adjusted continuously, maximum range can reach 30 meters, equipped with high-power special sprinkler pump, with fire joint, with self-flow valve, with self-priming function, with filter. Suction range  $\geq$  6 meters, sprinkler width  $\geq$  16 meters, range  $\geq$  30 meters